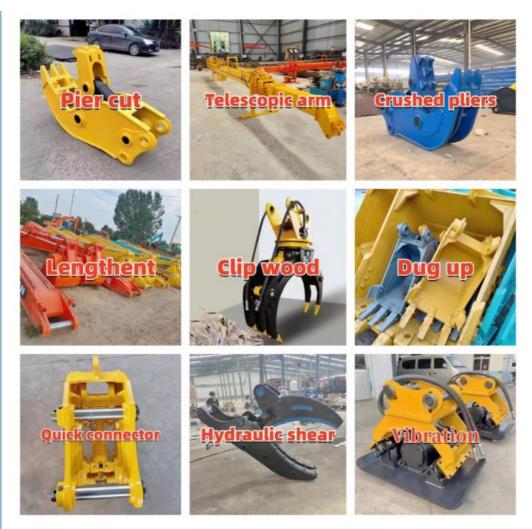

Our full range of products include: used excavators, used loaders, used graders, used bulldozers, used forklifts, used cranes and other used construction machinery products. Our engineering machines are mainly from China, the United States, Japan, South Korea and other manufacturing countries, quality assurance is our hallmark. Our machines are sold to many regions at home and abroad, and we have rich export experience.

In order to serve our customers better, we deal in three(3) thousand units of construction machinery all year round and ensure delivery within 7-30 days after payment. Our team can serve you around the clock (24/7) and we hope to build a long-term business relationship with you.





Our stocks













Our transaction case



We can provide other accessory devices



### FAQ

#### 1.What's your payment terms and trade terms?

Generally 50% deposit and 50% balance before shipping. Of course, we can negotiate according to your orders. We can accept EXW, FOB, CRF and CIF.

#### 2. How to ship the excavators?

- (1).Container: which is cheapest and fast. but sometime machine need to be dismantled .
- (2).Bulk cargo ship :which is better for bigger construction equipment ,ship as it is.
- (3).Flat rack ship :which is better for bigger machine and also no need to dismantle
- (4).RO RO ship : which is good for every machine and faster

#### 3. Is it convenient to visit you?

You are welcome to visit us. So you can see how many used excavators we have in stock and the condition of them. We can pick you up at Shanghai Air port.

### **Product Description**