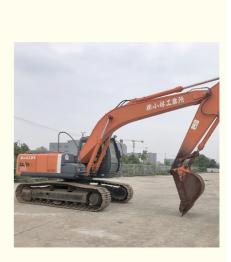

# Original Hitachi ZX200-3 20 Ton Crawler Excavator For Imported Construction Machinery

### **Product Specification**

• Showroom Location: None 20TON • Operating Weight: 0.8 Bucket Capacity: • Machine Weight: 20000 KG • Hydraulic Cylinder Brand: Original • Hydraulic Pump Brand: Original • Hydraulic Valve Brand: Original ISUZU • Engine Brand: 122KW • Power: • Machinery Test Report: Provided • Video Outgoing-inspection: Provided • Core Components: Pressure Vessel, Motor, Bearing, Pump, Gearbox, Engine, PLC • Year: 2018