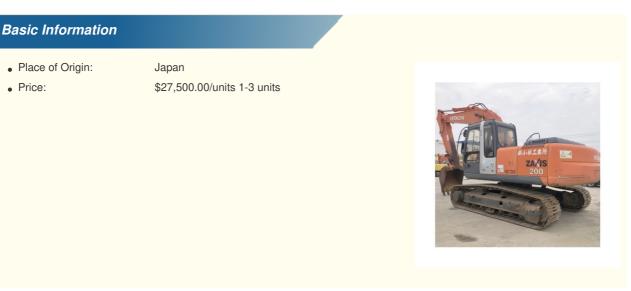

# Original Hitachi ZX200-3 20 Ton Crawler Excavator For Imported Construction Machinery

### **Product Specification**

• Showroom Location: None 20TON • Operating Weight: 0.8 Bucket Capacity: • Machine Weight: 20000 KG • Hydraulic Cylinder Brand: Original • Hydraulic Pump Brand: Original • Hydraulic Valve Brand: Original ISUZU • Engine Brand: 122KW • Power: • Machinery Test Report: Provided • Video Outgoing-inspection: Provided • Core Components: Pressure Vessel, Motor, Bearing, Pump, Gearbox, Engine, PLC • Year: 2018