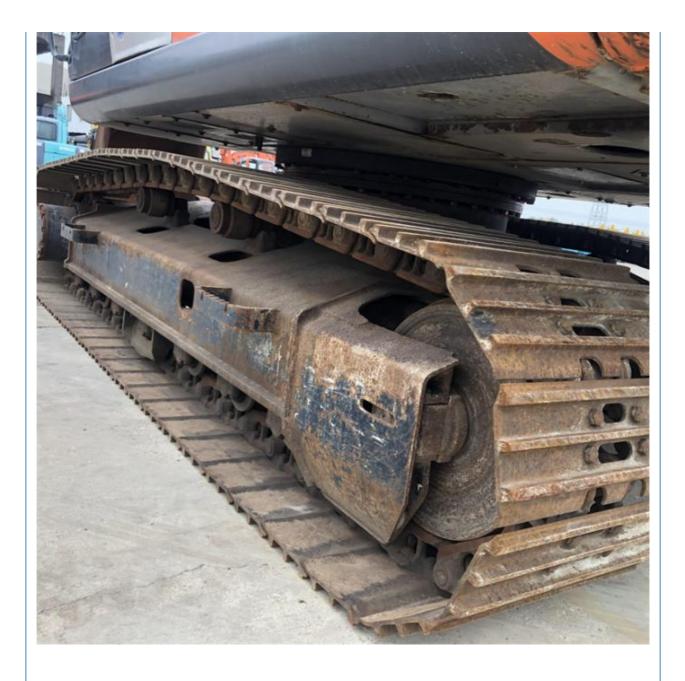

# Original Hitachi ZX200-3 20 Ton Crawler Excavator For Imported Construction Machinery



### **Product Specification**

• Showroom Location: None 20TON • Operating Weight: 0.8 Bucket Capacity: • Machine Weight: 20000 KG • Hydraulic Cylinder Brand: Original • Hydraulic Pump Brand: Original • Hydraulic Valve Brand: Original ISUZU • Engine Brand: 122KW • Power: • Machinery Test Report: Provided • Video Outgoing-inspection: Provided • Core Components: Pressure Vessel, Motor, Bearing, Pump, Gearbox, Engine, PLC • Year: 2018

5300



# More Images

Working Hours:





# Product Description













# Models Of Excavators We Sell

| Komatsu used<br>excavator  | PC20/PC30/PC35/PC40/PC50/PC55/PC56/PC60/PC70/PC75/PC78/PC10<br>0/PC110/PC120/PC128/PC130/PC138/PC150/PC160/PC200/PC210/PC22<br>0/PC228/PC240/PC270/PC300/PC350/PC360/PC400/PC450/PC460/PC49<br>0/PC650 |
|----------------------------|--------------------------------------------------------------------------------------------------------------------------------------------------------------------------------------------------------|
| Carter used excavator      | CAT303/CAT305/CAT305.5/CAT306/CAT307/CAT308/CAT311/CAT312/C<br>AT313/CAT315/CAT318/CAT320/CAT323/CAT324/CAT325/CAT326/CAT3<br>29/CAT330/CAT336/CAT340/CAT345/CAT349/CAT375                             |
| Doosan used excavator      | DH(DX)35/55/60/70/75/80/150/200