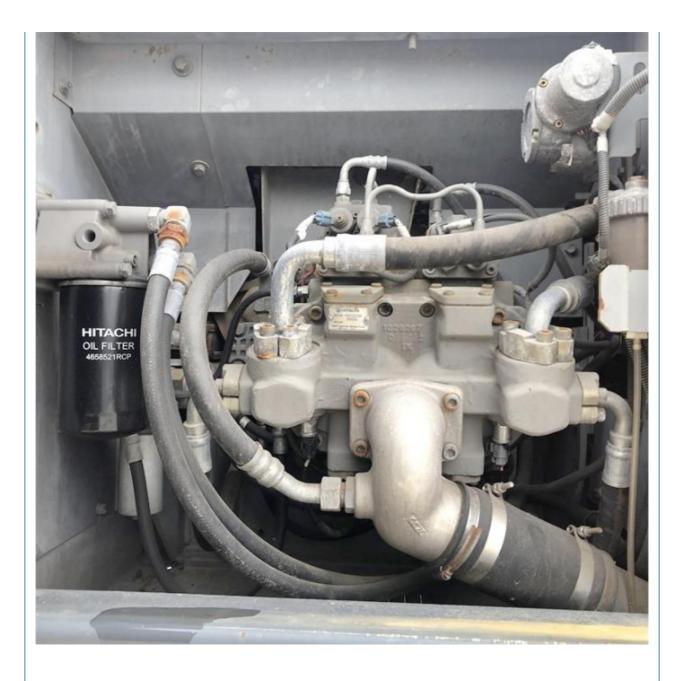

# Original Hitachi ZX200-3 20 Ton Crawler Excavator For Imported Construction Machinery



### **Product Specification**

• Showroom Location: None 20TON • Operating Weight: 0.8 Bucket Capacity: • Machine Weight: 20000 KG • Hydraulic Cylinder Brand: Original • Hydraulic Pump Brand: Original • Hydraulic Valve Brand: Original ISUZU • Engine Brand: 122KW • Power: • Machinery Test Report: Provided • Video Outgoing-inspection: Provided • Core Components: Pressure Vessel, Motor, Bearing, Pump, Gearbox, Engine, PLC • Year: 2018

5300



# More Images

Working Hours:





# Product Description













# Models Of Excavators We Sell

| Komatsu used<br>excavator  | PC20/PC30/PC35/PC40/PC50/PC55/PC56/PC60/PC70/PC75/PC78/PC10<br>0/PC110/PC120/PC128/PC130/PC138/PC150/PC160/PC200/PC210/PC22<br>0/PC228/PC240/PC270/PC300/PC350/PC360/PC400/PC450/PC460/PC49<br>0/PC650 |
|----------------------------|--------------------------------------------------------------------------------------------------------------------------------------------------------------------------------------------------------|
| Carter used excavator      | CAT303/CAT305/CAT305.5/CAT306/CAT307/CAT308/CAT311/CAT312/C<br>AT313/CAT315/CAT318/CAT320/CAT323/CAT324/CAT325/CAT326/CAT3<br>29/CAT330/CAT336/CAT340/CAT345/CAT349/CAT375                             |
| Doosan used excavator      | DH(DX)35/55/60/70/75/80/150/200/2