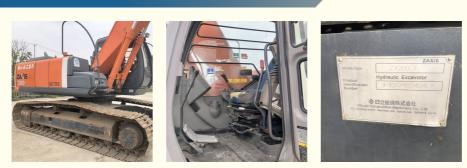

# Original Hitachi ZX200-3 20 Ton Crawler Excavator For Imported Construction Machinery



### **Product Specification**

• Showroom Location: None 20TON • Operating Weight: 0.8 Bucket Capacity: • Machine Weight: 20000 KG • Hydraulic Cylinder Brand: Original • Hydraulic Pump Brand: Original • Hydraulic Valve Brand: Original ISUZU • Engine Brand: 122KW • Power: • Machinery Test Report: Provided • Video Outgoing-inspection: Provided • Core Components: Pressure Vessel, Motor, Bearing, Pump, Gearbox, Engine, PLC • Year: 2018

5300



# More Images

Working Hours:





# Product Description













# Models Of Excavators We Sell

| Komatsu used<br>excavator  | PC20/PC30/PC35/PC40/PC50/PC55/PC56/PC60/PC70/PC75/PC78/PC10<br>0/PC110/PC120/PC128/PC130/PC138/PC150/PC160/PC200/PC210/PC22<br>0/PC228/PC240/PC270/PC300/PC350/PC360/PC400/PC450/PC460/PC49<br>0/PC650 |
|----------------------------|--------------------------------------------------------------------------------------------------------------------------------------------------------------------------------------------------------|
| Carter used excavator      | CAT303/CAT305/CAT305.5/CAT306/CAT307/CAT308/CAT311/CAT312/C<br>AT313/CAT315/CAT318/CAT320/CAT323/CAT324/CAT325/CAT326/CAT3<br>29/CAT330/CAT336/CAT340/CAT345/CAT349/CAT375                             |
| Doosan used excavator      | DH