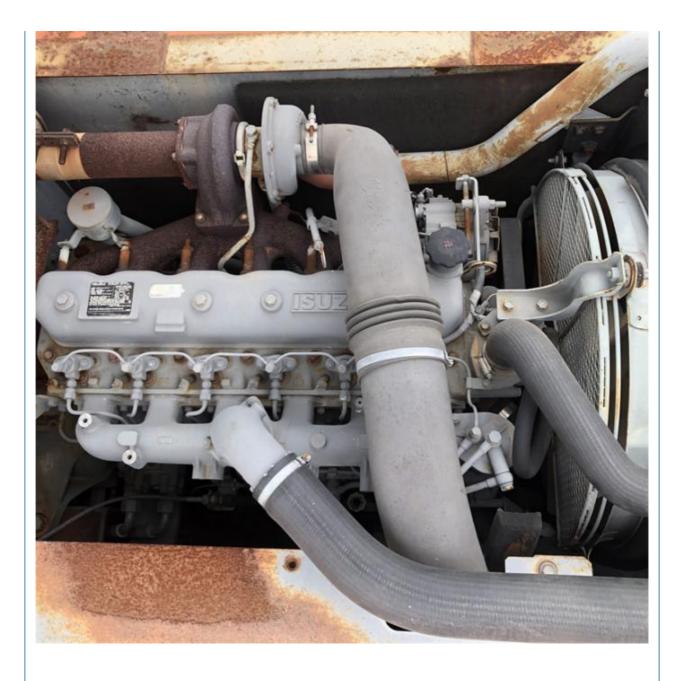

# Original Hitachi ZX200-3 20 Ton Crawler Excavator For Imported Construction Machinery



### **Product Specification**

• Showroom Location: None 20TON • Operating Weight: 0.8 Bucket Capacity: • Machine Weight: 20000 KG • Hydraulic Cylinder Brand: Original • Hydraulic Pump Brand: Original • Hydraulic Valve Brand: Original ISUZU • Engine Brand: 122KW • Power: • Machinery Test Report: Provided • Video Outgoing-inspection: Provided • Core Components: Pressure Vessel, Motor, Bearing, Pump, Gearbox, Engine, PLC • Year: 2018

5300



# More Images

Working Hours:





# Product Description













# Models Of Excavators We Sell

| Komatsu used<br>excavator  | PC20/PC30/PC35/PC40/PC50/PC55/PC56/PC60/PC70/PC75/PC78/PC10<br>0/PC110/PC120/PC128/PC130/PC138/PC150/PC160/PC200/PC210/PC22<br>0/PC228/PC240/PC270/PC300/PC350/PC360/PC400/PC450/PC460/PC49<br>0/PC650 |
|----------------------------|--------------------------------------------------------------------------------------------------------------------------------------------------------------------------------------------------------|
| Carter used excavator      | CAT303/CAT305/CAT305.5/CAT306/CAT307/CAT308/CAT311/CAT312/C<br>AT313/CAT315/CAT318/CAT320/CAT323/CAT324/CAT325/CAT326/CAT3<br>29/CAT330/CAT336/CAT340/CAT345/CAT349/CAT375                             |
| Doosan used excavator      | DH(DX)35/55/60/70/75/80/150/200/215/2