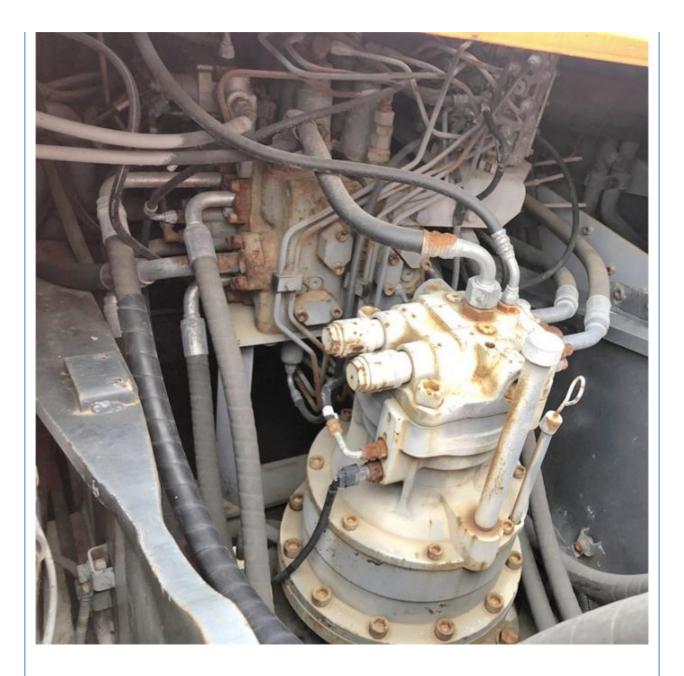

# Original Hitachi ZX200-3 20 Ton Crawler Excavator For Imported Construction Machinery



### **Product Specification**

• Showroom Location: None 20TON • Operating Weight: 0.8 Bucket Capacity: • Machine Weight: 20000 KG • Hydraulic Cylinder Brand: Original • Hydraulic Pump Brand: Original • Hydraulic Valve Brand: Original ISUZU • Engine Brand: 122KW • Power: • Machinery Test Report: Provided • Video Outgoing-inspection: Provided • Core Components: Pressure Vessel, Motor, Bearing, Pump, Gearbox, Engine, PLC • Year: 2018

5300



# More Images

Working Hours:





# Product Description













# Models Of Excavators We Sell

| Komatsu used<br>excavator  | PC20/PC30/PC35/PC40/PC50/PC55/PC56/PC60/PC70/PC75/PC78/PC10<br>0/PC110/PC120/PC128/PC130/PC138/PC150/PC160/PC200/PC210/PC22<br>0/PC228/PC240/PC270/PC300/PC350/PC360/PC400/PC450/PC460/PC49<br>0/PC650 |
|----------------------------|--------------------------------------------------------------------------------------------------------------------------------------------------------------------------------------------------------|
| Carter used excavator      | CAT303/CAT305/CAT305.5/CAT306/CAT307/CAT308/CAT311/CAT312/C<br>AT313/CAT315/CAT318/CAT320/CAT323/CAT324/CAT325/CAT326/CAT3<br>29/CAT330/CAT336/CAT340/CAT345/CAT349/CAT375                             |
| Doosan used excavator      | DH(DX)35/55/60/70/75/80/150/200/215