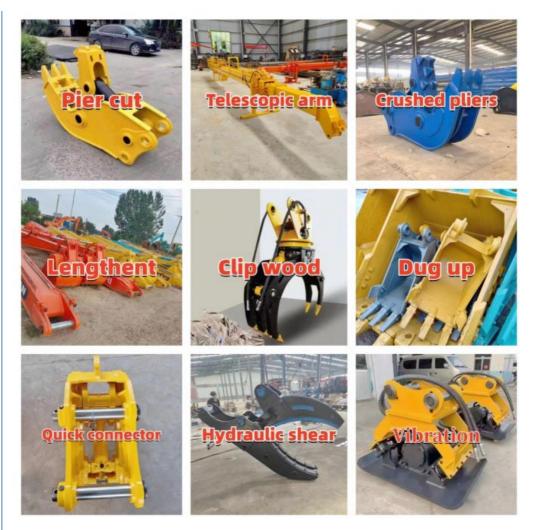

n trade sales team and a quality testing center.

Our full range of products include: used excavators, used loaders, used graders, used bulldozers, used forklifts, used cranes and other used construction machinery products. Our engineering machines are mainly from China, the United States, Japan, South Korea and other manufacturing countries, quality assurance is our hallmark. Our machines are sold to many regions at home and abroad, and we have rich export experience.

In order to serve our customers better, we deal in three(3) thousand units of construction machinery all year round and ensure delivery within 7-30 days after payment. Our team can serve you around the clock (24/7) and we hope to build a long-term business relationship with you.





We can provide other accessory devices



### FAQ

#### 1. What's your payment terms and trade terms?

Generally 50% deposit and 50% balance before shipping. Of course, we can negotiate according to your orders. We can accept EXW, FOB, CRF and CIF.

#### 2. How to ship the excavators?

- (1).Container: which is cheapest and fast. but sometime machine need to be dismantled .
- (2).Bulk cargo ship :which is better for bigger construction equipment ,ship as it is.
- (3).Flat rack ship :which is better for bigger machine and also no need to dismantle
- (4).RO RO ship : which is good for every machine and faster

#### 3. Is it convenient to visit you?

You are welcome to visit us. So you can see how many used excavators we have in stock and the condition of them. We can pick you up at Shanghai Air port.