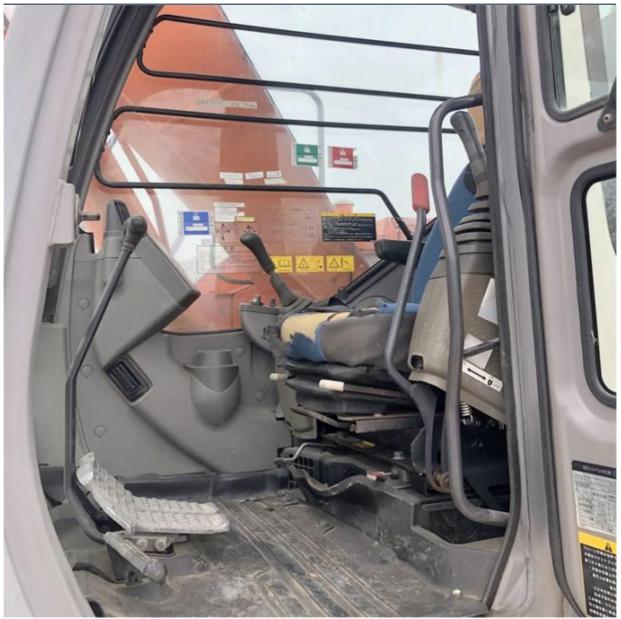

# Original Hitachi ZX200-3 20 Ton Crawler Excavator For Imported Construction Machinery



### **Product Specification**

• Showroom Location: None 20TON • Operating Weight: 0.8 Bucket Capacity: • Machine Weight: 20000 KG • Hydraulic Cylinder Brand: Original • Hydraulic Pump Brand: Original • Hydraulic Valve Brand: Original ISUZU • Engine Brand: 122KW • Power: • Machinery Test Report: Provided • Video Outgoing-inspection: Provided • Core Components: Pressure Vessel, Motor, Bearing, Pump, Gearbox, Engine, PLC • Year: 2018

5300



# More Images

Working Hours:





# Product Description













# Models Of Excavators We Sell

| Komatsu used<br>excavator  | PC20/PC30/PC35/PC40/PC50/PC55/PC56/PC60/PC70/PC75/PC78/PC10<br>0/PC110/PC120/PC128/PC130/PC138/PC150/PC160/PC200/PC210/PC22<br>0/PC228/PC240/PC270/PC300/PC350/PC360/PC400/PC450/PC460/PC49<br>0/PC650 |
|----------------------------|--------------------------------------------------------------------------------------------------------------------------------------------------------------------------------------------------------|
| Carter used excavator      | CAT303/CAT305/CAT305.5/CAT306/CAT307/CAT308/CAT311/CAT312/C<br>AT313/CAT315/CAT318/CAT320/CAT323/CAT324/CAT325/CAT326/CAT3<br>29/CAT330/CAT336/CAT340/CAT345/CAT349/CAT375                             |
| Doosan used excavator      | DH(DX)35/55/60/70/75/80/150/2