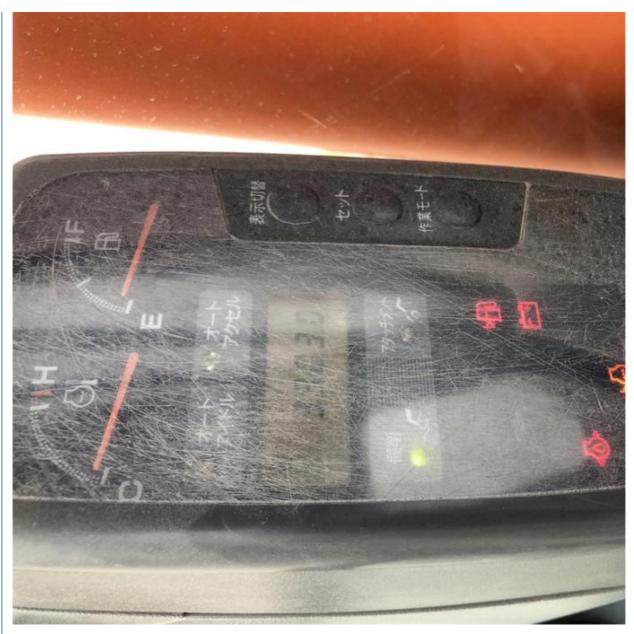

# Original Hitachi ZX200-3 20 Ton Crawler Excavator For Imported Construction Machinery



### **Product Specification**

• Showroom Location: None 20TON • Operating Weight: 0.8 Bucket Capacity: • Machine Weight: 20000 KG • Hydraulic Cylinder Brand: Original • Hydraulic Pump Brand: Original • Hydraulic Valve Brand: Original ISUZU • Engine Brand: 122KW • Power: • Machinery Test Report: Provided • Video Outgoing-inspection: Provided • Core Components: Pressure Vessel, Motor, Bearing, Pump, Gearbox, Engine, PLC • Year: 2018

5300



# More Images

Working Hours:





# Product Description













# Models Of Excavators We Sell

| Komatsu used<br>excavator  | PC20/PC30/PC35/PC40/PC50/PC55/PC56/PC60/PC70/PC75/PC78/PC10<br>0/PC110/PC120/PC128/PC130/PC138/PC150/PC160/PC200/PC210/PC22<br>0/PC228/PC240/PC270/PC300/PC350/PC360/PC400/PC450/PC460/PC49<br>0/PC650 |
|----------------------------|--------------------------------------------------------------------------------------------------------------------------------------------------------------------------------------------------------|
| Carter used excavator      | CAT303/CAT305/CAT305.5/CAT306/CAT307/CAT308/CAT311/CAT312/C<br>AT313/CAT315/CAT318/CAT320/CAT323/CAT324/CAT325/CAT326/CAT3<br>29/CAT330/CAT336/CAT340/CAT345/CAT349/CAT375                             |
| Doosan used excavator      | DH(DX)35/55/60/70/75/80/150/200/215/220