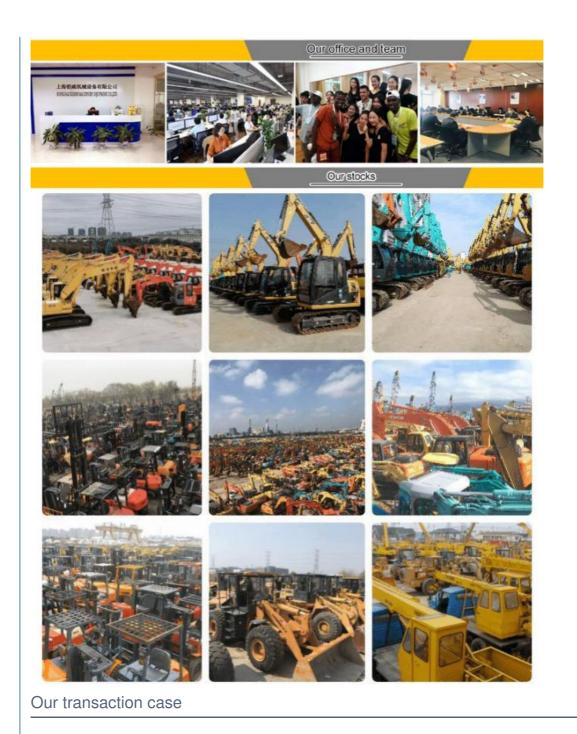

## **Company Profile**

Shanghai Kaishu Machinery Equipment Co., Ltd was established in 2017, we have our own factory which covers an area of 67,000 square meters, with 200 employees. As a leading used excavator supplier in China, Shanghai Kaishu Machinery Equipment Co., Ltd has numerous construction machinery. Our teams are composed of a purchasing team, a technical support team, a vehicle-parts supply center, a foreign trade sales team and a quality testing center.

Our stocks

Our transaction case

We can provide other accessory devices