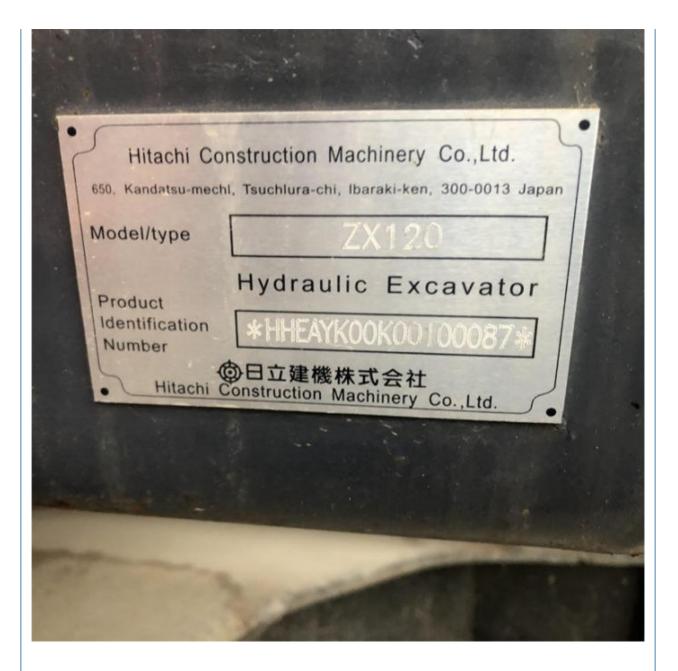

## Original Hydraulic Valve Used Hitachi ZX120-3 ZX120-6 EX120 Crawler Excavator 12 Tons

#### **Product Specification**

• Showroom Location: None • Operating Weight: 12TON 0.52 Bucket Capacity: • Machine Weight: 12000 KG • Hydraulic Cylinder Brand: Original • Hydraulic Pump Brand: Original • Hydraulic Valve Brand: Original ISUZU . Engine Brand: 66KW • Power: • Machinery Test Report: Provided • Video Outgoing-inspection: Provided Core Components: Pressure Vessel, Motor, Bearing, Pump, Gearbox, Engine, PLC • Year: 2021