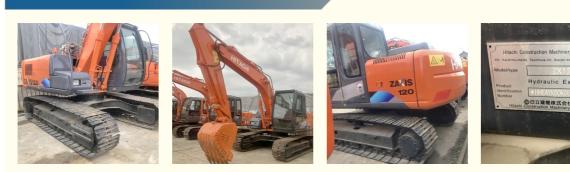

## Original Hydraulic Valve Used Hitachi ZX120-3 ZX120-6 EX120 Crawler Excavator 12 Tons

## **Basic Information**

- Place of Origin:
- Price:

**Our Product Introduction** 

for more products please visit us on used-crawlerexcavator.com

Japan \$18,000.00/units 1-3 units



#### **Product Specification**

• Showroom Location: None • Operating Weight: 12TON 0.52 Bucket Capacity: • Machine Weight: 12000 KG • Hydraulic Cylinder Brand: Original • Hydraulic Pump Brand: Original • Hydraulic Valve Brand: Original ISUZU . Engine Brand: 66KW • Power: • Machinery Test Report: Provided • Video Outgoing-inspection: Provided Core Components: Pressure Vessel, Motor, Bearing, Pump, Gearbox, Engine, PLC • Year: 2021

1600



## More Images

Working Hours:



# Product Description













## Models Of Excavators We Sell

| _ |                            |                                                                                                                                                                                                        |
|---|----------------------------|--------------------------------------------------------------------------------------------------------------------------------------------------------------------------------------------------------|
|   | Komatsu used<br>excavator  | PC20/PC30/PC35/PC40/PC50/PC55/PC56/PC60/PC70/PC75/PC78/PC10<br>0/PC110/PC120/PC128/PC130/PC138/PC150/PC160/PC200/PC210/PC22<br>0/PC228/PC240/PC270/PC300/PC350/PC360/PC400/PC450/PC460/PC49<br>0/PC650 |
|   | Carter used exca