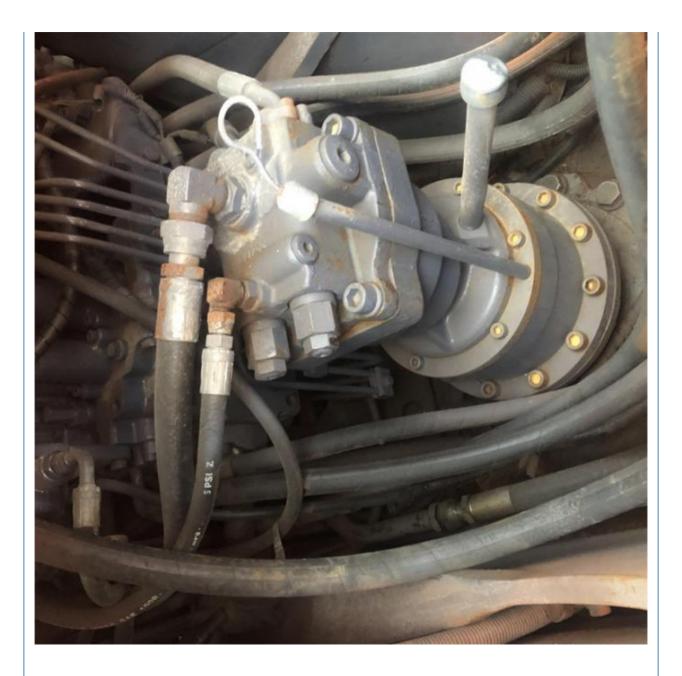

## Original Hydraulic Valve Used Hitachi ZX120-3 ZX120-6 EX120 Crawler Excavator 12 Tons

#### **Product Specification**

• Showroom Location: None • Operating Weight: 12TON 0.52 Bucket Capacity: • Machine Weight: 12000 KG • Hydraulic Cylinder Brand: Original • Hydraulic Pump Brand: Original • Hydraulic Valve Brand: Original ISUZU . Engine Brand: 66KW • Power: • Machinery Test Report: Provided • Video Outgoing-inspection: Provided Core Components: Pressure Vessel, Motor, Bearing, Pump, Gearbox, Engine, PLC • Year: 2021