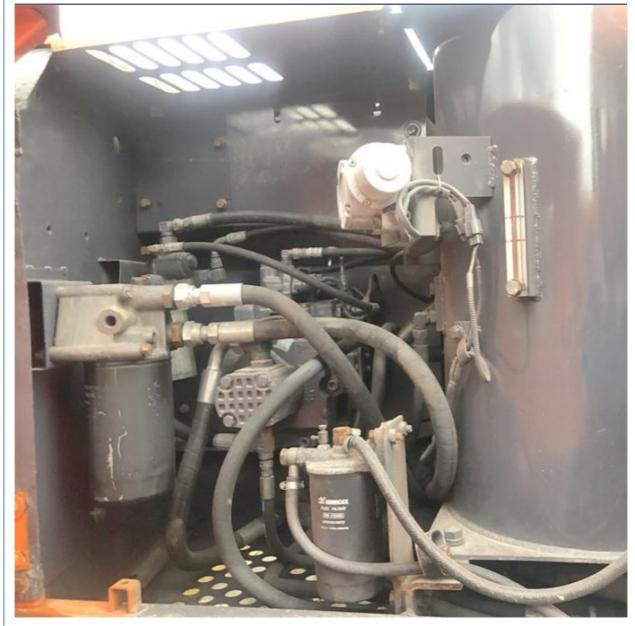

## Original Hydraulic Valve Used Hitachi ZX120-3 ZX120-6 EX120 Crawler Excavator 12 Tons

#### **Product Specification**

• Showroom Location: None • Operating Weight: 12TON 0.52 Bucket Capacity: • Machine Weight: 12000 KG • Hydraulic Cylinder Brand: Original • Hydraulic Pump Brand: Original • Hydraulic Valve Brand: Original ISUZU . Engine Brand: 66KW • Power: • Machinery Test Report: Provided • Video Outgoing-inspection: Provided Core Components: Pressure Vessel, Motor, Bearing, Pump, Gearbox, Engine, PLC • Year: 2021