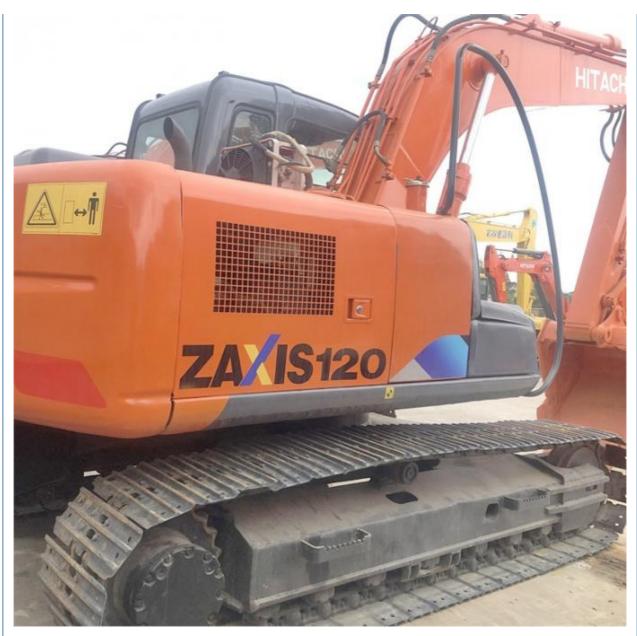

## Original Hydraulic Valve Used Hitachi ZX120-3 ZX120-6 EX120 Crawler Excavator 12 Tons

#### **Product Specification**

• Showroom Location: None • Operating Weight: 12TON 0.52 Bucket Capacity: • Machine Weight: 12000 KG • Hydraulic Cylinder Brand: Original • Hydraulic Pump Brand: Original • Hydraulic Valve Brand: Original ISUZU . Engine Brand: 66KW • Power: • Machinery Test Report: Provided • Video Outgoing-inspection: Provided Core Components: Pressure Vessel, Motor, Bearing, Pump, Gearbox, Engine, PLC • Year: 2021