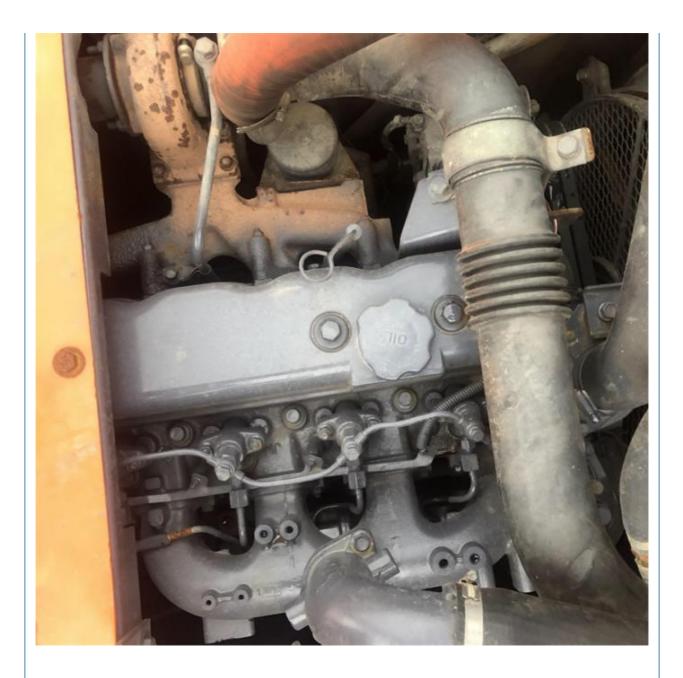

## Original Hydraulic Valve Used Hitachi ZX120-3 ZX120-6 EX120 Crawler Excavator 12 Tons

#### **Product Specification**

• Showroom Location: None • Operating Weight: 12TON 0.52 Bucket Capacity: • Machine Weight: 12000 KG • Hydraulic Cylinder Brand: Original • Hydraulic Pump Brand: Original • Hydraulic Valve Brand: Original ISUZU . Engine Brand: 66KW • Power: • Machinery Test Report: Provided • Video Outgoing-inspection: Provided Core Components: Pressure Vessel, Motor, Bearing, Pump, Gearbox, Engine, PLC • Year: 2021