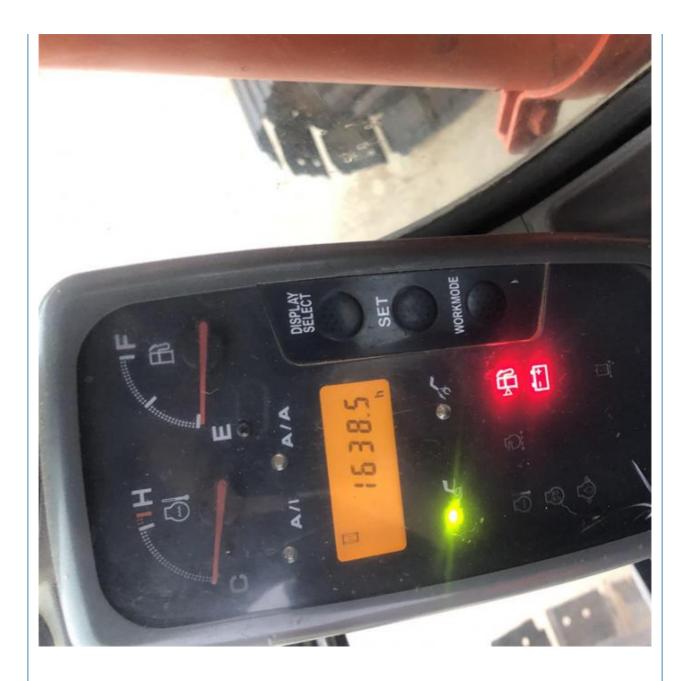

## Original Hydraulic Valve Used Hitachi ZX120-3 ZX120-6 EX120 Crawler Excavator 12 Tons

#### **Product Specification**

• Showroom Location: None • Operating Weight: 12TON 0.52 Bucket Capacity: • Machine Weight: 12000 KG • Hydraulic Cylinder Brand: Original • Hydraulic Pump Brand: Original • Hydraulic Valve Brand: Original ISUZU . Engine Brand: 66KW • Power: • Machinery Test Report: Provided • Video Outgoing-inspection: Provided Core Components: Pressure Vessel, Motor, Bearing, Pump, Gearbox, Engine, PLC • Year: 2021

## More Images

Working Hours: