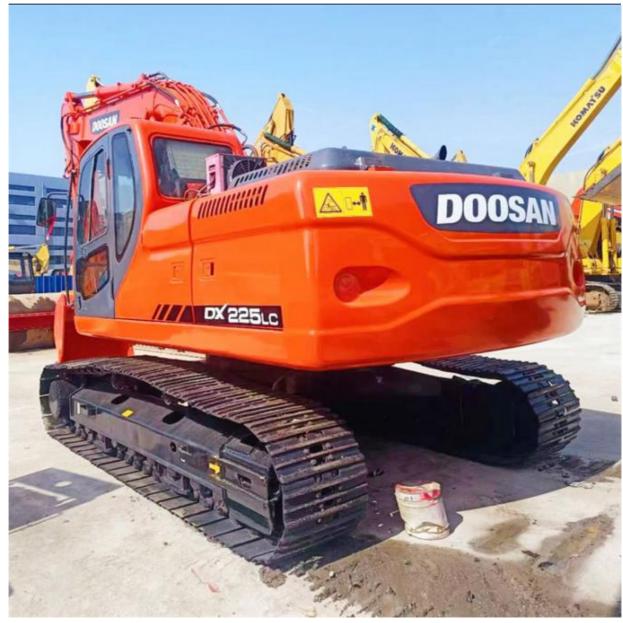

# 115 KW Power and Active 22 Ton Doosan DX225 Excavators in Korea with 690 Working Hours

**Basic Information** 

- South Korea
  - \$30,000.00/units 1-3 units

# **Product Specification**

• Showroom Location: None • Operating Weight: 21800 KG 1.05m<sup>3</sup> Bucket Capacity: • Machine Weight: 22000 KG • Hydraulic Cylinder Brand: Original • Hydraulic Pump Brand: Original • Hydraulic Valve Brand: Original . Engine Brand: Doosan 115 KW • Power: • Machinery Test Report: Provided • Video Outgoing-inspection: Provided • Core Components: Pressure Vessel, Motor, Bearing, Gear, Pump, Gearbox, Engine, PLC • Year: 2022

# More Images

Working Hours: