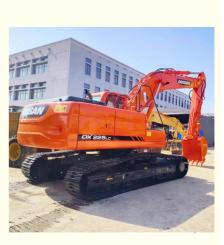

# 115 KW Power and Active 22 Ton Doosan DX225 Excavators in Korea with 690 Working Hours

**Basic Information** 

- South Korea
  - \$30,000.00/units 1-3 units

# **Product Specification**

• Showroom Location: None • Operating Weight: 21800 KG 1.05m<sup>3</sup> Bucket Capacity: • Machine Weight: 22000 KG • Hydraulic Cylinder Brand: Original • Hydraulic Pump Brand: Original • Hydraulic Valve Brand: Original . Engine Brand: Doosan 115 KW • Power: • Machinery Test Report: Provided • Video Outgoing-inspection: Provided • Core Components: Pressure Vessel, Motor, Bearing, Gear, Pump, Gearbox, Engine, PLC • Year: 2022