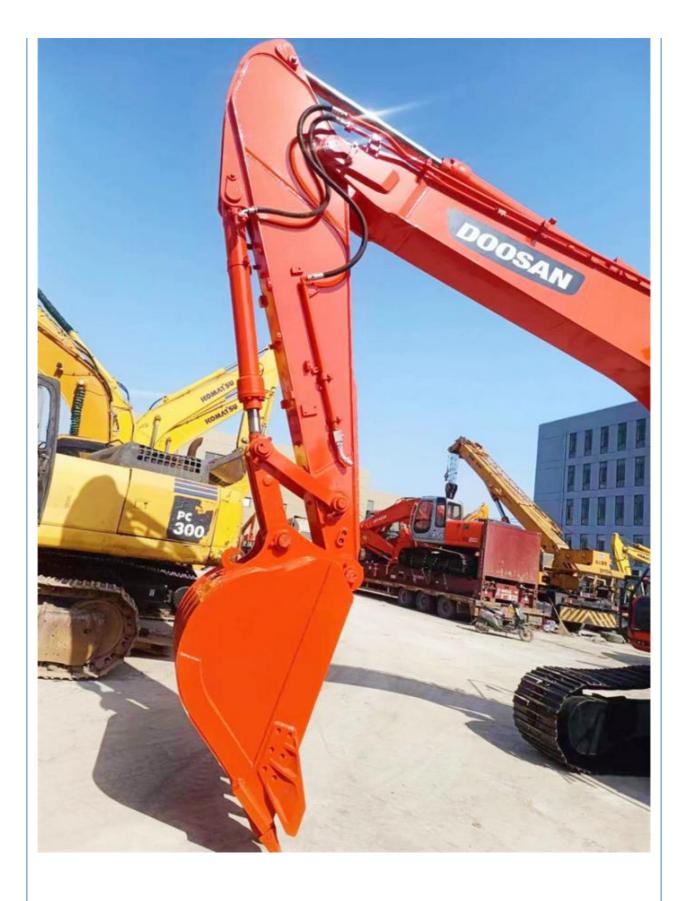

# 115 KW Power and Active 22 Ton Doosan DX225 Excavators in Korea with 690 Working Hours



**Basic Information** 

- South Korea
  - \$30,000.00/units 1-3 units



# **Product Specification**

• Showroom Location: None • Operating Weight: 21800 KG 1.05m<sup>3</sup> Bucket Capacity: • Machine Weight: 22000 KG • Hydraulic Cylinder Brand: Original • Hydraulic Pump Brand: Original • Hydraulic Valve Brand: Original . Engine Brand: Doosan 115 KW • Power: • Machinery Test Report: Provided • Video Outgoing-inspection: Provided • Core Components: Pressure Vessel, Motor, Bearing, Gear, Pump, Gearbox, Engine, PLC • Year: 2022

690



# More Images

Working Hours:











# Product Description













# Models Of Excavators We Sell

| Komatsu used<br>excavator  | PC20/PC30/PC35/PC40/PC50/PC55/PC56/PC60/PC70/PC75/PC78/PC10<br>0/PC110/PC120/PC128/PC130/PC138/PC150/PC160/PC200/PC210/PC22<br>0/PC228/PC240/PC270/PC300/PC350/PC360/PC400/PC450/PC460/PC49<br>0/PC650 |
|----------------------------|--------------------------------------------------------------------------------------------------------------------------------------------------------------------------------------------------------|
| Carter used excavator      | CAT303/CAT305/CAT305.5/CAT306/CAT307/CAT308/CAT311/CAT312/C<br>AT313/CAT315/CAT318/CAT320/CAT323/CAT324/CAT325/CAT326/CAT3<br>29/CAT330/CAT336/CAT340/CAT345/CAT349/CAT375                             |
| Doosan used excavator      | DH(DX)35/55/60/70/75/80/150/200/215