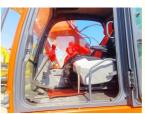

# 115 KW Power and Active 22 Ton Doosan DX225 Excavators in Korea with 690 Working Hours



**Basic Information** 

- South Korea
  - \$30,000.00/units 1-3 units



# **Product Specification**

• Showroom Location: None • Operating Weight: 21800 KG 1.05m<sup>3</sup> Bucket Capacity: • Machine Weight: 22000 KG • Hydraulic Cylinder Brand: Original • Hydraulic Pump Brand: Original • Hydraulic Valve Brand: Original . Engine Brand: Doosan 115 KW • Power: • Machinery Test Report: Provided • Video Outgoing-inspection: Provided • Core Components: Pressure Vessel, Motor, Bearing, Gear, Pump, Gearbox, Engine, PLC • Year: 2022

690



# More Images

Working Hours:











# Product Description













# Models Of Excavators We Sell

| Komatsu used<br>excavator  | PC20/PC30/PC35/PC40/PC50/PC55/PC56/PC60/PC70/PC75/PC78/PC10<br>0/PC110/PC120/PC128/PC130/PC138/PC150/PC160/PC200/PC210/PC22<br>0/PC228/PC240/PC270/PC300/PC350/PC360/PC400/PC450/PC460/PC49<br>0/PC650 |
|----------------------------|--------------------------------------------------------------------------------------------------------------------------------------------------------------------------------------------------------|
| Carter used excavator      | CAT303/CAT305/CAT305.5/CAT306/CAT307/CAT308/CAT311/CAT312/C<br>AT313/CAT315/CAT318/CAT320/CAT323/CAT324/CAT325/CAT326/CAT3<br>29/CAT330/CAT336/CAT340/CAT345/CAT349/CAT375                             |
| Doosan used excavator      |