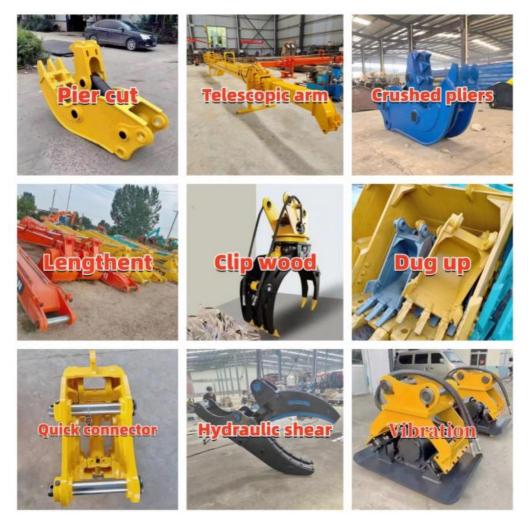

n trade sales team and a quality testing center.

Our full range of products include: used excavators, used loaders, used graders, used bulldozers, used forklifts, used cranes and other used construction machinery products. Our engineering machines are mainly from China, the United States, Japan, South Korea and other manufacturing countries, quality assurance is our hallmark. Our machines are sold to many regions at home and abroad, and we have rich export experience.

In order to serve our customers better, we deal in three(3) thousand units of construction machinery all year round and ensure delivery within 7-30 days after payment. Our team can serve you around the clock (24/7) and we hope to build a long-term business relationship with you.





We can provide other accessory devices



# FAQ

#### 1. What's your payment terms and trade terms?

Generally 50% deposit and 50% balance before shipping. Of course, we can negotiate according to your orders. We can accept EXW, FOB, CRF and CIF.

### 2. How to ship the excavators?

- Container: which is cheapest and fast. but sometime machine need to be dismantled.
  Bulk cargo ship :which is better for bigger construction equipment ,ship as it is.
- (3). Flat rack ship :which is better for bigger machine and also no need to dismantle
- (4).RO RO ship : which is good for every machine and faster

#### 3. Is it convenient to visit you?

You are welcome to visit us. So you can see how many used excavators we have in stock and the condition of them. We can pick you up at Shanghai Air port.