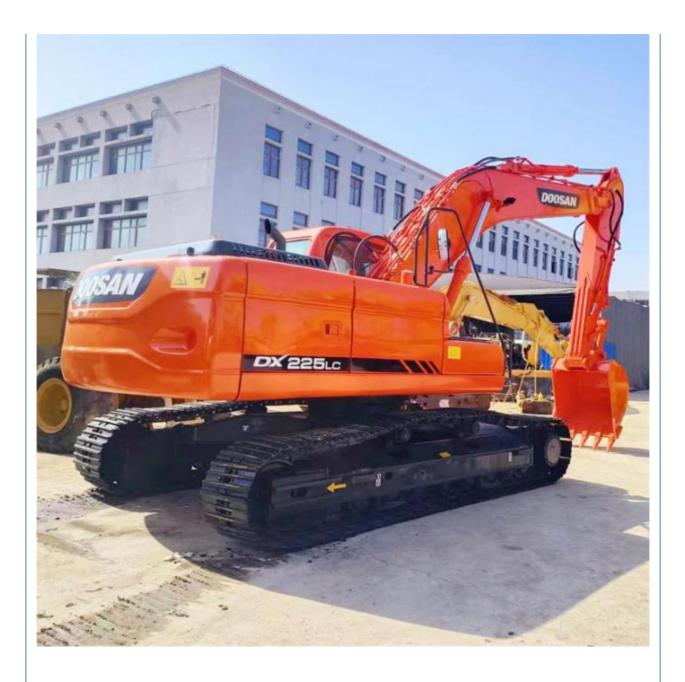

# 115 KW Power and Active 22 Ton Doosan DX225 Excavators in Korea with 690 Working Hours

**Basic Information** 

- South Korea
  - \$30,000.00/units 1-3 units

# **Product Specification**

• Showroom Location: None • Operating Weight: 21800 KG 1.05m<sup>3</sup> Bucket Capacity: • Machine Weight: 22000 KG • Hydraulic Cylinder Brand: Original • Hydraulic Pump Brand: Original • Hydraulic Valve Brand: Original . Engine Brand: Doosan 115 KW • Power: • Machinery Test Report: Provided • Video Outgoing-inspection: Provided • Core Components: Pressure Vessel, Motor, Bearing, Gear, Pump, Gearbox, Engine, PLC • Year: 2022

# More Images

Working Hours: