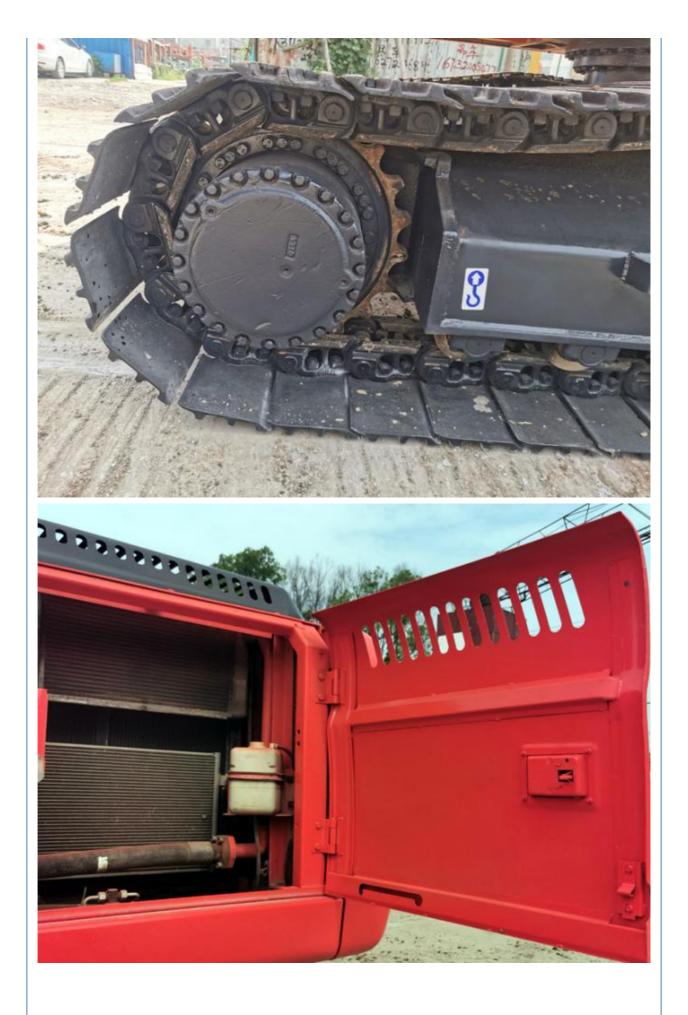

# 115 KW Power and Active 22 Ton Doosan DX225 Excavators in Korea with 690 Working Hours



**Basic Information** 

- South Korea
  - \$30,000.00/units 1-3 units



# **Product Specification**

• Showroom Location: None • Operating Weight: 21800 KG 1.05m<sup>3</sup> Bucket Capacity: • Machine Weight: 22000 KG • Hydraulic Cylinder Brand: Original • Hydraulic Pump Brand: Original • Hydraulic Valve Brand: Original . Engine Brand: Doosan 115 KW • Power: • Machinery Test Report: Provided • Video Outgoing-inspection: Provided • Core Components: Pressure Vessel, Motor, Bearing, Gear, Pump, Gearbox, Engine, PLC • Year: 2022

690



# More Images

Working Hours:











# Product Description













# Models Of Excavators We Sell

| Komatsu used<br>excavator  | PC20/PC30/PC35/PC40/PC50/PC55/PC56/PC60/PC70/PC75/PC78/PC10<br>0/PC110/PC120/PC128/PC130/PC138/PC150/PC160/PC200/PC210/PC22<br>0/PC228/PC240/PC270/PC300/PC350/PC360/PC400/PC450/PC460/PC49<br>0/PC650 |
|----------------------------|--------------------------------------------------------------------------------------------------------------------------------------------------------------------------------------------------------|
| Carter used excavator      | CAT303/CAT305/CAT305.5/CAT306/CAT307/CAT308/CAT311/CAT312/C<br>AT313/CAT315/CAT318/CAT320/CAT323/CAT324/CAT325/CAT326/CAT3<br>29/CAT330/CAT336/CAT340/CAT345/CAT349/CAT375                             |
| Doosan used excavator      | DH(DX)35/55/60/70/75/80/150/200/215/2