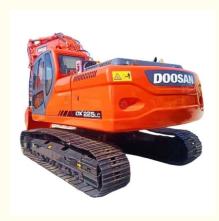

# 115 KW Power and Active 22 Ton Doosan DX225 Excavators in Korea with 690 Working Hours

**Basic Information** 

- South Korea
  - \$30,000.00/units 1-3 units

# **Product Specification**

• Showroom Location: None • Operating Weight: 21800 KG 1.05m<sup>3</sup> Bucket Capacity: • Machine Weight: 22000 KG • Hydraulic Cylinder Brand: Original • Hydraulic Pump Brand: Original • Hydraulic Valve Brand: Original . Engine Brand: Doosan 115 KW • Power: • Machinery Test Report: Provided • Video Outgoing-inspection: Provided • Core Components: Pressure Vessel, Motor, Bearing, Gear, Pump, Gearbox, Engine, PLC • Year: 2022