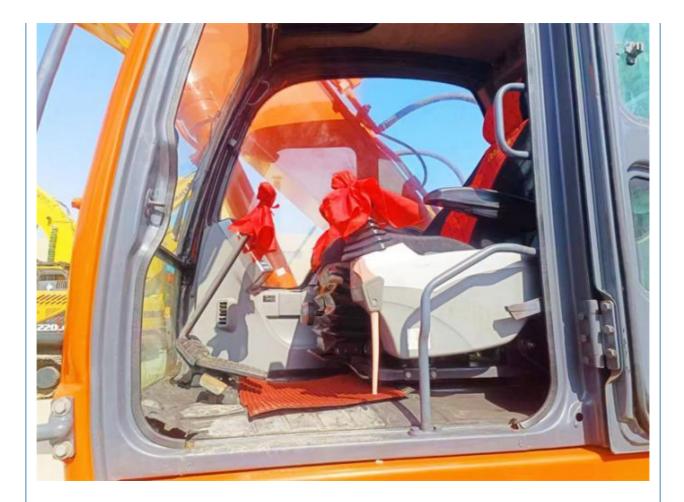

# 115 KW Power and Active 22 Ton Doosan DX225 Excavators in Korea with 690 Working Hours



**Basic Information** 

- South Korea
  - \$30,000.00/units 1-3 units



# **Product Specification**

• Showroom Location: None • Operating Weight: 21800 KG 1.05m<sup>3</sup> Bucket Capacity: • Machine Weight: 22000 KG • Hydraulic Cylinder Brand: Original • Hydraulic Pump Brand: Original • Hydraulic Valve Brand: Original . Engine Brand: Doosan 115 KW • Power: • Machinery Test Report: Provided • Video Outgoing-inspection: Provided • Core Components: Pressure Vessel, Motor, Bearing, Gear, Pump, Gearbox, Engine, PLC • Year: 2022

690



# More Images

Working Hours:











# Product Description













# Models Of Excavators We Sell

| Komatsu used<br>excavator  | PC20/PC30/PC35/PC40/PC50/PC55/PC56/PC60/PC70/PC75/PC78/PC10<br>0/PC110/PC120/PC128/PC130/PC138/PC150/PC160/PC200/PC210/PC22<br>0/PC228/PC240/PC270/PC300/PC350/PC360/PC400/PC450/PC460/PC49<br>0/PC650 |
|----------------------------|--------------------------------------------------------------------------------------------------------------------------------------------------------------------------------------------------------|
| Carter used excavator      | CAT303/CAT305/CAT305.5/CAT306/CAT307/CAT308/CAT311/CAT312/C<br>AT313/CAT315/CAT318/CAT320/CAT323/CAT324/CAT325/CAT326/CAT3<br>29/CAT330/CAT336/CAT340/CAT345/CAT349/CAT375                             |
| Doosan used excavator      | DH(DX)35/55/60/70/75/80/150/200/2