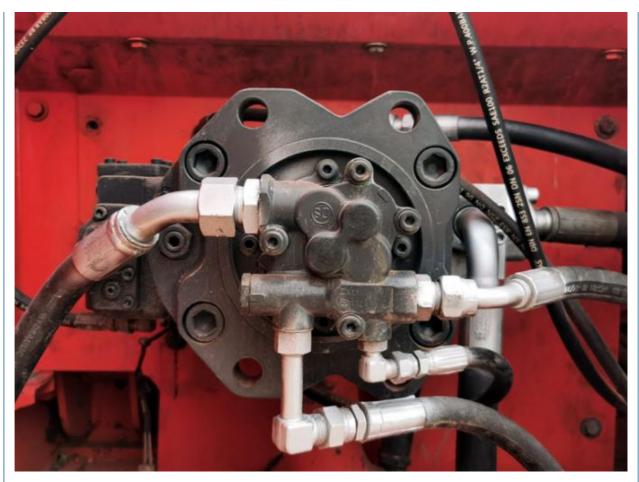

# 115 KW Power and Active 22 Ton Doosan DX225 Excavators in Korea with 690 Working Hours



**Basic Information** 

- South Korea
  - \$30,000.00/units 1-3 units



# **Product Specification**

• Showroom Location: None • Operating Weight: 21800 KG 1.05m<sup>3</sup> Bucket Capacity: • Machine Weight: 22000 KG • Hydraulic Cylinder Brand: Original • Hydraulic Pump Brand: Original • Hydraulic Valve Brand: Original . Engine Brand: Doosan 115 KW • Power: • Machinery Test Report: Provided • Video Outgoing-inspection: Provided • Core Components: Pressure Vessel, Motor, Bearing, Gear, Pump, Gearbox, Engine, PLC • Year: 2022

690



# More Images

Working Hours:











# Product Description













# Models Of Excavators We Sell

| Komatsu used<br>excavator  | PC20/PC30/PC35/PC40/PC50/PC55/PC56/PC60/PC70/PC75/PC78/PC10<br>0/PC110/PC120/PC128/PC130/PC138/PC150/PC160/PC200/PC210/PC22<br>0/PC228/PC240/PC270/PC300/PC350/PC360/PC400/PC450/PC460/PC49<br>0/PC650 |
|----------------------------|--------------------------------------------------------------------------------------------------------------------------------------------------------------------------------------------------------|
| Carter used excavator      | CAT303/CAT305/CAT305.5/CAT306/CAT307/CAT308/CAT311/CAT312/C<br>AT313/CAT315/CAT318/CAT320/CAT323/CAT324/CAT325/CAT326/CAT3<br>29/CAT330/CAT336/CAT340/CAT345/CAT349/CAT375                             |
| Doosan used excavator      | DH(DX)35/55/60/70/75/80/150/200/215/220