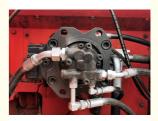

# 115 KW Power and Active 22 Ton Doosan DX225 Excavators in Korea with 690 Working Hours



**Basic Information** 

- South Korea
  - \$30,000.00/units 1-3 units



# **Product Specification**

• Showroom Location: None • Operating Weight: 21800 KG 1.05m<sup>3</sup> Bucket Capacity: • Machine Weight: 22000 KG • Hydraulic Cylinder Brand: Original • Hydraulic Pump Brand: Original • Hydraulic Valve Brand: Original . Engine Brand: Doosan 115 KW • Power: • Machinery Test Report: Provided • Video Outgoing-inspection: Provided • Core Components: Pressure Vessel, Motor, Bearing, Gear, Pump, Gearbox, Engine, PLC • Year: 2022

690



# More Images

Working Hours:











# Product Description













# Models Of Excavators We Sell

| Komatsu used<br>excavator  | PC20/PC30/PC35/PC40/PC50/PC55/PC56/PC60/PC70/PC75/PC78/PC10<br>0/PC110/PC120/PC128/PC130/PC138/PC150/PC160/PC200/PC210/PC22<br>0/PC228/PC240/PC270/PC300/PC350/PC360/PC400/PC450/PC460/PC49<br>0/PC650 |
|----------------------------|--------------------------------------------------------------------------------------------------------------------------------------------------------------------------------------------------------|
| Carter used excavator      | CAT303/CAT305/CAT305.5/CAT306/CAT307/CAT308/CAT311/CAT312/C<br>AT313/CAT315/CAT318/CAT320/CAT323/CAT324/CAT325/CAT326/CAT3<br>29/CAT330/CAT336/CAT340/CAT345/CAT349/CAT375                             |
| Doosan used excavator      | DH