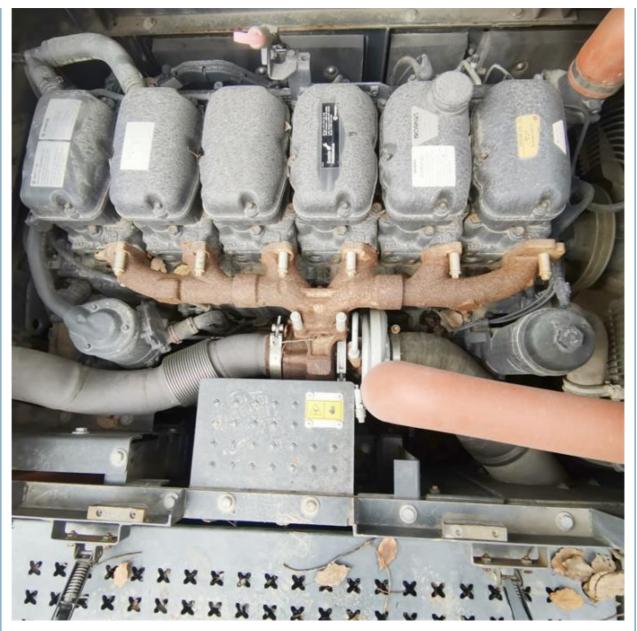

Excavator with 3.2m3 Bucket Capacity Original **Hydraulic Cylinder**

for more products please visit us on used-crawlerexcavator.com

## **Basic Information**

- Place of Origin:
- Price:
- South Korea
  - \$138,000.00/units 1-3 units



## **Product Specification**

• Showroom Location: None • Operating Weight: 50800 KG 3.2m<sup>3</sup> Bucket Capacity: • Machine Weight: 53000 KG • Hydraulic Cylinder Brand: Original • Hydraulic Pump Brand: Original • Hydraulic Valve Brand: Original . Engine Brand: Scania 218 KW • Power: • Machinery Test Report: Provided • Video Outgoing-inspection: Provided • Core Components: Pressure Vessel, Motor, Bearing, Gear, Pump, Gearbox, Engine, PLC 2018

2800



## More Images

Working Hours:

• Year:



# Product Description

# Product Description















# Models Of Excavators We Sell

| Komatsu used<br>excavator  | PC20/PC30/PC35/PC40/PC50/PC55/PC56/PC60/PC70/PC75/PC78/PC10<br>0/PC110/PC120/PC128/PC130/PC138/PC150/PC160/PC200/PC210/PC22<br>0/PC228/PC240/PC270/PC300/PC350/PC360/PC400/PC450/PC460/PC49<br>0/PC650 |
|----------------------------|--------------------------------------------------------------------------------------------------------------------------------------------------------------------------------------------------------|
| Carter used excavator      | CAT303/CAT305/CAT305.5/CAT306/CAT307/CAT308/CAT311/CAT312/C<br>AT313/CAT315/CAT318/CAT320/CAT323/CAT324/CAT325/CAT326/CAT3<br>29/CAT330/CAT336/CAT340/CAT345/CAT349/CAT375                             |
| Doosan used excavator      | DH(DX)35/55/60/70/75/80/150/200/215/220