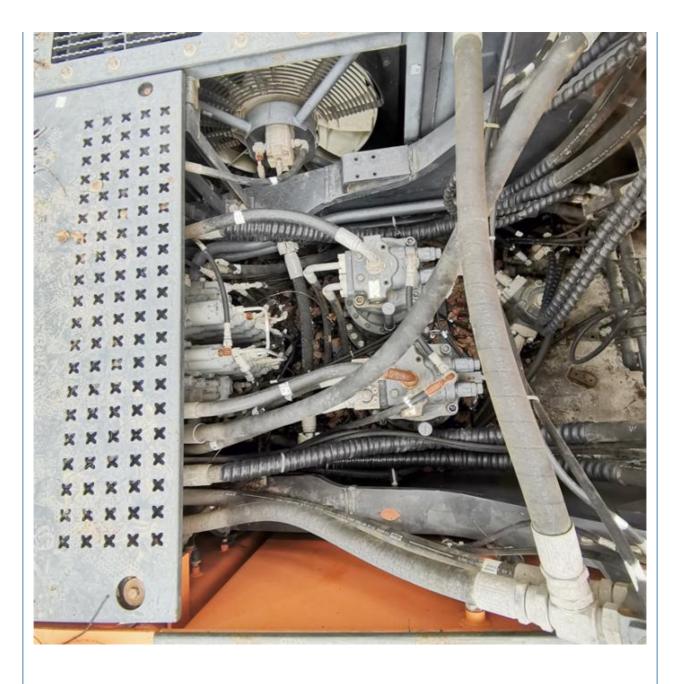

nd Excavator with 3.2m3 Bucket Capacity Original **Hydraulic Cylinder**

for more products please visit us on used-crawlerexcavator.com

## **Basic Information**

- Place of Origin:
- Price:
- South Korea
  - \$138,000.00/units 1-3 units



## **Product Specification**

• Showroom Location: None • Operating Weight: 50800 KG 3.2m<sup>3</sup> Bucket Capacity: • Machine Weight: 53000 KG • Hydraulic Cylinder Brand: Original • Hydraulic Pump Brand: Original • Hydraulic Valve Brand: Original . Engine Brand: Scania 218 KW • Power: • Machinery Test Report: Provided • Video Outgoing-inspection: Provided • Core Components: Pressure Vessel, Motor, Bearing, Gear, Pump, Gearbox, Engine, PLC 2018

2800



## More Images

Working Hours:

• Year:



# Product Description

# Product Description















# Models Of Excavators We Sell

| Komatsu used<br>excavator  | PC20/PC30/PC35/PC40/PC50/PC55/PC56/PC60/PC70/PC75/PC78/PC10<br>0/PC110/PC120/PC128/PC130/PC138/PC150/PC160/PC200/PC210/PC22<br>0/PC228/PC240/PC270/PC300/PC350/PC360/PC400/PC450/PC460/PC49<br>0/PC650 |
|----------------------------|--------------------------------------------------------------------------------------------------------------------------------------------------------------------------------------------------------|
| Carter used excavator      | CAT303/CAT305/CAT305.5/CAT306/CAT307/CAT308/CAT311/CAT312/C<br>AT313/CAT315/CAT318/CAT320/CAT323/CAT324/CAT325/CAT326/CAT3<br>29/CAT330/CAT336/CAT340/CAT345/CAT349/CAT375                             |
| Doosan used excavator      | DH(DX)35/55/60/70/75/80/150/200/215/2