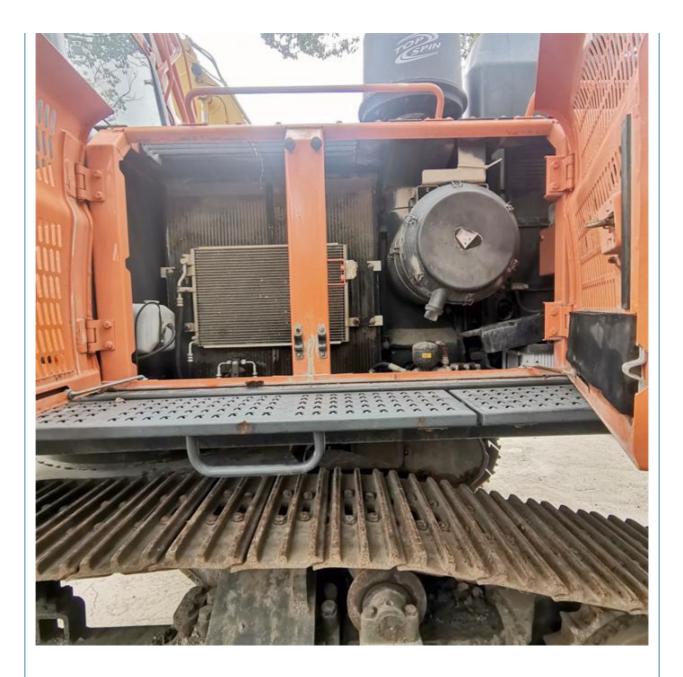

## **Product Specification**

• Showroom Location: None • Operating Weight: 50800 KG 3.2m<sup>3</sup> Bucket Capacity: • Machine Weight: 53000 KG • Hydraulic Cylinder Brand: Original • Hydraulic Pump Brand: Original • Hydraulic Valve Brand: Original . Engine Brand: Scania 218 KW • Power: • Machinery Test Report: Provided • Video Outgoing-inspection: Provided • Core Components: Pressure Vessel, Motor, Bearing, Gear, Pump, Gearbox, Engine, PLC 2018