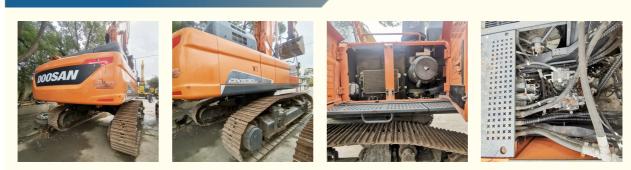

## **Product Specification**

• Showroom Location: None • Operating Weight: 50800 KG 3.2m<sup>3</sup> Bucket Capacity: • Machine Weight: 53000 KG • Hydraulic Cylinder Brand: Original • Hydraulic Pump Brand: Original • Hydraulic Valve Brand: Original . Engine Brand: Scania 218 KW • Power: • Machinery Test Report: Provided • Video Outgoing-inspection: Provided • Core Components: Pressure Vessel, Motor, Bearing, Gear, Pump, Gearbox, Engine, PLC 2018

## More Images

Working Hours:

• Year: