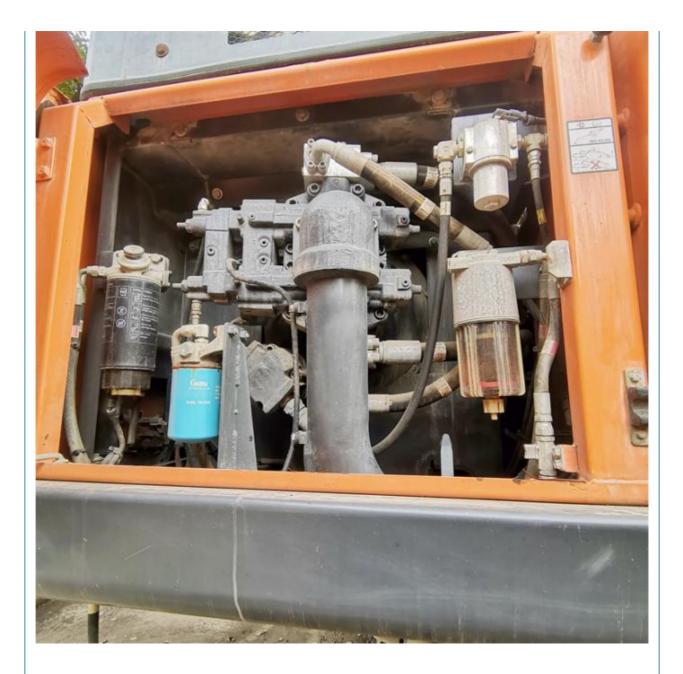

## **Product Specification**

• Showroom Location: None • Operating Weight: 50800 KG 3.2m<sup>3</sup> Bucket Capacity: • Machine Weight: 53000 KG • Hydraulic Cylinder Brand: Original • Hydraulic Pump Brand: Original • Hydraulic Valve Brand: Original . Engine Brand: Scania 218 KW • Power: • Machinery Test Report: Provided • Video Outgoing-inspection: Provided • Core Components: Pressure Vessel, Motor, Bearing, Gear, Pump, Gearbox, Engine, PLC 2018