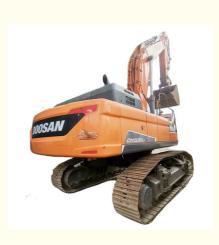

## DOOSAN530 Secondhand Excavator with 3.2m3 Bucket Capacity Original **Hydraulic Cylinder**

for more products please visit us on used-crawlerexcavator.com

## **Product Specification**

• Showroom Location: None • Operating Weight: 50800 KG 3.2m<sup>3</sup> Bucket Capacity: • Machine Weight: 53000 KG • Hydraulic Cylinder Brand: Original • Hydraulic Pump Brand: Original • Hydraulic Valve Brand: Original . Engine Brand: Scania 218 KW • Power: • Machinery Test Report: Provided • Video Outgoing-inspection: Provided • Core Components: Pressure Vessel, Motor, Bearing, Gear, Pump, Gearbox, Engine, PLC 2018