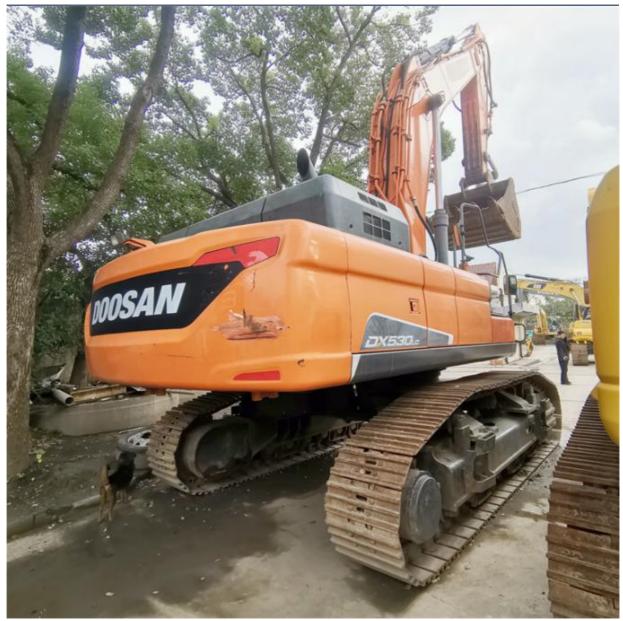

## DOOSAN530 Secondhand Excavator with 3.2m3 Bucket Capacity Original **Hydraulic Cylinder**

for more products please visit us on used-crawlerexcavator.com

## **Product Specification**

• Showroom Location: None • Operating Weight: 50800 KG 3.2m<sup>3</sup> Bucket Capacity: • Machine Weight: 53000 KG • Hydraulic Cylinder Brand: Original • Hydraulic Pump Brand: Original • Hydraulic Valve Brand: Original . Engine Brand: Scania 218 KW • Power: • Machinery Test Report: Provided • Video Outgoing-inspection: Provided • Core Components: Pressure Vessel, Motor, Bearing, Gear, Pump, Gearbox, Engine, PLC 2018