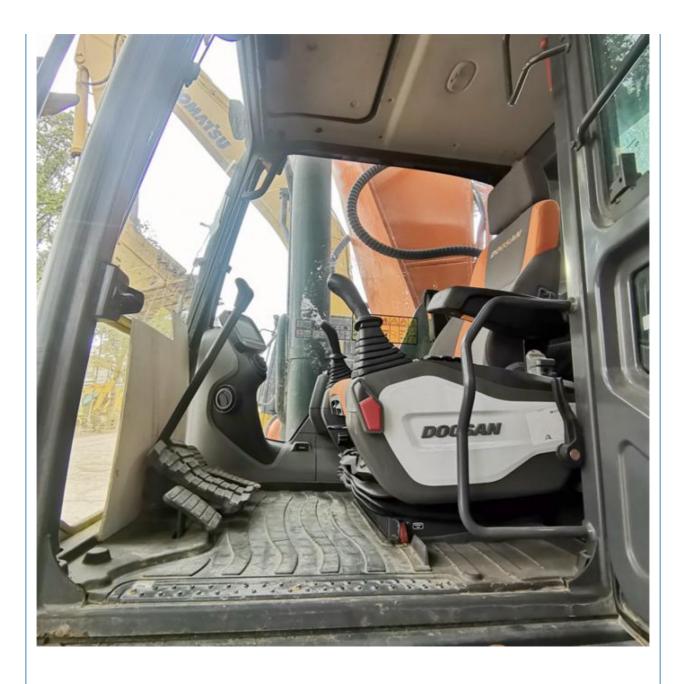

## **Product Specification**

• Showroom Location: None • Operating Weight: 50800 KG 3.2m<sup>3</sup> Bucket Capacity: • Machine Weight: 53000 KG • Hydraulic Cylinder Brand: Original • Hydraulic Pump Brand: Original • Hydraulic Valve Brand: Original . Engine Brand: Scania 218 KW • Power: • Machinery Test Report: Provided • Video Outgoing-inspection: Provided • Core Components: Pressure Vessel, Motor, Bearing, Gear, Pump, Gearbox, Engine, PLC 2018