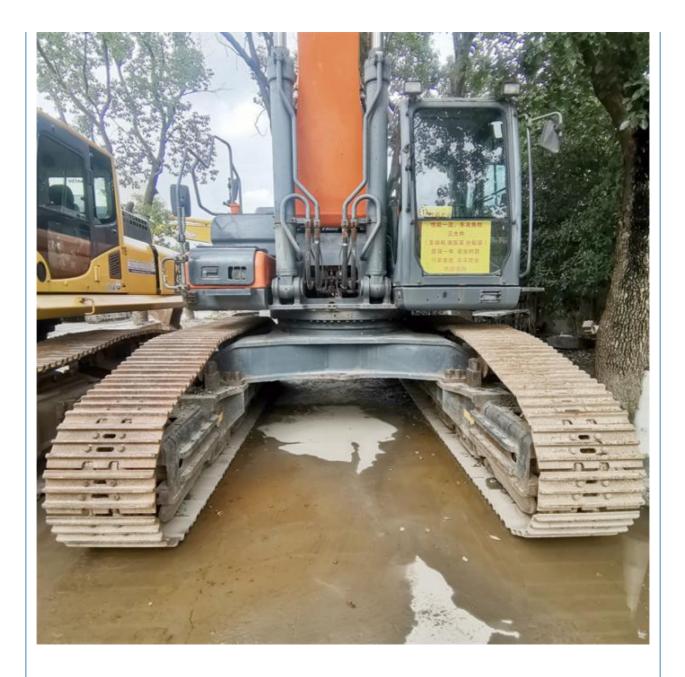

## **Product Specification**

• Showroom Location: None • Operating Weight: 50800 KG 3.2m<sup>3</sup> Bucket Capacity: • Machine Weight: 53000 KG • Hydraulic Cylinder Brand: Original • Hydraulic Pump Brand: Original • Hydraulic Valve Brand: Original . Engine Brand: Scania 218 KW • Power: • Machinery Test Report: Provided • Video Outgoing-inspection: Provided • Core Components: Pressure Vessel, Motor, Bearing, Gear, Pump, Gearbox, Engine, PLC 2018