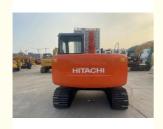

# Used Hitachi EX60-5 Crawler Excavator with Original Hydraulic Pump in Japan

### **Product Specification**

Showroom Location: None · Operating Weight: 6TON 0.2 . Bucket Capacity: • Machine Weight: 6000 KG • Hydraulic Cylinder Brand: Original • Hydraulic Pump Brand: Original • Hydraulic Valve Brand: Original ISUZU • Engine Brand: 40.3KW • Power: • Machinery Test Report: Provided • Video Outgoing-inspection: Provided

• Core Components: Pressure Vessel, Motor, Bearing, Pump,

Gearbox, Engine, PLC

Year: 2020Working Hours: 1700