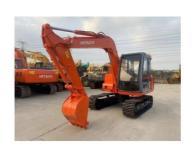

# Used Hitachi EX60-5 Crawler Excavator with Original Hydraulic Pump in Japan

### **Product Specification**

Showroom Location: None · Operating Weight: 6TON 0.2 . Bucket Capacity: • Machine Weight: 6000 KG • Hydraulic Cylinder Brand: Original • Hydraulic Pump Brand: Original • Hydraulic Valve Brand: Original ISUZU • Engine Brand: 40.3KW • Power: • Machinery Test Report: Provided • Video Outgoing-inspection: Provided

• Core Components: Pressure Vessel, Motor, Bearing, Pump,

Gearbox, Engine, PLC

Year: 2020Working Hours: 1700