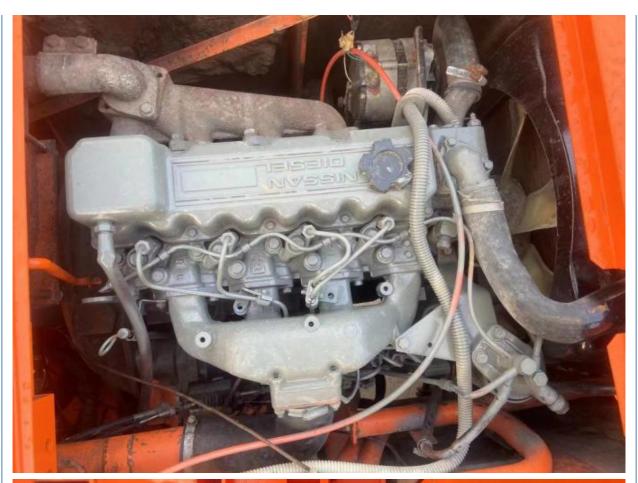

### **Product Specification**

Showroom Location: None · Operating Weight: 6TON 0.2 . Bucket Capacity: • Machine Weight: 6000 KG • Hydraulic Cylinder Brand: Original • Hydraulic Pump Brand: Original • Hydraulic Valve Brand: Original ISUZU • Engine Brand: 40.3KW • Power: • Machinery Test Report: Provided • Video Outgoing-inspection: Provided

### More Images