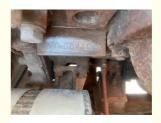

### **Product Specification**

Showroom Location: None · Operating Weight: 6TON 0.2 . Bucket Capacity: • Machine Weight: 6000 KG • Hydraulic Cylinder Brand: Original • Hydraulic Pump Brand: Original • Hydraulic Valve Brand: Original ISUZU • Engine Brand: 40.3KW • Power: • Machinery Test Report: Provided • Video Outgoing-inspection: Provided

• Core Components: Pressure Vessel, Motor, Bearing, Pump,

Gearbox, Engine, PLC

Year: 2020Working Hours: 1700