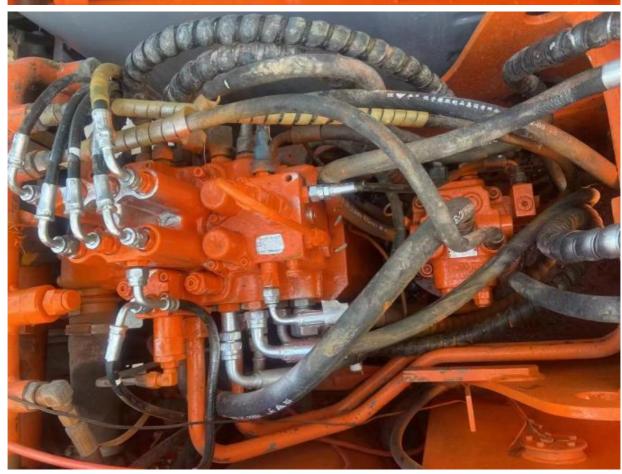

### **Product Specification**

Showroom Location: None · Operating Weight: 6TON 0.2 . Bucket Capacity: • Machine Weight: 6000 KG • Hydraulic Cylinder Brand: Original • Hydraulic Pump Brand: Original • Hydraulic Valve Brand: Original ISUZU • Engine Brand: 40.3KW • Power: • Machinery Test Report: Provided • Video Outgoing-inspection: Provided

• Core Components: Pressure Vessel, Motor, Bearing, Pump,

Gearbox, Engine, PLC

Year: 2020Working Hours: 1700