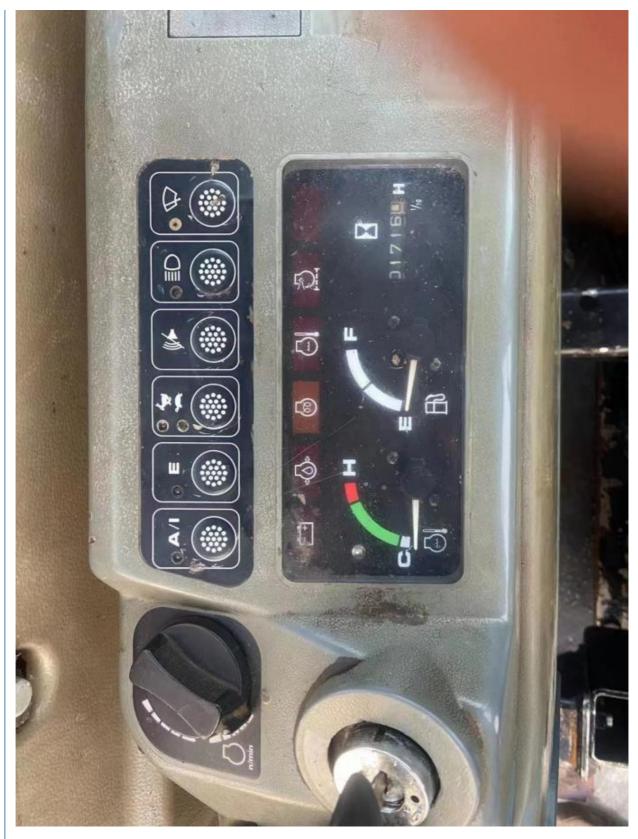

• Core Components: Pressure Vessel, Motor, Bearing, Pump,

Gearbox, Engine, PLC

Year: 2020Working Hours: 1700

### More Images