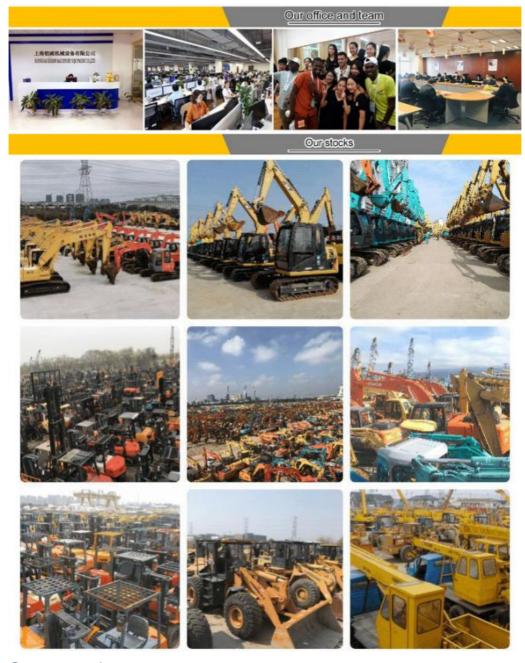

### Company Profile

**Shanghai Kaishu Machinery Equipment Co., Ltd** was established in 2017, we have our own factory which covers an area of 67,000 square meters, with 200 employees. As a leading used excavator supplier in China, Shanghai Kaishu Machinery Equipment Co., Ltd has numerous construction machinery. Our teams are composed of a purchasing team, a technical support team, a vehicle-parts supply center, a foreign trade sales team and a quality testing center.

Our full range of products include: used excavators, used loaders, used graders, used bulldozers, used forklifts, used cranes and other used construction machinery products. Our engineering machines are mainly from China, the United States, Japan, South Korea and other manufacturing countries, quality assurance is our hallmark. Our machines are sold to many regions at home and abroad, and we have rich export experience.

In order to serve our customers better, we deal in three(3) thousand units of construction machinery all year round and ensure delivery within 7-30 days after payment. Our team can serve you around the clock (24/7) and we hope to build a long-term business relationship with you.