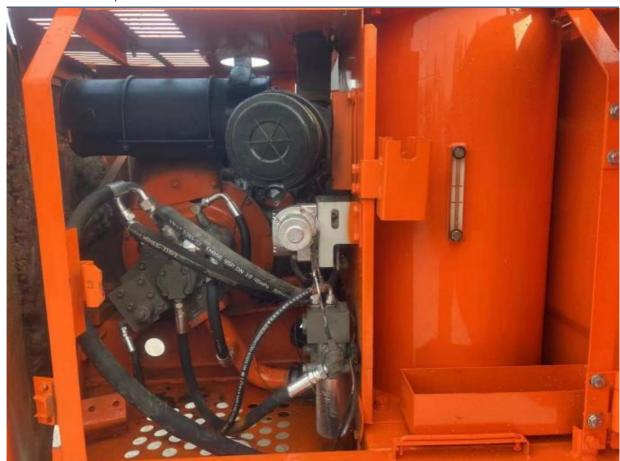

### **Product Specification**

Showroom Location: None · Operating Weight: 6TON 0.2 . Bucket Capacity: • Machine Weight: 6000 KG • Hydraulic Cylinder Brand: Original • Hydraulic Pump Brand: Original • Hydraulic Valve Brand: Original ISUZU • Engine Brand: 40.3KW • Power: • Machinery Test Report: Provided • Video Outgoing-inspection: Provided

• Core Components: Pressure Vessel, Motor, Bearing, Pump,

Gearbox, Engine, PLC

Year: 2020Working Hours: 1700