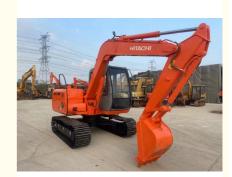

# Used Hitachi EX60-5 Crawler Excavator with Original Hydraulic Pump in Japan

### **Product Specification**

Showroom Location: None · Operating Weight: 6TON 0.2 . Bucket Capacity: • Machine Weight: 6000 KG • Hydraulic Cylinder Brand: Original • Hydraulic Pump Brand: Original • Hydraulic Valve Brand: Original ISUZU • Engine Brand: 40.3KW • Power: • Machinery Test Report: Provided • Video Outgoing-inspection: Provided

• Core Components: Pressure Vessel, Motor, Bearing, Pump,

Gearbox, Engine, PLC

Year: 2020Working Hours: 1700