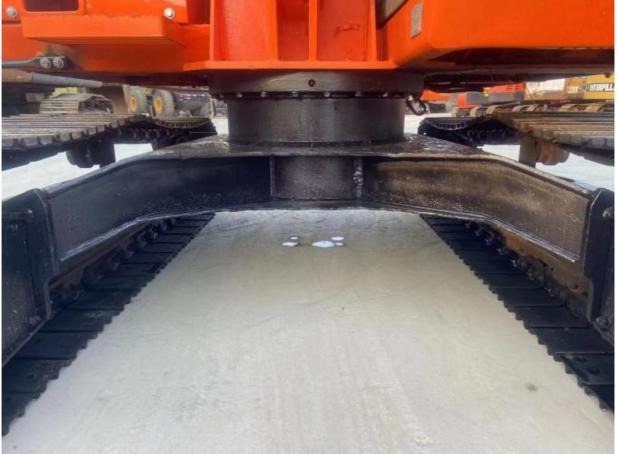

# Used Hitachi EX60-5 Crawler Excavator with Original Hydraulic Pump in Japan

### **Basic Information**

Place of Origin: Japan

• Price: \$12,000.00/units 1-3 units



### **Product Specification**

Showroom Location: None · Operating Weight: 6TON 0.2 . Bucket Capacity: • Machine Weight: 6000 KG • Hydraulic Cylinder Brand: Original • Hydraulic Pump Brand: Original • Hydraulic Valve Brand: Original ISUZU • Engine Brand: 40.3KW • Power: • Machinery Test Report: Provided • Video Outgoing-inspection: Provided

• Core Components: Pressure Vessel, Motor, Bearing, Pump,

Gearbox, Engine, PLC

Year: 2020Working Hours: 1700



### More Images









## **Product Description**













### Models Of Excavators We Sell

Komatsu used excavator PC20/PC30/PC35/PC40/PC50/PC55/PC56/PC60/PC70/PC75/PC78/PC10 0/PC110/PC120/PC128/PC130/PC138/PC150/PC160/PC200/PC2210/PC22 0/PC228/PC240/PC270/PC300/PC350/PC360/PC400/PC450/PC460/PC49 0/PC650 CAT303/CAT305/CAT305.5/CAT306/CAT307/CAT308/CAT311/CAT312/C AT313/CAT315/CAT318/CAT320/CAT323/CAT324/CAT325/CAT326/CAT3 29/CAT330/CAT336/CAT349/CAT349/CAT375

Doosan used excavator DH(DX)35/55/60/70/75/80/150/200/215/220/225/235/260/300/350/370/420/500/530

Sany used excavator SY16/SY35/SY55/SY60/SY65/SY75/SY85/SY95/SY115/SY135/SY155/SY 205/SY215/SY235/SY265/SY305/SY335/SY365

/ZX330/ZX350/ZX360/ZX450/ZX600

Kobelco used excavator SK50/SK55/SK60/SK70/SK75/SK115/SK135/SK140/SK160/SK200/SK210/

SK230/SK235/SK250/SK260/SK330/SK350/SK450/SK460