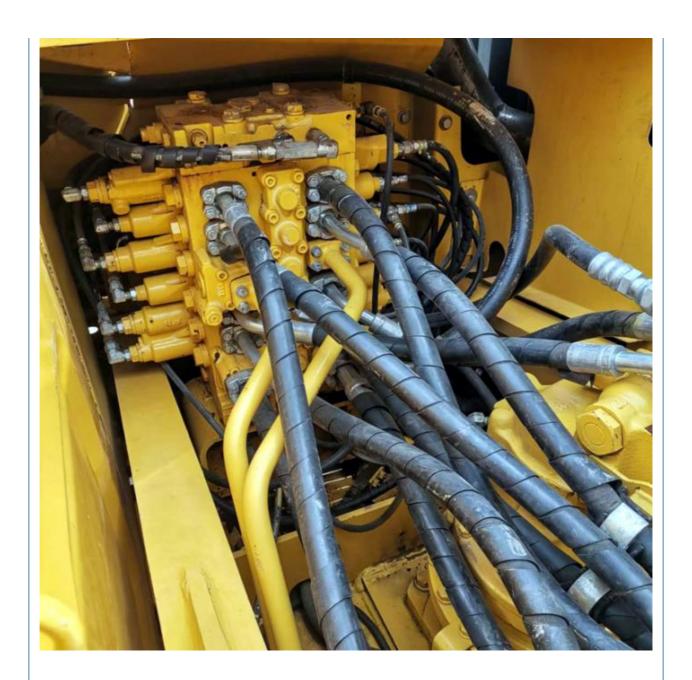

#### **Product Specification**

Showroom Location: None · Operating Weight: 19900 KG 0.8 M<sup>3</sup> . Bucket Capacity: · Machine Weight: 20000 KG • Hydraulic Cylinder Brand: Original • Hydraulic Pump Brand: Original Hydraulic Valve Brand: Original Cummins . Engine Brand: 110 KW • Power: • Machinery Test Report: Provided • Video Outgoing-inspection: Provided

• Core Components: Pressure Vessel, Motor, Bearing, Gear,

Pump, Gearbox, Engine, PLC

Year: 2021Working Hours: 896