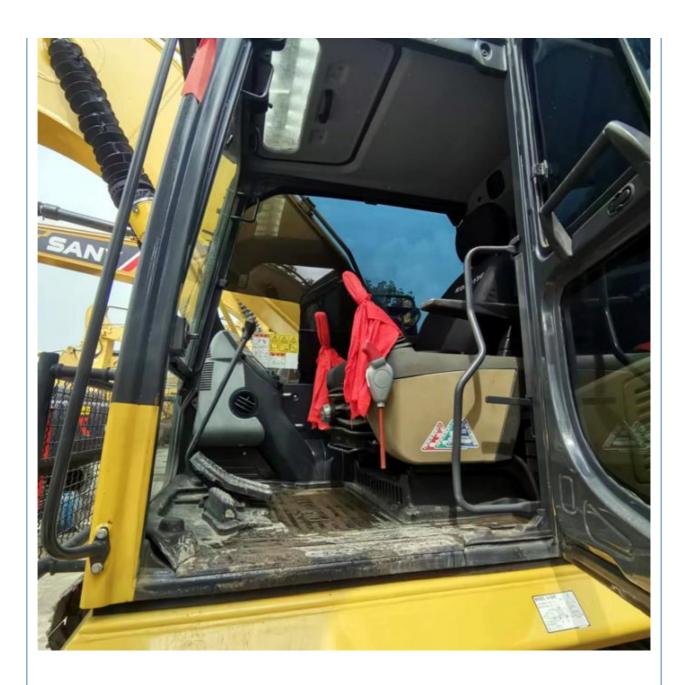

#### **Product Specification**

Showroom Location: None · Operating Weight: 19900 KG 0.8 M<sup>3</sup> . Bucket Capacity: · Machine Weight: 20000 KG • Hydraulic Cylinder Brand: Original • Hydraulic Pump Brand: Original Hydraulic Valve Brand: Original Cummins . Engine Brand: 110 KW • Power: • Machinery Test Report: Provided • Video Outgoing-inspection: Provided

• Core Components: Pressure Vessel, Motor, Bearing, Gear,

Pump, Gearbox, Engine, PLC

Year: 2021Working Hours: 896