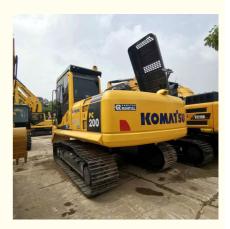

# Komatsu PC200-8 Used Japan Excavator 20 Ton Crawler with and Original Hydraulic Pump

#### **Product Specification**

Showroom Location: None · Operating Weight: 19900 KG 0.8 M<sup>3</sup> . Bucket Capacity: · Machine Weight: 20000 KG • Hydraulic Cylinder Brand: Original • Hydraulic Pump Brand: Original Hydraulic Valve Brand: Original Cummins . Engine Brand: 110 KW • Power: • Machinery Test Report: Provided • Video Outgoing-inspection: Provided

• Core Components: Pressure Vessel, Motor, Bearing, Gear,

Pump, Gearbox, Engine, PLC

Year: 2021Working Hours: 896