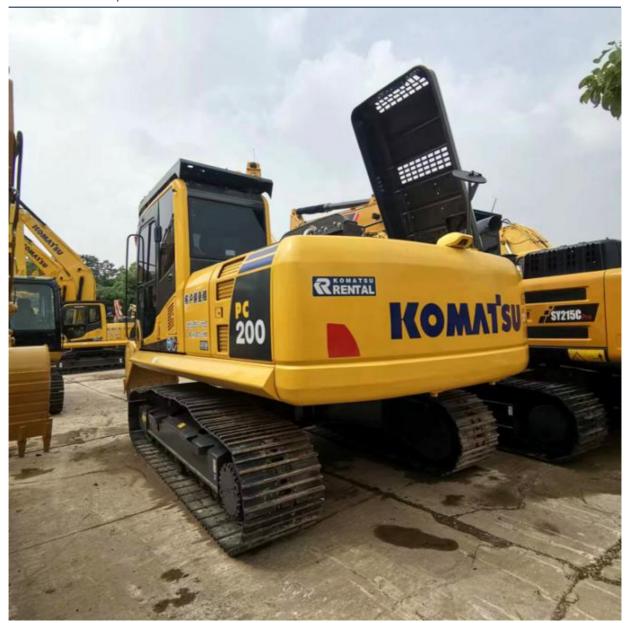

# Komatsu PC200-8 Used Japan Excavator 20 Ton Crawler with and Original Hydraulic Pump

#### **Product Specification**

Showroom Location: None · Operating Weight: 19900 KG 0.8 M<sup>3</sup> . Bucket Capacity: · Machine Weight: 20000 KG • Hydraulic Cylinder Brand: Original • Hydraulic Pump Brand: Original Hydraulic Valve Brand: Original Cummins . Engine Brand: 110 KW • Power: • Machinery Test Report: Provided • Video Outgoing-inspection: Provided

• Core Components: Pressure Vessel, Motor, Bearing, Gear,

Pump, Gearbox, Engine, PLC

Year: 2021Working Hours: 896