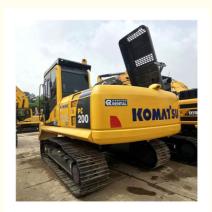

# Komatsu PC200-8 Used Japan Excavator 20 Ton Crawler with and Original Hydraulic Pump

#### **Product Specification**

Showroom Location: None · Operating Weight: 19900 KG 0.8 M<sup>3</sup> . Bucket Capacity: · Machine Weight: 20000 KG • Hydraulic Cylinder Brand: Original • Hydraulic Pump Brand: Original Hydraulic Valve Brand: Original Cummins . Engine Brand: 110 KW • Power: • Machinery Test Report: Provided • Video Outgoing-inspection: Provided

• Core Components: Pressure Vessel, Motor, Bearing, Gear,

Pump, Gearbox, Engine, PLC

Year: 2021Working Hours: 896