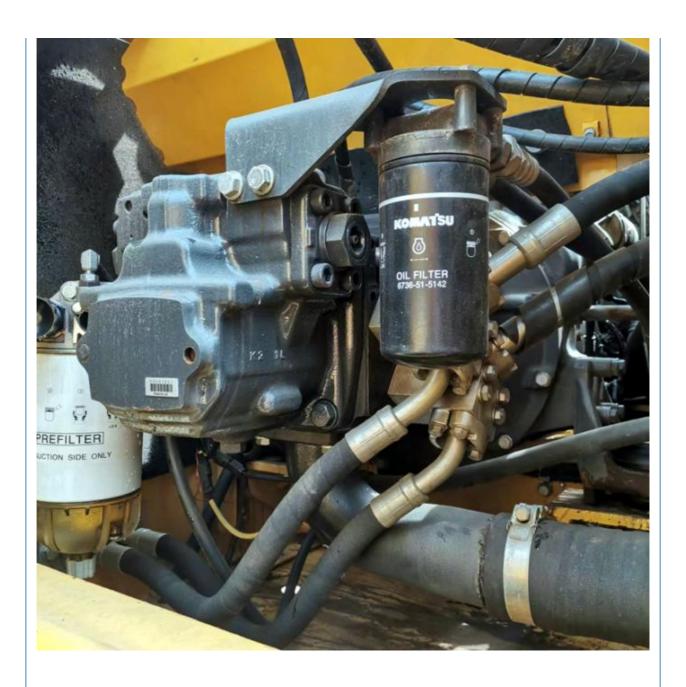

#### **Product Specification**

Showroom Location: None · Operating Weight: 19900 KG 0.8 M<sup>3</sup> . Bucket Capacity: · Machine Weight: 20000 KG • Hydraulic Cylinder Brand: Original • Hydraulic Pump Brand: Original Hydraulic Valve Brand: Original Cummins . Engine Brand: 110 KW • Power: • Machinery Test Report: Provided • Video Outgoing-inspection: Provided

• Core Components: Pressure Vessel, Motor, Bearing, Gear,

Pump, Gearbox, Engine, PLC

Year: 2021Working Hours: 896