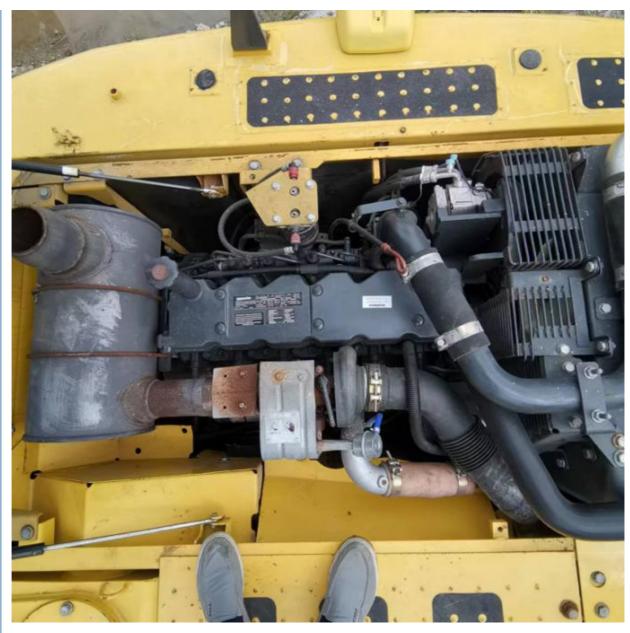

#### **Product Specification**

Showroom Location: None · Operating Weight: 19900 KG 0.8 M<sup>3</sup> . Bucket Capacity: · Machine Weight: 20000 KG • Hydraulic Cylinder Brand: Original • Hydraulic Pump Brand: Original Hydraulic Valve Brand: Original Cummins . Engine Brand: 110 KW • Power: • Machinery Test Report: Provided • Video Outgoing-inspection: Provided

• Core Components: Pressure Vessel, Motor, Bearing, Gear,

Pump, Gearbox, Engine, PLC

Year: 2021Working Hours: 896