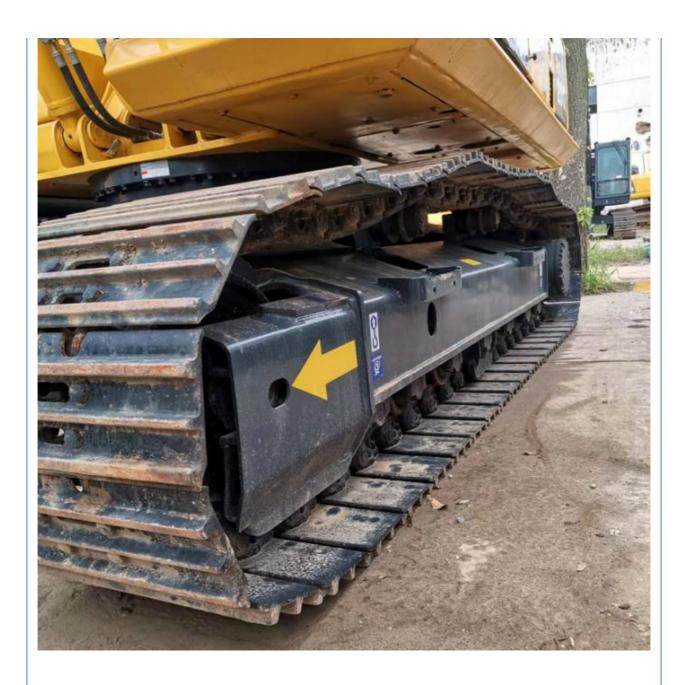

#### **Product Specification**

Showroom Location: None · Operating Weight: 19900 KG 0.8 M<sup>3</sup> . Bucket Capacity: · Machine Weight: 20000 KG • Hydraulic Cylinder Brand: Original • Hydraulic Pump Brand: Original Hydraulic Valve Brand: Original Cummins . Engine Brand: 110 KW • Power: • Machinery Test Report: Provided • Video Outgoing-inspection: Provided

• Core Components: Pressure Vessel, Motor, Bearing, Gear,

Pump, Gearbox, Engine, PLC

Year: 2021Working Hours: 896