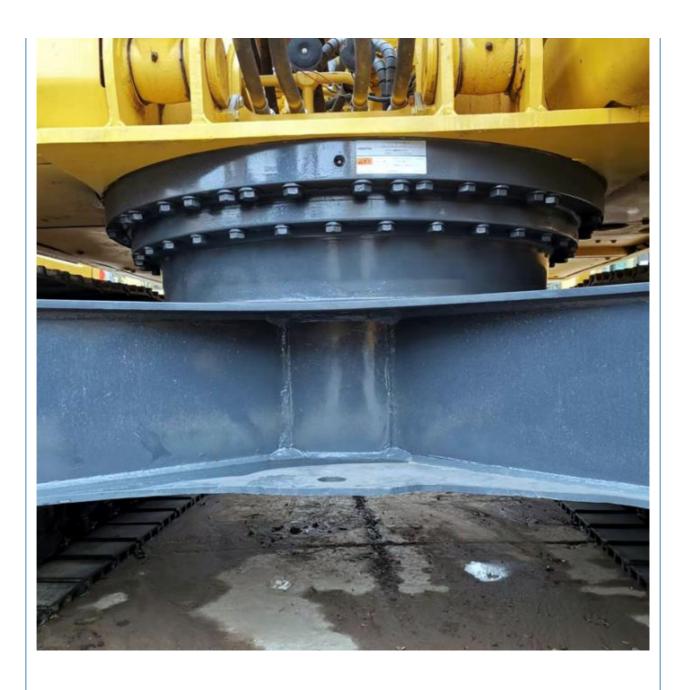

#### **Product Specification**

Showroom Location: None · Operating Weight: 19900 KG 0.8 M<sup>3</sup> . Bucket Capacity: · Machine Weight: 20000 KG • Hydraulic Cylinder Brand: Original • Hydraulic Pump Brand: Original Hydraulic Valve Brand: Original Cummins . Engine Brand: 110 KW • Power: • Machinery Test Report: Provided • Video Outgoing-inspection: Provided

• Core Components: Pressure Vessel, Motor, Bearing, Gear,

Pump, Gearbox, Engine, PLC

Year: 2021Working Hours: 896