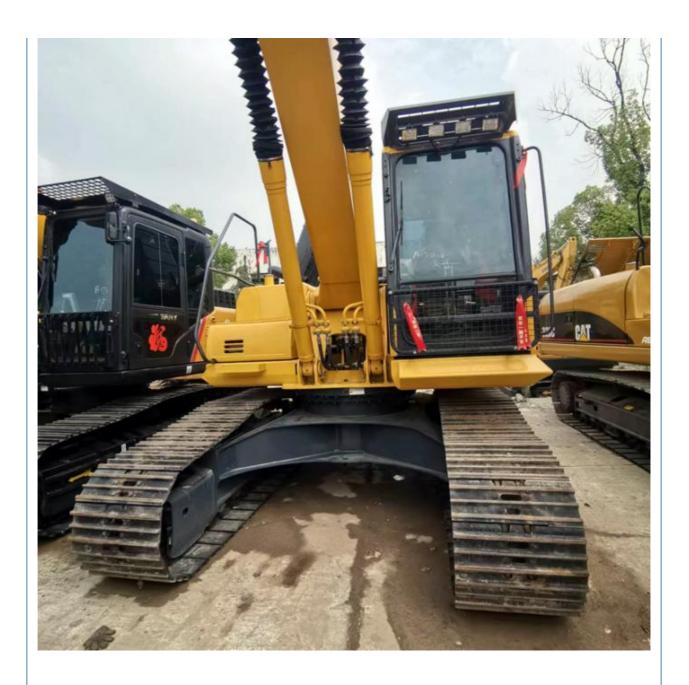

#### **Product Specification**

Showroom Location: None · Operating Weight: 19900 KG 0.8 M<sup>3</sup> . Bucket Capacity: · Machine Weight: 20000 KG • Hydraulic Cylinder Brand: Original • Hydraulic Pump Brand: Original Hydraulic Valve Brand: Original Cummins . Engine Brand: 110 KW • Power: • Machinery Test Report: Provided • Video Outgoing-inspection: Provided

• Core Components: Pressure Vessel, Motor, Bearing, Gear,

Pump, Gearbox, Engine, PLC

Year: 2021Working Hours: 896