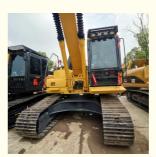

# Komatsu PC200-8 Used Japan Excavator 20 Ton Crawler with and Original Hydraulic Pump

#### **Product Specification**

Showroom Location: None · Operating Weight: 19900 KG 0.8 M<sup>3</sup> . Bucket Capacity: · Machine Weight: 20000 KG • Hydraulic Cylinder Brand: Original • Hydraulic Pump Brand: Original Hydraulic Valve Brand: Original Cummins . Engine Brand: 110 KW • Power: • Machinery Test Report: Provided • Video Outgoing-inspection: Provided

• Core Components: Pressure Vessel, Motor, Bearing, Gear,

Pump, Gearbox, Engine, PLC

Year: 2021Working Hours: 896