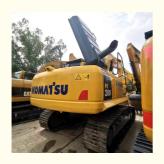

# Komatsu PC200-8 Used Japan Excavator 20 Ton Crawler with and Original Hydraulic Pump

#### **Product Specification**

Showroom Location: None · Operating Weight: 19900 KG 0.8 M<sup>3</sup> . Bucket Capacity: · Machine Weight: 20000 KG • Hydraulic Cylinder Brand: Original • Hydraulic Pump Brand: Original Hydraulic Valve Brand: Original Cummins . Engine Brand: 110 KW • Power: • Machinery Test Report: Provided • Video Outgoing-inspection: Provided

• Core Components: Pressure Vessel, Motor, Bearing, Gear,

Pump, Gearbox, Engine, PLC

Year: 2021Working Hours: 896