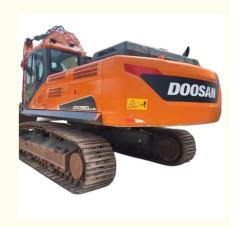

# 202 kW ORIGINAL Hydraulic Cylinder Doosan DX380LC-9C Excavator for **Heavy Duty Work**

### **Product Specification**

- Showroom Location:
- Operating Weight:
- Bucket Capacity:
- Machine Weight: 30900 KG ORIGINAL
- Hydraulic Cylinder Brand: • Hydraulic Pump Brand: ORIGINAL
- Hydraulic Valve Brand:
- . Engine Brand:
- Power:
- Machinery Test Report: Provided
- Video Outgoing-inspection: Provided
- Core Components: Pressure Vessel, Motor, Bearing, Gear, Pump, Gearbox, Engine, PLC • Year: 2020

3522

None

30.9 Ton

1.27 M<sup>3</sup>

ORIGINAL

Doosan 202 KW