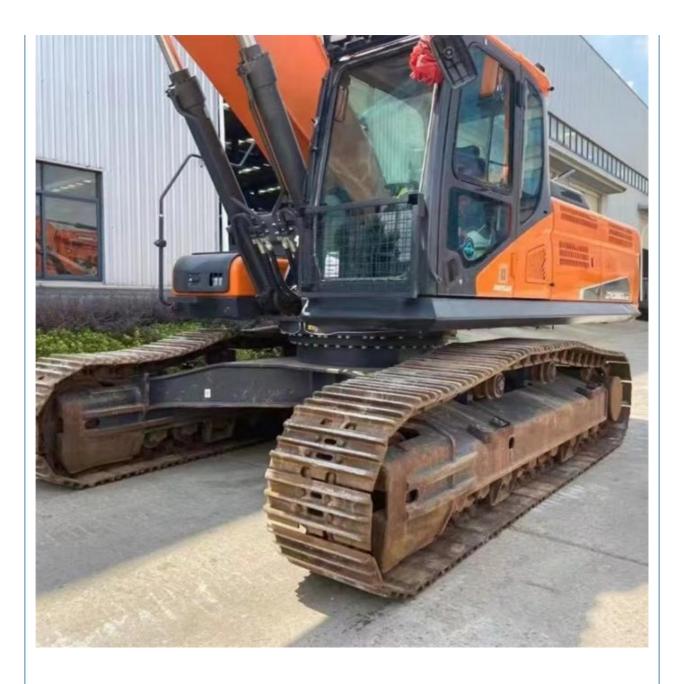

### **Product Specification**

- Showroom Location:
- Operating Weight:
- Bucket Capacity:
- Machine Weight: 30900 KG ORIGINAL
- Hydraulic Cylinder Brand: • Hydraulic Pump Brand: ORIGINAL
- Hydraulic Valve Brand:
- . Engine Brand:
- Power:
- Machinery Test Report: Provided
- Video Outgoing-inspection: Provided
- Core Components: Pressure Vessel, Motor, Bearing, Gear, Pump, Gearbox, Engine, PLC • Year: 2020

3522

None

30.9 Ton

1.27 M<sup>3</sup>

ORIGINAL

Doosan 202 KW