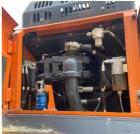

### **Product Specification**

- Showroom Location:
- Operating Weight:
- Bucket Capacity:
- Machine Weight: 30900 KG ORIGINAL
- Hydraulic Cylinder Brand: • Hydraulic Pump Brand: ORIGINAL
- Hydraulic Valve Brand:
- . Engine Brand:
- Power:
- Machinery Test Report: Provided
- Video Outgoing-inspection: Provided
- Core Components: Pressure Vessel, Motor, Bearing, Gear, Pump, Gearbox, Engine, PLC • Year: 2020

3522

None

30.9 Ton

1.27 M<sup>3</sup>

ORIGINAL

Doosan 202 KW