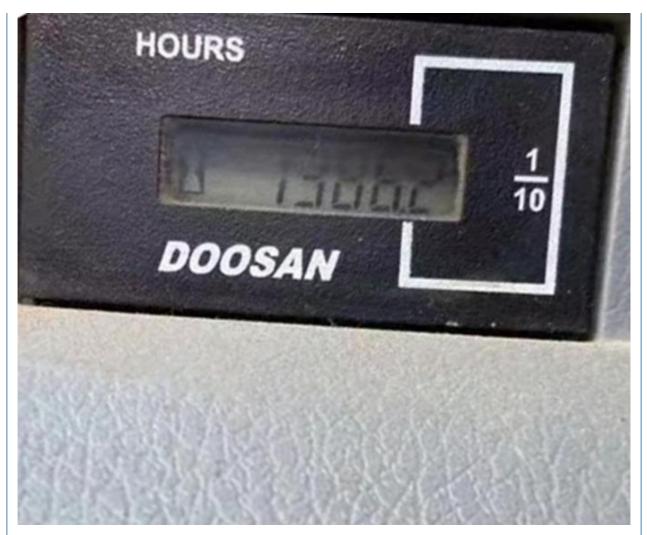

# 202 kW ORIGINAL Hydraulic Cylinder Doosan DX380LC-9C Excavator for **Heavy Duty Work**

## **Basic Information**

- Place of Origin:
- Price:

Korea

\$38,000.00/units 1-3 units



### **Product Specification**

- Showroom Location:
- Operating Weight:
- Bucket Capacity:
- Machine Weight: 30900 KG ORIGINAL
- Hydraulic Cylinder Brand: • Hydraulic Pump Brand: ORIGINAL
- Hydraulic Valve Brand:
- . Engine Brand:
- Power:
- Machinery Test Report: Provided
- Video Outgoing-inspection: Provided
- Core Components: Pressure Vessel, Motor, Bearing, Gear, Pump, Gearbox, Engine, PLC • Year: 2020

3522

None

30.9 Ton

1.27 M<sup>3</sup>

ORIGINAL

Doosan 202 KW



### More Images

Working Hours:











# **Product Description**















## Models Of Excavators We Sell

| Komatsu used<br>excavator  | PC20/PC30/PC35/PC40/PC50/PC55/PC56/PC60/PC70/PC75/PC78/PC10<br>0/PC110/PC120/PC128/PC130/PC138/PC150/PC160/PC200/PC210/PC22<br>0/PC228/PC240/PC270/PC300/PC350/PC360/PC400/PC450/PC460/PC49<br>0/PC650 |
|----------------------------|--------------------------------------------------------------------------------------------------------------------------------------------------------------------------------------------------------|
| Carter used excavator      | CAT303/CAT305/CAT305.5/CAT306/CAT307/CAT308/CAT311/CAT312/C<br>AT313/CAT315/CAT318/CAT320/CAT323/CAT324/CAT325/CAT326/CAT3<br>29/CAT330/CAT336/CAT340/CAT345/CAT349/CAT375                             |
| Doosan used excavator      | DH(DX)35/55/60/70/75/80/150/200/215/22