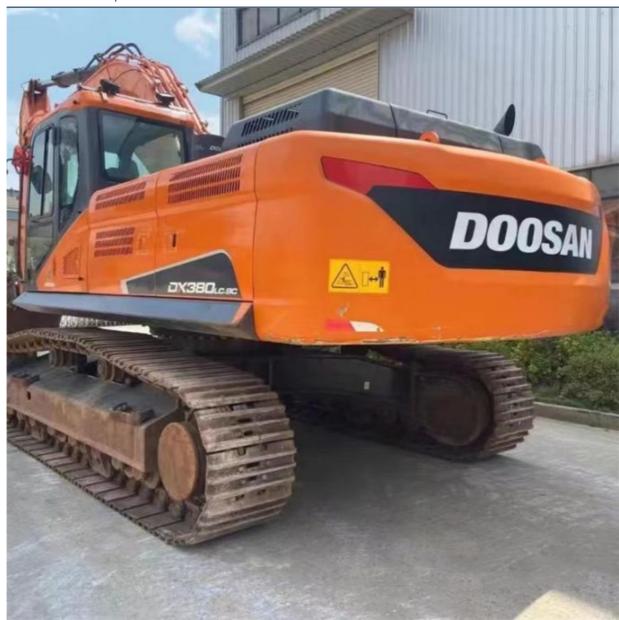

# 202 kW ORIGINAL Hydraulic Cylinder Doosan DX380LC-9C Excavator for **Heavy Duty Work**

### **Product Specification**

- Showroom Location:
- Operating Weight:
- Bucket Capacity:
- Machine Weight: 30900 KG ORIGINAL
- Hydraulic Cylinder Brand: • Hydraulic Pump Brand: ORIGINAL
- Hydraulic Valve Brand:
- . Engine Brand:
- Power:
- Machinery Test Report: Provided
- Video Outgoing-inspection: Provided
- Core Components: Pressure Vessel, Motor, Bearing, Gear, Pump, Gearbox, Engine, PLC • Year: 2020

3522

None

30.9 Ton

1.27 M<sup>3</sup>

ORIGINAL

Doosan 202 KW