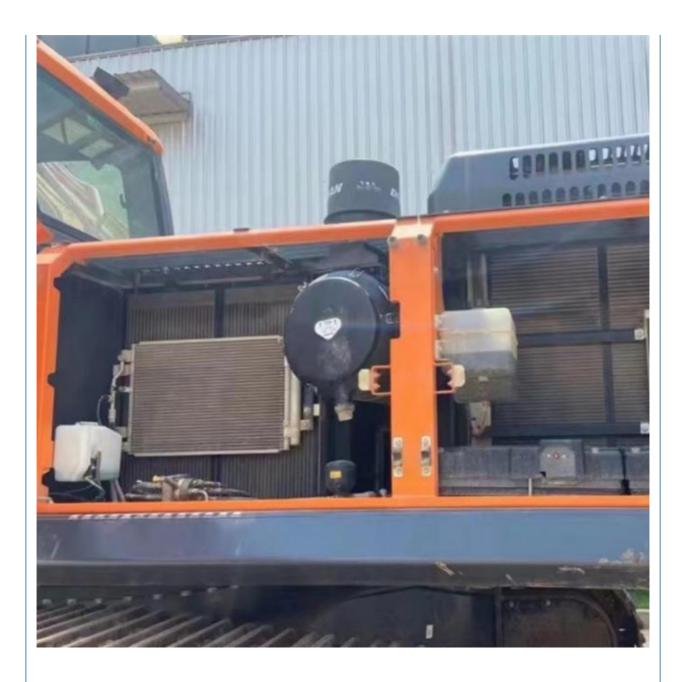

# 202 kW ORIGINAL Hydraulic Cylinder Doosan DX380LC-9C Excavator for **Heavy Duty Work**

## **Basic Information**

- Place of Origin:
- Price:

Korea

\$38,000.00/units 1-3 units



### **Product Specification**

- Showroom Location:
- Operating Weight:
- Bucket Capacity:
- Machine Weight: 30900 KG ORIGINAL
- Hydraulic Cylinder Brand: • Hydraulic Pump Brand: ORIGINAL
- Hydraulic Valve Brand:
- . Engine Brand:
- Power:
- Machinery Test Report: Provided
- Video Outgoing-inspection: Provided
- Core Components: Pressure Vessel, Motor, Bearing, Gear, Pump, Gearbox, Engine, PLC • Year: 2020

3522

None

30.9 Ton

1.27 M<sup>3</sup>

ORIGINAL

Doosan 202 KW



### More Images

Working Hours:











# **Product Description**















## Models Of Excavators We Sell

| Komatsu used<br>excavator  | PC20/PC30/PC35/PC40/PC50/PC55/PC56/PC60/PC70/PC75/PC78/PC10<br>0/PC110/PC120/PC128/PC130/PC138/PC150/PC160/PC200/PC210/PC22<br>0/PC228/PC240/PC270/PC300/PC350/PC360/PC400/PC450/PC460/PC49<br>0/PC650 |
|----------------------------|--------------------------------------------------------------------------------------------------------------------------------------------------------------------------------------------------------|
| Carter used excavator      | CAT303/CAT305/CAT305.5/CAT306/CAT307/CAT308/CAT311/CAT312/C<br>AT313/CAT315/CAT318/CAT320/CAT323/CAT324/CAT325/CAT326/CAT3<br>29/CAT330/CAT336/CAT340/CAT345/CAT349/CAT375                             |
| Doosan used excavator      | DH(DX)35/55/60/70/75/80/150/20