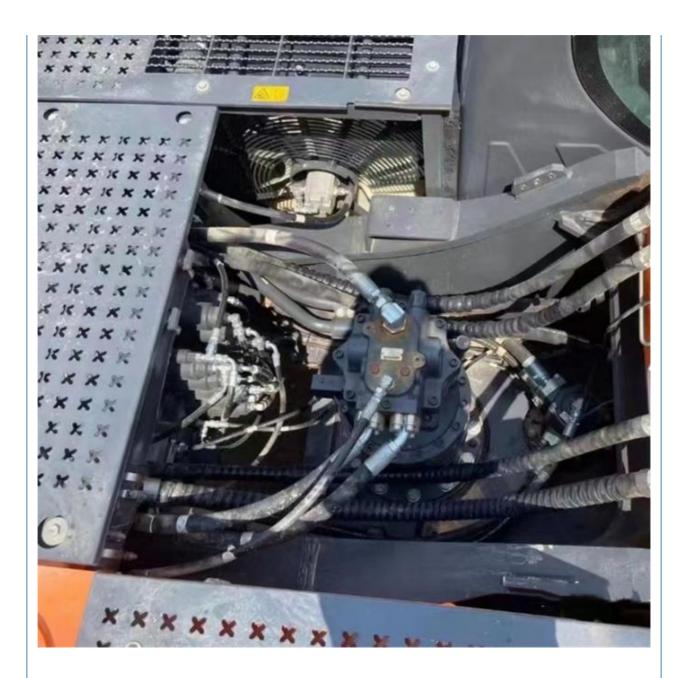

# 202 kW ORIGINAL Hydraulic Cylinder Doosan DX380LC-9C Excavator for **Heavy Duty Work**

## **Basic Information**

- Place of Origin:
- Price:

Korea

\$38,000.00/units 1-3 units



### **Product Specification**

- Showroom Location:
- Operating Weight:
- Bucket Capacity:
- Machine Weight: 30900 KG ORIGINAL
- Hydraulic Cylinder Brand: • Hydraulic Pump Brand: ORIGINAL
- Hydraulic Valve Brand:
- . Engine Brand:
- Power:
- Machinery Test Report: Provided
- Video Outgoing-inspection: Provided
- Core Components: Pressure Vessel, Motor, Bearing, Gear, Pump, Gearbox, Engine, PLC • Year: 2020

3522

None

30.9 Ton

1.27 M<sup>3</sup>

ORIGINAL

Doosan 202 KW



### More Images

Working Hours:











# **Product Description**















## Models Of Excavators We Sell

| Komatsu used<br>excavator  | PC20/PC30/PC35/PC40/PC50/PC55/PC56/PC60/PC70/PC75/PC78/PC10<br>0/PC110/PC120/PC128/PC130/PC138/PC150/PC160/PC200/PC210/PC22<br>0/PC228/PC240/PC270/PC300/PC350/PC360/PC400/PC450/PC460/PC49<br>0/PC650 |
|----------------------------|--------------------------------------------------------------------------------------------------------------------------------------------------------------------------------------------------------|
| Carter used excavator      | CAT303/CAT305/CAT305.5/CAT306/CAT307/CAT308/CAT311/CAT312/C<br>AT313/CAT315/CAT318/CAT320/CAT323/CAT324/CAT325/CAT326/CAT3<br>29/CAT330/CAT336/CAT340/CAT345/CAT349/CAT375                             |
| Doosan used excavator      | DH(DX)35/55/60/70/75/80/150/200/215/