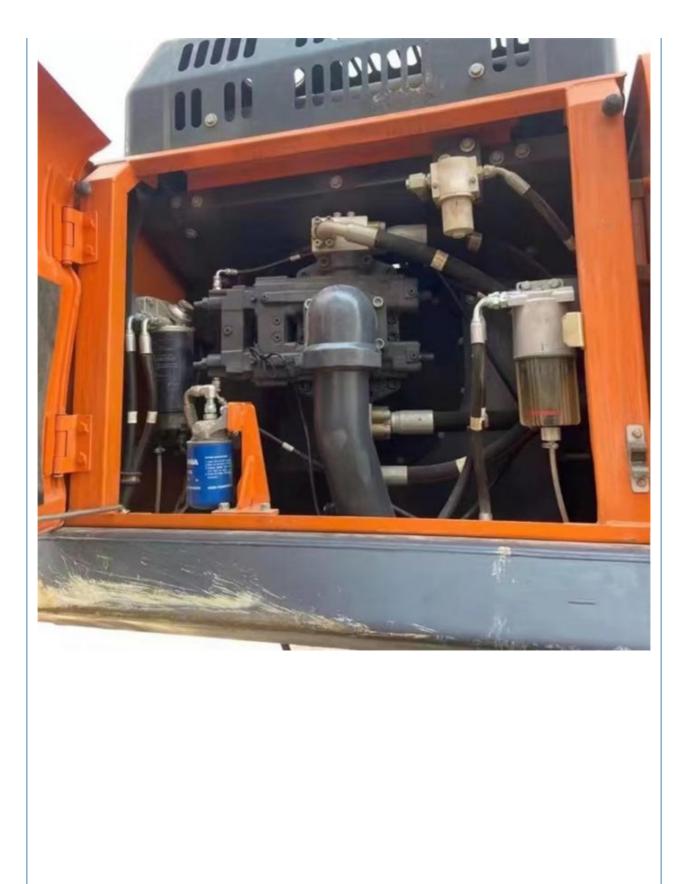

# 202 kW ORIGINAL Hydraulic Cylinder Doosan DX380LC-9C Excavator for **Heavy Duty Work**

## **Basic Information**

- Place of Origin:
- Price:

Korea

\$38,000.00/units 1-3 units



### **Product Specification**

- Showroom Location:
- Operating Weight:
- Bucket Capacity:
- Machine Weight: 30900 KG ORIGINAL
- Hydraulic Cylinder Brand: • Hydraulic Pump Brand: ORIGINAL
- Hydraulic Valve Brand:
- . Engine Brand:
- Power:
- Machinery Test Report: Provided
- Video Outgoing-inspection: Provided
- Core Components: Pressure Vessel, Motor, Bearing, Gear, Pump, Gearbox, Engine, PLC • Year: 2020

3522

None

30.9 Ton

1.27 M<sup>3</sup>

ORIGINAL

Doosan 202 KW



### More Images

Working Hours:











# **Product Description**















## Models Of Excavators We Sell

| Komatsu used<br>excavator  | PC20/PC30/PC35/PC40/PC50/PC55/PC56/PC60/PC70/PC75/PC78/PC10<br>0/PC110/PC120/PC128/PC130/PC138/PC150/PC160/PC200/PC210/PC22<br>0/PC228/PC240/PC270/PC300/PC350/PC360/PC400/PC450/PC460/PC49<br>0/PC650 |
|----------------------------|--------------------------------------------------------------------------------------------------------------------------------------------------------------------------------------------------------|
| Carter used excavator      | CAT303/CAT305/CAT305.5/CAT306/CAT307/CAT308/CAT311/CAT312/C<br>AT313/CAT315/CAT318/CAT320/CAT323/CAT324/CAT325/CAT326/CAT3<br>29/CAT330/CAT336/CAT340/CAT345/CAT349/CAT375                             |
| Doosan used excavator      | DH(DX)35/55/60/70/75/80/150/200/