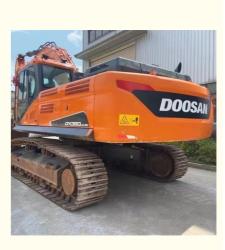

# 202 kW ORIGINAL Hydraulic Cylinder Doosan DX380LC-9C Excavator for **Heavy Duty Work**

### **Product Specification**

- Showroom Location:
- Operating Weight:
- Bucket Capacity:
- Machine Weight: 30900 KG ORIGINAL
- Hydraulic Cylinder Brand: • Hydraulic Pump Brand: ORIGINAL
- Hydraulic Valve Brand:
- . Engine Brand:
- Power:
- Machinery Test Report: Provided
- Video Outgoing-inspection: Provided
- Core Components: Pressure Vessel, Motor, Bearing, Gear, Pump, Gearbox, Engine, PLC • Year: 2020

3522

None

30.9 Ton

1.27 M<sup>3</sup>

ORIGINAL

Doosan 202 KW