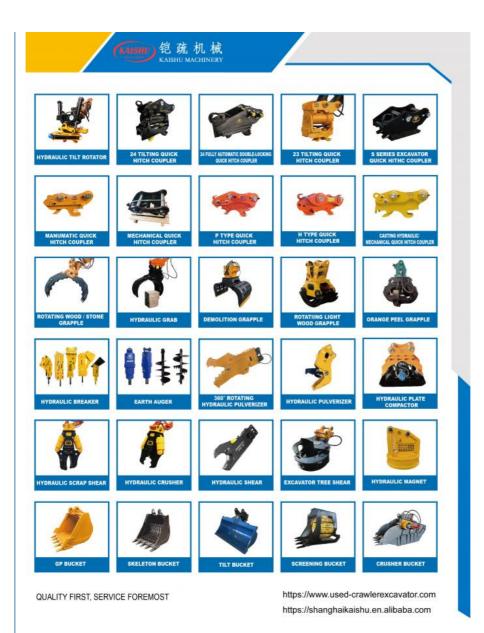

team and a quality testing center.

Our full range of products include: used excavators, used loaders, used graders, used bulldozers, used forklifts, used cranes and other used construction machinery products. Our engineering machines are mainly from China, the United States, Japan, South Korea and other manufacturing countries, quality assurance is our hallmark. Our machines are sold to many regions at home and abroad, and we have rich export experience.

In order to serve our customers better, we deal in three(3) thousand units of construction machinery all year round and ensure delivery within 7-30 days after payment. Our team can serve you around the clock (24/7) and we hope to build a long-term business relationship with you.





Our transaction case



Aceccesorries we can supply



# 1. What's your payment terms and trade terms?

Generally 50% deposit and 50% balance before shipping. Of course, we can negotiate according to your orders. We can accept EXW, FOB, CRF and CIF.

# 2. How to ship the excavators?

- (1). Container: which is cheapest and fast. but sometime machine need to be dismantled .
- (2). Bulk cargo ship : which is better for bigger construction equipment , ship as it is.
- (3). Flat rack ship: which is better for bigger machine and also no need to dismantle
- (4).RO RO ship: which is good for every machine and faster

# 3. Is it convenient to visit you?

You are welcome to visit us. So you can see how many used excavators we have in stock and the condition of them. We can pick you up at Shanghai Air port.