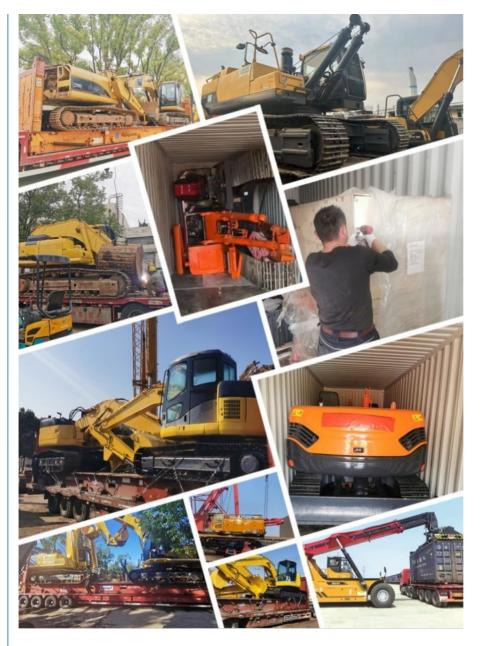

y center, a foreign trade sales team and a quality testing center.

Our full range of products include: used excavators, used loaders, used graders, used bulldozers, used forklifts, used cranes and other used construction machinery products. Our engineering machines are mainly from China, the United States, Japan, South Korea and other manufacturing countries, quality assurance is our hallmark. Our machines are sold to many regions at home and abroad, and we have rich export experience.

In order to serve our customers better, we deal in three(3) thousand units of construction machinery all year round and ensure delivery within 7-30 days after payment. Our team can serve you around the clock (24/7) and we hope to build a long-term business relationship with you.





Our transaction case



Aceccesorries we can supply



# 1. What's your payment terms and trade terms?

Generally 50% deposit and 50% balance before shipping. Of course, we can negotiate according to your orders. We can accept EXW, FOB, CRF and CIF.

# 2. How to ship the excavators?

- (1). Container: which is cheapest and fast. but sometime machine need to be dismantled .
- (2). Bulk cargo ship : which is better for bigger construction equipment , ship as it is.
- (3). Flat rack ship: which is better for bigger machine and also no need to dismantle
- (4).RO RO ship: which is good for every machine and faster

# 3. Is it convenient to visit you?

You are welcome to visit us. So you can see how many used excavators we have in stock and the condition of them. We can pick you up at Shanghai Air port.