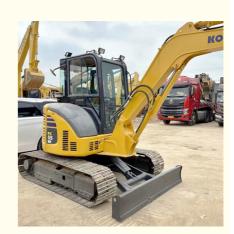

# Japan original used Komatsu PC55 PC55MR excavator 5.5 ton for sale

# **Product Specification**

Showroom Location: None · Operating Weight: 5160 KG 0.2 M<sup>3</sup> . Bucket Capacity: • Machine Weight: 5000 KG • Hydraulic Cylinder Brand: Original • Hydraulic Pump Brand: Original • Hydraulic Valve Brand: Original • Engine Brand: Cummins 28.5 KW • Power: • Machinery Test Report: Provided • Video Outgoing-inspection: Provided

. Core Components: Pressure Vessel, Motor, Bearing, Gear,

Pump, Gearbox, Engine, PLC

Year: 2018 . Working Hours: 2896