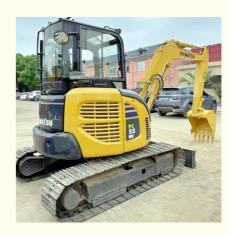

# Japan original used Komatsu PC55 PC55MR excavator 5.5 ton for sale

# **Product Specification**

Showroom Location: None · Operating Weight: 5160 KG 0.2 M<sup>3</sup> . Bucket Capacity: • Machine Weight: 5000 KG • Hydraulic Cylinder Brand: Original • Hydraulic Pump Brand: Original • Hydraulic Valve Brand: Original • Engine Brand: Cummins 28.5 KW • Power: • Machinery Test Report: Provided • Video Outgoing-inspection: Provided

. Core Components: Pressure Vessel, Motor, Bearing, Gear,

Pump, Gearbox, Engine, PLC

Year: 2018 . Working Hours: 2896