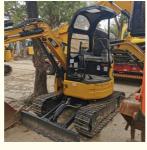

# Original Hydraulic Pump Used CAT302.5E 2ton Crawler Excavator for Engineering Machinery

### **Product Specification**

Showroom Location: None · Operating Weight: 2ton 0.04 . Bucket Capacity: • Machine Weight: 2205 KG Hydraulic Cylinder Brand: Original • Hydraulic Pump Brand: Original • Hydraulic Valve Brand: Original . Engine Brand: Cat • Power: 14.3kw • Machinery Test Report: Provided • Video Outgoing-inspection: Provided