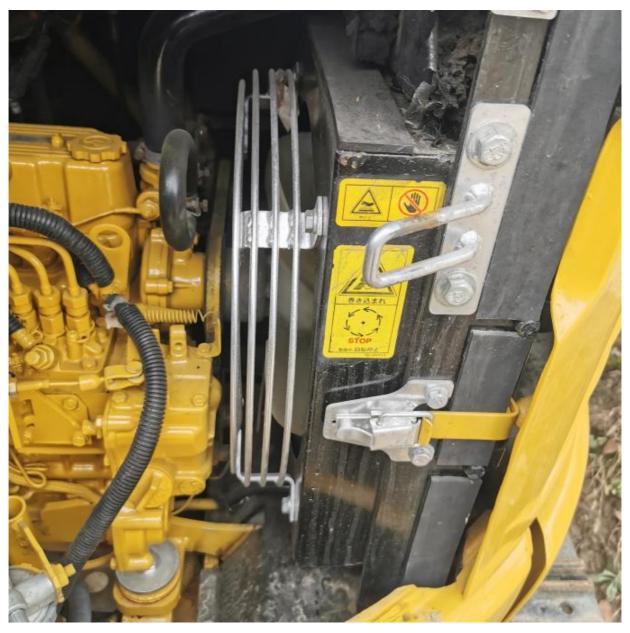

# Original Hydraulic Pump Used CAT302.5E 2ton Crawler Excavator for Engineering Machinery

### **Basic Information**

Place of Origin: America

• Price: \$9,000.00/units 1-3 units



### **Product Specification**

Showroom Location: None · Operating Weight: 2ton 0.04 . Bucket Capacity: • Machine Weight: 2205 KG Hydraulic Cylinder Brand: Original • Hydraulic Pump Brand: Original • Hydraulic Valve Brand: Original . Engine Brand: Cat • Power: 14.3kw • Machinery Test Report: Provided • Video Outgoing-inspection: Provided

• Core Components: Pressure Vessel, Motor, Bearing, Gear,

Pump, Gearbox, Engine, PLC

Year: 2018Working Hours: 0-2000



### More Images









## Product Description

# **Product Description**





















### Models Of Excavators We Sell

| Komatsu used excavator | PC20/PC30/PC35/PC40/PC50/PC55/PC56/PC60/PC70/PC75/PC78/PC10 0/PC110/PC120/PC128/PC130/PC138/PC150/PC160/PC200/PC210/PC22 0/PC228/PC240/PC270/PC300/PC350/PC360/PC400/PC450/PC460/PC49 0/PC650 |
|------------------------|-----------------------------------------------------------------------------------------------------------------------------------------------------------------------------------------------|
| Carter used excavator  | CAT303/CAT305/CAT305.5/CAT306/CAT307/CAT308/CAT311/CAT312/C<br>AT313/CAT315/CAT318/CAT320/CAT323/CAT324/CAT325/CAT326/CAT3<br>29/CAT330/CAT336/CAT340/CAT345/CAT349/CAT375                    |

Doosan used excavator DH(DX)35/55/60/70/75/80/150/200/215/220/225/235/260/300/350/370/420/

500/530
Sany u