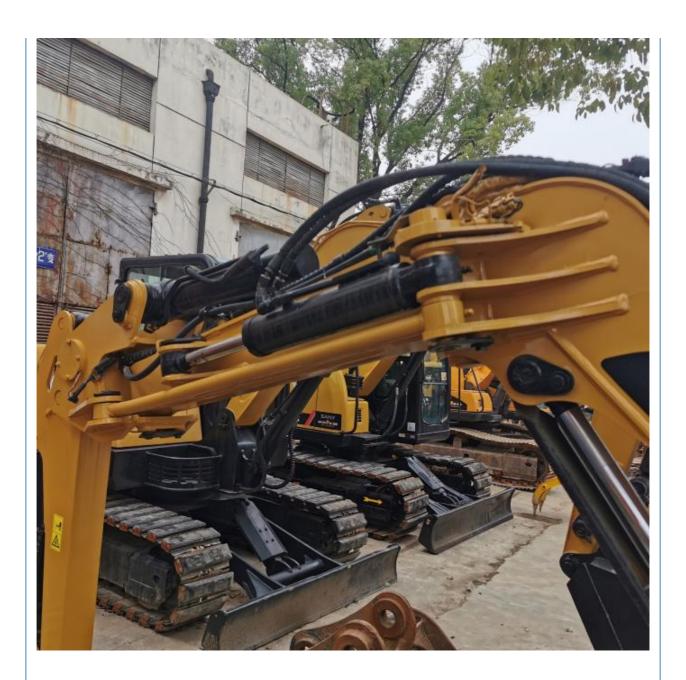

# Original Hydraulic Pump Used CAT302.5E 2ton Crawler Excavator for Engineering Machinery

### **Product Specification**

Showroom Location: None · Operating Weight: 2ton 0.04 . Bucket Capacity: • Machine Weight: 2205 KG Hydraulic Cylinder Brand: Original • Hydraulic Pump Brand: Original • Hydraulic Valve Brand: Original . Engine Brand: Cat • Power: 14.3kw • Machinery Test Report: Provided • Video Outgoing-inspection: Provided

### More Images