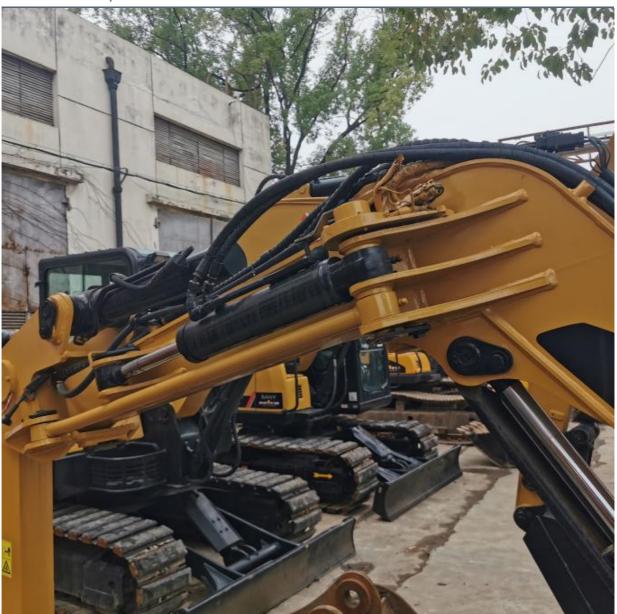

# Original Hydraulic Pump Used CAT302.5E 2ton Crawler Excavator for Engineering Machinery

### **Product Specification**

Showroom Location: None · Operating Weight: 2ton 0.04 . Bucket Capacity: • Machine Weight: 2205 KG Hydraulic Cylinder Brand: Original • Hydraulic Pump Brand: Original • Hydraulic Valve Brand: Original . Engine Brand: Cat • Power: 14.3kw • Machinery Test Report: Provided • Video Outgoing-inspection: Provided

### More Images