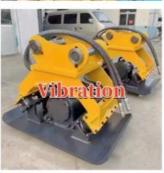

# Original Hydraulic Pump Used CAT302.5E 2ton Crawler Excavator for Engineering Machinery