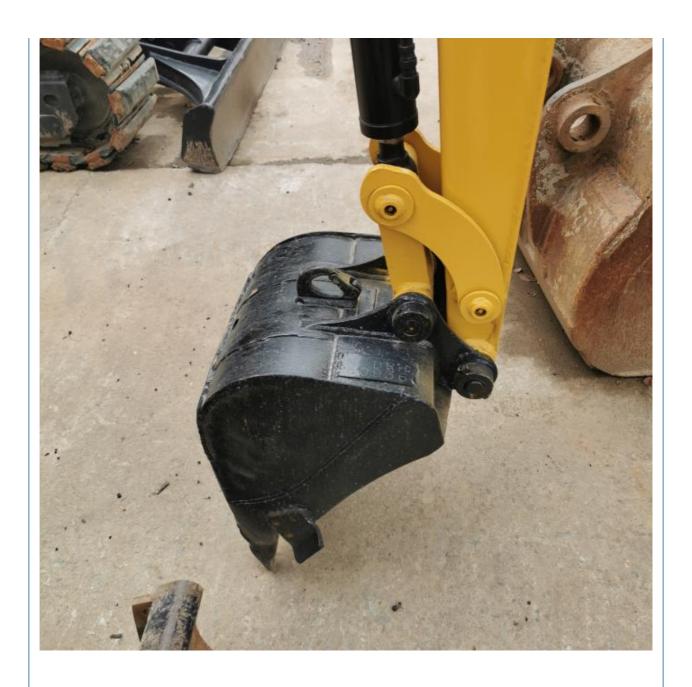

### **Product Specification**

Showroom Location: None · Operating Weight: 2ton 0.04 . Bucket Capacity: • Machine Weight: 2205 KG Hydraulic Cylinder Brand: Original • Hydraulic Pump Brand: Original • Hydraulic Valve Brand: Original . Engine Brand: Cat • Power: 14.3kw • Machinery Test Report: Provided • Video Outgoing-inspection: Provided

### More Images