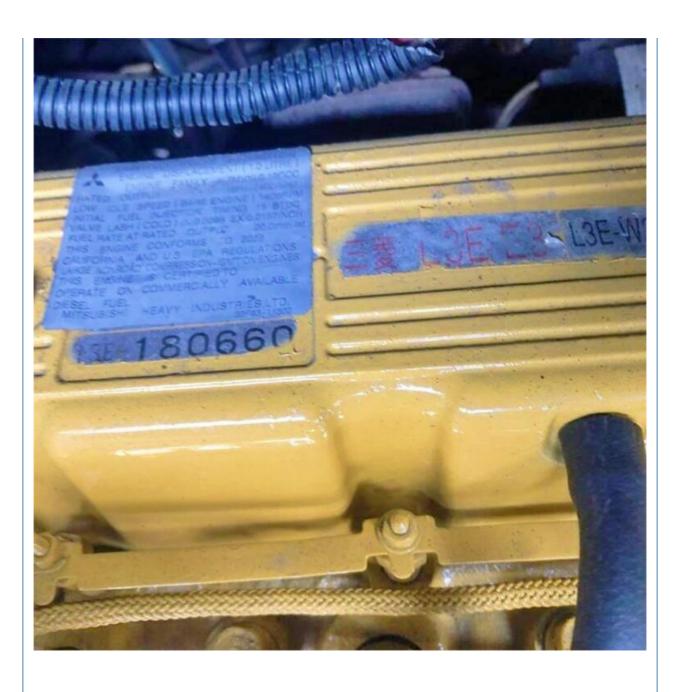

### **Product Specification**

Showroom Location: None · Operating Weight: 2ton 0.04 . Bucket Capacity: • Machine Weight: 2205 KG Hydraulic Cylinder Brand: Original • Hydraulic Pump Brand: Original • Hydraulic Valve Brand: Original . Engine Brand: Cat • Power: 14.3kw • Machinery Test Report: Provided • Video Outgoing-inspection: Provided

### More Images