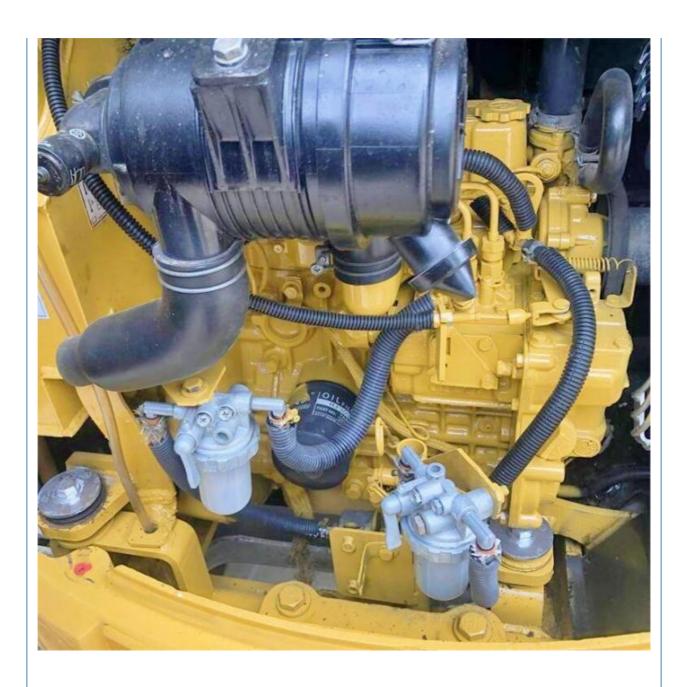

### **Product Specification**

Showroom Location: None · Operating Weight: 2ton 0.04 . Bucket Capacity: • Machine Weight: 2205 KG Hydraulic Cylinder Brand: Original • Hydraulic Pump Brand: Original • Hydraulic Valve Brand: Original . Engine Brand: Cat • Power: 14.3kw • Machinery Test Report: Provided • Video Outgoing-inspection: Provided

### More Images