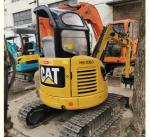

# Original Hydraulic Pump Used CAT302.5E 2ton Crawler Excavator for Engineering Machinery

### **Product Specification**

Showroom Location: None · Operating Weight: 2ton 0.04 . Bucket Capacity: • Machine Weight: 2205 KG Hydraulic Cylinder Brand: Original • Hydraulic Pump Brand: Original • Hydraulic Valve Brand: Original . Engine Brand: Cat • Power: 14.3kw • Machinery Test Report: Provided • Video Outgoing-inspection: Provided

### More Images