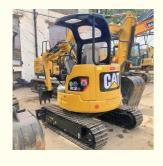

# Original Hydraulic Pump Used CAT302.5E 2ton Crawler Excavator for Engineering Machinery

### **Product Specification**

Showroom Location: None · Operating Weight: 2ton 0.04 . Bucket Capacity: • Machine Weight: 2205 KG Hydraulic Cylinder Brand: Original • Hydraulic Pump Brand: Original • Hydraulic Valve Brand: Original . Engine Brand: Cat • Power: 14.3kw • Machinery Test Report: Provided • Video Outgoing-inspection: Provided