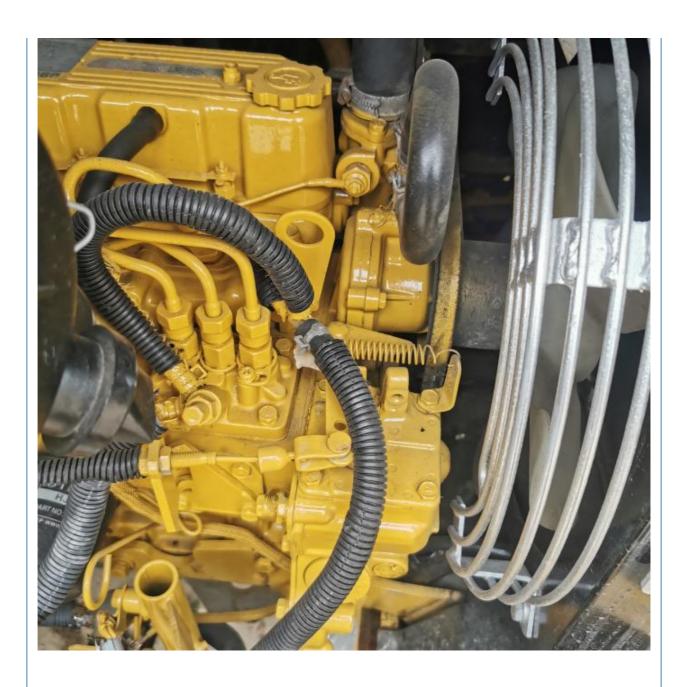

# Original Hydraulic Pump Used CAT302.5E 2ton Crawler Excavator for Engineering Machinery

### **Basic Information**

Place of Origin: America

• Price: \$9,000.00/units 1-3 units



### **Product Specification**

Showroom Location: None · Operating Weight: 2ton 0.04 . Bucket Capacity: • Machine Weight: 2205 KG Hydraulic Cylinder Brand: Original • Hydraulic Pump Brand: Original • Hydraulic Valve Brand: Original . Engine Brand: Cat • Power: 14.3kw • Machinery Test Report: Provided • Video Outgoing-inspection: Provided

• Core Components: Pressure Vessel, Motor, Bearing, Gear,

Pump, Gearbox, Engine, PLC

Year: 2018Working Hours: 0-2000



### More Images









## Product Description

# **Product Description**





















### Models Of Excavators We Sell

| Komatsu used excavator | PC20/PC30/PC35/PC40/PC50/PC55/PC56/PC60/PC70/PC75/PC78/PC10 0/PC110/PC120/PC128/PC130/PC138/PC150/PC160/PC200/PC210/PC22 0/PC228/PC240/PC270/PC300/PC350/PC360/PC400/PC450/PC460/PC49 0/PC650 |
|------------------------|-----------------------------------------------------------------------------------------------------------------------------------------------------------------------------------------------|
| Carter used excavator  | CAT303/CAT305/CAT305.5/CAT306/CAT307/CAT308/CAT311/CAT312/C<br>AT313/CAT315/CAT318/CAT320/CAT323/CAT324/CAT325/CAT326/CAT3<br>29/CAT330/CAT336/CAT340/CAT345/CAT349/CAT375                    |

Doosan used excavator DH(DX)35/55/60/70/75/80/150/200/215/220/225/235/260/300/350/370/420/

500/530
Sa