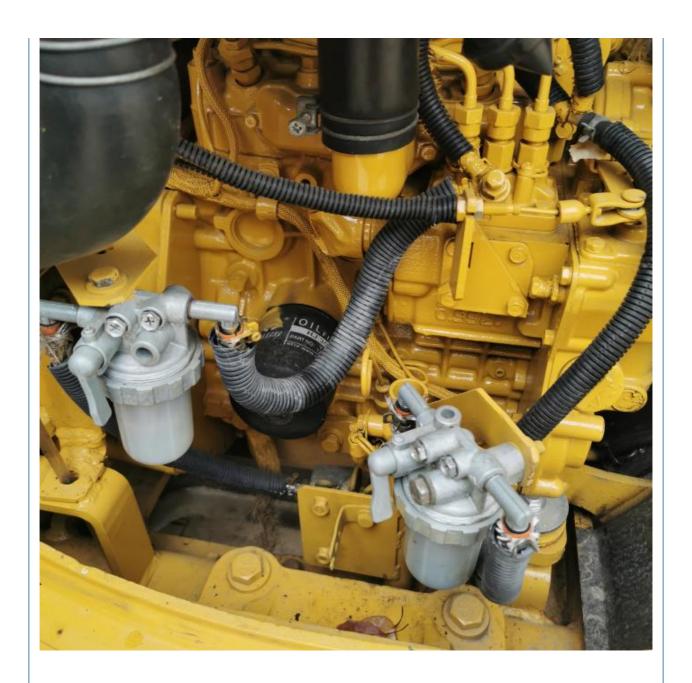

# Original Hydraulic Pump Used CAT302.5E 2ton Crawler Excavator for Engineering Machinery

### **Basic Information**

Place of Origin: America

• Price: \$9,000.00/units 1-3 units



### **Product Specification**

Showroom Location: None · Operating Weight: 2ton 0.04 . Bucket Capacity: • Machine Weight: 2205 KG Hydraulic Cylinder Brand: Original • Hydraulic Pump Brand: Original • Hydraulic Valve Brand: Original . Engine Brand: Cat • Power: 14.3kw • Machinery Test Report: Provided • Video Outgoing-inspection: Provided

• Core Components: Pressure Vessel, Motor, Bearing, Gear,

Pump, Gearbox, Engine, PLC

Year: 2018Working Hours: 0-2000



### More Images









## Product Description

# **Product Description**





















### Models Of Excavators We Sell

| Komatsu used excavator | PC20/PC30/PC35/PC40/PC50/PC55/PC56/PC60/PC70/PC75/PC78/PC10 0/PC110/PC120/PC128/PC130/PC138/PC150/PC160/PC200/PC210/PC22 0/PC228/PC240/PC270/PC300/PC350/PC360/PC400/PC450/PC460/PC49 0/PC650 |
|------------------------|-----------------------------------------------------------------------------------------------------------------------------------------------------------------------------------------------|
| Carter used excavator  | CAT303/CAT305/CAT305.5/CAT306/CAT307/CAT308/CAT311/CAT312/C<br>AT313/CAT315/CAT318/CAT320/CAT323/CAT324/CAT325/CAT326/CAT3<br>29/CAT330/CAT336/CAT340/CAT345/CAT349/CAT375                    |

Doosan used excavator DH(DX)35/55/60/70/75/80/150/200/215/220/225/235/260/300/350/370/420/

500/530