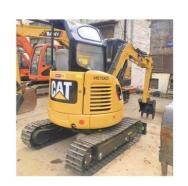

# Original Hydraulic Pump Used CAT302.5E 2ton Crawler Excavator for Engineering Machinery

### **Product Specification**

Showroom Location: None · Operating Weight: 2ton 0.04 . Bucket Capacity: • Machine Weight: 2205 KG Hydraulic Cylinder Brand: Original • Hydraulic Pump Brand: Original • Hydraulic Valve Brand: Original . Engine Brand: Cat • Power: 14.3kw • Machinery Test Report: Provided • Video Outgoing-inspection: Provided