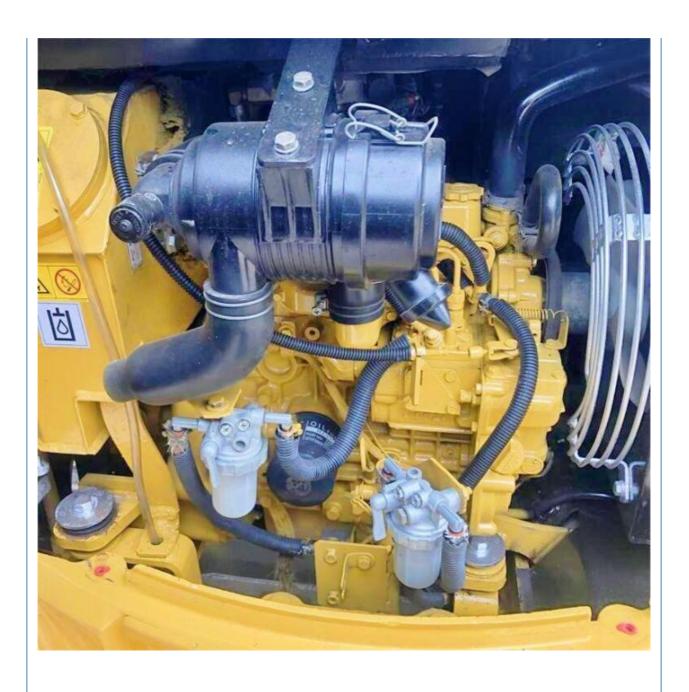

### **Product Specification**

Showroom Location: None · Operating Weight: 2ton 0.04 . Bucket Capacity: • Machine Weight: 2205 KG Hydraulic Cylinder Brand: Original • Hydraulic Pump Brand: Original • Hydraulic Valve Brand: Original . Engine Brand: Cat • Power: 14.3kw • Machinery Test Report: Provided • Video Outgoing-inspection: Provided

### More Images