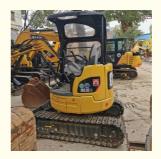

# Original Hydraulic Pump Used CAT302.5E 2ton Crawler Excavator for Engineering Machinery

### **Product Specification**

Showroom Location: None · Operating Weight: 2ton 0.04 . Bucket Capacity: • Machine Weight: 2205 KG Hydraulic Cylinder Brand: Original • Hydraulic Pump Brand: Original • Hydraulic Valve Brand: Original . Engine Brand: Cat • Power: 14.3kw • Machinery Test Report: Provided • Video Outgoing-inspection: Provided

### More Images