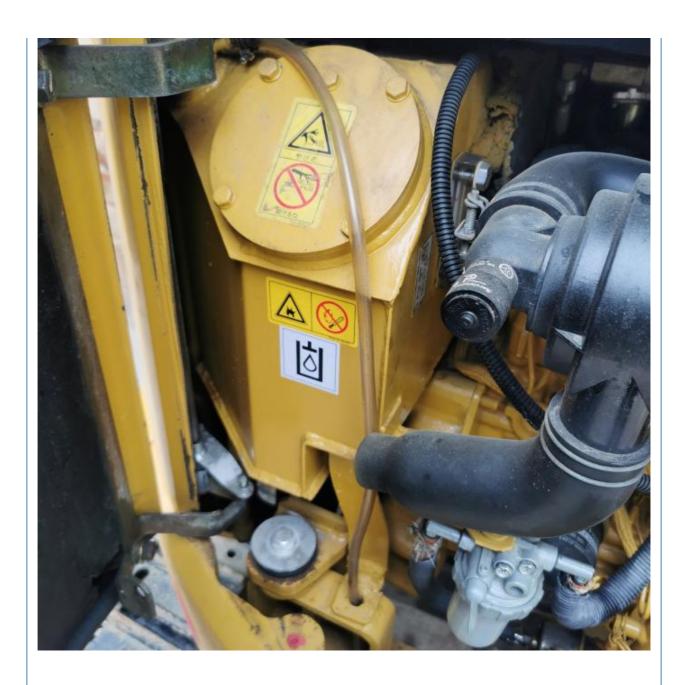

# Original Hydraulic Pump Used CAT302.5E 2ton Crawler Excavator for Engineering Machinery

### **Basic Information**

Place of Origin: America

• Price: \$9,000.00/units 1-3 units



### **Product Specification**

Showroom Location: None · Operating Weight: 2ton 0.04 . Bucket Capacity: • Machine Weight: 2205 KG Hydraulic Cylinder Brand: Original • Hydraulic Pump Brand: Original • Hydraulic Valve Brand: Original . Engine Brand: Cat • Power: 14.3kw • Machinery Test Report: Provided • Video Outgoing-inspection: Provided

• Core Components: Pressure Vessel, Motor, Bearing, Gear,

Pump, Gearbox, Engine, PLC

Year: 2018Working Hours: 0-2000



### More Images









## Product Description

# **Product Description**





















### Models Of Excavators We Sell

| Komatsu used excavator | PC20/PC30/PC35/PC40/PC50/PC55/PC56/PC60/PC70/PC75/PC78/PC10 0/PC110/PC120/PC128/PC130/PC138/PC150/PC160/PC200/PC210/PC22 0/PC228/PC240/PC270/PC300/PC350/PC360/PC400/PC450/PC460/PC49 0/PC650 |
|------------------------|-----------------------------------------------------------------------------------------------------------------------------------------------------------------------------------------------|
| Carter used excavator  | CAT303/CAT305/CAT305.5/CAT306/CAT307/CAT308/CAT311/CAT312/C<br>AT313/CAT315/CAT318/CAT320/CAT323/CAT324/CAT325/CAT326/CAT3<br>29/CAT330/CAT336/CAT340/CAT345/CAT349/CAT375                    |

Doosan used excavator DH(DX)35/55/60/70/75/80/150/200/215/220/225/235/260/300/350/370/420/

500/530
Sany