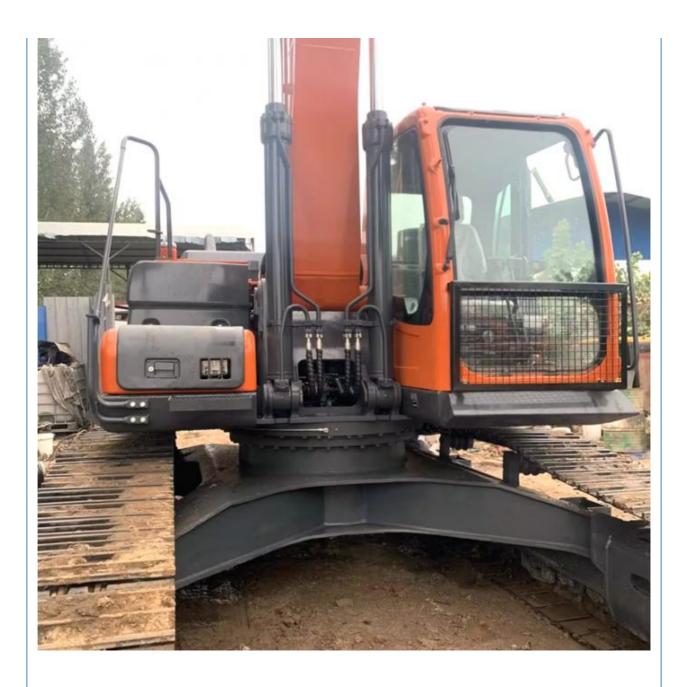

# ORIGINAL Doosan DX300LC-9C Excavator The Perfect Combination of Power and Precision

#### **Basic Information**

• Place of Origin: Korea

• Price: \$28,000.00/units 1-3 units



## **Product Specification**

Showroom Location: None · Operating Weight: 30.9 Ton 1.27 M<sup>3</sup> . Bucket Capacity: · Machine Weight: 30900 KG Hydraulic Cylinder Brand: **ORIGINAL** • Hydraulic Pump Brand: **ORIGINAL**  Hydraulic Valve Brand: **ORIGINAL** . Engine Brand: Doosan 202 KW • Power: • Machinery Test Report: Provided • Video Outgoing-inspection: Provided

• Core Components: Pressure Vessel, Motor, Bearing, Gear,

Pump, Gearbox, Engine, PLC

Year: 2020Working Hours: 3522



## More Images









# Product Description

# **Product Description**





















#### Models Of Excavators We Sell

Komatsu used excavator

Carter used excavator

PC20/PC30/PC35/PC40/PC50/PC55/PC56/PC60/PC70/PC75/PC78/PC10 0/PC110/PC120/PC128/PC130/PC138/PC150/PC160/PC200/PC210/PC22 0/PC228/PC240/PC270/PC300/PC350/PC360/PC400/PC450/PC460/PC49

0/PC650

CAT303/CAT305/CAT305.5/CAT306/CAT307/CAT308/CAT311/CAT312/C AT313/CAT315/CAT318/CAT320/CAT323/CAT324/CAT325/CAT326/CAT3 29/CAT330/CAT336/CAT340/CAT345/CAT349/CAT375

\_...\_..

Doosan used excavator DH(DX)35/55/60/70/75/80/150/200/215/220/225/235/260/300/350/370/420/

500/530

Sany used excavator SY16/SY35/SY55/SY60/SY65/SY75/SY85/SY95/SY115/SY135/SY155/SY

205/SY215/SY235/SY265/SY305/SY335/SY365

/ZX330/ZX350/ZX360/ZX450/ZX600

Kobelco used excavator SK50/SK55/SK60/SK70/SK75/SK115/SK135/SK140/SK160/SK200/S