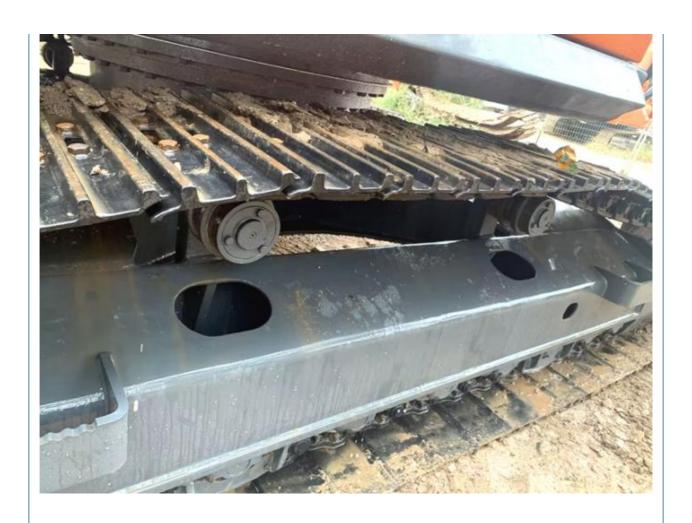

## **Product Specification**

Showroom Location: None · Operating Weight: 30.9 Ton 1.27 M<sup>3</sup> . Bucket Capacity: · Machine Weight: 30900 KG Hydraulic Cylinder Brand: **ORIGINAL** • Hydraulic Pump Brand: **ORIGINAL**  Hydraulic Valve Brand: **ORIGINAL** . Engine Brand: Doosan 202 KW • Power: • Machinery Test Report: Provided • Video Outgoing-inspection: Provided

• Core Components: Pressure Vessel, Motor, Bearing, Gear,

Pump, Gearbox, Engine, PLC

Year: 2020Working Hours: 3522