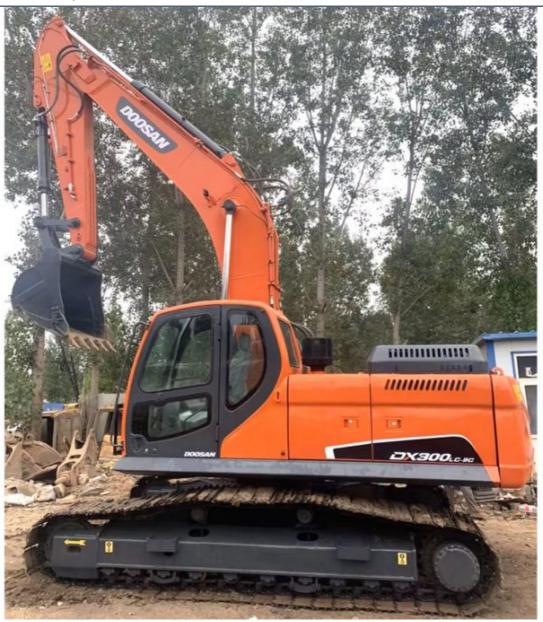

# ORIGINAL Doosan DX300LC-9C Excavator The Perfect Combination of Power and Precision

## **Product Specification**

Showroom Location: None · Operating Weight: 30.9 Ton 1.27 M<sup>3</sup> . Bucket Capacity: · Machine Weight: 30900 KG Hydraulic Cylinder Brand: **ORIGINAL** • Hydraulic Pump Brand: **ORIGINAL**  Hydraulic Valve Brand: **ORIGINAL** . Engine Brand: Doosan 202 KW • Power: • Machinery Test Report: Provided • Video Outgoing-inspection: Provided

• Core Components: Pressure Vessel, Motor, Bearing, Gear,

Pump, Gearbox, Engine, PLC

Year: 2020Working Hours: 3522