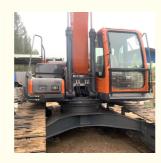

# ORIGINAL Doosan DX300LC-9C Excavator The Perfect Combination of Power and Precision

#### **Basic Information**

• Place of Origin: Korea

• Price: \$28,000.00/units 1-3 units



## **Product Specification**

Showroom Location: None · Operating Weight: 30.9 Ton 1.27 M<sup>3</sup> . Bucket Capacity: · Machine Weight: 30900 KG Hydraulic Cylinder Brand: **ORIGINAL** • Hydraulic Pump Brand: **ORIGINAL**  Hydraulic Valve Brand: **ORIGINAL** . Engine Brand: Doosan 202 KW • Power: • Machinery Test Report: Provided • Video Outgoing-inspection: Provided

• Core Components: Pressure Vessel, Motor, Bearing, Gear,

Pump, Gearbox, Engine, PLC

Year: 2020Working Hours: 3522



## More Images









# Product Description

# **Product Description**





















#### Models Of Excavators We Sell

Komatsu used excavator

Carter used excavator

PC20/PC30/PC35/PC40/PC50/PC55/PC56/PC60/PC70/PC75/PC78/PC10 0/PC110/PC120/PC128/PC130/PC138/PC150/PC160/PC200/PC210/PC22 0/PC228/PC240/PC270/PC300/PC350/PC360/PC400/PC450/PC460/PC49

0/PC650

CAT303/CAT305/CAT305.5/CAT306/CAT307/CAT308/CAT311/CAT312/C AT313/CAT315/CAT318/CAT320/CAT323/CAT324/CAT325/CAT326/CAT3 29/CAT330/CAT336/CAT340/CAT345/CAT349/CAT375

\_...\_..

Doosan used excavator DH(DX)35/55/60/70/75/80/150/200/215/220/225/235/260/300/350/370/420/

500/530

Sany used excavator SY16/SY35/SY55/SY60/SY65/SY75/SY85/SY95/SY115/SY135/SY155/SY

205/SY215/SY235/SY265/SY305/SY335/SY365

/ZX330/ZX350/ZX360/ZX450/ZX600

Kobelco used exca