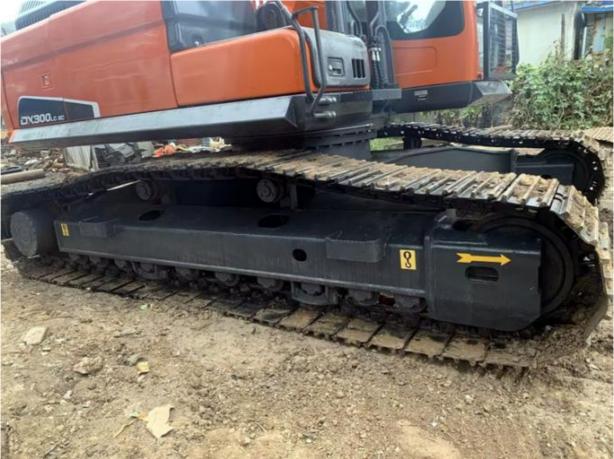

## **Product Specification**

Showroom Location: None · Operating Weight: 30.9 Ton 1.27 M<sup>3</sup> . Bucket Capacity: · Machine Weight: 30900 KG Hydraulic Cylinder Brand: **ORIGINAL** • Hydraulic Pump Brand: **ORIGINAL**  Hydraulic Valve Brand: **ORIGINAL** . Engine Brand: Doosan 202 KW • Power: • Machinery Test Report: Provided • Video Outgoing-inspection: Provided

• Core Components: Pressure Vessel, Motor, Bearing, Gear,

Pump, Gearbox, Engine, PLC

Year: 2020Working Hours: 3522