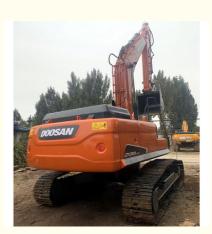

# ORIGINAL Doosan DX300LC-9C Excavator The Perfect Combination of Power and Precision

#### **Basic Information**

• Place of Origin: Korea

• Price: \$28,000.00/units 1-3 units



## **Product Specification**

Showroom Location: None · Operating Weight: 30.9 Ton 1.27 M<sup>3</sup> . Bucket Capacity: · Machine Weight: 30900 KG Hydraulic Cylinder Brand: **ORIGINAL** • Hydraulic Pump Brand: **ORIGINAL**  Hydraulic Valve Brand: **ORIGINAL** . Engine Brand: Doosan 202 KW • Power: • Machinery Test Report: Provided • Video Outgoing-inspection: Provided

• Core Components: Pressure Vessel, Motor, Bearing, Gear,

Pump, Gearbox, Engine, PLC

Year: 2020Working Hours: 3522



## More Images









# Product Description

# **Product Description**





















#### Models Of Excavators We Sell

Komatsu used excavator

Carter used excavator

PC20/PC30/PC35/PC40/PC50/PC55/PC56/PC60/PC70/PC75/PC78/PC10 0/PC110/PC120/PC128/PC130/PC138/PC150/PC160/PC200/PC210/PC22 0/PC228/PC240/PC270/PC300/PC350/PC360/PC400/PC450/PC460/PC49

0/PC650

CAT303/CAT305/CAT305.5/CAT306/CAT307/CAT308/CAT311/CAT312/C AT313/CAT315/CAT318/CAT320/CAT323/CAT324/CAT325/CAT326/CAT3 29/CAT330/CAT336/CAT340/CAT345/CAT349/CAT375

\_...\_..

Doosan used excavator DH(DX)35/55/60/70/75/80/150/200/215/220/225/235/260/300/350/370/420/

500/530

Sany used excavator SY16/SY35/SY55/SY60/SY65/SY75/SY85/SY95/SY115/SY135/SY155/SY

205/SY215/SY235/SY265/SY305/SY335/SY365

/ZX330/ZX350/ZX360/ZX450/ZX60