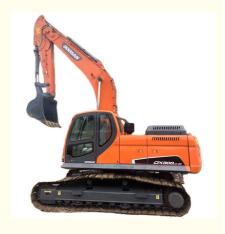

# ORIGINAL Doosan DX300LC-9C Excavator The Perfect Combination of Power and Precision

## **Product Specification**

Showroom Location: None · Operating Weight: 30.9 Ton 1.27 M<sup>3</sup> . Bucket Capacity: · Machine Weight: 30900 KG Hydraulic Cylinder Brand: **ORIGINAL** • Hydraulic Pump Brand: **ORIGINAL**  Hydraulic Valve Brand: **ORIGINAL** . Engine Brand: Doosan 202 KW • Power: • Machinery Test Report: Provided • Video Outgoing-inspection: Provided