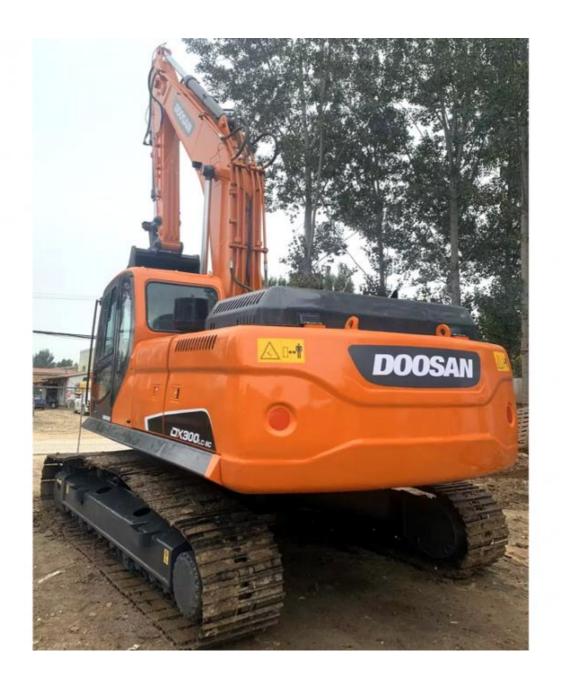

# ORIGINAL Doosan DX300LC-9C Excavator The Perfect Combination of Power and Precision

## **Product Specification**

Showroom Location: None · Operating Weight: 30.9 Ton 1.27 M<sup>3</sup> . Bucket Capacity: · Machine Weight: 30900 KG Hydraulic Cylinder Brand: **ORIGINAL** • Hydraulic Pump Brand: **ORIGINAL**  Hydraulic Valve Brand: **ORIGINAL** . Engine Brand: Doosan 202 KW • Power: • Machinery Test Report: Provided • Video Outgoing-inspection: Provided

• Core Components: Pressure Vessel, Motor, Bearing, Gear,

Pump, Gearbox, Engine, PLC

Year: 2020Working Hours: 3522