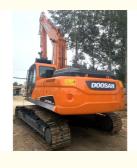

# ORIGINAL Doosan DX300LC-9C Excavator The Perfect Combination of Power and Precision

#### **Basic Information**

• Place of Origin: Korea

• Price: \$28,000.00/units 1-3 units



## **Product Specification**

Showroom Location: None · Operating Weight: 30.9 Ton 1.27 M<sup>3</sup> . Bucket Capacity: · Machine Weight: 30900 KG Hydraulic Cylinder Brand: **ORIGINAL** • Hydraulic Pump Brand: **ORIGINAL**  Hydraulic Valve Brand: **ORIGINAL** . Engine Brand: Doosan 202 KW • Power: • Machinery Test Report: Provided • Video Outgoing-inspection: Provided

• Core Components: Pressure Vessel, Motor, Bearing, Gear,

Pump, Gearbox, Engine, PLC

Year: 2020Working Hours: 3522



## More Images









# Product Description

# **Product Description**





















#### Models Of Excavators We Sell

Komatsu used excavator

Carter used excavator

PC20/PC30/PC35/PC40/PC50/PC55/PC56/PC60/PC70/PC75/PC78/PC10 0/PC110/PC120/PC128/PC130/PC138/PC150/PC160/PC200/PC210/PC22 0/PC228/PC240/PC270/PC300/PC350/PC360/PC400/PC450/PC460/PC49

0/PC650

CAT303/CAT305/CAT305.5/CAT306/CAT307/CAT308/CAT311/CAT312/C AT313/CAT315/CAT318/CAT320/CAT323/CAT324/CAT325/CAT326/CAT3 29/CAT330/CAT336/CAT340/CAT345/CAT349/CAT375

\_...\_..

Doosan used excavator DH(DX)35/55/60/70/75/80/150/200/215/220/225/235/260/300/350/370/420/

500/530

Sany used excavator SY16/SY35/SY55/SY60/SY65/SY75/SY85/SY95/SY115/SY135/SY155/SY

205/SY215/SY235/SY265/SY305/SY335/SY365

/ZX330/ZX350/ZX360/ZX450/ZX600

Kobelco used ex