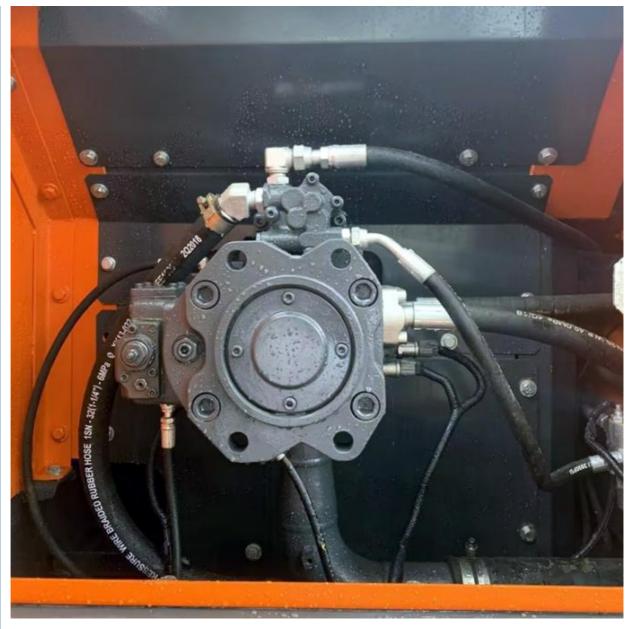

## **Product Specification**

Showroom Location: None · Operating Weight: 30.9 Ton 1.27 M<sup>3</sup> . Bucket Capacity: · Machine Weight: 30900 KG Hydraulic Cylinder Brand: **ORIGINAL** • Hydraulic Pump Brand: **ORIGINAL**  Hydraulic Valve Brand: **ORIGINAL** . Engine Brand: Doosan 202 KW • Power: • Machinery Test Report: Provided • Video Outgoing-inspection: Provided