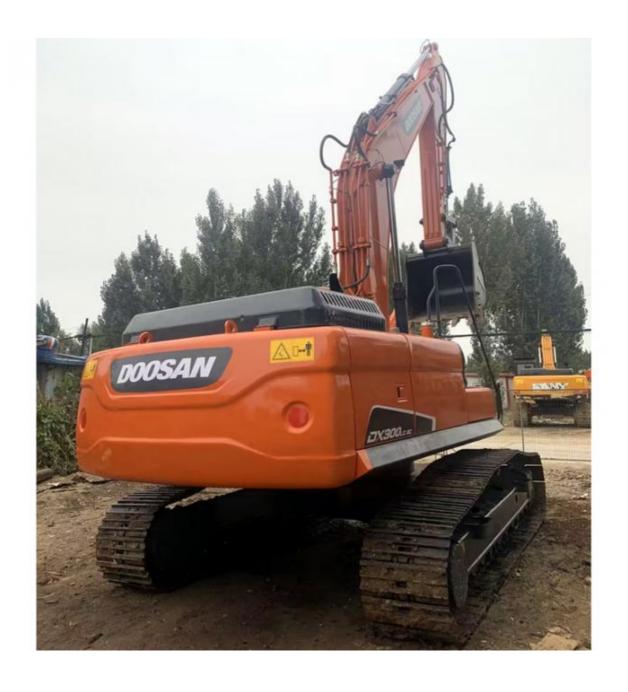

# ORIGINAL Doosan DX300LC-9C Excavator The Perfect Combination of Power and Precision

## **Product Specification**

Showroom Location: None · Operating Weight: 30.9 Ton 1.27 M<sup>3</sup> . Bucket Capacity: · Machine Weight: 30900 KG Hydraulic Cylinder Brand: **ORIGINAL** • Hydraulic Pump Brand: **ORIGINAL**  Hydraulic Valve Brand: **ORIGINAL** . Engine Brand: Doosan 202 KW • Power: • Machinery Test Report: Provided • Video Outgoing-inspection: Provided

• Core Components: Pressure Vessel, Motor, Bearing, Gear,

Pump, Gearbox, Engine, PLC

Year: 2020Working Hours: 3522