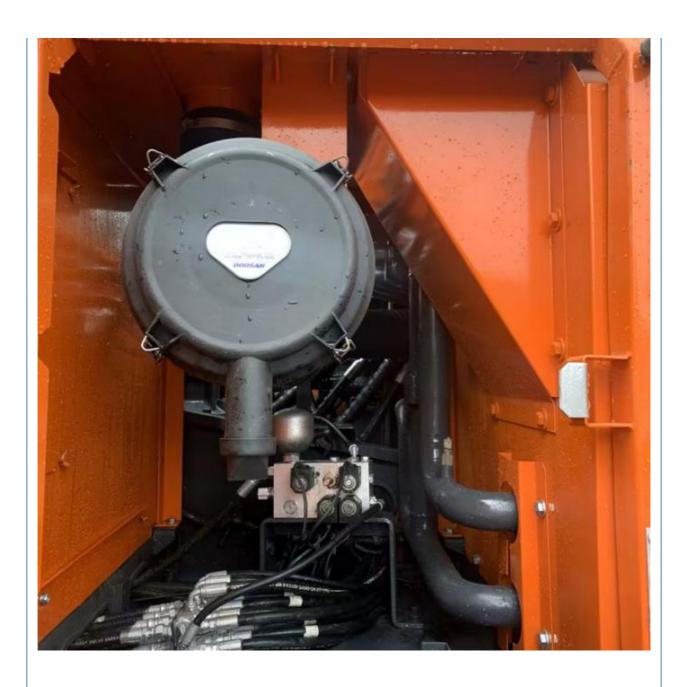

## **Product Specification**

Showroom Location: None · Operating Weight: 30.9 Ton 1.27 M<sup>3</sup> . Bucket Capacity: · Machine Weight: 30900 KG Hydraulic Cylinder Brand: **ORIGINAL** • Hydraulic Pump Brand: **ORIGINAL**  Hydraulic Valve Brand: **ORIGINAL** . Engine Brand: Doosan 202 KW • Power: • Machinery Test Report: Provided • Video Outgoing-inspection: Provided