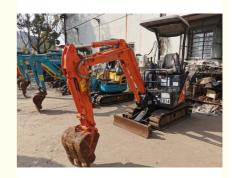

## 3600mm Long Hitachi ZX17 Used Excavator Chassis Retractable Imported Mini Excavator

#### **Basic Information**

. Place of Origin: Japan

• Price: \$17,000.00/units 1-3 units

 Packaging Details: 1. Bulk cargo.

2. Flat rack.

3. Container.

100 Unit/Units per Month . Supply Ability:



#### **Product Specification**

Showroom Location: None · Operating Weight: 1.7 Ton 0.04 M<sup>3</sup> . Bucket Capacity: · Machine Weight: 1500 KG Hydraulic Cylinder Brand: Original • Hydraulic Pump Brand: Original • Hydraulic Valve Brand: Original ISUZU . Engine Brand: • Power: 16 Kw • Machinery Test Report: Provided • Video Outgoing-inspection: Provided

Core Components: Pressure Vessel, Motor, Bearing, Gear,

Pump, Gearbox, Engine, PLC

· Year: 2017 . Working Hours: 2500



## More Images









# **Product Description**













## Models Of Excavators We Sell

Komatsu used excavator

PC20/PC30/PC35/PC40/PC50/PC55/PC56/PC60/PC70/PC75/PC78/PC10 0/PC110/PC120/PC128/PC130/PC138/PC150/PC160/PC200/PC210/PC22 0/PC228/PC240/PC270/PC300/PC350/PC360/PC400/PC450/PC460/PC49 0/PC650

CAT303/CAT305/CAT305.5/CAT306/CAT307/CAT308/CAT311/CAT312/C AT313/CAT315/CAT318/CAT320/CAT323/CAT324/CAT325/CAT326/CAT3 Carter used excavator 29/CAT330/CAT336/CAT340/CAT345/CAT349/CAT375 DH(DX)35/55/60/70/75/80/150/200/215/220/225/235/260/300/350/370/420/ Doosan used excavator 500/530 SY16/SY35/SY55/SY60/SY65/SY75/SY85/SY95/SY115/SY135/SY155/SY Sany used excavator 205/SY215/SY235/SY265/SY305/SY335/SY365 EX50/EX55/EX60/EX100/EX120/EX200/ZX50/ZX55/ZX60/ZX70/ZX75/ZX1 Hitachi used excav