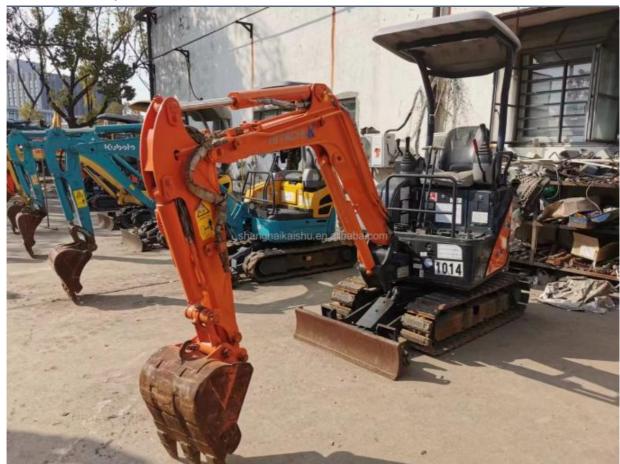

## 3600mm Long Hitachi ZX17 Used Excavator Chassis Retractable Imported Mini Excavator

#### **Product Specification**

Showroom Location: None · Operating Weight: 1.7 Ton 0.04 M<sup>3</sup> . Bucket Capacity: · Machine Weight: 1500 KG Hydraulic Cylinder Brand: Original • Hydraulic Pump Brand: Original • Hydraulic Valve Brand: Original ISUZU . Engine Brand: • Power: 16 Kw • Machinery Test Report: Provided • Video Outgoing-inspection: Provided

## More Images