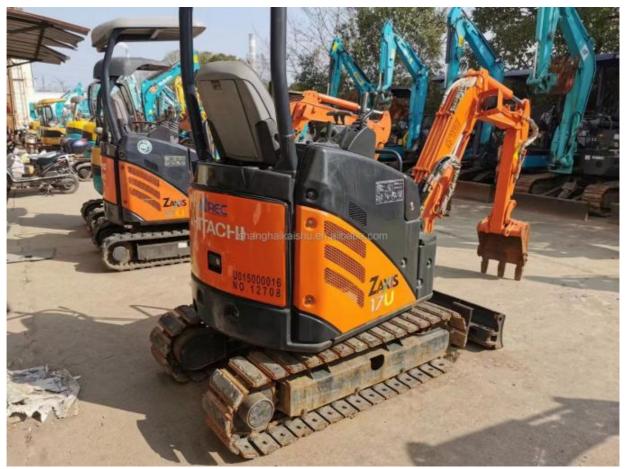

## 3600mm Long Hitachi ZX17 Used Excavator Chassis Retractable Imported Mini Excavator

#### **Product Specification**

Showroom Location: None · Operating Weight: 1.7 Ton 0.04 M<sup>3</sup> . Bucket Capacity: · Machine Weight: 1500 KG Hydraulic Cylinder Brand: Original • Hydraulic Pump Brand: Original • Hydraulic Valve Brand: Original ISUZU . Engine Brand: • Power: 16 Kw • Machinery Test Report: Provided • Video Outgoing-inspection: Provided

Core Components: Pressure Vessel, Motor, Bearing, Gear,

Pump, Gearbox, Engine, PLC

· Year: 2017 . Working Hours: 2500