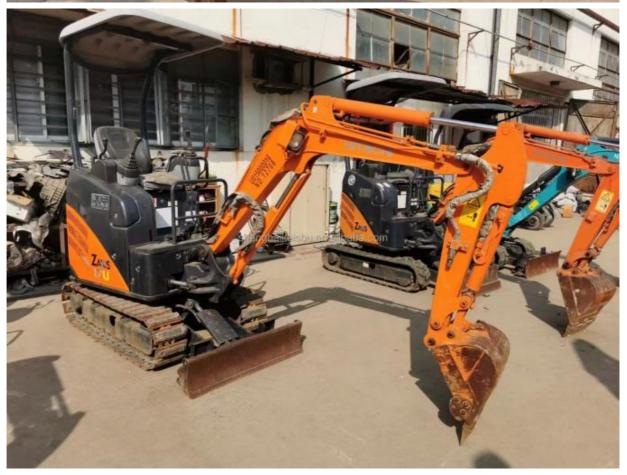

## 3600mm Long Hitachi ZX17 Used Excavator Chassis Retractable Imported Mini Excavator

#### **Product Specification**

Showroom Location: None · Operating Weight: 1.7 Ton 0.04 M<sup>3</sup> . Bucket Capacity: · Machine Weight: 1500 KG Hydraulic Cylinder Brand: Original • Hydraulic Pump Brand: Original • Hydraulic Valve Brand: Original ISUZU . Engine Brand: • Power: 16 Kw • Machinery Test Report: Provided • Video Outgoing-inspection: Provided

## More Images