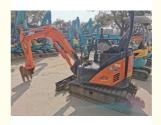

## 3600mm Long Hitachi ZX17 Used Excavator Chassis Retractable Imported Mini Excavator

#### **Product Specification**

Showroom Location: None · Operating Weight: 1.7 Ton 0.04 M<sup>3</sup> . Bucket Capacity: · Machine Weight: 1500 KG Hydraulic Cylinder Brand: Original • Hydraulic Pump Brand: Original • Hydraulic Valve Brand: Original ISUZU . Engine Brand: • Power: 16 Kw • Machinery Test Report: Provided • Video Outgoing-inspection: Provided