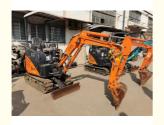

## 3600mm Long Hitachi ZX17 Used Excavator Chassis Retractable Imported Mini Excavator

#### **Basic Information**

. Place of Origin: Japan

• Price: \$17,000.00/units 1-3 units

 Packaging Details: 1. Bulk cargo.

2. Flat rack.

3. Container.

100 Unit/Units per Month . Supply Ability:



#### **Product Specification**

Showroom Location: None · Operating Weight: 1.7 Ton 0.04 M<sup>3</sup> . Bucket Capacity: · Machine Weight: 1500 KG Hydraulic Cylinder Brand: Original • Hydraulic Pump Brand: Original • Hydraulic Valve Brand: Original ISUZU . Engine Brand: • Power: 16 Kw • Machinery Test Report: Provided • Video Outgoing-inspection: Provided

Core Components: Pressure Vessel, Motor, Bearing, Gear,

Pump, Gearbox, Engine, PLC

· Year: 2017 . Working Hours: 2500



## More Images









# **Product Description**













## Models Of Excavators We Sell

Komatsu used excavator

PC20/PC30/PC35/PC40/PC50/PC55/PC56/PC60/PC70/PC75/PC78/PC10 0/PC110/PC120/PC128/PC130/PC138/PC150/PC160/PC200/PC210/PC22 0/PC228/PC240/PC270/PC300/PC350/PC360/PC400/PC450/PC460/PC49 0/PC650

CAT303/CAT305/CAT305.5/CAT306/CAT307/CAT308/CAT311/CAT312/C AT313/CAT315/CAT318/CAT320/CAT323/CAT324/CAT325/CAT326/CAT3 Carter used excavator 29/CAT330/CAT336/CAT340/CAT345/CAT349/CAT375 DH(DX)35/55/60/70/75/80/150/200/215/220/225/235/260/300/350/370/420/ Doosan used excavator 500/530 SY16/SY35/SY55/SY60/SY65/SY75/SY85/SY95/SY115/SY135/SY155/SY Sany used excavator 205/SY215/SY235/SY265/SY305/SY335/SY365 EX50/EX55/EX60/EX100/EX120/EX200/ZX50/ZX55/ZX60/ZX70/ZX75/ZX1 Hitachi used excavator 20/ZX125/ZX13