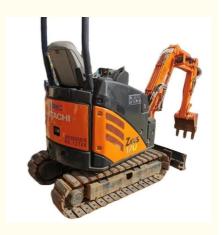

## 3600mm Long Hitachi ZX17 Used Excavator Chassis Retractable Imported Mini Excavator

#### **Product Specification**

Showroom Location: None · Operating Weight: 1.7 Ton 0.04 M<sup>3</sup> . Bucket Capacity: · Machine Weight: 1500 KG Hydraulic Cylinder Brand: Original • Hydraulic Pump Brand: Original • Hydraulic Valve Brand: Original ISUZU . Engine Brand: • Power: 16 Kw • Machinery Test Report: Provided • Video Outgoing-inspection: Provided

Core Components: Pressure Vessel, Motor, Bearing, Gear,

Pump, Gearbox, Engine, PLC

· Year: 2017 . Working Hours: 2500