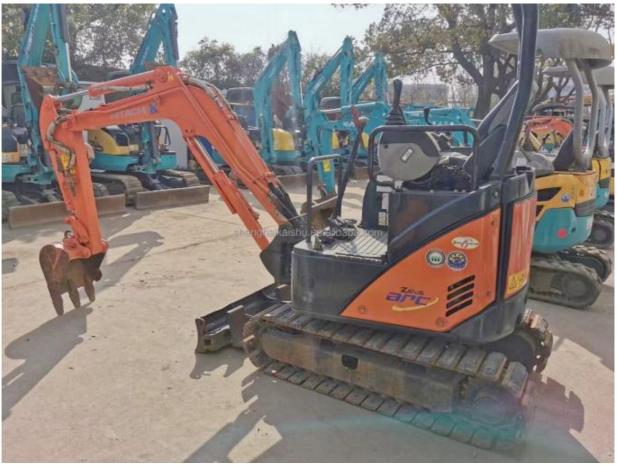

## 3600mm Long Hitachi ZX17 Used Excavator Chassis Retractable Imported Mini Excavator

#### **Product Specification**

Showroom Location: None · Operating Weight: 1.7 Ton 0.04 M<sup>3</sup> . Bucket Capacity: · Machine Weight: 1500 KG Hydraulic Cylinder Brand: Original • Hydraulic Pump Brand: Original • Hydraulic Valve Brand: Original ISUZU . Engine Brand: • Power: 16 Kw • Machinery Test Report: Provided • Video Outgoing-inspection: Provided

Core Components: Pressure Vessel, Motor, Bearing, Gear,

Pump, Gearbox, Engine, PLC

· Year: 2017 . Working Hours: 2500