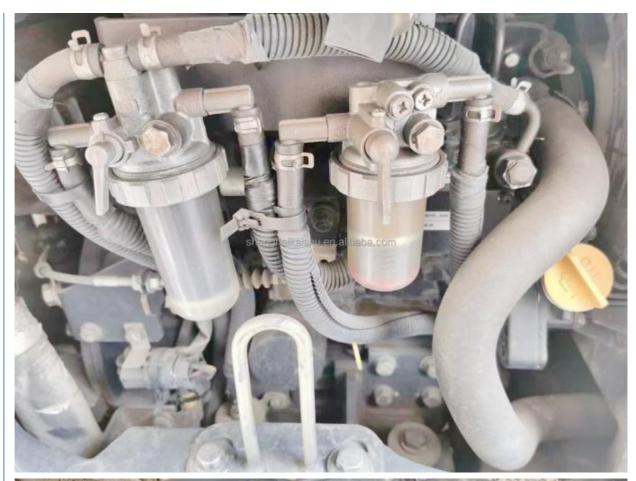

#### **Product Specification**

Showroom Location: None · Operating Weight: 1.7 Ton 0.04 M<sup>3</sup> . Bucket Capacity: · Machine Weight: 1500 KG Hydraulic Cylinder Brand: Original • Hydraulic Pump Brand: Original • Hydraulic Valve Brand: Original ISUZU . Engine Brand: • Power: 16 Kw • Machinery Test Report: Provided • Video Outgoing-inspection: Provided

Core Components: Pressure Vessel, Motor, Bearing, Gear,

Pump, Gearbox, Engine, PLC

· Year: 2017 . Working Hours: 2500