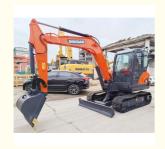

# 0.21 m3 Bucket Capacity Doosan DX55 Crawler Chain Excavator in Korea with Strong Power

## **Product Specification**

Showroom Location: None · Operating Weight: 5500 KG 0.21 M<sup>3</sup> . Bucket Capacity: · Machine Weight: 5000 KG Hydraulic Cylinder Brand: Original • Hydraulic Pump Brand: Original • Hydraulic Valve Brand: Original YANMAR . Engine Brand: 36.2 KW • Power: • Machinery Test Report: Provided • Video Outgoing-inspection: Provided