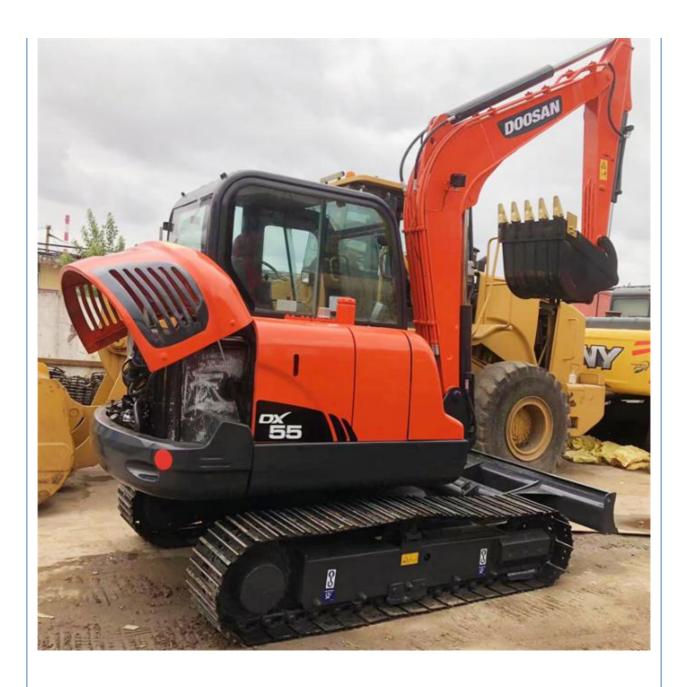

# 0.21 m3 Bucket Capacity Doosan DX55 Crawler Chain Excavator in Korea with Strong Power

## **Product Specification**

Showroom Location: None · Operating Weight: 5500 KG 0.21 M<sup>3</sup> . Bucket Capacity: · Machine Weight: 5000 KG Hydraulic Cylinder Brand: Original • Hydraulic Pump Brand: Original • Hydraulic Valve Brand: Original YANMAR . Engine Brand: 36.2 KW • Power: • Machinery Test Report: Provided • Video Outgoing-inspection: Provided