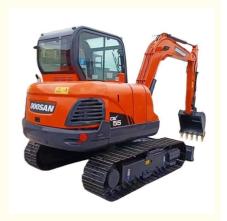

# 0.21 m3 Bucket Capacity Doosan DX55 Crawler Chain Excavator in Korea with Strong Power

## **Product Specification**

Showroom Location: None · Operating Weight: 5500 KG 0.21 M<sup>3</sup> . Bucket Capacity: · Machine Weight: 5000 KG Hydraulic Cylinder Brand: Original • Hydraulic Pump Brand: Original • Hydraulic Valve Brand: Original YANMAR . Engine Brand: 36.2 KW • Power: • Machinery Test Report: Provided • Video Outgoing-inspection: Provided