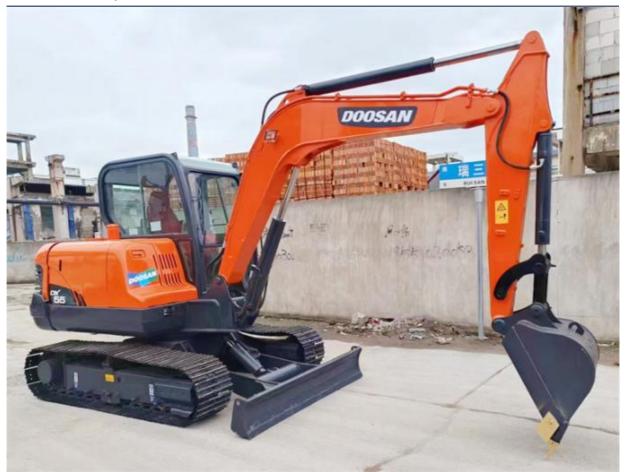

# 0.21 m3 Bucket Capacity Doosan DX55 Crawler Chain Excavator in Korea with Strong Power

## **Product Specification**

Showroom Location: None · Operating Weight: 5500 KG 0.21 M<sup>3</sup> . Bucket Capacity: · Machine Weight: 5000 KG Hydraulic Cylinder Brand: Original • Hydraulic Pump Brand: Original • Hydraulic Valve Brand: Original YANMAR . Engine Brand: 36.2 KW • Power: • Machinery Test Report: Provided • Video Outgoing-inspection: Provided