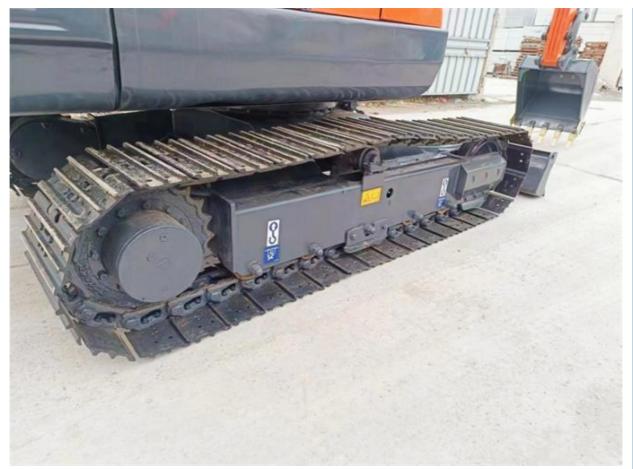

# 0.21 m3 Bucket Capacity Doosan DX55 Crawler Chain Excavator in Korea with Strong Power

### **Basic Information**

Place of Origin: South Korea

• Price: \$14,000.00/units 1-3 units



## **Product Specification**

Showroom Location: None · Operating Weight: 5500 KG 0.21 M<sup>3</sup> . Bucket Capacity: · Machine Weight: 5000 KG Hydraulic Cylinder Brand: Original • Hydraulic Pump Brand: Original • Hydraulic Valve Brand: Original YANMAR . Engine Brand: 36.2 KW • Power: • Machinery Test Report: Provided • Video Outgoing-inspection: Provided

• Core Components: Pressure Vessel, Motor, Bearing, Gear,

Pump, Gearbox, Engine, PLC

Year: 2021Working Hours: 800



## More Images









## Product Description

# **Product Description**















## Models Of Excavators We Sell

Komatsu used excavator

PC20/PC30/PC35/PC40/PC50/PC55/PC56/PC60/PC70/PC75/PC78/PC10 0/PC110/PC120/PC128/PC130/PC138/PC150/PC160/PC200/PC210/PC22 0/PC228/PC240/PC270/PC300/PC350/PC360/PC400/PC450/PC460/PC49 0/PC650

CAT303/CAT305/CAT305.5/CAT306/CAT307/CAT308/CAT311/CAT312/C AT313/CAT315/CAT318/CAT320/CAT323/CAT324/CAT325/CAT326/CAT3 Carter used excavator 29/CAT330/CAT336/CAT340/CAT345/CAT349/CAT375 DH(DX)35/55/60/70/75/80/150/200/215/220/225/235/260/300/350/370/420/ Doosan used excavator 500/530 SY16/SY35/SY55/SY60/SY65/SY75/SY85/SY95/SY115/SY135/SY155/SY Sany used excavator 205/SY215/SY235/SY265/SY305/SY335/SY365 EX50/EX55/EX60/EX100/EX120/EX200/ZX50/ZX55/ZX60/ZX70/ZX75/ZX1 Hitachi used excavator 20/ZX125/ZX130/ZX135/ZX200/ZX210/ZX230/ZX240/ZX250/ZX270