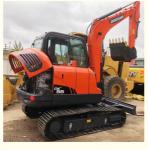

# 0.21 m3 Bucket Capacity Doosan DX55 Crawler Chain Excavator in Korea with Strong Power

## **Product Specification**

Showroom Location: None · Operating Weight: 5500 KG 0.21 M<sup>3</sup> . Bucket Capacity: · Machine Weight: 5000 KG Hydraulic Cylinder Brand: Original • Hydraulic Pump Brand: Original • Hydraulic Valve Brand: Original YANMAR . Engine Brand: 36.2 KW • Power: • Machinery Test Report: Provided • Video Outgoing-inspection: Provided