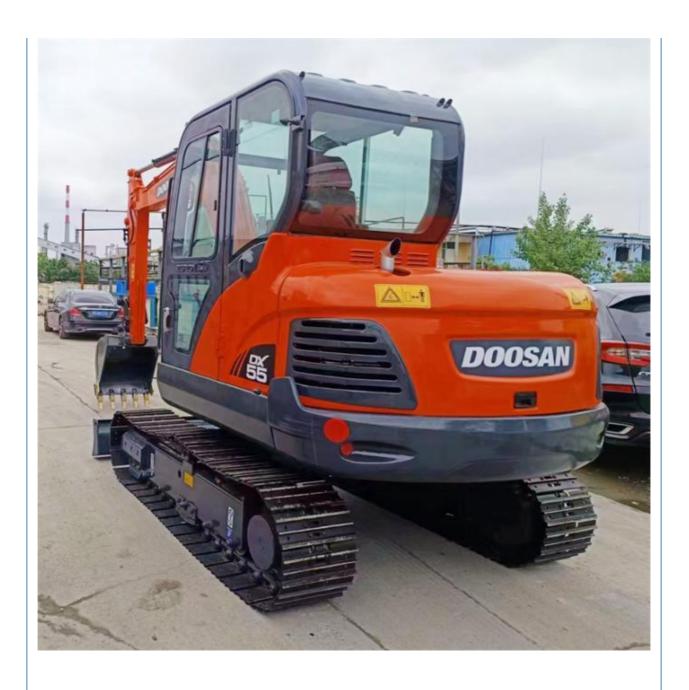

# 0.21 m3 Bucket Capacity Doosan DX55 Crawler Chain Excavator in Korea with Strong Power

## **Product Specification**

Showroom Location: None · Operating Weight: 5500 KG 0.21 M<sup>3</sup> . Bucket Capacity: · Machine Weight: 5000 KG Hydraulic Cylinder Brand: Original • Hydraulic Pump Brand: Original • Hydraulic Valve Brand: Original YANMAR . Engine Brand: 36.2 KW • Power: • Machinery Test Report: Provided • Video Outgoing-inspection: Provided