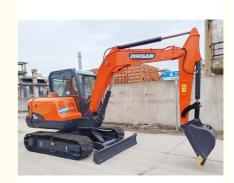

# 0.21 m3 Bucket Capacity Doosan DX55 Crawler Chain Excavator in Korea with Strong Power

## **Product Specification**

Showroom Location: None · Operating Weight: 5500 KG 0.21 M<sup>3</sup> . Bucket Capacity: · Machine Weight: 5000 KG Hydraulic Cylinder Brand: Original • Hydraulic Pump Brand: Original • Hydraulic Valve Brand: Original YANMAR . Engine Brand: 36.2 KW • Power: • Machinery Test Report: Provided • Video Outgoing-inspection: Provided