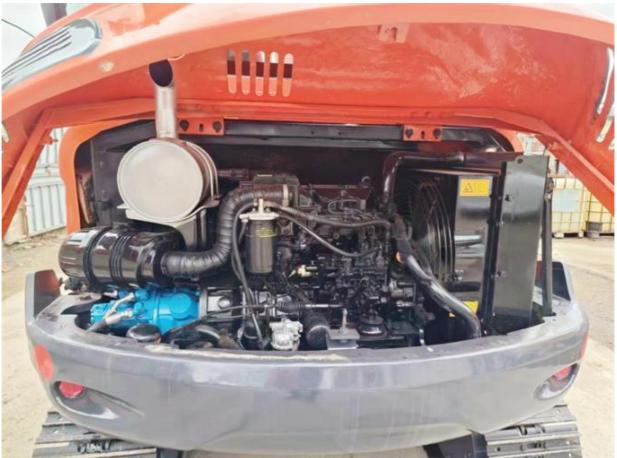

## **Product Specification**

Showroom Location: None · Operating Weight: 5500 KG 0.21 M<sup>3</sup> . Bucket Capacity: · Machine Weight: 5000 KG Hydraulic Cylinder Brand: Original • Hydraulic Pump Brand: Original • Hydraulic Valve Brand: Original YANMAR . Engine Brand: 36.2 KW • Power: • Machinery Test Report: Provided • Video Outgoing-inspection: Provided

• Core Components: Pressure Vessel, Motor, Bearing, Gear,

Pump, Gearbox, Engine, PLC

Year: 2021Working Hours: 800