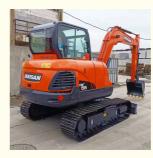

# 0.21 m3 Bucket Capacity Doosan DX55 Crawler Chain Excavator in Korea with Strong Power

## **Product Specification**

Showroom Location: None · Operating Weight: 5500 KG 0.21 M<sup>3</sup> . Bucket Capacity: · Machine Weight: 5000 KG Hydraulic Cylinder Brand: Original • Hydraulic Pump Brand: Original • Hydraulic Valve Brand: Original YANMAR . Engine Brand: 36.2 KW • Power: • Machinery Test Report: Provided • Video Outgoing-inspection: Provided