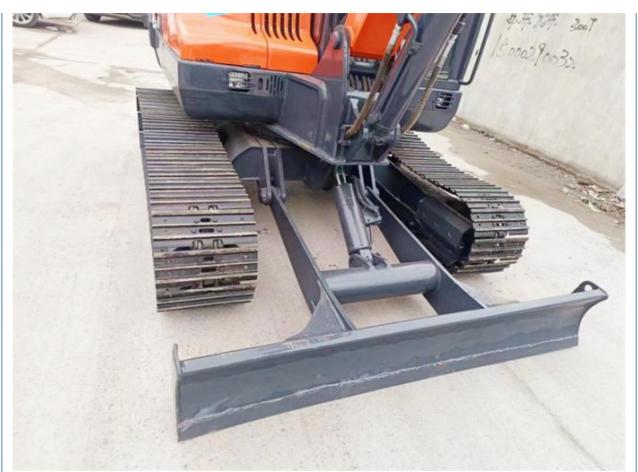

# 0.21 m3 Bucket Capacity Doosan DX55 Crawler Chain Excavator in Korea with Strong Power

### **Basic Information**

Place of Origin: South Korea

• Price: \$14,000.00/units 1-3 units



## **Product Specification**

Showroom Location: None · Operating Weight: 5500 KG 0.21 M<sup>3</sup> . Bucket Capacity: · Machine Weight: 5000 KG Hydraulic Cylinder Brand: Original • Hydraulic Pump Brand: Original • Hydraulic Valve Brand: Original YANMAR . Engine Brand: 36.2 KW • Power: • Machinery Test Report: Provided • Video Outgoing-inspection: Provided

• Core Components: Pressure Vessel, Motor, Bearing, Gear,

Pump, Gearbox, Engine, PLC

Year: 2021Working Hours: 800



## More Images









## Product Description

# **Product Description**















## Models Of Excavators We Sell

Komatsu used excavator

PC20/PC30/PC35/PC40/PC50/PC55/PC56/PC60/PC70/PC75/PC78/PC10 0/PC110/PC120/PC128/PC130/PC138/PC150/PC160/PC200/PC210/PC22 0/PC228/PC240/PC270/PC300/PC350/PC360/PC400/PC450/PC460/PC49 0/PC650

CAT303/CAT305/CAT305.5/CAT306/CAT307/CAT308/CAT311/CAT312/C AT313/CAT315/CAT318/CAT320/CAT323/CAT324/CAT325/CAT326/CAT3 Carter used excavator 29/CAT330/CAT336/CAT340/CAT345/CAT349/CAT375 DH(DX)35/55/60/70/75/80/150/200/215/220/225/235/260/300/350/370/420/ Doosan used excavator 500/530 SY16/SY35/SY55/SY60/SY65/SY75/SY85/SY95/SY115/SY135/SY155/SY Sany used excavator 205/SY215/SY235/SY265/SY305/SY335/SY365 EX50/EX55/EX60/EX100/EX120/EX200/ZX50/ZX55/ZX60/ZX70/ZX75/ZX1 Hitachi used excavator 20/ZX125/ZX130/ZX135/ZX200/ZX210/ZX230/ZX240/ZX250/Z