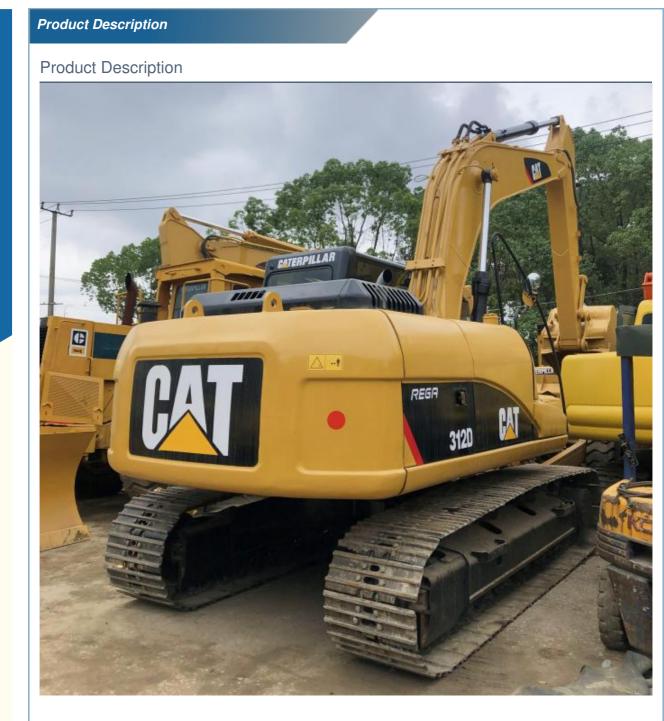

# Transport Height 2.97m CAT312D Excavator Grader Equipment for Construction in America

## **Product Specification**

• Showroom Location: None • Operating Weight: 12.9 Ton 0.52 M3 Bucket Capacity: • Machine Weight: 12920 KG • Hydraulic Cylinder Brand: ORIGINAL • Hydraulic Pump Brand: ORIGINAL • Hydraulic Valve Brand: ORIGINAL CAT . Engine Brand: 72 KW • Power: • Machinery Test Report: Provided • Video Outgoing-inspection: Provided • Core Components: Pressure Vessel, Motor, Bearing, Gear, Pump, Gearbox, Engine, PLC • Year: 2019