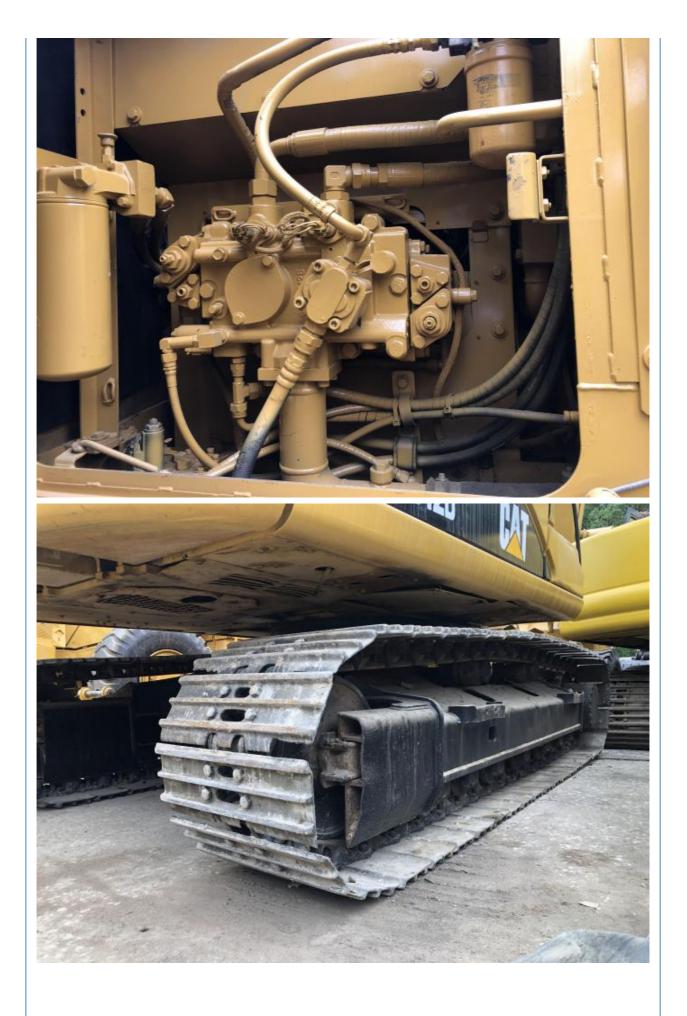

## **Product Specification**

• Showroom Location: None • Operating Weight: 12.9 Ton 0.52 M3 Bucket Capacity: • Machine Weight: 12920 KG • Hydraulic Cylinder Brand: ORIGINAL • Hydraulic Pump Brand: ORIGINAL • Hydraulic Valve Brand: ORIGINAL CAT . Engine Brand: 72 KW • Power: • Machinery Test Report: Provided • Video Outgoing-inspection: Provided • Core Components: Pressure Vessel, Motor, Bearing, Gear, Pump, Gearbox, Engine, PLC • Year: 2019

## More Images

Working Hours: