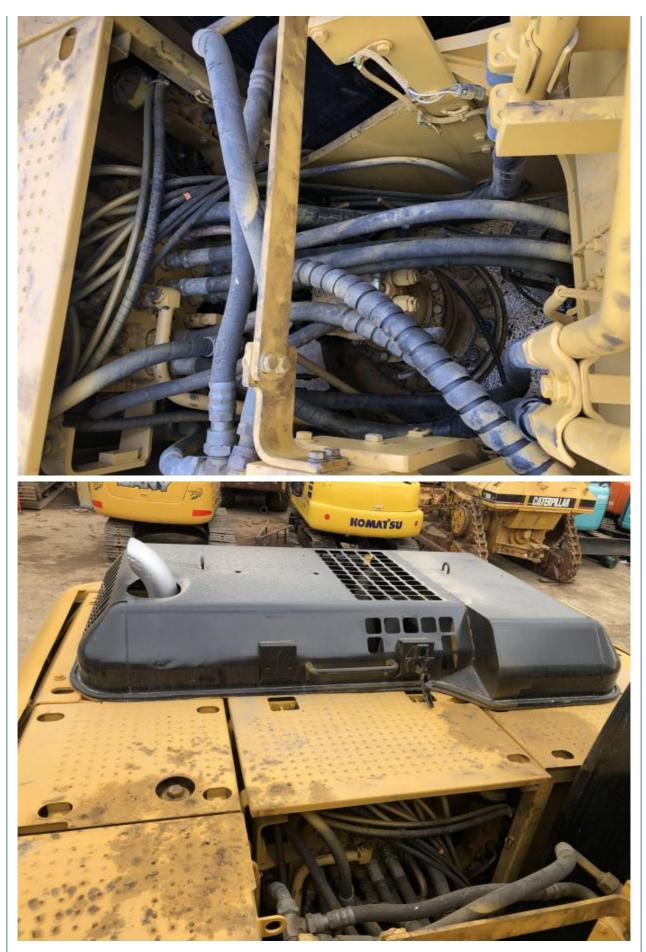

## **Product Specification**

• Showroom Location: None • Operating Weight: 12.9 Ton 0.52 M3 Bucket Capacity: • Machine Weight: 12920 KG • Hydraulic Cylinder Brand: ORIGINAL • Hydraulic Pump Brand: ORIGINAL • Hydraulic Valve Brand: ORIGINAL CAT . Engine Brand: 72 KW • Power: • Machinery Test Report: Provided • Video Outgoing-inspection: Provided • Core Components: Pressure Vessel, Motor, Bearing, Gear, Pump, Gearbox, Engine, PLC • Year: 2019

## More Images

Working Hours: