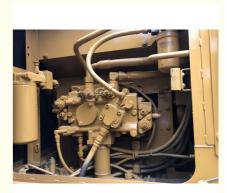

# Transport Height 2.97m CAT312D Excavator Grader Equipment for Construction in America

## **Basic Information**

- Place of Origin:
- Price:
- United States
- \$22,500.00/units 1-3 units



## **Product Specification**

• Showroom Location: None • Operating Weight: 12.9 Ton 0.52 M3 Bucket Capacity: • Machine Weight: 12920 KG • Hydraulic Cylinder Brand: ORIGINAL • Hydraulic Pump Brand: ORIGINAL • Hydraulic Valve Brand: ORIGINAL CAT . Engine Brand: 72 KW • Power: • Machinery Test Report: Provided • Video Outgoing-inspection: Provided • Core Components: Pressure Vessel, Motor, Bearing, Gear, Pump, Gearbox, Engine, PLC • Year: 2019

3112



## More Images

Working Hours:









## Models Of Excavators We Sell

Komatsu used excavator

PC20/PC30/PC35/PC40/PC50/PC55/PC56/PC60/PC70/PC75/PC78/PC10 0/PC110/PC120/PC128/PC130/PC138/PC150/PC160/PC200/PC210/PC22 0/PC228/PC240/PC270/PC300/PC350/PC360/PC400/PC450/PC460/PC49 0/PC650

| Carter used excavator      | CAT303/CAT305/CAT305.5/CAT306/CAT307/CAT308/CAT311/CAT312/C<br>AT313/CAT315/CAT318/CAT320/CAT323/CAT324/CAT325/CAT326/CAT3<br>29/CAT330/CAT336/CAT340/CAT345/CAT349/CAT375 |
|----------------------------|----------------------------------------------------------------------------------------------------------------------------------------------------------------------------|
| Doosan used excavator      | DH(DX)35/55/60/70/75/80/150/200/215/220/225/235/260/300/350/370/420/<br