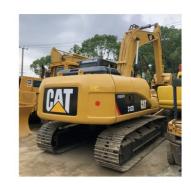

# Transport Height 2.97m CAT312D Excavator Grader Equipment for Construction in America

## **Product Specification**

• Showroom Location: None • Operating Weight: 12.9 Ton 0.52 M3 Bucket Capacity: • Machine Weight: 12920 KG • Hydraulic Cylinder Brand: ORIGINAL • Hydraulic Pump Brand: ORIGINAL • Hydraulic Valve Brand: ORIGINAL CAT . Engine Brand: 72 KW • Power: • Machinery Test Report: Provided • Video Outgoing-inspection: Provided • Core Components: Pressure Vessel, Motor, Bearing, Gear, Pump, Gearbox, Engine, PLC • Year: 2019