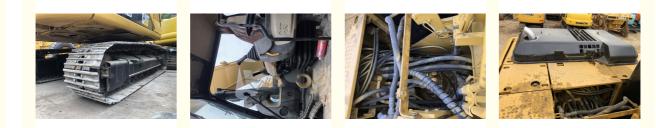

# Transport Height 2.97m CAT312D Excavator Grader Equipment for Construction in America

## **Basic Information**

- Place of Origin:
- Price:
- United States
- \$22,500.00/units 1-3 units



## **Product Specification**

• Showroom Location: None • Operating Weight: 12.9 Ton 0.52 M3 Bucket Capacity: • Machine Weight: 12920 KG • Hydraulic Cylinder Brand: ORIGINAL • Hydraulic Pump Brand: ORIGINAL • Hydraulic Valve Brand: ORIGINAL CAT . Engine Brand: 72 KW • Power: • Machinery Test Report: Provided • Video Outgoing-inspection: Provided • Core Components: Pressure Vessel, Motor, Bearing, Gear, Pump, Gearbox, Engine, PLC • Year: 2019

3112



## More Images

Working Hours:









## Models Of Excavators We Sell

Komatsu used excavator

PC20/PC30/PC35/PC40/PC50/PC55/PC56/PC60/PC70/PC75/PC78/PC10 0/PC110/PC120/PC128/PC130/PC138/PC150/PC160/PC200/PC210/PC22 0/PC228/PC240/PC270/PC300/PC350/PC360/PC400/PC450/PC460/PC49 0/PC650

| Carter used excavator      | CAT303/CAT305/CAT305.5/CAT306/CAT307/CAT308/CAT311/CAT312/C<br>AT313/CAT315/CAT318/CAT320/CAT323/CAT324/CAT325/CAT326/CAT3<br>29/CAT330/CAT336/CAT340/CAT345/CAT349/CAT375 |
|----------------------------|----------------------------------------------------------------------------------------------------------------------------------------------------------------------------|
| Doosan used excavator      | DH(DX)35/55/60/70/75/80/150/200/215/220/225/235/260/300/350/370/420/<br>500/530