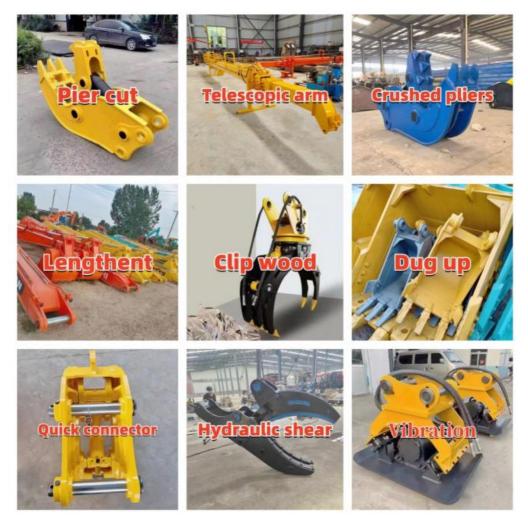

quality testing center.

Our full range of products include: used excavators, used loaders, used graders, used bulldozers, used forklifts, used cranes and other used construction machinery products. Our engineering machines are mainly from China, the United States, Japan, South Korea and other manufacturing countries, quality assurance is our hallmark. Our machines are sold to many regions at home and abroad, and we have rich export experience.

In order to serve our customers better, we deal in three(3) thousand units of construction machinery all year round and ensure delivery within 7-30 days after payment. Our team can serve you around the clock (24/7) and we hope to build a long-term business relationship with you.





Our transaction case



We can provide other accessory devices



## FAQ

#### 1. What's your payment terms and trade terms?

Generally 50% deposit and 50% balance before shipping. Of course, we can negotiate according to your orders. We can accept EXW, FOB, CRF and CIF.

### 2. How to ship the excavators?

- Container: which is cheapest and fast. but sometime machine need to be dismantled.
  Bulk cargo ship :which is better for bigger construction equipment ,ship as it is.
- (3). Flat rack ship :which is better for bigger machine and also no need to dismantle
- (4).RO RO ship : which is good for every machine and faster

#### 3. Is it convenient to visit you?

You are welcome to visit us. So you can see how many used excavators we have in stock and the condition of them. We can pick you up at Shanghai Air port.