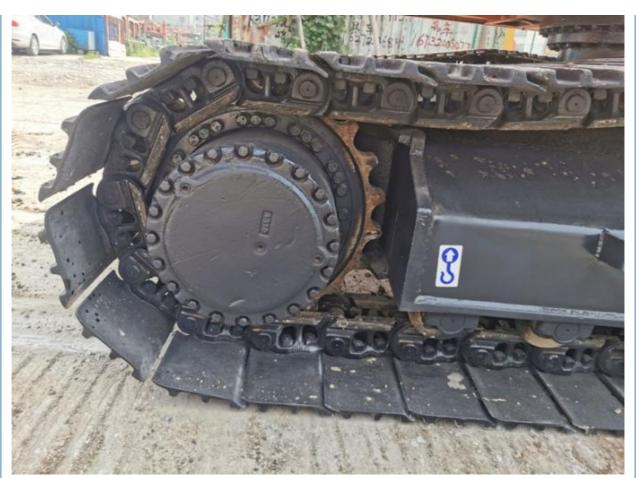

### **Product Specification**

Showroom Location: None · Operating Weight: 21800 KG 1.05 M<sup>3</sup> . Bucket Capacity: · Machine Weight: 22000 KG Hydraulic Cylinder Brand: Original • Hydraulic Pump Brand: Original Hydraulic Valve Brand: Original . Engine Brand: Doosan • Power: 115 KW • Machinery Test Report: Provided • Video Outgoing-inspection: Provided

• Core Components: Pressure Vessel, Motor, Bearing, Gear,

Pump, Gearbox, Engine, PLC

Year: 2019Working Hours: 2600