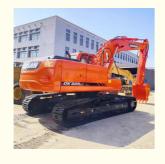

# Good Condition Doosan DX225LC Excavator in South Korea Shipping Size 9506x2990x2891mm

### **Product Specification**

Showroom Location: None · Operating Weight: 21800 KG 1.05 M<sup>3</sup> . Bucket Capacity: · Machine Weight: 22000 KG Hydraulic Cylinder Brand: Original • Hydraulic Pump Brand: Original Hydraulic Valve Brand: Original . Engine Brand: Doosan • Power: 115 KW • Machinery Test Report: Provided • Video Outgoing-inspection: Provided

• Core Components: Pressure Vessel, Motor, Bearing, Gear,

Pump, Gearbox, Engine, PLC

Year: 2019Working Hours: 2600