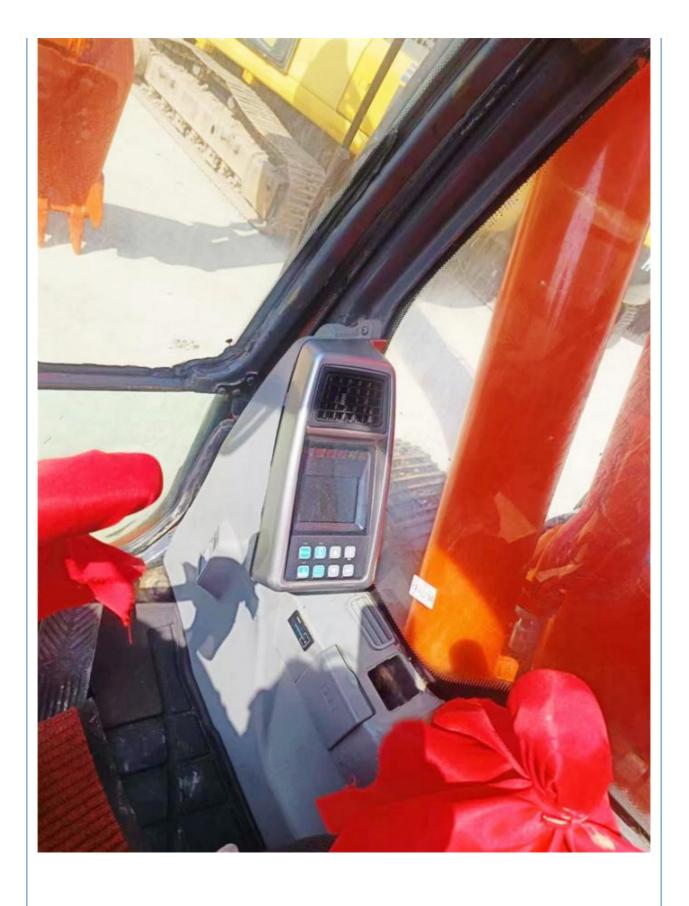

### **Product Specification**

Showroom Location: None · Operating Weight: 21800 KG 1.05 M<sup>3</sup> . Bucket Capacity: · Machine Weight: 22000 KG Hydraulic Cylinder Brand: Original • Hydraulic Pump Brand: Original Hydraulic Valve Brand: Original . Engine Brand: Doosan • Power: 115 KW • Machinery Test Report: Provided • Video Outgoing-inspection: Provided

• Core Components: Pressure Vessel, Motor, Bearing, Gear,

Pump, Gearbox, Engine, PLC

Year: 2019Working Hours: 2600