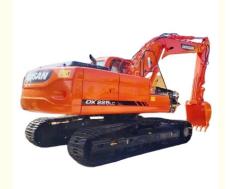

# Good Condition Doosan DX225LC Excavator in South Korea Shipping Size 9506x2990x2891mm

### **Product Specification**

Showroom Location: None · Operating Weight: 21800 KG 1.05 M<sup>3</sup> . Bucket Capacity: · Machine Weight: 22000 KG Hydraulic Cylinder Brand: Original • Hydraulic Pump Brand: Original Hydraulic Valve Brand: Original . Engine Brand: Doosan • Power: 115 KW • Machinery Test Report: Provided • Video Outgoing-inspection: Provided

• Core Components: Pressure Vessel, Motor, Bearing, Gear,

Pump, Gearbox, Engine, PLC

Year: 2019Working Hours: 2600