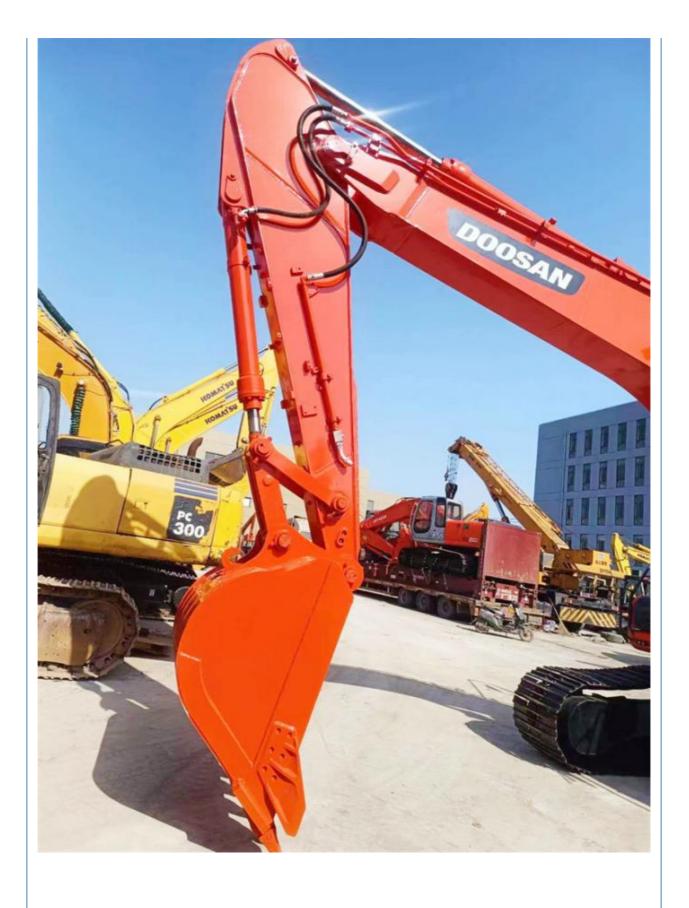

### **Product Specification**

Showroom Location: None · Operating Weight: 21800 KG 1.05 M<sup>3</sup> . Bucket Capacity: · Machine Weight: 22000 KG Hydraulic Cylinder Brand: Original • Hydraulic Pump Brand: Original Hydraulic Valve Brand: Original . Engine Brand: Doosan • Power: 115 KW • Machinery Test Report: Provided • Video Outgoing-inspection: Provided

• Core Components: Pressure Vessel, Motor, Bearing, Gear,

Pump, Gearbox, Engine, PLC

Year: 2019Working Hours: 2600