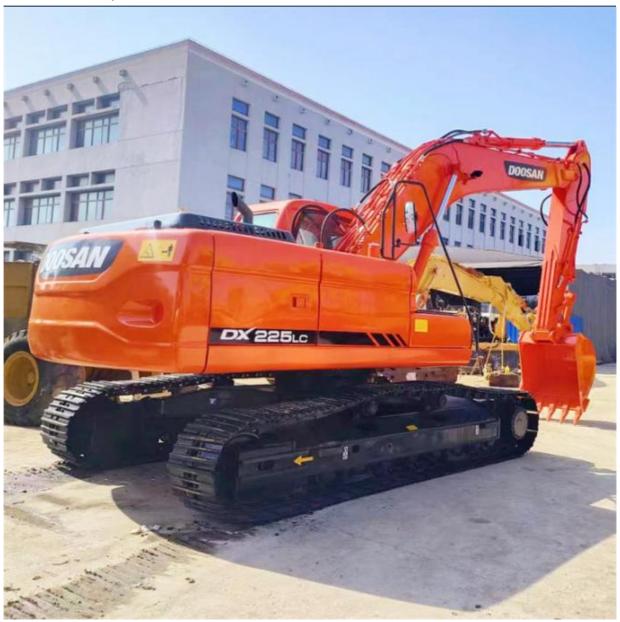

# Good Condition Doosan DX225LC Excavator in South Korea Shipping Size 9506x2990x2891mm

### **Product Specification**

Showroom Location: None · Operating Weight: 21800 KG 1.05 M<sup>3</sup> . Bucket Capacity: · Machine Weight: 22000 KG Hydraulic Cylinder Brand: Original • Hydraulic Pump Brand: Original Hydraulic Valve Brand: Original . Engine Brand: Doosan • Power: 115 KW • Machinery Test Report: Provided • Video Outgoing-inspection: Provided