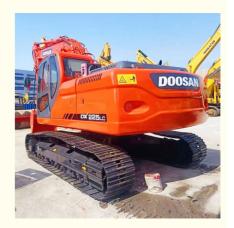

# Good Condition Doosan DX225LC Excavator in South Korea Shipping Size 9506x2990x2891mm

### **Product Specification**

Showroom Location: None · Operating Weight: 21800 KG 1.05 M<sup>3</sup> . Bucket Capacity: · Machine Weight: 22000 KG Hydraulic Cylinder Brand: Original • Hydraulic Pump Brand: Original Hydraulic Valve Brand: Original . Engine Brand: Doosan • Power: 115 KW • Machinery Test Report: Provided • Video Outgoing-inspection: Provided

• Core Components: Pressure Vessel, Motor, Bearing, Gear,

Pump, Gearbox, Engine, PLC

Year: 2019Working Hours: 2600