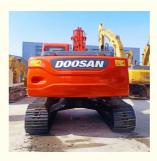

# Good Condition Doosan DX225LC Excavator in South Korea Shipping Size 9506x2990x2891mm

### **Product Specification**

Showroom Location: None · Operating Weight: 21800 KG 1.05 M<sup>3</sup> . Bucket Capacity: · Machine Weight: 22000 KG Hydraulic Cylinder Brand: Original • Hydraulic Pump Brand: Original Hydraulic Valve Brand: Original . Engine Brand: Doosan • Power: 115 KW • Machinery Test Report: Provided • Video Outgoing-inspection: Provided