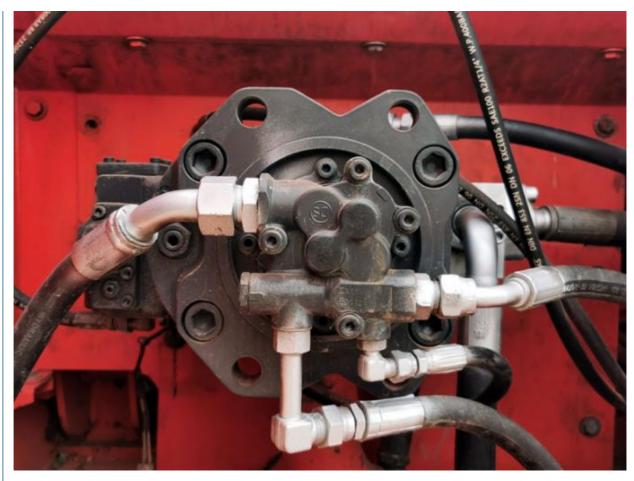

### **Product Specification**

Showroom Location: None · Operating Weight: 21800 KG 1.05 M<sup>3</sup> . Bucket Capacity: · Machine Weight: 22000 KG Hydraulic Cylinder Brand: Original • Hydraulic Pump Brand: Original Hydraulic Valve Brand: Original . Engine Brand: Doosan • Power: 115 KW • Machinery Test Report: Provided • Video Outgoing-inspection: Provided

• Core Components: Pressure Vessel, Motor, Bearing, Gear,

Pump, Gearbox, Engine, PLC

Year: 2019Working Hours: 2600