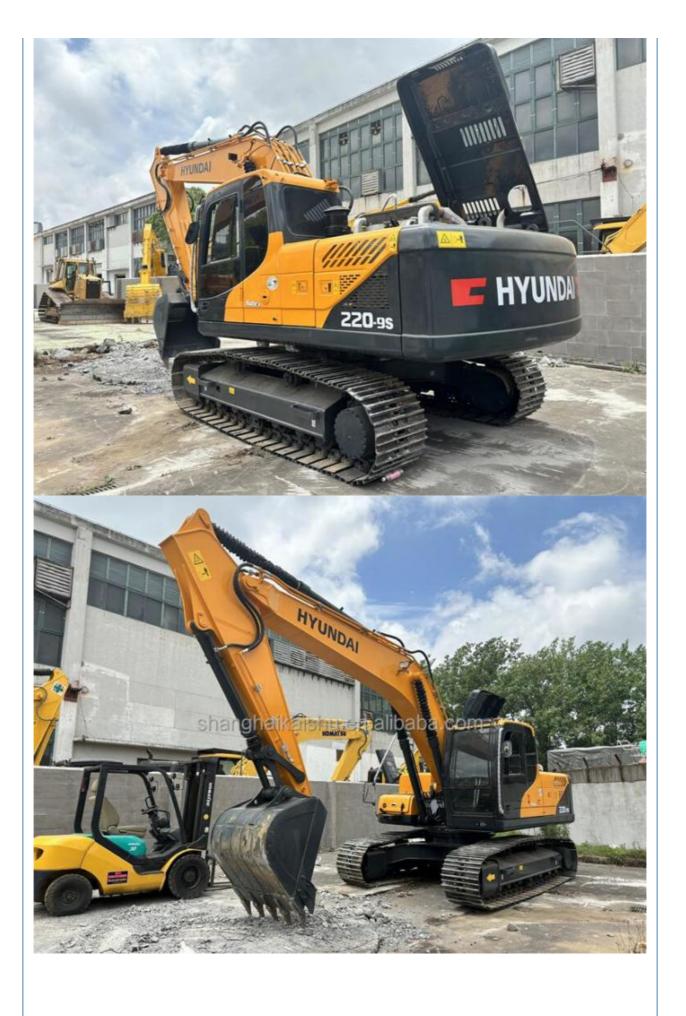

# Hyundai 220lc-9s Excavator Transport Length 9.55 m 112 kW Original South Korea Used

#### **Basic Information**

• Place of Origin: Korea

Price: \$24,000.00/units 1-3 units



#### **Product Specification**

Showroom Location: None · Operating Weight: 22.5 Ton 1.05 M<sup>3</sup> . Bucket Capacity: · Machine Weight: 22570 KG Hydraulic Cylinder Brand: **ORIGINAL** • Hydraulic Pump Brand: **ORIGINAL**  Hydraulic Valve Brand: **ORIGINAL** Cummins . Engine Brand: 112 KW • Power: • Machinery Test Report: Provided • Video Outgoing-inspection: Provided

• Core Components: Pressure Vessel, Motor, Bearing, Gear,

Pump, Gearbox, Engine, PLC

Year: 2023Working Hours: 500



#### More Images









# **Product Description**













### Models Of Excavators We Sell

Komatsu used excavator

PC20/PC30/PC35/PC40/PC50/PC55/PC56/PC60/PC70/PC75/PC78/PC10 0/PC110/PC120/PC128/PC130/PC138/PC150/PC160/PC200/PC210/PC22 0/PC228/PC240/PC270/PC300/PC350/PC360/PC400/PC450/PC460/PC49 0/PC650

CAT303/CAT305/CAT305.5/CAT306/CAT307/CAT308/CAT311/CAT312/C AT313/CAT315/CAT318/CAT320/CAT323/CAT324/CAT325/CAT326/CAT3 Carter used excavator 29/CAT330/CAT336/CAT340/CAT345/CAT349/CAT375 DH(DX)35/55/60/70/75/80/150/200/215/220/225/235/260/300/350/370/420/ Doosan used excavator 500/530 SY16/SY35/SY55/SY60/SY65/SY75/SY85/SY95/SY115/SY135/SY155/SY Sany used excavator 205/SY215/SY235/SY265/SY305/SY335/SY365 EX50/EX55/EX60/EX100/EX120/EX200/ZX50/ZX55/ZX60/ZX70/ZX75/ZX1 Hitachi used excavator 20/ZX125/ZX130/ZX135/ZX200/ZX210/ZX230/ZX240/ZX250/ZX27