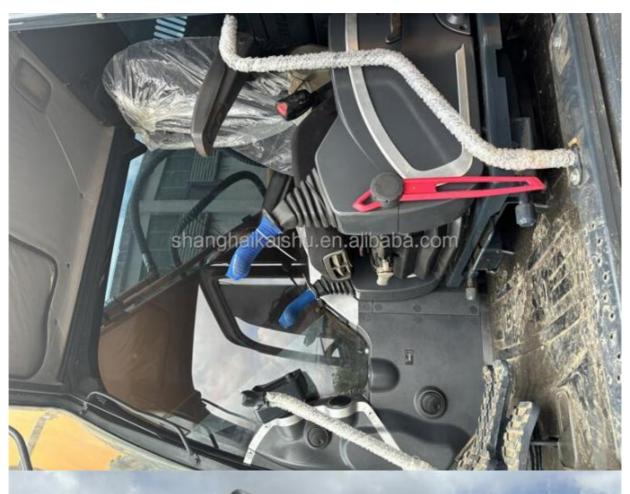

#### **Product Specification**

Showroom Location: None · Operating Weight: 22.5 Ton 1.05 M<sup>3</sup> . Bucket Capacity: · Machine Weight: 22570 KG Hydraulic Cylinder Brand: **ORIGINAL** • Hydraulic Pump Brand: **ORIGINAL**  Hydraulic Valve Brand: **ORIGINAL** Cummins . Engine Brand: 112 KW • Power: • Machinery Test Report: Provided • Video Outgoing-inspection: Provided

• Core Components: Pressure Vessel, Motor, Bearing, Gear,

Pump, Gearbox, Engine, PLC

Year: 2023Working Hours: 500