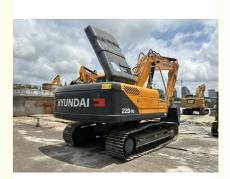

# Hyundai 220lc-9s Excavator Transport Length 9.55 m 112 kW Original South Korea Used

#### **Product Specification**

Showroom Location: None · Operating Weight: 22.5 Ton 1.05 M<sup>3</sup> . Bucket Capacity: · Machine Weight: 22570 KG Hydraulic Cylinder Brand: **ORIGINAL** • Hydraulic Pump Brand: **ORIGINAL**  Hydraulic Valve Brand: **ORIGINAL** Cummins . Engine Brand: 112 KW • Power: • Machinery Test Report: Provided • Video Outgoing-inspection: Provided