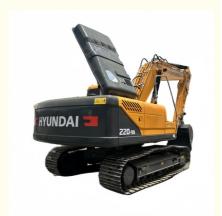

# Hyundai 220lc-9s Excavator Transport Length 9.55 m 112 kW Original South Korea Used

#### **Product Specification**

Showroom Location: None · Operating Weight: 22.5 Ton 1.05 M<sup>3</sup> . Bucket Capacity: · Machine Weight: 22570 KG Hydraulic Cylinder Brand: **ORIGINAL** • Hydraulic Pump Brand: **ORIGINAL**  Hydraulic Valve Brand: **ORIGINAL** Cummins . Engine Brand: 112 KW • Power: • Machinery Test Report: Provided • Video Outgoing-inspection: Provided