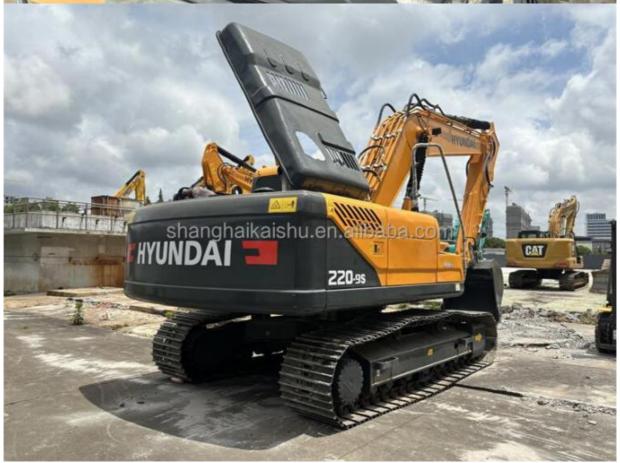

# Hyundai 220lc-9s Excavator Transport Length 9.55 m 112 kW Original South Korea Used

#### **Product Specification**

Showroom Location: None · Operating Weight: 22.5 Ton 1.05 M<sup>3</sup> . Bucket Capacity: · Machine Weight: 22570 KG Hydraulic Cylinder Brand: **ORIGINAL** • Hydraulic Pump Brand: **ORIGINAL**  Hydraulic Valve Brand: **ORIGINAL** Cummins . Engine Brand: 112 KW • Power: • Machinery Test Report: Provided • Video Outgoing-inspection: Provided

• Core Components: Pressure Vessel, Motor, Bearing, Gear,

Pump, Gearbox, Engine, PLC

Year: 2023Working Hours: 500