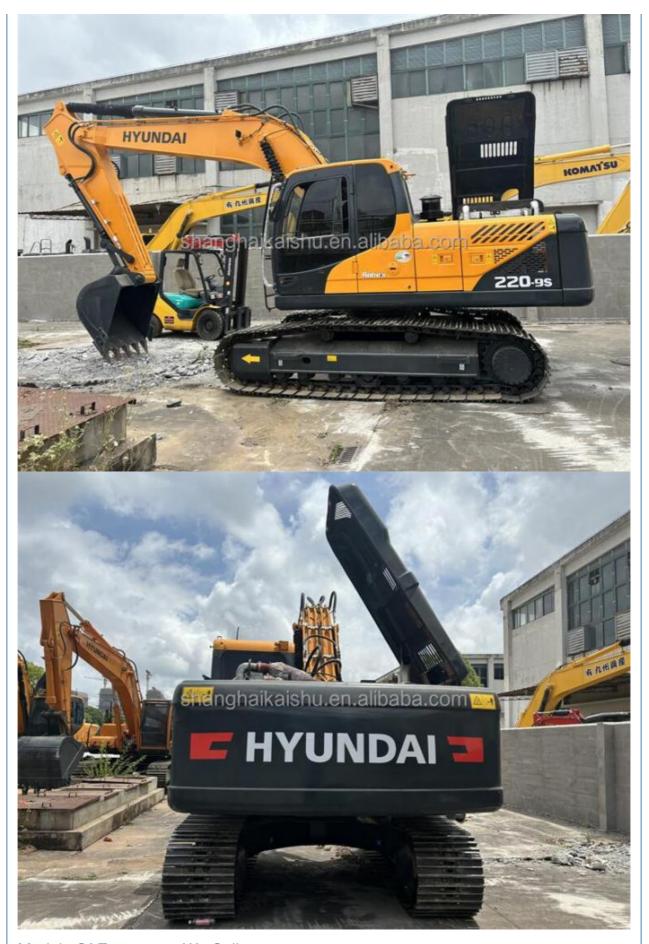

# Hyundai 220lc-9s Excavator Transport Length 9.55 m 112 kW Original South Korea Used

#### **Basic Information**

• Place of Origin: Korea

Price: \$24,000.00/units 1-3 units



#### **Product Specification**

Showroom Location: None · Operating Weight: 22.5 Ton 1.05 M<sup>3</sup> . Bucket Capacity: · Machine Weight: 22570 KG Hydraulic Cylinder Brand: **ORIGINAL** • Hydraulic Pump Brand: **ORIGINAL**  Hydraulic Valve Brand: **ORIGINAL** Cummins . Engine Brand: 112 KW • Power: • Machinery Test Report: Provided • Video Outgoing-inspection: Provided

• Core Components: Pressure Vessel, Motor, Bearing, Gear,

Pump, Gearbox, Engine, PLC

Year: 2023Working Hours: 500



#### More Images









# **Product Description**













### Models Of Excavators We Sell

Komatsu used excavator

PC20/PC30/PC35/PC40/PC50/PC55/PC56/PC60/PC70/PC75/PC78/PC10 0/PC110/PC120/PC128/PC130/PC138/PC150/PC160/PC200/PC210/PC22 0/PC228/PC240/PC270/PC300/PC350/PC360/PC400/PC450/PC460/PC49 0/PC650

CAT303/CAT305/CAT305.5/CAT306/CAT307/CAT308/CAT311/CAT312/C AT313/CAT315/CAT318/CAT320/CAT323/CAT324/CAT325/CAT326/CAT3 Carter used excavator 29/CAT330/CAT336/CAT340/CAT345/CAT349/CAT375 DH(DX)35/55/60/70/75/80/150/200/215/220/225/235/260/300/350/370/420/ Doosan used excavator 500/530 SY16/SY35/SY55/SY60/SY65/SY75/SY85/SY95/SY115/SY135/SY155/SY Sany used excavator 205/SY215/SY235/SY265/SY305/SY335/SY365 EX50/EX55/EX60/EX100/EX120/EX200/ZX50/ZX55/ZX60/ZX70/ZX75/ZX1 Hitachi used excavator 20/ZX125/ZX130/ZX135/ZX200/ZX210/ZX230/ZX240/ZX250/ZX270/