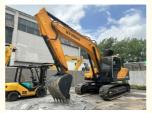

# Hyundai 220lc-9s Excavator Transport Length 9.55 m 112 kW Original South Korea Used

#### **Product Specification**

Showroom Location: None · Operating Weight: 22.5 Ton 1.05 M<sup>3</sup> . Bucket Capacity: · Machine Weight: 22570 KG Hydraulic Cylinder Brand: **ORIGINAL** • Hydraulic Pump Brand: **ORIGINAL**  Hydraulic Valve Brand: **ORIGINAL** Cummins . Engine Brand: 112 KW • Power: • Machinery Test Report: Provided • Video Outgoing-inspection: Provided