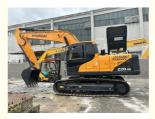

# Hyundai 220lc-9s Excavator Transport Length 9.55 m 112 kW Original South Korea Used

#### **Product Specification**

Showroom Location: None · Operating Weight: 22.5 Ton 1.05 M<sup>3</sup> . Bucket Capacity: · Machine Weight: 22570 KG Hydraulic Cylinder Brand: **ORIGINAL** • Hydraulic Pump Brand: **ORIGINAL**  Hydraulic Valve Brand: **ORIGINAL** Cummins . Engine Brand: 112 KW • Power: • Machinery Test Report: Provided • Video Outgoing-inspection: Provided