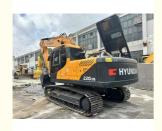

# Hyundai 220lc-9s Excavator Transport Length 9.55 m 112 kW Original South Korea Used

#### **Product Specification**

Showroom Location: None · Operating Weight: 22.5 Ton 1.05 M<sup>3</sup> . Bucket Capacity: · Machine Weight: 22570 KG Hydraulic Cylinder Brand: **ORIGINAL** • Hydraulic Pump Brand: **ORIGINAL**  Hydraulic Valve Brand: **ORIGINAL** Cummins . Engine Brand: 112 KW • Power: • Machinery Test Report: Provided • Video Outgoing-inspection: Provided