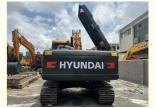

# Hyundai 220lc-9s Excavator Transport Length 9.55 m 112 kW Original South Korea Used

#### **Product Specification**

Showroom Location: None · Operating Weight: 22.5 Ton 1.05 M<sup>3</sup> . Bucket Capacity: · Machine Weight: 22570 KG Hydraulic Cylinder Brand: **ORIGINAL** • Hydraulic Pump Brand: **ORIGINAL**  Hydraulic Valve Brand: **ORIGINAL** Cummins . Engine Brand: 112 KW • Power: • Machinery Test Report: Provided • Video Outgoing-inspection: Provided