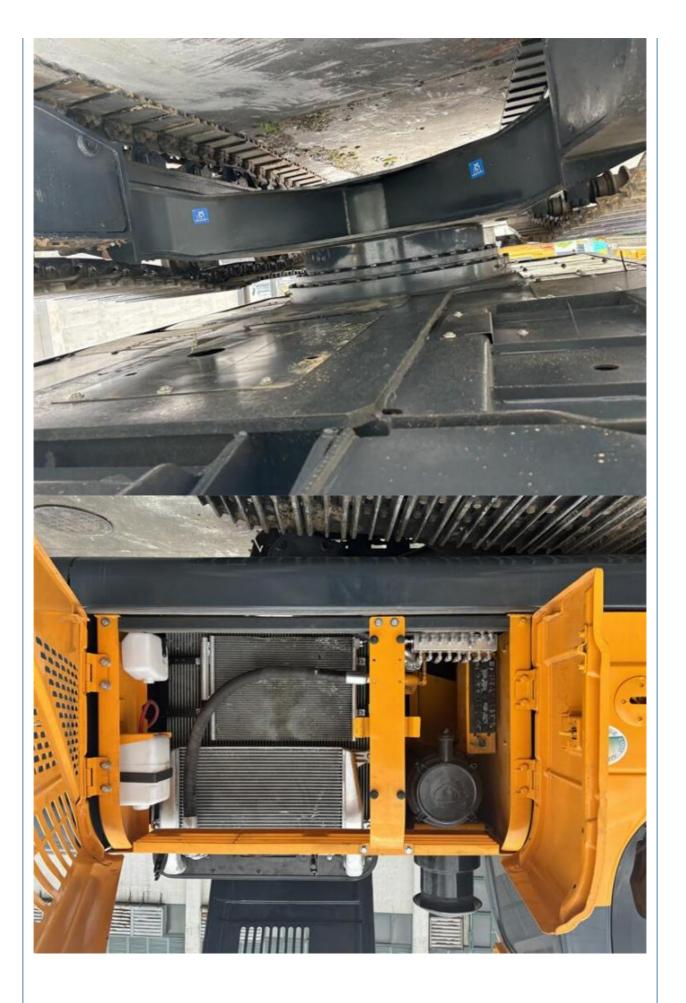

#### **Product Specification**

Showroom Location: None · Operating Weight: 22.5 Ton 1.05 M<sup>3</sup> . Bucket Capacity: · Machine Weight: 22570 KG Hydraulic Cylinder Brand: **ORIGINAL** • Hydraulic Pump Brand: **ORIGINAL**  Hydraulic Valve Brand: **ORIGINAL** Cummins . Engine Brand: 112 KW • Power: • Machinery Test Report: Provided • Video Outgoing-inspection: Provided

• Core Components: Pressure Vessel, Motor, Bearing, Gear,

Pump, Gearbox, Engine, PLC

Year: 2023Working Hours: 500