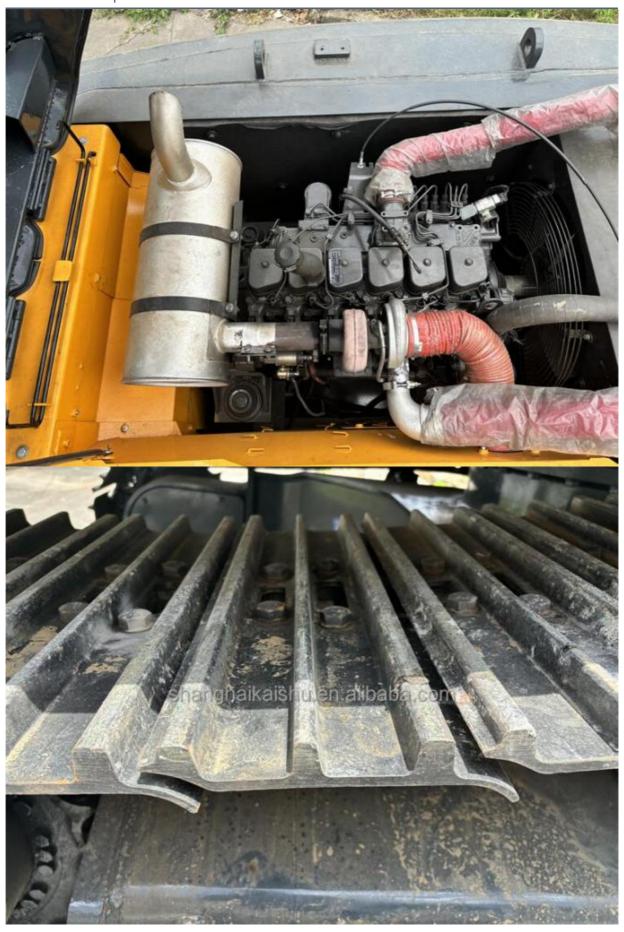

#### **Product Specification**

Showroom Location: None · Operating Weight: 22.5 Ton 1.05 M<sup>3</sup> . Bucket Capacity: · Machine Weight: 22570 KG Hydraulic Cylinder Brand: **ORIGINAL** • Hydraulic Pump Brand: **ORIGINAL**  Hydraulic Valve Brand: **ORIGINAL** Cummins . Engine Brand: 112 KW • Power: • Machinery Test Report: Provided • Video Outgoing-inspection: Provided

• Core Components: Pressure Vessel, Motor, Bearing, Gear,

Pump, Gearbox, Engine, PLC

Year: 2023Working Hours: 500