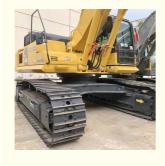

# Used Komatsu PC450-8 Excavator with Original Hydraulic Cylinder in Good Condition

#### Basic Information

Place of Origin: Japan

Price: \$52,000.00/units 1-3 units



### **Product Specification**

Showroom Location: None · Operating Weight: 45125 KG 2.1 M<sup>3</sup> . Bucket Capacity: • Machine Weight: 45000 KG • Hydraulic Cylinder Brand: Original • Hydraulic Pump Brand: Original • Hydraulic Valve Brand: Original Cummins . Engine Brand: 257 KW • Power: • Machinery Test Report: Provided • Video Outgoing-inspection: Provided

• Core Components: Pressure Vessel, Motor, Bearing, Gear,

Pump, Gearbox, Engine, PLC

Year: 2019Working Hours: 2852



# More Images









# Product Description

## **Product Description**

















### Models Of Excavators We Sell

Komatsu used excavator

Carter used excavator

PC20/PC30/PC35/PC40/PC50/PC55/PC56/PC60/PC70/PC75/PC78/PC10 0/PC110/PC120/PC128/PC130/PC138/PC150/PC160/PC200/PC210/PC22 0/PC228/PC240/PC270/PC300/PC350/PC360/PC400/PC450/PC460/PC49

0/PC650

CAT303/CAT305/CAT305.5/CAT306/CAT307/CAT308/CAT311/CAT312/C AT313/CAT315/CAT318/CAT320/CAT323/CAT324/CAT325/CAT326/CAT3 29/CAT330/CAT336/CAT340/CAT345/CAT349/CAT375

DH(DX)35/55/60/70/75/80/150/200/215/220/225/235/260/300/350/370/420/ Doosan used excavator 500/530

SY16/SY35/SY55/SY60/SY65/SY75/SY85/SY95/SY115/SY135/SY155/SY Sany used excavator

205/SY215/SY235/SY265/SY305/SY335/SY365

EX50/EX55/EX60/EX100/EX120/EX200/ZX50/ZX55/ZX60/ZX70/ZX75/ZX1 2