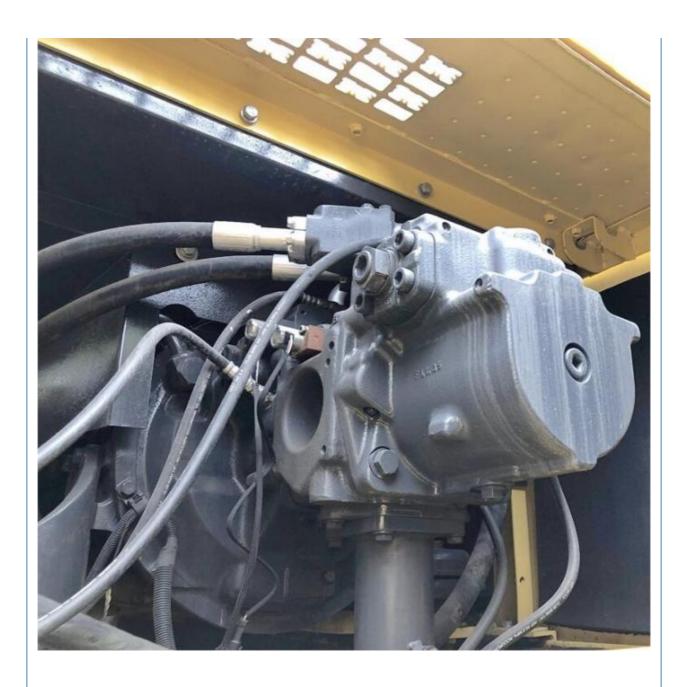

### **Product Specification**

Showroom Location: None · Operating Weight: 45125 KG 2.1 M<sup>3</sup> . Bucket Capacity: • Machine Weight: 45000 KG • Hydraulic Cylinder Brand: Original • Hydraulic Pump Brand: Original • Hydraulic Valve Brand: Original Cummins . Engine Brand: 257 KW • Power: • Machinery Test Report: Provided • Video Outgoing-inspection: Provided