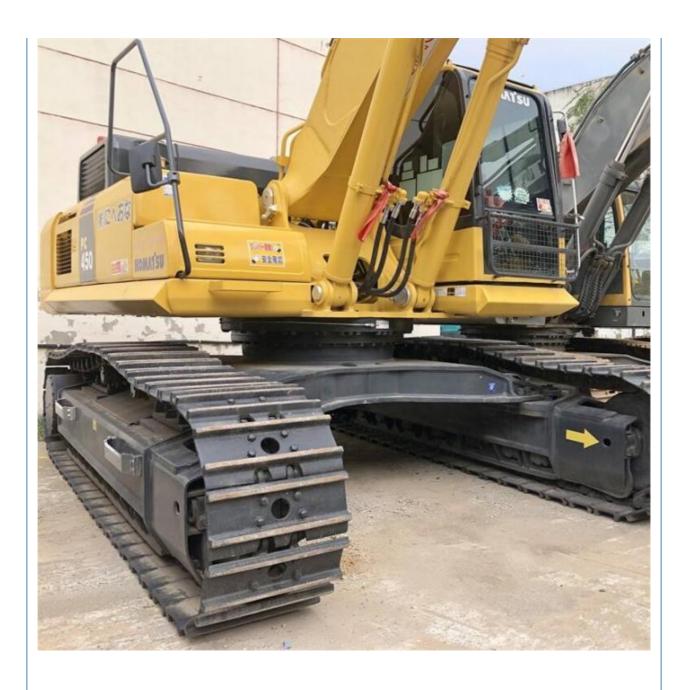

# Used Komatsu PC450-8 Excavator with Original Hydraulic Cylinder in Good Condition

### **Product Specification**

Showroom Location: None · Operating Weight: 45125 KG 2.1 M<sup>3</sup> . Bucket Capacity: • Machine Weight: 45000 KG • Hydraulic Cylinder Brand: Original • Hydraulic Pump Brand: Original • Hydraulic Valve Brand: Original Cummins . Engine Brand: 257 KW • Power: • Machinery Test Report: Provided • Video Outgoing-inspection: Provided

• Core Components: Pressure Vessel, Motor, Bearing, Gear,

Pump, Gearbox, Engine, PLC

Year: 2019Working Hours: 2852