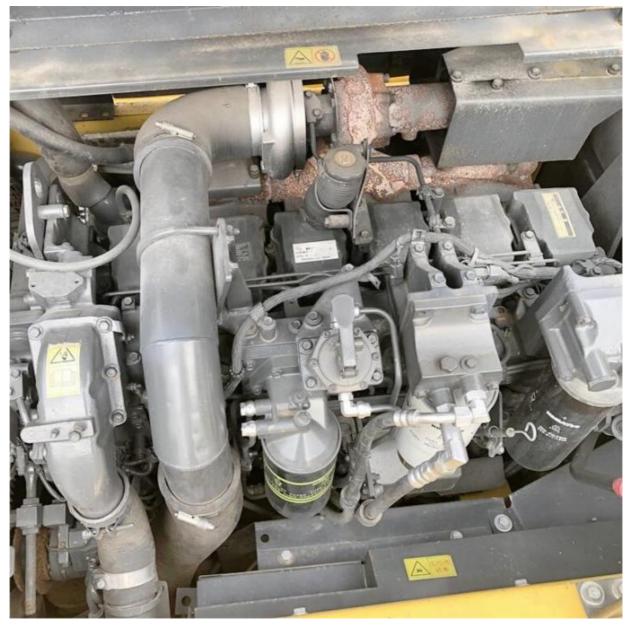

# Used Komatsu PC450-8 Excavator with Original Hydraulic Cylinder in Good Condition

#### Basic Information

Place of Origin: Japan

Price: \$52,000.00/units 1-3 units



### **Product Specification**

Showroom Location: None · Operating Weight: 45125 KG 2.1 M<sup>3</sup> . Bucket Capacity: • Machine Weight: 45000 KG • Hydraulic Cylinder Brand: Original • Hydraulic Pump Brand: Original • Hydraulic Valve Brand: Original Cummins . Engine Brand: 257 KW • Power: • Machinery Test Report: Provided • Video Outgoing-inspection: Provided

• Core Components: Pressure Vessel, Motor, Bearing, Gear,

Pump, Gearbox, Engine, PLC

Year: 2019Working Hours: 2852



# More Images









# Product Description

## **Product Description**

















### Models Of Excavators We Sell

Komatsu used excavator

Carter used excavator

PC20/PC30/PC35/PC40/PC50/PC55/PC56/PC60/PC70/PC75/PC78/PC10 0/PC110/PC120/PC128/PC130/PC138/PC150/PC160/PC200/PC210/PC22 0/PC228/PC240/PC270/PC300/PC350/PC360/PC400/PC450/PC460/PC49

0/PC650

CAT303/CAT305/CAT305.5/CAT306/CAT307/CAT308/CAT311/CAT312/C AT313/CAT315/CAT318/CAT320/CAT323/CAT324/CAT325/CAT326/CAT3 29/CAT330/CAT336/CAT340/CAT345/CAT349/CAT375

DH(DX)35/55/60/70/75/80/150/200/215/220/225/235/260/300/350/370/420/ Doosan used excavator 500/530

SY16/SY35/SY55/SY60/SY65/SY75/SY85/SY95/SY115/SY135/SY155/SY Sany used excavator

205/SY215/SY235/SY265/SY305/SY335/SY365

EX50/EX55/EX60/EX100/EX120/EX200/ZX50/ZX55/ZX60/ZX70/ZX75/ZX1 20/ZX125/ZX130/ZX135/ZX200/ZX210/ZX230/ZX240/ZX250/ZX270/ZX300 Hitachi use