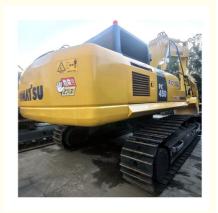

# Used Komatsu PC450-8 Excavator with Original Hydraulic Cylinder in Good Condition

### **Product Specification**

Showroom Location: None · Operating Weight: 45125 KG 2.1 M<sup>3</sup> . Bucket Capacity: • Machine Weight: 45000 KG • Hydraulic Cylinder Brand: Original • Hydraulic Pump Brand: Original • Hydraulic Valve Brand: Original Cummins . Engine Brand: 257 KW • Power: • Machinery Test Report: Provided • Video Outgoing-inspection: Provided

• Core Components: Pressure Vessel, Motor, Bearing, Gear,

Pump, Gearbox, Engine, PLC

Year: 2019Working Hours: 2852