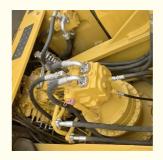

### **Product Specification**

Showroom Location: None · Operating Weight: 45125 KG 2.1 M<sup>3</sup> . Bucket Capacity: • Machine Weight: 45000 KG • Hydraulic Cylinder Brand: Original • Hydraulic Pump Brand: Original • Hydraulic Valve Brand: Original Cummins . Engine Brand: 257 KW • Power: • Machinery Test Report: Provided • Video Outgoing-inspection: Provided

• Core Components: Pressure Vessel, Motor, Bearing, Gear,

Pump, Gearbox, Engine, PLC

Year: 2019Working Hours: 2852