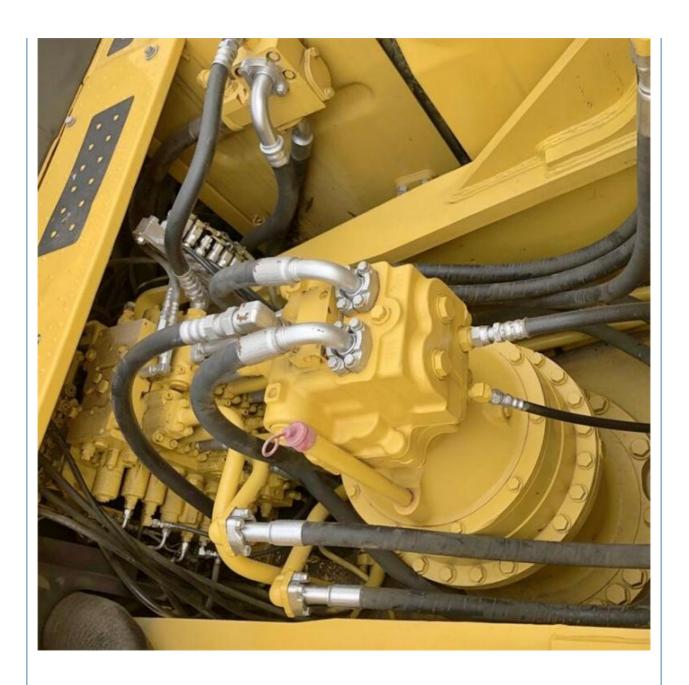

# Used Komatsu PC450-8 Excavator with Original Hydraulic Cylinder in Good Condition

#### Basic Information

Place of Origin: Japan

Price: \$52,000.00/units 1-3 units



### **Product Specification**

Showroom Location: None · Operating Weight: 45125 KG 2.1 M<sup>3</sup> . Bucket Capacity: • Machine Weight: 45000 KG • Hydraulic Cylinder Brand: Original • Hydraulic Pump Brand: Original • Hydraulic Valve Brand: Original Cummins . Engine Brand: 257 KW • Power: • Machinery Test Report: Provided • Video Outgoing-inspection: Provided

• Core Components: Pressure Vessel, Motor, Bearing, Gear,

Pump, Gearbox, Engine, PLC

Year: 2019Working Hours: 2852



# More Images









# Product Description

## **Product Description**

















### Models Of Excavators We Sell

Komatsu used excavator

Carter used excavator

PC20/PC30/PC35/PC40/PC50/PC55/PC56/PC60/PC70/PC75/PC78/PC10 0/PC110/PC120/PC128/PC130/PC138/PC150/PC160/PC200/PC210/PC22 0/PC228/PC240/PC270/PC300/PC350/PC360/PC400/PC450/PC460/PC49

0/PC650

CAT303/CAT305/CAT305.5/CAT306/CAT307/CAT308/CAT311/CAT312/C AT313/CAT315/CAT318/CAT320/CAT323/CAT324/CAT325/CAT326/CAT3 29/CAT330/CAT336/CAT340/CAT345/CAT349/CAT375

DH(DX)35/55/60/70/75/80/150/200/215/220/225/235/260/300/350/370/420/ Doosan used excavator 500/530

SY16/SY35/SY55/SY60/SY65/SY75/SY85/SY95/SY115/SY135/SY155/SY Sany used excavator

205/SY215/SY235/SY265/SY305/SY335/SY365

EX50/EX55/EX60/EX100/EX120/EX200/ZX50/ZX55/ZX60/ZX70/ZX75/ZX1 20/ZX125/ZX130/ZX135/ZX200/ZX210/ZX230/ZX240/ZX250/ZX270/ZX300 Hitachi u