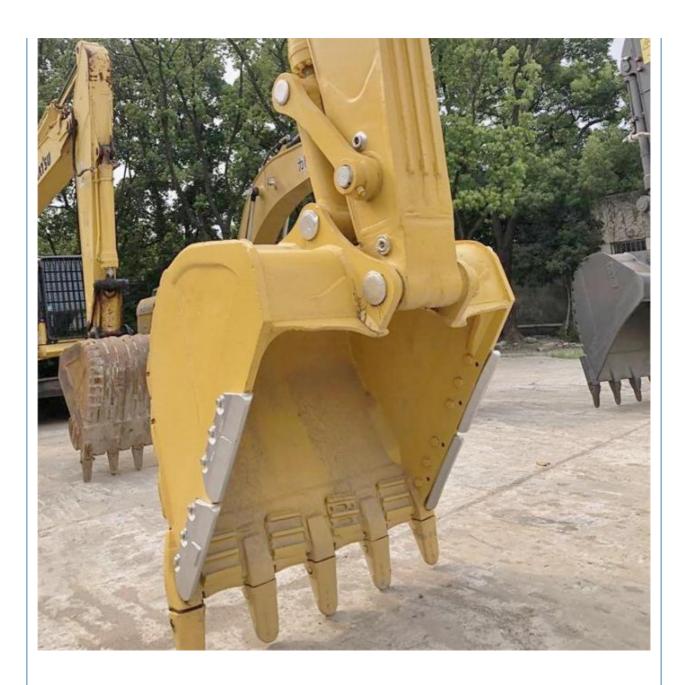

### **Product Specification**

Showroom Location: None · Operating Weight: 45125 KG 2.1 M<sup>3</sup> . Bucket Capacity: • Machine Weight: 45000 KG • Hydraulic Cylinder Brand: Original • Hydraulic Pump Brand: Original • Hydraulic Valve Brand: Original Cummins . Engine Brand: 257 KW • Power: • Machinery Test Report: Provided • Video Outgoing-inspection: Provided