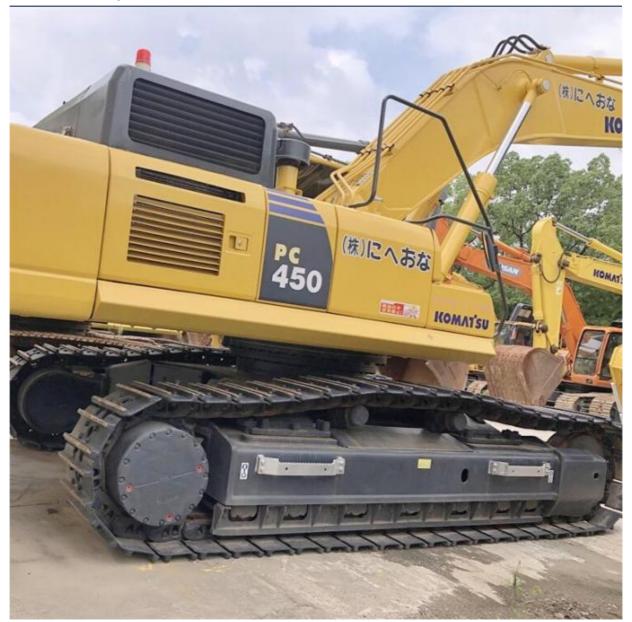

# Used Komatsu PC450-8 Excavator with Original Hydraulic Cylinder in Good Condition

### **Product Specification**

Showroom Location: None · Operating Weight: 45125 KG 2.1 M<sup>3</sup> . Bucket Capacity: • Machine Weight: 45000 KG • Hydraulic Cylinder Brand: Original • Hydraulic Pump Brand: Original • Hydraulic Valve Brand: Original Cummins . Engine Brand: 257 KW • Power: • Machinery Test Report: Provided • Video Outgoing-inspection: Provided

• Core Components: Pressure Vessel, Motor, Bearing, Gear,

Pump, Gearbox, Engine, PLC

Year: 2019Working Hours: 2852