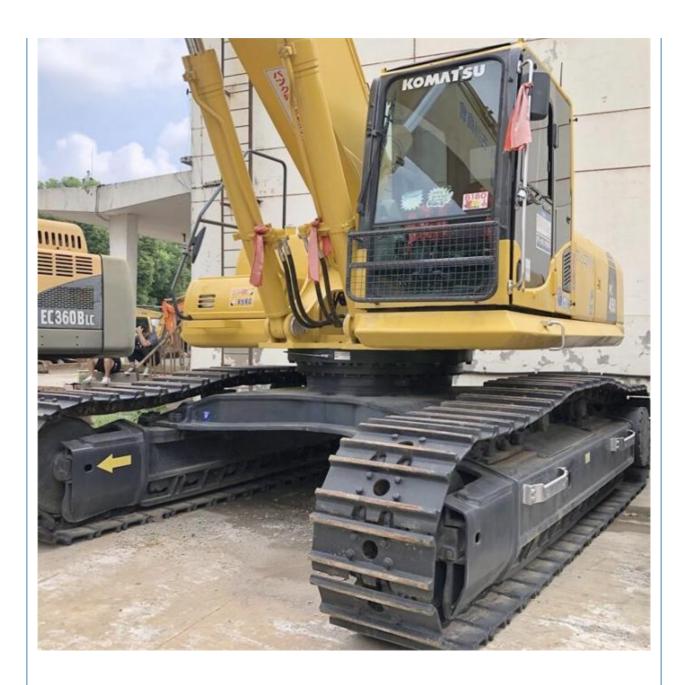

# Used Komatsu PC450-8 Excavator with Original Hydraulic Cylinder in Good Condition

### **Product Specification**

Showroom Location: None · Operating Weight: 45125 KG 2.1 M<sup>3</sup> . Bucket Capacity: • Machine Weight: 45000 KG • Hydraulic Cylinder Brand: Original • Hydraulic Pump Brand: Original • Hydraulic Valve Brand: Original Cummins . Engine Brand: 257 KW • Power: • Machinery Test Report: Provided • Video Outgoing-inspection: Provided

• Core Components: Pressure Vessel, Motor, Bearing, Gear,

Pump, Gearbox, Engine, PLC

Year: 2019Working Hours: 2852