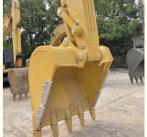

### **Product Specification**

Showroom Location: None · Operating Weight: 45125 KG 2.1 M<sup>3</sup> . Bucket Capacity: • Machine Weight: 45000 KG • Hydraulic Cylinder Brand: Original • Hydraulic Pump Brand: Original • Hydraulic Valve Brand: Original Cummins . Engine Brand: 257 KW • Power: • Machinery Test Report: Provided • Video Outgoing-inspection: Provided

• Core Components: Pressure Vessel, Motor, Bearing, Gear,

Pump, Gearbox, Engine, PLC

Year: 2019Working Hours: 2852