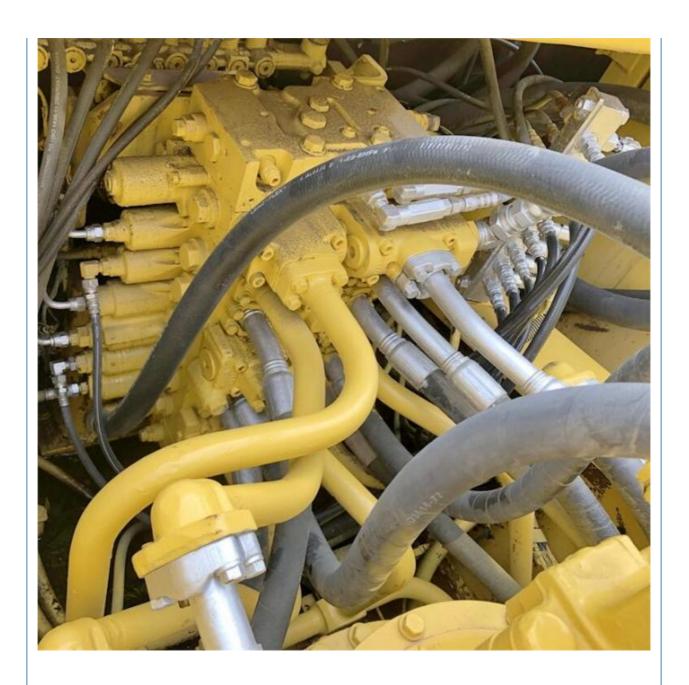

### **Product Specification**

Showroom Location: None · Operating Weight: 45125 KG 2.1 M<sup>3</sup> . Bucket Capacity: • Machine Weight: 45000 KG • Hydraulic Cylinder Brand: Original • Hydraulic Pump Brand: Original • Hydraulic Valve Brand: Original Cummins . Engine Brand: 257 KW • Power: • Machinery Test Report: Provided • Video Outgoing-inspection: Provided