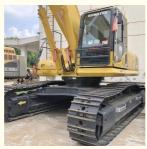

# Used Komatsu PC450-8 Excavator with Original Hydraulic Cylinder in Good Condition

#### Basic Information

Place of Origin: Japan

Price: \$52,000.00/units 1-3 units



### **Product Specification**

Showroom Location: None · Operating Weight: 45125 KG 2.1 M<sup>3</sup> . Bucket Capacity: • Machine Weight: 45000 KG • Hydraulic Cylinder Brand: Original • Hydraulic Pump Brand: Original • Hydraulic Valve Brand: Original Cummins . Engine Brand: 257 KW • Power: • Machinery Test Report: Provided • Video Outgoing-inspection: Provided

• Core Components: Pressure Vessel, Motor, Bearing, Gear,

Pump, Gearbox, Engine, PLC

Year: 2019Working Hours: 2852



# More Images









# Product Description

## **Product Description**

















### Models Of Excavators We Sell

Komatsu used excavator

Carter used excavator

PC20/PC30/PC35/PC40/PC50/PC55/PC56/PC60/PC70/PC75/PC78/PC10 0/PC110/PC120/PC128/PC130/PC138/PC150/PC160/PC200/PC210/PC22 0/PC228/PC240/PC270/PC300/PC350/PC360/PC400/PC450/PC460/PC49

0/PC650

CAT303/CAT305/CAT305.5/CAT306/CAT307/CAT308/CAT311/CAT312/C AT313/CAT315/CAT318/CAT320/CAT323/CAT324/CAT325/CAT326/CAT3 29/CAT330/CAT336/CAT340/CAT345/CAT349/CAT375

DH(DX)35/55/60/70/75/80/150/200/215/220/225/235/260/300/350/370/420/ Doosan used excavator 500/530

SY16/SY35/SY55/SY60/SY65/SY75/SY85/SY95/SY115/SY135/SY155/SY Sany used excavator

205/SY215/SY235/SY265/SY305/SY335/SY365

EX50/EX55/EX60/EX100/EX120/EX200/ZX50/ZX55/ZX60/ZX70/ZX75/ZX1 20/