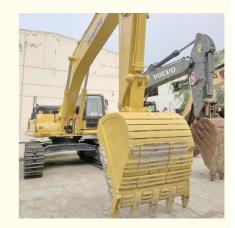

# Used Komatsu PC450-8 Excavator with Original Hydraulic Cylinder in Good Condition

#### Basic Information

Place of Origin: Japan

Price: \$52,000.00/units 1-3 units



### **Product Specification**

Showroom Location: None · Operating Weight: 45125 KG 2.1 M<sup>3</sup> . Bucket Capacity: • Machine Weight: 45000 KG • Hydraulic Cylinder Brand: Original • Hydraulic Pump Brand: Original • Hydraulic Valve Brand: Original Cummins . Engine Brand: 257 KW • Power: • Machinery Test Report: Provided • Video Outgoing-inspection: Provided

• Core Components: Pressure Vessel, Motor, Bearing, Gear,

Pump, Gearbox, Engine, PLC

Year: 2019Working Hours: 2852



# More Images









# Product Description

## **Product Description**

















### Models Of Excavators We Sell

Komatsu used excavator

Carter used excavator

PC20/PC30/PC35/PC40/PC50/PC55/PC56/PC60/PC70/PC75/PC78/PC10 0/PC110/PC120/PC128/PC130/PC138/PC150/PC160/PC200/PC210/PC22 0/PC228/PC240/PC270/PC300/PC350/PC360/PC400/PC450/PC460/PC49

0/PC650

CAT303/CAT305/CAT305.5/CAT306/CAT307/CAT308/CAT311/CAT312/C AT313/CAT315/CAT318/CAT320/CAT323/CAT324/CAT325/CAT326/CAT3 29/CAT330/CAT336/CAT340/CAT345/CAT349/CAT375

DH(DX)35/55/60/70/75/80/150/200/215/220/225/235/260/300/350/370/420/ Doosan used excavator 500/530

SY16/SY35/SY55/SY60/SY65/SY75/SY85/SY95/SY115/SY135/SY155/SY Sany used excavator

205/SY215/SY235/SY265/SY305/SY335/SY365

EX50/EX55/EX60/EX100/EX120/EX200/ZX50/ZX55/ZX6