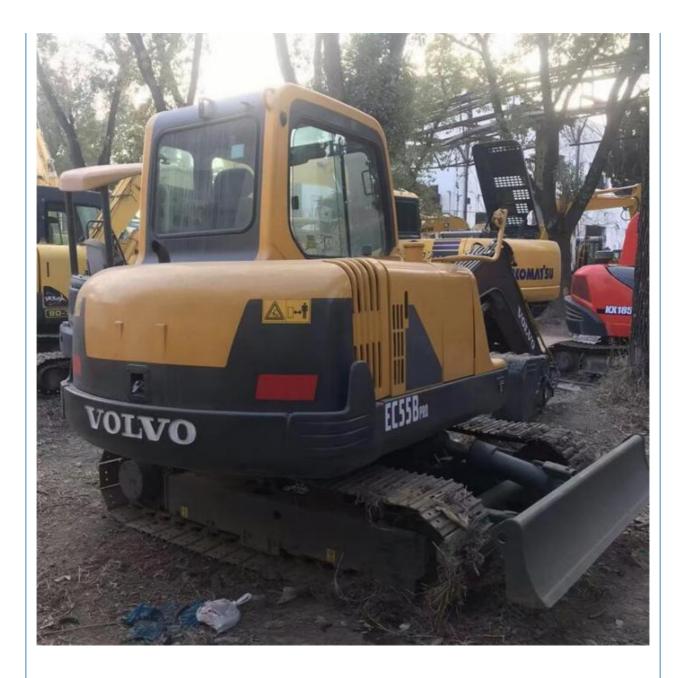

# 2019 Used Volvo EC55 Excavator EC55B Crawler Digger ORIGINAL Hydraulic **Cylinder Hot Sellin**

## **Product Specification**

- Showroom Location:
- Operating Weight:
- Bucket Capacity:
- Machine Weight:
- Hydraulic Cylinder Brand: ORIGINAL
- Hydraulic Pump Brand: ORIGINAL ORIGINAL
- Hydraulic Valve Brand:
- . Engine Brand:
- Power:
- Machinery Test Report: Provided
- Video Outgoing-inspection: Provided
- Core Components: Pressure Vessel, Motor, Bearing, Gear, Pump, Gearbox, Engine, PLC • Year: 2019

1310

None

5600KG

0.23m<sup>3</sup>

5000 KG

Volvo 38.8KW