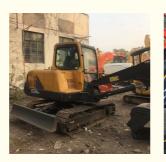

# 2019 Used Volvo EC55 Excavator EC55B Crawler Digger ORIGINAL Hydraulic **Cylinder Hot Sellin**

## **Product Specification**

- Showroom Location:
- Operating Weight:
- Bucket Capacity:
- Machine Weight:
- Hydraulic Cylinder Brand: ORIGINAL
- Hydraulic Pump Brand: ORIGINAL ORIGINAL
- Hydraulic Valve Brand:
- . Engine Brand:
- Power:
- Machinery Test Report: Provided
- Video Outgoing-inspection: Provided
- Core Components: Pressure Vessel, Motor, Bearing, Gear, Pump, Gearbox, Engine, PLC • Year: 2019

1310

None

5600KG

0.23m<sup>3</sup>

5000 KG

Volvo 38.8KW