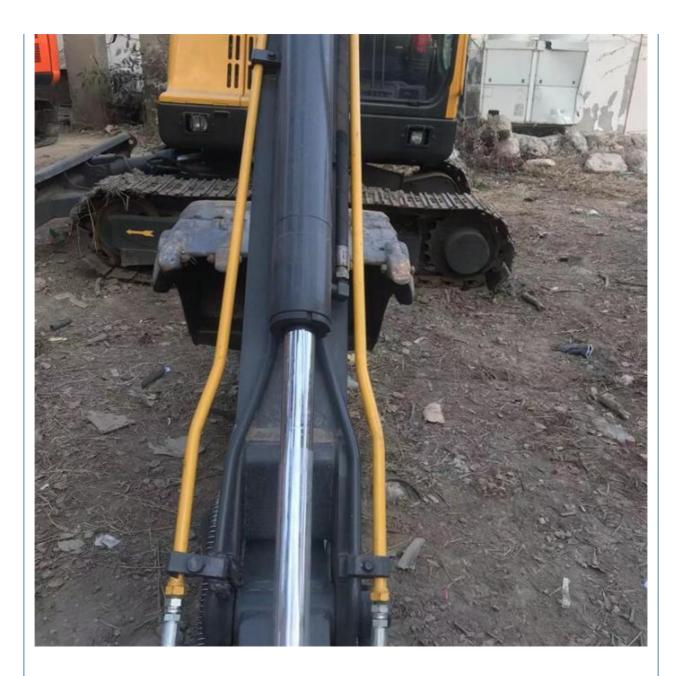

## **Product Specification**

- Showroom Location:
- Operating Weight:
- Bucket Capacity:
- Machine Weight:
- Hydraulic Cylinder Brand: ORIGINAL
- Hydraulic Pump Brand: ORIGINAL ORIGINAL
- Hydraulic Valve Brand:
- . Engine Brand:
- Power:
- Machinery Test Report: Provided
- Video Outgoing-inspection: Provided
- Core Components: Pressure Vessel, Motor, Bearing, Gear, Pump, Gearbox, Engine, PLC • Year: 2019

1310

None

5600KG

0.23m<sup>3</sup>

5000 KG

Volvo 38.8KW