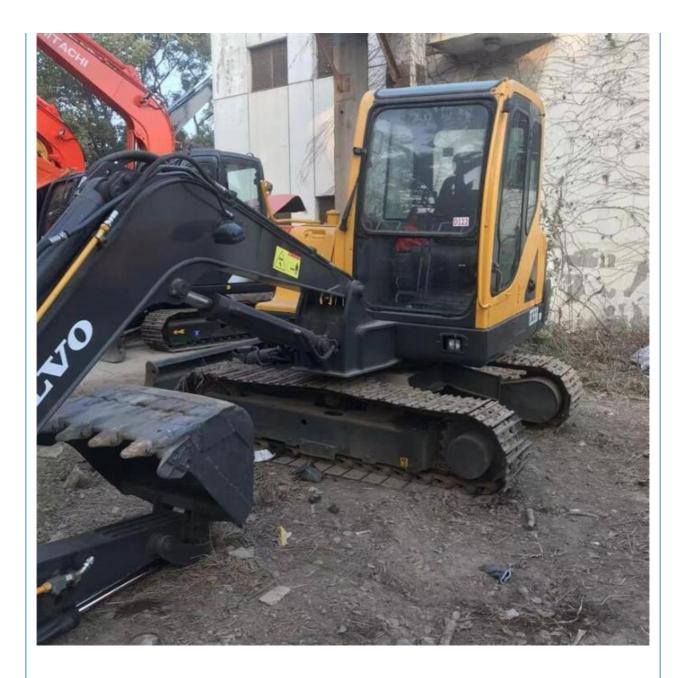

# 2019 Used Volvo EC55 Excavator EC55B Crawler Digger ORIGINAL Hydraulic **Cylinder Hot Sellin**

## **Product Specification**

- Showroom Location:
- Operating Weight:
- Bucket Capacity:
- Machine Weight:
- Hydraulic Cylinder Brand: ORIGINAL
- Hydraulic Pump Brand: ORIGINAL ORIGINAL
- Hydraulic Valve Brand:
- . Engine Brand:
- Power:
- Machinery Test Report: Provided
- Video Outgoing-inspection: Provided
- Core Components: Pressure Vessel, Motor, Bearing, Gear, Pump, Gearbox, Engine, PLC • Year: 2019

1310

None

5600KG

0.23m<sup>3</sup>

5000 KG

Volvo 38.8KW