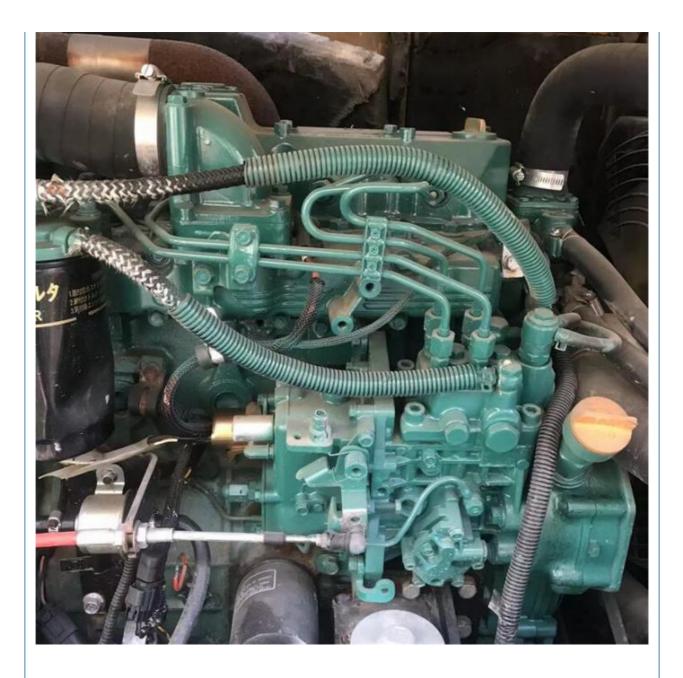

## **Product Specification**

- Showroom Location:
- Operating Weight:
- Bucket Capacity:
- Machine Weight:
- Hydraulic Cylinder Brand: ORIGINAL
- Hydraulic Pump Brand: ORIGINAL ORIGINAL
- Hydraulic Valve Brand:
- . Engine Brand:
- Power:
- Machinery Test Report: Provided
- Video Outgoing-inspection: Provided
- Core Components: Pressure Vessel, Motor, Bearing, Gear, Pump, Gearbox, Engine, PLC • Year: 2019

1310

None

5600KG

0.23m<sup>3</sup>

5000 KG

Volvo 38.8KW