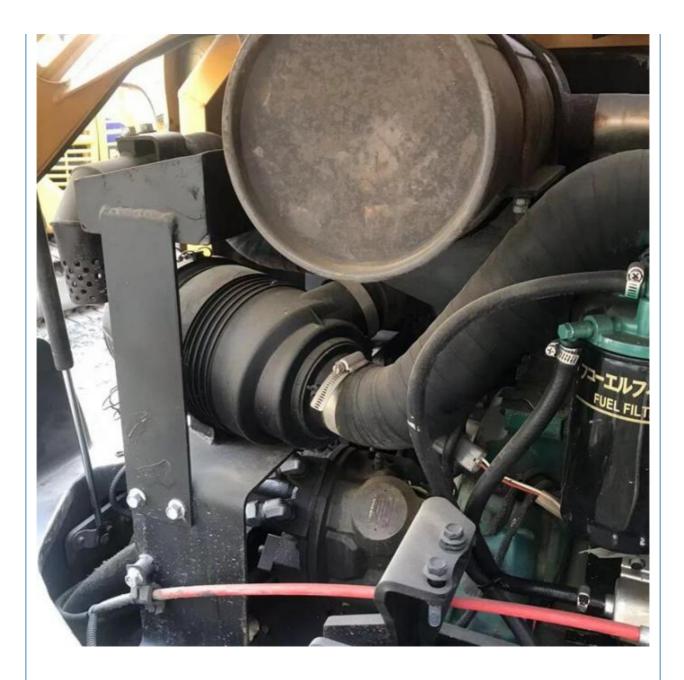

# 2019 Used Volvo EC55 Excavator EC55B Crawler Digger ORIGINAL Hydraulic **Cylinder Hot Sellin**

## **Basic Information**

- Place of Origin:
- Price:
- Sweden
  - \$12,500.00/units 1-3 units



## **Product Specification**

- Showroom Location:
- Operating Weight:
- Bucket Capacity:
- Machine Weight:
- Hydraulic Cylinder Brand: ORIGINAL
- Hydraulic Pump Brand: ORIGINAL ORIGINAL
- Hydraulic Valve Brand:
- . Engine Brand:
- Power:
- Machinery Test Report: Provided
- Video Outgoing-inspection: Provided
- Core Components: Pressure Vessel, Motor, Bearing, Gear, Pump, Gearbox, Engine, PLC • Year: 2019

1310

None

5600KG

0.23m<sup>3</sup>

5000 KG

Volvo 38.8KW



### More Images

Working Hours:









# Product Description





















# Models Of Excavators We Sell

| Komatsu used<br>excavator  | PC20/PC30/PC35/PC40/PC50/PC55/PC56/PC60/PC70/PC75/PC78/PC10<br>0/PC110/PC120/PC128/PC130/PC138/PC150/PC160/PC200/PC210/PC22<br>0/PC228/PC240/PC270/PC300/PC350/PC360/PC400/PC450/PC460/PC49<br>0/PC650 |
|----------------------------|--------------------------------------------------------------------------------------------------------------------------------------------------------------------------------------------------------|
| Carter used excavator      | CAT303/CAT305/CAT305.5/CAT306/CAT307/CAT308/CAT311/CAT312/C<br>AT313/CAT315/CAT318/CAT320/CAT323/CAT324/CAT325/CAT326/CAT3<br>29/CAT330/CAT336/CAT340/CAT345/CAT349/CAT375                             |
| Doosan used excavator      | DH(DX)35/55/60/70/75/80/150/200/215