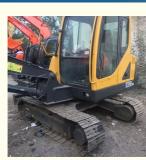

# 2019 Used Volvo EC55 Excavator EC55B Crawler Digger ORIGINAL Hydraulic **Cylinder Hot Sellin**

## **Product Specification**

- Showroom Location:
- Operating Weight:
- Bucket Capacity:
- Machine Weight:
- Hydraulic Cylinder Brand: ORIGINAL
- Hydraulic Pump Brand: ORIGINAL ORIGINAL
- Hydraulic Valve Brand:
- . Engine Brand:
- Power:
- Machinery Test Report: Provided
- Video Outgoing-inspection: Provided
- Core Components: Pressure Vessel, Motor, Bearing, Gear, Pump, Gearbox, Engine, PLC • Year: 2019

1310

None

5600KG

0.23m<sup>3</sup>

5000 KG

Volvo 38.8KW