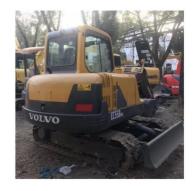

# 2019 Used Volvo EC55 Excavator EC55B Crawler Digger ORIGINAL Hydraulic **Cylinder Hot Sellin**

## **Product Specification**

- Showroom Location:
- Operating Weight:
- Bucket Capacity:
- Machine Weight:
- Hydraulic Cylinder Brand: ORIGINAL
- Hydraulic Pump Brand: ORIGINAL ORIGINAL
- Hydraulic Valve Brand:
- . Engine Brand:
- Power:
- Machinery Test Report: Provided
- Video Outgoing-inspection: Provided
- Core Components: Pressure Vessel, Motor, Bearing, Gear, Pump, Gearbox, Engine, PLC • Year: 2019

1310

None

5600KG

0.23m<sup>3</sup>

5000 KG

Volvo 38.8KW