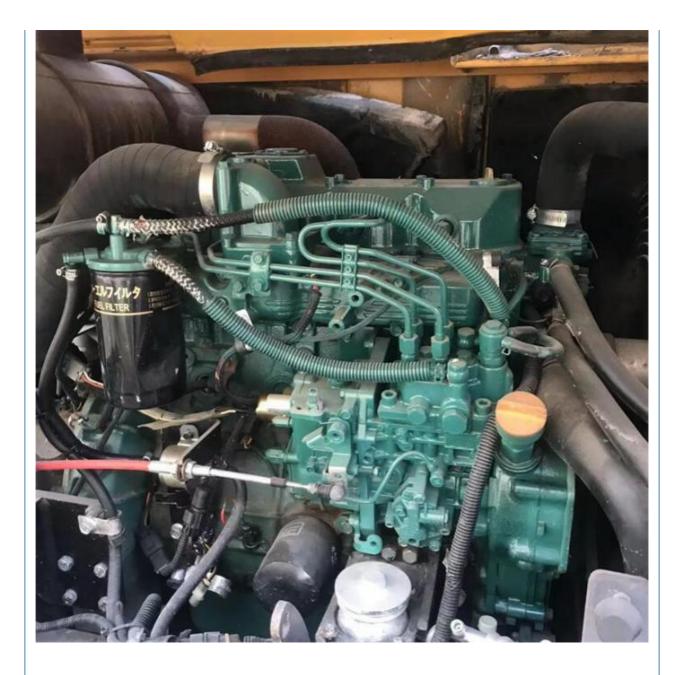

# 2019 Used Volvo EC55 Excavator EC55B Crawler Digger ORIGINAL Hydraulic **Cylinder Hot Sellin**

## **Basic Information**

- Place of Origin:
- Price:
- Sweden
  - \$12,500.00/units 1-3 units



## **Product Specification**

- Showroom Location:
- Operating Weight:
- Bucket Capacity:
- Machine Weight:
- Hydraulic Cylinder Brand: ORIGINAL
- Hydraulic Pump Brand: ORIGINAL ORIGINAL
- Hydraulic Valve Brand:
- . Engine Brand:
- Power:
- Machinery Test Report: Provided
- Video Outgoing-inspection: Provided
- Core Components: Pressure Vessel, Motor, Bearing, Gear, Pump, Gearbox, Engine, PLC • Year: 2019

1310

None

5600KG

0.23m<sup>3</sup>

5000 KG

Volvo 38.8KW



### More Images

Working Hours:









# Product Description





















# Models Of Excavators We Sell

| Komatsu used<br>excavator  | PC20/PC30/PC35/PC40/PC50/PC55/PC56/PC60/PC70/PC75/PC78/PC10<br>0/PC110/PC120/PC128/PC130/PC138/PC150/PC160/PC200/PC210/PC22<br>0/PC228/PC240/PC270/PC300/PC350/PC360/PC400/PC450/PC460/PC49<br>0/PC650 |
|----------------------------|--------------------------------------------------------------------------------------------------------------------------------------------------------------------------------------------------------|
| Carter used excavator      | CAT303/CAT305/CAT305.5/CAT306/CAT307/CAT308/CAT311/CAT312/C<br>AT313/CAT315/CAT318/CAT320/CAT323/CAT324/CAT325/CAT326/CAT3<br>29/CAT330/CAT336/CAT340/CAT345/CAT349/CAT375                             |
| Doosan used excavator      | DH(DX)35/55/60/70/75/80/150/200/215/2