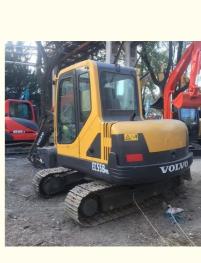

# 2019 Used Volvo EC55 Excavator EC55B Crawler Digger ORIGINAL Hydraulic **Cylinder Hot Sellin**

## **Product Specification**

- Showroom Location:
- Operating Weight:
- Bucket Capacity:
- Machine Weight:
- Hydraulic Cylinder Brand: ORIGINAL
- Hydraulic Pump Brand: ORIGINAL ORIGINAL
- Hydraulic Valve Brand:
- . Engine Brand:
- Power:
- Machinery Test Report: Provided
- Video Outgoing-inspection: Provided
- Core Components: Pressure Vessel, Motor, Bearing, Gear, Pump, Gearbox, Engine, PLC • Year: 2019

1310

None

5600KG

0.23m<sup>3</sup>

5000 KG

Volvo 38.8KW