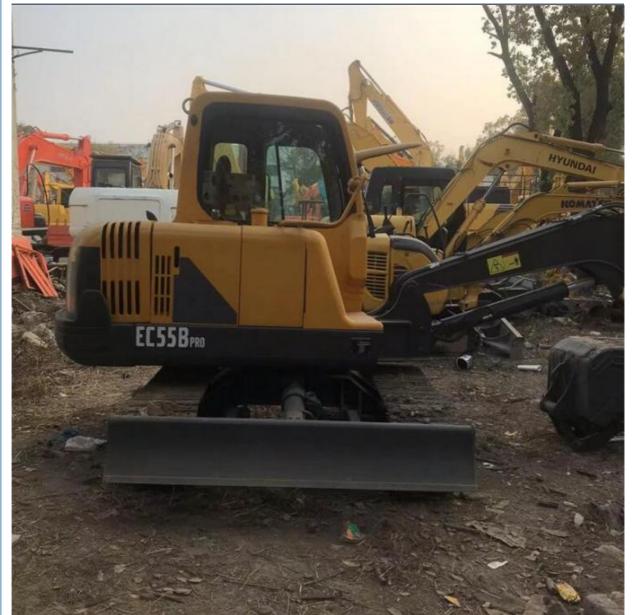

# 2019 Used Volvo EC55 Excavator EC55B Crawler Digger ORIGINAL Hydraulic **Cylinder Hot Sellin**

## **Product Specification**

- Showroom Location:
- Operating Weight:
- Bucket Capacity:
- Machine Weight:
- Hydraulic Cylinder Brand: ORIGINAL
- Hydraulic Pump Brand: ORIGINAL ORIGINAL
- Hydraulic Valve Brand:
- . Engine Brand:
- Power:
- Machinery Test Report: Provided
- Video Outgoing-inspection: Provided
- Core Components: Pressure Vessel, Motor, Bearing, Gear, Pump, Gearbox, Engine, PLC • Year: 2019

1310

None

5600KG

0.23m<sup>3</sup>

5000 KG

Volvo 38.8KW