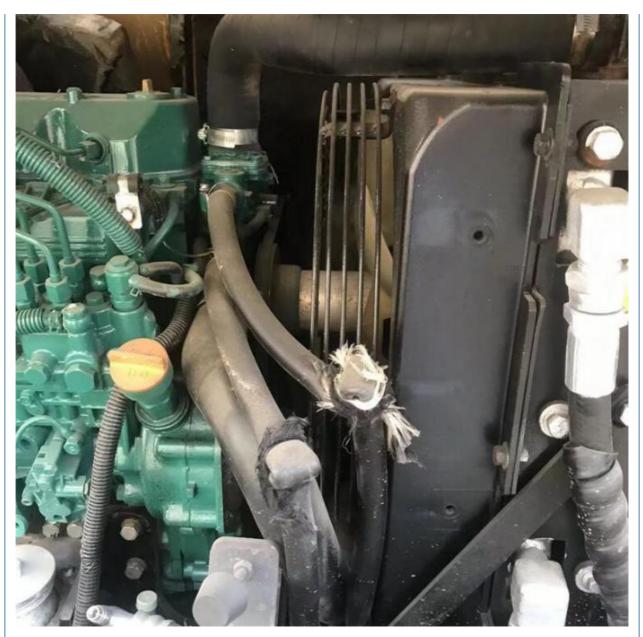

# 2019 Used Volvo EC55 Excavator EC55B Crawler Digger ORIGINAL Hydraulic **Cylinder Hot Sellin**

## **Basic Information**

- Place of Origin:
- Price:
- Sweden
  - \$12,500.00/units 1-3 units



## **Product Specification**

- Showroom Location:
- Operating Weight:
- Bucket Capacity:
- Machine Weight:
- Hydraulic Cylinder Brand: ORIGINAL
- Hydraulic Pump Brand: ORIGINAL ORIGINAL
- Hydraulic Valve Brand:
- . Engine Brand:
- Power:
- Machinery Test Report: Provided
- Video Outgoing-inspection: Provided
- Core Components: Pressure Vessel, Motor, Bearing, Gear, Pump, Gearbox, Engine, PLC • Year: 2019

1310

None

5600KG

0.23m<sup>3</sup>

5000 KG

Volvo 38.8KW



### More Images

Working Hours:









# Product Description





















# Models Of Excavators We Sell

| Komatsu used<br>excavator  | PC20/PC30/PC35/PC40/PC50/PC55/PC56/PC60/PC70/PC75/PC78/PC10<br>0/PC110/PC120/PC128/PC130/PC138/PC150/PC160/PC200/PC210/PC22<br>0/PC228/PC240/PC270/PC300/PC350/PC360/PC400/PC450/PC460/PC49<br>0/PC650 |
|----------------------------|--------------------------------------------------------------------------------------------------------------------------------------------------------------------------------------------------------|
| Carter used excavator      | CAT303/CAT305/CAT305.5/CAT306/CAT307/CAT308/CAT311/CAT312/C<br>AT313/CAT315/CAT318/CAT320/CAT323/CAT324/CAT325/CAT326/CAT3<br>29/CAT330/CAT336/CAT340/CAT345/CAT349/CAT375                             |
| Doosan used excavator      | DH(DX)35/55/60/70/75/80/150/200/215/220