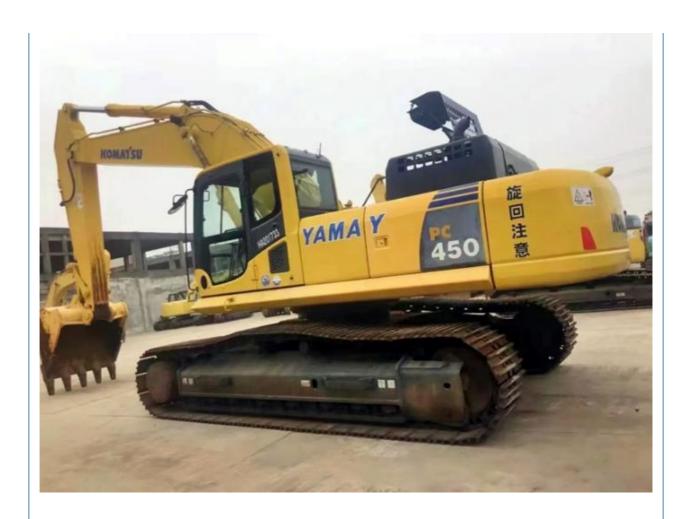

# Used Komatsu 450-8 Excavator in Japan Good Condition 45125 KG Operating Weight 257 KW

#### **Product Specification**

Showroom Location: None · Operating Weight: 45125 KG 2.1 M<sup>3</sup> . Bucket Capacity: • Machine Weight: 45000 KG Hydraulic Cylinder Brand: Original • Hydraulic Pump Brand: Original Hydraulic Valve Brand: Original Cummins . Engine Brand: 257 KW • Power: • Machinery Test Report: Provided • Video Outgoing-inspection: Provided