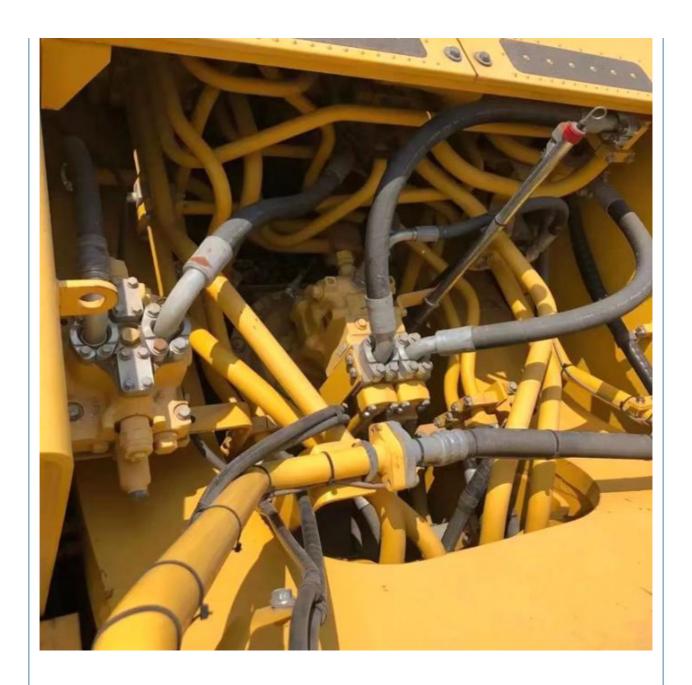

# Used Komatsu 450-8 Excavator in Japan Good Condition 45125 KG Operating Weight 257 KW

#### **Basic Information**

Place of Origin: Japan

• Price: \$52,000.00/units 1-3 units



#### **Product Specification**

Showroom Location: None · Operating Weight: 45125 KG 2.1 M<sup>3</sup> . Bucket Capacity: • Machine Weight: 45000 KG Hydraulic Cylinder Brand: Original • Hydraulic Pump Brand: Original Hydraulic Valve Brand: Original Cummins . Engine Brand: 257 KW • Power: • Machinery Test Report: Provided • Video Outgoing-inspection: Provided

• Core Components: Pressure Vessel, Motor, Bearing, Gear,

Pump, Gearbox, Engine, PLC

Year: 2020Working Hours: 2252



## More Images









# Product Description

# **Product Description**

















### Models Of Excavators We Sell

Komatsu used excavator

Carter used excavator

PC20/PC30/PC35/PC40/PC50/PC55/PC56/PC60/PC70/PC75/PC78/PC10 0/PC110/PC120/PC128/PC130/PC138/PC150/PC160/PC200/PC210/PC22 0/PC228/PC240/PC270/PC300/PC350/PC360/PC400/PC450/PC460/PC49

0/PC650

CAT303/CAT305/CAT305.5/CAT306/CAT307/CAT308/CAT311/CAT312/C AT313/CAT315/CAT318/CAT320/CAT323/CAT324/CAT325/CAT326/CAT3

29/CAT330/CAT336/CAT340/CAT345/CAT349/CAT375

Doosan used excavator DH(DX)35/55/60/70/75/80/150/200/215/220/225/235/260/300/350/370/420/

500/530

Sany used excavator SY16/SY35/SY55/SY60/SY65/SY75/SY85/SY95/SY115/SY135/SY155/SY

205/SY215/SY235/SY265/SY305/SY335/SY365

/ZX330/ZX350/ZX360/ZX450/ZX600

Kobelco used excavator SK50/SK55/SK60/SK70/SK75/SK115/SK135/SK140/SK160/SK200/SK210/

SK230/SK235/SK