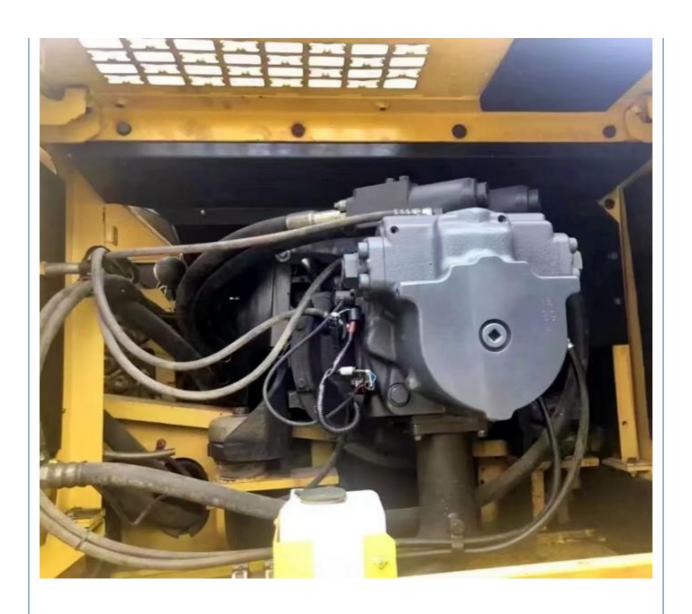

#### **Product Specification**

Showroom Location: None · Operating Weight: 45125 KG 2.1 M<sup>3</sup> . Bucket Capacity: • Machine Weight: 45000 KG Hydraulic Cylinder Brand: Original • Hydraulic Pump Brand: Original Hydraulic Valve Brand: Original Cummins . Engine Brand: 257 KW • Power: • Machinery Test Report: Provided • Video Outgoing-inspection: Provided

• Core Components: Pressure Vessel, Motor, Bearing, Gear,

Pump, Gearbox, Engine, PLC

Year: 2020Working Hours: 2252