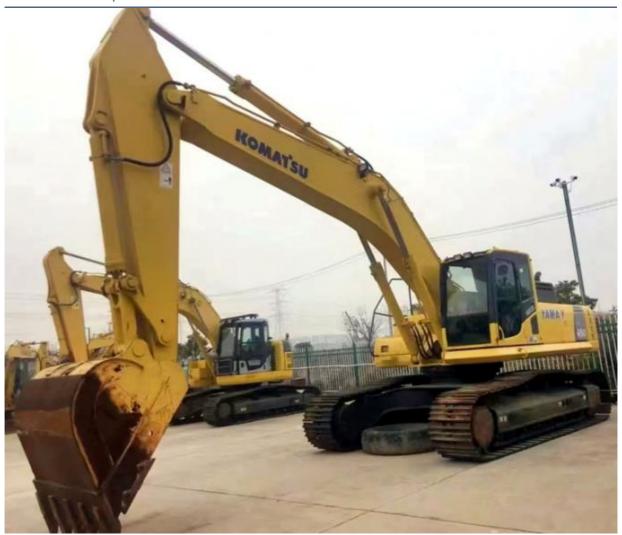

# Used Komatsu 450-8 Excavator in Japan Good Condition 45125 KG Operating Weight 257 KW

#### **Product Specification**

Showroom Location: None · Operating Weight: 45125 KG 2.1 M<sup>3</sup> . Bucket Capacity: • Machine Weight: 45000 KG Hydraulic Cylinder Brand: Original • Hydraulic Pump Brand: Original Hydraulic Valve Brand: Original Cummins . Engine Brand: 257 KW • Power: • Machinery Test Report: Provided • Video Outgoing-inspection: Provided