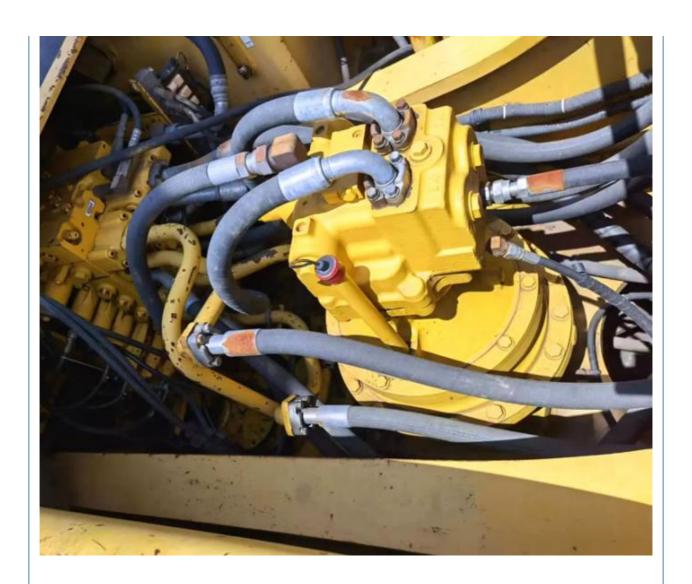

#### **Product Specification**

Showroom Location: None · Operating Weight: 45125 KG 2.1 M<sup>3</sup> . Bucket Capacity: • Machine Weight: 45000 KG Hydraulic Cylinder Brand: Original • Hydraulic Pump Brand: Original Hydraulic Valve Brand: Original Cummins . Engine Brand: 257 KW • Power: • Machinery Test Report: Provided • Video Outgoing-inspection: Provided

• Core Components: Pressure Vessel, Motor, Bearing, Gear,

Pump, Gearbox, Engine, PLC

Year: 2020Working Hours: 2252