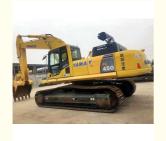

# Used Komatsu 450-8 Excavator in Japan Good Condition 45125 KG Operating Weight 257 KW

#### **Product Specification**

Showroom Location: None · Operating Weight: 45125 KG 2.1 M<sup>3</sup> . Bucket Capacity: • Machine Weight: 45000 KG Hydraulic Cylinder Brand: Original • Hydraulic Pump Brand: Original Hydraulic Valve Brand: Original Cummins . Engine Brand: 257 KW • Power: • Machinery Test Report: Provided • Video Outgoing-inspection: Provided

• Core Components: Pressure Vessel, Motor, Bearing, Gear,

Pump, Gearbox, Engine, PLC

Year: 2020Working Hours: 2252