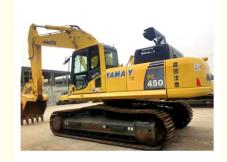

# Used Komatsu 450-8 Excavator in Japan Good Condition 45125 KG Operating Weight 257 KW

#### **Product Specification**

Showroom Location: None · Operating Weight: 45125 KG 2.1 M<sup>3</sup> . Bucket Capacity: • Machine Weight: 45000 KG Hydraulic Cylinder Brand: Original • Hydraulic Pump Brand: Original Hydraulic Valve Brand: Original Cummins . Engine Brand: 257 KW • Power: • Machinery Test Report: Provided • Video Outgoing-inspection: Provided

• Core Components: Pressure Vessel, Motor, Bearing, Gear,

Pump, Gearbox, Engine, PLC

Year: 2020Working Hours: 2252