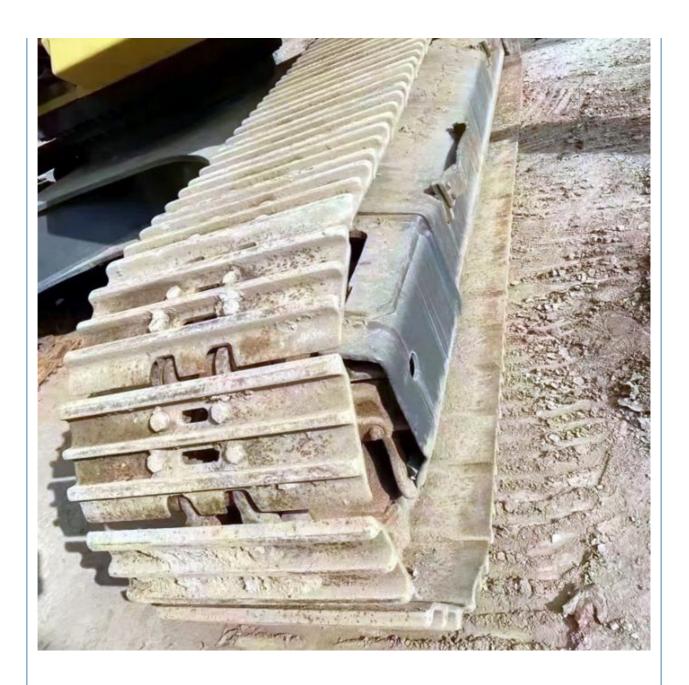

#### **Product Specification**

Showroom Location: None · Operating Weight: 45125 KG 2.1 M<sup>3</sup> . Bucket Capacity: • Machine Weight: 45000 KG Hydraulic Cylinder Brand: Original • Hydraulic Pump Brand: Original Hydraulic Valve Brand: Original Cummins . Engine Brand: 257 KW • Power: • Machinery Test Report: Provided • Video Outgoing-inspection: Provided

• Core Components: Pressure Vessel, Motor, Bearing, Gear,

Pump, Gearbox, Engine, PLC

Year: 2020Working Hours: 2252