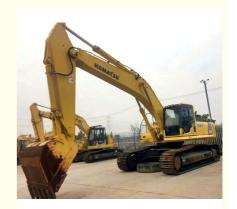

# Used Komatsu 450-8 Excavator in Japan Good Condition 45125 KG Operating Weight 257 KW

#### **Product Specification**

Showroom Location: None · Operating Weight: 45125 KG 2.1 M<sup>3</sup> . Bucket Capacity: • Machine Weight: 45000 KG Hydraulic Cylinder Brand: Original • Hydraulic Pump Brand: Original Hydraulic Valve Brand: Original Cummins . Engine Brand: 257 KW • Power: • Machinery Test Report: Provided • Video Outgoing-inspection: Provided

• Core Components: Pressure Vessel, Motor, Bearing, Gear,

Pump, Gearbox, Engine, PLC

Year: 2020Working Hours: 2252