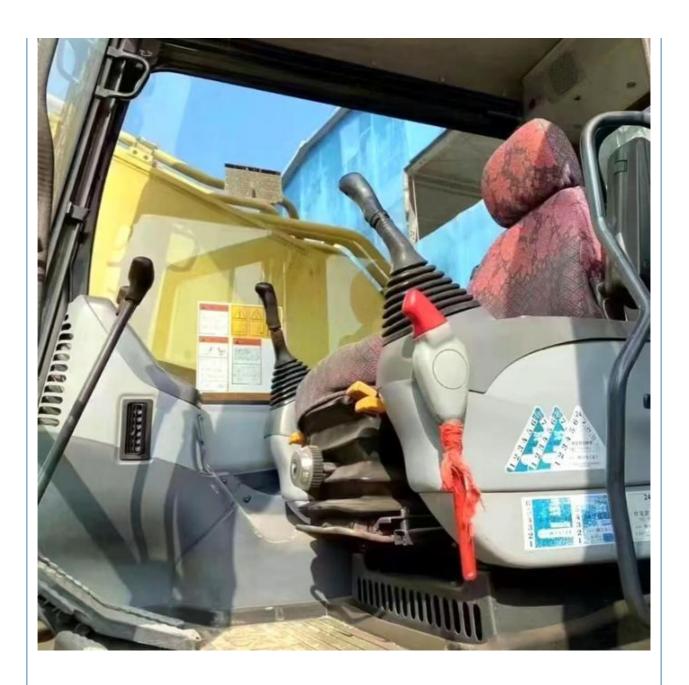

#### **Product Specification**

Showroom Location: None · Operating Weight: 45125 KG 2.1 M<sup>3</sup> . Bucket Capacity: • Machine Weight: 45000 KG Hydraulic Cylinder Brand: Original • Hydraulic Pump Brand: Original Hydraulic Valve Brand: Original Cummins . Engine Brand: 257 KW • Power: • Machinery Test Report: Provided • Video Outgoing-inspection: Provided

• Core Components: Pressure Vessel, Motor, Bearing, Gear,

Pump, Gearbox, Engine, PLC

Year: 2020Working Hours: 2252