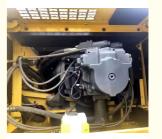

#### **Product Specification**

Showroom Location: None · Operating Weight: 45125 KG 2.1 M<sup>3</sup> . Bucket Capacity: • Machine Weight: 45000 KG Hydraulic Cylinder Brand: Original • Hydraulic Pump Brand: Original Hydraulic Valve Brand: Original Cummins . Engine Brand: 257 KW • Power: • Machinery Test Report: Provided • Video Outgoing-inspection: Provided

• Core Components: Pressure Vessel, Motor, Bearing, Gear,

Pump, Gearbox, Engine, PLC

Year: 2020Working Hours: 2252