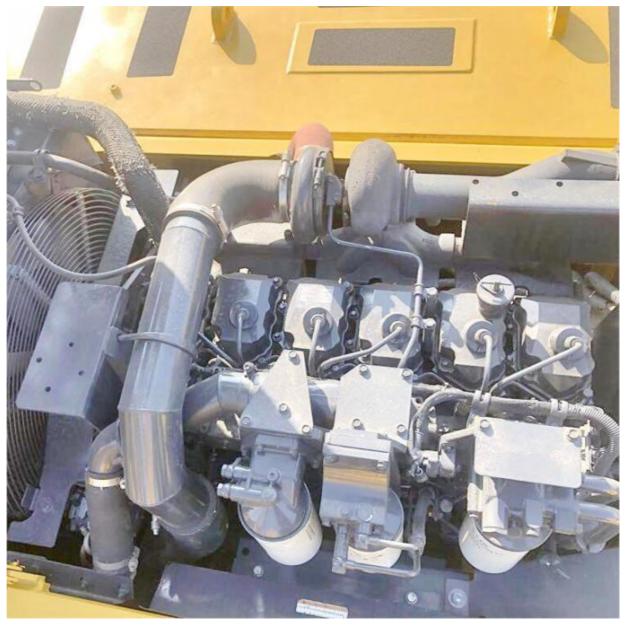

# Used Komatsu 450-8 Excavator in Japan Good Condition 45125 KG Operating Weight 257 KW

#### **Basic Information**

Place of Origin: Japan

• Price: \$52,000.00/units 1-3 units



#### **Product Specification**

Showroom Location: None · Operating Weight: 45125 KG 2.1 M<sup>3</sup> . Bucket Capacity: • Machine Weight: 45000 KG Hydraulic Cylinder Brand: Original • Hydraulic Pump Brand: Original Hydraulic Valve Brand: Original Cummins . Engine Brand: 257 KW • Power: • Machinery Test Report: Provided • Video Outgoing-inspection: Provided

• Core Components: Pressure Vessel, Motor, Bearing, Gear,

Pump, Gearbox, Engine, PLC

Year: 2020Working Hours: 2252



## More Images









# Product Description

# **Product Description**

















### Models Of Excavators We Sell

Komatsu used excavator

Carter used excavator

PC20/PC30/PC35/PC40/PC50/PC55/PC56/PC60/PC70/PC75/PC78/PC10 0/PC110/PC120/PC128/PC130/PC138/PC150/PC160/PC200/PC210/PC22 0/PC228/PC240/PC270/PC300/PC350/PC360/PC400/PC450/PC460/PC49

0/PC650

CAT303/CAT305/CAT305.5/CAT306/CAT307/CAT308/CAT311/CAT312/C AT313/CAT315/CAT318/CAT320/CAT323/CAT324/CAT325/CAT326/CAT3

29/CAT330/CAT336/CAT340/CAT345/CAT349/CAT375

Doosan used excavator DH(DX)35/55/60/70/75/80/150/200/215/220/225/235/260/300/350/370/420/

500/530

Sany used excavator SY16/SY35/SY55/SY60/SY65/SY75/SY85/SY95/SY115/SY135/SY155/SY

205/SY215/SY235/SY265/SY305/SY335/SY365

/ZX330/ZX350/ZX360/ZX450/ZX600

Kobelco used excavator SK50/SK55/SK60/SK70/SK75/SK115/SK135/SK140/SK160/SK200/SK210/

SK230/SK235/SK25