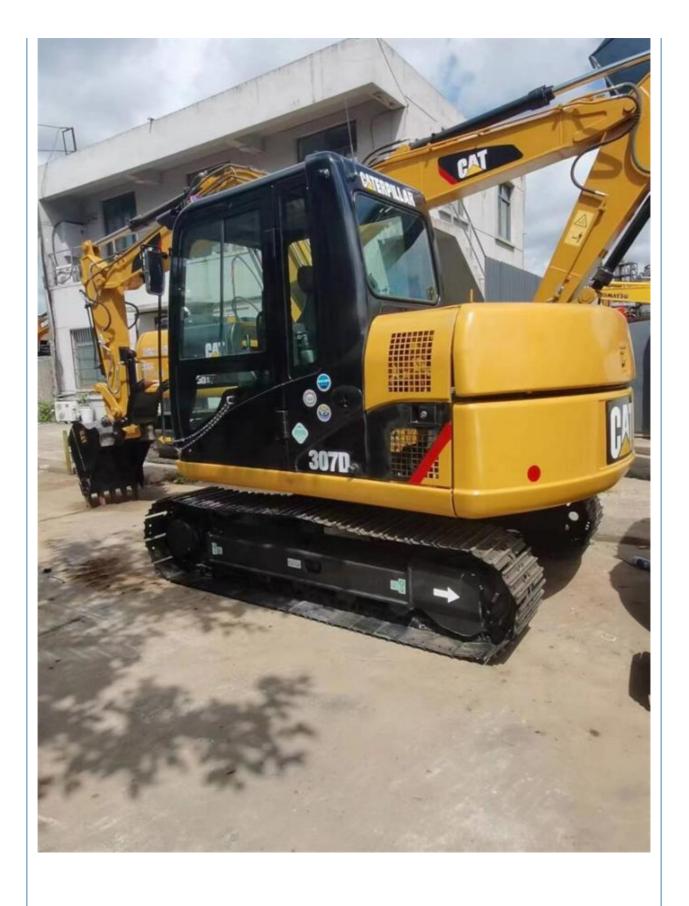

## 7.1 Ton Used Caterpillar 307D Excavator 308 Machine Second Hand Cat 307 **Japan Original**

## **Product Specification**

Showroom Location: None · Operating Weight: 7.1 Ton 0.31 M<sup>3</sup> . Bucket Capacity: · Machine Weight: 7193 KG Hydraulic Cylinder Brand: **ORIGINAL** • Hydraulic Pump Brand: **ORIGINAL**  Hydraulic Valve Brand: **ORIGINAL** CAT . Engine Brand: 41.5 KW • Power: • Machinery Test Report: Provided • Video Outgoing-inspection: Provided

• Core Components: Pressure Vessel, Motor, Bearing, Gear,

Pump, Gearbox, Engine, PLC

Year: 2019 . Working Hours: 3122