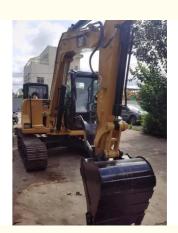

## 7.1 Ton Used Caterpillar 307D Excavator 308 Machine Second Hand Cat 307 **Japan Original**

## **Product Specification**

Showroom Location: None · Operating Weight: 7.1 Ton 0.31 M<sup>3</sup> . Bucket Capacity: · Machine Weight: 7193 KG Hydraulic Cylinder Brand: **ORIGINAL** • Hydraulic Pump Brand: **ORIGINAL**  Hydraulic Valve Brand: **ORIGINAL** CAT . Engine Brand: 41.5 KW • Power: • Machinery Test Report: Provided • Video Outgoing-inspection: Provided

• Core Components: Pressure Vessel, Motor, Bearing, Gear,

Pump, Gearbox, Engine, PLC

Year: 2019 . Working Hours: 3122