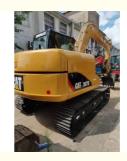

## 7.1 Ton Used Caterpillar 307D Excavator 308 Machine Second Hand Cat 307 **Japan Original**

## **Product Specification**

Showroom Location: None · Operating Weight: 7.1 Ton 0.31 M<sup>3</sup> . Bucket Capacity: · Machine Weight: 7193 KG Hydraulic Cylinder Brand: **ORIGINAL** • Hydraulic Pump Brand: **ORIGINAL**  Hydraulic Valve Brand: **ORIGINAL** CAT . Engine Brand: 41.5 KW • Power: • Machinery Test Report: Provided • Video Outgoing-inspection: Provided

• Core Components: Pressure Vessel, Motor, Bearing, Gear,

Pump, Gearbox, Engine, PLC

Year: 2019 . Working Hours: 3122