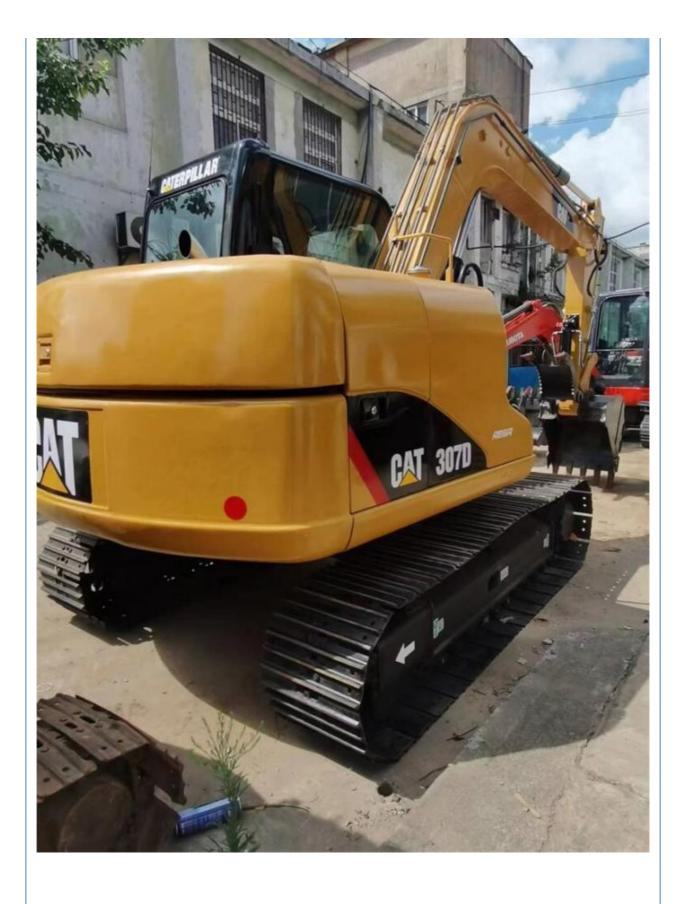

## 7.1 Ton Used Caterpillar 307D Excavator 308 Machine Second Hand Cat 307 **Japan Original**

## **Product Specification**

Showroom Location: None · Operating Weight: 7.1 Ton 0.31 M<sup>3</sup> . Bucket Capacity: · Machine Weight: 7193 KG Hydraulic Cylinder Brand: **ORIGINAL** • Hydraulic Pump Brand: **ORIGINAL**  Hydraulic Valve Brand: **ORIGINAL** CAT . Engine Brand: 41.5 KW • Power: • Machinery Test Report: Provided • Video Outgoing-inspection: Provided

• Core Components: Pressure Vessel, Motor, Bearing, Gear,

Pump, Gearbox, Engine, PLC

Year: 2019 . Working Hours: 3122