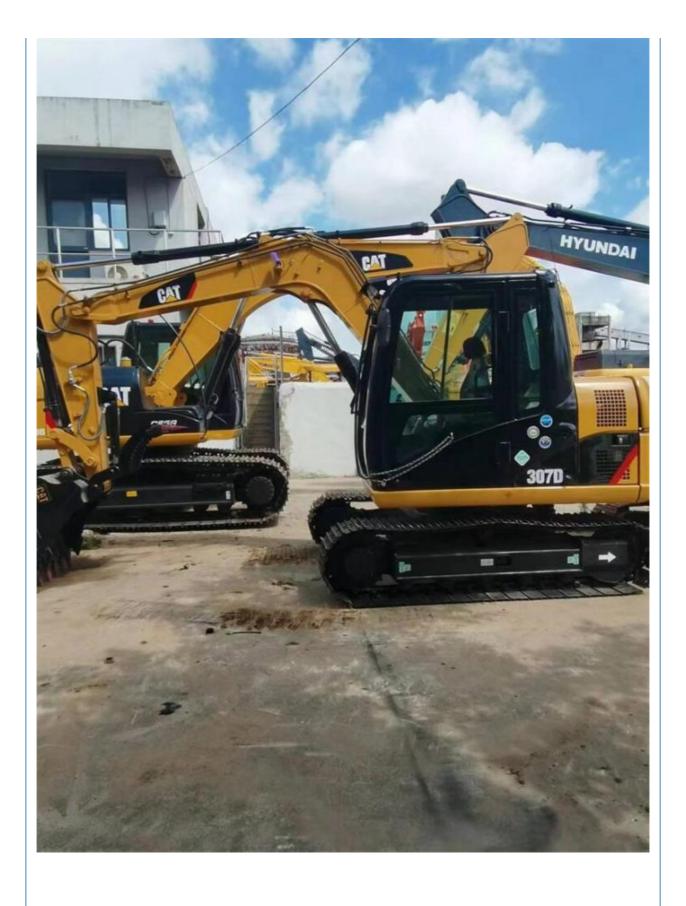

## 7.1 Ton Used Caterpillar 307D Excavator 308 Machine Second Hand Cat 307 **Japan Original**

## **Product Specification**

Showroom Location: None · Operating Weight: 7.1 Ton 0.31 M<sup>3</sup> . Bucket Capacity: · Machine Weight: 7193 KG Hydraulic Cylinder Brand: **ORIGINAL** • Hydraulic Pump Brand: **ORIGINAL**  Hydraulic Valve Brand: **ORIGINAL** CAT . Engine Brand: 41.5 KW • Power: • Machinery Test Report: Provided • Video Outgoing-inspection: Provided

• Core Components: Pressure Vessel, Motor, Bearing, Gear,

Pump, Gearbox, Engine, PLC

Year: 2019 . Working Hours: 3122