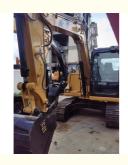

## 7.1 Ton Used Caterpillar 307D Excavator 308 Machine Second Hand Cat 307 **Japan Original**

## **Product Specification**

Showroom Location: None · Operating Weight: 7.1 Ton 0.31 M<sup>3</sup> . Bucket Capacity: · Machine Weight: 7193 KG Hydraulic Cylinder Brand: **ORIGINAL** • Hydraulic Pump Brand: **ORIGINAL**  Hydraulic Valve Brand: **ORIGINAL** CAT . Engine Brand: 41.5 KW • Power: • Machinery Test Report: Provided • Video Outgoing-inspection: Provided

• Core Components: Pressure Vessel, Motor, Bearing, Gear,

Pump, Gearbox, Engine, PLC

Year: 2019 . Working Hours: 3122