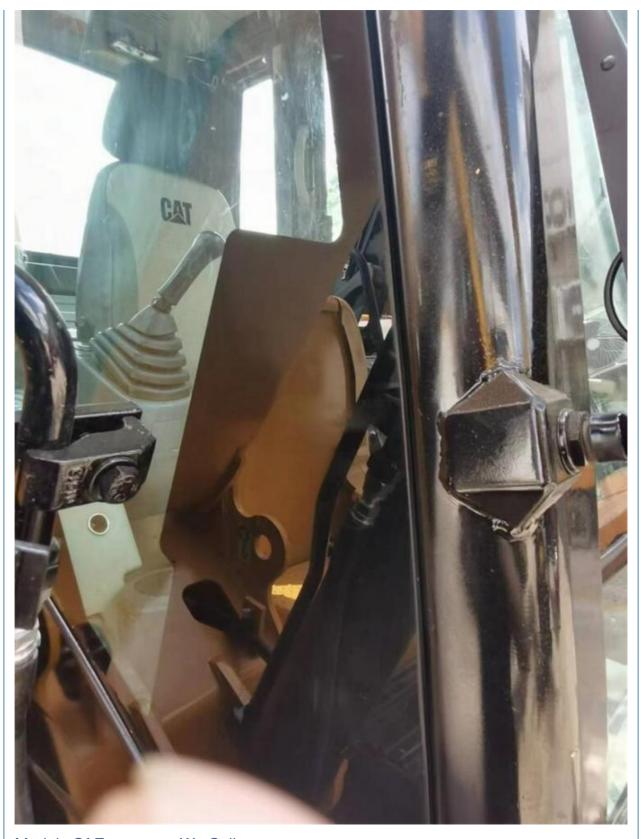

# More Images

## **Product Specification**

Showroom Location: None · Operating Weight: 7.1 Ton 0.31 M<sup>3</sup> . Bucket Capacity: · Machine Weight: 7193 KG Hydraulic Cylinder Brand: **ORIGINAL** • Hydraulic Pump Brand: **ORIGINAL**  Hydraulic Valve Brand: **ORIGINAL** CAT . Engine Brand: 41.5 KW • Power: • Machinery Test Report: Provided • Video Outgoing-inspection: Provided