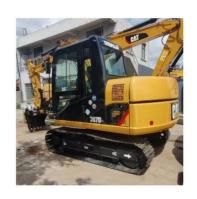

## 7.1 Ton Used Caterpillar 307D Excavator 308 Machine Second Hand Cat 307 **Japan Original**

## **Product Specification**

Showroom Location: None · Operating Weight: 7.1 Ton 0.31 M<sup>3</sup> . Bucket Capacity: · Machine Weight: 7193 KG Hydraulic Cylinder Brand: **ORIGINAL** • Hydraulic Pump Brand: **ORIGINAL**  Hydraulic Valve Brand: **ORIGINAL** CAT . Engine Brand: 41.5 KW • Power: • Machinery Test Report: Provided • Video Outgoing-inspection: Provided

• Core Components: Pressure Vessel, Motor, Bearing, Gear,

Pump, Gearbox, Engine, PLC

Year: 2019 . Working Hours: 3122