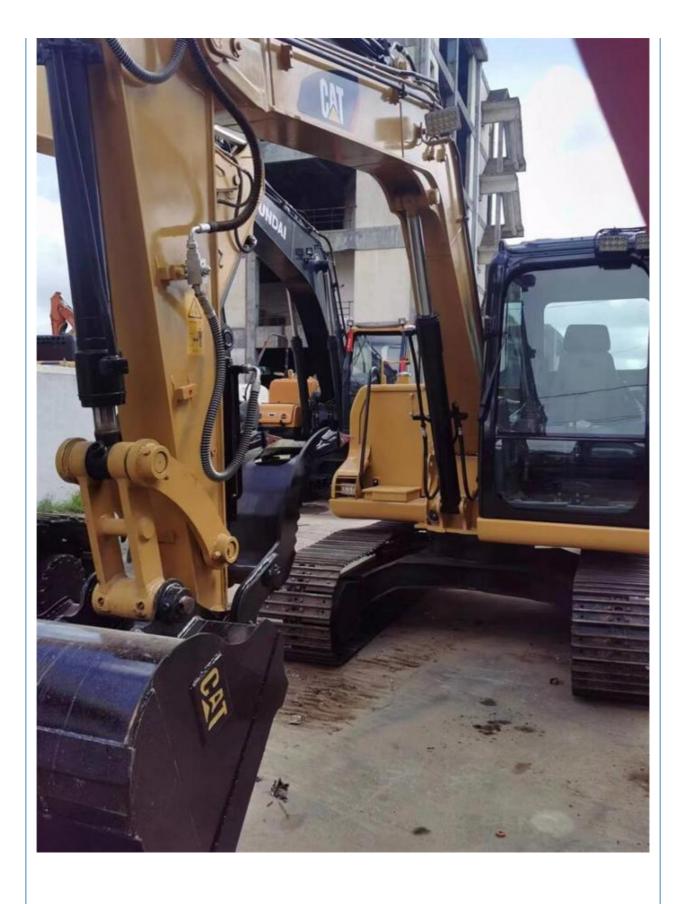

## 7.1 Ton Used Caterpillar 307D Excavator 308 Machine Second Hand Cat 307 **Japan Original**

## **Product Specification**

Showroom Location: None · Operating Weight: 7.1 Ton 0.31 M<sup>3</sup> . Bucket Capacity: · Machine Weight: 7193 KG Hydraulic Cylinder Brand: **ORIGINAL** • Hydraulic Pump Brand: **ORIGINAL**  Hydraulic Valve Brand: **ORIGINAL** CAT . Engine Brand: 41.5 KW • Power: • Machinery Test Report: Provided • Video Outgoing-inspection: Provided

• Core Components: Pressure Vessel, Motor, Bearing, Gear,

Pump, Gearbox, Engine, PLC

Year: 2019 . Working Hours: 3122