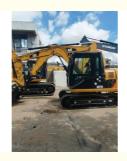

## 7.1 Ton Used Caterpillar 307D Excavator 308 Machine Second Hand Cat 307 **Japan Original**

## **Product Specification**

Showroom Location: None · Operating Weight: 7.1 Ton 0.31 M<sup>3</sup> . Bucket Capacity: · Machine Weight: 7193 KG Hydraulic Cylinder Brand: **ORIGINAL** • Hydraulic Pump Brand: **ORIGINAL**  Hydraulic Valve Brand: **ORIGINAL** CAT . Engine Brand: 41.5 KW • Power: • Machinery Test Report: Provided • Video Outgoing-inspection: Provided

• Core Components: Pressure Vessel, Motor, Bearing, Gear,

Pump, Gearbox, Engine, PLC

Year: 2019 . Working Hours: 3122