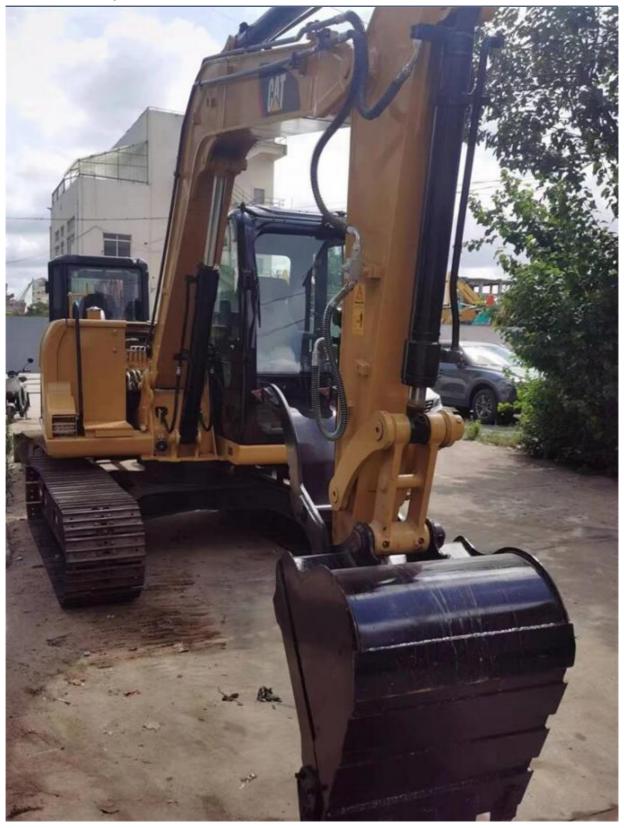

## 7.1 Ton Used Caterpillar 307D Excavator 308 Machine Second Hand Cat 307 **Japan Original**

## **Product Specification**

Showroom Location: None · Operating Weight: 7.1 Ton 0.31 M<sup>3</sup> . Bucket Capacity: · Machine Weight: 7193 KG Hydraulic Cylinder Brand: **ORIGINAL** • Hydraulic Pump Brand: **ORIGINAL**  Hydraulic Valve Brand: **ORIGINAL** CAT . Engine Brand: 41.5 KW • Power: • Machinery Test Report: Provided • Video Outgoing-inspection: Provided

• Core Components: Pressure Vessel, Motor, Bearing, Gear,

Pump, Gearbox, Engine, PLC

Year: 2019 . Working Hours: 3122