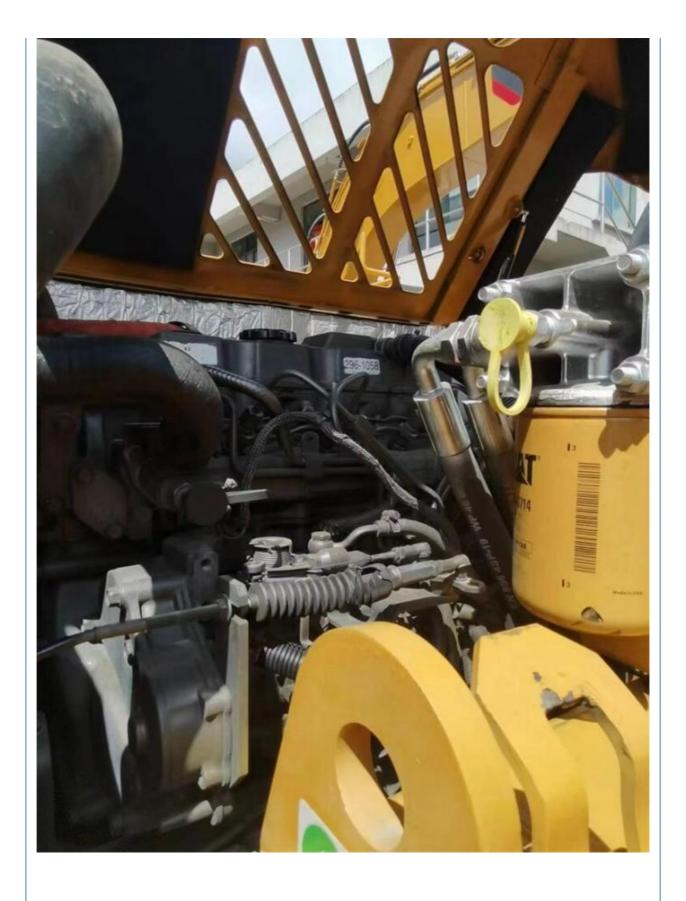

# More Images

## **Product Specification**

Showroom Location: None · Operating Weight: 7.1 Ton 0.31 M<sup>3</sup> . Bucket Capacity: · Machine Weight: 7193 KG Hydraulic Cylinder Brand: **ORIGINAL** • Hydraulic Pump Brand: **ORIGINAL**  Hydraulic Valve Brand: **ORIGINAL** CAT . Engine Brand: 41.5 KW • Power: • Machinery Test Report: Provided • Video Outgoing-inspection: Provided