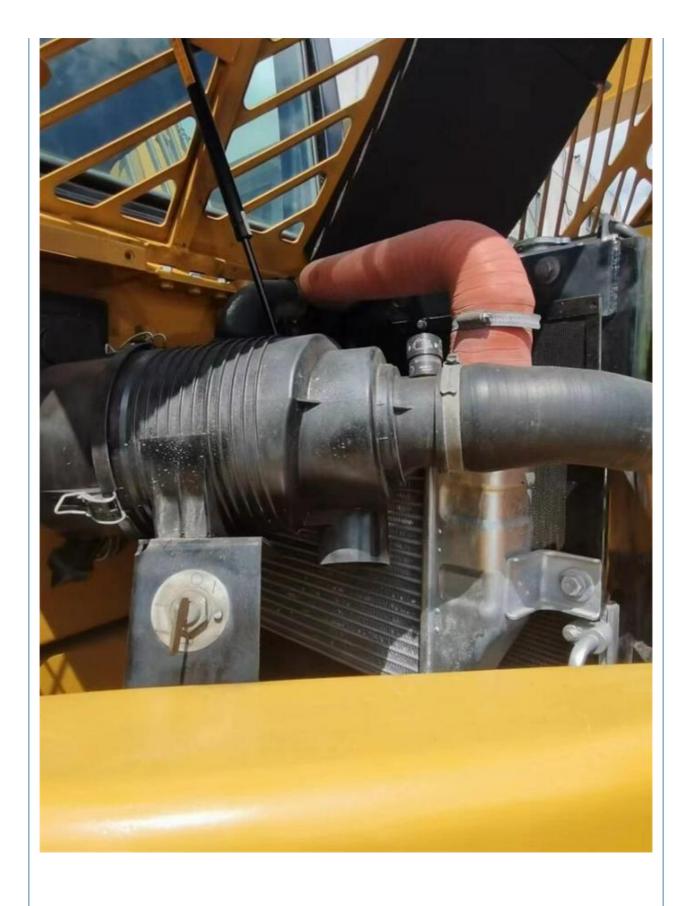

# More Images

## **Product Specification**

Showroom Location: None · Operating Weight: 7.1 Ton 0.31 M<sup>3</sup> . Bucket Capacity: · Machine Weight: 7193 KG Hydraulic Cylinder Brand: **ORIGINAL** • Hydraulic Pump Brand: **ORIGINAL**  Hydraulic Valve Brand: **ORIGINAL** CAT . Engine Brand: 41.5 KW • Power: • Machinery Test Report: Provided • Video Outgoing-inspection: Provided