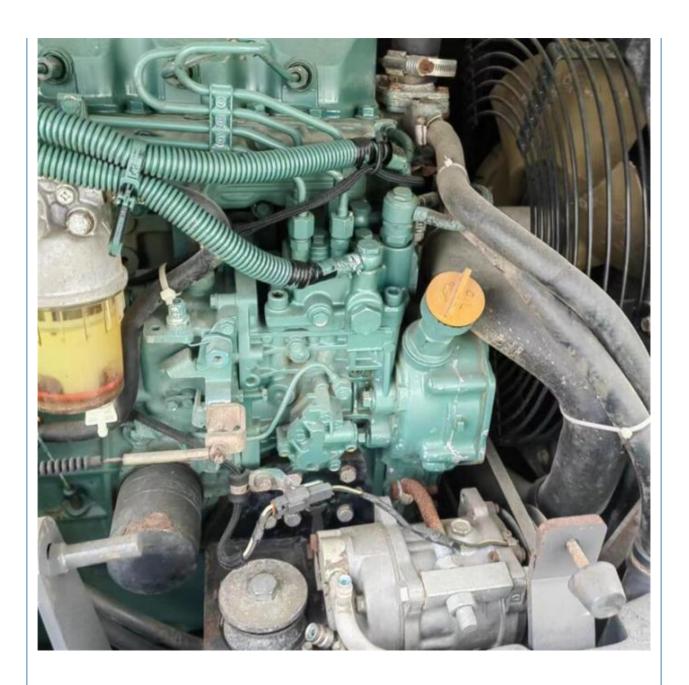

# Volvo EC60 Used Excavator Hydraulic Backhoe Crawler EC60D EC55B 6T 5.5T With Original

#### **Basic Information**

• Place of Origin: Sweden

• Price: \$10,800.00/units 1-3 units



### **Product Specification**

Showroom Location: None · Operating Weight: 5580KG 0.23m<sup>3</sup> . Bucket Capacity: • Machine Weight: 6000 KG Hydraulic Cylinder Brand: **ORIGINAL** • Hydraulic Pump Brand: **ORIGINAL**  Hydraulic Valve Brand: **ORIGINAL** Volvo . Engine Brand: 36.5KW • Power: • Machinery Test Report: Provided • Video Outgoing-inspection: Provided

• Core Components: Pressure Vessel, Motor, Bearing, Gear,

Pump, Gearbox, Engine, PLC

Year: 2021Working Hours: 2730



# More Images









# **Product Description**





















# Models Of Excavators We Sell

| Komatsu used excavator | PC20/PC30/PC35/PC40/PC50/PC55/PC56/PC60/PC70/PC75/PC78/PC10 0/PC110/PC120/PC128/PC130/PC138/PC150/PC160/PC200/PC210/PC22 0/PC228/PC240/PC270/PC300/PC350/PC360/PC400/PC450/PC460/PC49 0/PC650 |
|------------------------|-----------------------------------------------------------------------------------------------------------------------------------------------------------------------------------------------|
| Carter used excavator  | CAT303/CAT305/CAT305.5/CAT306/CAT307/CAT308/CAT311/CAT312/C<br>AT313/CAT315/CAT318/CAT320/CAT323/CAT324/CAT325/CAT326/CAT3<br>29/CAT330/CAT336/CAT340/CAT345/CAT349/CAT375                    |

Doosan used excavator DH(DX)35/55/60/70/75/80/150/200/215/220/225/235/260/300/350/370/420/500/530

Sany us