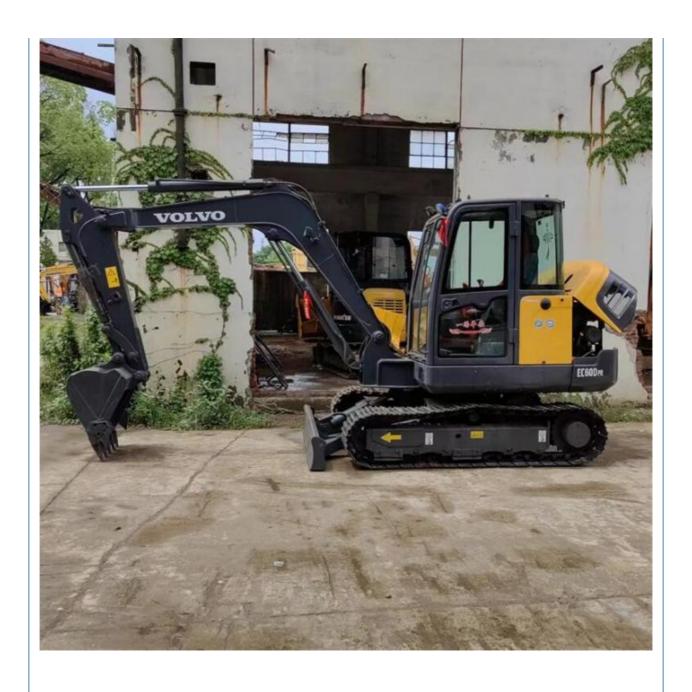

# Volvo EC60 Used Excavator Hydraulic Backhoe Crawler EC60D EC55B 6T 5.5T With Original

# More Images