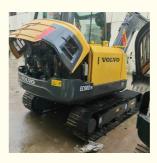

# Volvo EC60 Used Excavator Hydraulic Backhoe Crawler EC60D EC55B 6T 5.5T With Original

### **Product Specification**

Showroom Location: None · Operating Weight: 5580KG 0.23m<sup>3</sup> . Bucket Capacity: • Machine Weight: 6000 KG Hydraulic Cylinder Brand: **ORIGINAL** • Hydraulic Pump Brand: **ORIGINAL**  Hydraulic Valve Brand: **ORIGINAL** Volvo . Engine Brand: 36.5KW • Power: • Machinery Test Report: Provided • Video Outgoing-inspection: Provided