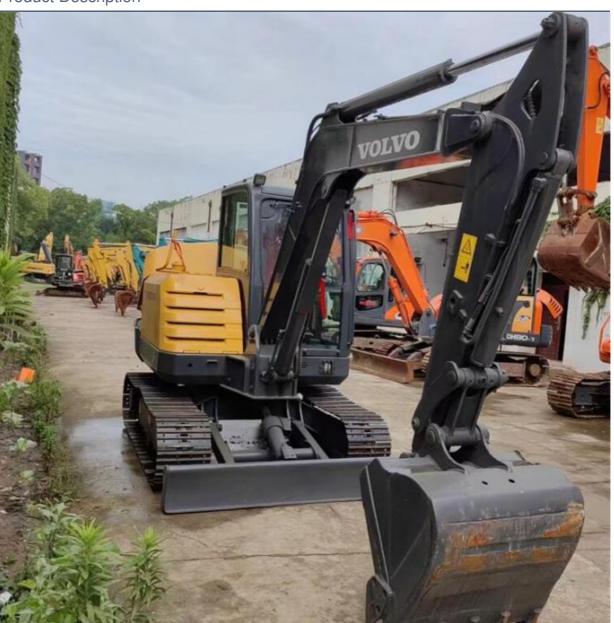

# Volvo EC60 Used Excavator Hydraulic Backhoe Crawler EC60D EC55B 6T 5.5T With Original

#### **Basic Information**

• Place of Origin: Sweden

• Price: \$10,800.00/units 1-3 units



### **Product Specification**

Showroom Location: None · Operating Weight: 5580KG 0.23m<sup>3</sup> . Bucket Capacity: • Machine Weight: 6000 KG Hydraulic Cylinder Brand: **ORIGINAL** • Hydraulic Pump Brand: **ORIGINAL**  Hydraulic Valve Brand: **ORIGINAL** Volvo . Engine Brand: 36.5KW • Power: • Machinery Test Report: Provided • Video Outgoing-inspection: Provided

• Core Components: Pressure Vessel, Motor, Bearing, Gear,

Pump, Gearbox, Engine, PLC

Year: 2021Working Hours: 2730



# More Images









# **Product Description**





















# Models Of Excavators We Sell

| Komatsu used excavator | PC20/PC30/PC35/PC40/PC50/PC55/PC56/PC60/PC70/PC75/PC78/PC10 0/PC110/PC120/PC128/PC130/PC138/PC150/PC160/PC200/PC210/PC22 0/PC228/PC240/PC270/PC300/PC350/PC360/PC400/PC450/PC460/PC49 0/PC650 |
|------------------------|-----------------------------------------------------------------------------------------------------------------------------------------------------------------------------------------------|
| Carter used excavator  | CAT303/CAT305/CAT305.5/CAT306/CAT307/CAT308/CAT311/CAT312/C<br>AT313/CAT315/CAT318/CAT320/CAT323/CAT324/CAT325/CAT326/CAT3<br>29/CAT330/CAT336/CAT340/CAT345/CAT349/CAT375                    |

Doosan used excavator DH(DX)35/55/60/70/75/80/150/200/215/220/225/235/260/300/350/370/420/