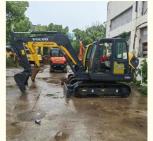

# Volvo EC60 Used Excavator Hydraulic Backhoe Crawler EC60D EC55B 6T 5.5T With Original

### **Product Specification**

Showroom Location: None · Operating Weight: 5580KG 0.23m<sup>3</sup> . Bucket Capacity: • Machine Weight: 6000 KG Hydraulic Cylinder Brand: **ORIGINAL** • Hydraulic Pump Brand: **ORIGINAL**  Hydraulic Valve Brand: **ORIGINAL** Volvo . Engine Brand: 36.5KW • Power: • Machinery Test Report: Provided • Video Outgoing-inspection: Provided