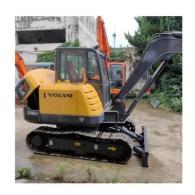

# Volvo EC60 Used Excavator Hydraulic Backhoe Crawler EC60D EC55B 6T 5.5T With Original

### **Product Specification**

Showroom Location: None · Operating Weight: 5580KG 0.23m<sup>3</sup> . Bucket Capacity: • Machine Weight: 6000 KG Hydraulic Cylinder Brand: **ORIGINAL** • Hydraulic Pump Brand: **ORIGINAL**  Hydraulic Valve Brand: **ORIGINAL** Volvo . Engine Brand: 36.5KW • Power: • Machinery Test Report: Provided • Video Outgoing-inspection: Provided