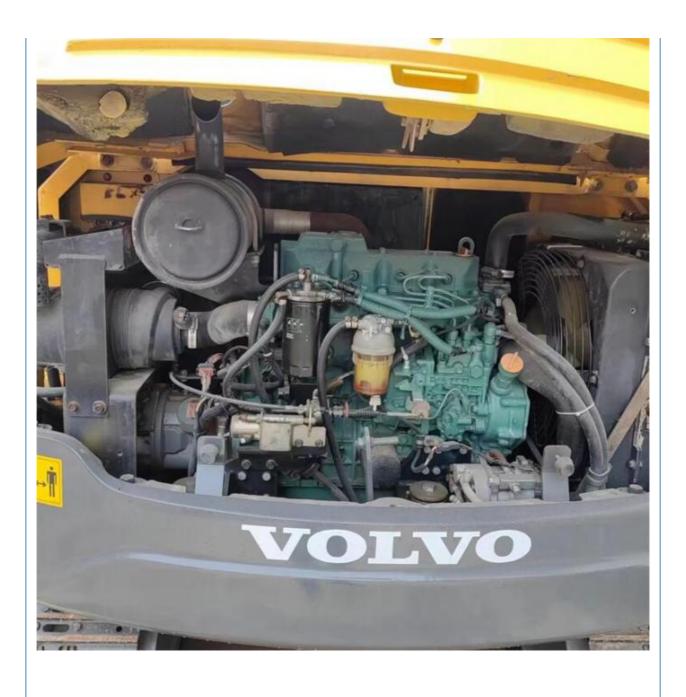

# Volvo EC60 Used Excavator Hydraulic Backhoe Crawler EC60D EC55B 6T 5.5T With Original

#### **Basic Information**

• Place of Origin: Sweden

• Price: \$10,800.00/units 1-3 units



### **Product Specification**

Showroom Location: None · Operating Weight: 5580KG 0.23m<sup>3</sup> . Bucket Capacity: • Machine Weight: 6000 KG Hydraulic Cylinder Brand: **ORIGINAL** • Hydraulic Pump Brand: **ORIGINAL**  Hydraulic Valve Brand: **ORIGINAL** Volvo . Engine Brand: 36.5KW • Power: • Machinery Test Report: Provided • Video Outgoing-inspection: Provided

• Core Components: Pressure Vessel, Motor, Bearing, Gear,

Pump, Gearbox, Engine, PLC

Year: 2021Working Hours: 2730



# More Images









# **Product Description**





















# Models Of Excavators We Sell

| Komatsu used excavator | PC20/PC30/PC35/PC40/PC50/PC55/PC56/PC60/PC70/PC75/PC78/PC10 0/PC110/PC120/PC128/PC130/PC138/PC150/PC160/PC200/PC210/PC22 0/PC228/PC240/PC270/PC300/PC350/PC360/PC400/PC450/PC460/PC49 0/PC650 |
|------------------------|-----------------------------------------------------------------------------------------------------------------------------------------------------------------------------------------------|
| Carter used excavator  | CAT303/CAT305/CAT305.5/CAT306/CAT307/CAT308/CAT311/CAT312/C<br>AT313/CAT315/CAT318/CAT320/CAT323/CAT324/CAT325/CAT326/CAT3<br>29/CAT330/CAT336/CAT340/CAT345/CAT349/CAT375                    |

Doosan used excavator DH(DX)35/55/60/70/75/80/150/200/215/220/225/235/260/300/350/370/420/500/53