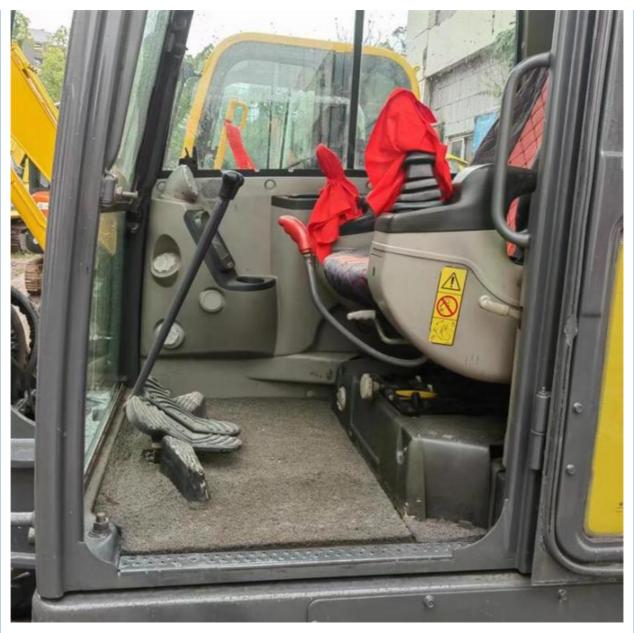

# Volvo EC60 Used Excavator Hydraulic Backhoe Crawler EC60D EC55B 6T 5.5T With Original

#### **Basic Information**

• Place of Origin: Sweden

• Price: \$10,800.00/units 1-3 units



### **Product Specification**

Showroom Location: None · Operating Weight: 5580KG 0.23m<sup>3</sup> . Bucket Capacity: • Machine Weight: 6000 KG Hydraulic Cylinder Brand: **ORIGINAL** • Hydraulic Pump Brand: **ORIGINAL**  Hydraulic Valve Brand: **ORIGINAL** Volvo . Engine Brand: 36.5KW • Power: • Machinery Test Report: Provided • Video Outgoing-inspection: Provided

• Core Components: Pressure Vessel, Motor, Bearing, Gear,

Pump, Gearbox, Engine, PLC

Year: 2021Working Hours: 2730



# More Images









# **Product Description**





















# Models Of Excavators We Sell

| Komatsu used excavator | PC20/PC30/PC35/PC40/PC50/PC55/PC56/PC60/PC70/PC75/PC78/PC10 0/PC110/PC120/PC128/PC130/PC138/PC150/PC160/PC200/PC210/PC22 0/PC228/PC240/PC270/PC300/PC350/PC360/PC400/PC450/PC460/PC49 0/PC650 |
|------------------------|-----------------------------------------------------------------------------------------------------------------------------------------------------------------------------------------------|
| Carter used excavator  | CAT303/CAT305/CAT305.5/CAT306/CAT307/CAT308/CAT311/CAT312/C<br>AT313/CAT315/CAT318/CAT320/CAT323/CAT324/CAT325/CAT326/CAT3<br>29/CAT330/CAT336/CAT340/CAT345/CAT349/CAT375                    |

Doosan used excavator DH(DX)35/55/60/70/75/80/150/200/215/220/225/235/260/300/350/370/420/500/530

Sany used