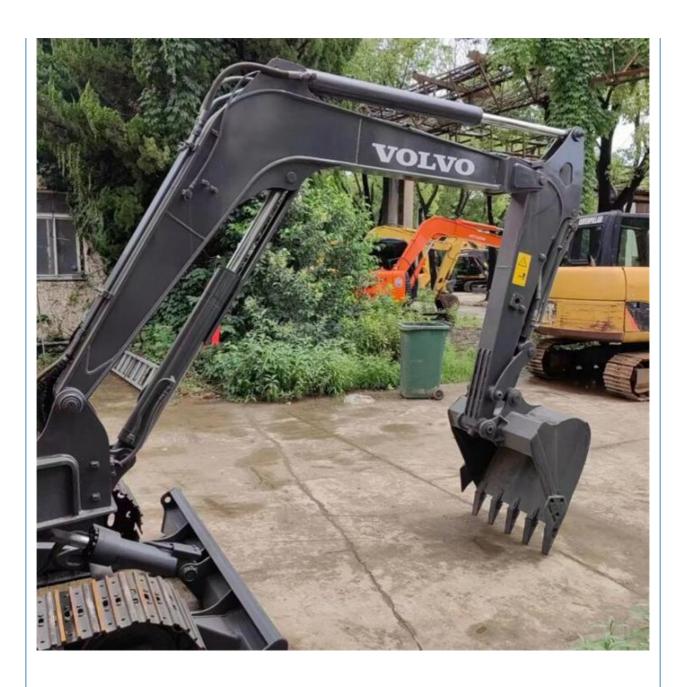

# Volvo EC60 Used Excavator Hydraulic Backhoe Crawler EC60D EC55B 6T 5.5T With Original

#### **Basic Information**

• Place of Origin: Sweden

• Price: \$10,800.00/units 1-3 units



### **Product Specification**

Showroom Location: None · Operating Weight: 5580KG 0.23m<sup>3</sup> . Bucket Capacity: • Machine Weight: 6000 KG Hydraulic Cylinder Brand: **ORIGINAL** • Hydraulic Pump Brand: **ORIGINAL**  Hydraulic Valve Brand: **ORIGINAL** Volvo . Engine Brand: 36.5KW • Power: • Machinery Test Report: Provided • Video Outgoing-inspection: Provided

• Core Components: Pressure Vessel, Motor, Bearing, Gear,

Pump, Gearbox, Engine, PLC

Year: 2021Working Hours: 2730



# More Images









# **Product Description**





















# Models Of Excavators We Sell

| Komatsu used excavator | PC20/PC30/PC35/PC40/PC50/PC55/PC56/PC60/PC70/PC75/PC78/PC10 0/PC110/PC120/PC128/PC130/PC138/PC150/PC160/PC200/PC210/PC22 0/PC228/PC240/PC270/PC300/PC350/PC360/PC400/PC450/PC460/PC49 0/PC650 |
|------------------------|-----------------------------------------------------------------------------------------------------------------------------------------------------------------------------------------------|
| Carter used excavator  | CAT303/CAT305/CAT305.5/CAT306/CAT307/CAT308/CAT311/CAT312/C<br>AT313/CAT315/CAT318/CAT320/CAT323/CAT324/CAT325/CAT326/CAT3<br>29/CAT330/CAT336/CAT340/CAT345/CAT349/CAT375                    |

Doosan used excavator DH(DX)35/55/60/70/75/80/150/200/215/220/225/235/260/300/350/370/420/50