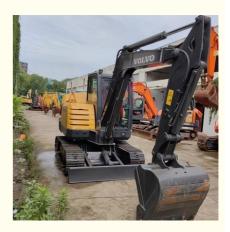

# Volvo EC60 Used Excavator Hydraulic Backhoe Crawler EC60D EC55B 6T 5.5T With Original

### **Product Specification**

Showroom Location: None · Operating Weight: 5580KG 0.23m<sup>3</sup> . Bucket Capacity: • Machine Weight: 6000 KG Hydraulic Cylinder Brand: **ORIGINAL** • Hydraulic Pump Brand: **ORIGINAL**  Hydraulic Valve Brand: **ORIGINAL** Volvo . Engine Brand: 36.5KW • Power: • Machinery Test Report: Provided • Video Outgoing-inspection: Provided