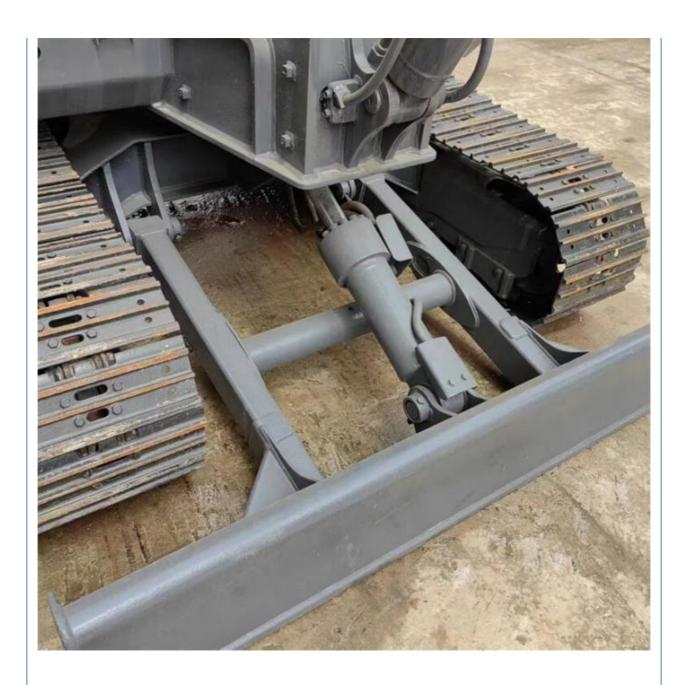

# Volvo EC60 Used Excavator Hydraulic Backhoe Crawler EC60D EC55B 6T 5.5T With Original

#### **Basic Information**

• Place of Origin: Sweden

• Price: \$10,800.00/units 1-3 units



### **Product Specification**

Showroom Location: None · Operating Weight: 5580KG 0.23m<sup>3</sup> . Bucket Capacity: • Machine Weight: 6000 KG Hydraulic Cylinder Brand: **ORIGINAL** • Hydraulic Pump Brand: **ORIGINAL**  Hydraulic Valve Brand: **ORIGINAL** Volvo . Engine Brand: 36.5KW • Power: • Machinery Test Report: Provided • Video Outgoing-inspection: Provided

• Core Components: Pressure Vessel, Motor, Bearing, Gear,

Pump, Gearbox, Engine, PLC

Year: 2021Working Hours: 2730



# More Images









# **Product Description**





















# Models Of Excavators We Sell

| Komatsu used excavator | PC20/PC30/PC35/PC40/PC50/PC55/PC56/PC60/PC70/PC75/PC78/PC10 0/PC110/PC120/PC128/PC130/PC138/PC150/PC160/PC200/PC210/PC22 0/PC228/PC240/PC270/PC300/PC350/PC360/PC400/PC450/PC460/PC49 0/PC650 |
|------------------------|-----------------------------------------------------------------------------------------------------------------------------------------------------------------------------------------------|
| Carter used excavator  | CAT303/CAT305/CAT305.5/CAT306/CAT307/CAT308/CAT311/CAT312/C<br>AT313/CAT315/CAT318/CAT320/CAT323/CAT324/CAT325/CAT326/CAT3<br>29/CAT330/CAT336/CAT340/CAT345/CAT349/CAT375                    |

Doosan used excavator DH(DX)35/55/60/70/75/80/150/200/215/220/225/235/260/300/350/370/420/500/