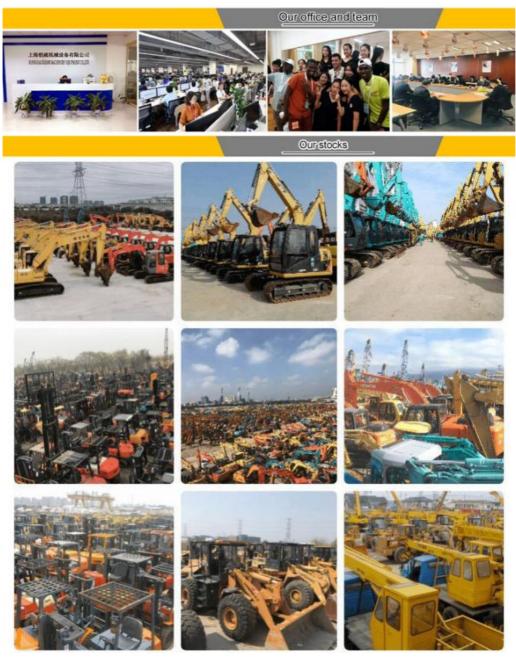

# Company Profile

Shanghai Kaishu Machinery Equipment Co., Ltd was established in 2017, we have our own factory which covers an area of 67,000 square meters, with 200 employees. As a leading used excavator supplier in China, Shanghai Kaishu Machinery Equipment Co., Ltd has numerous construction machinery. Our teams are composed of a purchasing team, a technical support team, a vehicle-parts supply center, a foreign trade sales team and a quality testing center.