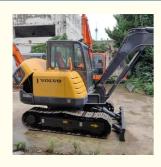

# Volvo EC60 Used Excavator Hydraulic Backhoe Crawler EC60D EC55B 6T 5.5T With Original

### **Product Specification**

Showroom Location: None · Operating Weight: 5580KG 0.23m<sup>3</sup> . Bucket Capacity: • Machine Weight: 6000 KG Hydraulic Cylinder Brand: **ORIGINAL** • Hydraulic Pump Brand: **ORIGINAL**  Hydraulic Valve Brand: **ORIGINAL** Volvo . Engine Brand: 36.5KW • Power: • Machinery Test Report: Provided • Video Outgoing-inspection: Provided