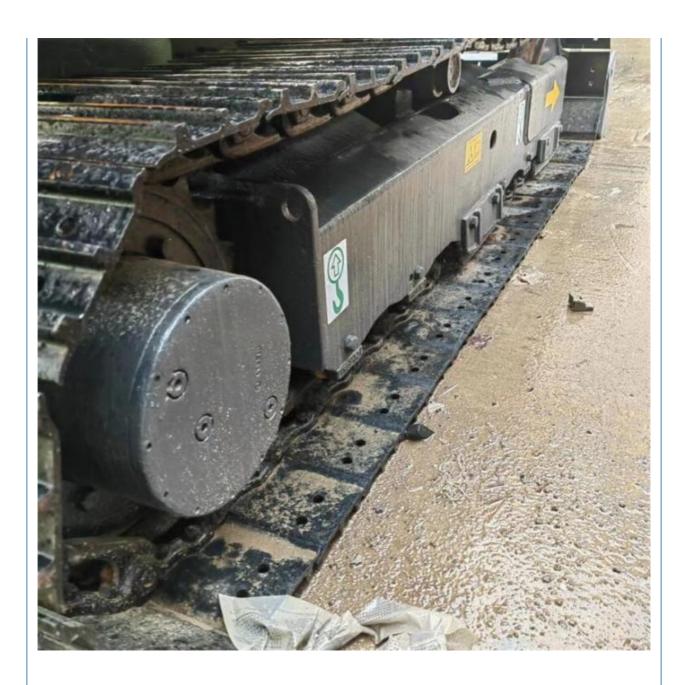

# Volvo EC60 Used Excavator Hydraulic Backhoe Crawler EC60D EC55B 6T 5.5T With Original

#### **Basic Information**

• Place of Origin: Sweden

• Price: \$10,800.00/units 1-3 units



### **Product Specification**

Showroom Location: None · Operating Weight: 5580KG 0.23m<sup>3</sup> . Bucket Capacity: • Machine Weight: 6000 KG Hydraulic Cylinder Brand: **ORIGINAL** • Hydraulic Pump Brand: **ORIGINAL**  Hydraulic Valve Brand: **ORIGINAL** Volvo . Engine Brand: 36.5KW • Power: • Machinery Test Report: Provided • Video Outgoing-inspection: Provided

• Core Components: Pressure Vessel, Motor, Bearing, Gear,

Pump, Gearbox, Engine, PLC

Year: 2021Working Hours: 2730



# More Images









# **Product Description**





















# Models Of Excavators We Sell

| Komatsu used excavator | PC20/PC30/PC35/PC40/PC50/PC55/PC56/PC60/PC70/PC75/PC78/PC10 0/PC110/PC120/PC128/PC130/PC138/PC150/PC160/PC200/PC210/PC22 0/PC228/PC240/PC270/PC300/PC350/PC360/PC400/PC450/PC460/PC49 0/PC650 |
|------------------------|-----------------------------------------------------------------------------------------------------------------------------------------------------------------------------------------------|
| Carter used excavator  | CAT303/CAT305/CAT305.5/CAT306/CAT307/CAT308/CAT311/CAT312/C<br>AT313/CAT315/CAT318/CAT320/CAT323/CAT324/CAT325/CAT326/CAT3<br>29/CAT330/CAT336/CAT340/CAT345/CAT349/CAT375                    |

Doosan used excavator DH(DX)35/55/60/70/75/80/150/200/215/220/225/235/260/300/350/370/420/500/530

Sany