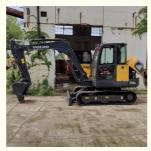

# Volvo EC60 Used Excavator Hydraulic Backhoe Crawler EC60D EC55B 6T 5.5T With Original

### **Product Specification**

Showroom Location: None · Operating Weight: 5580KG 0.23m<sup>3</sup> . Bucket Capacity: • Machine Weight: 6000 KG Hydraulic Cylinder Brand: **ORIGINAL** • Hydraulic Pump Brand: **ORIGINAL**  Hydraulic Valve Brand: **ORIGINAL** Volvo . Engine Brand: 36.5KW • Power: • Machinery Test Report: Provided • Video Outgoing-inspection: Provided