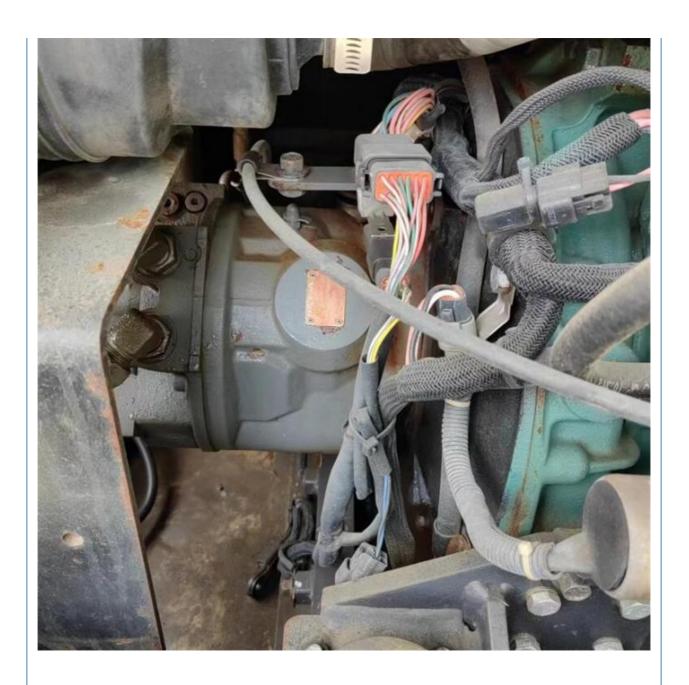

# Volvo EC60 Used Excavator Hydraulic Backhoe Crawler EC60D EC55B 6T 5.5T With Original

#### **Basic Information**

• Place of Origin: Sweden

• Price: \$10,800.00/units 1-3 units



### **Product Specification**

Showroom Location: None · Operating Weight: 5580KG 0.23m<sup>3</sup> . Bucket Capacity: • Machine Weight: 6000 KG Hydraulic Cylinder Brand: **ORIGINAL** • Hydraulic Pump Brand: **ORIGINAL**  Hydraulic Valve Brand: **ORIGINAL** Volvo . Engine Brand: 36.5KW • Power: • Machinery Test Report: Provided • Video Outgoing-inspection: Provided

• Core Components: Pressure Vessel, Motor, Bearing, Gear,

Pump, Gearbox, Engine, PLC

Year: 2021Working Hours: 2730



# More Images









# **Product Description**





















# Models Of Excavators We Sell

| Komatsu used excavator | PC20/PC30/PC35/PC40/PC50/PC55/PC56/PC60/PC70/PC75/PC78/PC10 0/PC110/PC120/PC128/PC130/PC138/PC150/PC160/PC200/PC210/PC22 0/PC228/PC240/PC270/PC300/PC350/PC360/PC400/PC450/PC460/PC49 0/PC650 |
|------------------------|-----------------------------------------------------------------------------------------------------------------------------------------------------------------------------------------------|
| Carter used excavator  | CAT303/CAT305/CAT305.5/CAT306/CAT307/CAT308/CAT311/CAT312/C<br>AT313/CAT315/CAT318/CAT320/CAT323/CAT324/CAT325/CAT326/CAT3<br>29/CAT330/CAT336/CAT340/CAT345/CAT349/CAT375                    |

Doosan used excavator DH(DX)35/55/60/70/75/80/150/200/215/220/225/235/260/300/350/370/420/500/530