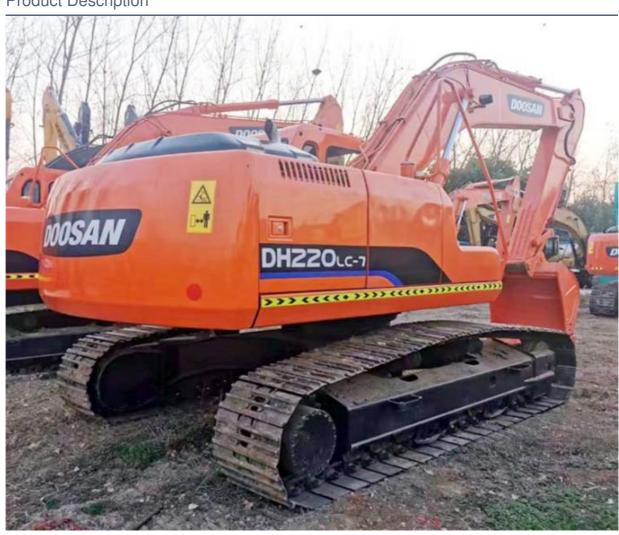

# Doosan DH220LC-7 Excavator 22 Ton Original Hydraulic Valve Good Condition Made in Korea

## **Basic Information**

- Place of Origin:
- Price:
- South Korea
  - \$21,000.00/units 1-3 units



## **Product Specification**

• Showroom Location: None • Operating Weight: 21300 KG 1 M<sup>3</sup> Bucket Capacity: • Machine Weight: 22000 KG • Hydraulic Cylinder Brand: Original • Hydraulic Pump Brand: Original • Hydraulic Valve Brand: Original . Engine Brand: Doosan 108 KW • Power: • Machinery Test Report: Provided • Video Outgoing-inspection: Provided • Core Components: Pressure Vessel, Motor, Bearing, Gear, Pump, Gearbox, Engine, PLC • Year: 2017

3121



## More Images

Working Hours:



# Product Description















## Models Of Excavators We Sell

| Komatsu used<br>excavator  | PC20/PC30/PC35/PC40/PC50/PC55/PC56/PC60/PC70/PC75/PC78/PC10<br>0/PC110/PC120/PC128/PC130/PC138/PC150/PC160/PC200/PC210/PC22<br>0/PC228/PC240/PC270/PC300/PC350/PC360/PC400/PC450/PC460/PC49<br>0/PC650 |
|----------------------------|--------------------------------------------------------------------------------------------------------------------------------------------------------------------------------------------------------|
| Carter used excavator      | CAT303/CAT305/CAT305.5/CAT306/CAT307/CAT308/CAT311/CAT312/C<br>AT313/CAT315/CAT318/CAT320/CAT323/CAT324/CAT325/CAT326/CAT3<br>29/CAT330/CAT336/CAT340/CAT345/CAT349/CAT375                             |
| Doosan used excavator      | DH(DX)35/55/60/70/75/80/15