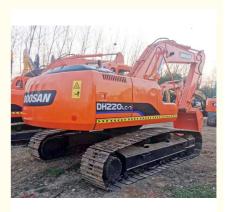

# Doosan DH220LC-7 Excavator 22 Ton Original Hydraulic Valve Good Condition Made in Korea

## **Product Specification**

• Showroom Location: None • Operating Weight: 21300 KG 1 M<sup>3</sup> Bucket Capacity: • Machine Weight: 22000 KG • Hydraulic Cylinder Brand: Original • Hydraulic Pump Brand: Original • Hydraulic Valve Brand: Original . Engine Brand: Doosan 108 KW • Power: • Machinery Test Report: Provided • Video Outgoing-inspection: Provided • Core Components: Pressure Vessel, Motor, Bearing, Gear, Pump, Gearbox, Engine, PLC • Year: 2017