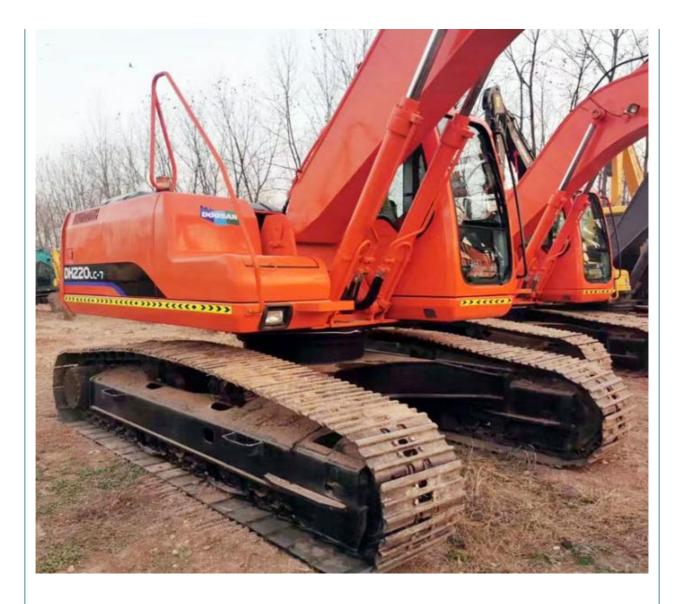

# Doosan DH220LC-7 Excavator 22 Ton Original Hydraulic Valve Good Condition Made in Korea

## **Product Specification**

• Showroom Location: None • Operating Weight: 21300 KG 1 M<sup>3</sup> Bucket Capacity: • Machine Weight: 22000 KG • Hydraulic Cylinder Brand: Original • Hydraulic Pump Brand: Original • Hydraulic Valve Brand: Original . Engine Brand: Doosan 108 KW • Power: • Machinery Test Report: Provided • Video Outgoing-inspection: Provided • Core Components: Pressure Vessel, Motor, Bearing, Gear, Pump, Gearbox, Engine, PLC • Year: 2017