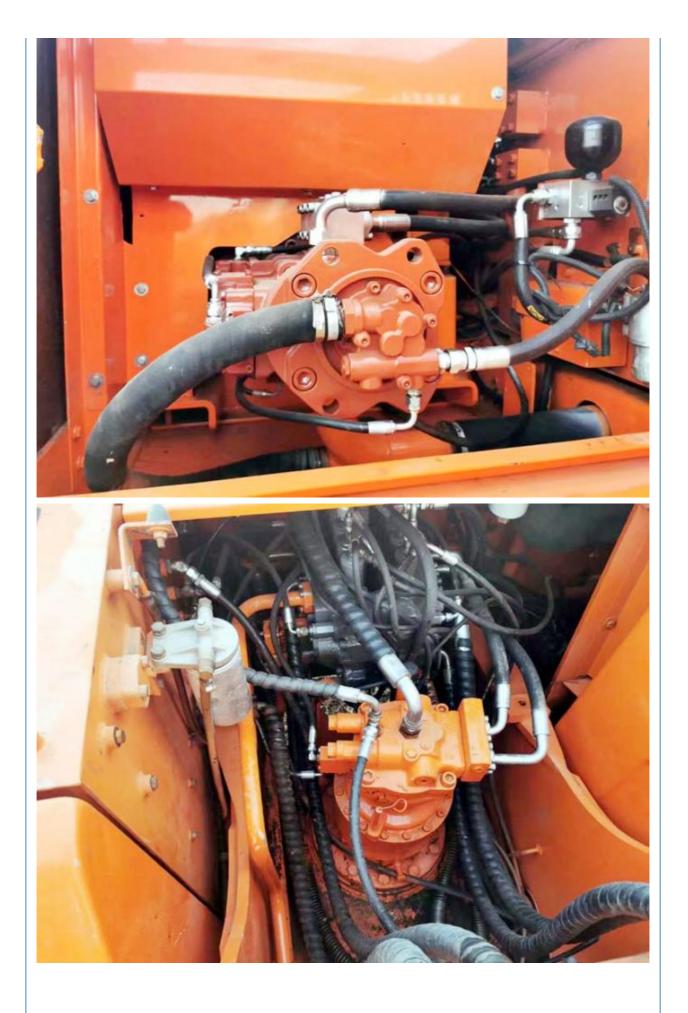

## **Product Specification**

• Showroom Location: None • Operating Weight: 21300 KG 1 M<sup>3</sup> Bucket Capacity: • Machine Weight: 22000 KG • Hydraulic Cylinder Brand: Original • Hydraulic Pump Brand: Original • Hydraulic Valve Brand: Original . Engine Brand: Doosan 108 KW • Power: • Machinery Test Report: Provided • Video Outgoing-inspection: Provided • Core Components: Pressure Vessel, Motor, Bearing, Gear, Pump, Gearbox, Engine, PLC • Year: 2017

## More Images

Working Hours: