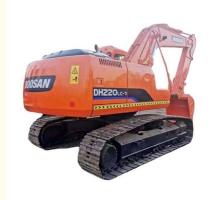

# Doosan DH220LC-7 Excavator 22 Ton Original Hydraulic Valve Good Condition Made in Korea

## **Product Specification**

• Showroom Location: None • Operating Weight: 21300 KG 1 M<sup>3</sup> Bucket Capacity: • Machine Weight: 22000 KG • Hydraulic Cylinder Brand: Original • Hydraulic Pump Brand: Original • Hydraulic Valve Brand: Original . Engine Brand: Doosan 108 KW • Power: • Machinery Test Report: Provided • Video Outgoing-inspection: Provided • Core Components: Pressure Vessel, Motor, Bearing, Gear, Pump, Gearbox, Engine, PLC • Year: 2017