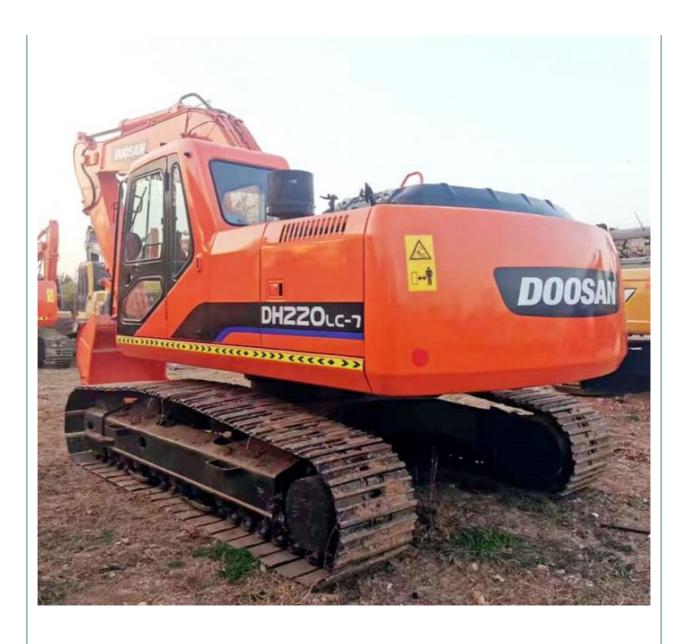

# Doosan DH220LC-7 Excavator 22 Ton Original Hydraulic Valve Good Condition Made in Korea

## **Product Specification**

• Showroom Location: None • Operating Weight: 21300 KG 1 M<sup>3</sup> Bucket Capacity: • Machine Weight: 22000 KG • Hydraulic Cylinder Brand: Original • Hydraulic Pump Brand: Original • Hydraulic Valve Brand: Original . Engine Brand: Doosan 108 KW • Power: • Machinery Test Report: Provided • Video Outgoing-inspection: Provided • Core Components: Pressure Vessel, Motor, Bearing, Gear, Pump, Gearbox, Engine, PLC • Year: 2017