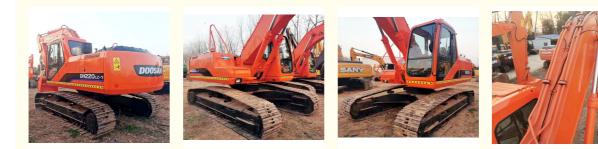

# Doosan DH220LC-7 Excavator 22 Ton Original Hydraulic Valve Good Condition Made in Korea

## **Basic Information**

- Place of Origin:
- Price:
- South Korea
  - \$21,000.00/units 1-3 units



## **Product Specification**

• Showroom Location: None • Operating Weight: 21300 KG 1 M<sup>3</sup> Bucket Capacity: • Machine Weight: 22000 KG • Hydraulic Cylinder Brand: Original • Hydraulic Pump Brand: Original • Hydraulic Valve Brand: Original . Engine Brand: Doosan 108 KW • Power: • Machinery Test Report: Provided • Video Outgoing-inspection: Provided • Core Components: Pressure Vessel, Motor, Bearing, Gear, Pump, Gearbox, Engine, PLC • Year: 2017

3121



## More Images

Working Hours:



# Product Description















## Models Of Excavators We Sell

| Komatsu used<br>excavator  | PC20/PC30/PC35/PC40/PC50/PC55/PC56/PC60/PC70/PC75/PC78/PC10<br>0/PC110/PC120/PC128/PC130/PC138/PC150/PC160/PC200/PC210/PC22<br>0/PC228/PC240/PC270/PC300/PC350/PC360/PC400/PC450/PC460/PC49<br>0/PC650 |
|----------------------------|--------------------------------------------------------------------------------------------------------------------------------------------------------------------------------------------------------|
| Carter used excavator      | CAT303/CAT305/CAT305.5/CAT306/CAT307/CAT308/CAT311/CAT312/C<br>AT313/CAT315/CAT318/CAT320/CAT323/CAT324/CAT325/CAT326/CAT3<br>29/CAT330/CAT336/CAT340/CAT345/CAT349/CAT375                             |
| Doosan used excavator      | D