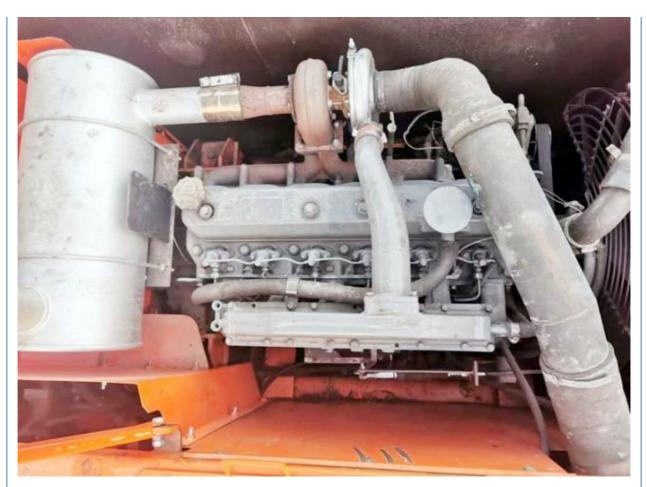

## **Product Specification**

• Showroom Location: None • Operating Weight: 21300 KG 1 M<sup>3</sup> Bucket Capacity: • Machine Weight: 22000 KG • Hydraulic Cylinder Brand: Original • Hydraulic Pump Brand: Original • Hydraulic Valve Brand: Original . Engine Brand: Doosan 108 KW • Power: • Machinery Test Report: Provided • Video Outgoing-inspection: Provided • Core Components: Pressure Vessel, Motor, Bearing, Gear, Pump, Gearbox, Engine, PLC • Year: 2017

## More Images

Working Hours: