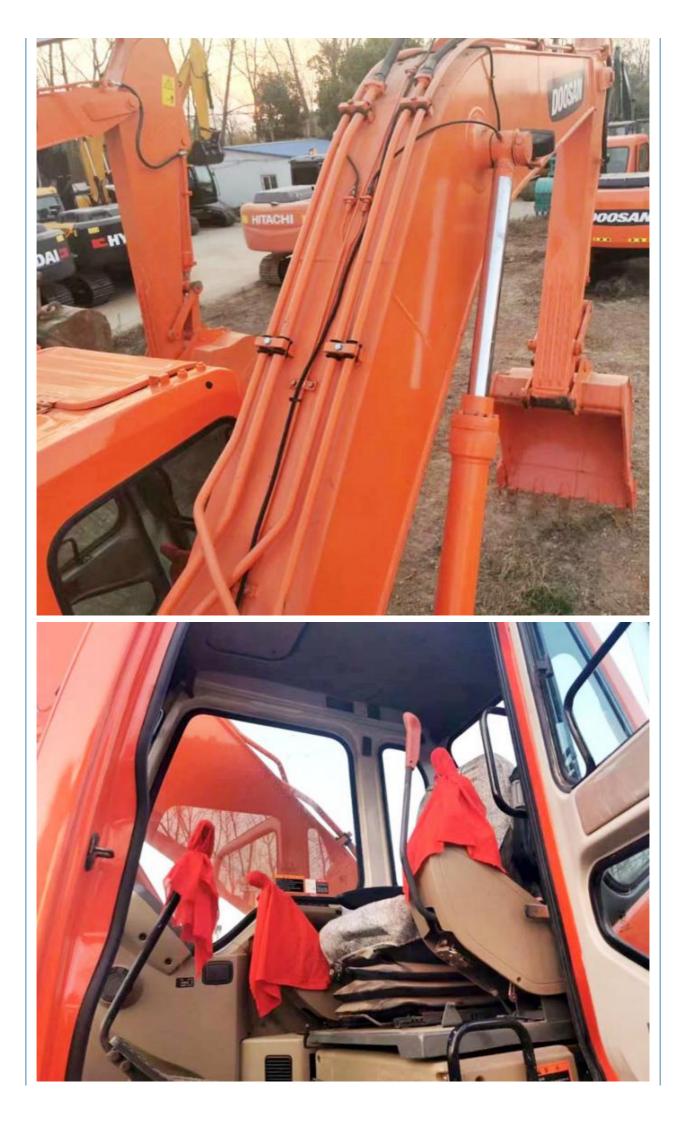

# Doosan DH220LC-7 Excavator 22 Ton Original Hydraulic Valve Good Condition Made in Korea

## **Product Specification**

• Showroom Location: None • Operating Weight: 21300 KG 1 M<sup>3</sup> Bucket Capacity: • Machine Weight: 22000 KG • Hydraulic Cylinder Brand: Original • Hydraulic Pump Brand: Original • Hydraulic Valve Brand: Original . Engine Brand: Doosan 108 KW • Power: • Machinery Test Report: Provided • Video Outgoing-inspection: Provided • Core Components: Pressure Vessel, Motor, Bearing, Gear, Pump, Gearbox, Engine, PLC • Year: 2017