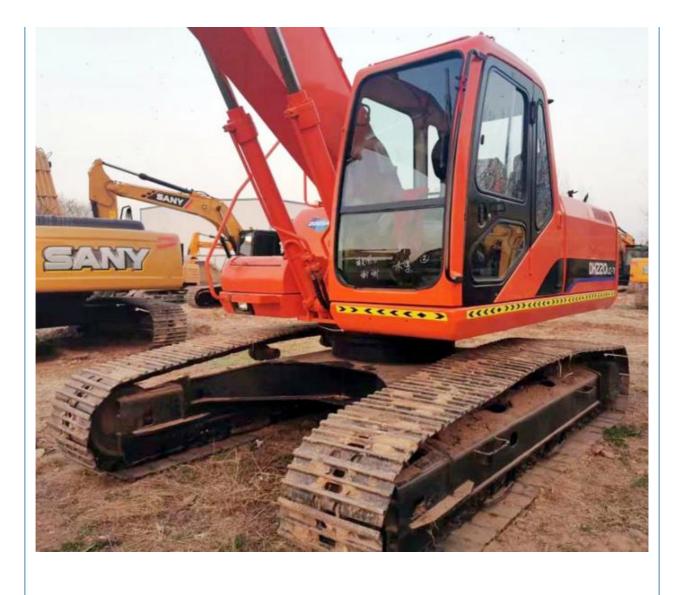

# Doosan DH220LC-7 Excavator 22 Ton Original Hydraulic Valve Good Condition Made in Korea

## **Product Specification**

• Showroom Location: None • Operating Weight: 21300 KG 1 M<sup>3</sup> Bucket Capacity: • Machine Weight: 22000 KG • Hydraulic Cylinder Brand: Original • Hydraulic Pump Brand: Original • Hydraulic Valve Brand: Original . Engine Brand: Doosan 108 KW • Power: • Machinery Test Report: Provided • Video Outgoing-inspection: Provided • Core Components: Pressure Vessel, Motor, Bearing, Gear, Pump, Gearbox, Engine, PLC • Year: 2017