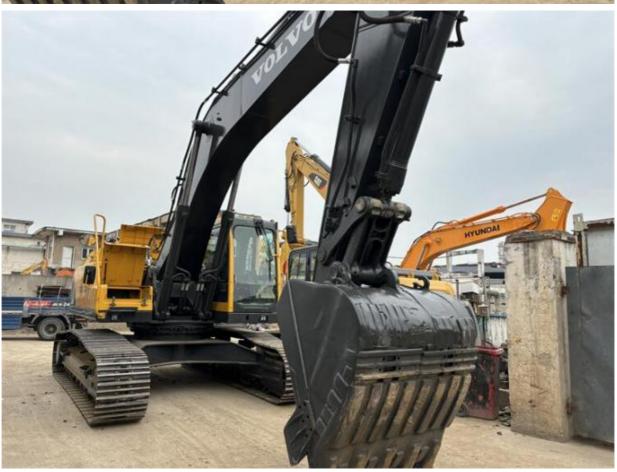

# ORIGINAL Hydraulic Pump Used VOLVO EC290 Automatic Excavator 29ton Crawler Digger Construction Machinery

## **Product Specification**

Showroom Location: None · Operating Weight: 28500KG 1.3m<sup>3</sup> . Bucket Capacity: · Machine Weight: 29000 KG Hydraulic Cylinder Brand: **ORIGINAL** • Hydraulic Pump Brand: **ORIGINAL**  Hydraulic Valve Brand: **ORIGINAL** Volvo . Engine Brand: 153KW • Power: • Machinery Test Report: Provided • Video Outgoing-inspection: Provided