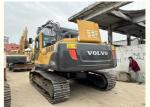

# ORIGINAL Hydraulic Pump Used VOLVO EC290 Automatic Excavator 29ton Crawler Digger Construction Machinery

## **Product Specification**

Showroom Location: None · Operating Weight: 28500KG 1.3m<sup>3</sup> . Bucket Capacity: · Machine Weight: 29000 KG Hydraulic Cylinder Brand: **ORIGINAL** • Hydraulic Pump Brand: **ORIGINAL**  Hydraulic Valve Brand: **ORIGINAL** Volvo . Engine Brand: 153KW • Power: • Machinery Test Report: Provided • Video Outgoing-inspection: Provided