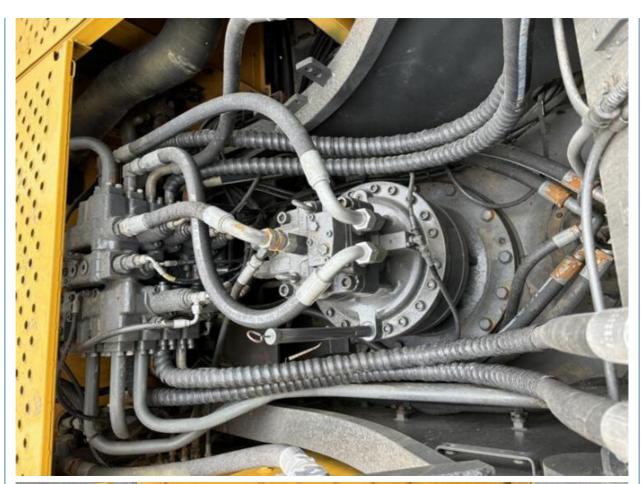

## **Product Specification**

Showroom Location: None · Operating Weight: 28500KG 1.3m<sup>3</sup> . Bucket Capacity: · Machine Weight: 29000 KG Hydraulic Cylinder Brand: **ORIGINAL** • Hydraulic Pump Brand: **ORIGINAL**  Hydraulic Valve Brand: **ORIGINAL** Volvo . Engine Brand: 153KW • Power: • Machinery Test Report: Provided • Video Outgoing-inspection: Provided

• Core Components: Pressure Vessel, Motor, Bearing, Gear,

Pump, Gearbox, Engine, PLC

Year: 2021Working Hours: 2270