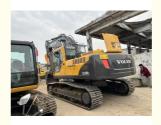

# ORIGINAL Hydraulic Pump Used VOLVO EC290 Automatic Excavator 29ton Crawler Digger Construction Machinery

## **Product Specification**

Showroom Location: None · Operating Weight: 28500KG 1.3m<sup>3</sup> . Bucket Capacity: · Machine Weight: 29000 KG Hydraulic Cylinder Brand: **ORIGINAL** • Hydraulic Pump Brand: **ORIGINAL**  Hydraulic Valve Brand: **ORIGINAL** Volvo . Engine Brand: 153KW • Power: • Machinery Test Report: Provided • Video Outgoing-inspection: Provided