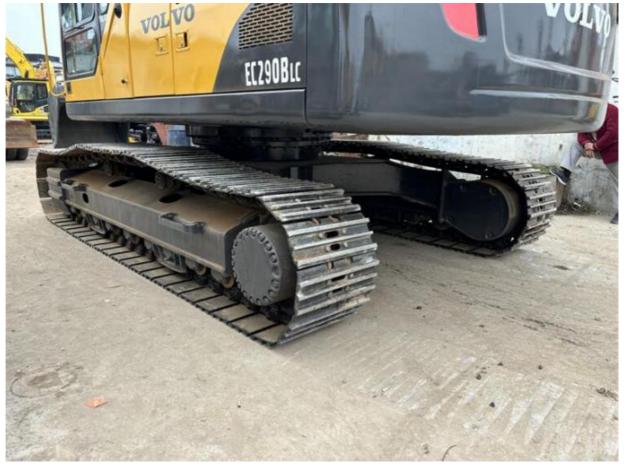

## **Product Specification**

Showroom Location: None · Operating Weight: 28500KG 1.3m<sup>3</sup> . Bucket Capacity: · Machine Weight: 29000 KG Hydraulic Cylinder Brand: **ORIGINAL** • Hydraulic Pump Brand: **ORIGINAL**  Hydraulic Valve Brand: **ORIGINAL** Volvo . Engine Brand: 153KW • Power: • Machinery Test Report: Provided • Video Outgoing-inspection: Provided

• Core Components: Pressure Vessel, Motor, Bearing, Gear,

Pump, Gearbox, Engine, PLC

Year: 2021Working Hours: 2270