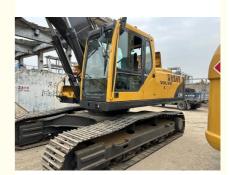

# ORIGINAL Hydraulic Pump Used VOLVO EC290 Automatic Excavator 29ton Crawler Digger Construction Machinery

## **Product Specification**

Showroom Location: None · Operating Weight: 28500KG 1.3m<sup>3</sup> . Bucket Capacity: · Machine Weight: 29000 KG Hydraulic Cylinder Brand: **ORIGINAL** • Hydraulic Pump Brand: **ORIGINAL**  Hydraulic Valve Brand: **ORIGINAL** Volvo . Engine Brand: 153KW • Power: • Machinery Test Report: Provided • Video Outgoing-inspection: Provided

• Core Components: Pressure Vessel, Motor, Bearing, Gear,

Pump, Gearbox, Engine, PLC

Year: 2021Working Hours: 2270