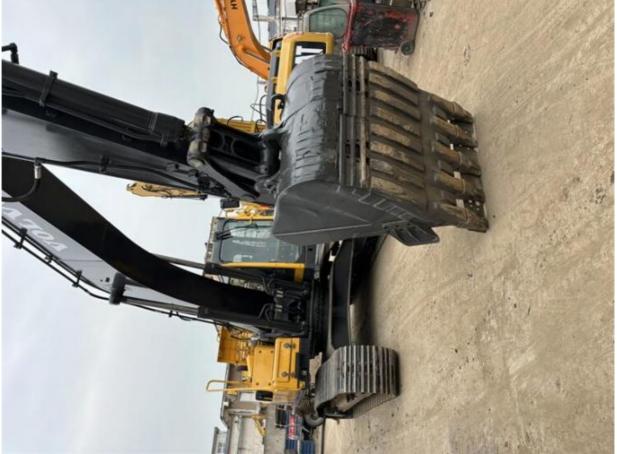

## **Product Specification**

Showroom Location: None · Operating Weight: 28500KG 1.3m<sup>3</sup> . Bucket Capacity: · Machine Weight: 29000 KG Hydraulic Cylinder Brand: **ORIGINAL** • Hydraulic Pump Brand: **ORIGINAL**  Hydraulic Valve Brand: **ORIGINAL** Volvo . Engine Brand: 153KW • Power: • Machinery Test Report: Provided • Video Outgoing-inspection: Provided

• Core Components: Pressure Vessel, Motor, Bearing, Gear,

Pump, Gearbox, Engine, PLC

Year: 2021Working Hours: 2270