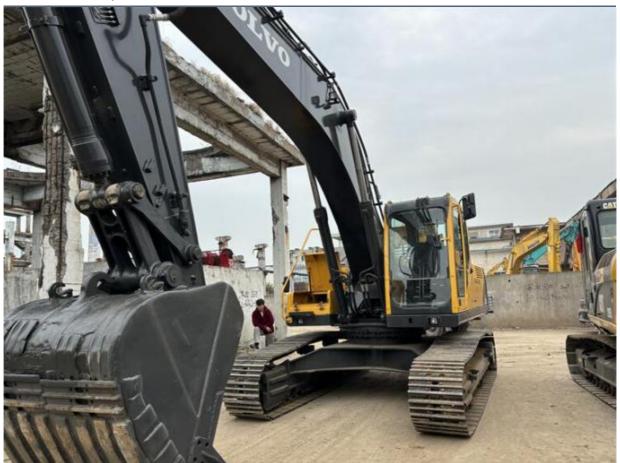

# ORIGINAL Hydraulic Pump Used VOLVO EC290 Automatic Excavator 29ton Crawler Digger Construction Machinery

## **Product Specification**

Showroom Location: None · Operating Weight: 28500KG 1.3m<sup>3</sup> . Bucket Capacity: · Machine Weight: 29000 KG Hydraulic Cylinder Brand: **ORIGINAL** • Hydraulic Pump Brand: **ORIGINAL**  Hydraulic Valve Brand: **ORIGINAL** Volvo . Engine Brand: 153KW • Power: • Machinery Test Report: Provided • Video Outgoing-inspection: Provided