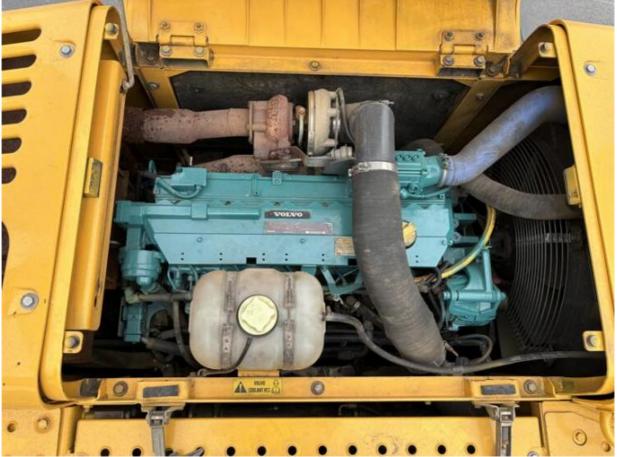

## **Product Specification**

Showroom Location: None · Operating Weight: 28500KG 1.3m<sup>3</sup> . Bucket Capacity: · Machine Weight: 29000 KG Hydraulic Cylinder Brand: **ORIGINAL** • Hydraulic Pump Brand: **ORIGINAL**  Hydraulic Valve Brand: **ORIGINAL** Volvo . Engine Brand: 153KW • Power: • Machinery Test Report: Provided • Video Outgoing-inspection: Provided

• Core Components: Pressure Vessel, Motor, Bearing, Gear,

Pump, Gearbox, Engine, PLC

Year: 2021Working Hours: 2270