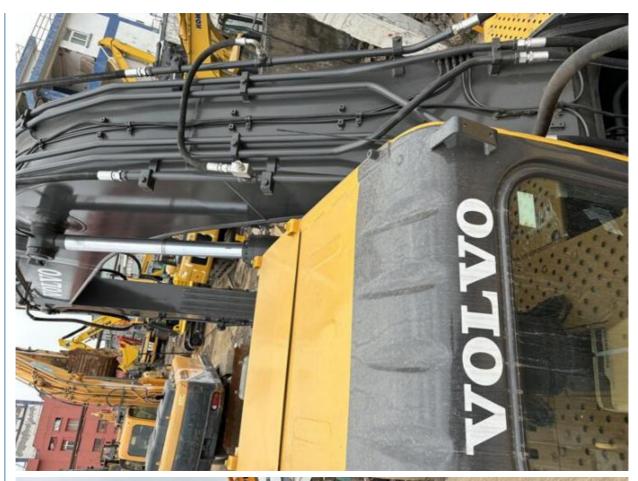

## **Product Specification**

Showroom Location: None · Operating Weight: 28500KG 1.3m<sup>3</sup> . Bucket Capacity: · Machine Weight: 29000 KG Hydraulic Cylinder Brand: **ORIGINAL** • Hydraulic Pump Brand: **ORIGINAL**  Hydraulic Valve Brand: **ORIGINAL** Volvo . Engine Brand: 153KW • Power: • Machinery Test Report: Provided • Video Outgoing-inspection: Provided

• Core Components: Pressure Vessel, Motor, Bearing, Gear,

Pump, Gearbox, Engine, PLC

Year: 2021Working Hours: 2270