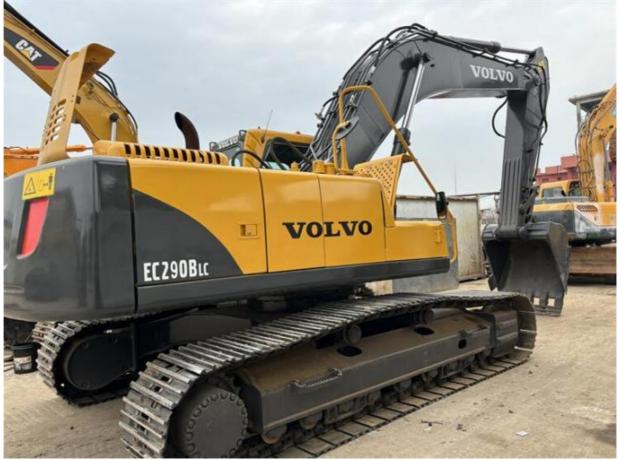

## **Product Specification**

Showroom Location: None · Operating Weight: 28500KG 1.3m<sup>3</sup> . Bucket Capacity: · Machine Weight: 29000 KG Hydraulic Cylinder Brand: **ORIGINAL** • Hydraulic Pump Brand: **ORIGINAL**  Hydraulic Valve Brand: **ORIGINAL** Volvo . Engine Brand: 153KW • Power: • Machinery Test Report: Provided • Video Outgoing-inspection: Provided

• Core Components: Pressure Vessel, Motor, Bearing, Gear,

Pump, Gearbox, Engine, PLC

Year: 2021Working Hours: 2270