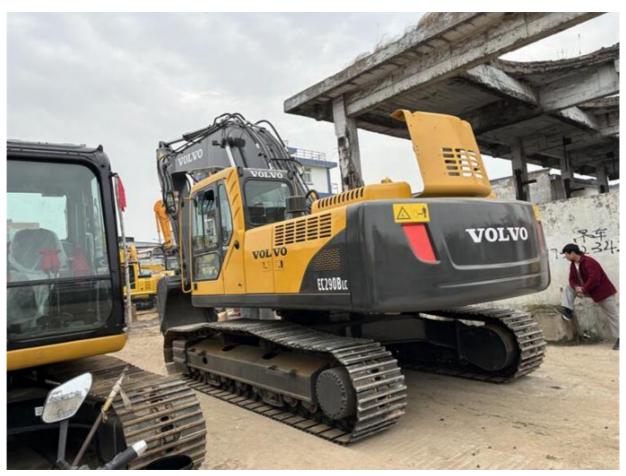

## **Product Specification**

Showroom Location: None · Operating Weight: 28500KG 1.3m<sup>3</sup> . Bucket Capacity: · Machine Weight: 29000 KG Hydraulic Cylinder Brand: **ORIGINAL** • Hydraulic Pump Brand: **ORIGINAL**  Hydraulic Valve Brand: **ORIGINAL** Volvo . Engine Brand: 153KW • Power: • Machinery Test Report: Provided • Video Outgoing-inspection: Provided

• Core Components: Pressure Vessel, Motor, Bearing, Gear,

Pump, Gearbox, Engine, PLC

Year: 2021Working Hours: 2270