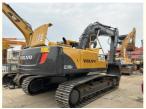

# ORIGINAL Hydraulic Pump Used VOLVO EC290 Automatic Excavator 29ton Crawler Digger Construction Machinery

## **Product Specification**

Showroom Location: None · Operating Weight: 28500KG 1.3m<sup>3</sup> . Bucket Capacity: · Machine Weight: 29000 KG Hydraulic Cylinder Brand: **ORIGINAL** • Hydraulic Pump Brand: **ORIGINAL**  Hydraulic Valve Brand: **ORIGINAL** Volvo . Engine Brand: 153KW • Power: • Machinery Test Report: Provided • Video Outgoing-inspection: Provided

• Core Components: Pressure Vessel, Motor, Bearing, Gear,

Pump, Gearbox, Engine, PLC

Year: 2021Working Hours: 2270