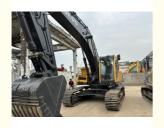

# ORIGINAL Hydraulic Pump Used VOLVO EC290 Automatic Excavator 29ton Crawler Digger Construction Machinery

## **Product Specification**

Showroom Location: None · Operating Weight: 28500KG 1.3m<sup>3</sup> . Bucket Capacity: · Machine Weight: 29000 KG Hydraulic Cylinder Brand: **ORIGINAL** • Hydraulic Pump Brand: **ORIGINAL**  Hydraulic Valve Brand: **ORIGINAL** Volvo . Engine Brand: 153KW • Power: • Machinery Test Report: Provided • Video Outgoing-inspection: Provided

• Core Components: Pressure Vessel, Motor, Bearing, Gear,

Pump, Gearbox, Engine, PLC

Year: 2021Working Hours: 2270