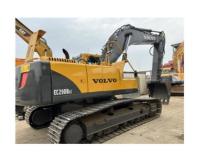

# ORIGINAL Hydraulic Pump Used VOLVO EC290 Automatic Excavator 29ton Crawler Digger Construction Machinery

## **Product Specification**

Showroom Location: None · Operating Weight: 28500KG 1.3m<sup>3</sup> . Bucket Capacity: · Machine Weight: 29000 KG Hydraulic Cylinder Brand: **ORIGINAL** • Hydraulic Pump Brand: **ORIGINAL**  Hydraulic Valve Brand: **ORIGINAL** Volvo . Engine Brand: 153KW • Power: • Machinery Test Report: Provided • Video Outgoing-inspection: Provided

• Core Components: Pressure Vessel, Motor, Bearing, Gear,

Pump, Gearbox, Engine, PLC

Year: 2021Working Hours: 2270