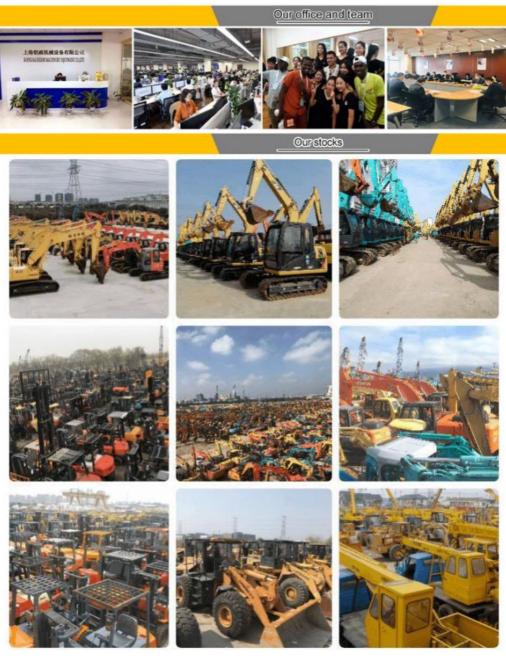

# Company Profile

Shanghai Kaishu Machinery Equipment Co., Ltd was established in 2017, we have our own factory which covers an area of 67,000 square meters, with 200 employees. As a leading used excavator supplier in China, Shanghai Kaishu Machinery Equipment Co., Ltd has numerous construction machinery. Our teams are composed of a purchasing team, a technical support team, a vehicle-parts supply center, a foreign trade sales team and a quality testing center.

Our full range of products include: used excavators, used loaders, used graders, used bulldozers, used forklifts, used cranes and other used construction machinery products. Our engineering machines are mainly from China, the United States, Japan, South Korea and other manufacturing countries, quality assurance is our hallmark. Our machines are sold to many regions at home and abroad, and we have rich export experience.

In order to serve our customers better, we deal in three(3) thousand units of construction machinery all year round and ensure delivery within 7-30 days after payment. Our team can serve you around the clock (24/7) and we hope to build a long-term business relationship with you.