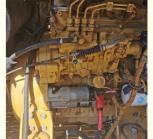

### **Product Specification**

Showroom Location: None · Operating Weight: 5.7 Ton 0.22 M<sup>3</sup> . Bucket Capacity: • Machine Weight: 5705 KG Hydraulic Cylinder Brand: **ORIGINAL** • Hydraulic Pump Brand: **ORIGINAL**  Hydraulic Valve Brand: **ORIGINAL** CAT . Engine Brand: 34.1 KW • Power: • Machinery Test Report: Provided • Video Outgoing-inspection: Provided

• Core Components: Pressure Vessel, Motor, Bearing, Gear,

Pump, Gearbox, Engine, PLC

Year: 2019Working Hours: 2343