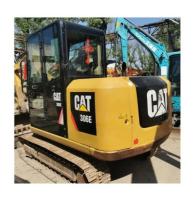

# ORIGINAL Hydraulic Cylinder Caterpillar CAT306E Excavator with C2.4 Engine Made in USA

### **Product Specification**

Showroom Location: None · Operating Weight: 5.7 Ton 0.22 M<sup>3</sup> . Bucket Capacity: • Machine Weight: 5705 KG Hydraulic Cylinder Brand: **ORIGINAL** • Hydraulic Pump Brand: **ORIGINAL**  Hydraulic Valve Brand: **ORIGINAL** CAT . Engine Brand: 34.1 KW • Power: • Machinery Test Report: Provided • Video Outgoing-inspection: Provided