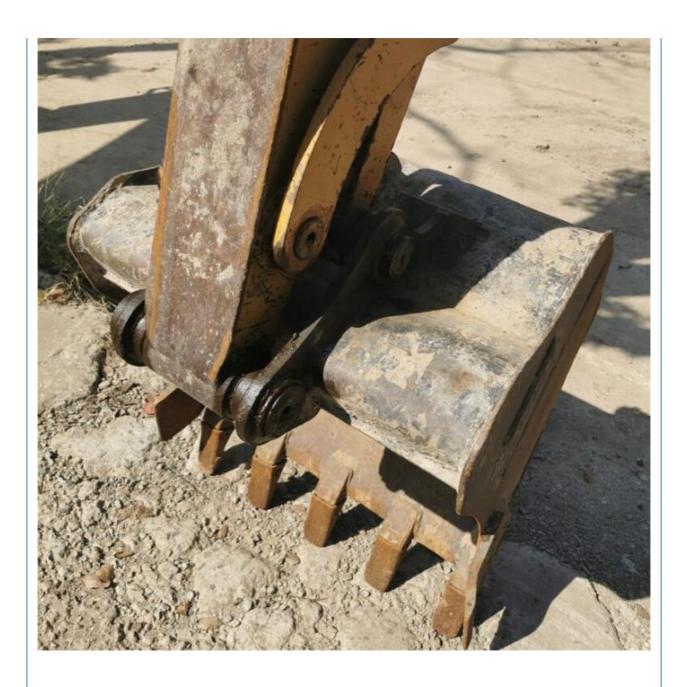

# ORIGINAL Hydraulic Cylinder Caterpillar CAT306E Excavator with C2.4 Engine Made in USA

#### **Basic Information**

• Place of Origin: United States

• Price: \$12,000.00/units 1-3 units



### **Product Specification**

Showroom Location: None · Operating Weight: 5.7 Ton 0.22 M<sup>3</sup> . Bucket Capacity: • Machine Weight: 5705 KG Hydraulic Cylinder Brand: **ORIGINAL** • Hydraulic Pump Brand: **ORIGINAL**  Hydraulic Valve Brand: **ORIGINAL** CAT . Engine Brand: 34.1 KW • Power: • Machinery Test Report: Provided • Video Outgoing-inspection: Provided

• Core Components: Pressure Vessel, Motor, Bearing, Gear,

Pump, Gearbox, Engine, PLC

Year: 2019Working Hours: 2343



# More Images









# **Product Description**









# Models Of Excavators We Sell

| Komatsu used excavator     | PC20/PC30/PC35/PC40/PC50/PC55/PC56/PC60/PC70/PC75/PC78/PC10 0/PC110/PC120/PC128/PC130/PC138/PC150/PC160/PC200/PC210/PC22 0/PC228/PC240/PC270/PC300/PC350/PC360/PC400/PC450/PC460/PC49 0/PC650 |
|----------------------------|-----------------------------------------------------------------------------------------------------------------------------------------------------------------------------------------------|
| Carter used excavator      | CAT303/CAT305/CAT305.5/CAT306/CAT307/CAT308/CAT311/CAT312/C<br>AT313/CAT315/CAT318/CAT320/CAT323/CAT324/CAT325/CAT326/CAT3<br>29/CAT330/CAT336/CAT340/CAT345/CAT349/CAT375                    |
| Doosan used excavator      | DH(DX)35/55/60/70/75/80/150/200/215/220/225/235/260/300/350/370/