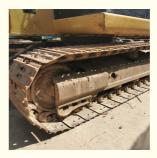

### **Product Specification**

Showroom Location: None · Operating Weight: 5.7 Ton 0.22 M<sup>3</sup> . Bucket Capacity: • Machine Weight: 5705 KG Hydraulic Cylinder Brand: **ORIGINAL** • Hydraulic Pump Brand: **ORIGINAL**  Hydraulic Valve Brand: **ORIGINAL** CAT . Engine Brand: 34.1 KW • Power: • Machinery Test Report: Provided • Video Outgoing-inspection: Provided

• Core Components: Pressure Vessel, Motor, Bearing, Gear,

Pump, Gearbox, Engine, PLC

Year: 2019Working Hours: 2343