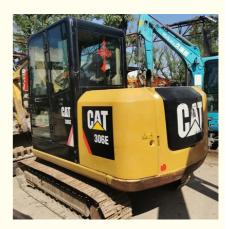

# ORIGINAL Hydraulic Cylinder Caterpillar CAT306E Excavator with C2.4 Engine Made in USA

### **Product Specification**

Showroom Location: None · Operating Weight: 5.7 Ton 0.22 M<sup>3</sup> . Bucket Capacity: • Machine Weight: 5705 KG Hydraulic Cylinder Brand: **ORIGINAL** • Hydraulic Pump Brand: **ORIGINAL**  Hydraulic Valve Brand: **ORIGINAL** CAT . Engine Brand: 34.1 KW • Power: • Machinery Test Report: Provided • Video Outgoing-inspection: Provided