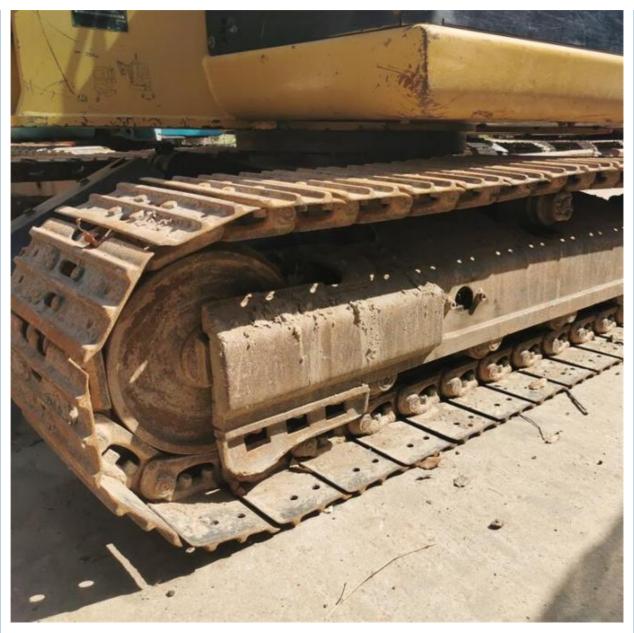

# ORIGINAL Hydraulic Cylinder Caterpillar CAT306E Excavator with C2.4 Engine Made in USA

#### **Basic Information**

• Place of Origin: United States

• Price: \$12,000.00/units 1-3 units



### **Product Specification**

Showroom Location: None · Operating Weight: 5.7 Ton 0.22 M<sup>3</sup> . Bucket Capacity: • Machine Weight: 5705 KG Hydraulic Cylinder Brand: **ORIGINAL** • Hydraulic Pump Brand: **ORIGINAL**  Hydraulic Valve Brand: **ORIGINAL** CAT . Engine Brand: 34.1 KW • Power: • Machinery Test Report: Provided • Video Outgoing-inspection: Provided

• Core Components: Pressure Vessel, Motor, Bearing, Gear,

Pump, Gearbox, Engine, PLC

Year: 2019Working Hours: 2343



# More Images









# **Product Description**









# Models Of Excavators We Sell

| Komatsu used excavator     | PC20/PC30/PC35/PC40/PC50/PC55/PC56/PC60/PC70/PC75/PC78/PC10 0/PC110/PC120/PC128/PC130/PC138/PC150/PC160/PC200/PC210/PC22 0/PC228/PC240/PC270/PC300/PC350/PC360/PC400/PC450/PC460/PC49 0/PC650 |
|----------------------------|-----------------------------------------------------------------------------------------------------------------------------------------------------------------------------------------------|
| Carter used excavator      | CAT303/CAT305/CAT305.5/CAT306/CAT307/CAT308/CAT311/CAT312/C<br>AT313/CAT315/CAT318/CAT320/CAT323/CAT324/CAT325/CAT326/CAT3<br>29/CAT330/CAT336/CAT340/CAT345/CAT349/CAT375                    |
| Doosan used excavator      | DH(DX)35/55/60/70/75/80/150/200/215/220/225/235/260/300/350/370/42