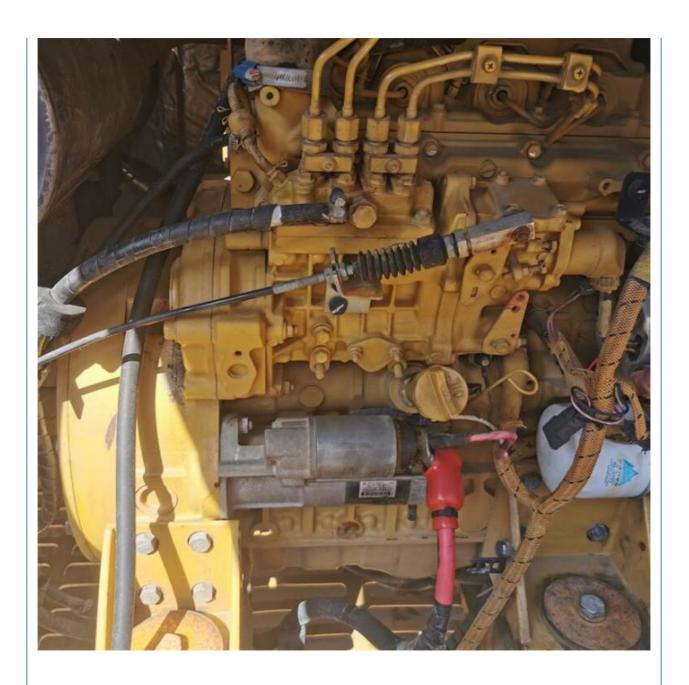

### **Product Specification**

Showroom Location: None · Operating Weight: 5.7 Ton 0.22 M<sup>3</sup> . Bucket Capacity: • Machine Weight: 5705 KG Hydraulic Cylinder Brand: **ORIGINAL** • Hydraulic Pump Brand: **ORIGINAL**  Hydraulic Valve Brand: **ORIGINAL** CAT . Engine Brand: 34.1 KW • Power: • Machinery Test Report: Provided • Video Outgoing-inspection: Provided

• Core Components: Pressure Vessel, Motor, Bearing, Gear,

Pump, Gearbox, Engine, PLC

Year: 2019Working Hours: 2343