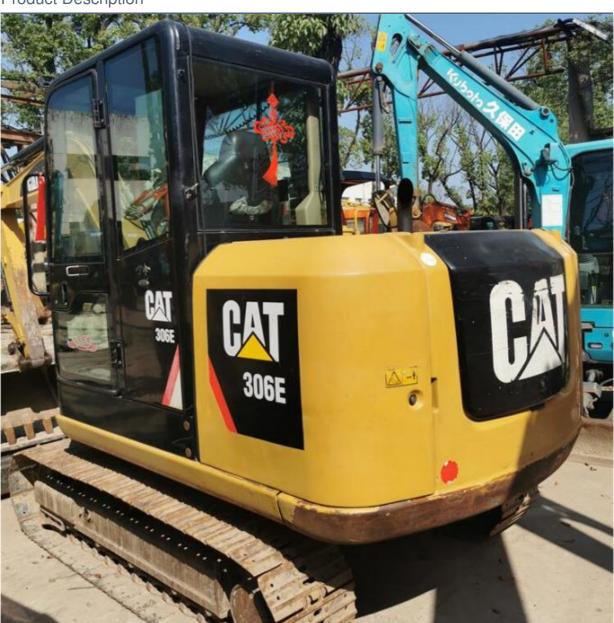

# ORIGINAL Hydraulic Cylinder Caterpillar CAT306E Excavator with C2.4 Engine Made in USA

### **Product Specification**

Showroom Location: None · Operating Weight: 5.7 Ton 0.22 M<sup>3</sup> . Bucket Capacity: • Machine Weight: 5705 KG Hydraulic Cylinder Brand: **ORIGINAL** • Hydraulic Pump Brand: **ORIGINAL**  Hydraulic Valve Brand: **ORIGINAL** CAT . Engine Brand: 34.1 KW • Power: • Machinery Test Report: Provided • Video Outgoing-inspection: Provided

• Core Components: Pressure Vessel, Motor, Bearing, Gear,

Pump, Gearbox, Engine, PLC

Year: 2019Working Hours: 2343