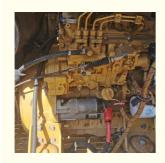

### **Product Specification**

Showroom Location: None · Operating Weight: 5.7 Ton 0.22 M<sup>3</sup> . Bucket Capacity: • Machine Weight: 5705 KG Hydraulic Cylinder Brand: **ORIGINAL** • Hydraulic Pump Brand: **ORIGINAL**  Hydraulic Valve Brand: **ORIGINAL** CAT . Engine Brand: 34.1 KW • Power: • Machinery Test Report: Provided • Video Outgoing-inspection: Provided

• Core Components: Pressure Vessel, Motor, Bearing, Gear,

Pump, Gearbox, Engine, PLC

Year: 2019Working Hours: 2343