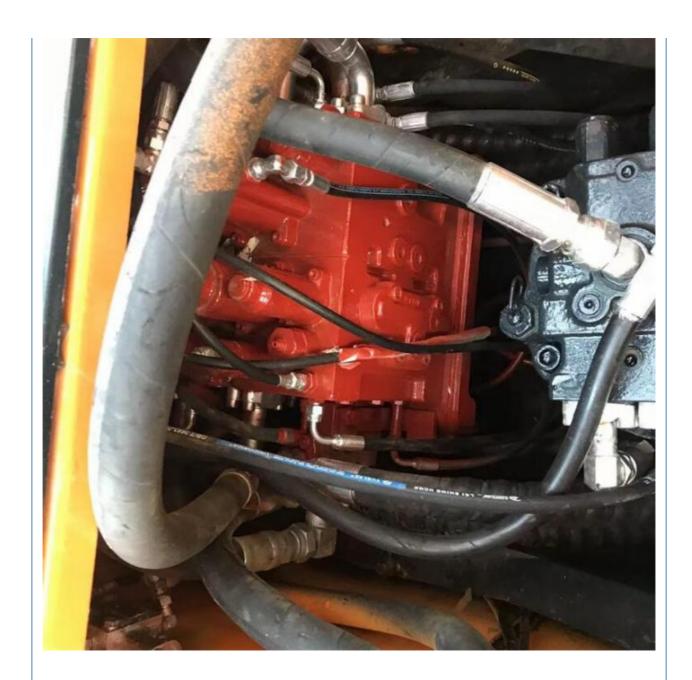

# Hyundai 210w-9 R210w-9 Used Wheel Excavator Good Condition Original Hydraulic Cylinder

#### **Basic Information**

Place of Origin: South Korea

• Price: \$30,000.00/units 1-3 units



#### **Product Specification**

Showroom Location: None 20560KG · Operating Weight: 1.34 . Bucket Capacity: · Machine Weight: 21000 KG • Hydraulic Cylinder Brand: Original • Hydraulic Pump Brand: Original Hydraulic Valve Brand: Original Cummins . Engine Brand: 124KW • Power: • Machinery Test Report: Provided • Video Outgoing-inspection: Provided

• Core Components: Pressure Vessel, Motor, Bearing, Gear,

Pump, Gearbox, Engine, PLC

Year: 2019Working Hours: 2800



### More Images









# Product Description

## **Product Description**





















#### Models Of Excavators We Sell

| Komatsu used excavator | 0/PC110/PC120/PC128/PC130/PC138/PC150/PC160/PC200/PC210/PC22<br>0/PC228/PC240/PC270/PC300/PC350/PC360/PC400/PC450/PC460/PC49<br>0/PC650                                    |
|------------------------|----------------------------------------------------------------------------------------------------------------------------------------------------------------------------|
| Carter used excavator  | CAT303/CAT305/CAT305.5/CAT306/CAT307/CAT308/CAT311/CAT312/C<br>AT313/CAT315/CAT318/CAT320/CAT323/CAT324/CAT325/CAT326/CAT3<br>29/CAT330/CAT336/CAT340/CAT345/CAT349/CAT375 |
| Doosan used excavator  | DH(DX)35/55/60/70/75/80/150/200/215/220/225/235/260/300/350/370/420/500/530