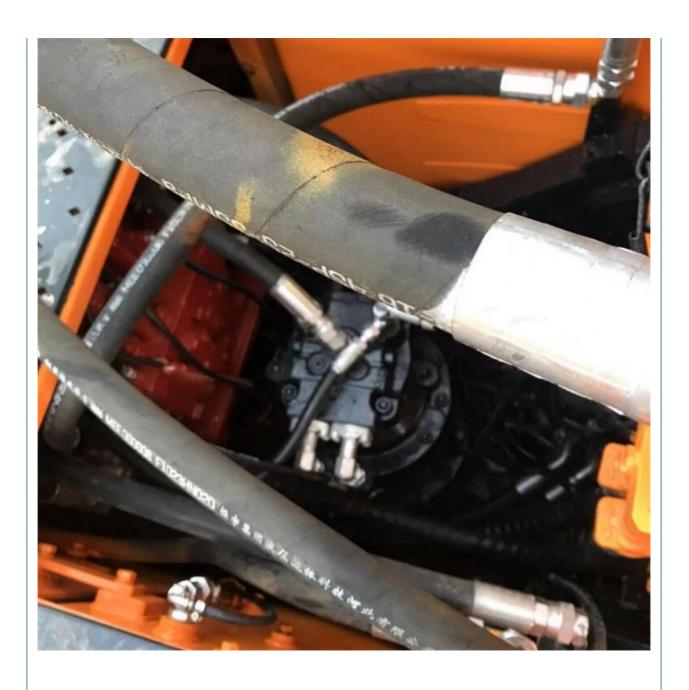

# Hyundai 210w-9 R210w-9 Used Wheel Excavator Good Condition Original Hydraulic Cylinder

#### **Basic Information**

Place of Origin: South Korea

• Price: \$30,000.00/units 1-3 units



#### **Product Specification**

Showroom Location: None 20560KG · Operating Weight: 1.34 . Bucket Capacity: · Machine Weight: 21000 KG • Hydraulic Cylinder Brand: Original • Hydraulic Pump Brand: Original Hydraulic Valve Brand: Original Cummins . Engine Brand: 124KW • Power: • Machinery Test Report: Provided • Video Outgoing-inspection: Provided

• Core Components: Pressure Vessel, Motor, Bearing, Gear,

Pump, Gearbox, Engine, PLC

Year: 2019Working Hours: 2800



### More Images









# Product Description

## **Product Description**





















#### Models Of Excavators We Sell

| Komatsu used excavator | 0/PC110/PC120/PC128/PC130/PC138/PC150/PC160/PC200/PC210/PC22<br>0/PC228/PC240/PC270/PC300/PC350/PC360/PC400/PC450/PC460/PC49<br>0/PC650                                    |
|------------------------|----------------------------------------------------------------------------------------------------------------------------------------------------------------------------|
| Carter used excavator  | CAT303/CAT305/CAT305.5/CAT306/CAT307/CAT308/CAT311/CAT312/C<br>AT313/CAT315/CAT318/CAT320/CAT323/CAT324/CAT325/CAT326/CAT3<br>29/CAT330/CAT336/CAT340/CAT345/CAT349/CAT375 |
| Doosan used excavator  | DH(DX)35/55/60/70/75/80/150/200/215/220/225/235/260/300/350/370/420/500/530