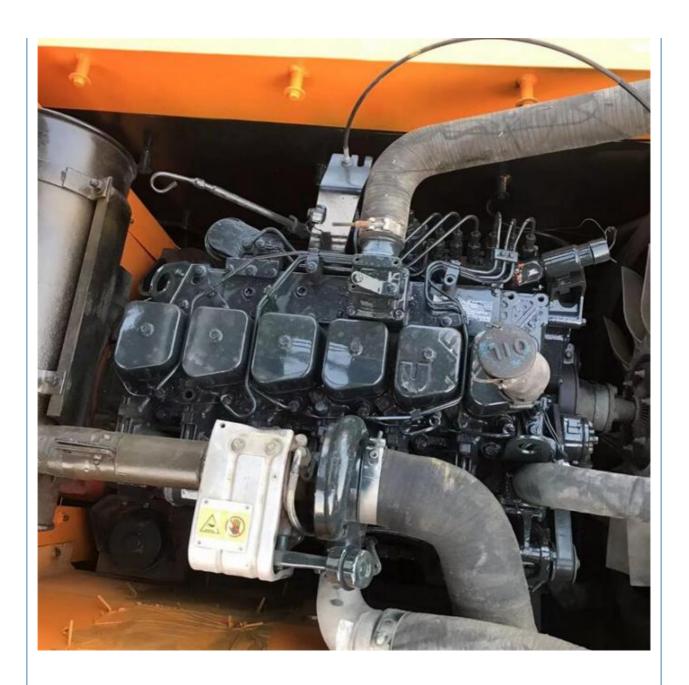

#### **Product Specification**

Showroom Location: None 20560KG · Operating Weight: 1.34 . Bucket Capacity: · Machine Weight: 21000 KG • Hydraulic Cylinder Brand: Original • Hydraulic Pump Brand: Original Hydraulic Valve Brand: Original Cummins . Engine Brand: 124KW • Power: • Machinery Test Report: Provided • Video Outgoing-inspection: Provided

• Core Components: Pressure Vessel, Motor, Bearing, Gear,

Pump, Gearbox, Engine, PLC

Year: 2019Working Hours: 2800