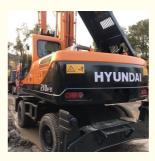

# Hyundai 210w-9 R210w-9 Used Wheel Excavator Good Condition Original Hydraulic Cylinder

#### **Product Specification**

Showroom Location: None 20560KG · Operating Weight: 1.34 . Bucket Capacity: · Machine Weight: 21000 KG • Hydraulic Cylinder Brand: Original • Hydraulic Pump Brand: Original Hydraulic Valve Brand: Original Cummins . Engine Brand: 124KW • Power: • Machinery Test Report: Provided • Video Outgoing-inspection: Provided