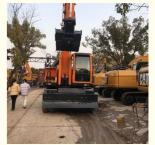

# Hyundai 210w-9 R210w-9 Used Wheel Excavator Good Condition Original Hydraulic Cylinder

#### **Product Specification**

Showroom Location: None 20560KG · Operating Weight: 1.34 . Bucket Capacity: · Machine Weight: 21000 KG • Hydraulic Cylinder Brand: Original • Hydraulic Pump Brand: Original Hydraulic Valve Brand: Original Cummins . Engine Brand: 124KW • Power: • Machinery Test Report: Provided • Video Outgoing-inspection: Provided