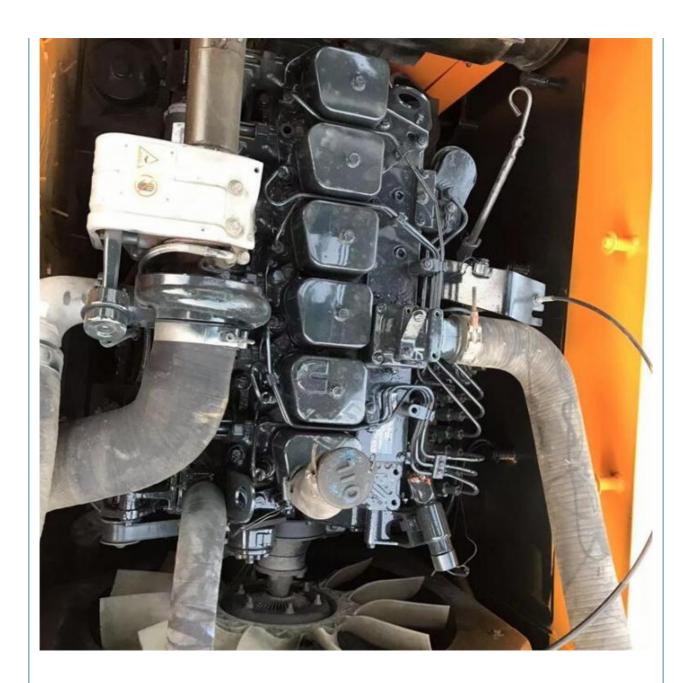

# Hyundai 210w-9 R210w-9 Used Wheel Excavator Good Condition Original Hydraulic Cylinder

#### **Basic Information**

Place of Origin: South Korea

• Price: \$30,000.00/units 1-3 units



#### **Product Specification**

Showroom Location: None 20560KG · Operating Weight: 1.34 . Bucket Capacity: · Machine Weight: 21000 KG • Hydraulic Cylinder Brand: Original • Hydraulic Pump Brand: Original Hydraulic Valve Brand: Original Cummins . Engine Brand: 124KW • Power: • Machinery Test Report: Provided • Video Outgoing-inspection: Provided

• Core Components: Pressure Vessel, Motor, Bearing, Gear,

Pump, Gearbox, Engine, PLC

Year: 2019Working Hours: 2800



### More Images









# Product Description

## **Product Description**





















#### Models Of Excavators We Sell

| Komatsu used excavator | 0/PC110/PC120/PC128/PC130/PC138/PC150/PC160/PC200/PC210/PC22<br>0/PC228/PC240/PC270/PC300/PC350/PC360/PC400/PC450/PC460/PC49<br>0/PC650                                    |
|------------------------|----------------------------------------------------------------------------------------------------------------------------------------------------------------------------|
| Carter used excavator  | CAT303/CAT305/CAT305.5/CAT306/CAT307/CAT308/CAT311/CAT312/C<br>AT313/CAT315/CAT318/CAT320/CAT323/CAT324/CAT325/CAT326/CAT3<br>29/CAT330/CAT336/CAT340/CAT345/CAT349/CAT375 |
| Doosan used excavator  | DH(DX)35/55/60/70/75/80/150/200/215/220/225/235/260/300/350/370/420/500/530