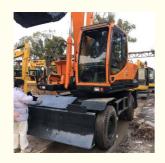

# Hyundai 210w-9 R210w-9 Used Wheel Excavator Good Condition Original Hydraulic Cylinder

#### **Product Specification**

Showroom Location: None 20560KG · Operating Weight: 1.34 . Bucket Capacity: · Machine Weight: 21000 KG • Hydraulic Cylinder Brand: Original • Hydraulic Pump Brand: Original Hydraulic Valve Brand: Original Cummins . Engine Brand: 124KW • Power: • Machinery Test Report: Provided • Video Outgoing-inspection: Provided