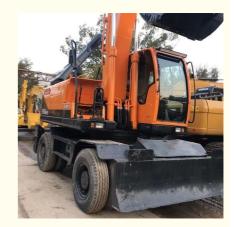

# Hyundai 210w-9 R210w-9 Used Wheel Excavator Good Condition Original Hydraulic Cylinder

#### **Product Specification**

Showroom Location: None 20560KG · Operating Weight: 1.34 . Bucket Capacity: · Machine Weight: 21000 KG • Hydraulic Cylinder Brand: Original • Hydraulic Pump Brand: Original Hydraulic Valve Brand: Original Cummins . Engine Brand: 124KW • Power: • Machinery Test Report: Provided • Video Outgoing-inspection: Provided