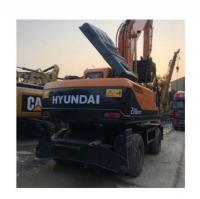

# Hyundai 210w-9 R210w-9 Used Wheel Excavator Good Condition Original Hydraulic Cylinder

#### **Product Specification**

Showroom Location: None 20560KG · Operating Weight: 1.34 . Bucket Capacity: · Machine Weight: 21000 KG • Hydraulic Cylinder Brand: Original • Hydraulic Pump Brand: Original Hydraulic Valve Brand: Original Cummins . Engine Brand: 124KW • Power: • Machinery Test Report: Provided • Video Outgoing-inspection: Provided