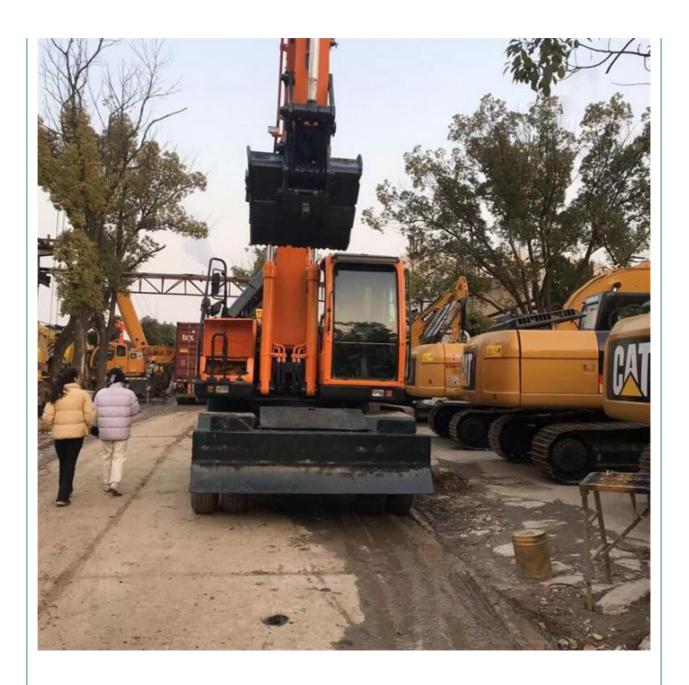

# Hyundai 210w-9 R210w-9 Used Wheel Excavator Good Condition Original Hydraulic Cylinder

#### **Product Specification**

Showroom Location: None 20560KG · Operating Weight: 1.34 . Bucket Capacity: · Machine Weight: 21000 KG • Hydraulic Cylinder Brand: Original • Hydraulic Pump Brand: Original Hydraulic Valve Brand: Original Cummins . Engine Brand: 124KW • Power: • Machinery Test Report: Provided • Video Outgoing-inspection: Provided