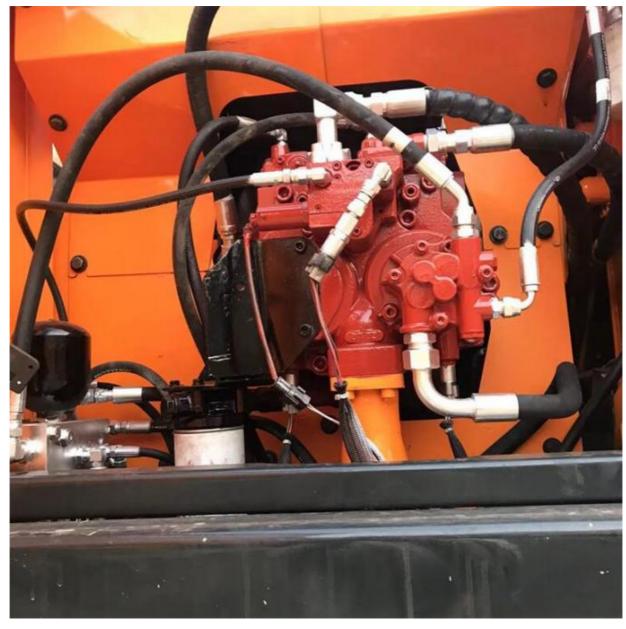

#### **Product Specification**

Showroom Location: None 20560KG · Operating Weight: 1.34 . Bucket Capacity: · Machine Weight: 21000 KG • Hydraulic Cylinder Brand: Original • Hydraulic Pump Brand: Original Hydraulic Valve Brand: Original Cummins . Engine Brand: 124KW • Power: • Machinery Test Report: Provided • Video Outgoing-inspection: Provided

• Core Components: Pressure Vessel, Motor, Bearing, Gear,

Pump, Gearbox, Engine, PLC

Year: 2019Working Hours: 2800