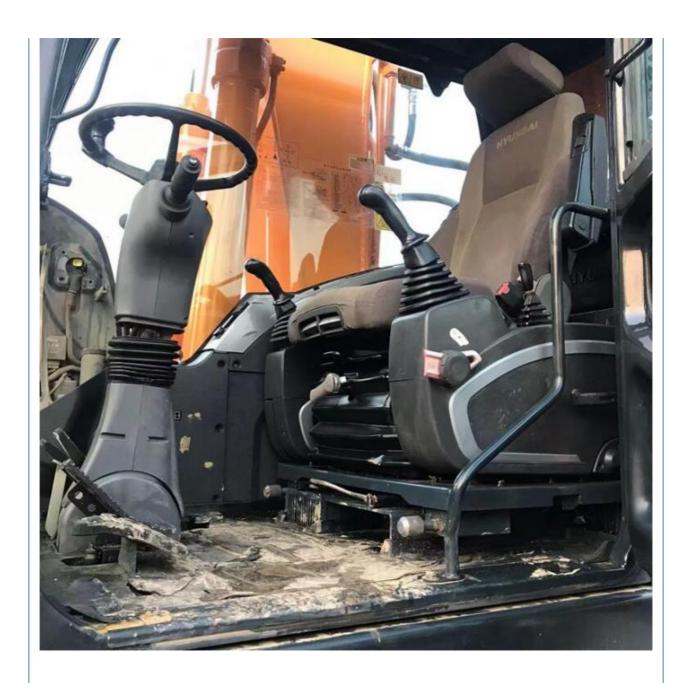

# Hyundai 210w-9 R210w-9 Used Wheel Excavator Good Condition Original Hydraulic Cylinder

#### **Basic Information**

Place of Origin: South Korea

• Price: \$30,000.00/units 1-3 units



#### **Product Specification**

Showroom Location: None 20560KG · Operating Weight: 1.34 . Bucket Capacity: · Machine Weight: 21000 KG • Hydraulic Cylinder Brand: Original • Hydraulic Pump Brand: Original Hydraulic Valve Brand: Original Cummins . Engine Brand: 124KW • Power: • Machinery Test Report: Provided • Video Outgoing-inspection: Provided

• Core Components: Pressure Vessel, Motor, Bearing, Gear,

Pump, Gearbox, Engine, PLC

Year: 2019Working Hours: 2800



### More Images









# Product Description

## **Product Description**





















#### Models Of Excavators We Sell

| Komatsu used excavator | 0/PC110/PC120/PC128/PC130/PC138/PC150/PC160/PC200/PC210/PC22<br>0/PC228/PC240/PC270/PC300/PC350/PC360/PC400/PC450/PC460/PC49<br>0/PC650                                    |
|------------------------|----------------------------------------------------------------------------------------------------------------------------------------------------------------------------|
| Carter used excavator  | CAT303/CAT305/CAT305.5/CAT306/CAT307/CAT308/CAT311/CAT312/C<br>AT313/CAT315/CAT318/CAT320/CAT323/CAT324/CAT325/CAT326/CAT3<br>29/CAT330/CAT336/CAT340/CAT345/CAT349/CAT375 |
| Doosan used excavator  | DH(DX)35/55/60/70/75/80/150/200/215/220/225/235/260/300/350/370/420/500/530