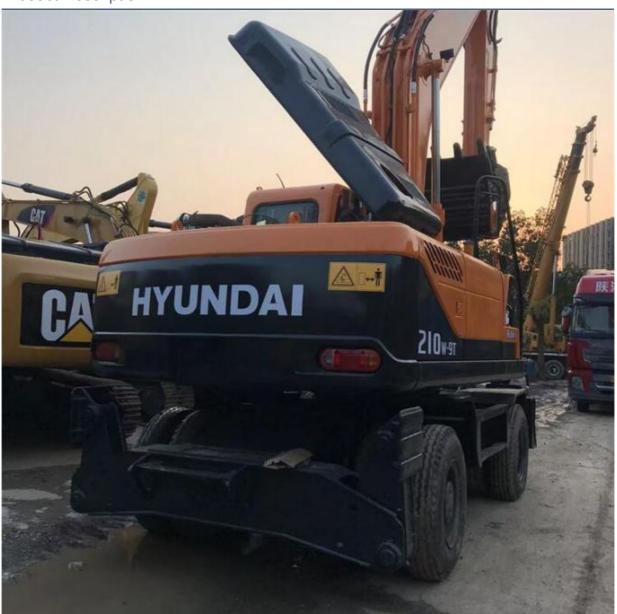

# Hyundai 210w-9 R210w-9 Used Wheel Excavator Good Condition Original Hydraulic Cylinder

#### **Product Specification**

Showroom Location: None 20560KG · Operating Weight: 1.34 . Bucket Capacity: · Machine Weight: 21000 KG • Hydraulic Cylinder Brand: Original • Hydraulic Pump Brand: Original Hydraulic Valve Brand: Original Cummins . Engine Brand: 124KW • Power: • Machinery Test Report: Provided • Video Outgoing-inspection: Provided