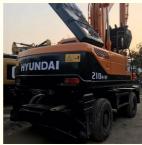

# Hyundai 210w-9 R210w-9 Used Wheel Excavator Good Condition Original Hydraulic Cylinder

#### **Product Specification**

Showroom Location: None 20560KG · Operating Weight: 1.34 . Bucket Capacity: · Machine Weight: 21000 KG • Hydraulic Cylinder Brand: Original • Hydraulic Pump Brand: Original Hydraulic Valve Brand: Original Cummins . Engine Brand: 124KW • Power: • Machinery Test Report: Provided • Video Outgoing-inspection: Provided