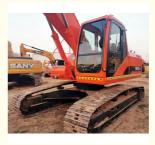

# Good Condition 22 Ton Doosan 220 Excavator in Korea with Original Hydraulic Pump

#### **Product Specification**

Showroom Location: None · Operating Weight: 21400 KG 1 M<sup>3</sup> . Bucket Capacity: · Machine Weight: 22000 KG • Hydraulic Cylinder Brand: Original • Hydraulic Pump Brand: Original • Hydraulic Valve Brand: Original . Engine Brand: Doosan 108 KW • Power: • Machinery Test Report: Provided • Video Outgoing-inspection: Provided

• Core Components: Pressure Vessel, Motor, Bearing, Gear,

Pump, Gearbox, Engine, PLC

Year: 2017Working Hours: 3211