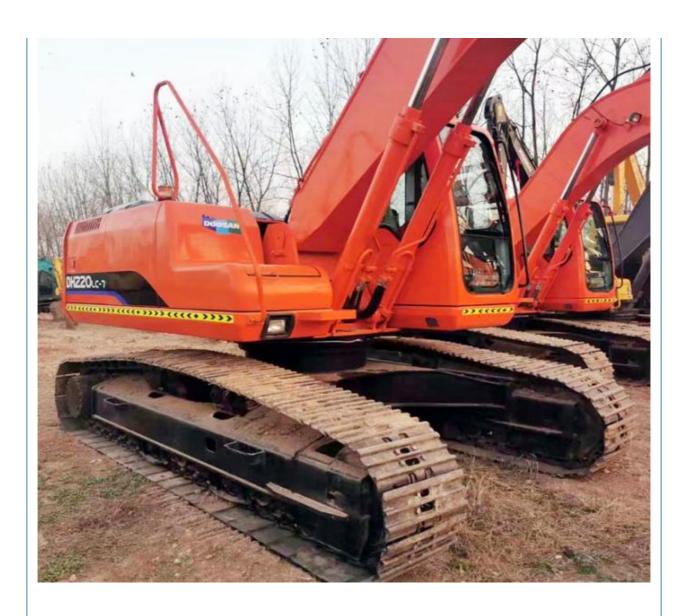

# Good Condition 22 Ton Doosan 220 Excavator in Korea with Original Hydraulic Pump

#### **Product Specification**

Showroom Location: None · Operating Weight: 21400 KG 1 M<sup>3</sup> . Bucket Capacity: · Machine Weight: 22000 KG • Hydraulic Cylinder Brand: Original • Hydraulic Pump Brand: Original • Hydraulic Valve Brand: Original . Engine Brand: Doosan 108 KW • Power: • Machinery Test Report: Provided • Video Outgoing-inspection: Provided

• Core Components: Pressure Vessel, Motor, Bearing, Gear,

Pump, Gearbox, Engine, PLC

Year: 2017Working Hours: 3211