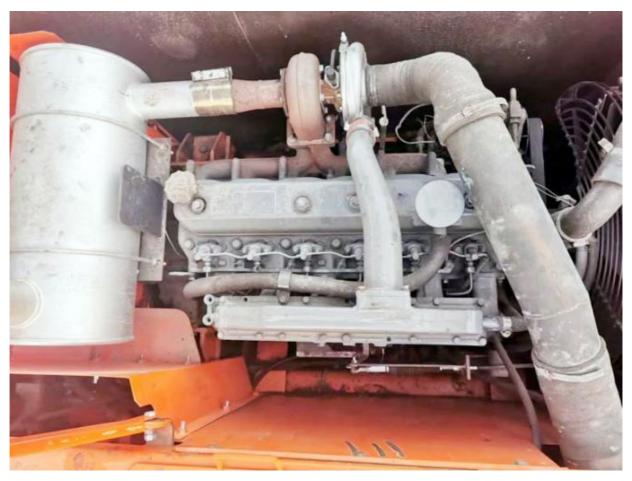

#### **Product Specification**

Showroom Location: None · Operating Weight: 21400 KG 1 M<sup>3</sup> . Bucket Capacity: · Machine Weight: 22000 KG • Hydraulic Cylinder Brand: Original • Hydraulic Pump Brand: Original • Hydraulic Valve Brand: Original . Engine Brand: Doosan 108 KW • Power: • Machinery Test Report: Provided • Video Outgoing-inspection: Provided

• Core Components: Pressure Vessel, Motor, Bearing, Gear,

Pump, Gearbox, Engine, PLC

Year: 2017Working Hours: 3211