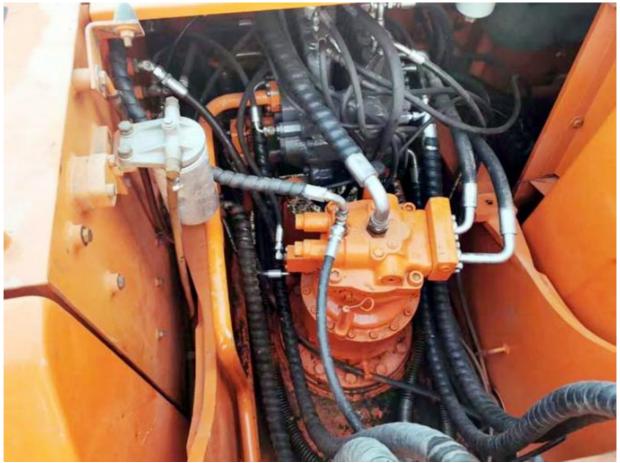

#### **Product Specification**

Showroom Location: None · Operating Weight: 21400 KG 1 M<sup>3</sup> . Bucket Capacity: · Machine Weight: 22000 KG • Hydraulic Cylinder Brand: Original • Hydraulic Pump Brand: Original • Hydraulic Valve Brand: Original . Engine Brand: Doosan 108 KW • Power: • Machinery Test Report: Provided • Video Outgoing-inspection: Provided

• Core Components: Pressure Vessel, Motor, Bearing, Gear,

Pump, Gearbox, Engine, PLC

Year: 2017Working Hours: 3211