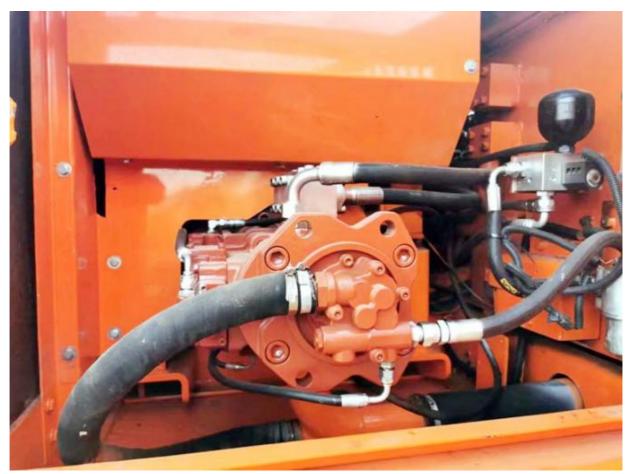

#### **Product Specification**

Showroom Location: None · Operating Weight: 21400 KG 1 M<sup>3</sup> . Bucket Capacity: · Machine Weight: 22000 KG • Hydraulic Cylinder Brand: Original • Hydraulic Pump Brand: Original • Hydraulic Valve Brand: Original . Engine Brand: Doosan 108 KW • Power: • Machinery Test Report: Provided • Video Outgoing-inspection: Provided

• Core Components: Pressure Vessel, Motor, Bearing, Gear,

Pump, Gearbox, Engine, PLC

Year: 2017Working Hours: 3211