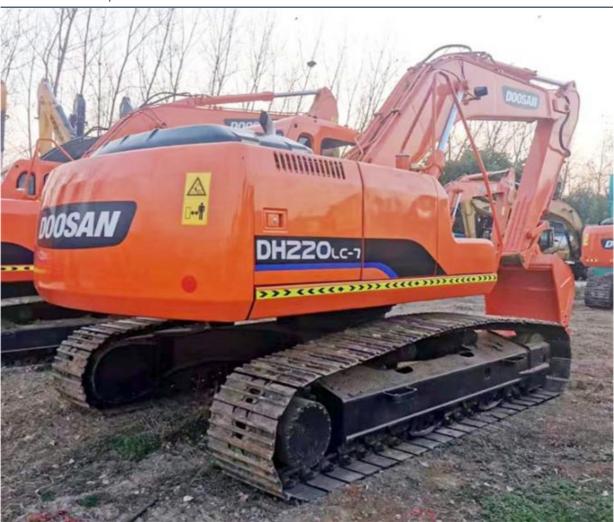

# Good Condition 22 Ton Doosan 220 Excavator in Korea with Original Hydraulic Pump

#### **Product Specification**

Showroom Location: None · Operating Weight: 21400 KG 1 M<sup>3</sup> . Bucket Capacity: · Machine Weight: 22000 KG • Hydraulic Cylinder Brand: Original • Hydraulic Pump Brand: Original • Hydraulic Valve Brand: Original . Engine Brand: Doosan 108 KW • Power: • Machinery Test Report: Provided • Video Outgoing-inspection: Provided

• Core Components: Pressure Vessel, Motor, Bearing, Gear,

Pump, Gearbox, Engine, PLC

Year: 2017Working Hours: 3211