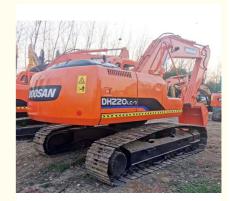

# Good Condition 22 Ton Doosan 220 Excavator in Korea with Original Hydraulic Pump

#### **Product Specification**

Showroom Location: None · Operating Weight: 21400 KG 1 M<sup>3</sup> . Bucket Capacity: · Machine Weight: 22000 KG • Hydraulic Cylinder Brand: Original • Hydraulic Pump Brand: Original • Hydraulic Valve Brand: Original . Engine Brand: Doosan 108 KW • Power: • Machinery Test Report: Provided • Video Outgoing-inspection: Provided

• Core Components: Pressure Vessel, Motor, Bearing, Gear,

Pump, Gearbox, Engine, PLC

Year: 2017Working Hours: 3211