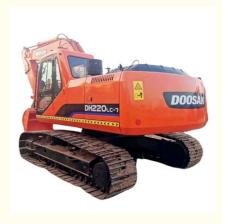

# Good Condition 22 Ton Doosan 220 Excavator in Korea with Original Hydraulic Pump

#### **Product Specification**

Showroom Location: None · Operating Weight: 21400 KG 1 M<sup>3</sup> . Bucket Capacity: · Machine Weight: 22000 KG • Hydraulic Cylinder Brand: Original • Hydraulic Pump Brand: Original • Hydraulic Valve Brand: Original . Engine Brand: Doosan 108 KW • Power: • Machinery Test Report: Provided • Video Outgoing-inspection: Provided

• Core Components: Pressure Vessel, Motor, Bearing, Gear,

Pump, Gearbox, Engine, PLC

Year: 2017Working Hours: 3211