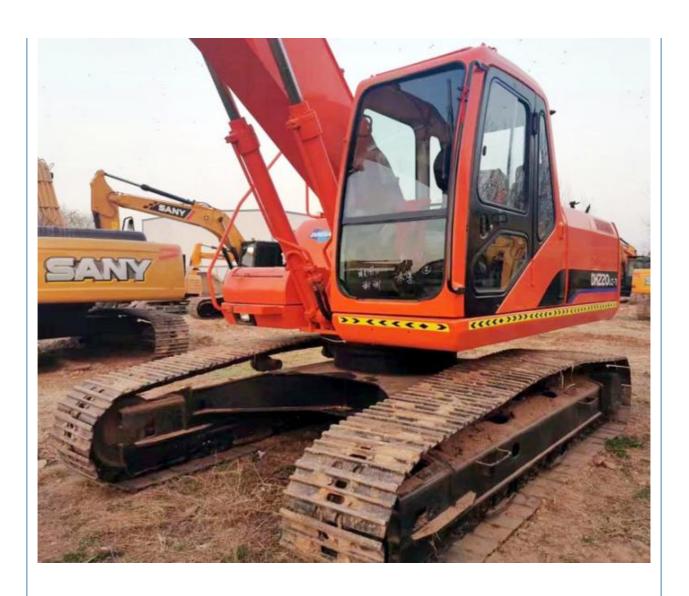

# Good Condition 22 Ton Doosan 220 Excavator in Korea with Original Hydraulic Pump

#### **Product Specification**

Showroom Location: None · Operating Weight: 21400 KG 1 M<sup>3</sup> . Bucket Capacity: · Machine Weight: 22000 KG • Hydraulic Cylinder Brand: Original • Hydraulic Pump Brand: Original • Hydraulic Valve Brand: Original . Engine Brand: Doosan 108 KW • Power: • Machinery Test Report: Provided • Video Outgoing-inspection: Provided

• Core Components: Pressure Vessel, Motor, Bearing, Gear,

Pump, Gearbox, Engine, PLC

Year: 2017Working Hours: 3211