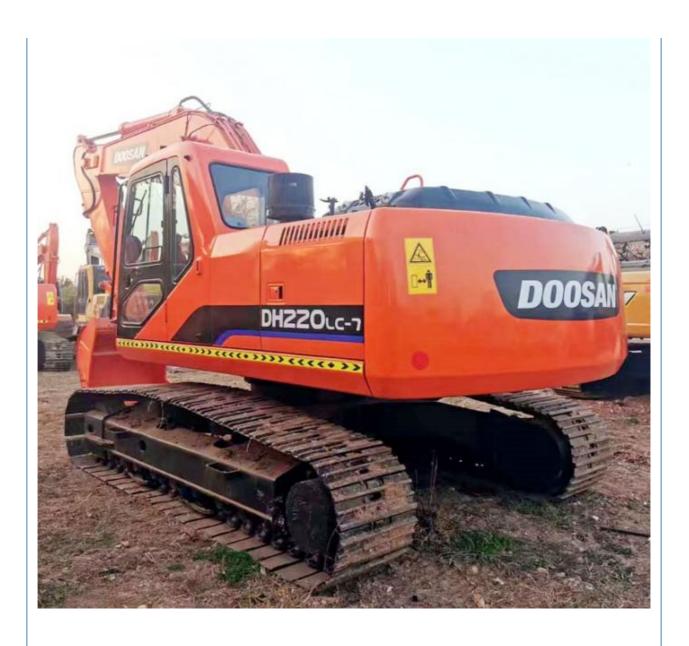

# Good Condition 22 Ton Doosan 220 Excavator in Korea with Original Hydraulic Pump

#### **Product Specification**

Showroom Location: None · Operating Weight: 21400 KG 1 M<sup>3</sup> . Bucket Capacity: · Machine Weight: 22000 KG • Hydraulic Cylinder Brand: Original • Hydraulic Pump Brand: Original • Hydraulic Valve Brand: Original . Engine Brand: Doosan 108 KW • Power: • Machinery Test Report: Provided • Video Outgoing-inspection: Provided

• Core Components: Pressure Vessel, Motor, Bearing, Gear,

Pump, Gearbox, Engine, PLC

Year: 2017Working Hours: 3211