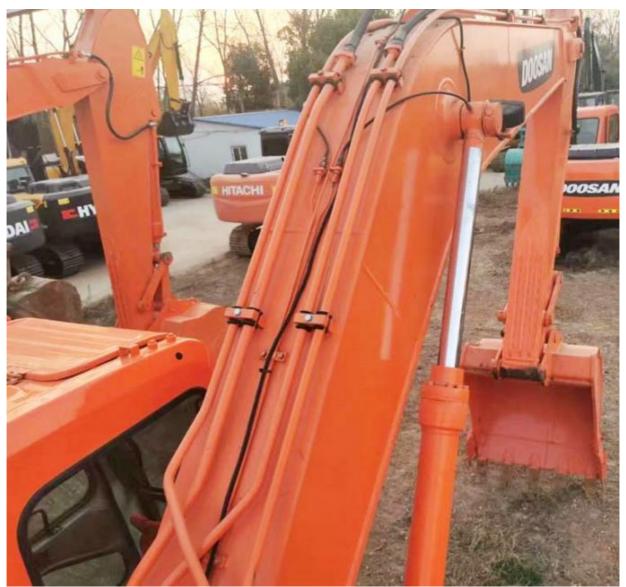

#### **Product Specification**

Showroom Location: None · Operating Weight: 21400 KG 1 M<sup>3</sup> . Bucket Capacity: · Machine Weight: 22000 KG • Hydraulic Cylinder Brand: Original • Hydraulic Pump Brand: Original • Hydraulic Valve Brand: Original . Engine Brand: Doosan 108 KW • Power: • Machinery Test Report: Provided • Video Outgoing-inspection: Provided

• Core Components: Pressure Vessel, Motor, Bearing, Gear,

Pump, Gearbox, Engine, PLC

Year: 2017Working Hours: 3211