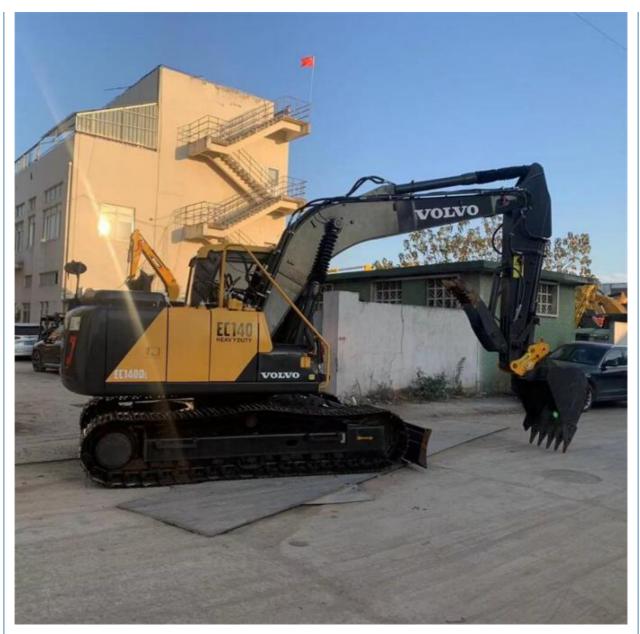

## 15 Ton Volvo EC140 Track Digger With 12920KG Operating Weight And 0.5m3 Bucket Capacity

# Basic Information

- Place of Origin:
- Price:
- Sweden

None

0.5m<sup>3</sup>

12920KG

ORIGINAL

Volvo

77.4KW

\$25,700.00/units 1-3 units



### **Product Specification**

- Showroom Location:
- Operating Weight:
- Bucket Capacity:
- Machine Weight: 14000 KG
- Hydraulic Cylinder Brand: ORIGINAL
- Hydraulic Pump Brand: ORIGINAL
- Hydraulic Valve Brand:
- Engine Brand:
- Power:
- Machinery Test Report: Provided
- Video Outgoing-inspection: Provided
- Core Components: Pressure Vessel, Motor, Bearing, Gear, Pump, Gearbox, Engine, PLC
  Year: 2023

800

- Working Hours:



### More Images











EEN



















# Models Of Excavators We Sell

| Komatsu used<br>excavator  | PC20/PC30/PC35/PC40/PC50/PC55/PC56/PC60/PC70/PC75/PC78/PC10<br>0/PC110/PC120/PC128/PC130/PC138/PC150/PC160/PC200/PC210/PC22<br>0/PC228/PC240/PC270/PC300/PC350/PC360/PC400/PC450/PC460/PC49<br>0/PC650 |
|----------------------------|--------------------------------------------------------------------------------------------------------------------------------------------------------------------------------------------------------|
| Carter used excavator      | CAT303/CAT305/CAT305.5/CAT306/CAT307/CAT308/CAT311/CAT312/C<br>AT313/CAT315/CAT318/CAT320/CAT323/CAT324/CAT325/CAT326/CAT3<br>29/CAT330/CAT336/CAT340/CAT345/CAT349/CAT375                             |
| Doosan used excavator      | DH(DX)35/55/60/70/75/80/150/200/215/220