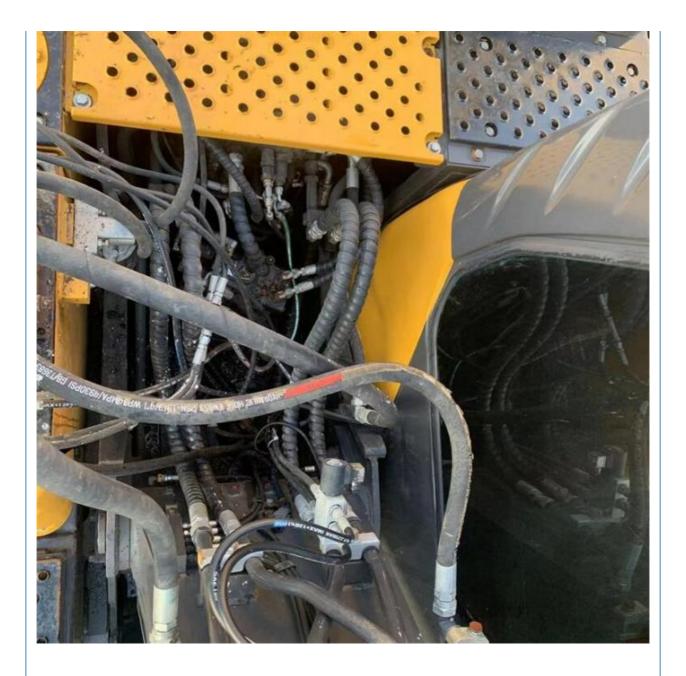

## 15 Ton Volvo EC140 Track Digger With 12920KG Operating Weight And 0.5m3 Bucket Capacity

# Basic Information

- Place of Origin:
- Price:
- Sweden

None

0.5m<sup>3</sup>

12920KG

ORIGINAL

Volvo

77.4KW

\$25,700.00/units 1-3 units



### **Product Specification**

- Showroom Location:
- Operating Weight:
- Bucket Capacity:
- Machine Weight: 14000 KG
- Hydraulic Cylinder Brand: ORIGINAL
- Hydraulic Pump Brand: ORIGINAL
- Hydraulic Valve Brand:
- Engine Brand:
- Power:
- Machinery Test Report: Provided
- Video Outgoing-inspection: Provided
- Core Components: Pressure Vessel, Motor, Bearing, Gear, Pump, Gearbox, Engine, PLC
  Year: 2023

800

- Working Hours:



### More Images











EEN



















# Models Of Excavators We Sell

| Komatsu used<br>excavator  | PC20/PC30/PC35/PC40/PC50/PC55/PC56/PC60/PC70/PC75/PC78/PC10<br>0/PC110/PC120/PC128/PC130/PC138/PC150/PC160/PC200/PC210/PC22<br>0/PC228/PC240/PC270/PC300/PC350/PC360/PC400/PC450/PC460/PC49<br>0/PC650 |
|----------------------------|--------------------------------------------------------------------------------------------------------------------------------------------------------------------------------------------------------|
| Carter used excavator      | CAT303/CAT305/CAT305.5/CAT306/CAT307/CAT308/CAT311/CAT312/C<br>AT313/CAT315/CAT318/CAT320/CAT323/CAT324/CAT325/CAT326/CAT3<br>29/CAT330/CAT336/CAT340/CAT345/CAT349/CAT375                             |
| Doosan used excavator      | DH(DX)35/55/60/70/75/80/150