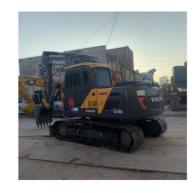

## 15 Ton Volvo EC140 Track Digger With 12920KG Operating Weight And 0.5m3 Bucket Capacity

### **Product Specification**

- Showroom Location:
- Operating Weight:
- Bucket Capacity:
- Machine Weight: 14000 KG
- Hydraulic Cylinder Brand: ORIGINAL
- Hydraulic Pump Brand: ORIGINAL
- Hydraulic Valve Brand:
- Engine Brand:
- Power:
- Machinery Test Report: Provided
- Video Outgoing-inspection: Provided
- Core Components: Pressure Vessel, Motor, Bearing, Gear, Pump, Gearbox, Engine, PLC
  Year: 2023