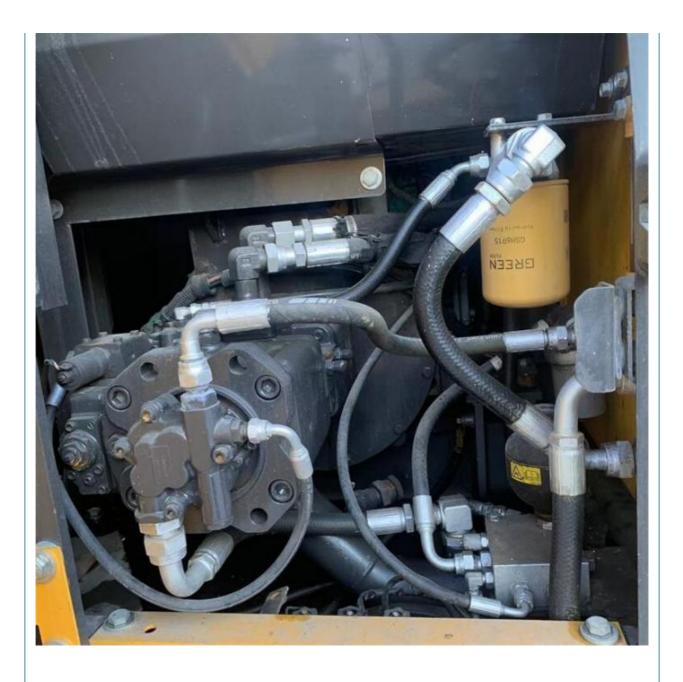

## 15 Ton Volvo EC140 Track Digger With 12920KG Operating Weight And 0.5m3 Bucket Capacity

# Basic Information

- Place of Origin:
- Price:
- Sweden

None

0.5m<sup>3</sup>

12920KG

ORIGINAL

Volvo

77.4KW

\$25,700.00/units 1-3 units



### **Product Specification**

- Showroom Location:
- Operating Weight:
- Bucket Capacity:
- Machine Weight: 14000 KG
- Hydraulic Cylinder Brand: ORIGINAL
- Hydraulic Pump Brand: ORIGINAL
- Hydraulic Valve Brand:
- Engine Brand:
- Power:
- Machinery Test Report: Provided
- Video Outgoing-inspection: Provided
- Core Components: Pressure Vessel, Motor, Bearing, Gear, Pump, Gearbox, Engine, PLC
  Year: 2023

800

- Working Hours:



### More Images











EEN



















# Models Of Excavators We Sell

| Komatsu used<br>excavator  | PC20/PC30/PC35/PC40/PC50/PC55/PC56/PC60/PC70/PC75/PC78/PC10<br>0/PC110/PC120/PC128/PC130/PC138/PC150/PC160/PC200/PC210/PC22<br>0/PC228/PC240/PC270/PC300/PC350/PC360/PC400/PC450/PC460/PC49<br>0/PC650 |
|----------------------------|--------------------------------------------------------------------------------------------------------------------------------------------------------------------------------------------------------|
| Carter used excavator      | CAT303/CAT305/CAT305.5/CAT306/CAT307/CAT308/CAT311/CAT312/C<br>AT313/CAT315/CAT318/CAT320/CAT323/CAT324/CAT325/CAT326/CAT3<br>29/CAT330/CAT336/CAT340/CAT345/CAT349/CAT375                             |
| Doosan used excavator      | DH(DX)35/55/60/70/75/80/1