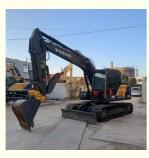

## 15 Ton Volvo EC140 Track Digger With 12920KG Operating Weight And 0.5m3 Bucket Capacity

### **Product Specification**

- Showroom Location:
- Operating Weight:
- Bucket Capacity:
- Machine Weight: 14000 KG
- Hydraulic Cylinder Brand: ORIGINAL
- Hydraulic Pump Brand: ORIGINAL
- Hydraulic Valve Brand:
- Engine Brand:
- Power:
- Machinery Test Report: Provided
- Video Outgoing-inspection: Provided
- Core Components: Pressure Vessel, Motor, Bearing, Gear, Pump, Gearbox, Engine, PLC
  Year: 2023