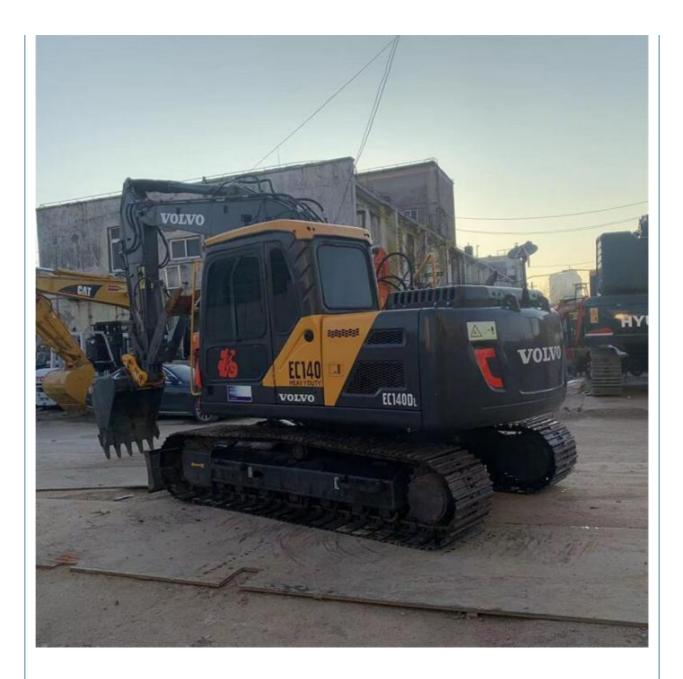

## 15 Ton Volvo EC140 Track Digger With 12920KG Operating Weight And 0.5m3 Bucket Capacity

### **Product Specification**

- Showroom Location:
- Operating Weight:
- Bucket Capacity:
- Machine Weight: 14000 KG
- Hydraulic Cylinder Brand: ORIGINAL
- Hydraulic Pump Brand: ORIGINAL
- Hydraulic Valve Brand:
- Engine Brand:
- Power:
- Machinery Test Report: Provided
- Video Outgoing-inspection: Provided
- Core Components: Pressure Vessel, Motor, Bearing, Gear, Pump, Gearbox, Engine, PLC
  Year: 2023