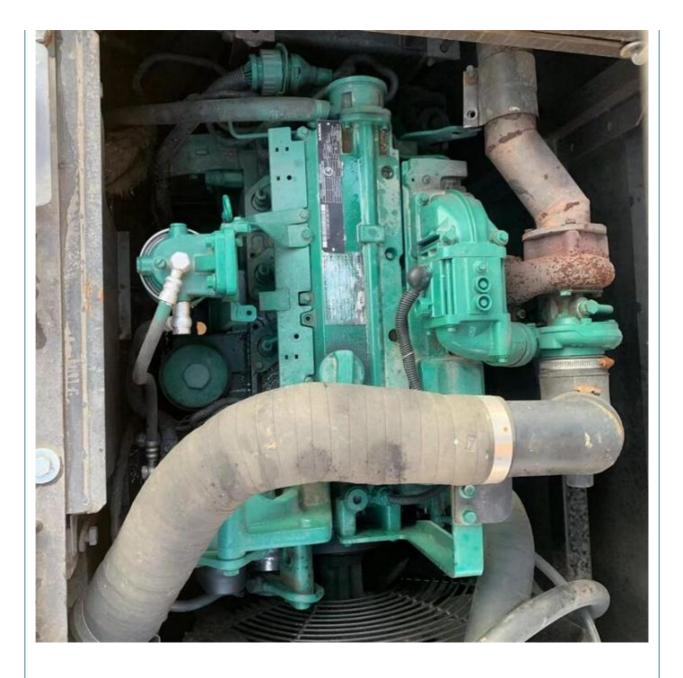

## 15 Ton Volvo EC140 Track Digger With 12920KG Operating Weight And 0.5m3 Bucket Capacity

# Basic Information

- Place of Origin:
- Price:
- Sweden

None

0.5m<sup>3</sup>

12920KG

ORIGINAL

Volvo

77.4KW

\$25,700.00/units 1-3 units



### **Product Specification**

- Showroom Location:
- Operating Weight:
- Bucket Capacity:
- Machine Weight: 14000 KG
- Hydraulic Cylinder Brand: ORIGINAL
- Hydraulic Pump Brand: ORIGINAL
- Hydraulic Valve Brand:
- Engine Brand:
- Power:
- Machinery Test Report: Provided
- Video Outgoing-inspection: Provided
- Core Components: Pressure Vessel, Motor, Bearing, Gear, Pump, Gearbox, Engine, PLC
  Year: 2023

800

- Working Hours:



### More Images











EEN



















# Models Of Excavators We Sell

| Komatsu used<br>excavator  | PC20/PC30/PC35/PC40/PC50/PC55/PC56/PC60/PC70/PC75/PC78/PC10<br>0/PC110/PC120/PC128/PC130/PC138/PC150/PC160/PC200/PC210/PC22<br>0/PC228/PC240/PC270/PC300/PC350/PC360/PC400/PC450/PC460/PC49<br>0/PC650 |
|----------------------------|--------------------------------------------------------------------------------------------------------------------------------------------------------------------------------------------------------|
| Carter used excavator      | CAT303/CAT305/CAT305.5/CAT306/CAT307/CAT308/CAT311/CAT312/C<br>AT313/CAT315/CAT318/CAT320/CAT323/CAT324/CAT325/CAT326/CAT3<br>29/CAT330/CAT336/CAT340/CAT345/CAT349/CAT375                             |
| Doosan used excavator      | DH(DX)35/55/60/70/75/80/150/2