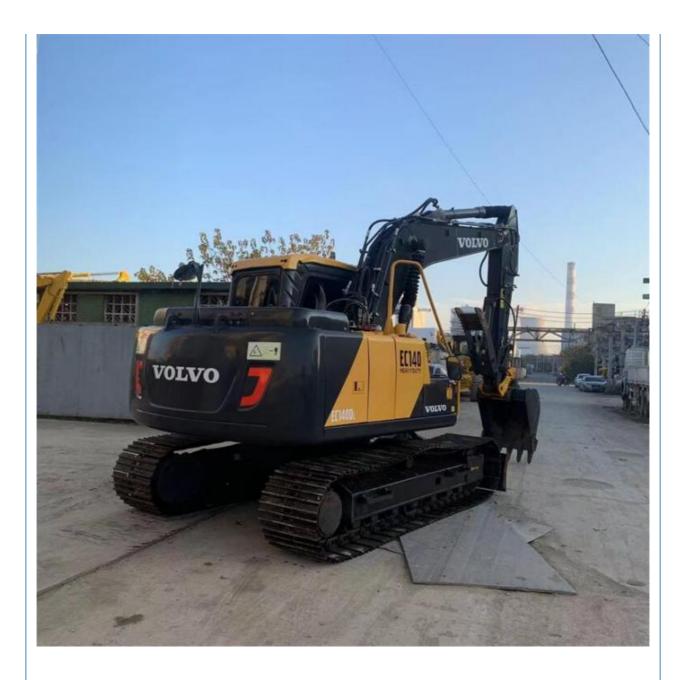

## 15 Ton Volvo EC140 Track Digger With 12920KG Operating Weight And 0.5m3 Bucket Capacity

# Basic Information

- Place of Origin:
- Price:
- Sweden

None

0.5m<sup>3</sup>

12920KG

ORIGINAL

Volvo

77.4KW

\$25,700.00/units 1-3 units



### **Product Specification**

- Showroom Location:
- Operating Weight:
- Bucket Capacity:
- Machine Weight: 14000 KG
- Hydraulic Cylinder Brand: ORIGINAL
- Hydraulic Pump Brand: ORIGINAL
- Hydraulic Valve Brand:
- Engine Brand:
- Power:
- Machinery Test Report: Provided
- Video Outgoing-inspection: Provided
- Core Components: Pressure Vessel, Motor, Bearing, Gear, Pump, Gearbox, Engine, PLC
  Year: 2023

800

- Working Hours:



### More Images











EEN



















# Models Of Excavators We Sell

| Komatsu used<br>excavator  | PC20/PC30/PC35/PC40/PC50/PC55/PC56/PC60/PC70/PC75/PC78/PC10<br>0/PC110/PC120/PC128/PC130/PC138/PC150/PC160/PC200/PC210/PC22<br>0/PC228/PC240/PC270/PC300/PC350/PC360/PC400/PC450/PC460/PC49<br>0/PC650 |
|----------------------------|--------------------------------------------------------------------------------------------------------------------------------------------------------------------------------------------------------|
| Carter used excavator      | CAT303/CAT305/CAT305.5/CAT306/CAT307/CAT308/CAT311/CAT312/C<br>AT313/CAT315/CAT318/CAT320/CAT323/CAT324/CAT325/CAT326/CAT3<br>29/CAT330/CAT336/CAT340/CAT345/CAT349/CAT375                             |
| Doosan used excavator      | DH(DX)35/55/60/70/75/80/150/200/215/2