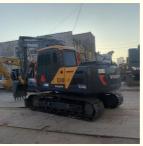

## 15 Ton Volvo EC140 Track Digger With 12920KG Operating Weight And 0.5m3 Bucket Capacity

### **Product Specification**

- Showroom Location:
- Operating Weight:
- Bucket Capacity:
- Machine Weight: 14000 KG
- Hydraulic Cylinder Brand: ORIGINAL
- Hydraulic Pump Brand: ORIGINAL
- Hydraulic Valve Brand:
- Engine Brand:
- Power:
- Machinery Test Report: Provided
- Video Outgoing-inspection: Provided
- Core Components: Pressure Vessel, Motor, Bearing, Gear, Pump, Gearbox, Engine, PLC
  Year: 2023