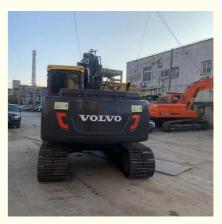

## 15 Ton Volvo EC140 Track Digger With 12920KG Operating Weight And 0.5m3 Bucket Capacity

### **Product Specification**

- Showroom Location:
- Operating Weight:
- Bucket Capacity:
- Machine Weight: 14000 KG
- Hydraulic Cylinder Brand: ORIGINAL
- Hydraulic Pump Brand: ORIGINAL
- Hydraulic Valve Brand:
- Engine Brand:
- Power:
- Machinery Test Report: Provided
- Video Outgoing-inspection: Provided
- Core Components: Pressure Vessel, Motor, Bearing, Gear, Pump, Gearbox, Engine, PLC
  Year: 2023