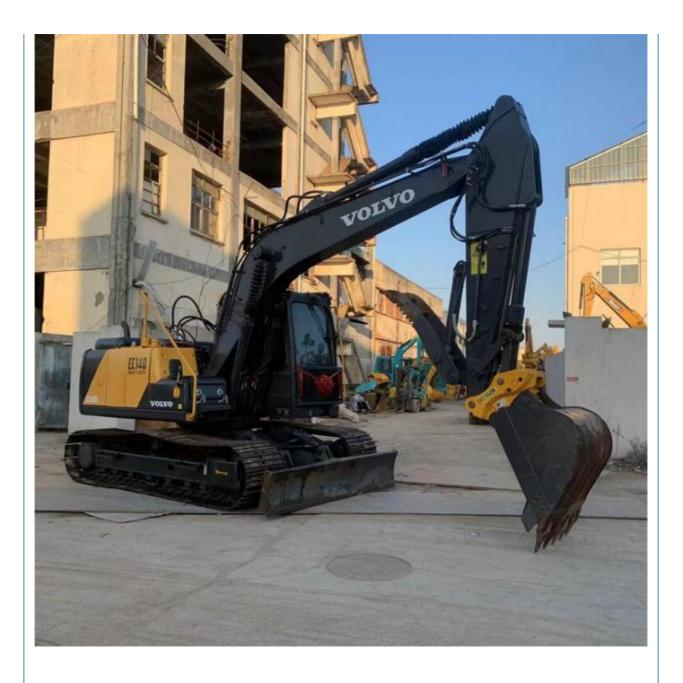

## 15 Ton Volvo EC140 Track Digger With 12920KG Operating Weight And 0.5m3 Bucket Capacity

# Basic Information

- Place of Origin:
- Price:
- Sweden

None

0.5m<sup>3</sup>

12920KG

ORIGINAL

Volvo

77.4KW

\$25,700.00/units 1-3 units



### **Product Specification**

- Showroom Location:
- Operating Weight:
- Bucket Capacity:
- Machine Weight: 14000 KG
- Hydraulic Cylinder Brand: ORIGINAL
- Hydraulic Pump Brand: ORIGINAL
- Hydraulic Valve Brand:
- Engine Brand:
- Power:
- Machinery Test Report: Provided
- Video Outgoing-inspection: Provided
- Core Components: Pressure Vessel, Motor, Bearing, Gear, Pump, Gearbox, Engine, PLC
  Year: 2023

800

- Working Hours:



### More Images











EEN



















# Models Of Excavators We Sell

| Komatsu used<br>excavator  | PC20/PC30/PC35/PC40/PC50/PC55/PC56/PC60/PC70/PC75/PC78/PC10<br>0/PC110/PC120/PC128/PC130/PC138/PC150/PC160/PC200/PC210/PC22<br>0/PC228/PC240/PC270/PC300/PC350/PC360/PC400/PC450/PC460/PC49<br>0/PC650 |
|----------------------------|--------------------------------------------------------------------------------------------------------------------------------------------------------------------------------------------------------|
| Carter used excavator      | CAT303/CAT305/CAT305.5/CAT306/CAT307/CAT308/CAT311/CAT312/C<br>AT313/CAT315/CAT318/CAT320/CAT323/CAT324/CAT325/CAT326/CAT3<br>29/CAT330/CAT336/CAT340/CAT345/CAT349/CAT375                             |
| Doosan used excavator      | DH(DX)35/55/60/70/75/80/150/200/215