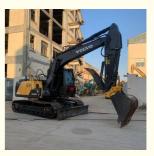

## 15 Ton Volvo EC140 Track Digger With 12920KG Operating Weight And 0.5m3 Bucket Capacity

### **Product Specification**

- Showroom Location:
- Operating Weight:
- Bucket Capacity:
- Machine Weight: 14000 KG
- Hydraulic Cylinder Brand: ORIGINAL
- Hydraulic Pump Brand: ORIGINAL
- Hydraulic Valve Brand:
- Engine Brand:
- Power:
- Machinery Test Report: Provided
- Video Outgoing-inspection: Provided
- Core Components: Pressure Vessel, Motor, Bearing, Gear, Pump, Gearbox, Engine, PLC
  Year: 2023