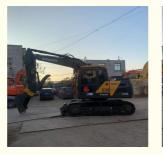

## 15 Ton Volvo EC140 Track Digger With 12920KG Operating Weight And 0.5m3 Bucket Capacity

### **Product Specification**

- Showroom Location:
- Operating Weight:
- Bucket Capacity:
- Machine Weight: 14000 KG
- Hydraulic Cylinder Brand: ORIGINAL
- Hydraulic Pump Brand: ORIGINAL
- Hydraulic Valve Brand:
- Engine Brand:
- Power:
- Machinery Test Report: Provided
- Video Outgoing-inspection: Provided
- Core Components: Pressure Vessel, Motor, Bearing, Gear, Pump, Gearbox, Engine, PLC
  Year: 2023