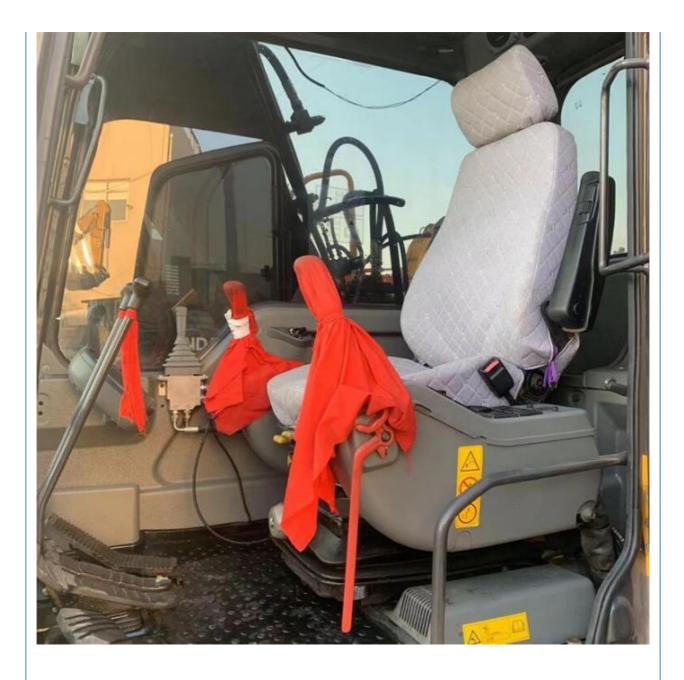

## 15 Ton Volvo EC140 Track Digger With 12920KG Operating Weight And 0.5m3 Bucket Capacity

# Basic Information

- Place of Origin:
- Price:
- Sweden

None

0.5m<sup>3</sup>

12920KG

ORIGINAL

Volvo

77.4KW

\$25,700.00/units 1-3 units



### **Product Specification**

- Showroom Location:
- Operating Weight:
- Bucket Capacity:
- Machine Weight: 14000 KG
- Hydraulic Cylinder Brand: ORIGINAL
- Hydraulic Pump Brand: ORIGINAL
- Hydraulic Valve Brand:
- Engine Brand:
- Power:
- Machinery Test Report: Provided
- Video Outgoing-inspection: Provided
- Core Components: Pressure Vessel, Motor, Bearing, Gear, Pump, Gearbox, Engine, PLC
  Year: 2023

800

- Working Hours:



### More Images











EEN



















# Models Of Excavators We Sell

| Komatsu used<br>excavator  | PC20/PC30/PC35/PC40/PC50/PC55/PC56/PC60/PC70/PC75/PC78/PC10<br>0/PC110/PC120/PC128/PC130/PC138/PC150/PC160/PC200/PC210/PC22<br>0/PC228/PC240/PC270/PC300/PC350/PC360/PC400/PC450/PC460/PC49<br>0/PC650 |
|----------------------------|--------------------------------------------------------------------------------------------------------------------------------------------------------------------------------------------------------|
| Carter used excavator      | CAT303/CAT305/CAT305.5/CAT306/CAT307/CAT308/CAT311/CAT312/C<br>AT313/CAT315/CAT318/CAT320/CAT323/CAT324/CAT325/CAT326/CAT3<br>29/CAT330/CAT336/CAT340/CAT345/CAT349/CAT375                             |
| Doosan used excavator      | DH(DX)35/55/60/70/75/80/150/200