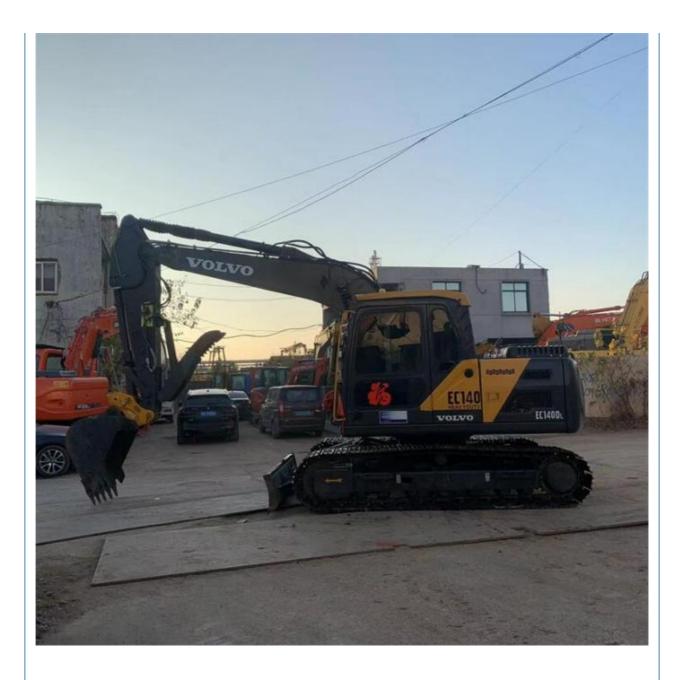

## 15 Ton Volvo EC140 Track Digger With 12920KG Operating Weight And 0.5m3 Bucket Capacity

# Basic Information

- Place of Origin:
- Price:
- Sweden

None

0.5m<sup>3</sup>

12920KG

ORIGINAL

Volvo

77.4KW

\$25,700.00/units 1-3 units



### **Product Specification**

- Showroom Location:
- Operating Weight:
- Bucket Capacity:
- Machine Weight: 14000 KG
- Hydraulic Cylinder Brand: ORIGINAL
- Hydraulic Pump Brand: ORIGINAL
- Hydraulic Valve Brand:
- Engine Brand:
- Power:
- Machinery Test Report: Provided
- Video Outgoing-inspection: Provided
- Core Components: Pressure Vessel, Motor, Bearing, Gear, Pump, Gearbox, Engine, PLC
  Year: 2023

800

- Working Hours:



### More Images











EEN



















# Models Of Excavators We Sell

| Komatsu used<br>excavator  | PC20/PC30/PC35/PC40/PC50/PC55/PC56/PC60/PC70/PC75/PC78/PC10<br>0/PC110/PC120/PC128/PC130/PC138/PC150/PC160/PC200/PC210/PC22<br>0/PC228/PC240/PC270/PC300/PC350/PC360/PC400/PC450/PC460/PC49<br>0/PC650 |
|----------------------------|--------------------------------------------------------------------------------------------------------------------------------------------------------------------------------------------------------|
| Carter used excavator      | CAT303/CAT305/CAT305.5/CAT306/CAT307/CAT308/CAT311/CAT312/C<br>AT313/CAT315/CAT318/CAT320/CAT323/CAT324/CAT325/CAT326/CAT3<br>29/CAT330/CAT336/CAT340/CAT345/CAT349/CAT375                             |
| Doosan used excavator      | DH(DX)35/55/60/70/75/80