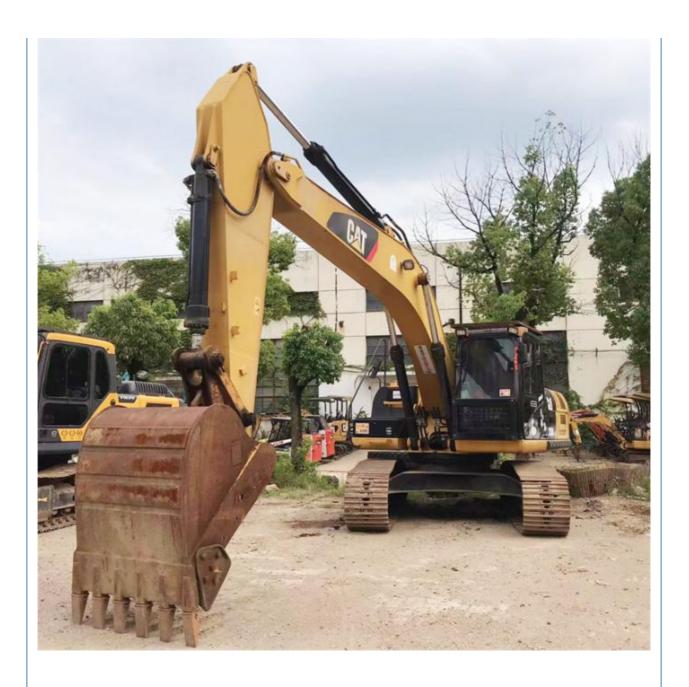

## ORIGINAL Hydraulic Valve Used Cat 326 Excavator in Shanghai Japan Made Less Hours Best

#### **Product Specification**

Showroom Location: None · Operating Weight: 25560kg . Bucket Capacity: 1.35 M<sup>3</sup> . Machine Weight: 26000 KG Hydraulic Cylinder Brand: **ORIGINAL** • Hydraulic Pump Brand: **ORIGINAL**  Hydraulic Valve Brand: **ORIGINAL** CAT . Engine Brand: 140 KW • Power: • Machinery Test Report: Provided • Video Outgoing-inspection: Provided