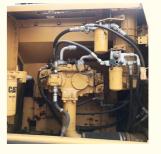

#### **Product Specification**

Showroom Location: None · Operating Weight: 25560kg . Bucket Capacity: 1.35 M<sup>3</sup> . Machine Weight: 26000 KG Hydraulic Cylinder Brand: **ORIGINAL** • Hydraulic Pump Brand: **ORIGINAL**  Hydraulic Valve Brand: **ORIGINAL** CAT . Engine Brand: 140 KW • Power: • Machinery Test Report: Provided • Video Outgoing-inspection: Provided

• Core Components: Pressure Vessel, Motor, Bearing, Gear,

Pump, Gearbox, Engine, PLC

Year: 2021Working Hours: 2990