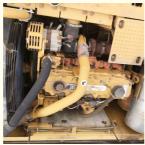

#### **Product Specification**

Showroom Location: None · Operating Weight: 25560kg . Bucket Capacity: 1.35 M<sup>3</sup> . Machine Weight: 26000 KG Hydraulic Cylinder Brand: **ORIGINAL** • Hydraulic Pump Brand: **ORIGINAL**  Hydraulic Valve Brand: **ORIGINAL** CAT . Engine Brand: 140 KW • Power: • Machinery Test Report: Provided • Video Outgoing-inspection: Provided

• Core Components: Pressure Vessel, Motor, Bearing, Gear,

Pump, Gearbox, Engine, PLC

Year: 2021Working Hours: 2990

#### More Images