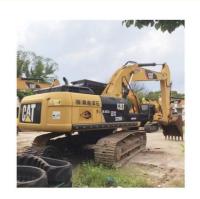

#### **Product Specification**

Showroom Location: None · Operating Weight: 25560kg . Bucket Capacity: 1.35 M<sup>3</sup> . Machine Weight: 26000 KG Hydraulic Cylinder Brand: **ORIGINAL** • Hydraulic Pump Brand: **ORIGINAL**  Hydraulic Valve Brand: **ORIGINAL** CAT . Engine Brand: 140 KW • Power: • Machinery Test Report: Provided • Video Outgoing-inspection: Provided

• Core Components: Pressure Vessel, Motor, Bearing, Gear,

Pump, Gearbox, Engine, PLC

Year: 2021Working Hours: 2990

#### More Images