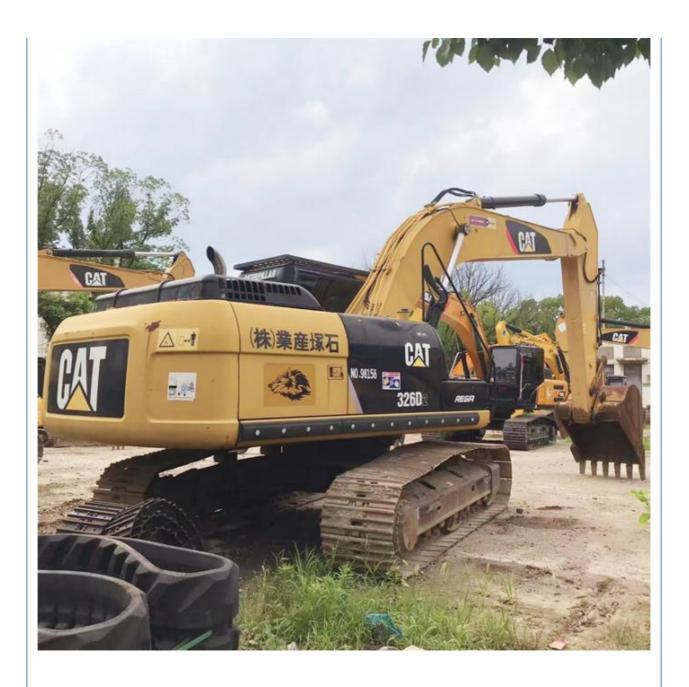

## ORIGINAL Hydraulic Valve Used Cat 326 Excavator in Shanghai Japan Made Less Hours Best

#### **Product Specification**

Showroom Location: None · Operating Weight: 25560kg . Bucket Capacity: 1.35 M<sup>3</sup> . Machine Weight: 26000 KG Hydraulic Cylinder Brand: **ORIGINAL** • Hydraulic Pump Brand: **ORIGINAL**  Hydraulic Valve Brand: **ORIGINAL** CAT . Engine Brand: 140 KW • Power: • Machinery Test Report: Provided • Video Outgoing-inspection: Provided

• Core Components: Pressure Vessel, Motor, Bearing, Gear,

Pump, Gearbox, Engine, PLC

Year: 2021Working Hours: 2990