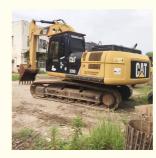

## ORIGINAL Hydraulic Valve Used Cat 326 Excavator in Shanghai Japan Made Less Hours Best

#### **Product Specification**

Showroom Location: None · Operating Weight: 25560kg . Bucket Capacity: 1.35 M<sup>3</sup> . Machine Weight: 26000 KG Hydraulic Cylinder Brand: **ORIGINAL** • Hydraulic Pump Brand: **ORIGINAL**  Hydraulic Valve Brand: **ORIGINAL** CAT . Engine Brand: 140 KW • Power: • Machinery Test Report: Provided • Video Outgoing-inspection: Provided