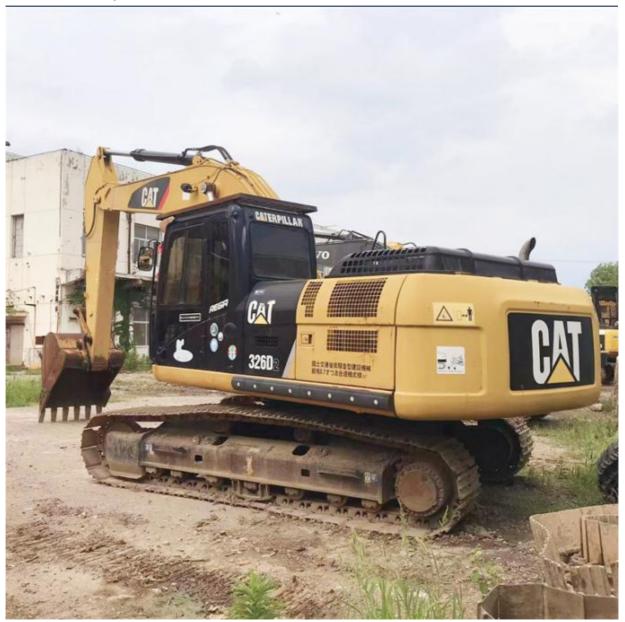

## ORIGINAL Hydraulic Valve Used Cat 326 Excavator in Shanghai Japan Made Less Hours Best

#### **Product Specification**

Showroom Location: None · Operating Weight: 25560kg . Bucket Capacity: 1.35 M<sup>3</sup> . Machine Weight: 26000 KG Hydraulic Cylinder Brand: **ORIGINAL** • Hydraulic Pump Brand: **ORIGINAL**  Hydraulic Valve Brand: **ORIGINAL** CAT . Engine Brand: 140 KW • Power: • Machinery Test Report: Provided • Video Outgoing-inspection: Provided