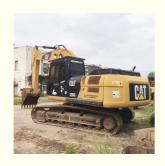

#### **Product Specification**

Showroom Location: None · Operating Weight: 25560kg . Bucket Capacity: 1.35 M<sup>3</sup> . Machine Weight: 26000 KG Hydraulic Cylinder Brand: **ORIGINAL** • Hydraulic Pump Brand: **ORIGINAL**  Hydraulic Valve Brand: **ORIGINAL** CAT . Engine Brand: 140 KW • Power: • Machinery Test Report: Provided • Video Outgoing-inspection: Provided

• Core Components: Pressure Vessel, Motor, Bearing, Gear,

Pump, Gearbox, Engine, PLC

Year: 2021Working Hours: 2990

#### More Images