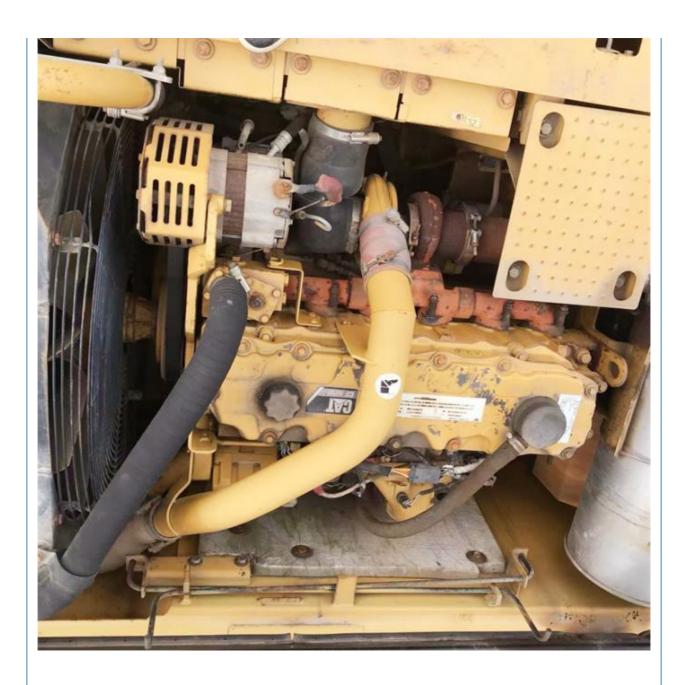

#### **Product Specification**

Showroom Location: None · Operating Weight: 25560kg . Bucket Capacity: 1.35 M<sup>3</sup> . Machine Weight: 26000 KG Hydraulic Cylinder Brand: **ORIGINAL** • Hydraulic Pump Brand: **ORIGINAL**  Hydraulic Valve Brand: **ORIGINAL** CAT . Engine Brand: 140 KW • Power: • Machinery Test Report: Provided • Video Outgoing-inspection: Provided

#### More Images