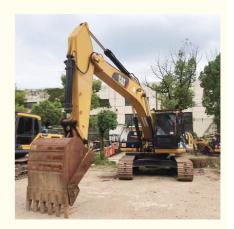

#### **Product Specification**

Showroom Location: None · Operating Weight: 25560kg . Bucket Capacity: 1.35 M<sup>3</sup> . Machine Weight: 26000 KG Hydraulic Cylinder Brand: **ORIGINAL** • Hydraulic Pump Brand: **ORIGINAL**  Hydraulic Valve Brand: **ORIGINAL** CAT . Engine Brand: 140 KW • Power: • Machinery Test Report: Provided • Video Outgoing-inspection: Provided

• Core Components: Pressure Vessel, Motor, Bearing, Gear,

Pump, Gearbox, Engine, PLC

Year: 2021Working Hours: 2990

#### More Images