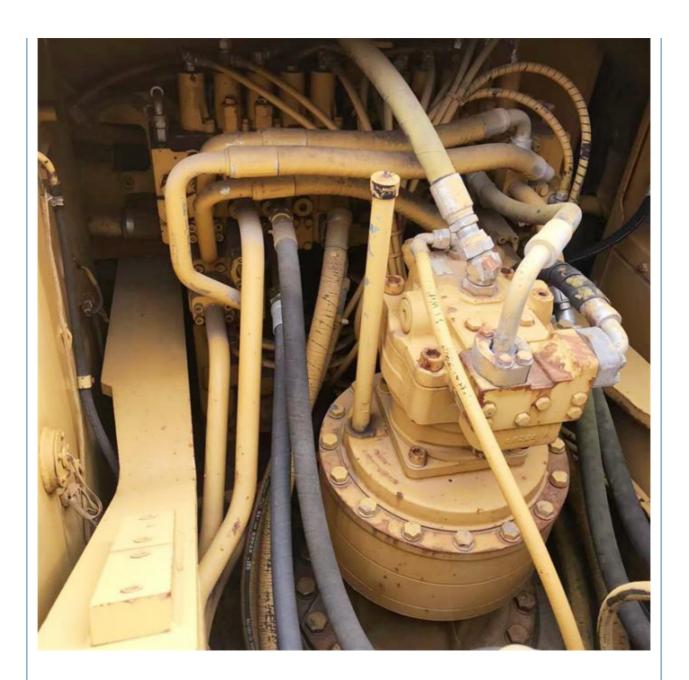

#### **Product Specification**

Showroom Location: None · Operating Weight: 25560kg . Bucket Capacity: 1.35 M<sup>3</sup> . Machine Weight: 26000 KG Hydraulic Cylinder Brand: **ORIGINAL** • Hydraulic Pump Brand: **ORIGINAL**  Hydraulic Valve Brand: **ORIGINAL** CAT . Engine Brand: 140 KW • Power: • Machinery Test Report: Provided • Video Outgoing-inspection: Provided

#### More Images