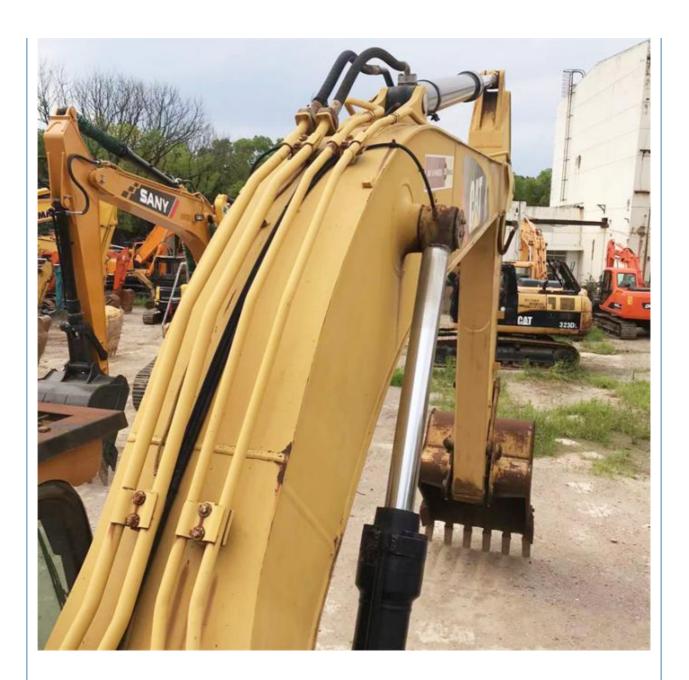

Made Less Hours Best

#### **Basic Information**

Place of Origin: Japan

• Price: \$31,000.00/units 1-3 units

Packaging Details:1. Bulk Cargo2. Flat Rack

3. Container

• Supply Ability: 100 Unit/Units per Month



#### **Product Specification**

Showroom Location: None · Operating Weight: 25560kg . Bucket Capacity: 1.35 M<sup>3</sup> . Machine Weight: 26000 KG Hydraulic Cylinder Brand: **ORIGINAL** • Hydraulic Pump Brand: **ORIGINAL**  Hydraulic Valve Brand: **ORIGINAL** CAT . Engine Brand: 140 KW • Power: • Machinery Test Report: Provided • Video Outgoing-inspection: Provided

• Core Components: Pressure Vessel, Motor, Bearing, Gear,

Pump, Gearbox, Engine, PLC

Year: 2021Working Hours: 2990



#### More Images









## Product Description

# **Product Description**



















#### Models Of Excavators We Sell

Komatsu used excavator

Carter used excavator

Doosan used excavator

PC20/PC30/PC35/PC40/PC50/PC55/PC56/PC60/PC70/PC75/PC78/PC10 0/PC110/PC120/PC128/PC130/PC138/PC150/PC160/PC200/PC210/PC22 0/PC228/PC240/PC270/PC300/PC350/PC360/PC400/PC450/PC460/PC49

0/PC650

CAT303/CAT305/CAT305.5/CAT306/CAT307/CAT308/CAT311/CAT312/C AT313/CAT315/CAT318/CAT320/CAT323/CAT324/CAT325/CAT326/CAT3 29/CAT330/CAT336/CAT340/CAT345/CAT349/CAT375

DH(DX)35/55/60/70/75/80/150/200/215/220/225/235/260/300/350/370/420/

500/530

SY16/SY35/SY55/SY60/SY65/SY75/SY85/SY95/SY115/SY135/SY155/SY Sany used excavator

205/SY215/SY235/SY265/SY305/SY335/SY365

EX50/EX55/EX60/EX100/EX120/EX200/ZX50/ZX55/ZX60/ZX70/ZX75/ZX1 20/ZX125/ZX130/ZX135/ZX200/ZX210/ZX230/ZX240/ZX250/ZX270/ZX300 Hitach