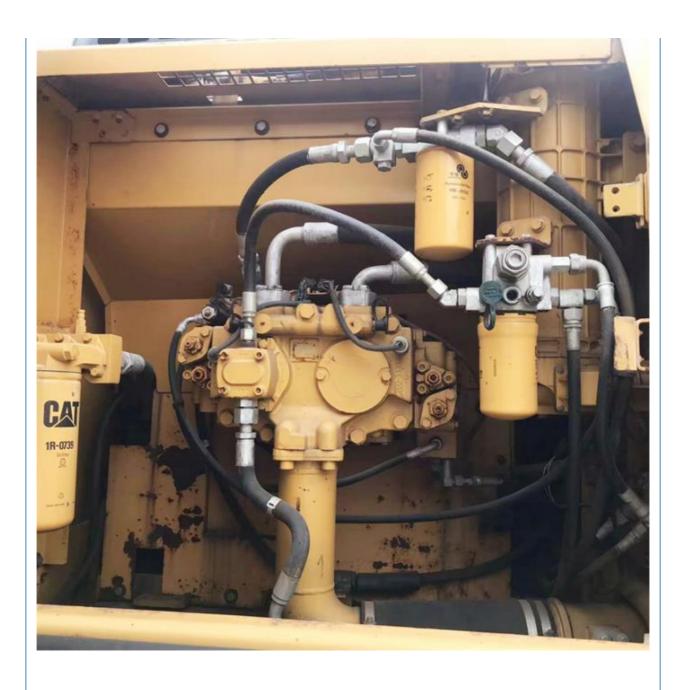

#### **Product Specification**

Showroom Location: None · Operating Weight: 25560kg . Bucket Capacity: 1.35 M<sup>3</sup> . Machine Weight: 26000 KG Hydraulic Cylinder Brand: **ORIGINAL** • Hydraulic Pump Brand: **ORIGINAL**  Hydraulic Valve Brand: **ORIGINAL** CAT . Engine Brand: 140 KW • Power: • Machinery Test Report: Provided • Video Outgoing-inspection: Provided

#### More Images