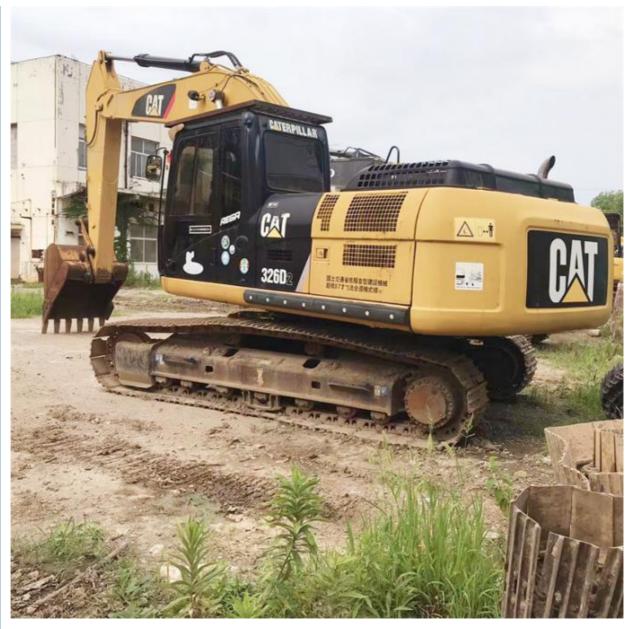

ade Less Hours Best

#### **Basic Information**

Place of Origin: Japan

• Price: \$31,000.00/units 1-3 units

Packaging Details:1. Bulk Cargo2. Flat Rack

3. Container

• Supply Ability: 100 Unit/Units per Month



#### **Product Specification**

Showroom Location: None · Operating Weight: 25560kg . Bucket Capacity: 1.35 M<sup>3</sup> . Machine Weight: 26000 KG Hydraulic Cylinder Brand: **ORIGINAL** • Hydraulic Pump Brand: **ORIGINAL**  Hydraulic Valve Brand: **ORIGINAL** CAT . Engine Brand: 140 KW • Power: • Machinery Test Report: Provided • Video Outgoing-inspection: Provided

• Core Components: Pressure Vessel, Motor, Bearing, Gear,

Pump, Gearbox, Engine, PLC

Year: 2021Working Hours: 2990



#### More Images









## Product Description

# **Product Description**



















#### Models Of Excavators We Sell

Komatsu used excavator

Carter used excavator

Doosan used excavator

PC20/PC30/PC35/PC40/PC50/PC55/PC56/PC60/PC70/PC75/PC78/PC10 0/PC110/PC120/PC128/PC130/PC138/PC150/PC160/PC200/PC210/PC22 0/PC228/PC240/PC270/PC300/PC350/PC360/PC400/PC450/PC460/PC49

0/PC650

CAT303/CAT305/CAT305.5/CAT306/CAT307/CAT308/CAT311/CAT312/C AT313/CAT315/CAT318/CAT320/CAT323/CAT324/CAT325/CAT326/CAT3 29/CAT330/CAT336/CAT340/CAT345/CAT349/CAT375

DH(DX)35/55/60/70/75/80/150/200/215/220/225/235/260/300/350/370/420/

500/530

SY16/SY35/SY55/SY60/SY65/SY75/SY85/SY95/SY115/SY135/SY155/SY Sany used excavator

205/SY215/SY235/SY265/SY305/SY335/SY365

EX50/EX55/EX60/EX100/EX120/EX200/ZX50/ZX55/ZX60/ZX70/ZX75/ZX1 20/ZX125/ZX130/ZX135/ZX200/ZX210/ZX230/ZX240/ZX250/ZX270/ZX300 Hitachi