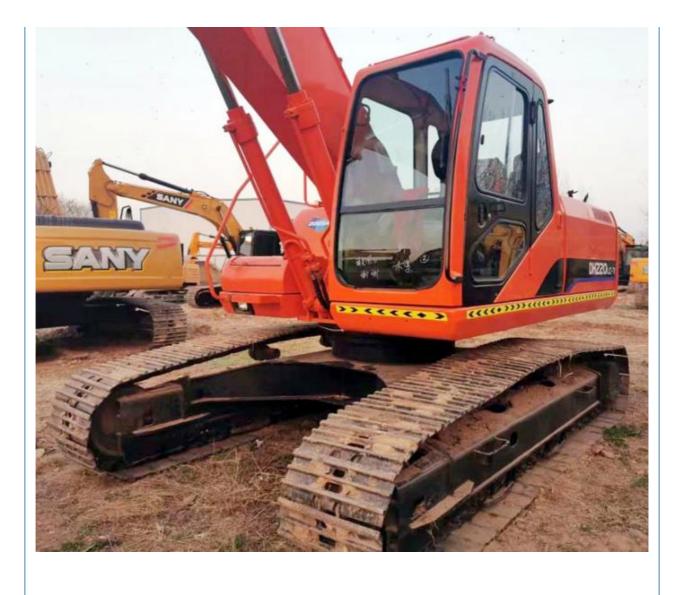

## Used Doosan DH220-7 Excavator in Good Condition Made in Korea 22 Ton Crawler Chain

# Product Specification

• Showroom Location: None • Operating Weight: 21400 KG 1 M<sup>3</sup> Bucket Capacity: • Machine Weight: 22000 KG • Hydraulic Cylinder Brand: Original • Hydraulic Pump Brand: Original • Hydraulic Valve Brand: Original • Engine Brand: Doosan 108 KW • Power: • Machinery Test Report: Provided • Video Outgoing-inspection: Provided • Core Components: Pressure Vessel, Motor, Bearing, Gear, Pump, Gearbox, Engine, PLC • Year: 2017