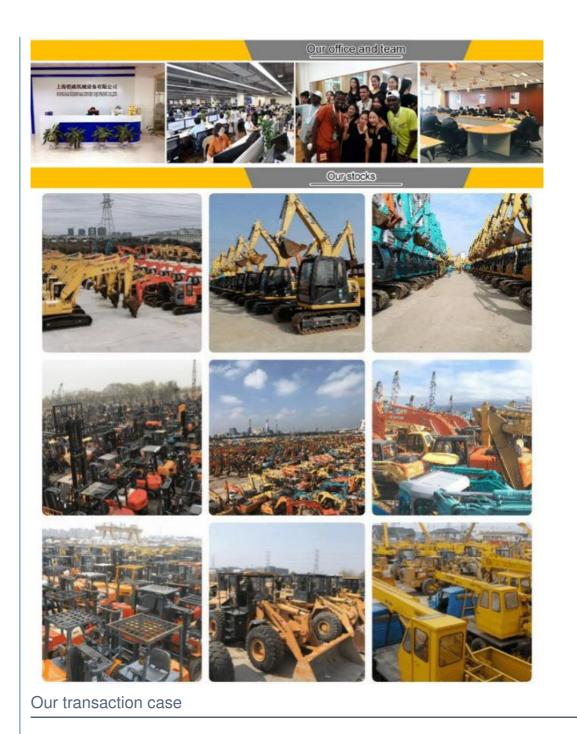

### **Company Profile**

Shanghai Kaishu Machinery Equipment Co., Ltd was established in 2017, we have our own factory which covers an area of 67,000 square meters, with 200 employees. As a leading used excavator supplier in China, Shanghai Kaishu Machinery Equipment Co., Ltd has numerous construction machinery. Our teams are composed of a purchasing team, a technical support team, a vehicle-parts supply center, a foreign trade sales team and a quality testing center.

trade sales team and a quality testing center. Our full range of products include: used excavators, used loaders, used graders, used bulldozers, used forklifts, used cranes and other used construction machinery products. Our engineering machines are mainly from China, the United States, Japan, South Korea and other manufacturing countries, quality assurance is our hallmark. Our machines are sold to many regions at home and abroad, and we have rich export experience.

In order to serve our customers better, we deal in three(3) thousand units of construction machinery all year round and ensure delivery within 7-30 days after payment. Our team can serve you around the clock (24/7) and we hope to build a long-term business relationship with you.