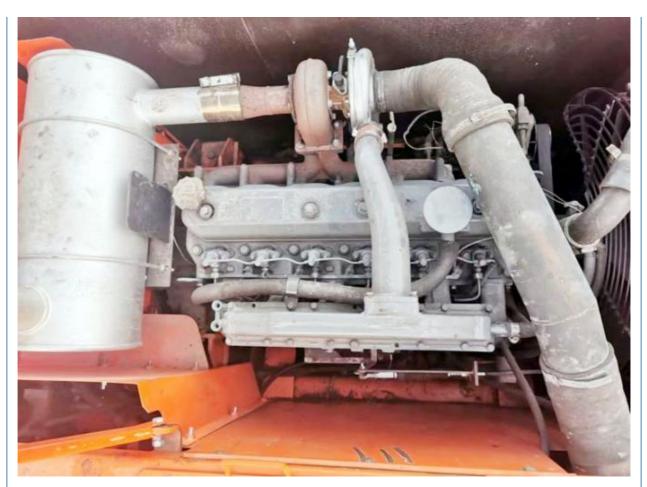

# Product Specification

• Showroom Location: None • Operating Weight: 21400 KG 1 M<sup>3</sup> Bucket Capacity: • Machine Weight: 22000 KG • Hydraulic Cylinder Brand: Original • Hydraulic Pump Brand: Original • Hydraulic Valve Brand: Original • Engine Brand: Doosan 108 KW • Power: • Machinery Test Report: Provided • Video Outgoing-inspection: Provided • Core Components: Pressure Vessel, Motor, Bearing, Gear, Pump, Gearbox, Engine, PLC • Year: 2017

### More Images

Working Hours:

**Our Product Introduction** 