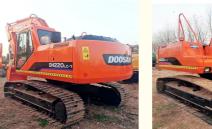

## Used Doosan DH220-7 Excavator in Good Condition Made in Korea 22 Ton Crawler Chain

# Product Specification

• Showroom Location: None • Operating Weight: 21400 KG 1 M<sup>3</sup> Bucket Capacity: • Machine Weight: 22000 KG • Hydraulic Cylinder Brand: Original • Hydraulic Pump Brand: Original • Hydraulic Valve Brand: Original • Engine Brand: Doosan 108 KW • Power: • Machinery Test Report: Provided • Video Outgoing-inspection: Provided • Core Components: Pressure Vessel, Motor, Bearing, Gear, Pump, Gearbox, Engine, PLC • Year: 2017