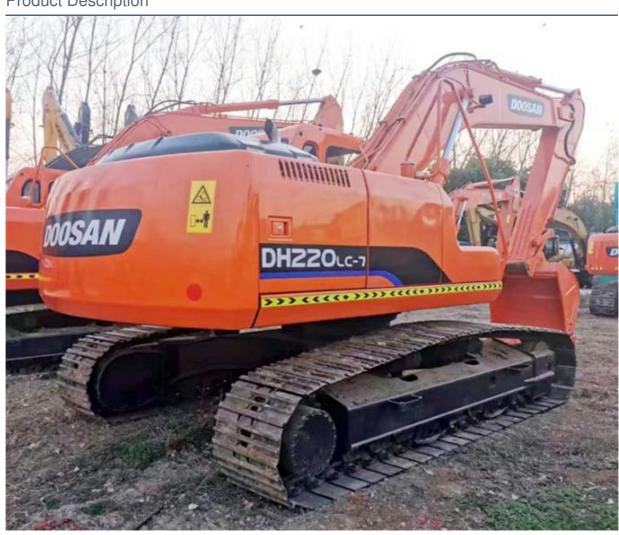

## Used Doosan DH220-7 Excavator in Good Condition Made in Korea 22 Ton Crawler Chain

# Product Specification

• Showroom Location: None • Operating Weight: 21400 KG 1 M<sup>3</sup> Bucket Capacity: • Machine Weight: 22000 KG • Hydraulic Cylinder Brand: Original • Hydraulic Pump Brand: Original • Hydraulic Valve Brand: Original • Engine Brand: Doosan 108 KW • Power: • Machinery Test Report: Provided • Video Outgoing-inspection: Provided • Core Components: Pressure Vessel, Motor, Bearing, Gear, Pump, Gearbox, Engine, PLC • Year: 2017