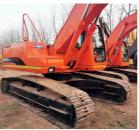

## Used Doosan DH220-7 Excavator in Good Condition Made in Korea 22 Ton Crawler Chain

# Product Specification

• Showroom Location: None • Operating Weight: 21400 KG 1 M<sup>3</sup> Bucket Capacity: • Machine Weight: 22000 KG • Hydraulic Cylinder Brand: Original • Hydraulic Pump Brand: Original • Hydraulic Valve Brand: Original • Engine Brand: Doosan 108 KW • Power: • Machinery Test Report: Provided • Video Outgoing-inspection: Provided • Core Components: Pressure Vessel, Motor, Bearing, Gear, Pump, Gearbox, Engine, PLC • Year: 2017