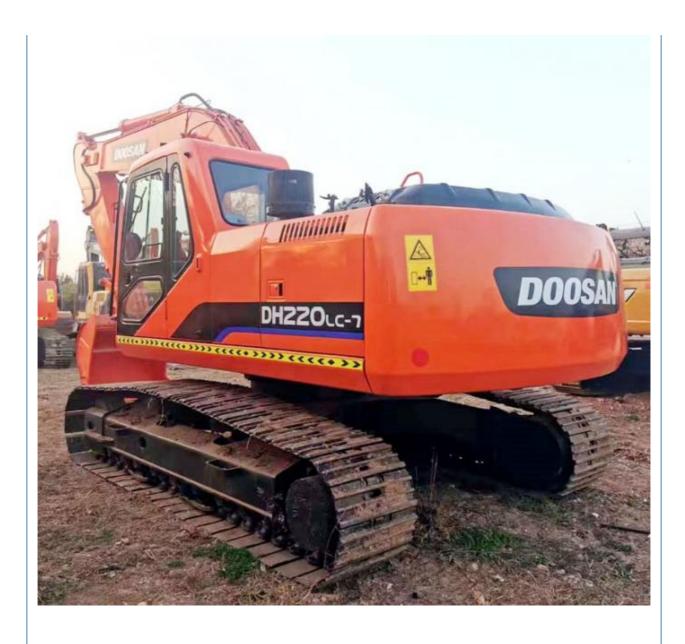

## Used Doosan DH220-7 Excavator in Good Condition Made in Korea 22 Ton Crawler Chain

# Product Specification

• Showroom Location: None • Operating Weight: 21400 KG 1 M<sup>3</sup> Bucket Capacity: • Machine Weight: 22000 KG • Hydraulic Cylinder Brand: Original • Hydraulic Pump Brand: Original • Hydraulic Valve Brand: Original • Engine Brand: Doosan 108 KW • Power: • Machinery Test Report: Provided • Video Outgoing-inspection: Provided • Core Components: Pressure Vessel, Motor, Bearing, Gear, Pump, Gearbox, Engine, PLC • Year: 2017