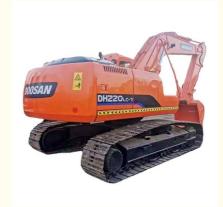

## Used Doosan DH220-7 Excavator in Good Condition Made in Korea 22 Ton Crawler Chain

# Product Specification

• Showroom Location: None • Operating Weight: 21400 KG 1 M<sup>3</sup> Bucket Capacity: • Machine Weight: 22000 KG • Hydraulic Cylinder Brand: Original • Hydraulic Pump Brand: Original • Hydraulic Valve Brand: Original • Engine Brand: Doosan 108 KW • Power: • Machinery Test Report: Provided • Video Outgoing-inspection: Provided • Core Components: Pressure Vessel, Motor, Bearing, Gear, Pump, Gearbox, Engine, PLC • Year: 2017