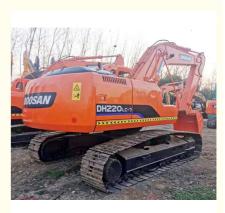

## Used Doosan DH220-7 Excavator in Good Condition Made in Korea 22 Ton Crawler Chain

# Product Specification

• Showroom Location: None • Operating Weight: 21400 KG 1 M<sup>3</sup> Bucket Capacity: • Machine Weight: 22000 KG • Hydraulic Cylinder Brand: Original • Hydraulic Pump Brand: Original • Hydraulic Valve Brand: Original • Engine Brand: Doosan 108 KW • Power: • Machinery Test Report: Provided • Video Outgoing-inspection: Provided • Core Components: Pressure Vessel, Motor, Bearing, Gear, Pump, Gearbox, Engine, PLC • Year: 2017