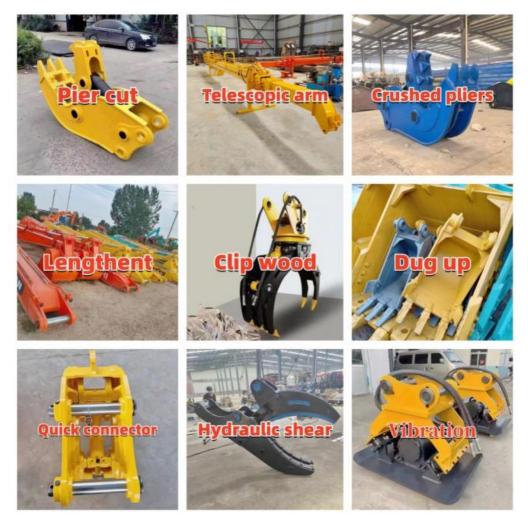

.

trade sales team and a quality testing center. Our full range of products include: used excavators, used loaders, used graders, used bulldozers, used forklifts, used cranes and other used construction machinery products. Our engineering machines are mainly from China, the United States, Japan, South Korea and other manufacturing countries, quality assurance is our hallmark. Our machines are sold to many regions at home and abroad, and we have rich export experience.

In order to serve our customers better, we deal in three(3) thousand units of construction machinery all year round and ensure delivery within 7-30 days after payment. Our team can serve you around the clock (24/7) and we hope to build a long-term business relationship with you.





We can provide other accessory devices



### FAQ

#### 1. What's your payment terms and trade terms?

Generally 50% deposit and 50% balance before shipping. Of course, we can negotiate according to your orders. We can accept EXW, FOB, CRF and CIF.

#### 2. How to ship the excavators?

- Container: which is cheapest and fast. but sometime machine need to be dismantled.
  Bulk cargo ship :which is better for bigger construction equipment ,ship as it is.
- (3). Flat rack ship :which is better for bigger machine and also no need to dismantle
- (4).RO RO ship : which is good for every machine and faster

#### 3. Is it convenient to visit you?

You are welcome to visit us. So you can see how many used excavators we have in stock and the condition of them. We can pick you up at Shanghai Air port.