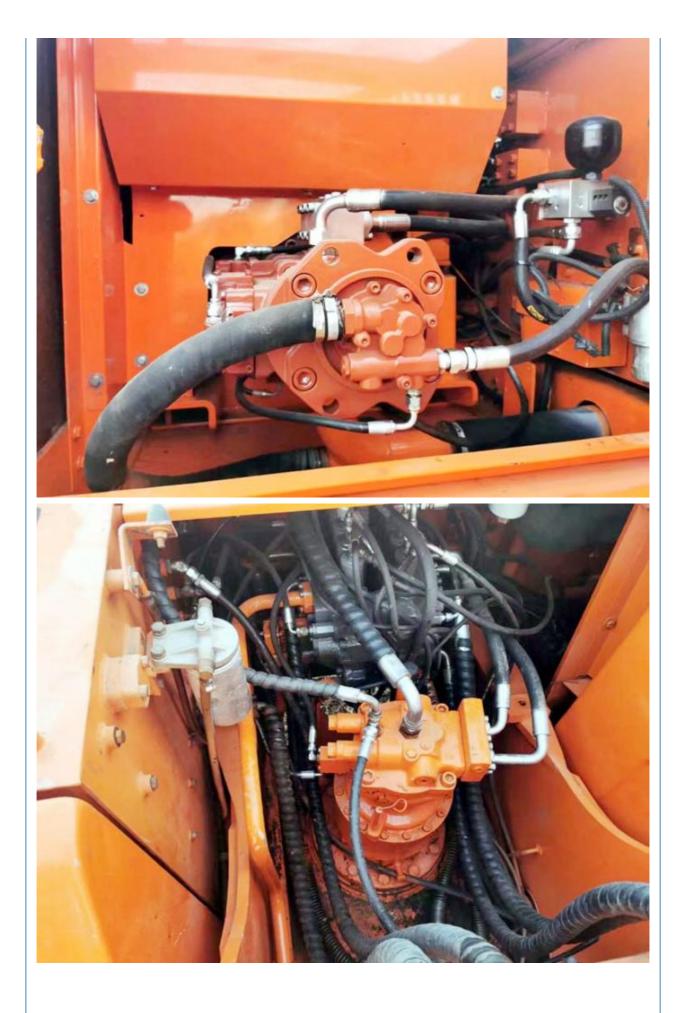

# Product Specification

• Showroom Location: None • Operating Weight: 21400 KG 1 M<sup>3</sup> Bucket Capacity: • Machine Weight: 22000 KG • Hydraulic Cylinder Brand: Original • Hydraulic Pump Brand: Original • Hydraulic Valve Brand: Original • Engine Brand: Doosan 108 KW • Power: • Machinery Test Report: Provided • Video Outgoing-inspection: Provided • Core Components: Pressure Vessel, Motor, Bearing, Gear, Pump, Gearbox, Engine, PLC • Year: 2017

### More Images

Working Hours:

**Our Product Introduction** 