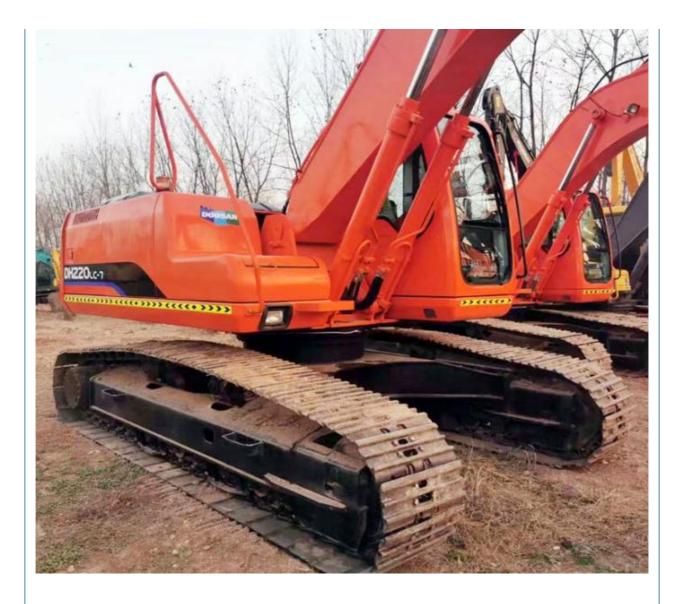

## Used Doosan DH220-7 Excavator in Good Condition Made in Korea 22 Ton Crawler Chain

# Product Specification

• Showroom Location: None • Operating Weight: 21400 KG 1 M<sup>3</sup> Bucket Capacity: • Machine Weight: 22000 KG • Hydraulic Cylinder Brand: Original • Hydraulic Pump Brand: Original • Hydraulic Valve Brand: Original • Engine Brand: Doosan 108 KW • Power: • Machinery Test Report: Provided • Video Outgoing-inspection: Provided • Core Components: Pressure Vessel, Motor, Bearing, Gear, Pump, Gearbox, Engine, PLC • Year: 2017