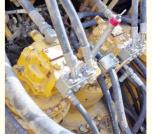

#### **Product Specification**

Showroom Location: None · Operating Weight: 59100 KG 3.1 M<sup>3</sup> . Bucket Capacity: · Machine Weight: 65000 KG • Hydraulic Cylinder Brand: Original • Hydraulic Pump Brand: Original • Hydraulic Valve Brand: Original Cummins . Engine Brand: 323 KW • Power: • Machinery Test Report: Provided • Video Outgoing-inspection: Provided

• Core Components: Pressure Vessel, Motor, Bearing, Gear,

Pump, Gearbox, Engine, PLC

Year: 2018Working Hours: 2852