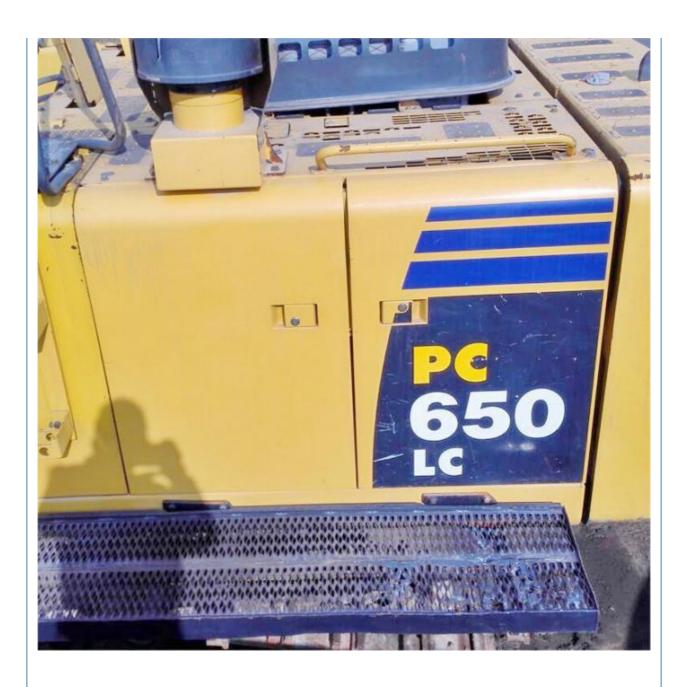

# Good Condition Komatsu Excavator 650 PC650 Used for Mining Original Hydraulic Valve

#### **Product Specification**

Showroom Location: None · Operating Weight: 59100 KG 3.1 M<sup>3</sup> . Bucket Capacity: · Machine Weight: 65000 KG • Hydraulic Cylinder Brand: Original • Hydraulic Pump Brand: Original • Hydraulic Valve Brand: Original Cummins . Engine Brand: 323 KW • Power: • Machinery Test Report: Provided • Video Outgoing-inspection: Provided

• Core Components: Pressure Vessel, Motor, Bearing, Gear,

Pump, Gearbox, Engine, PLC

Year: 2018Working Hours: 2852