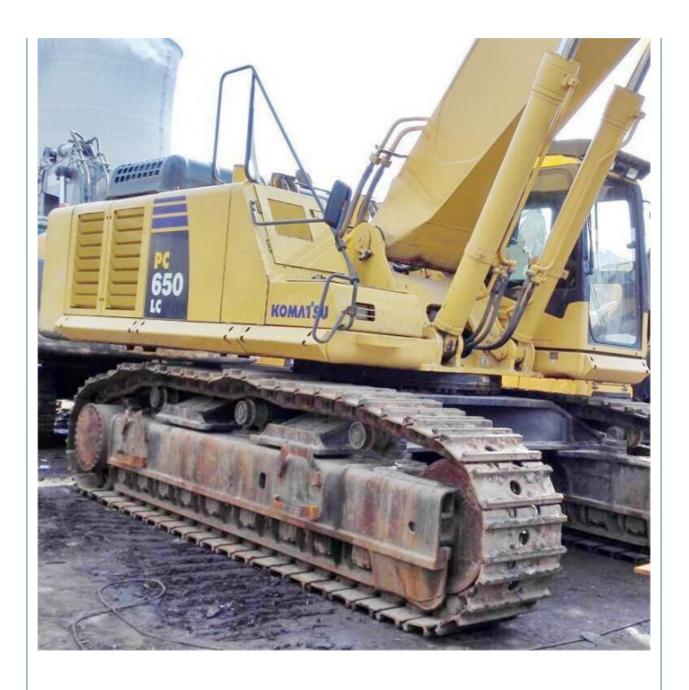

# Good Condition Komatsu Excavator 650 PC650 Used for Mining Original Hydraulic Valve

#### **Product Specification**

Showroom Location: None · Operating Weight: 59100 KG 3.1 M<sup>3</sup> . Bucket Capacity: · Machine Weight: 65000 KG • Hydraulic Cylinder Brand: Original • Hydraulic Pump Brand: Original • Hydraulic Valve Brand: Original Cummins . Engine Brand: 323 KW • Power: • Machinery Test Report: Provided • Video Outgoing-inspection: Provided

• Core Components: Pressure Vessel, Motor, Bearing, Gear,

Pump, Gearbox, Engine, PLC

Year: 2018Working Hours: 2852