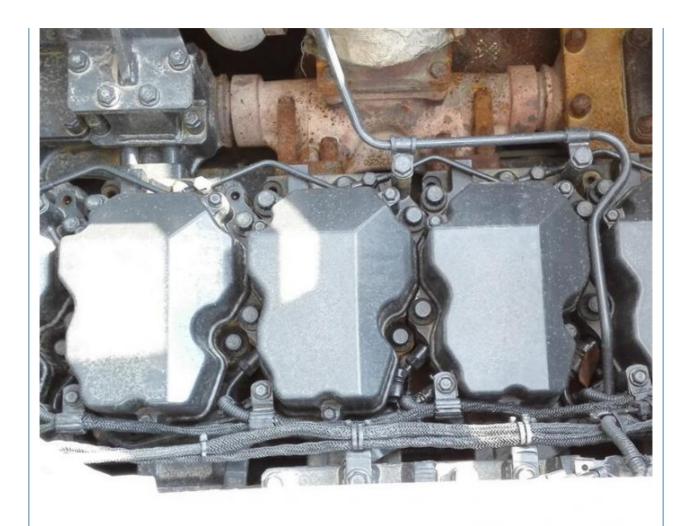

# Good Condition Komatsu Excavator 650 PC650 Used for Mining Original Hydraulic Valve

#### **Basic Information**

Place of Origin: Japan

• Price: \$98,000.00/units 1-3 units



#### **Product Specification**

Showroom Location: None · Operating Weight: 59100 KG 3.1 M<sup>3</sup> . Bucket Capacity: · Machine Weight: 65000 KG • Hydraulic Cylinder Brand: Original • Hydraulic Pump Brand: Original • Hydraulic Valve Brand: Original Cummins . Engine Brand: 323 KW • Power: • Machinery Test Report: Provided • Video Outgoing-inspection: Provided

• Core Components: Pressure Vessel, Motor, Bearing, Gear,

Pump, Gearbox, Engine, PLC

Year: 2018Working Hours: 2852



### More Images









# Product Description

# **Product Description**



















#### Models Of Excavators We Sell

Komatsu used excavator

Carter used excavator

PC20/PC30/PC35/PC40/PC50/PC55/PC56/PC60/PC70/PC75/PC78/PC10 0/PC110/PC120/PC128/PC130/PC138/PC150/PC160/PC200/PC210/PC22 0/PC228/PC240/PC270/PC300/PC350/PC360/PC400/PC450/PC460/PC49

0/PC650

CAT303/CAT305/CAT305.5/CAT306/CAT307/CAT308/CAT311/CAT312/C AT313/CAT315/CAT318/CAT320/CAT323/CAT324/CAT325/CAT326/CAT3 29/CAT330/CAT336/CAT340/CAT345/CAT349/CAT375

DH(DX)35/55/60/70/75/80/150/200/215/220/225/235/260/300/350/370/420/ Doosan used excavator 500/530

SY16/SY35/SY55/SY60/SY65/SY75/SY85/SY95/SY115/SY135/SY155/SY Sany used excavator 205/SY215/SY235/SY265/SY305/SY335/SY365

EX50/EX55/EX60/EX100/EX120/EX200/ZX50/ZX55/ZX60/ZX70/ZX75/ZX1 20/ZX125/ZX130/ZX135/ZX200/ZX210/ZX230/ZX240/ZX250/ZX270/ZX300

Hitachi