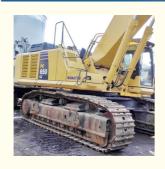

# Good Condition Komatsu Excavator 650 PC650 Used for Mining Original Hydraulic Valve

#### **Product Specification**

Showroom Location: None · Operating Weight: 59100 KG 3.1 M<sup>3</sup> . Bucket Capacity: · Machine Weight: 65000 KG • Hydraulic Cylinder Brand: Original • Hydraulic Pump Brand: Original • Hydraulic Valve Brand: Original Cummins . Engine Brand: 323 KW • Power: • Machinery Test Report: Provided • Video Outgoing-inspection: Provided

• Core Components: Pressure Vessel, Motor, Bearing, Gear,

Pump, Gearbox, Engine, PLC

Year: 2018Working Hours: 2852