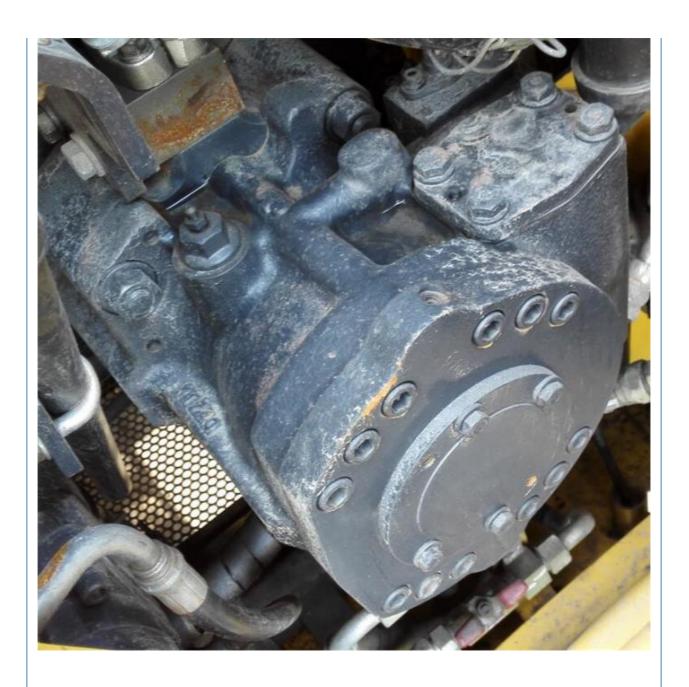

# Good Condition Komatsu Excavator 650 PC650 Used for Mining Original Hydraulic Valve

#### **Basic Information**

Place of Origin: Japan

• Price: \$98,000.00/units 1-3 units



#### **Product Specification**

Showroom Location: None · Operating Weight: 59100 KG 3.1 M<sup>3</sup> . Bucket Capacity: · Machine Weight: 65000 KG • Hydraulic Cylinder Brand: Original • Hydraulic Pump Brand: Original • Hydraulic Valve Brand: Original Cummins . Engine Brand: 323 KW • Power: • Machinery Test Report: Provided • Video Outgoing-inspection: Provided

• Core Components: Pressure Vessel, Motor, Bearing, Gear,

Pump, Gearbox, Engine, PLC

Year: 2018Working Hours: 2852



### More Images









# Product Description

# **Product Description**



















#### Models Of Excavators We Sell

Komatsu used excavator

Carter used excavator

PC20/PC30/PC35/PC40/PC50/PC55/PC56/PC60/PC70/PC75/PC78/PC10 0/PC110/PC120/PC128/PC130/PC138/PC150/PC160/PC200/PC210/PC22 0/PC228/PC240/PC270/PC300/PC350/PC360/PC400/PC450/PC460/PC49

0/PC650

CAT303/CAT305/CAT305.5/CAT306/CAT307/CAT308/CAT311/CAT312/C AT313/CAT315/CAT318/CAT320/CAT323/CAT324/CAT325/CAT326/CAT3 29/CAT330/CAT336/CAT340/CAT345/CAT349/CAT375

DH(DX)35/55/60/70/75/80/150/200/215/220/225/235/260/300/350/370/420/ Doosan used excavator 500/530

SY16/SY35/SY55/SY60/SY65/SY75/SY85/SY95/SY115/SY135/SY155/SY Sany used excavator 205/SY215/SY235/SY265/SY305/SY335/SY365

EX50/EX55/EX60/EX100/EX120/EX200/ZX50/ZX55/ZX60/ZX70/ZX75/ZX1 20/ZX125/ZX130/ZX135/ZX200/ZX210/ZX230/ZX240/ZX250/ZX270/ZX300

Hitach