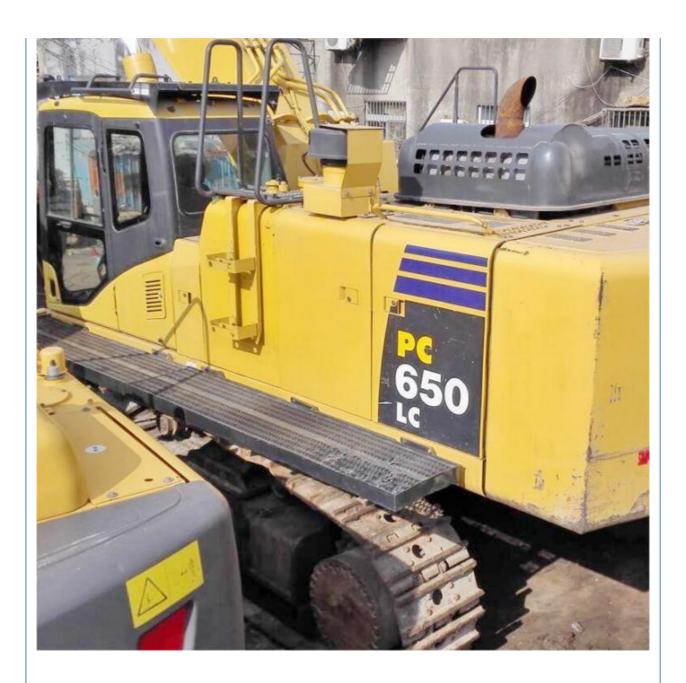

# Good Condition Komatsu Excavator 650 PC650 Used for Mining Original Hydraulic Valve

#### **Product Specification**

Showroom Location: None · Operating Weight: 59100 KG 3.1 M<sup>3</sup> . Bucket Capacity: · Machine Weight: 65000 KG • Hydraulic Cylinder Brand: Original • Hydraulic Pump Brand: Original • Hydraulic Valve Brand: Original Cummins . Engine Brand: 323 KW • Power: • Machinery Test Report: Provided • Video Outgoing-inspection: Provided

• Core Components: Pressure Vessel, Motor, Bearing, Gear,

Pump, Gearbox, Engine, PLC

Year: 2018Working Hours: 2852