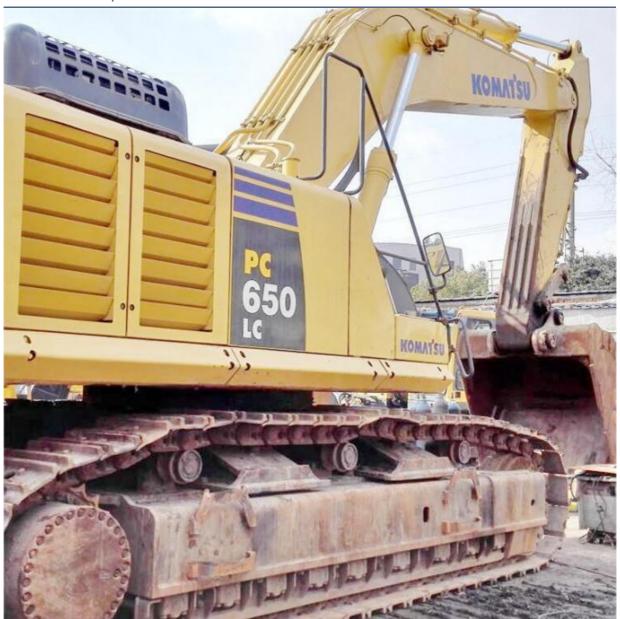

# Good Condition Komatsu Excavator 650 PC650 Used for Mining Original Hydraulic Valve

#### **Product Specification**

Showroom Location: None · Operating Weight: 59100 KG 3.1 M<sup>3</sup> . Bucket Capacity: · Machine Weight: 65000 KG • Hydraulic Cylinder Brand: Original • Hydraulic Pump Brand: Original • Hydraulic Valve Brand: Original Cummins . Engine Brand: 323 KW • Power: • Machinery Test Report: Provided • Video Outgoing-inspection: Provided

• Core Components: Pressure Vessel, Motor, Bearing, Gear,

Pump, Gearbox, Engine, PLC

Year: 2018Working Hours: 2852