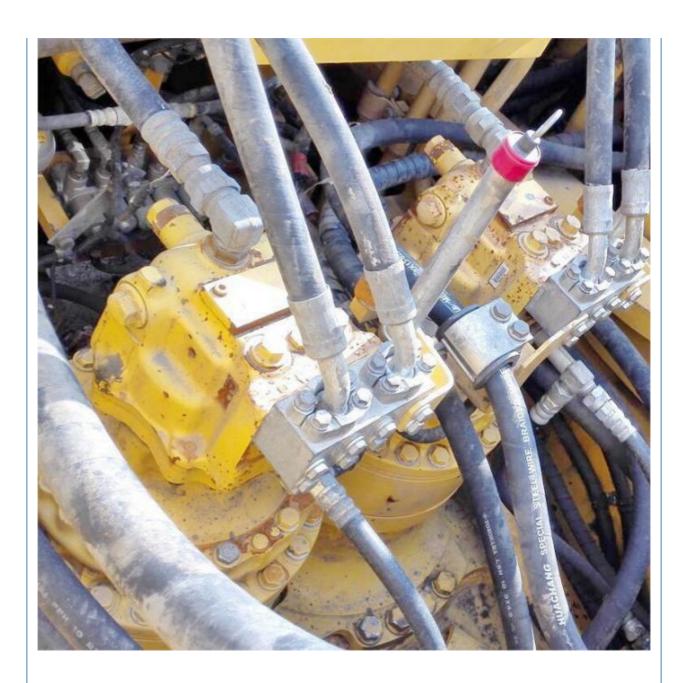

#### **Product Specification**

Showroom Location: None · Operating Weight: 59100 KG 3.1 M<sup>3</sup> . Bucket Capacity: · Machine Weight: 65000 KG • Hydraulic Cylinder Brand: Original • Hydraulic Pump Brand: Original • Hydraulic Valve Brand: Original Cummins . Engine Brand: 323 KW • Power: • Machinery Test Report: Provided • Video Outgoing-inspection: Provided