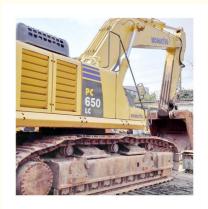

# Good Condition Komatsu Excavator 650 PC650 Used for Mining Original Hydraulic Valve

#### **Product Specification**

Showroom Location: None · Operating Weight: 59100 KG 3.1 M<sup>3</sup> . Bucket Capacity: · Machine Weight: 65000 KG • Hydraulic Cylinder Brand: Original • Hydraulic Pump Brand: Original • Hydraulic Valve Brand: Original Cummins . Engine Brand: 323 KW • Power: • Machinery Test Report: Provided • Video Outgoing-inspection: Provided

• Core Components: Pressure Vessel, Motor, Bearing, Gear,

Pump, Gearbox, Engine, PLC

Year: 2018Working Hours: 2852