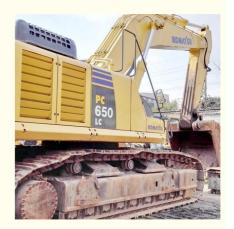

# Good Condition Komatsu Excavator 650 PC650 Used for Mining Original Hydraulic Valve

#### **Product Specification**

Showroom Location: None · Operating Weight: 59100 KG 3.1 M<sup>3</sup> . Bucket Capacity: · Machine Weight: 65000 KG • Hydraulic Cylinder Brand: Original • Hydraulic Pump Brand: Original • Hydraulic Valve Brand: Original Cummins . Engine Brand: 323 KW • Power: • Machinery Test Report: Provided • Video Outgoing-inspection: Provided

• Core Components: Pressure Vessel, Motor, Bearing, Gear,

Pump, Gearbox, Engine, PLC

Year: 2018Working Hours: 2852