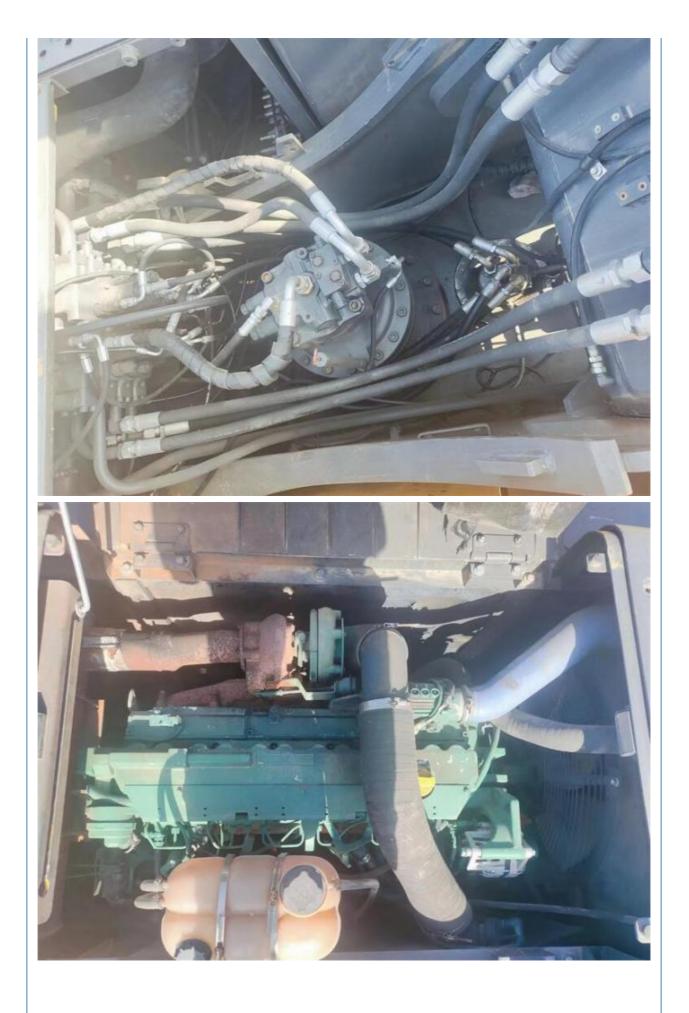

## **Product Specification**

- Showroom Location:
- Operating Weight:
- Bucket Capacity:
- Machine Weight: 24000 KG
- Hydraulic Cylinder Brand: ORIGINAL
- Hydraulic Pump Brand: ORIGINAL ORIGINAL
- Hydraulic Valve Brand:
- . Engine Brand:
- Power:
- Machinery Test Report: Provided
- Video Outgoing-inspection: Provided
- Core Components: Pressure Vessel, Motor, Bearing, Gear, Pump, Gearbox, Engine, PLC • Year: 2021

3200

None

1.2M<sup>3</sup>

Volvo 130KW

24500KG