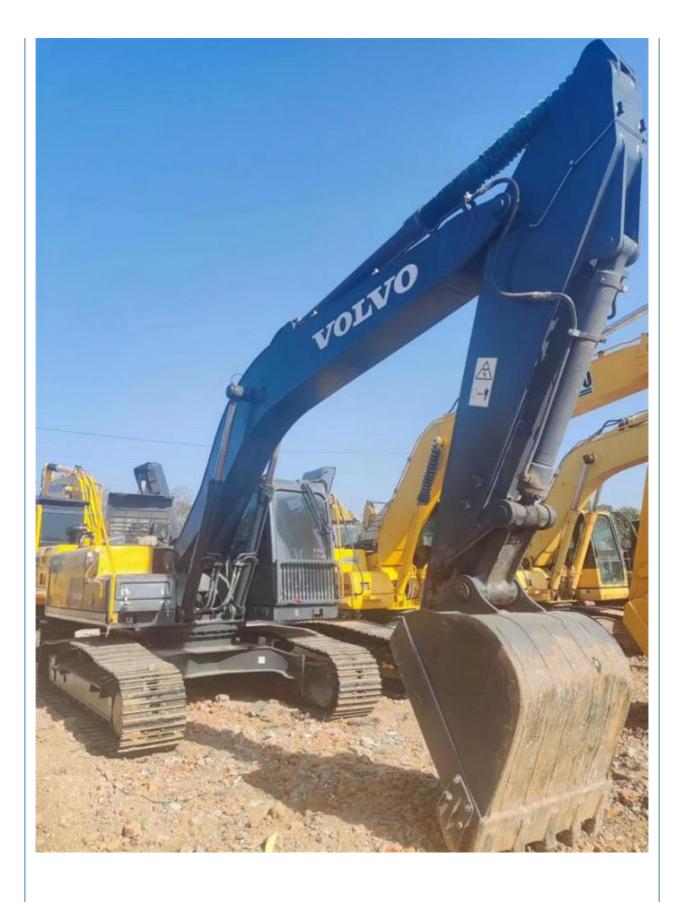

## Volvo EC240 Hydraulic Digger Excavator for Digging and Construction Work

## **Product Specification**

- Showroom Location:
- Operating Weight:
- Bucket Capacity:
- Machine Weight: 24000 KG
- Hydraulic Cylinder Brand: ORIGINAL
- Hydraulic Pump Brand: ORIGINAL ORIGINAL
- Hydraulic Valve Brand:
- . Engine Brand:
- Power:
- Machinery Test Report: Provided
- Video Outgoing-inspection: Provided
- Core Components: Pressure Vessel, Motor, Bearing, Gear, Pump, Gearbox, Engine, PLC • Year: 2021

3200

None

1.2M<sup>3</sup>

Volvo 130KW

24500KG