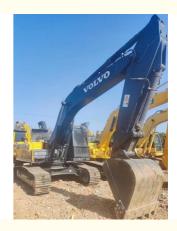

## Volvo EC240 Hydraulic Digger Excavator for Digging and Construction Work

## **Product Specification**

- Showroom Location:
- Operating Weight:
- Bucket Capacity:
- Machine Weight: 24000 KG
- Hydraulic Cylinder Brand: ORIGINAL
- Hydraulic Pump Brand: ORIGINAL ORIGINAL
- Hydraulic Valve Brand:
- . Engine Brand:
- Power:
- Machinery Test Report: Provided
- Video Outgoing-inspection: Provided
- Core Components: Pressure Vessel, Motor, Bearing, Gear, Pump, Gearbox, Engine, PLC • Year: 2021

3200

None

1.2M<sup>3</sup>

Volvo 130KW

24500KG