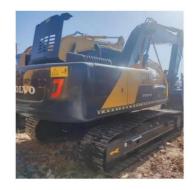

## Volvo EC240 Hydraulic Digger Excavator for Digging and Construction Work

## **Product Specification**

- Showroom Location:
- Operating Weight:
- Bucket Capacity:
- Machine Weight: 24000 KG
- Hydraulic Cylinder Brand: ORIGINAL
- Hydraulic Pump Brand: ORIGINAL ORIGINAL
- Hydraulic Valve Brand:
- . Engine Brand:
- Power:
- Machinery Test Report: Provided
- Video Outgoing-inspection: Provided
- Core Components: Pressure Vessel, Motor, Bearing, Gear, Pump, Gearbox, Engine, PLC • Year: 2021

3200

None

1.2M<sup>3</sup>

Volvo 130KW

24500KG