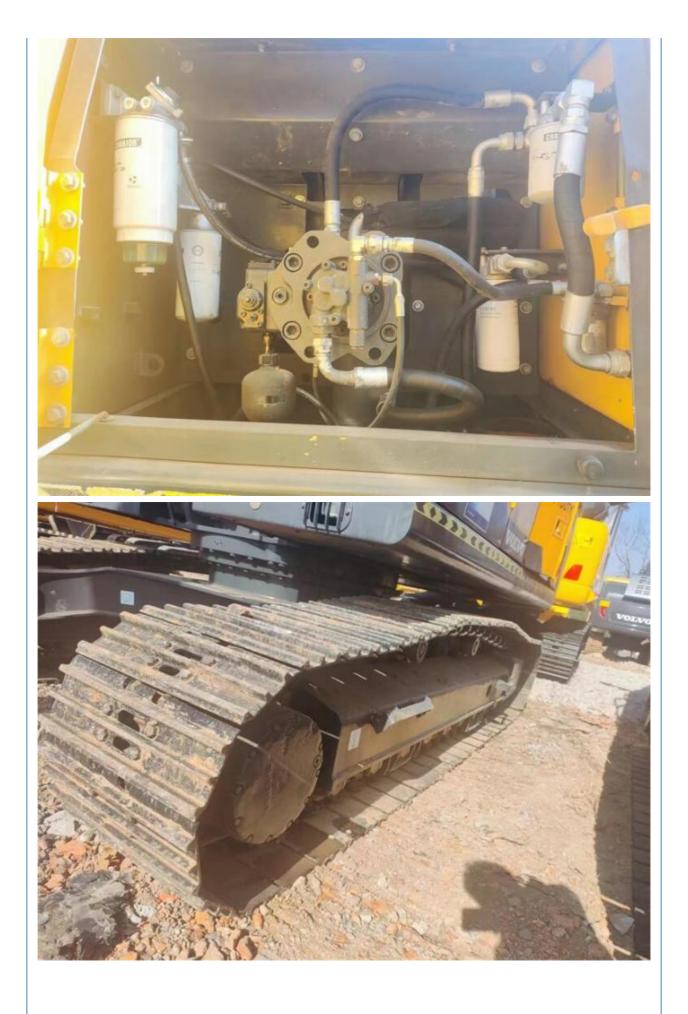

## Volvo EC240 Hydraulic Digger Excavator for Digging and Construction Work

## **Basic Information**

- Place of Origin:
- Price:
- Sweden
  - \$27,000.00/units 1-3 units



## **Product Specification**

- Showroom Location:
- Operating Weight:
- Bucket Capacity:
- Machine Weight: 24000 KG
- Hydraulic Cylinder Brand: ORIGINAL
- Hydraulic Pump Brand: ORIGINAL ORIGINAL
- Hydraulic Valve Brand:
- . Engine Brand:
- Power:
- Machinery Test Report: Provided
- Video Outgoing-inspection: Provided
- Core Components: Pressure Vessel, Motor, Bearing, Gear, Pump, Gearbox, Engine, PLC • Year: 2021

3200

None

1.2M<sup>3</sup>

Volvo 130KW

24500KG



## More Images

• Working Hours:



# Product Description



**Our Product Introduction** 















### Models Of Excavators We Sell

# Company Profile

Shanghai Kaishu Machinery Equipment Co., Ltd was established in 2017, we have our own factory which covers an area of 67,000 square meters, with 200 employees. As a leading used excavator supplier in China, Shanghai Kaishu Machinery Equipment Co., Ltd has numerous construction machinery. Our teams are composed of a purchasing team, a technical support team, a vehicle-parts supply center, a foreign trade sales team and a quality testing center.

trade sales team and a quality testing center. Our full range of products include: used excavators, used loaders, used graders, used bulldozers, used forklifts, used cranes and other used construction machinery products. Our engineering machines are mainly from China, the United States, Japa