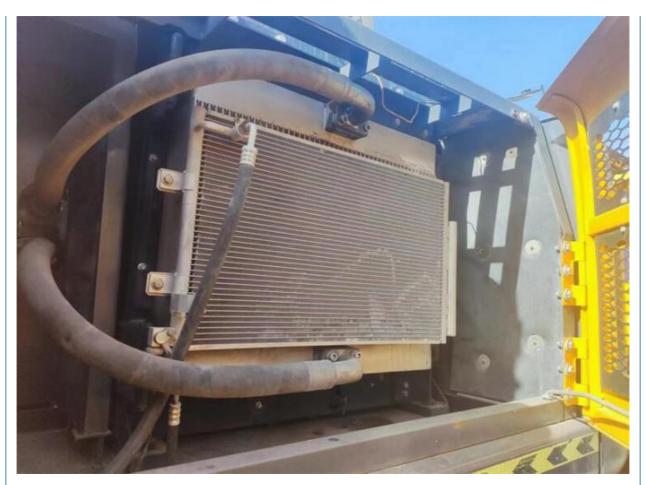

## Volvo EC240 Hydraulic Digger Excavator for Digging and Construction Work

## **Basic Information**

- Place of Origin:
- Price:
- Sweden
  - \$27,000.00/units 1-3 units



## **Product Specification**

- Showroom Location:
- Operating Weight:
- Bucket Capacity:
- Machine Weight: 24000 KG
- Hydraulic Cylinder Brand: ORIGINAL
- Hydraulic Pump Brand: ORIGINAL ORIGINAL
- Hydraulic Valve Brand:
- . Engine Brand:
- Power:
- Machinery Test Report: Provided
- Video Outgoing-inspection: Provided
- Core Components: Pressure Vessel, Motor, Bearing, Gear, Pump, Gearbox, Engine, PLC • Year: 2021

3200

None

1.2M<sup>3</sup>

Volvo 130KW

24500KG



## More Images

• Working Hours:



# Product Description



**Our Product Introduction** 















### Models Of Excavators We Sell

# Company Profile

Shanghai Kaishu Machinery Equipment Co., Ltd was established in 2017, we have our own factory which covers an area of 67,000 square meters, with 200 employees. As a leading used excavator supplier in China, Shanghai Kaishu Machinery Equipment Co., Ltd has numerous construction machinery. Our teams are composed of a purchasing team, a technical support team, a vehicle-parts supply center, a foreign trade sales team and a quality testing center.

trade sales team and a quality testing center. Our full range of products include: used excavators, used loaders, used graders, used bulldozers, used forklifts, used cranes and other used construction machinery products. Our engineering machines are mainly from China, the United States, Japan, S