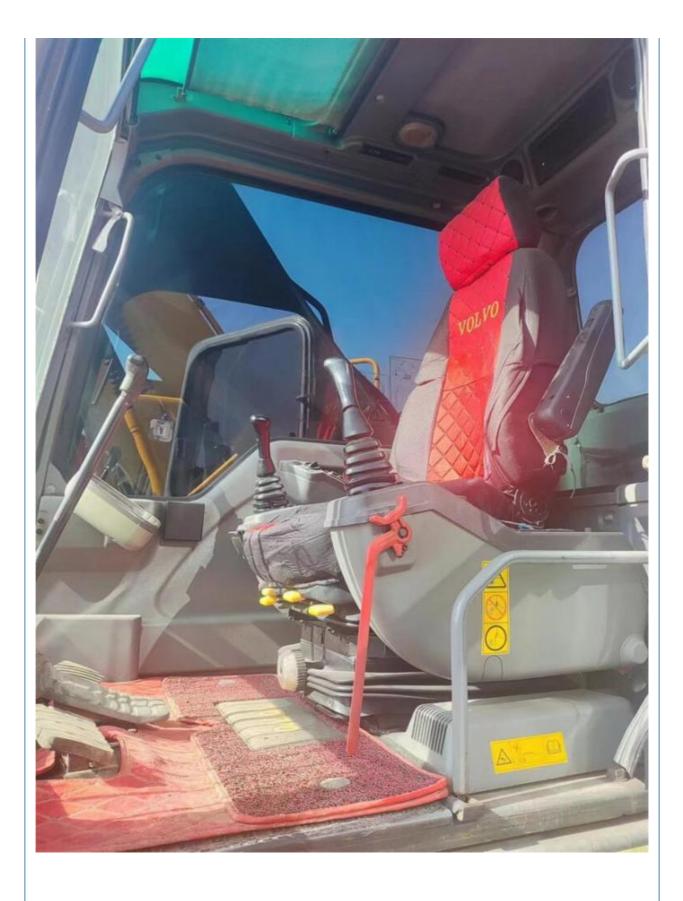

## Volvo EC240 Hydraulic Digger Excavator for Digging and Construction Work

## **Basic Information**

- Place of Origin:
- Price:
- Sweden
  - \$27,000.00/units 1-3 units



## **Product Specification**

- Showroom Location:
- Operating Weight:
- Bucket Capacity:
- Machine Weight: 24000 KG
- Hydraulic Cylinder Brand: ORIGINAL
- Hydraulic Pump Brand: ORIGINAL ORIGINAL
- Hydraulic Valve Brand:
- . Engine Brand:
- Power:
- Machinery Test Report: Provided
- Video Outgoing-inspection: Provided
- Core Components: Pressure Vessel, Motor, Bearing, Gear, Pump, Gearbox, Engine, PLC • Year: 2021

3200

None

1.2M<sup>3</sup>

Volvo 130KW

24500KG



## More Images

• Working Hours:



# Product Description



**Our Product Introduction** 















### Models Of Excavators We Sell

# Company Profile

Shanghai Kaishu Machinery Equipment Co., Ltd was established in 2017, we have our own factory which covers an area of 67,000 square meters, with 200 employees. As a leading used excavator supplier in China, Shanghai Kaishu Machinery Equipment Co., Ltd has numerous construction machinery. Our teams are composed of a purchasing team, a technical support team, a vehicle-parts supply center, a foreign trade sales team and a quality testing center.

trade sales team and a quality testing center. Our full range of products include: used excavators, used loaders, used graders, used bulldozers, used forklifts, used cranes and other used construction machinery products. Our engineering machines are mainly from China, the United States, Japan,