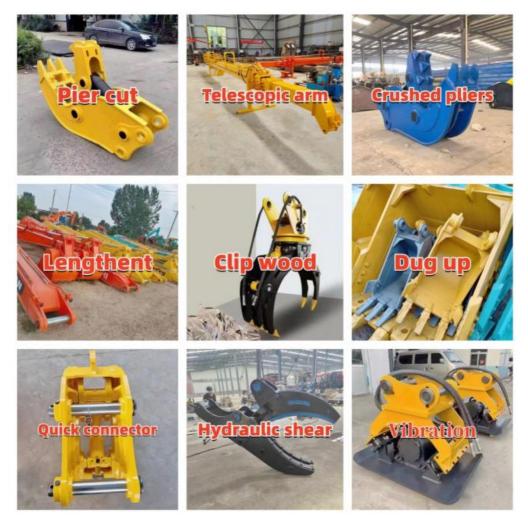

.

trade sales team and a quality testing center. Our full range of products include: used excavators, used loaders, used graders, used bulldozers, used forklifts, used cranes and other used construction machinery products. Our engineering machines are mainly from China, the United States, Japan, South Korea and other manufacturing countries, quality assurance is our hallmark. Our machines are sold to many regions at home and abroad, and we have rich export experience.

In order to serve our customers better, we deal in three(3) thousand units of construction machinery all year round and ensure delivery within 7-30 days after payment. Our team can serve you around the clock (24/7) and we hope to build a long-term business relationship with you.





We can provide other accessory devices



## FAQ

#### 1. What's your payment terms and trade terms?

Generally 50% deposit and 50% balance before shipping. Of course, we can negotiate according to your orders. We can accept EXW, FOB, CRF and CIF.

#### 2. How to ship the excavators?

- Container: which is cheapest and fast. but sometime machine need to be dismantled.
  Bulk cargo ship :which is better for bigger construction equipment ,ship as it is.
- (3). Flat rack ship :which is better for bigger machine and also no need to dismantle
- (4).RO RO ship : which is good for every machine and faster

#### 3. Is it convenient to visit you?

You are welcome to visit us. So you can see how many used excavators we have in stock and the condition of them. We can pick you up at Shanghai Air port.