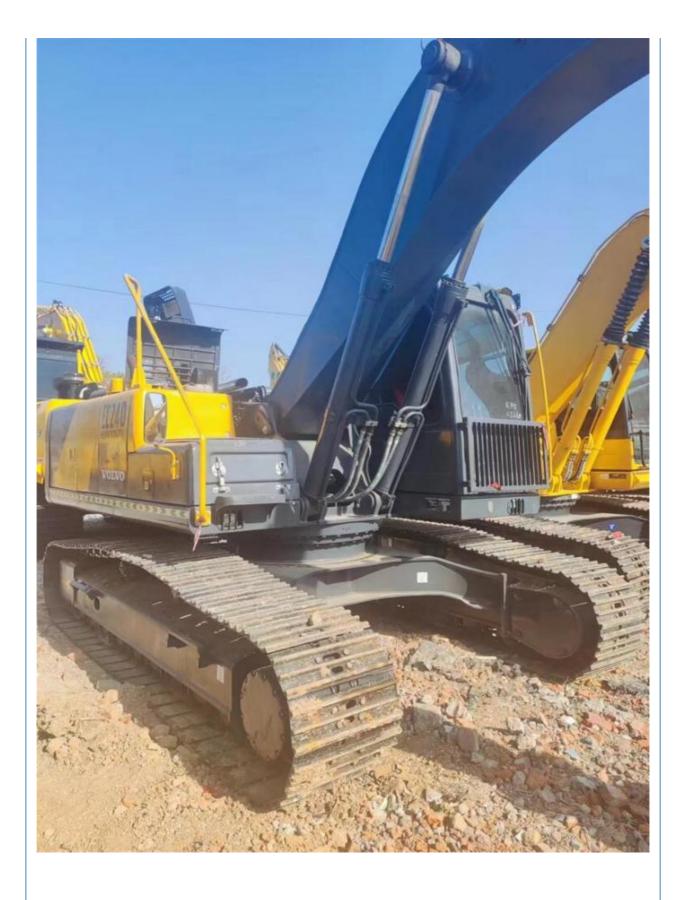

## Volvo EC240 Hydraulic Digger Excavator for Digging and Construction Work

## **Product Specification**

- Showroom Location:
- Operating Weight:
- Bucket Capacity:
- Machine Weight: 24000 KG
- Hydraulic Cylinder Brand: ORIGINAL
- Hydraulic Pump Brand: ORIGINAL ORIGINAL
- Hydraulic Valve Brand:
- . Engine Brand:
- Power:
- Machinery Test Report: Provided
- Video Outgoing-inspection: Provided
- Core Components: Pressure Vessel, Motor, Bearing, Gear, Pump, Gearbox, Engine, PLC • Year: 2021

3200

None

1.2M<sup>3</sup>

Volvo 130KW

24500KG