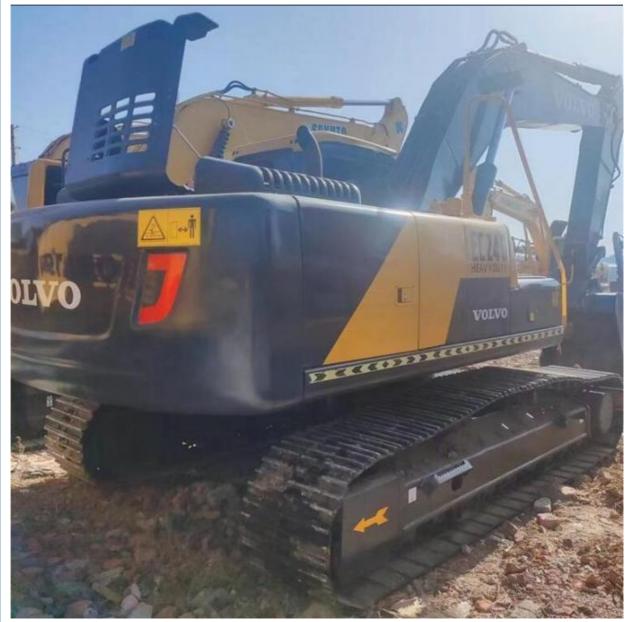

## Volvo EC240 Hydraulic Digger Excavator for Digging and Construction Work

## **Product Specification**

- Showroom Location:
- Operating Weight:
- Bucket Capacity:
- Machine Weight: 24000 KG
- Hydraulic Cylinder Brand: ORIGINAL
- Hydraulic Pump Brand: ORIGINAL ORIGINAL
- Hydraulic Valve Brand:
- . Engine Brand:
- Power:
- Machinery Test Report: Provided
- Video Outgoing-inspection: Provided
- Core Components: Pressure Vessel, Motor, Bearing, Gear, Pump, Gearbox, Engine, PLC • Year: 2021

3200

None

1.2M<sup>3</sup>

Volvo 130KW

24500KG