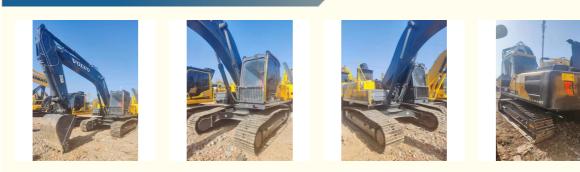

## Volvo EC240 Hydraulic Digger Excavator for Digging and Construction Work

## **Basic Information**

- Place of Origin:
- Price:
- Sweden
  - \$27,000.00/units 1-3 units



## **Product Specification**

- Showroom Location:
- Operating Weight:
- Bucket Capacity:
- Machine Weight: 24000 KG
- Hydraulic Cylinder Brand: ORIGINAL
- Hydraulic Pump Brand: ORIGINAL ORIGINAL
- Hydraulic Valve Brand:
- . Engine Brand:
- Power:
- Machinery Test Report: Provided
- Video Outgoing-inspection: Provided
- Core Components: Pressure Vessel, Motor, Bearing, Gear, Pump, Gearbox, Engine, PLC • Year: 2021

3200

None

1.2M<sup>3</sup>

Volvo 130KW

24500KG



## More Images

• Working Hours:



# Product Description



**Our Product Introduction** 















### Models Of Excavators We Sell

# Company Profile

Shanghai Kaishu Machinery Equipment Co., Ltd was established in 2017, we have our own factory which covers an area of 67,000 square meters, with 200 employees. As a leading used excavator supplier in China, Shanghai Kaishu Machinery Equipment Co., Ltd has numerous construction machinery. Our teams are composed of a purchasing team, a technical support team, a vehicle-parts supply center, a foreign trade sales team and a quality testing center.

trade sales team and a quality testing center. Our full range of products include: used excavators, used loaders, used graders, used bulldozers, used forklifts, used cranes and other used construction machinery products. Our e