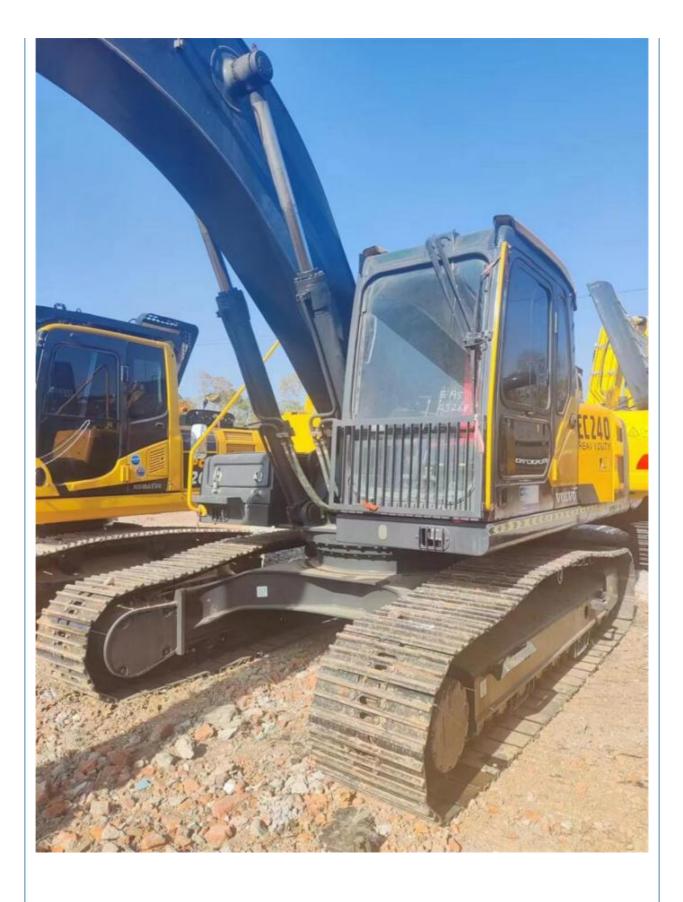

## Volvo EC240 Hydraulic Digger Excavator for Digging and Construction Work

## **Product Specification**

- Showroom Location:
- Operating Weight:
- Bucket Capacity:
- Machine Weight: 24000 KG
- Hydraulic Cylinder Brand: ORIGINAL
- Hydraulic Pump Brand: ORIGINAL ORIGINAL
- Hydraulic Valve Brand:
- . Engine Brand:
- Power:
- Machinery Test Report: Provided
- Video Outgoing-inspection: Provided
- Core Components: Pressure Vessel, Motor, Bearing, Gear, Pump, Gearbox, Engine, PLC • Year: 2021

3200

None

1.2M<sup>3</sup>

Volvo 130KW

24500KG