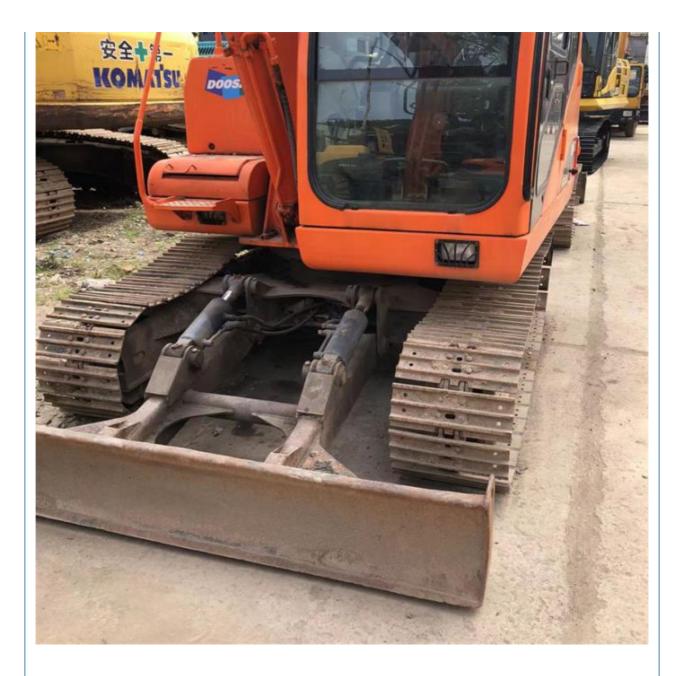

## **Product Specification**

| • 5                                                                                     | Showroom Location:                                                                                                                     | None                                                                                                                         |
|-----------------------------------------------------------------------------------------|----------------------------------------------------------------------------------------------------------------------------------------|------------------------------------------------------------------------------------------------------------------------------|
| • 0                                                                                     | Operating Weight:                                                                                                                      | 7830 KG                                                                                                                      |
| • E                                                                                     | Bucket Capacity:                                                                                                                       | 0.28 M <sup>3</sup>                                                                                                          |
| • N                                                                                     | Machine Weight:                                                                                                                        | 8000 KG                                                                                                                      |
| • +                                                                                     | Hydraulic Cylinder Brand:                                                                                                              | Original                                                                                                                     |
| • F                                                                                     | Hydraulic Pump Brand:                                                                                                                  | Original                                                                                                                     |
| • +                                                                                     | Hydraulic Valve Brand:                                                                                                                 | Original                                                                                                                     |
| • E                                                                                     | Engine Brand:                                                                                                                          | Doosan                                                                                                                       |
| • F                                                                                     | Power:                                                                                                                                 | 41.4 KW                                                                                                                      |
| • N                                                                                     | Machinery Test Report:                                                                                                                 | Provided                                                                                                                     |
| • \                                                                                     | /ideo Outgoing-inspection:                                                                                                             | Provided                                                                                                                     |
| • 0                                                                                     | Core Components:                                                                                                                       | Pressure Vessel, Motor, Bearing,<br>Pump, Gearbox, Engine, PLC                                                               |
| • Y                                                                                     | Year:                                                                                                                                  | 2019                                                                                                                         |
| • V                                                                                     | Norking Hours:                                                                                                                         | 2600                                                                                                                         |
| <ul> <li>H</li> <li>E</li> <li>F</li> <li>N</li> <li>V</li> <li>C</li> <li>Y</li> </ul> | Hydraulic Valve Brand:<br>Engine Brand:<br>Power:<br>Machinery Test Report:<br>Video Outgoing-inspection:<br>Core Components:<br>Year: | Original<br>Doosan<br>41.4 KW<br>Provided<br>Provided<br>Pressure Vessel, Motor, Beari<br>Pump, Gearbox, Engine, PLC<br>2019 |

## More Images

Gear,

for more products please visit us on used-crawlerexcavator.com