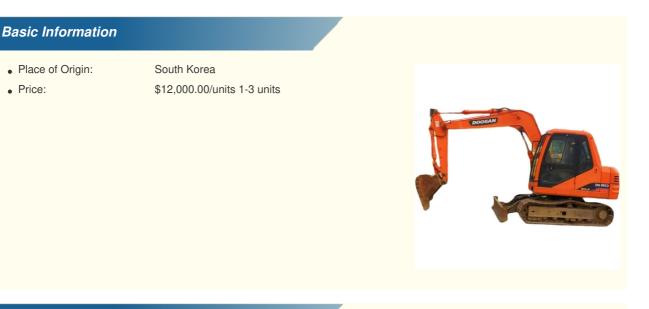

## Used Doosan 80 Excavator 8 Ton with Blade Good Condition Made in Korea **Original Design**

## **Product Specification**

| • 5                                                                                     | Showroom Location:                                                                                                                     | None                                                                                                                         |
|-----------------------------------------------------------------------------------------|----------------------------------------------------------------------------------------------------------------------------------------|------------------------------------------------------------------------------------------------------------------------------|
| • 0                                                                                     | Operating Weight:                                                                                                                      | 7830 KG                                                                                                                      |
| • E                                                                                     | Bucket Capacity:                                                                                                                       | 0.28 M <sup>3</sup>                                                                                                          |
| • N                                                                                     | Machine Weight:                                                                                                                        | 8000 KG                                                                                                                      |
| • +                                                                                     | Hydraulic Cylinder Brand:                                                                                                              | Original                                                                                                                     |
| • F                                                                                     | Hydraulic Pump Brand:                                                                                                                  | Original                                                                                                                     |
| • +                                                                                     | Hydraulic Valve Brand:                                                                                                                 | Original                                                                                                                     |
| • E                                                                                     | Engine Brand:                                                                                                                          | Doosan                                                                                                                       |
| • F                                                                                     | Power:                                                                                                                                 | 41.4 KW                                                                                                                      |
| • N                                                                                     | Machinery Test Report:                                                                                                                 | Provided                                                                                                                     |
| • \                                                                                     | /ideo Outgoing-inspection:                                                                                                             | Provided                                                                                                                     |
| • 0                                                                                     | Core Components:                                                                                                                       | Pressure Vessel, Motor, Bearing,<br>Pump, Gearbox, Engine, PLC                                                               |
| • Y                                                                                     | Year:                                                                                                                                  | 2019                                                                                                                         |
| • V                                                                                     | Norking Hours:                                                                                                                         | 2600                                                                                                                         |
| <ul> <li>H</li> <li>E</li> <li>F</li> <li>N</li> <li>V</li> <li>C</li> <li>Y</li> </ul> | Hydraulic Valve Brand:<br>Engine Brand:<br>Power:<br>Machinery Test Report:<br>Video Outgoing-inspection:<br>Core Components:<br>Year: | Original<br>Doosan<br>41.4 KW<br>Provided<br>Provided<br>Pressure Vessel, Motor, Beari<br>Pump, Gearbox, Engine, PLC<br>2019 |