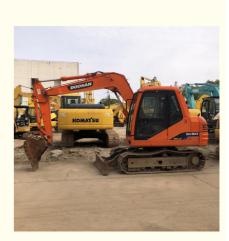

## Used Doosan 80 Excavator 8 Ton with Blade Good Condition Made in Korea **Original Design**

## **Product Specification**

| • 5                                                                                     | Showroom Location:                                                                                                                     | None                                                                                                                         |
|-----------------------------------------------------------------------------------------|----------------------------------------------------------------------------------------------------------------------------------------|------------------------------------------------------------------------------------------------------------------------------|
| • 0                                                                                     | Operating Weight:                                                                                                                      | 7830 KG                                                                                                                      |
| • E                                                                                     | Bucket Capacity:                                                                                                                       | 0.28 M <sup>3</sup>                                                                                                          |
| • N                                                                                     | Machine Weight:                                                                                                                        | 8000 KG                                                                                                                      |
| • +                                                                                     | Hydraulic Cylinder Brand:                                                                                                              | Original                                                                                                                     |
| • F                                                                                     | Hydraulic Pump Brand:                                                                                                                  | Original                                                                                                                     |
| • +                                                                                     | Hydraulic Valve Brand:                                                                                                                 | Original                                                                                                                     |
| • E                                                                                     | Engine Brand:                                                                                                                          | Doosan                                                                                                                       |
| • F                                                                                     | Power:                                                                                                                                 | 41.4 KW                                                                                                                      |
| • N                                                                                     | Machinery Test Report:                                                                                                                 | Provided                                                                                                                     |
| • \                                                                                     | /ideo Outgoing-inspection:                                                                                                             | Provided                                                                                                                     |
| • 0                                                                                     | Core Components:                                                                                                                       | Pressure Vessel, Motor, Bearing,<br>Pump, Gearbox, Engine, PLC                                                               |
| • Y                                                                                     | Year:                                                                                                                                  | 2019                                                                                                                         |
| • V                                                                                     | Norking Hours:                                                                                                                         | 2600                                                                                                                         |
| <ul> <li>H</li> <li>E</li> <li>F</li> <li>N</li> <li>V</li> <li>C</li> <li>Y</li> </ul> | Hydraulic Valve Brand:<br>Engine Brand:<br>Power:<br>Machinery Test Report:<br>Video Outgoing-inspection:<br>Core Components:<br>Year: | Original<br>Doosan<br>41.4 KW<br>Provided<br>Provided<br>Pressure Vessel, Motor, Beari<br>Pump, Gearbox, Engine, PLC<br>2019 |