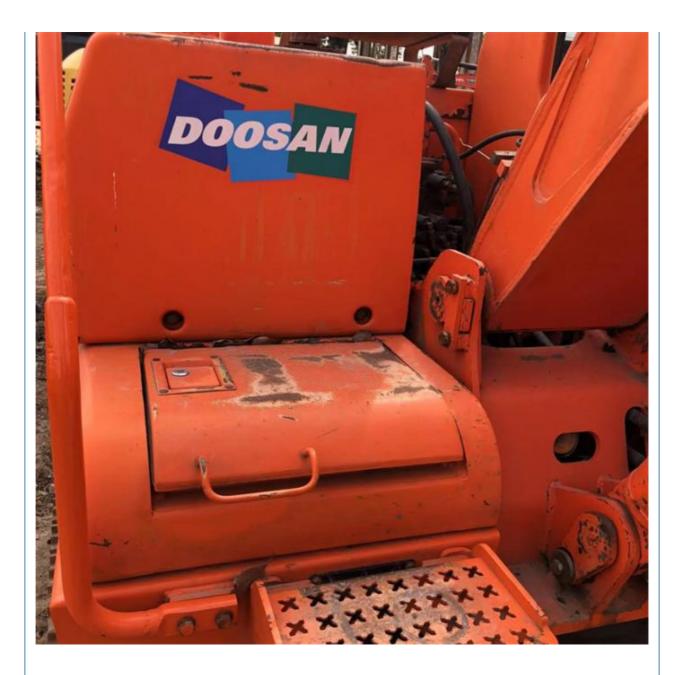

## **Product Specification**

| • 5                                                                                     | Showroom Location:                                                                                                                     | None                                                                                                                         |
|-----------------------------------------------------------------------------------------|----------------------------------------------------------------------------------------------------------------------------------------|------------------------------------------------------------------------------------------------------------------------------|
| • 0                                                                                     | Operating Weight:                                                                                                                      | 7830 KG                                                                                                                      |
| • E                                                                                     | Bucket Capacity:                                                                                                                       | 0.28 M <sup>3</sup>                                                                                                          |
| • N                                                                                     | Machine Weight:                                                                                                                        | 8000 KG                                                                                                                      |
| • +                                                                                     | Hydraulic Cylinder Brand:                                                                                                              | Original                                                                                                                     |
| • F                                                                                     | Hydraulic Pump Brand:                                                                                                                  | Original                                                                                                                     |
| • +                                                                                     | Hydraulic Valve Brand:                                                                                                                 | Original                                                                                                                     |
| • E                                                                                     | Engine Brand:                                                                                                                          | Doosan                                                                                                                       |
| • F                                                                                     | Power:                                                                                                                                 | 41.4 KW                                                                                                                      |
| • N                                                                                     | Machinery Test Report:                                                                                                                 | Provided                                                                                                                     |
| • \                                                                                     | /ideo Outgoing-inspection:                                                                                                             | Provided                                                                                                                     |
| • 0                                                                                     | Core Components:                                                                                                                       | Pressure Vessel, Motor, Bearing,<br>Pump, Gearbox, Engine, PLC                                                               |
| • Y                                                                                     | Year:                                                                                                                                  | 2019                                                                                                                         |
| • V                                                                                     | Norking Hours:                                                                                                                         | 2600                                                                                                                         |
| <ul> <li>H</li> <li>E</li> <li>F</li> <li>N</li> <li>V</li> <li>C</li> <li>Y</li> </ul> | Hydraulic Valve Brand:<br>Engine Brand:<br>Power:<br>Machinery Test Report:<br>Video Outgoing-inspection:<br>Core Components:<br>Year: | Original<br>Doosan<br>41.4 KW<br>Provided<br>Provided<br>Pressure Vessel, Motor, Beari<br>Pump, Gearbox, Engine, PLC<br>2019 |

## More Images

Gear,

for more products please visit us on used-crawlerexcavator.com