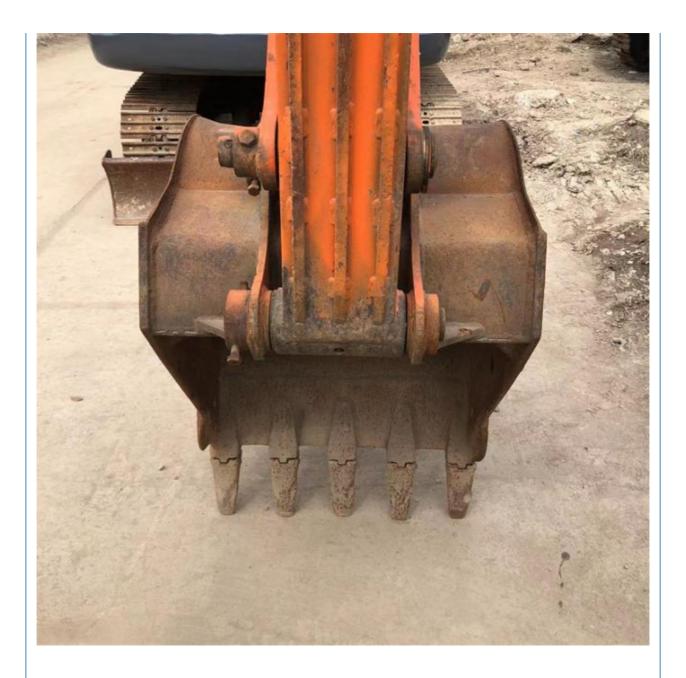

## **Product Specification**

| • 5                                                                                     | Showroom Location:                                                                                                                     | None                                                                                                                         |
|-----------------------------------------------------------------------------------------|----------------------------------------------------------------------------------------------------------------------------------------|------------------------------------------------------------------------------------------------------------------------------|
| • 0                                                                                     | Operating Weight:                                                                                                                      | 7830 KG                                                                                                                      |
| • E                                                                                     | Bucket Capacity:                                                                                                                       | 0.28 M <sup>3</sup>                                                                                                          |
| • N                                                                                     | Machine Weight:                                                                                                                        | 8000 KG                                                                                                                      |
| • +                                                                                     | Hydraulic Cylinder Brand:                                                                                                              | Original                                                                                                                     |
| • F                                                                                     | Hydraulic Pump Brand:                                                                                                                  | Original                                                                                                                     |
| • +                                                                                     | Hydraulic Valve Brand:                                                                                                                 | Original                                                                                                                     |
| • E                                                                                     | Engine Brand:                                                                                                                          | Doosan                                                                                                                       |
| • F                                                                                     | Power:                                                                                                                                 | 41.4 KW                                                                                                                      |
| • N                                                                                     | Machinery Test Report:                                                                                                                 | Provided                                                                                                                     |
| • \                                                                                     | /ideo Outgoing-inspection:                                                                                                             | Provided                                                                                                                     |
| • 0                                                                                     | Core Components:                                                                                                                       | Pressure Vessel, Motor, Bearing,<br>Pump, Gearbox, Engine, PLC                                                               |
| • Y                                                                                     | Year:                                                                                                                                  | 2019                                                                                                                         |
| • V                                                                                     | Norking Hours:                                                                                                                         | 2600                                                                                                                         |
| <ul> <li>H</li> <li>E</li> <li>F</li> <li>N</li> <li>V</li> <li>C</li> <li>Y</li> </ul> | Hydraulic Valve Brand:<br>Engine Brand:<br>Power:<br>Machinery Test Report:<br>Video Outgoing-inspection:<br>Core Components:<br>Year: | Original<br>Doosan<br>41.4 KW<br>Provided<br>Provided<br>Pressure Vessel, Motor, Beari<br>Pump, Gearbox, Engine, PLC<br>2019 |

## More Images

Gear,

for more products please visit us on used-crawlerexcavator.com