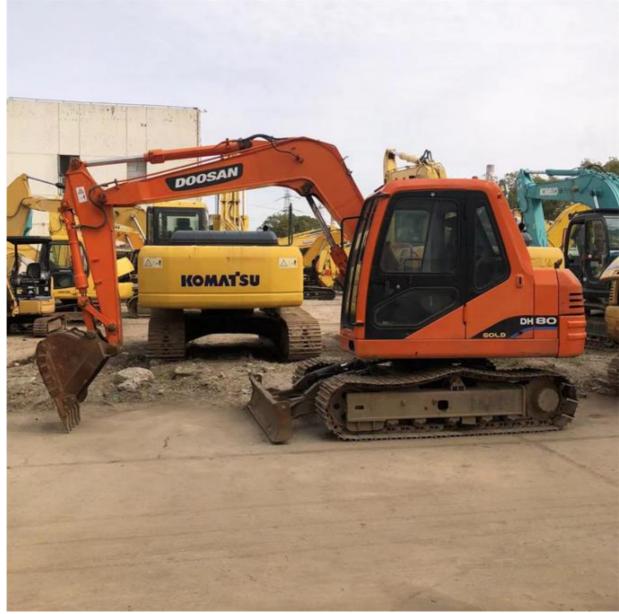

## Used Doosan 80 Excavator 8 Ton with Blade Good Condition Made in Korea **Original Design**

## **Product Specification**

| • 5                                                                                     | Showroom Location:                                                                                                                     | None                                                                                                                         |
|-----------------------------------------------------------------------------------------|----------------------------------------------------------------------------------------------------------------------------------------|------------------------------------------------------------------------------------------------------------------------------|
| • 0                                                                                     | Operating Weight:                                                                                                                      | 7830 KG                                                                                                                      |
| • E                                                                                     | Bucket Capacity:                                                                                                                       | 0.28 M <sup>3</sup>                                                                                                          |
| • N                                                                                     | Machine Weight:                                                                                                                        | 8000 KG                                                                                                                      |
| • +                                                                                     | Hydraulic Cylinder Brand:                                                                                                              | Original                                                                                                                     |
| • F                                                                                     | Hydraulic Pump Brand:                                                                                                                  | Original                                                                                                                     |
| • +                                                                                     | Hydraulic Valve Brand:                                                                                                                 | Original                                                                                                                     |
| • E                                                                                     | Engine Brand:                                                                                                                          | Doosan                                                                                                                       |
| • F                                                                                     | Power:                                                                                                                                 | 41.4 KW                                                                                                                      |
| • N                                                                                     | Machinery Test Report:                                                                                                                 | Provided                                                                                                                     |
| • \                                                                                     | /ideo Outgoing-inspection:                                                                                                             | Provided                                                                                                                     |
| • 0                                                                                     | Core Components:                                                                                                                       | Pressure Vessel, Motor, Bearing,<br>Pump, Gearbox, Engine, PLC                                                               |
| • Y                                                                                     | Year:                                                                                                                                  | 2019                                                                                                                         |
| • V                                                                                     | Norking Hours:                                                                                                                         | 2600                                                                                                                         |
| <ul> <li>H</li> <li>E</li> <li>F</li> <li>N</li> <li>V</li> <li>C</li> <li>Y</li> </ul> | Hydraulic Valve Brand:<br>Engine Brand:<br>Power:<br>Machinery Test Report:<br>Video Outgoing-inspection:<br>Core Components:<br>Year: | Original<br>Doosan<br>41.4 KW<br>Provided<br>Provided<br>Pressure Vessel, Motor, Beari<br>Pump, Gearbox, Engine, PLC<br>2019 |