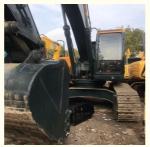

# Large 30 Ton Used Hyundai 305 Excavator with Original Hydraulic Valve in Shanghai

### **Product Specification**

Showroom Location: None · Operating Weight: 29700KG 1.38m<sup>3</sup> . Bucket Capacity: · Machine Weight: 30000 KG Hydraulic Cylinder Brand: Original • Hydraulic Pump Brand: Original Hydraulic Valve Brand: Original Cummins . Engine Brand: 169KW • Power: • Machinery Test Report: Provided • Video Outgoing-inspection: Provided