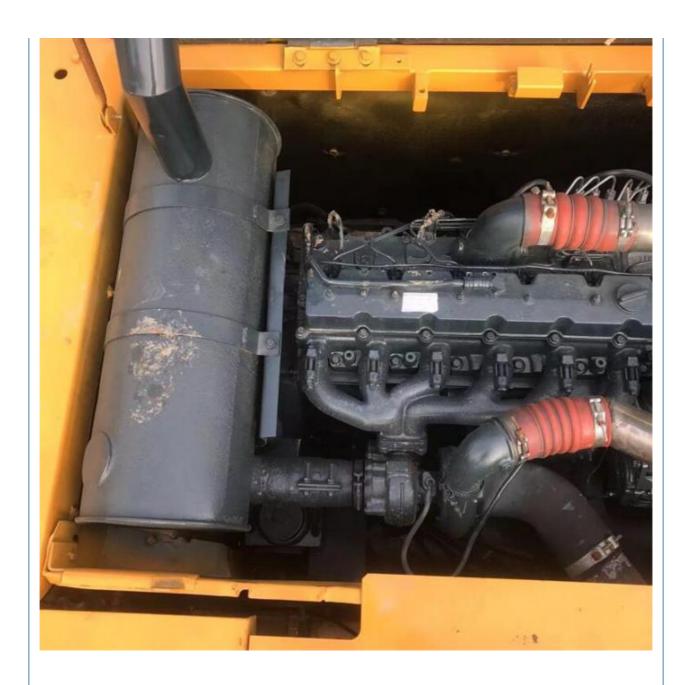

### **Product Specification**

Showroom Location: None · Operating Weight: 29700KG 1.38m<sup>3</sup> . Bucket Capacity: · Machine Weight: 30000 KG Hydraulic Cylinder Brand: Original • Hydraulic Pump Brand: Original Hydraulic Valve Brand: Original Cummins . Engine Brand: 169KW • Power: • Machinery Test Report: Provided • Video Outgoing-inspection: Provided

# Product Description

# **Product Description**