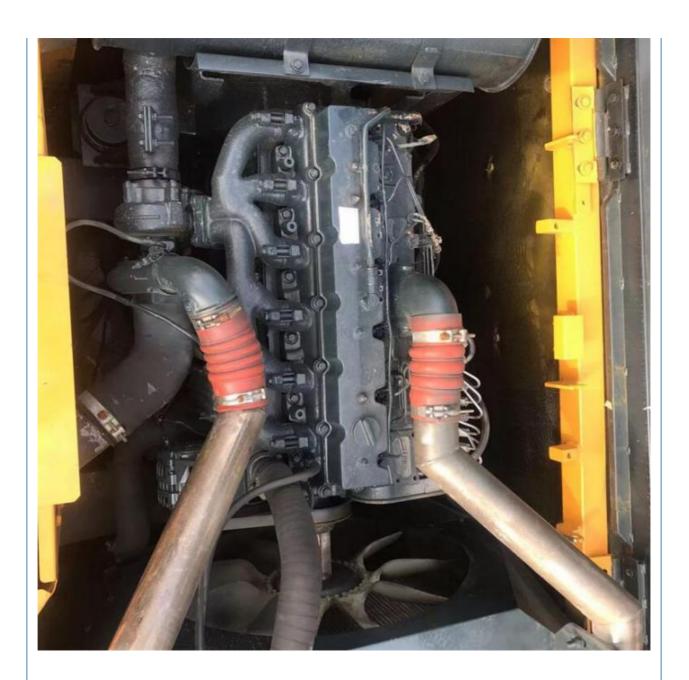

# Large 30 Ton Used Hyundai 305 Excavator with Original Hydraulic Valve in Shanghai

#### **Basic Information**

• Place of Origin: South Korea

• Price: \$30,600.00/units 1-3 units



### **Product Specification**

Showroom Location: None · Operating Weight: 29700KG 1.38m<sup>3</sup> . Bucket Capacity: · Machine Weight: 30000 KG Hydraulic Cylinder Brand: Original • Hydraulic Pump Brand: Original Hydraulic Valve Brand: Original Cummins . Engine Brand: 169KW • Power: • Machinery Test Report: Provided • Video Outgoing-inspection: Provided

• Core Components: Pressure Vessel, Motor, Bearing, Gear,

Pump, Gearbox, Engine, PLC

Year: 2021Working Hours: 1950



## More Images









# Product Description

# **Product Description**





















## Models Of Excavators We Sell

Kobelco used excavator

| Komatsu used excavator | PC20/PC30/PC35/PC40/PC50/PC55/PC56/PC60/PC70/PC75/PC78/PC10 0/PC110/PC120/PC128/PC130/PC138/PC150/PC160/PC200/PC210/PC22 0/PC228/PC240/PC270/PC300/PC350/PC360/PC400/PC450/PC460/PC49 0/PC650 |
|------------------------|-----------------------------------------------------------------------------------------------------------------------------------------------------------------------------------------------|
| Carter used excavator  | CAT303/CAT305/CAT305.5/CAT306/CAT307/CAT308/CAT311/CAT312/C<br>AT313/CAT315/CAT318/CAT320/CAT323/CAT324/CAT325/CAT326/CAT3<br>29/CAT330/CAT336/CAT340/CAT345/CAT349/CAT375                    |
| Doosan used excavator  | DH(DX)35/55/60/70/75/80/150/200/215/220/225/235/260/3