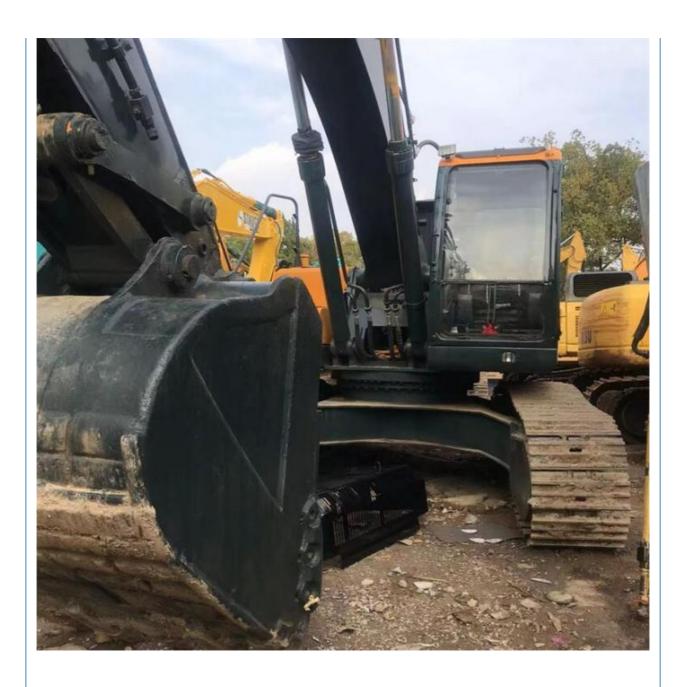

### **Product Specification**

Showroom Location: None · Operating Weight: 29700KG 1.38m<sup>3</sup> . Bucket Capacity: · Machine Weight: 30000 KG Hydraulic Cylinder Brand: Original • Hydraulic Pump Brand: Original Hydraulic Valve Brand: Original Cummins . Engine Brand: 169KW • Power: • Machinery Test Report: Provided • Video Outgoing-inspection: Provided

• Core Components: Pressure Vessel, Motor, Bearing, Gear,

Pump, Gearbox, Engine, PLC

Year: 2021Working Hours: 1950