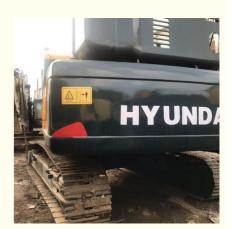

# Large 30 Ton Used Hyundai 305 Excavator with Original Hydraulic Valve in Shanghai

### **Product Specification**

Showroom Location: None · Operating Weight: 29700KG 1.38m<sup>3</sup> . Bucket Capacity: · Machine Weight: 30000 KG Hydraulic Cylinder Brand: Original • Hydraulic Pump Brand: Original Hydraulic Valve Brand: Original Cummins . Engine Brand: 169KW • Power: • Machinery Test Report: Provided • Video Outgoing-inspection: Provided