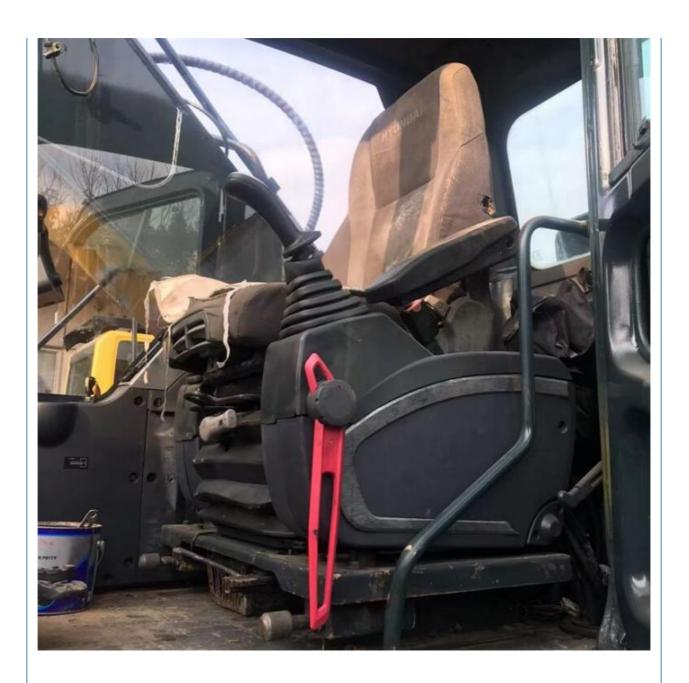

# Large 30 Ton Used Hyundai 305 Excavator with Original Hydraulic Valve in Shanghai

#### **Basic Information**

• Place of Origin: South Korea

• Price: \$30,600.00/units 1-3 units



### **Product Specification**

Showroom Location: None · Operating Weight: 29700KG 1.38m<sup>3</sup> . Bucket Capacity: · Machine Weight: 30000 KG Hydraulic Cylinder Brand: Original • Hydraulic Pump Brand: Original Hydraulic Valve Brand: Original Cummins . Engine Brand: 169KW • Power: • Machinery Test Report: Provided • Video Outgoing-inspection: Provided

• Core Components: Pressure Vessel, Motor, Bearing, Gear,

Pump, Gearbox, Engine, PLC

Year: 2021Working Hours: 1950



## More Images









# Product Description

# **Product Description**





















## Models Of Excavators We Sell

Kobelco used excavator

| Komatsu used excavator | PC20/PC30/PC35/PC40/PC50/PC55/PC56/PC60/PC70/PC75/PC78/PC10 0/PC110/PC120/PC128/PC130/PC138/PC150/PC160/PC200/PC210/PC22 0/PC228/PC240/PC270/PC300/PC350/PC360/PC400/PC450/PC460/PC49 0/PC650 |
|------------------------|-----------------------------------------------------------------------------------------------------------------------------------------------------------------------------------------------|
| Carter used excavator  | CAT303/CAT305/CAT305.5/CAT306/CAT307/CAT308/CAT311/CAT312/C<br>AT313/CAT315/CAT318/CAT320/CAT323/CAT324/CAT325/CAT326/CAT3<br>29/CAT330/CAT336/CAT340/CAT345/CAT349/CAT375                    |
| Doosan used excavator  | DH(DX)35/55/60/70/75/80/150/200/215/220/225/235/260/300