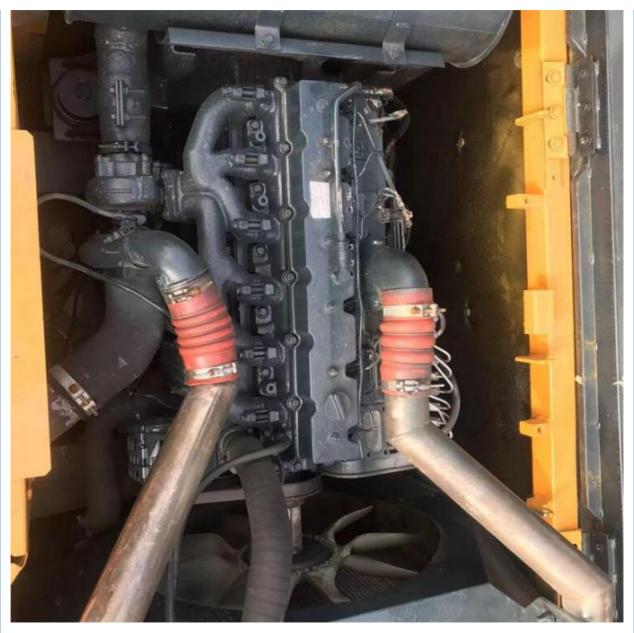

# Large 30 Ton Used Hyundai 305 Excavator with Original Hydraulic Valve in Shanghai

#### **Basic Information**

• Place of Origin: South Korea

• Price: \$30,600.00/units 1-3 units



### **Product Specification**

Showroom Location: None · Operating Weight: 29700KG 1.38m<sup>3</sup> . Bucket Capacity: · Machine Weight: 30000 KG Hydraulic Cylinder Brand: Original • Hydraulic Pump Brand: Original Hydraulic Valve Brand: Original Cummins . Engine Brand: 169KW • Power: • Machinery Test Report: Provided • Video Outgoing-inspection: Provided

• Core Components: Pressure Vessel, Motor, Bearing, Gear,

Pump, Gearbox, Engine, PLC

Year: 2021Working Hours: 1950



## More Images









# Product Description

# **Product Description**





















## Models Of Excavators We Sell

Kobelco used excavator

| Komatsu used excavator | PC20/PC30/PC35/PC40/PC50/PC55/PC56/PC60/PC70/PC75/PC78/PC10 0/PC110/PC120/PC128/PC130/PC138/PC150/PC160/PC200/PC210/PC22 0/PC228/PC240/PC270/PC300/PC350/PC360/PC400/PC450/PC460/PC49 0/PC650 |
|------------------------|-----------------------------------------------------------------------------------------------------------------------------------------------------------------------------------------------|
| Carter used excavator  | CAT303/CAT305/CAT305.5/CAT306/CAT307/CAT308/CAT311/CAT312/C<br>AT313/CAT315/CAT318/CAT320/CAT323/CAT324/CAT325/CAT326/CAT3<br>29/CAT330/CAT336/CAT340/CAT345/CAT349/CAT375                    |
| Doosan used excavator  | DH(DX)35/55/60/70/75/80/150/200/215/220/225/235/260/300/3