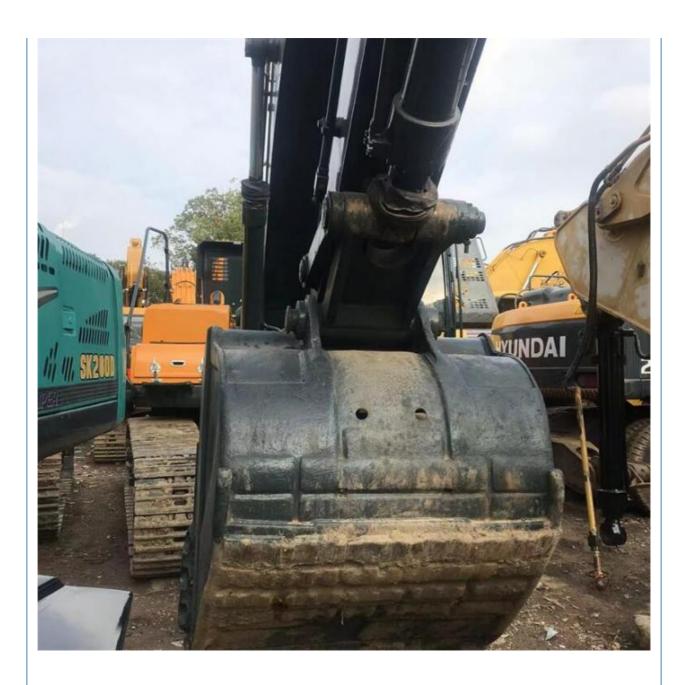

### **Product Specification**

Showroom Location: None · Operating Weight: 29700KG 1.38m<sup>3</sup> . Bucket Capacity: · Machine Weight: 30000 KG Hydraulic Cylinder Brand: Original • Hydraulic Pump Brand: Original Hydraulic Valve Brand: Original Cummins . Engine Brand: 169KW • Power: • Machinery Test Report: Provided • Video Outgoing-inspection: Provided

# Product Description

# **Product Description**