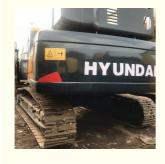

# Large 30 Ton Used Hyundai 305 Excavator with Original Hydraulic Valve in Shanghai

### **Product Specification**

Showroom Location: None · Operating Weight: 29700KG 1.38m<sup>3</sup> . Bucket Capacity: · Machine Weight: 30000 KG Hydraulic Cylinder Brand: Original • Hydraulic Pump Brand: Original Hydraulic Valve Brand: Original Cummins . Engine Brand: 169KW • Power: • Machinery Test Report: Provided • Video Outgoing-inspection: Provided