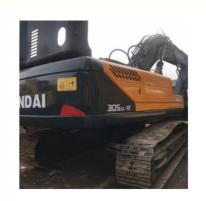

# Large 30 Ton Used Hyundai 305 Excavator with Original Hydraulic Valve in Shanghai

### **Product Specification**

Showroom Location: None · Operating Weight: 29700KG 1.38m<sup>3</sup> . Bucket Capacity: · Machine Weight: 30000 KG Hydraulic Cylinder Brand: Original • Hydraulic Pump Brand: Original Hydraulic Valve Brand: Original Cummins . Engine Brand: 169KW • Power: • Machinery Test Report: Provided • Video Outgoing-inspection: Provided