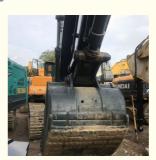

### **Product Specification**

Showroom Location: None · Operating Weight: 29700KG 1.38m<sup>3</sup> . Bucket Capacity: · Machine Weight: 30000 KG Hydraulic Cylinder Brand: Original • Hydraulic Pump Brand: Original Hydraulic Valve Brand: Original Cummins . Engine Brand: 169KW • Power: • Machinery Test Report: Provided • Video Outgoing-inspection: Provided

• Core Components: Pressure Vessel, Motor, Bearing, Gear,

Pump, Gearbox, Engine, PLC

Year: 2021Working Hours: 1950