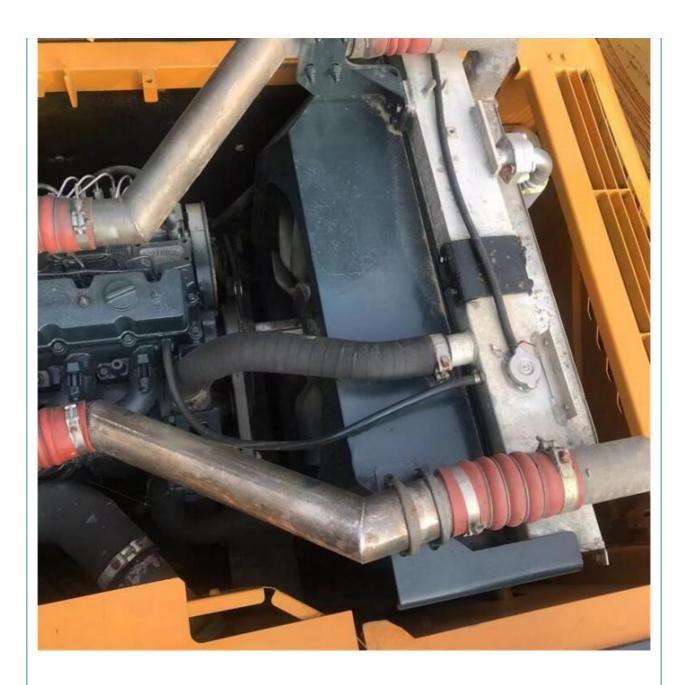

# Large 30 Ton Used Hyundai 305 Excavator with Original Hydraulic Valve in Shanghai

#### **Basic Information**

• Place of Origin: South Korea

• Price: \$30,600.00/units 1-3 units



### **Product Specification**

Showroom Location: None · Operating Weight: 29700KG 1.38m<sup>3</sup> . Bucket Capacity: · Machine Weight: 30000 KG Hydraulic Cylinder Brand: Original • Hydraulic Pump Brand: Original Hydraulic Valve Brand: Original Cummins . Engine Brand: 169KW • Power: • Machinery Test Report: Provided • Video Outgoing-inspection: Provided

• Core Components: Pressure Vessel, Motor, Bearing, Gear,

Pump, Gearbox, Engine, PLC

Year: 2021Working Hours: 1950



## More Images









# Product Description

# **Product Description**





















## Models Of Excavators We Sell

Kobelco used excavator

| Komatsu used excavator | PC20/PC30/PC35/PC40/PC50/PC55/PC56/PC60/PC70/PC75/PC78/PC10 0/PC110/PC120/PC128/PC130/PC138/PC150/PC160/PC200/PC210/PC22 0/PC228/PC240/PC270/PC300/PC350/PC360/PC400/PC450/PC460/PC49 0/PC650 |
|------------------------|-----------------------------------------------------------------------------------------------------------------------------------------------------------------------------------------------|
| Carter used excavator  | CAT303/CAT305/CAT305.5/CAT306/CAT307/CAT308/CAT311/CAT312/C<br>AT313/CAT315/CAT318/CAT320/CAT323/CAT324/CAT325/CAT326/CAT3<br>29/CAT330/CAT336/CAT340/CAT345/CAT349/CAT375                    |
| Doosan used excavator  | DH(DX)35/55/60/70/75/80/150/200/215/220/225/235/260