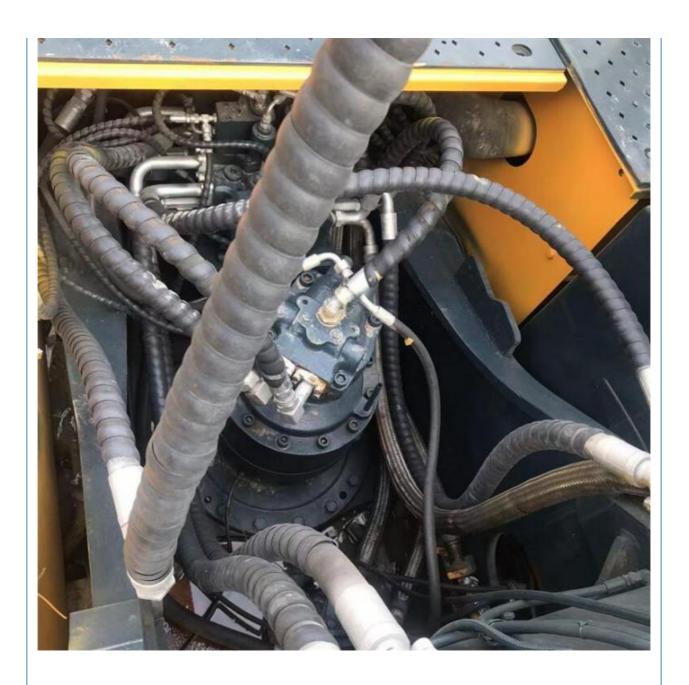

### **Product Specification**

Showroom Location: None · Operating Weight: 29700KG 1.38m<sup>3</sup> . Bucket Capacity: · Machine Weight: 30000 KG Hydraulic Cylinder Brand: Original • Hydraulic Pump Brand: Original Hydraulic Valve Brand: Original Cummins . Engine Brand: 169KW • Power: • Machinery Test Report: Provided • Video Outgoing-inspection: Provided

# Product Description

# **Product Description**