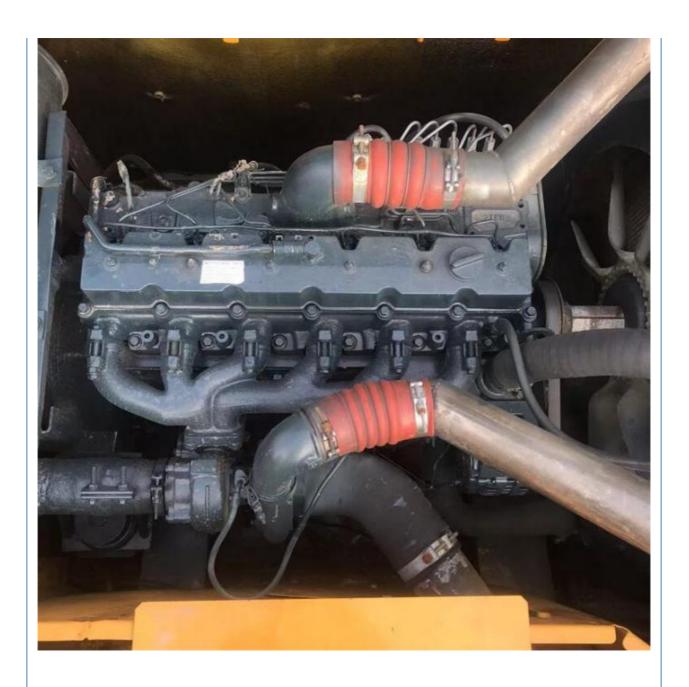

### **Product Specification**

Showroom Location: None · Operating Weight: 29700KG 1.38m<sup>3</sup> . Bucket Capacity: · Machine Weight: 30000 KG Hydraulic Cylinder Brand: Original • Hydraulic Pump Brand: Original Hydraulic Valve Brand: Original Cummins . Engine Brand: 169KW • Power: • Machinery Test Report: Provided • Video Outgoing-inspection: Provided

# Product Description

# **Product Description**