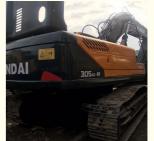

### **Product Specification**

Showroom Location: None · Operating Weight: 29700KG 1.38m<sup>3</sup> . Bucket Capacity: · Machine Weight: 30000 KG Hydraulic Cylinder Brand: Original • Hydraulic Pump Brand: Original Hydraulic Valve Brand: Original Cummins . Engine Brand: 169KW • Power: • Machinery Test Report: Provided • Video Outgoing-inspection: Provided

• Core Components: Pressure Vessel, Motor, Bearing, Gear,

Pump, Gearbox, Engine, PLC

Year: 2021Working Hours: 1950