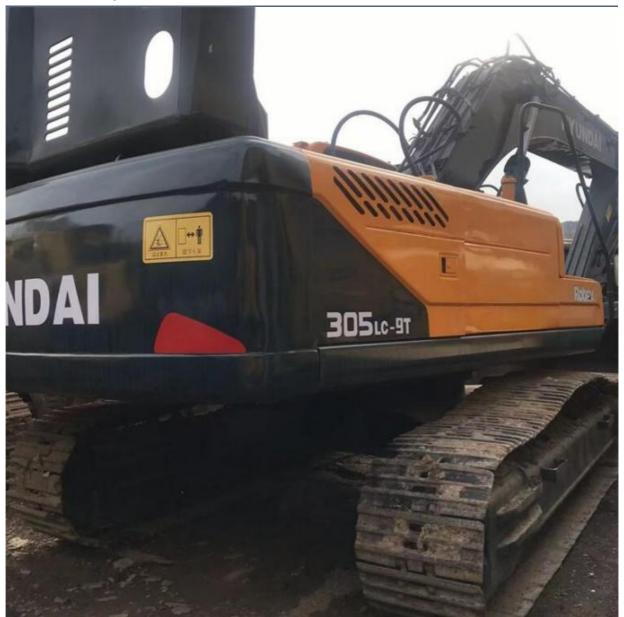

### **Product Specification**

Showroom Location: None · Operating Weight: 29700KG 1.38m<sup>3</sup> . Bucket Capacity: · Machine Weight: 30000 KG Hydraulic Cylinder Brand: Original • Hydraulic Pump Brand: Original Hydraulic Valve Brand: Original Cummins . Engine Brand: 169KW • Power: • Machinery Test Report: Provided • Video Outgoing-inspection: Provided

• Core Components: Pressure Vessel, Motor, Bearing, Gear,

Pump, Gearbox, Engine, PLC

Year: 2021Working Hours: 1950