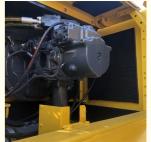

## **Product Specification**

Showroom Location: None · Operating Weight: 45 Ton 2.7 M<sup>3</sup> . Bucket Capacity: · Machine Weight: 45000 KG • Hydraulic Cylinder Brand: Original • Hydraulic Pump Brand: Original • Hydraulic Valve Brand: Original KOMATSU . Engine Brand: 270 KW • Power: • Machinery Test Report: Provided • Video Outgoing-inspection: Provided

• Core Components: Pressure Vessel, Motor, Bearing, Gear,

Pump, Gearbox, Engine, PLC

Year: 2020Working Hours: 2123