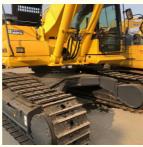

## **Product Specification**

Showroom Location: None · Operating Weight: 45 Ton 2.7 M<sup>3</sup> . Bucket Capacity: · Machine Weight: 45000 KG • Hydraulic Cylinder Brand: Original • Hydraulic Pump Brand: Original • Hydraulic Valve Brand: Original KOMATSU . Engine Brand: 270 KW • Power: • Machinery Test Report: Provided • Video Outgoing-inspection: Provided

• Core Components: Pressure Vessel, Motor, Bearing, Gear,

Pump, Gearbox, Engine, PLC

Year: 2020Working Hours: 2123