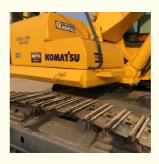

## **Product Specification**

Showroom Location: None · Operating Weight: 45 Ton 2.7 M<sup>3</sup> . Bucket Capacity: · Machine Weight: 45000 KG • Hydraulic Cylinder Brand: Original • Hydraulic Pump Brand: Original • Hydraulic Valve Brand: Original KOMATSU . Engine Brand: 270 KW • Power: • Machinery Test Report: Provided • Video Outgoing-inspection: Provided

• Core Components: Pressure Vessel, Motor, Bearing, Gear,

Pump, Gearbox, Engine, PLC

Year: 2020Working Hours: 2123