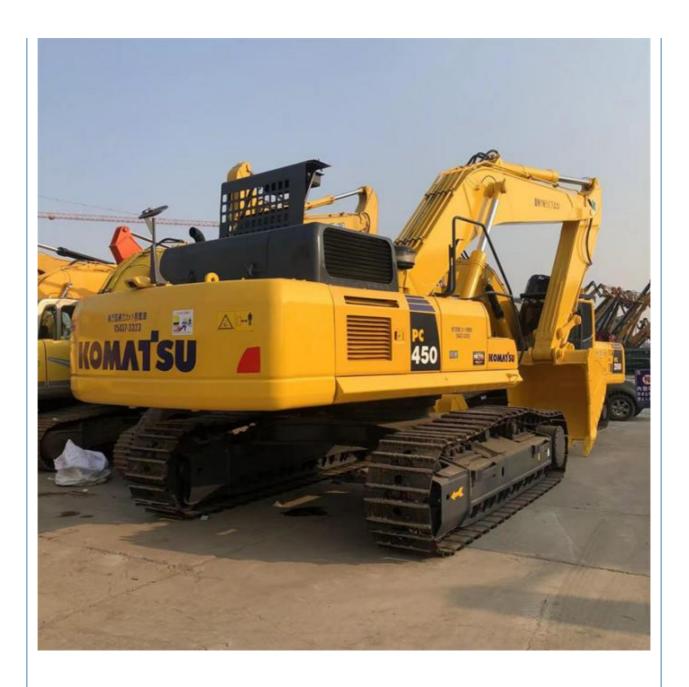

# KOMATSU PC 450-8 Excavator 45 Ton Japan 2020 Year Model Second Hand Cheaper Cost

## **Product Specification**

Showroom Location: None · Operating Weight: 45 Ton 2.7 M<sup>3</sup> . Bucket Capacity: · Machine Weight: 45000 KG • Hydraulic Cylinder Brand: Original • Hydraulic Pump Brand: Original • Hydraulic Valve Brand: Original KOMATSU . Engine Brand: 270 KW • Power: • Machinery Test Report: Provided • Video Outgoing-inspection: Provided

• Core Components: Pressure Vessel, Motor, Bearing, Gear,

Pump, Gearbox, Engine, PLC

Year: 2020Working Hours: 2123