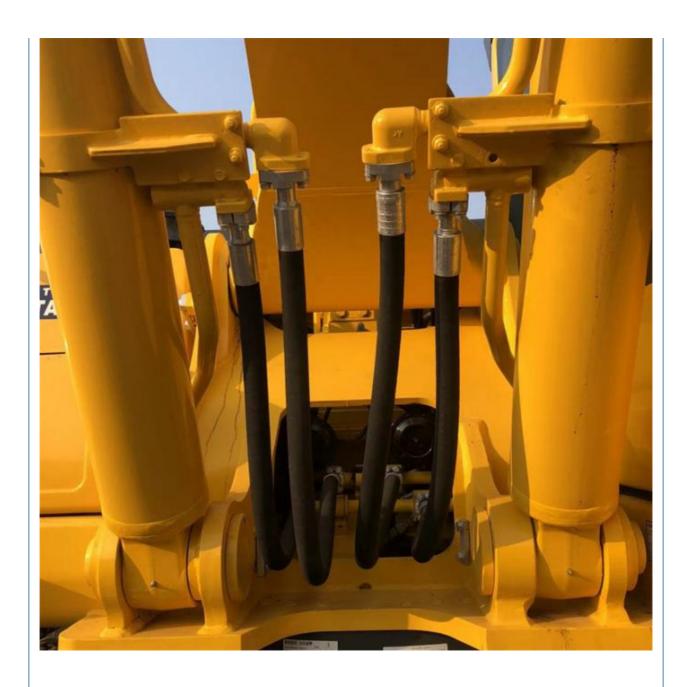

## **Product Specification**

Showroom Location: None · Operating Weight: 45 Ton 2.7 M<sup>3</sup> . Bucket Capacity: · Machine Weight: 45000 KG • Hydraulic Cylinder Brand: Original • Hydraulic Pump Brand: Original • Hydraulic Valve Brand: Original KOMATSU . Engine Brand: 270 KW • Power: • Machinery Test Report: Provided • Video Outgoing-inspection: Provided

• Core Components: Pressure Vessel, Motor, Bearing, Gear,

Pump, Gearbox, Engine, PLC

Year: 2020Working Hours: 2123