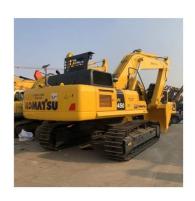

# KOMATSU PC 450-8 Excavator 45 Ton Japan 2020 Year Model Second Hand Cheaper Cost

## **Product Specification**

Showroom Location: None · Operating Weight: 45 Ton 2.7 M<sup>3</sup> . Bucket Capacity: · Machine Weight: 45000 KG • Hydraulic Cylinder Brand: Original • Hydraulic Pump Brand: Original • Hydraulic Valve Brand: Original KOMATSU . Engine Brand: 270 KW • Power: • Machinery Test Report: Provided • Video Outgoing-inspection: Provided

• Core Components: Pressure Vessel, Motor, Bearing, Gear,

Pump, Gearbox, Engine, PLC

Year: 2020Working Hours: 2123