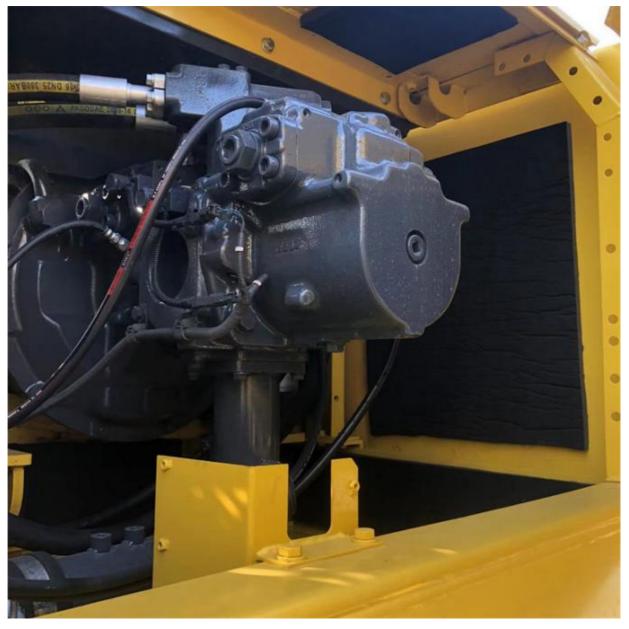

## **Product Specification**

Showroom Location: None · Operating Weight: 45 Ton 2.7 M<sup>3</sup> . Bucket Capacity: · Machine Weight: 45000 KG • Hydraulic Cylinder Brand: Original • Hydraulic Pump Brand: Original • Hydraulic Valve Brand: Original KOMATSU . Engine Brand: 270 KW • Power: • Machinery Test Report: Provided • Video Outgoing-inspection: Provided