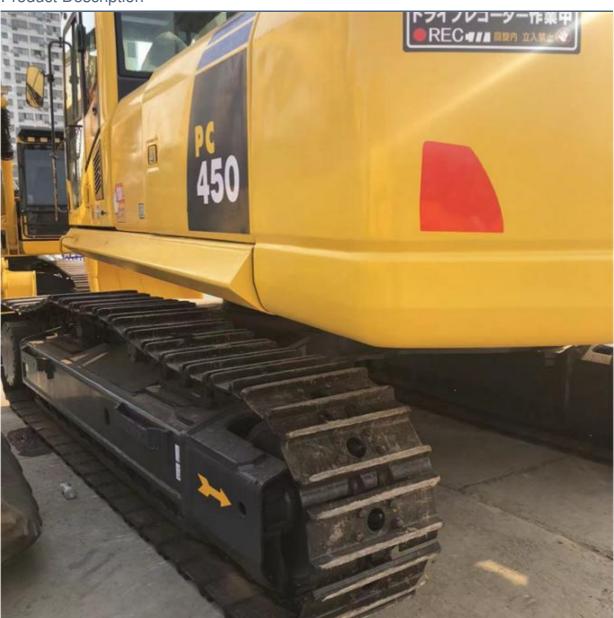

## **Product Specification**

Showroom Location: None · Operating Weight: 45 Ton 2.7 M<sup>3</sup> . Bucket Capacity: · Machine Weight: 45000 KG • Hydraulic Cylinder Brand: Original • Hydraulic Pump Brand: Original • Hydraulic Valve Brand: Original KOMATSU . Engine Brand: 270 KW • Power: • Machinery Test Report: Provided • Video Outgoing-inspection: Provided

• Core Components: Pressure Vessel, Motor, Bearing, Gear,

Pump, Gearbox, Engine, PLC

Year: 2020Working Hours: 2123