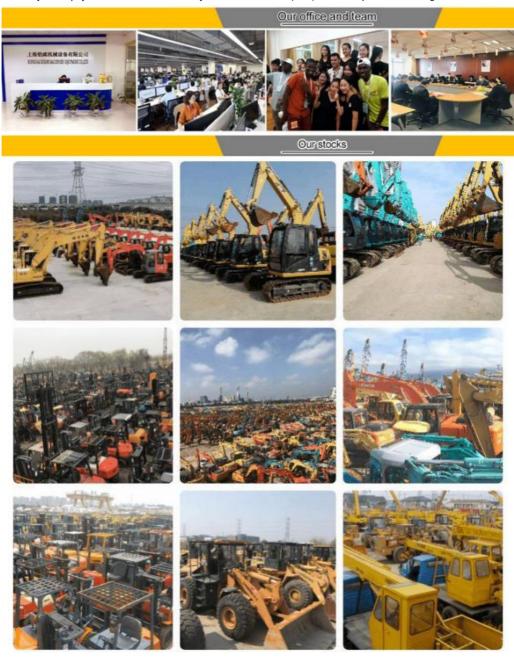

## Company Profile

Shanghai Kaishu Machinery Equipment Co., Ltd was established in 2017, we have our own factory which covers an area of 67,000 square meters, with 200 employees. As a leading used excavator supplier in China, Shanghai Kaishu Machinery Equipment Co., Ltd has numerous construction machinery. Our teams are composed of a purchasing team, a technical support team, a vehicle-parts supply center, a foreign trade sales team and a quality testing center.

Our full range of products include: used excavators, used loaders, used graders, used bulldozers, used forklifts, used cranes and other used construction machinery products. Our engineering machines are mainly from China, the United States, Japan, South Korea and other manufacturing countries, quality assurance is our hallmark. Our machines are sold to many regions at home and abroad, and we have rich export experience.

In order to serve our customers better, we deal in three(3) thousand units of construction machinery all year round and ensure delivery within 7-30 days after payment. Our team can serve you around the clock (24/7) and we hope to build a long-term business relationship with you.

Our transaction case

We can provide other accessory devices