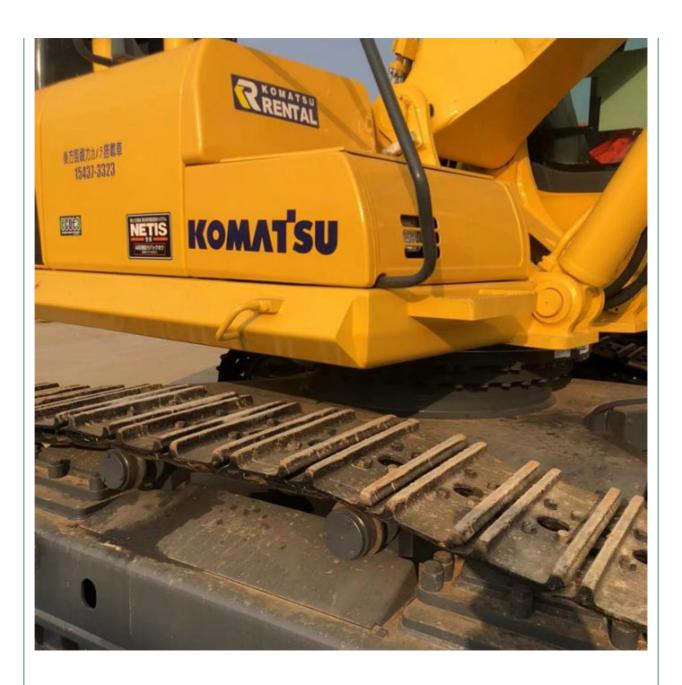

## **Product Specification**

Showroom Location: None · Operating Weight: 45 Ton 2.7 M<sup>3</sup> . Bucket Capacity: · Machine Weight: 45000 KG • Hydraulic Cylinder Brand: Original • Hydraulic Pump Brand: Original • Hydraulic Valve Brand: Original KOMATSU . Engine Brand: 270 KW • Power: • Machinery Test Report: Provided • Video Outgoing-inspection: Provided

• Core Components: Pressure Vessel, Motor, Bearing, Gear,

Pump, Gearbox, Engine, PLC

Year: 2020Working Hours: 2123