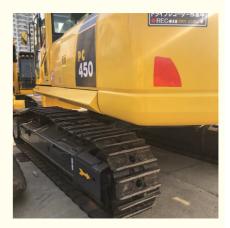

# KOMATSU PC 450-8 Excavator 45 Ton Japan 2020 Year Model Second Hand Cheaper Cost

## **Product Specification**

Showroom Location: None · Operating Weight: 45 Ton 2.7 M<sup>3</sup> . Bucket Capacity: · Machine Weight: 45000 KG • Hydraulic Cylinder Brand: Original • Hydraulic Pump Brand: Original • Hydraulic Valve Brand: Original KOMATSU . Engine Brand: 270 KW • Power: • Machinery Test Report: Provided • Video Outgoing-inspection: Provided

• Core Components: Pressure Vessel, Motor, Bearing, Gear,

Pump, Gearbox, Engine, PLC

Year: 2020Working Hours: 2123