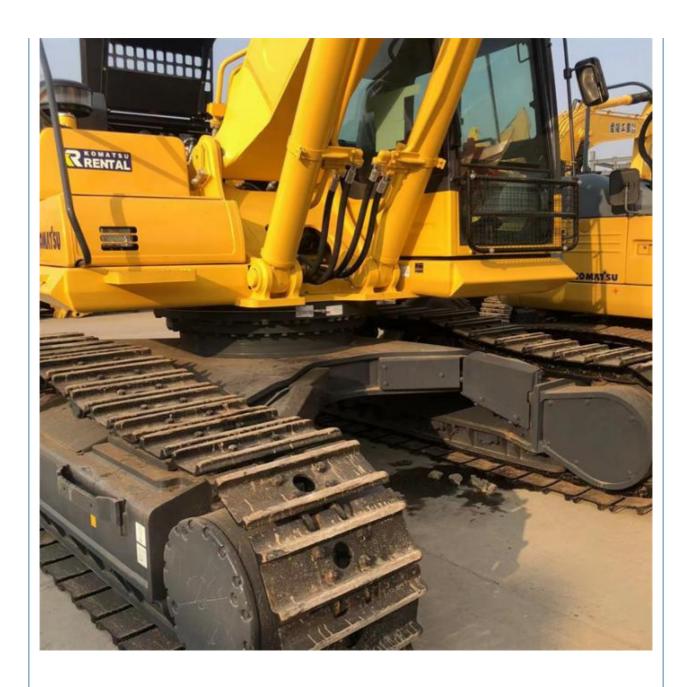

## **Product Specification**

Showroom Location: None · Operating Weight: 45 Ton 2.7 M<sup>3</sup> . Bucket Capacity: · Machine Weight: 45000 KG • Hydraulic Cylinder Brand: Original • Hydraulic Pump Brand: Original • Hydraulic Valve Brand: Original KOMATSU . Engine Brand: 270 KW • Power: • Machinery Test Report: Provided • Video Outgoing-inspection: Provided

• Core Components: Pressure Vessel, Motor, Bearing, Gear,

Pump, Gearbox, Engine, PLC

Year: 2020Working Hours: 2123