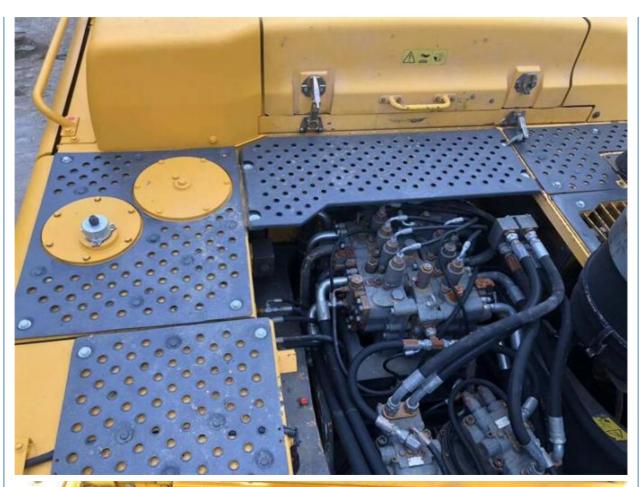

# Volvo EC480DL Excavator 48 Ton Used Volvo 480 With D7D Engine And 3.1m Transport Width

#### **Basic Information**

• Place of Origin: Sweden

• Price: \$48,000.00/units 1-3 units



## **Product Specification**

Showroom Location: None 47900KG · Operating Weight: 2.5m<sup>3</sup> . Bucket Capacity: · Machine Weight: 48000 KG Hydraulic Cylinder Brand: **ORIGINAL** • Hydraulic Pump Brand: **ORIGINAL**  Hydraulic Valve Brand: **ORIGINAL** Volvo . Engine Brand: 245KW • Power: • Machinery Test Report: Provided • Video Outgoing-inspection: Provided

• Core Components: Pressure Vessel, Motor, Bearing, Gear,

Pump, Gearbox, Engine, PLC

Year: 2021Working Hours: 2200



## More Images









# **Product Description**





















## Models Of Excavators We Sell

| Komatsu used excavator | PC20/PC30/PC35/PC40/PC50/PC55/PC56/PC60/PC70/PC75/PC78/PC10 0/PC110/PC120/PC128/PC130/PC138/PC150/PC160/PC200/PC210/PC22 0/PC228/PC240/PC270/PC300/PC350/PC360/PC400/PC450/PC460/PC49 0/PC650 |
|------------------------|-----------------------------------------------------------------------------------------------------------------------------------------------------------------------------------------------|
| Carter used excavator  | CAT303/CAT305/CAT305.5/CAT306/CAT307/CAT308/CAT311/CAT312/C<br>AT313/CAT315/CAT318/CAT320/CAT323/CAT324/CAT325/CAT326/CAT3<br>29/CAT330/CAT336/CAT340/CAT345/CAT349/CAT375                    |
| Doosan used excavator  | DH(DX)35/55/60/70/75/80/150/200/215/220/225/235/260/300/350/370/420/