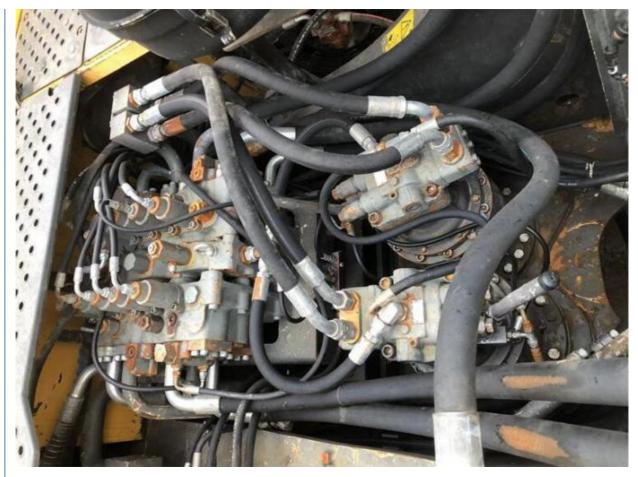

## **Product Specification**

Showroom Location: None 47900KG · Operating Weight: 2.5m<sup>3</sup> . Bucket Capacity: · Machine Weight: 48000 KG Hydraulic Cylinder Brand: **ORIGINAL** • Hydraulic Pump Brand: **ORIGINAL**  Hydraulic Valve Brand: **ORIGINAL** Volvo . Engine Brand: 245KW • Power: • Machinery Test Report: Provided • Video Outgoing-inspection: Provided

## More Images