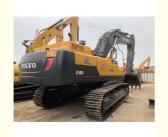

# Volvo EC480DL Excavator 48 Ton Used Volvo 480 With D7D Engine And 3.1m Transport Width

#### **Basic Information**

• Place of Origin: Sweden

• Price: \$48,000.00/units 1-3 units



## **Product Specification**

Showroom Location: None 47900KG · Operating Weight: 2.5m<sup>3</sup> . Bucket Capacity: · Machine Weight: 48000 KG Hydraulic Cylinder Brand: **ORIGINAL** • Hydraulic Pump Brand: **ORIGINAL**  Hydraulic Valve Brand: **ORIGINAL** Volvo . Engine Brand: 245KW • Power: • Machinery Test Report: Provided • Video Outgoing-inspection: Provided

• Core Components: Pressure Vessel, Motor, Bearing, Gear,

Pump, Gearbox, Engine, PLC

Year: 2021Working Hours: 2200



## More Images









# **Product Description**





















## Models Of Excavators We Sell

| Komatsu used excavator | PC20/PC30/PC35/PC40/PC50/PC55/PC56/PC60/PC70/PC75/PC78/PC10 0/PC110/PC120/PC128/PC130/PC138/PC150/PC160/PC200/PC210/PC22 0/PC228/PC240/PC270/PC300/PC350/PC360/PC400/PC450/PC460/PC49 0/PC650 |
|------------------------|-----------------------------------------------------------------------------------------------------------------------------------------------------------------------------------------------|
| Carter used excavator  | CAT303/CAT305/CAT305.5/CAT306/CAT307/CAT308/CAT311/CAT312/C<br>AT313/CAT315/CAT318/CAT320/CAT323/CAT324/CAT325/CAT326/CAT3<br>29/CAT330/CAT336/CAT340/CAT345/CAT349/CAT375                    |
| Doosan used excavator  | DH(DX)35/55/60/70/75/80/150/