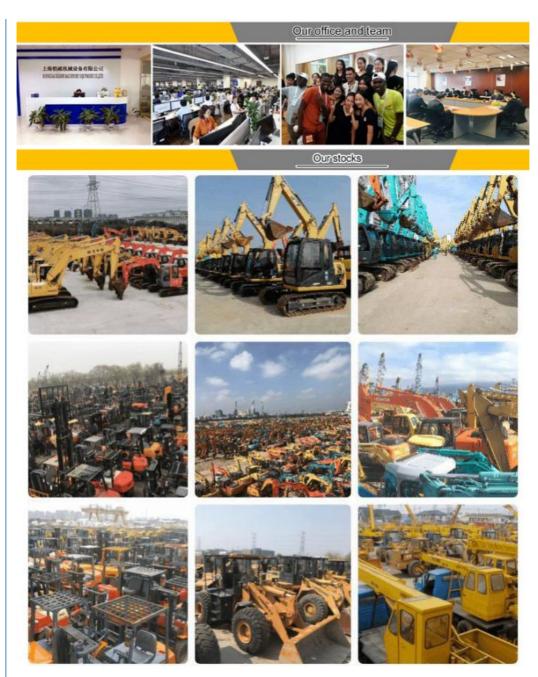

#### Company Profile

Shanghai Kaishu Machinery Equipment Co., Ltd was established in 2017, we have our own factory which covers an area of 67,000 square meters, with 200 employees. As a leading used excavator supplier in China, Shanghai Kaishu Machinery Equipment Co., Ltd has numerous construction machinery. Our teams are composed of a purchasing team, a technical support team, a vehicle-parts supply center, a foreign trade sales team and a quality testing center.

Our full range of products include: used excavators, used loaders, used graders, used bulldozers, used forklifts, used cranes and other used construction machinery products. Our engineering machines are mainly from China, the United States, Japan, South Korea and other manufacturing countries, quality assurance is our hallmark. Our machines are sold to many regions at home and abroad, and we have rich export experience.

In order to serve our customers better, we deal in three(3) thousand units of construction machinery all year round and ensure delivery within 7-30 days after payment. Our team can serve you around the clock (24/7) and we hope to build a long-term business relationship with you.