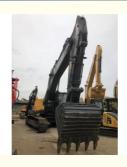

# Volvo EC480DL Excavator 48 Ton Used Volvo 480 With D7D Engine And 3.1m Transport Width

#### **Basic Information**

• Place of Origin: Sweden

• Price: \$48,000.00/units 1-3 units



## **Product Specification**

Showroom Location: None 47900KG · Operating Weight: 2.5m<sup>3</sup> . Bucket Capacity: · Machine Weight: 48000 KG Hydraulic Cylinder Brand: **ORIGINAL** • Hydraulic Pump Brand: **ORIGINAL**  Hydraulic Valve Brand: **ORIGINAL** Volvo . Engine Brand: 245KW • Power: • Machinery Test Report: Provided • Video Outgoing-inspection: Provided

• Core Components: Pressure Vessel, Motor, Bearing, Gear,

Pump, Gearbox, Engine, PLC

Year: 2021Working Hours: 2200



## More Images









# **Product Description**





















## Models Of Excavators We Sell

| Komatsu used excavator | PC20/PC30/PC35/PC40/PC50/PC55/PC56/PC60/PC70/PC75/PC78/PC10 0/PC110/PC120/PC128/PC130/PC138/PC150/PC160/PC200/PC210/PC22 0/PC228/PC240/PC270/PC300/PC350/PC360/PC400/PC450/PC460/PC49 0/PC650 |
|------------------------|-----------------------------------------------------------------------------------------------------------------------------------------------------------------------------------------------|
| Carter used excavator  | CAT303/CAT305/CAT305.5/CAT306/CAT307/CAT308/CAT311/CAT312/C<br>AT313/CAT315/CAT318/CAT320/CAT323/CAT324/CAT325/CAT326/CAT3<br>29/CAT330/CAT336/CAT340/CAT345/CAT349/CAT375                    |
| Doosan used excavator  | DH(DX)35/55/60/70/75/80/150/20