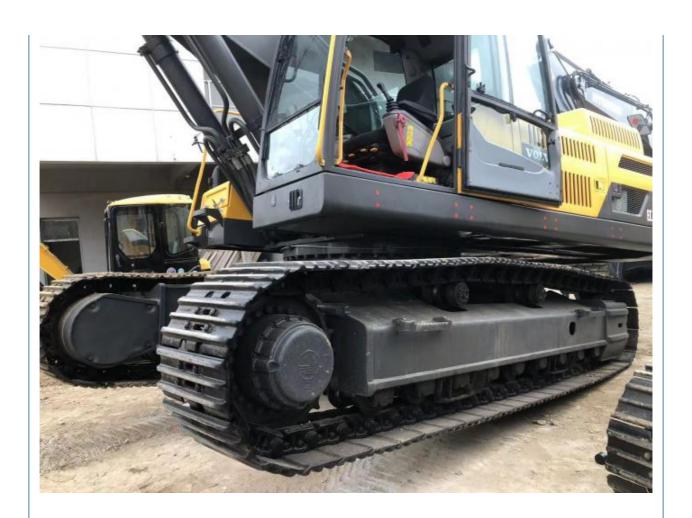

# Volvo EC480DL Excavator 48 Ton Used Volvo 480 With D7D Engine And 3.1m Transport Width

#### **Basic Information**

• Place of Origin: Sweden

• Price: \$48,000.00/units 1-3 units



## **Product Specification**

Showroom Location: None 47900KG · Operating Weight: 2.5m<sup>3</sup> . Bucket Capacity: · Machine Weight: 48000 KG Hydraulic Cylinder Brand: **ORIGINAL** • Hydraulic Pump Brand: **ORIGINAL**  Hydraulic Valve Brand: **ORIGINAL** Volvo . Engine Brand: 245KW • Power: • Machinery Test Report: Provided • Video Outgoing-inspection: Provided

• Core Components: Pressure Vessel, Motor, Bearing, Gear,

Pump, Gearbox, Engine, PLC

Year: 2021Working Hours: 2200



## More Images









# **Product Description**





















## Models Of Excavators We Sell

| Komatsu used excavator | PC20/PC30/PC35/PC40/PC50/PC55/PC56/PC60/PC70/PC75/PC78/PC10 0/PC110/PC120/PC128/PC130/PC138/PC150/PC160/PC200/PC210/PC22 0/PC228/PC240/PC270/PC300/PC350/PC360/PC400/PC450/PC460/PC49 0/PC650 |
|------------------------|-----------------------------------------------------------------------------------------------------------------------------------------------------------------------------------------------|
| Carter used excavator  | CAT303/CAT305/CAT305.5/CAT306/CAT307/CAT308/CAT311/CAT312/C<br>AT313/CAT315/CAT318/CAT320/CAT323/CAT324/CAT325/CAT326/CAT3<br>29/CAT330/CAT336/CAT340/CAT345/CAT349/CAT375                    |
| Doosan used excavator  | DH(DX)35/55/60/70/75/80/150/200/215/220/225/235/260/300/350/370/420/