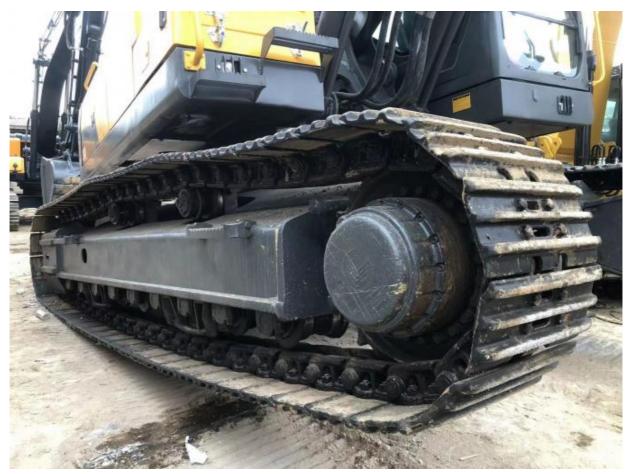

# Volvo EC480DL Excavator 48 Ton Used Volvo 480 With D7D Engine And 3.1m Transport Width

#### **Basic Information**

• Place of Origin: Sweden

• Price: \$48,000.00/units 1-3 units



## **Product Specification**

Showroom Location: None 47900KG · Operating Weight: 2.5m<sup>3</sup> . Bucket Capacity: · Machine Weight: 48000 KG Hydraulic Cylinder Brand: **ORIGINAL** • Hydraulic Pump Brand: **ORIGINAL**  Hydraulic Valve Brand: **ORIGINAL** Volvo . Engine Brand: 245KW • Power: • Machinery Test Report: Provided • Video Outgoing-inspection: Provided

• Core Components: Pressure Vessel, Motor, Bearing, Gear,

Pump, Gearbox, Engine, PLC

Year: 2021Working Hours: 2200



## More Images









# **Product Description**





















## Models Of Excavators We Sell

| Komatsu used excavator | PC20/PC30/PC35/PC40/PC50/PC55/PC56/PC60/PC70/PC75/PC78/PC10 0/PC110/PC120/PC128/PC130/PC138/PC150/PC160/PC200/PC210/PC22 0/PC228/PC240/PC270/PC300/PC350/PC360/PC400/PC450/PC460/PC49 0/PC650 |
|------------------------|-----------------------------------------------------------------------------------------------------------------------------------------------------------------------------------------------|
| Carter used excavator  | CAT303/CAT305/CAT305.5/CAT306/CAT307/CAT308/CAT311/CAT312/C<br>AT313/CAT315/CAT318/CAT320/CAT323/CAT324/CAT325/CAT326/CAT3<br>29/CAT330/CAT336/CAT340/CAT345/CAT349/CAT375                    |
| Doosan used excavator  | DH(DX)35/55/60/70/75/80/150/200/215/220/225/235/260/300/350/370/420