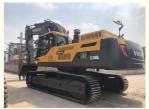

# Volvo EC480DL Excavator 48 Ton Used Volvo 480 With D7D Engine And 3.1m Transport Width

## **Product Specification**

Showroom Location: None 47900KG · Operating Weight: 2.5m<sup>3</sup> . Bucket Capacity: · Machine Weight: 48000 KG Hydraulic Cylinder Brand: **ORIGINAL** • Hydraulic Pump Brand: **ORIGINAL**  Hydraulic Valve Brand: **ORIGINAL** Volvo . Engine Brand: 245KW • Power: • Machinery Test Report: Provided • Video Outgoing-inspection: Provided