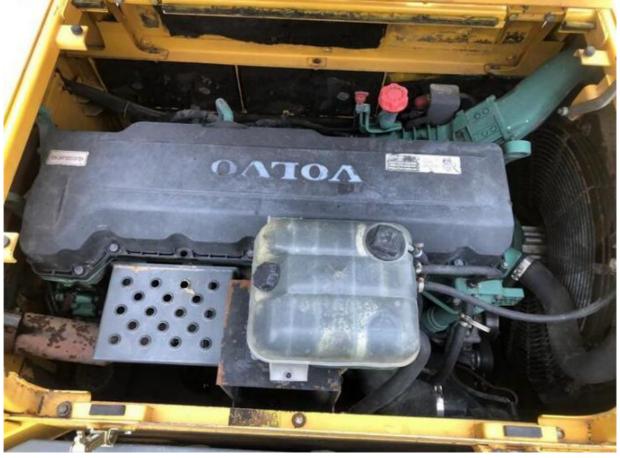

## **Product Specification**

Showroom Location: None 47900KG · Operating Weight: 2.5m<sup>3</sup> . Bucket Capacity: · Machine Weight: 48000 KG Hydraulic Cylinder Brand: **ORIGINAL** • Hydraulic Pump Brand: **ORIGINAL**  Hydraulic Valve Brand: **ORIGINAL** Volvo . Engine Brand: 245KW • Power: • Machinery Test Report: Provided • Video Outgoing-inspection: Provided

## More Images