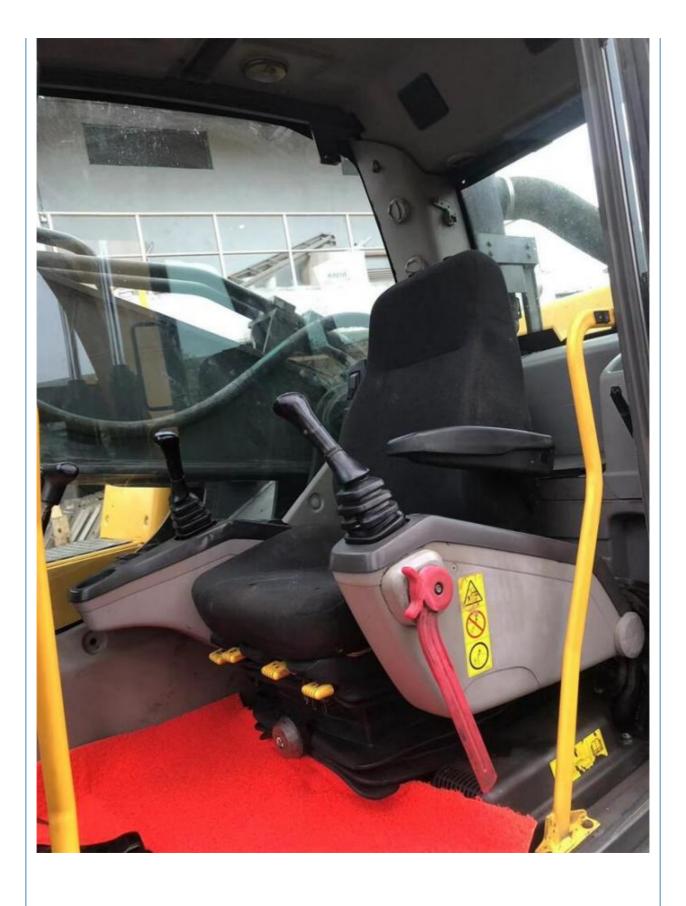

# Volvo EC480DL Excavator 48 Ton Used Volvo 480 With D7D Engine And 3.1m Transport Width

#### **Basic Information**

• Place of Origin: Sweden

• Price: \$48,000.00/units 1-3 units



## **Product Specification**

Showroom Location: None 47900KG · Operating Weight: 2.5m<sup>3</sup> . Bucket Capacity: · Machine Weight: 48000 KG Hydraulic Cylinder Brand: **ORIGINAL** • Hydraulic Pump Brand: **ORIGINAL**  Hydraulic Valve Brand: **ORIGINAL** Volvo . Engine Brand: 245KW • Power: • Machinery Test Report: Provided • Video Outgoing-inspection: Provided

• Core Components: Pressure Vessel, Motor, Bearing, Gear,

Pump, Gearbox, Engine, PLC

Year: 2021Working Hours: 2200



## More Images









# **Product Description**





















## Models Of Excavators We Sell

| Komatsu used excavator | PC20/PC30/PC35/PC40/PC50/PC55/PC56/PC60/PC70/PC75/PC78/PC10 0/PC110/PC120/PC128/PC130/PC138/PC150/PC160/PC200/PC210/PC22 0/PC228/PC240/PC270/PC300/PC350/PC360/PC400/PC450/PC460/PC49 0/PC650 |
|------------------------|-----------------------------------------------------------------------------------------------------------------------------------------------------------------------------------------------|
| Carter used excavator  | CAT303/CAT305/CAT305.5/CAT306/CAT307/CAT308/CAT311/CAT312/C<br>AT313/CAT315/CAT318/CAT320/CAT323/CAT324/CAT325/CAT326/CAT3<br>29/CAT330/CAT336/CAT340/CAT345/CAT349/CAT375                    |
| Doosan used excavator  | DH(DX)35/55/60/70/75/80/150/200/215/220/225/235/260/300/350/370/420/