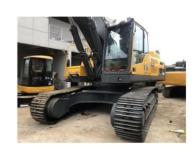

# Volvo EC480DL Excavator 48 Ton Used Volvo 480 With D7D Engine And 3.1m Transport Width

#### **Basic Information**

• Place of Origin: Sweden

• Price: \$48,000.00/units 1-3 units



## **Product Specification**

Showroom Location: None 47900KG · Operating Weight: 2.5m<sup>3</sup> . Bucket Capacity: · Machine Weight: 48000 KG Hydraulic Cylinder Brand: **ORIGINAL** • Hydraulic Pump Brand: **ORIGINAL**  Hydraulic Valve Brand: **ORIGINAL** Volvo . Engine Brand: 245KW • Power: • Machinery Test Report: Provided • Video Outgoing-inspection: Provided

• Core Components: Pressure Vessel, Motor, Bearing, Gear,

Pump, Gearbox, Engine, PLC

Year: 2021Working Hours: 2200



## More Images









# **Product Description**





















## Models Of Excavators We Sell

| Komatsu used excavator | PC20/PC30/PC35/PC40/PC50/PC55/PC56/PC60/PC70/PC75/PC78/PC10 0/PC110/PC120/PC128/PC130/PC138/PC150/PC160/PC200/PC210/PC22 0/PC228/PC240/PC270/PC300/PC350/PC360/PC400/PC450/PC460/PC