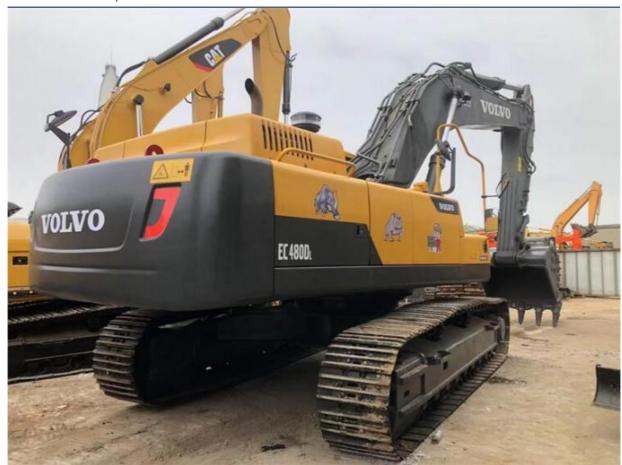

# Volvo EC480DL Excavator 48 Ton Used Volvo 480 With D7D Engine And 3.1m Transport Width

## **Product Specification**

Showroom Location: None 47900KG · Operating Weight: 2.5m<sup>3</sup> . Bucket Capacity: · Machine Weight: 48000 KG Hydraulic Cylinder Brand: **ORIGINAL** • Hydraulic Pump Brand: **ORIGINAL**  Hydraulic Valve Brand: **ORIGINAL** Volvo . Engine Brand: 245KW • Power: • Machinery Test Report: Provided • Video Outgoing-inspection: Provided