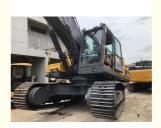

# Volvo EC480DL Excavator 48 Ton Used Volvo 480 With D7D Engine And 3.1m Transport Width

## **Product Specification**

Showroom Location: None 47900KG · Operating Weight: 2.5m<sup>3</sup> . Bucket Capacity: · Machine Weight: 48000 KG Hydraulic Cylinder Brand: **ORIGINAL** • Hydraulic Pump Brand: **ORIGINAL**  Hydraulic Valve Brand: **ORIGINAL** Volvo . Engine Brand: 245KW • Power: • Machinery Test Report: Provided • Video Outgoing-inspection: Provided