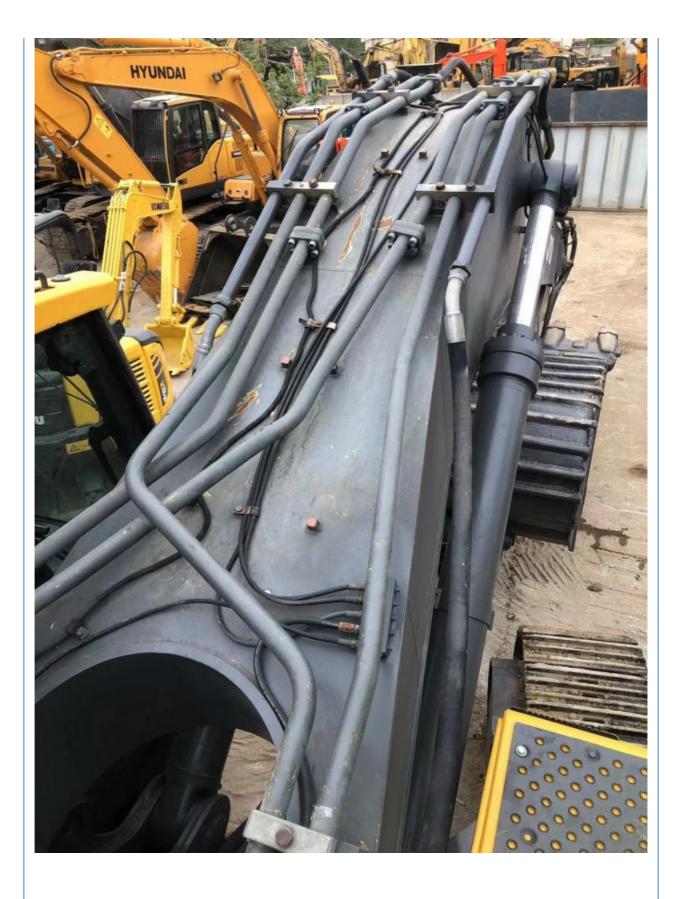

# Volvo EC480DL Excavator 48 Ton Used Volvo 480 With D7D Engine And 3.1m Transport Width

#### **Basic Information**

• Place of Origin: Sweden

• Price: \$48,000.00/units 1-3 units



## **Product Specification**

Showroom Location: None 47900KG · Operating Weight: 2.5m<sup>3</sup> . Bucket Capacity: · Machine Weight: 48000 KG Hydraulic Cylinder Brand: **ORIGINAL** • Hydraulic Pump Brand: **ORIGINAL**  Hydraulic Valve Brand: **ORIGINAL** Volvo . Engine Brand: 245KW • Power: • Machinery Test Report: Provided • Video Outgoing-inspection: Provided

• Core Components: Pressure Vessel, Motor, Bearing, Gear,

Pump, Gearbox, Engine, PLC

Year: 2021Working Hours: 2200



## More Images









# **Product Description**





















## Models Of Excavators We Sell

| Komatsu used excavator | PC20/PC30/PC35/PC40/PC50/PC55/PC56/PC60/PC70/PC75/PC78/PC10 0/PC110/PC120/PC128/PC130/PC138/PC150/PC160/PC200/PC210/PC22 0/PC228/PC240/PC270/PC300/PC350/PC360/PC400/PC450/PC460/PC49 0/PC650 |
|------------------------|-----------------------------------------------------------------------------------------------------------------------------------------------------------------------------------------------|
| Carter used excavator  | CAT303/CAT305/CAT305.5/CAT306/CAT307/CAT308/CAT311/CAT312/C<br>AT313/CAT315/CAT318/CAT320/CAT323/CAT324/CAT325/CAT326/CAT3<br>29/CAT330/CAT336/CAT340/CAT345/CAT349/CAT375                    |
| Doosan used excavator  | DH(DX)35/55/60/70/75/80/150/200/215/220/225/235/260/300/350/370/420/