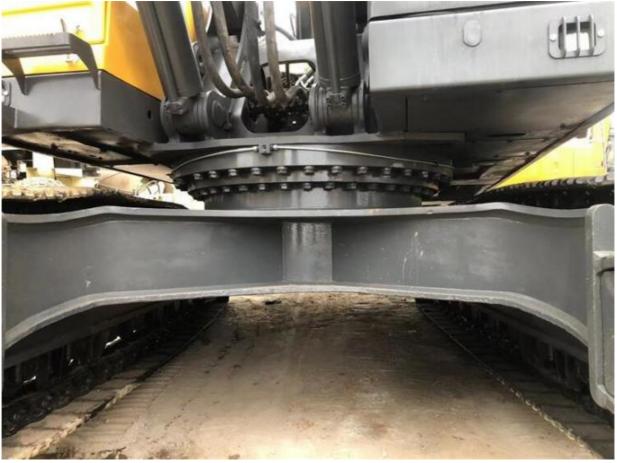

# Volvo EC480DL Excavator 48 Ton Used Volvo 480 With D7D Engine And 3.1m Transport Width

#### **Basic Information**

• Place of Origin: Sweden

• Price: \$48,000.00/units 1-3 units



## **Product Specification**

Showroom Location: None 47900KG · Operating Weight: 2.5m<sup>3</sup> . Bucket Capacity: · Machine Weight: 48000 KG Hydraulic Cylinder Brand: **ORIGINAL** • Hydraulic Pump Brand: **ORIGINAL**  Hydraulic Valve Brand: **ORIGINAL** Volvo . Engine Brand: 245KW • Power: • Machinery Test Report: Provided • Video Outgoing-inspection: Provided

• Core Components: Pressure Vessel, Motor, Bearing, Gear,

Pump, Gearbox, Engine, PLC

Year: 2021Working Hours: 2200



## More Images









# **Product Description**





















## Models Of Excavators We Sell

| Komatsu used excavator | PC20/PC30/PC35/PC40/PC50/PC55/PC56/PC60/PC70/PC75/PC78/PC10 0/PC110/PC120/PC128/PC130/PC138/PC150/PC160/PC200/PC210/PC22 0/PC228/PC240/PC270/PC300/PC350/PC360/PC400/PC450/PC460/PC49 0/PC650 |
|------------------------|-----------------------------------------------------------------------------------------------------------------------------------------------------------------------------------------------|
| Carter used excavator  | CAT303/CAT305/CAT305.5/CAT306/CAT307/CAT308/CAT311/CAT312/C<br>AT313/CAT315/CAT318/CAT320/CAT323/CAT324/CAT325/CAT326/CAT3<br>29/CAT330/CAT336/CAT340/CAT345/CAT349/CAT375                    |
| Doosan used excavator  | DH(DX)35/55/60/70/75/80/150/200/215/220/225/235/260/300/350/370/420/