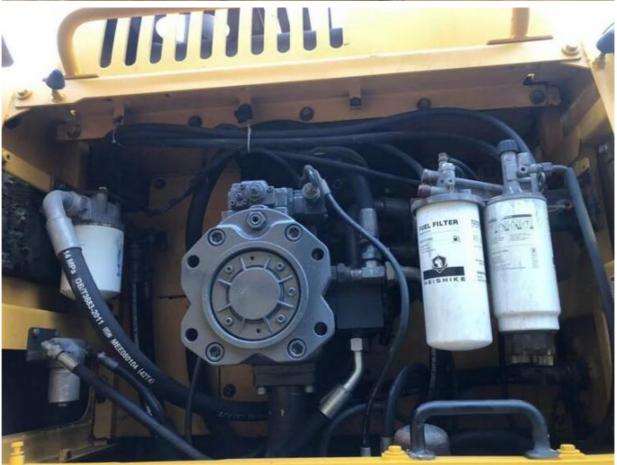

## **Product Specification**

Showroom Location: None 47900KG · Operating Weight: 2.5m<sup>3</sup> . Bucket Capacity: · Machine Weight: 48000 KG Hydraulic Cylinder Brand: **ORIGINAL** • Hydraulic Pump Brand: **ORIGINAL**  Hydraulic Valve Brand: **ORIGINAL** Volvo . Engine Brand: 245KW • Power: • Machinery Test Report: Provided • Video Outgoing-inspection: Provided

• Core Components: Pressure Vessel, Motor, Bearing, Gear,

Pump, Gearbox, Engine, PLC

Year: 2021Working Hours: 2200