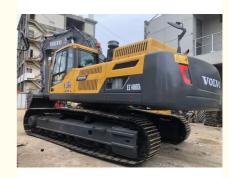

# Volvo EC480DL Excavator 48 Ton Used Volvo 480 With D7D Engine And 3.1m Transport Width

#### **Basic Information**

• Place of Origin: Sweden

• Price: \$48,000.00/units 1-3 units



## **Product Specification**

Showroom Location: None 47900KG · Operating Weight: 2.5m<sup>3</sup> . Bucket Capacity: · Machine Weight: 48000 KG Hydraulic Cylinder Brand: **ORIGINAL** • Hydraulic Pump Brand: **ORIGINAL**  Hydraulic Valve Brand: **ORIGINAL** Volvo . Engine Brand: 245KW • Power: • Machinery Test Report: Provided • Video Outgoing-inspection: Provided

• Core Components: Pressure Vessel, Motor, Bearing, Gear,

Pump, Gearbox, Engine, PLC

Year: 2021Working Hours: 2200



## More Images









# **Product Description**





















## Models Of Excavators We Sell

| Komatsu used excavator | PC20/PC30/PC35/PC40/PC50/PC55/PC56/PC60/PC70/PC75/PC78/PC10 0/PC110/PC120/PC128/PC130/PC138/PC150/PC160/PC200/PC210/PC22 0/PC228/PC240/PC270/PC300/PC350/PC360/PC400/PC450/PC460/PC49 0/PC650 |
|------------------------|-----------------------------------------------------------------------------------------------------------------------------------------------------------------------------------------------|
| Carter used excavator  | CAT303/CAT305/CAT305.5/CAT306/CAT307/CAT308/CAT311/CAT312/C<br>AT313/CAT315/CAT318/CAT320/CAT323/CAT324/CAT325/CAT326/CAT3<br>29/CAT330/CAT336/CAT340/CAT345/CAT349/CAT375                    |
| Doosan used excavator  | DH(DX)35/5