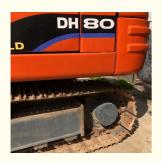

# Doosan DH80 8 Ton Excavator in Good Condition with 0.28 m3 Bucket Capacity from Korea

AT313/CAT315/CAT318/CAT320/CAT323/CAT324/CAT325/CAT326/CAT3 29/CAT330/CAT336/CAT340/CAT345/CAT349/CAT375

DH(DX)35/55/60/70/75/80/150/200/215/220/225/235/260/300/350/370/420/ Doosan used excavator 500/530