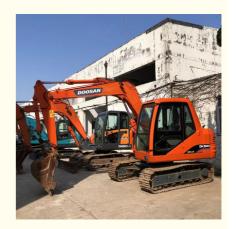

# Doosan DH80 8 Ton Excavator in Good Condition with 0.28 m3 Bucket Capacity from Korea

#### **Basic Information**

Place of Origin: South Korea

• Price: \$12,000.00/units 1-3 units



## **Product Specification**

Showroom Location: None · Operating Weight: 7830 KG 0.28 M<sup>3</sup> . Bucket Capacity: · Machine Weight: 8000 KG Hydraulic Cylinder Brand: Original • Hydraulic Pump Brand: Original • Hydraulic Valve Brand: Original . Engine Brand: Doosan 41.4 KW • Power: • Machinery Test Report: Provided • Video Outgoing-inspection: Provided

• Core Components: Pressure Vessel, Motor, Bearing, Gear,

Pump, Gearbox, Engine, PLC

Year: 2019Working Hours: 2800



## More Images









## **Product Description**















### Models Of Excavators We Sell

Carter used excavator

Kubota used excavator

PC20/PC30/PC35/PC40/PC50/PC55/PC56/PC60/PC70/PC75/PC78/PC10 0/PC110/PC120/PC128/PC130/PC138/PC150/PC160/PC200/PC210/PC22 Komatsu used 0/PC228/PC240/PC270/PC300/PC350/PC360/PC400/PC450/PC460/PC49 excavator 0/PC650 CAT303/CAT305/CAT305.5/CAT306/CAT307/CAT308/CAT311/CAT312/C

AT313/CAT315/CAT318/CAT320/CAT323/CAT324/CAT325/CAT326/CAT3 29/CAT330/CAT336/CAT340/CAT345/CAT349/CAT375

DH(DX)35/55/60/70/75/80/150/200/215/220/225/235/260/300/350/370/420/ Doosan used excavator 500/530

SY16/SY35/SY55/SY60/SY65/SY75/SY85/SY95/SY115/SY135/SY155/SY Sany used excavator 205/SY215/SY235/SY265/SY305/SY335/SY365

EX50/EX55/EX60/EX100/EX120/EX200/ZX50/ZX55/ZX60/ZX