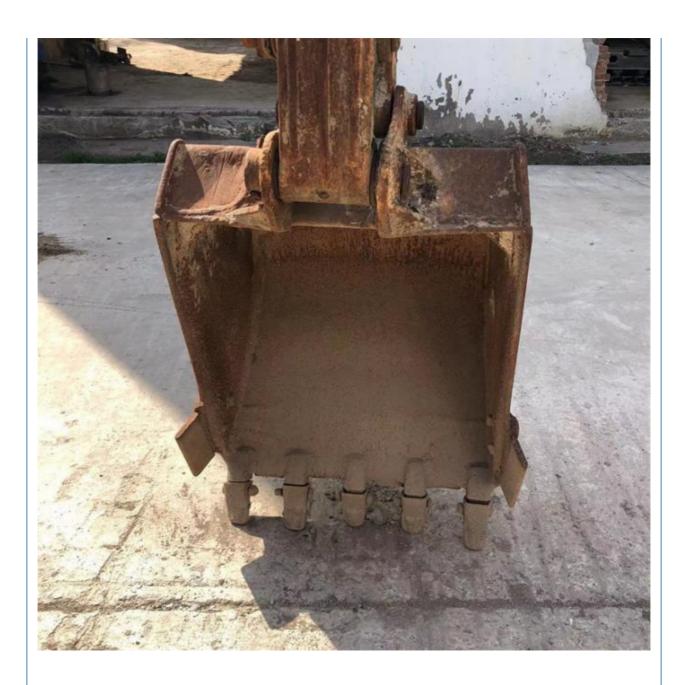

# Doosan DH80 8 Ton Excavator in Good Condition with 0.28 m3 Bucket Capacity from Korea

#### **Basic Information**

Place of Origin: South Korea

• Price: \$12,000.00/units 1-3 units



## **Product Specification**

Showroom Location: None · Operating Weight: 7830 KG 0.28 M<sup>3</sup> . Bucket Capacity: · Machine Weight: 8000 KG Hydraulic Cylinder Brand: Original • Hydraulic Pump Brand: Original • Hydraulic Valve Brand: Original . Engine Brand: Doosan 41.4 KW • Power: • Machinery Test Report: Provided • Video Outgoing-inspection: Provided

• Core Components: Pressure Vessel, Motor, Bearing, Gear,

Pump, Gearbox, Engine, PLC

Year: 2019Working Hours: 2800



## More Images









## **Product Description**















### Models Of Excavators We Sell

Carter used excavator

Kubota used excavator

PC20/PC30/PC35/PC40/PC50/PC55/PC56/PC60/PC70/PC75/PC78/PC10 0/PC110/PC120/PC128/PC130/PC138/PC150/PC160/PC200/PC210/PC22 Komatsu used 0/PC228/PC240/PC270/PC300/PC350/PC360/PC400/PC450/PC460/PC49 excavator 0/PC650 CAT303/CAT305/CAT305.5/CAT306/CAT307/CAT308/CAT311/CAT312/C

AT313/CAT315/CAT318/CAT320/CAT323/CAT324/CAT325/CAT326/CAT3 29/CAT330/CAT336/CAT340/CAT345/CAT349/CAT375

DH(DX)35/55/60/70/75/80/150/200/215/220/225/235/260/300/350/370/420/ Doosan used excavator 500/530

SY16/SY35/SY55/SY60/SY65/SY75/SY85/SY95/SY115/SY135/SY155/SY Sany used excavator 205/SY215/SY235/SY265/SY305/SY335/SY365

EX50/EX55/EX60/EX100/EX120/EX200/ZX50/ZX55/ZX60/ZX70/ZX75/ZX1 20/ZX125/ZX130/ZX135/ZX200/ZX210/ZX230/ZX240/ZX2