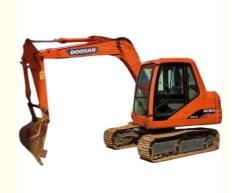

# Doosan DH80 8 Ton Excavator in Good Condition with 0.28 m3 Bucket Capacity from Korea

## **Product Specification**

Showroom Location: None · Operating Weight: 7830 KG 0.28 M<sup>3</sup> . Bucket Capacity: · Machine Weight: 8000 KG Hydraulic Cylinder Brand: Original • Hydraulic Pump Brand: Original • Hydraulic Valve Brand: Original . Engine Brand: Doosan 41.4 KW • Power: • Machinery Test Report: Provided • Video Outgoing-inspection: Provided