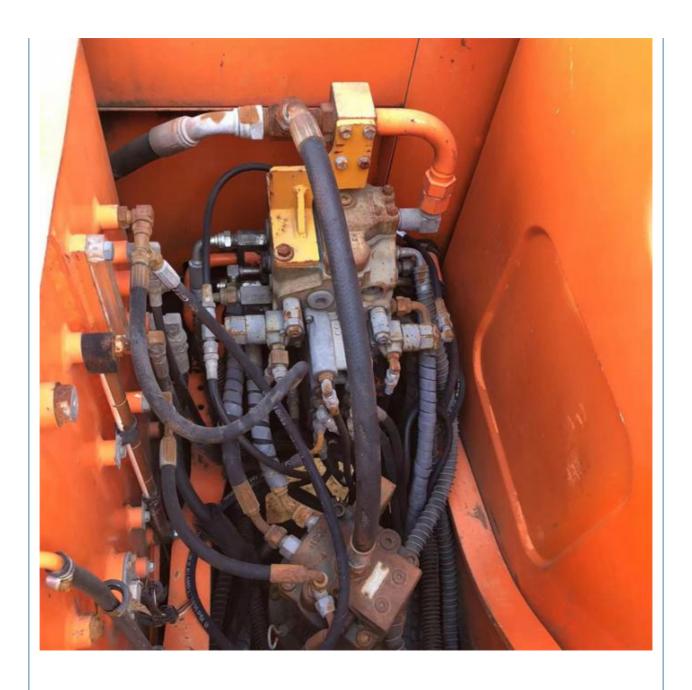

# Doosan DH80 8 Ton Excavator in Good Condition with 0.28 m3 Bucket Capacity from Korea

#### **Basic Information**

Place of Origin: South Korea

• Price: \$12,000.00/units 1-3 units



## **Product Specification**

Showroom Location: None · Operating Weight: 7830 KG 0.28 M<sup>3</sup> . Bucket Capacity: · Machine Weight: 8000 KG Hydraulic Cylinder Brand: Original • Hydraulic Pump Brand: Original • Hydraulic Valve Brand: Original . Engine Brand: Doosan 41.4 KW • Power: • Machinery Test Report: Provided • Video Outgoing-inspection: Provided

• Core Components: Pressure Vessel, Motor, Bearing, Gear,

Pump, Gearbox, Engine, PLC

Year: 2019Working Hours: 2800



## More Images









## **Product Description**















### Models Of Excavators We Sell

Carter used excavator

Kubota used excavator

PC20/PC30/PC35/PC40/PC50/PC55/PC56/PC60/PC70/PC75/PC78/PC10 0/PC110/PC120/PC128/PC130/PC138/PC150/PC160/PC200/PC210/PC22 Komatsu used 0/PC228/PC240/PC270/PC300/PC350/PC360/PC400/PC450/PC460/PC49 excavator 0/PC650 CAT303/CAT305/CAT305.5/CAT306/CAT307/CAT308/CAT311/CAT312/C

AT313/CAT315/CAT318/CAT320/CAT323/CAT324/CAT325/CAT326/CAT3 29/CAT330/CAT336/CAT340/CAT345/CAT349/CAT375

DH(DX)35/55/60/70/75/80/150/200/215/220/225/235/260/300/350/370/420/ Doosan used excavator 500/530

SY16/SY35/SY55/SY60/SY65/SY75/SY85/SY95/SY115/SY135/SY155/SY Sany used excavator 205/SY215/SY235/SY265/SY305/SY335/SY365

EX50/EX55/EX60/EX100/EX120/EX200/ZX50/ZX55/ZX60/ZX70/ZX75/ZX1 20/ZX125/ZX130/ZX135/ZX200/ZX210/ZX230/ZX240/ZX250