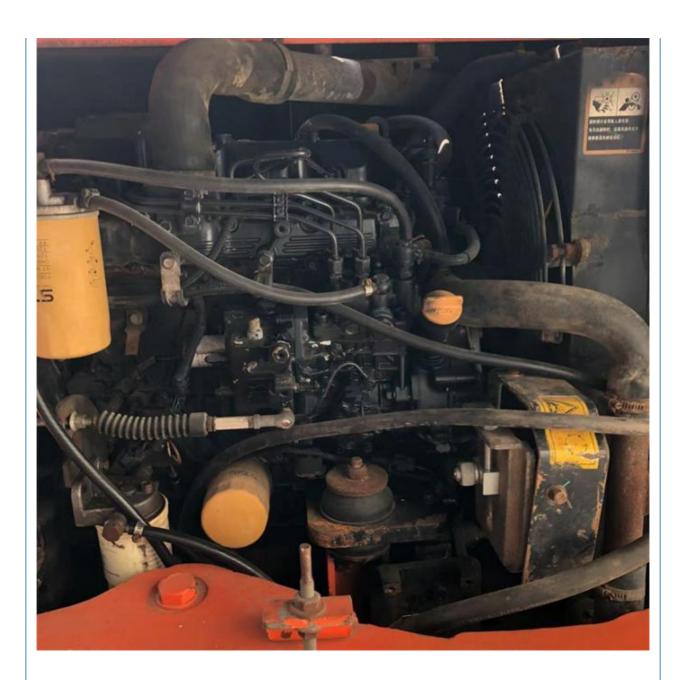

# Doosan DH80 8 Ton Excavator in Good Condition with 0.28 m3 Bucket Capacity from Korea

#### **Basic Information**

Place of Origin: South Korea

• Price: \$12,000.00/units 1-3 units



## **Product Specification**

Showroom Location: None · Operating Weight: 7830 KG 0.28 M<sup>3</sup> . Bucket Capacity: · Machine Weight: 8000 KG Hydraulic Cylinder Brand: Original • Hydraulic Pump Brand: Original • Hydraulic Valve Brand: Original . Engine Brand: Doosan 41.4 KW • Power: • Machinery Test Report: Provided • Video Outgoing-inspection: Provided

• Core Components: Pressure Vessel, Motor, Bearing, Gear,

Pump, Gearbox, Engine, PLC

Year: 2019Working Hours: 2800



## More Images









## **Product Description**















### Models Of Excavators We Sell

Carter used excavator

Kubota used excavator

PC20/PC30/PC35/PC40/PC50/PC55/PC56/PC60/PC70/PC75/PC78/PC10 0/PC110/PC120/PC128/PC130/PC138/PC150/PC160/PC200/PC210/PC22 Komatsu used 0/PC228/PC240/PC270/PC300/PC350/PC360/PC400/PC450/PC460/PC49 excavator 0/PC650 CAT303/CAT305/CAT305.5/CAT306/CAT307/CAT308/CAT311/CAT312/C

AT313/CAT315/CAT318/CAT320/CAT323/CAT324/CAT325/CAT326/CAT3 29/CAT330/CAT336/CAT340/CAT345/CAT349/CAT375

DH(DX)35/55/60/70/75/80/150/200/215/220/225/235/260/300/350/370/420/ Doosan used excavator 500/530

SY16/SY35/SY55/SY60/SY65/SY75/SY85/SY95/SY115/SY135/SY155/SY Sany used excavator 205/SY215/SY235/SY265/SY305/SY335/SY365

EX50/EX55/EX60/EX100/EX120/EX200/ZX50/ZX55/ZX60/ZX70/ZX75/ZX1 20/ZX125/ZX130/ZX135/ZX200/ZX210/ZX230/ZX240/ZX250/Z