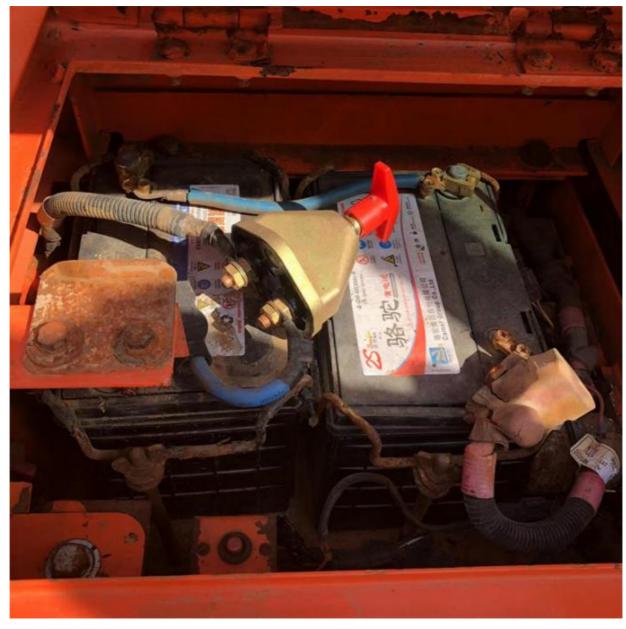

## **Product Specification**

Showroom Location: None · Operating Weight: 7830 KG 0.28 M<sup>3</sup> . Bucket Capacity: · Machine Weight: 8000 KG Hydraulic Cylinder Brand: Original • Hydraulic Pump Brand: Original • Hydraulic Valve Brand: Original . Engine Brand: Doosan 41.4 KW • Power: • Machinery Test Report: Provided • Video Outgoing-inspection: Provided

• Core Components: Pressure Vessel, Motor, Bearing, Gear,

Pump, Gearbox, Engine, PLC

Year: 2019Working Hours: 2800