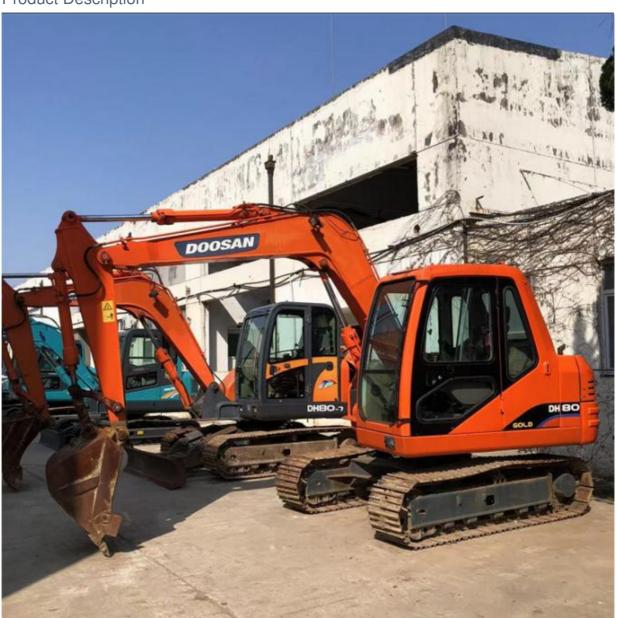

# Doosan DH80 8 Ton Excavator in Good Condition with 0.28 m3 Bucket Capacity from Korea

## **Product Specification**

Showroom Location: None · Operating Weight: 7830 KG 0.28 M<sup>3</sup> . Bucket Capacity: · Machine Weight: 8000 KG Hydraulic Cylinder Brand: Original • Hydraulic Pump Brand: Original • Hydraulic Valve Brand: Original . Engine Brand: Doosan 41.4 KW • Power: • Machinery Test Report: Provided • Video Outgoing-inspection: Provided

• Core Components: Pressure Vessel, Motor, Bearing, Gear,

Pump, Gearbox, Engine, PLC

Year: 2019Working Hours: 2800