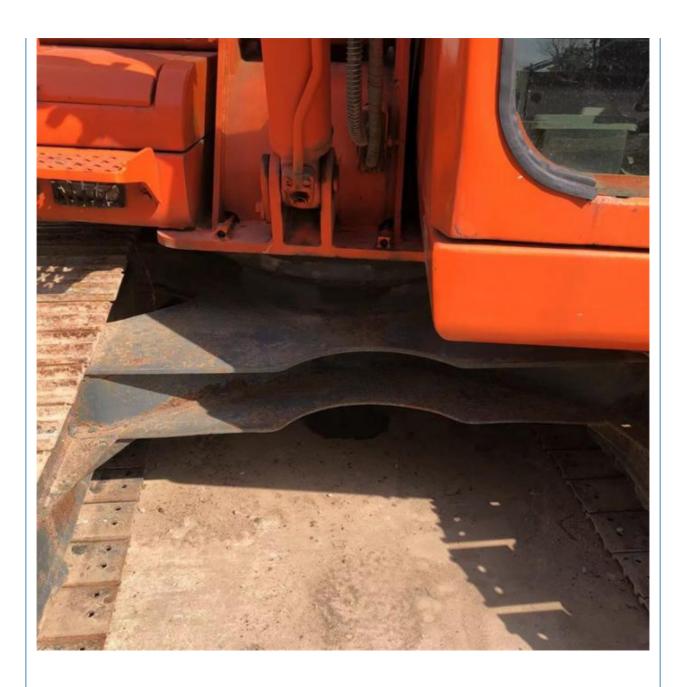

# Doosan DH80 8 Ton Excavator in Good Condition with 0.28 m3 Bucket Capacity from Korea

#### **Basic Information**

Place of Origin: South Korea

• Price: \$12,000.00/units 1-3 units



## **Product Specification**

Showroom Location: None · Operating Weight: 7830 KG 0.28 M<sup>3</sup> . Bucket Capacity: · Machine Weight: 8000 KG Hydraulic Cylinder Brand: Original • Hydraulic Pump Brand: Original • Hydraulic Valve Brand: Original . Engine Brand: Doosan 41.4 KW • Power: • Machinery Test Report: Provided • Video Outgoing-inspection: Provided

• Core Components: Pressure Vessel, Motor, Bearing, Gear,

Pump, Gearbox, Engine, PLC

Year: 2019Working Hours: 2800



## More Images









## **Product Description**















### Models Of Excavators We Sell

Carter used excavator

Kubota used excavator

PC20/PC30/PC35/PC40/PC50/PC55/PC56/PC60/PC70/PC75/PC78/PC10 0/PC110/PC120/PC128/PC130/PC138/PC150/PC160/PC200/PC210/PC22 Komatsu used 0/PC228/PC240/PC270/PC300/PC350/PC360/PC400/PC450/PC460/PC49 excavator 0/PC650 CAT303/CAT305/CAT305.5/CAT306/CAT307/CAT308/CAT311/CAT312/C

AT313/CAT315/CAT318/CAT320/CAT323/CAT324/CAT325/CAT326/CAT3 29/CAT330/CAT336/CAT340/CAT345/CAT349/CAT375

DH(DX)35/55/60/70/75/80/150/200/215/220/225/235/260/300/350/370/420/ Doosan used excavator 500/530

SY16/SY35/SY55/SY60/SY65/SY75/SY85/SY95/SY115/SY135/SY155/SY Sany used excavator 205/SY215/SY235/SY265/SY305/SY335/SY365

EX50/EX55/EX60/EX100/EX120/EX200/ZX50/ZX55/ZX60/ZX70/ZX75/ZX1 20/ZX125/ZX130/ZX135/ZX200/ZX210/ZX230/ZX240/Z