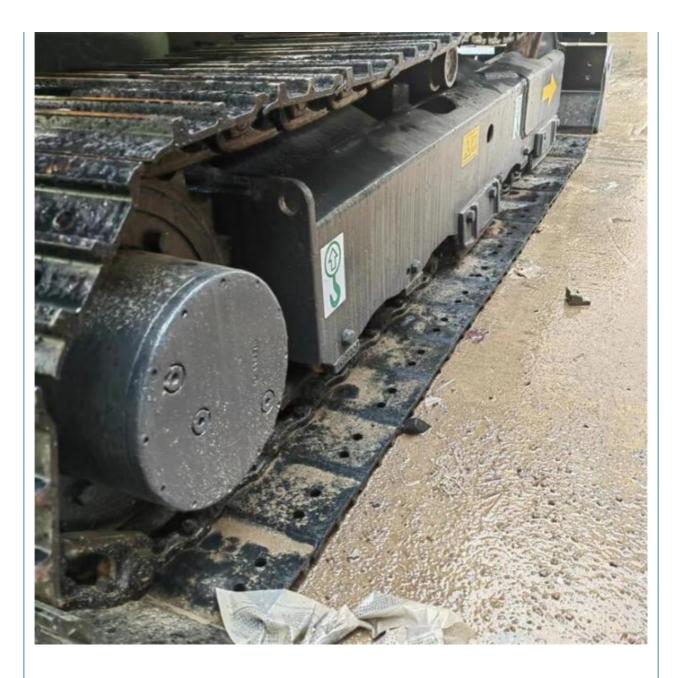

## Dubai Pavement Construction 6t VOLVO EC 60 Used Mini Crawler Excavator With Shovel

### **Basic Information**

- Place of Origin:
- Price:
- Sweden

None

5580KG

0.23m<sup>3</sup>

6000 KG

Volvo

2020

2792

36.5KW

\$11,000.00/units 1-3 units



#### **Product Specification**

- Showroom Location:
- Operating Weight:
- Bucket Capacity:
- Machine Weight:
- ORIGINAL • Hydraulic Cylinder Brand:
- Hydraulic Pump Brand: ORIGINAL ORIGINAL
- Hydraulic Valve Brand:
- . Engine Brand:
- Power:
- Machinery Test Report: Provided
- Video Outgoing-inspection: Provided
- Core Components: Pressure Vessel, Motor, Bearing, Gear, Pump, Gearbox, Engine, PLC
- Year:
- Working Hours:



#### More Images









# Product Description





















## Models Of Excavators We Sell

| Komatsu used<br>excavator  | PC20/PC30/PC35/PC40/PC50/PC55/PC56/PC60/PC70/PC75/PC78/PC10<br>0/PC110/PC120/PC128/PC130/PC138/PC150/PC160/PC200/PC210/PC22<br>0/PC228/PC240/PC270/PC300/PC350/PC360/PC400/PC450/PC460/PC49<br>0/PC650 |
|----------------------------|--------------------------------------------------------------------------------------------------------------------------------------------------------------------------------------------------------|
| Carter used excavator      | CAT303/CAT305/CAT305.5/CAT306/CAT307/CAT308/CAT311/CAT312/C<br>AT313/CAT315/CAT318/CAT320/CAT323/CAT324/CAT325/CAT326/CAT3<br>29/CAT330/CAT336/CAT340/CAT345/CAT349/CAT375                             |
| Doosan used excavator      | DH(DX)35/55/60/70/75/80/150/20