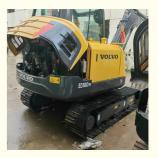

## Dubai Pavement Construction 6t VOLVO EC 60 Used Mini Crawler Excavator With Shovel

#### **Product Specification**

- Showroom Location:
- Operating Weight:
- Bucket Capacity:
- Machine Weight:
- ORIGINAL • Hydraulic Cylinder Brand:
- Hydraulic Pump Brand: ORIGINAL ORIGINAL
- Hydraulic Valve Brand:
- . Engine Brand:
- Power:
- Machinery Test Report: Provided
- Video Outgoing-inspection: Provided
- Core Components: Pressure Vessel, Motor, Bearing, Gear, Pump, Gearbox, Engine, PLC
- Year:
- Working Hours: