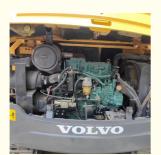

#### **Product Specification**

- Showroom Location:
- Operating Weight:
- Bucket Capacity:
- Machine Weight:
- ORIGINAL • Hydraulic Cylinder Brand:
- Hydraulic Pump Brand: ORIGINAL ORIGINAL
- Hydraulic Valve Brand:
- . Engine Brand:
- Power:
- Machinery Test Report: Provided
- Video Outgoing-inspection: Provided
- Core Components: Pressure Vessel, Motor, Bearing, Gear, Pump, Gearbox, Engine, PLC
- Year:
- Working Hours: