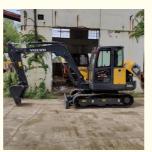

## Dubai Pavement Construction 6t VOLVO EC 60 Used Mini Crawler Excavator With Shovel

#### **Product Specification**

- Showroom Location:
- Operating Weight:
- Bucket Capacity:
- Machine Weight:
- ORIGINAL • Hydraulic Cylinder Brand:
- Hydraulic Pump Brand: ORIGINAL ORIGINAL
- Hydraulic Valve Brand:
- . Engine Brand:
- Power:
- Machinery Test Report: Provided
- Video Outgoing-inspection: Provided
- Core Components: Pressure Vessel, Motor, Bearing, Gear, Pump, Gearbox, Engine, PLC
- Year:
- Working Hours: