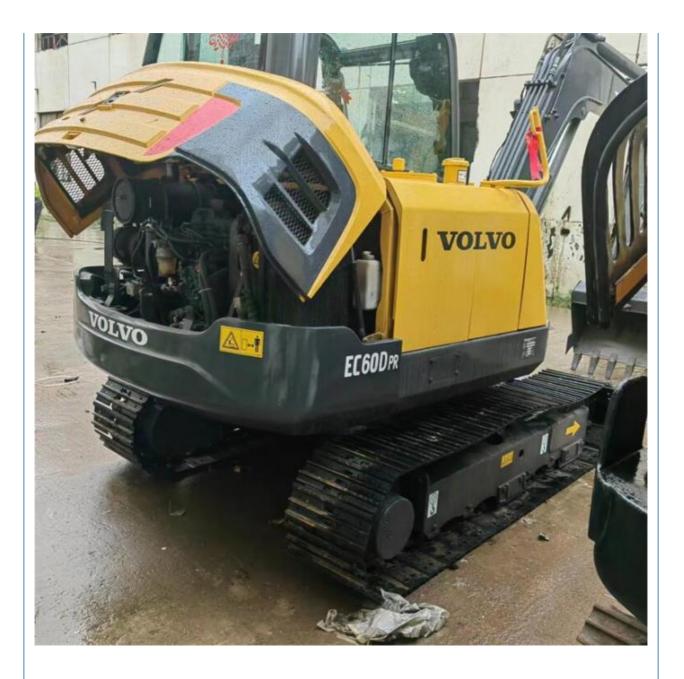

## Dubai Pavement Construction 6t VOLVO EC 60 Used Mini Crawler Excavator With Shovel

### **Basic Information**

- Place of Origin:
- Price:
- Sweden

None

5580KG

0.23m<sup>3</sup>

6000 KG

Volvo

2020

#### **Product Specification**

- Showroom Location:
- Operating Weight:
- Bucket Capacity:
- Machine Weight:
- ORIGINAL • Hydraulic Cylinder Brand:
- Hydraulic Pump Brand: ORIGINAL ORIGINAL
- Hydraulic Valve Brand:
- . Engine Brand:
- Power:
- Machinery Test Report: Provided
- Video Outgoing-inspection: Provided
- Core Components: Pressure Vessel, Motor, Bearing, Gear, Pump, Gearbox, Engine, PLC
- Year:
- Working Hours: