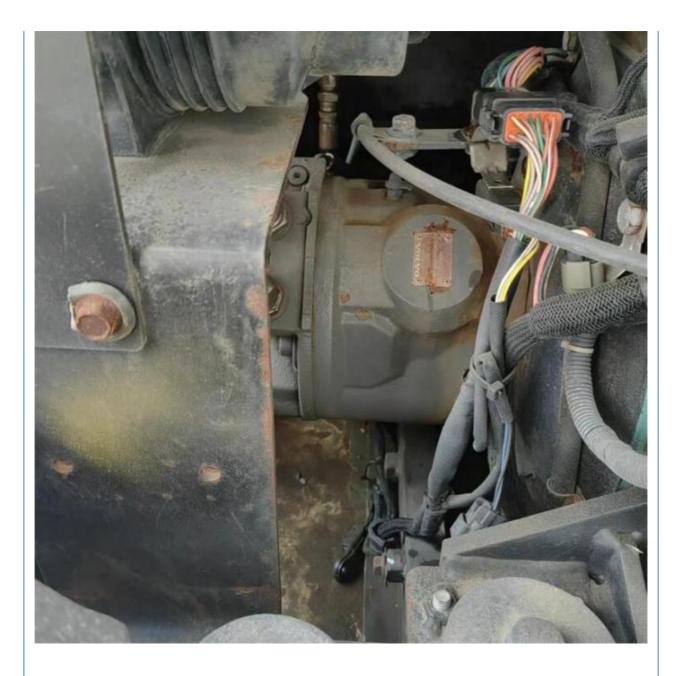

#### **Product Specification**

- Showroom Location:
- Operating Weight:
- Bucket Capacity:
- Machine Weight:
- ORIGINAL • Hydraulic Cylinder Brand:
- Hydraulic Pump Brand: ORIGINAL ORIGINAL
- Hydraulic Valve Brand:
- . Engine Brand:
- Power:
- Machinery Test Report: Provided
- Video Outgoing-inspection: Provided
- Core Components: Pressure Vessel, Motor, Bearing, Gear, Pump, Gearbox, Engine, PLC
- Year:
- Working Hours:

#### More Images