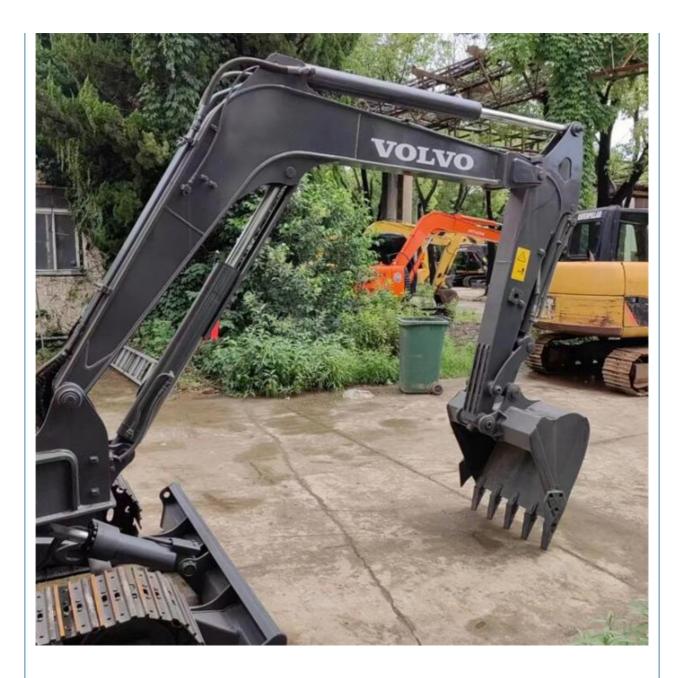

#### **Product Specification**

- Showroom Location:
- Operating Weight:
- Bucket Capacity:
- Machine Weight:
- ORIGINAL • Hydraulic Cylinder Brand:
- Hydraulic Pump Brand: ORIGINAL ORIGINAL
- Hydraulic Valve Brand:
- . Engine Brand:
- Power:
- Machinery Test Report: Provided
- Video Outgoing-inspection: Provided
- Core Components: Pressure Vessel, Motor, Bearing, Gear, Pump, Gearbox, Engine, PLC
- Year:
- Working Hours: