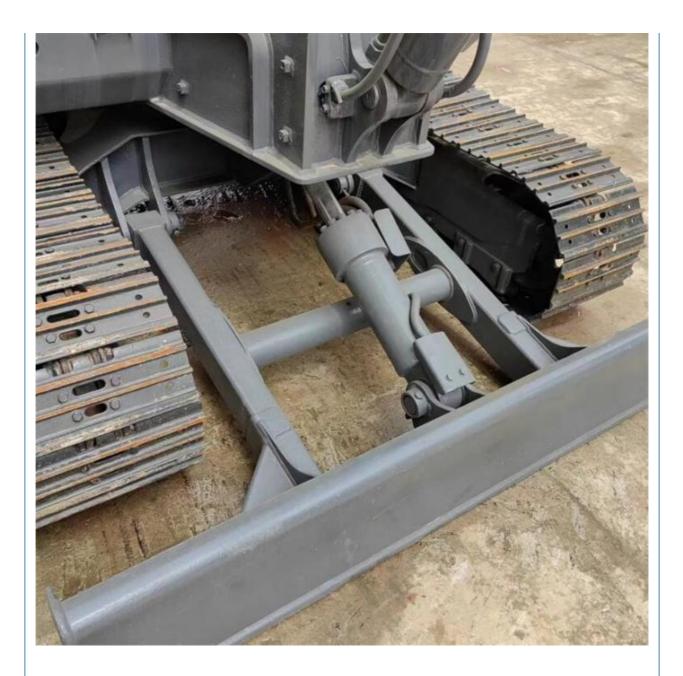

## Dubai Pavement Construction 6t VOLVO EC 60 Used Mini Crawler Excavator With Shovel

### **Basic Information**

- Place of Origin:
- Price:
- Sweden

None

5580KG

0.23m<sup>3</sup>

6000 KG

Volvo

2020

2792

36.5KW

\$11,000.00/units 1-3 units



#### **Product Specification**

- Showroom Location:
- Operating Weight:
- Bucket Capacity:
- Machine Weight:
- ORIGINAL • Hydraulic Cylinder Brand:
- Hydraulic Pump Brand: ORIGINAL ORIGINAL
- Hydraulic Valve Brand:
- . Engine Brand:
- Power:
- Machinery Test Report: Provided
- Video Outgoing-inspection: Provided
- Core Components: Pressure Vessel, Motor, Bearing, Gear, Pump, Gearbox, Engine, PLC
- Year:
- Working Hours:



#### More Images









# Product Description





















## Models Of Excavators We Sell

| Komatsu used<br>excavator  | PC20/PC30/PC35/PC40/PC50/PC55/PC56/PC60/PC70/PC75/PC78/PC10<br>0/PC110/PC120/PC128/PC130/PC138/PC150/PC160/PC200/PC210/PC22<br>0/PC228/PC240/PC270/PC300/PC350/PC360/PC400/PC450/PC460/PC49<br>0/PC650 |
|----------------------------|--------------------------------------------------------------------------------------------------------------------------------------------------------------------------------------------------------|
| Carter used excavator      | CAT303/CAT305/CAT305.5/CAT306/CAT307/CAT308/CAT311/CAT312/C<br>AT313/CAT315/CAT318/CAT320/CAT323/CAT324/CAT325/CAT326/CAT3<br>29/CAT330/CAT336/CAT340/CAT345/CAT349/CAT375                             |
| Doosan used excavator      | DH(DX)35/55/60/70/75/80/