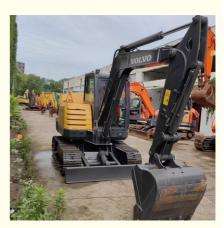

## Dubai Pavement Construction 6t VOLVO EC 60 Used Mini Crawler Excavator With Shovel

#### **Product Specification**

- Showroom Location:
- Operating Weight:
- Bucket Capacity:
- Machine Weight:
- ORIGINAL • Hydraulic Cylinder Brand:
- Hydraulic Pump Brand: ORIGINAL ORIGINAL
- Hydraulic Valve Brand:
- . Engine Brand:
- Power:
- Machinery Test Report: Provided
- Video Outgoing-inspection: Provided
- Core Components: Pressure Vessel, Motor, Bearing, Gear, Pump, Gearbox, Engine, PLC
- Year:
- Working Hours: