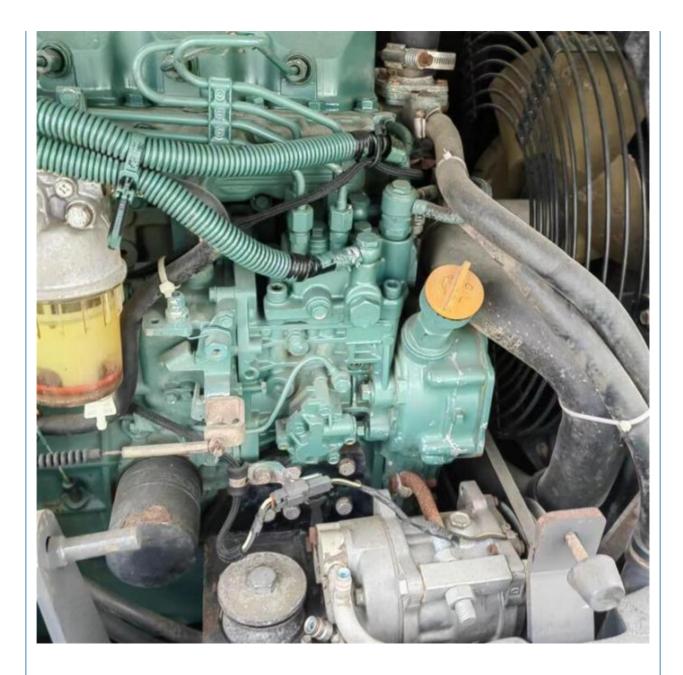

#### **Product Specification**

- Showroom Location:
- Operating Weight:
- Bucket Capacity:
- Machine Weight:
- ORIGINAL • Hydraulic Cylinder Brand:
- Hydraulic Pump Brand: ORIGINAL ORIGINAL
- Hydraulic Valve Brand:
- . Engine Brand:
- Power:
- Machinery Test Report: Provided
- Video Outgoing-inspection: Provided
- Core Components: Pressure Vessel, Motor, Bearing, Gear, Pump, Gearbox, Engine, PLC
- Year:
- Working Hours:

#### More Images