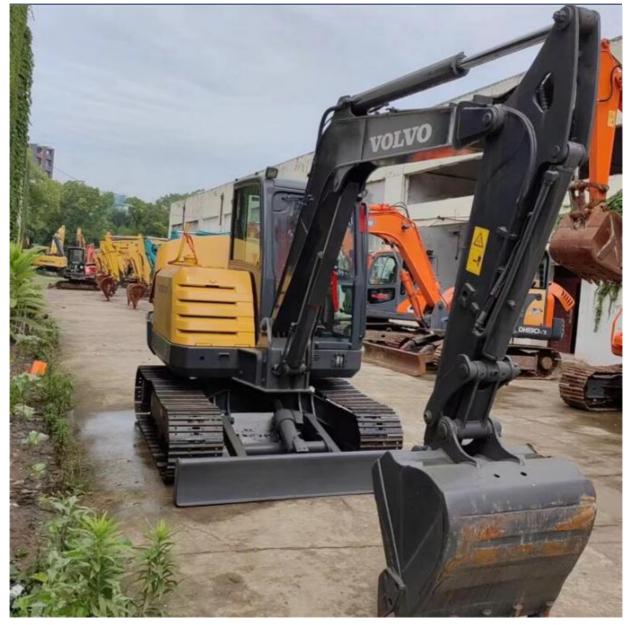

## Dubai Pavement Construction 6t VOLVO EC 60 Used Mini Crawler Excavator With Shovel

#### **Product Specification**

- Showroom Location:
- Operating Weight:
- Bucket Capacity:
- Machine Weight:
- ORIGINAL • Hydraulic Cylinder Brand:
- Hydraulic Pump Brand: ORIGINAL ORIGINAL
- Hydraulic Valve Brand:
- . Engine Brand:
- Power:
- Machinery Test Report: Provided
- Video Outgoing-inspection: Provided
- Core Components: Pressure Vessel, Motor, Bearing, Gear, Pump, Gearbox, Engine, PLC
- Year:
- Working Hours: