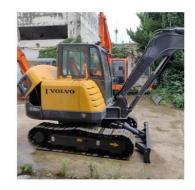

## Dubai Pavement Construction 6t VOLVO EC 60 Used Mini Crawler Excavator With Shovel

#### **Product Specification**

- Showroom Location:
- Operating Weight:
- Bucket Capacity:
- Machine Weight:
- ORIGINAL • Hydraulic Cylinder Brand:
- Hydraulic Pump Brand: ORIGINAL ORIGINAL
- Hydraulic Valve Brand:
- . Engine Brand:
- Power:
- Machinery Test Report: Provided
- Video Outgoing-inspection: Provided
- Core Components: Pressure Vessel, Motor, Bearing, Gear, Pump, Gearbox, Engine, PLC
- Year:
- Working Hours: