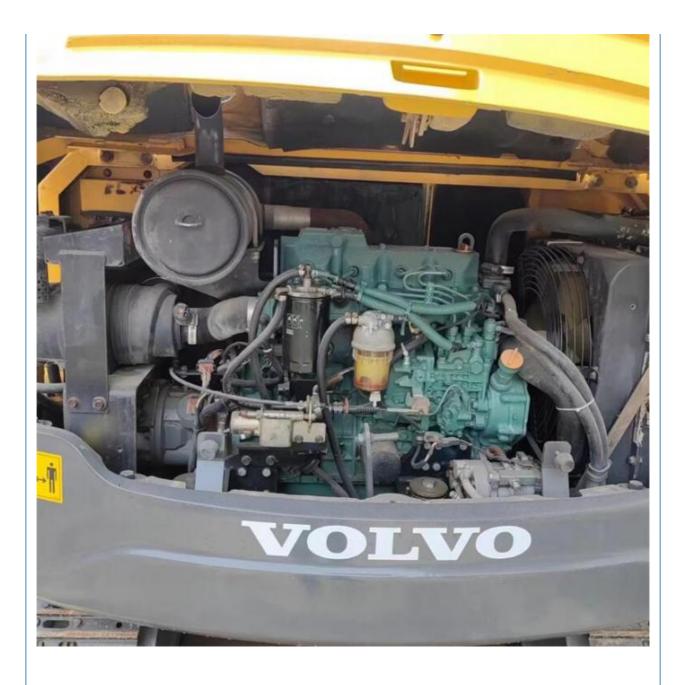

## Dubai Pavement Construction 6t VOLVO EC 60 Used Mini Crawler Excavator With Shovel

### **Basic Information**

- Place of Origin:
- Price:
- Sweden

None

5580KG

0.23m<sup>3</sup>

6000 KG

Volvo

2020

2792

36.5KW

\$11,000.00/units 1-3 units



#### **Product Specification**

- Showroom Location:
- Operating Weight:
- Bucket Capacity:
- Machine Weight:
- ORIGINAL • Hydraulic Cylinder Brand:
- Hydraulic Pump Brand: ORIGINAL ORIGINAL
- Hydraulic Valve Brand:
- . Engine Brand:
- Power:
- Machinery Test Report: Provided
- Video Outgoing-inspection: Provided
- Core Components: Pressure Vessel, Motor, Bearing, Gear, Pump, Gearbox, Engine, PLC
- Year:
- Working Hours:



#### More Images









# Product Description





















## Models Of Excavators We Sell

| Komatsu used<br>excavator  | PC20/PC30/PC35/PC40/PC50/PC55/PC56/PC60/PC70/PC75/PC78/PC10<br>0/PC110/PC120/PC128/PC130/PC138/PC150/PC160/PC200/PC210/PC22<br>0/PC228/PC240/PC270/PC300/PC350/PC360/PC400/PC450/PC460/PC49<br>0/PC650 |
|----------------------------|--------------------------------------------------------------------------------------------------------------------------------------------------------------------------------------------------------|
| Carter used excavator      | CAT303/CAT305/CAT305.5/CAT306/CAT307/CAT308/CAT311/CAT312/C<br>AT313/CAT315/CAT318/CAT320/CAT323/CAT324/CAT325/CAT326/CAT3<br>29/CAT330/CAT336/CAT340/CAT345/CAT349/CAT375                             |
| Doosan used excavator      | DH(DX)35/55/60/70/75/80/15