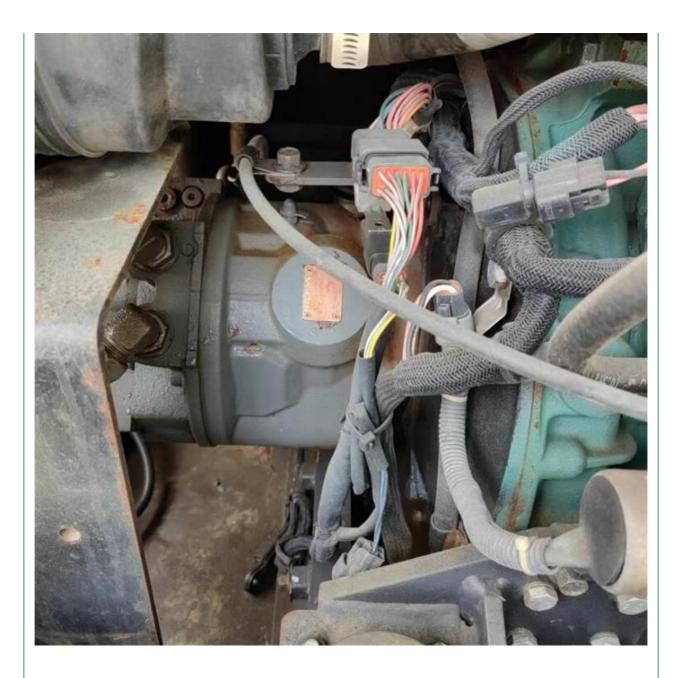

## Dubai Pavement Construction 6t VOLVO EC 60 Used Mini Crawler Excavator With Shovel

### **Basic Information**

- Place of Origin:
- Price:
- Sweden

None

5580KG

0.23m<sup>3</sup>

6000 KG

Volvo

2020

2792

36.5KW

\$11,000.00/units 1-3 units



#### **Product Specification**

- Showroom Location:
- Operating Weight:
- Bucket Capacity:
- Machine Weight:
- ORIGINAL • Hydraulic Cylinder Brand:
- Hydraulic Pump Brand: ORIGINAL ORIGINAL
- Hydraulic Valve Brand:
- . Engine Brand:
- Power:
- Machinery Test Report: Provided
- Video Outgoing-inspection: Provided
- Core Components: Pressure Vessel, Motor, Bearing, Gear, Pump, Gearbox, Engine, PLC
- Year:
- Working Hours:



#### More Images









# Product Description





















## Models Of Excavators We Sell

| Komatsu used<br>excavator  | PC20/PC30/PC35/PC40/PC50/PC55/PC56/PC60/PC70/PC75/PC78/PC10<br>0/PC110/PC120/PC128/PC130/PC138/PC150/PC160/PC200/PC210/PC22<br>0/PC228/PC240/PC270/PC300/PC350/PC360/PC400/PC450/PC460/PC49<br>0/PC650 |
|----------------------------|--------------------------------------------------------------------------------------------------------------------------------------------------------------------------------------------------------|
| Carter used excavator      | CAT303/CAT305/CAT305.5/CAT306/CAT307/CAT308/CAT311/CAT312/C<br>AT313/CAT315/CAT318/CAT320/CAT323/CAT324/CAT325/CAT326/CAT3<br>29/CAT330/CAT336/CAT340/CAT345/CAT349/CAT375                             |
| Doosan used excavator      | DH(DX)35/55/60/70/75/80/150/