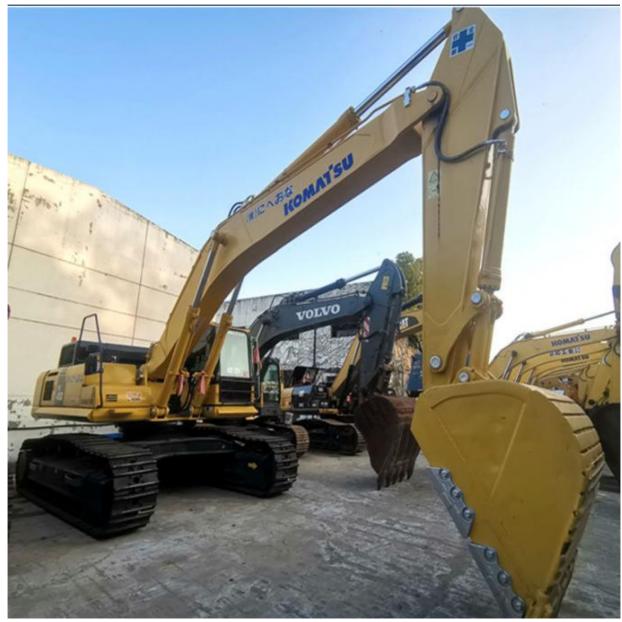

## Used Komatsu PC450 Hydraulic Excavator in Good Condition Made in Japan 257 KW Power

### **Product Specification**

| Showroom Location:                         | None                                                                 |
|--------------------------------------------|----------------------------------------------------------------------|
| Operating Weight:                          | 45125 KG                                                             |
| <ul> <li>Bucket Capacity:</li> </ul>       | 2.1 M <sup>3</sup>                                                   |
| <ul> <li>Machine Weight:</li> </ul>        | 45000 KG                                                             |
| Hydraulic Cylinder Brand:                  | Original                                                             |
| <ul> <li>Hydraulic Pump Brand:</li> </ul>  | Original                                                             |
| • Hydraulic Valve Brand:                   | Original                                                             |
| • Engine Brand:                            | Cummins                                                              |
| • Power:                                   | 257 KW                                                               |
| <ul> <li>Machinery Test Report:</li> </ul> | Provided                                                             |
| Video Outgoing-inspection:                 | Provided                                                             |
| Core Components:                           | Pressure Vessel, Motor, Bearing, Gear,<br>Pump, Gearbox, Engine, PLC |
| • Year:                                    | 2020                                                                 |
| Working Hours:                             | 2252                                                                 |