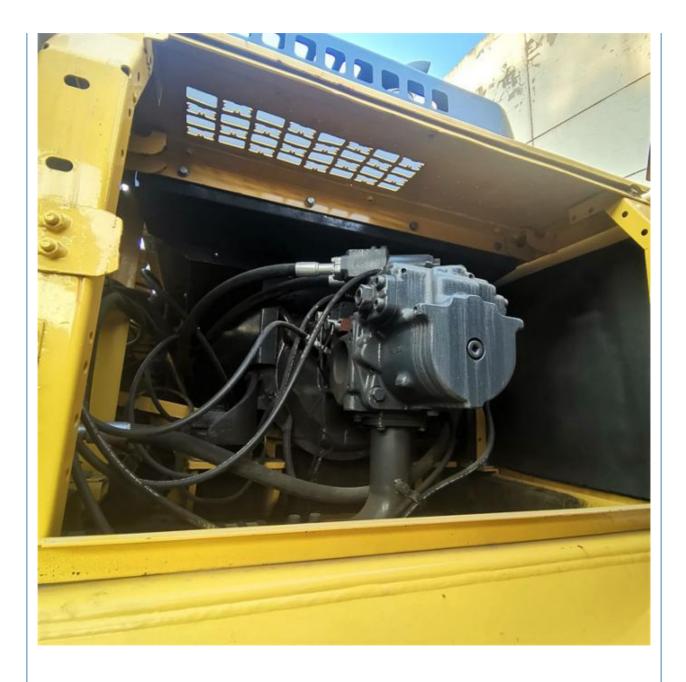

|
| • Power:                                   | 257 KW                                                               |
| <ul> <li>Machinery Test Report:</li> </ul> | Provided                                                             |
| Video Outgoing-inspection:                 | Provided                                                             |
| Core Components:                           | Pressure Vessel, Motor, Bearing, Gear,<br>Pump, Gearbox, Engine, PLC |
| • Year:                                    | 2020                                                                 |
| Working Hours:                             | 2252                                                                 |



## More Images





## Product Description





















# Models Of Excavators We Sell

| Komatsu used<br>excavator  | PC20/PC30/PC35/PC40/PC50/PC55/PC56/PC60/PC70/PC75/PC78/PC10<br>0/PC110/PC120/PC128/PC130/PC138/PC150/PC160/PC200/PC210/PC22<br>0/PC228/PC240/PC270/PC300/PC350/PC360/PC400/PC450/PC460/PC49<br>0/PC650 |
|----------------------------|--------------------------------------------------------------------------------------------------------------------------------------------------------------------------------------------------------|
| Carter used excavator      | CAT303/CAT305/CAT305.5/CAT306/CAT307/CAT308/CAT311/CAT312/C<br>AT313/CAT315/CAT318/CAT320/CAT323/CAT324/CAT325/CAT326/CAT3<br>29/CAT330/CAT336/CAT340/CAT345/CAT349/CAT375                             |
| Doosan used excavator      | DH(DX)35/55/60/70/75/80/150/200/215