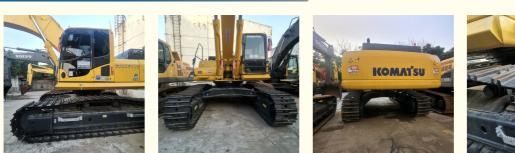

| Cummins                                                              |
| • Power:                                   | 257 KW                                                               |
| <ul> <li>Machinery Test Report:</li> </ul> | Provided                                                             |
| Video Outgoing-inspection:                 | Provided                                                             |
| Core Components:                           | Pressure Vessel, Motor, Bearing, Gear,<br>Pump, Gearbox, Engine, PLC |
| • Year:                                    | 2020                                                                 |
| Working Hours:                             | 2252                                                                 |



## More Images





## Product Description





















# Models Of Excavators We Sell

| Komatsu used<br>excavator  | PC20/PC30/PC35/PC40/PC50/PC55/PC56/PC60/PC70/PC75/PC78/PC10<br>0/PC110/PC120/PC128/PC130/PC138/PC150/PC160/PC200/PC210/PC22<br>0/PC228/PC240/PC270/PC300/PC350/PC360/PC400/PC450/PC460/PC49<br>0/PC650 |
|----------------------------|--------------------------------------------------------------------------------------------------------------------------------------------------------------------------------------------------------|
| Carter used excavator      | CAT303/CAT305/CAT305.5/CAT306/CAT307/CAT308/CAT311/CAT312/C<br>AT313/CAT315/CAT318/CAT320/CAT323/CAT324/CAT325/CAT326/CAT3<br>29/CAT330/CAT336/CAT340/CAT345/CAT349/CAT375                             |
| Doosan used excavator