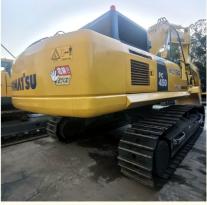

### **Product Specification**

| Showroom Location:                         | None                                                                 |
|--------------------------------------------|----------------------------------------------------------------------|
| Operating Weight:                          | 45125 KG                                                             |
| <ul> <li>Bucket Capacity:</li> </ul>       | 2.1 M <sup>3</sup>                                                   |
| <ul> <li>Machine Weight:</li> </ul>        | 45000 KG                                                             |
| Hydraulic Cylinder Brand:                  | Original                                                             |
| <ul> <li>Hydraulic Pump Brand:</li> </ul>  | Original                                                             |
| • Hydraulic Valve Brand:                   | Original                                                             |
| • Engine Brand:                            | Cummins                                                              |
| • Power:                                   | 257 KW                                                               |
| <ul> <li>Machinery Test Report:</li> </ul> | Provided                                                             |
| Video Outgoing-inspection:                 | Provided                                                             |
| Core Components:                           | Pressure Vessel, Motor, Bearing, Gear,<br>Pump, Gearbox, Engine, PLC |
| • Year:                                    | 2020                                                                 |
| Working Hours:                             | 2252                                                                 |