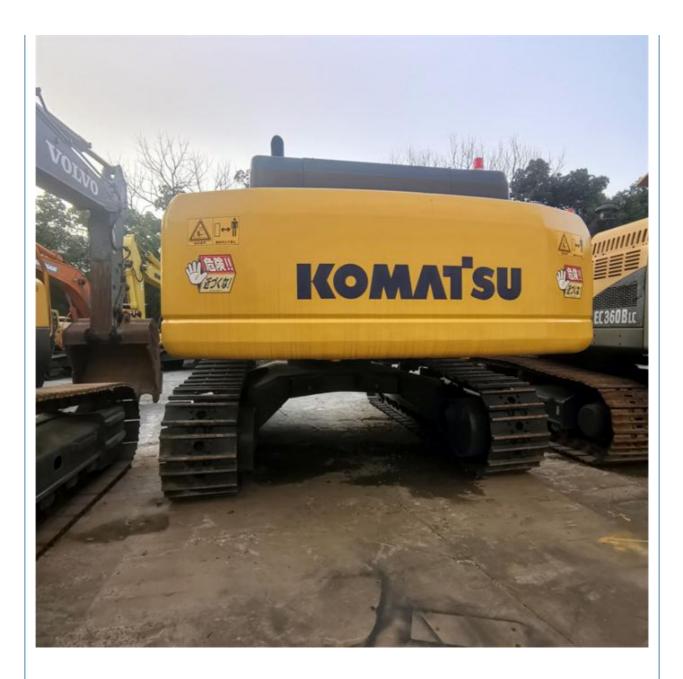

## Used Komatsu PC450 Hydraulic Excavator in Good Condition Made in Japan 257 KW Power

## More Images