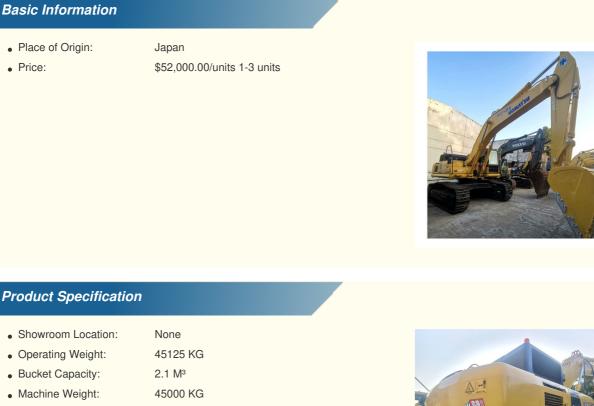

## Used Komatsu PC450 Hydraulic Excavator in Good Condition Made in Japan 257 KW Power

### **Product Specification**

| Showroom Location:                         | None                                                                 |
|--------------------------------------------|----------------------------------------------------------------------|
| Operating Weight:                          | 45125 KG                                                             |
| <ul> <li>Bucket Capacity:</li> </ul>       | 2.1 M <sup>3</sup>                                                   |
| <ul> <li>Machine Weight:</li> </ul>        | 45000 KG                                                             |
| Hydraulic Cylinder Brand:                  | Original                                                             |
| <ul> <li>Hydraulic Pump Brand:</li> </ul>  | Original                                                             |
| • Hydraulic Valve Brand:                   | Original                                                             |
| • Engine Brand:                            | Cummins                                                              |
| • Power:                                   | 257 KW                                                               |
| <ul> <li>Machinery Test Report:</li> </ul> | Provided                                                             |
| Video Outgoing-inspection:                 | Provided                                                             |
| Core Components:                           | Pressure Vessel, Motor, Bearing, Gear,<br>Pump, Gearbox, Engine, PLC |
| • Year:                                    | 2020                                                                 |
| Working Hours:                             | 2252                                                                 |