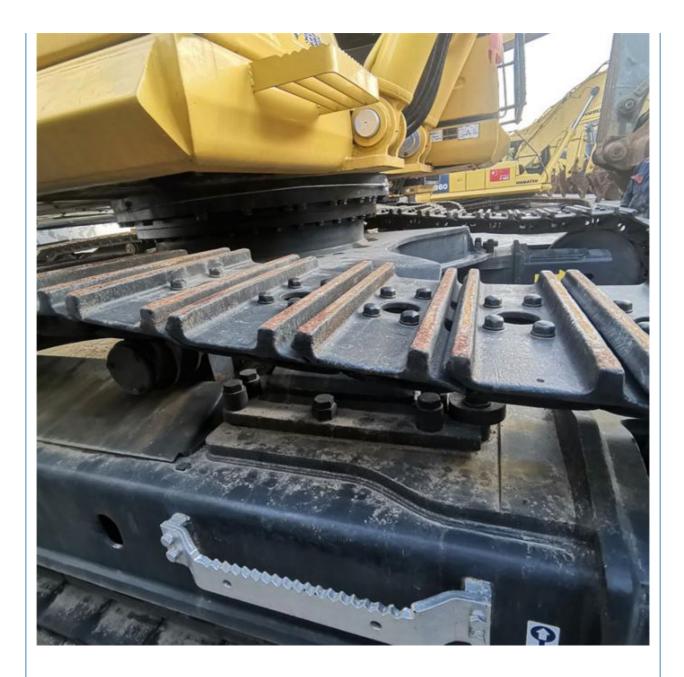

|
| • Power:                                   | 257 KW                                                               |
| <ul> <li>Machinery Test Report:</li> </ul> | Provided                                                             |
| Video Outgoing-inspection:                 | Provided                                                             |
| Core Components:                           | Pressure Vessel, Motor, Bearing, Gear,<br>Pump, Gearbox, Engine, PLC |
| • Year:                                    | 2020                                                                 |
| Working Hours:                             | 2252                                                                 |



## More Images





## Product Description





















# Models Of Excavators We Sell

| Komatsu used<br>excavator  | PC20/PC30/PC35/PC40/PC50/PC55/PC56/PC60/PC70/PC75/PC78/PC10<br>0/PC110/PC120/PC128/PC130/PC138/PC150/PC160/PC200/PC210/PC22<br>0/PC228/PC240/PC270/PC300/PC350/PC360/PC400/PC450/PC460/PC49<br>0/PC650 |
|----------------------------|--------------------------------------------------------------------------------------------------------------------------------------------------------------------------------------------------------|
| Carter used excavator      | CAT303/CAT305/CAT305.5/CAT306/CAT307/CAT308/CAT311/CAT312/C<br>AT313/CAT315/CAT318/CAT320/CAT323/CAT324/CAT325/CAT326/CAT3<br>29/CAT330/CAT336/CAT340/CAT345/CAT349/CAT375                             |
| Doosan used excavator      | DH(DX)35/55/60/70/75/80/150/200