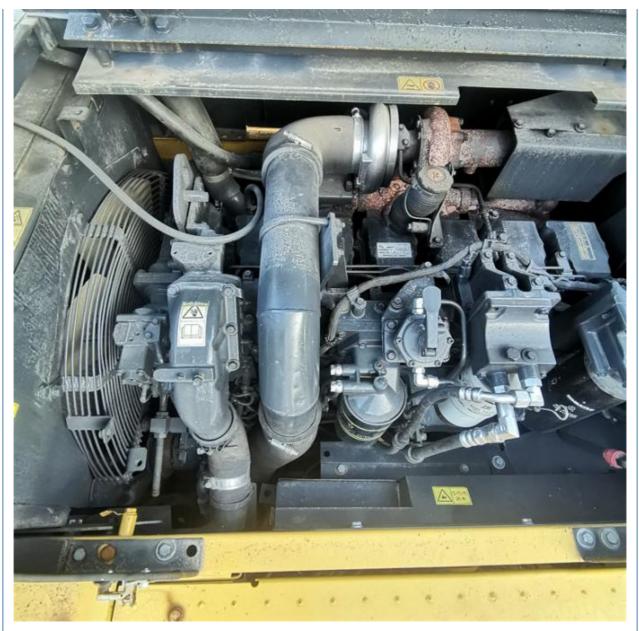

|
| • Power:                                   | 257 KW                                                               |
| <ul> <li>Machinery Test Report:</li> </ul> | Provided                                                             |
| Video Outgoing-inspection:                 | Provided                                                             |
| Core Components:                           | Pressure Vessel, Motor, Bearing, Gear,<br>Pump, Gearbox, Engine, PLC |
| • Year:                                    | 2020                                                                 |
| Working Hours:                             | 2252                                                                 |



## More Images





## Product Description





















# Models Of Excavators We Sell

| Komatsu used<br>excavator  | PC20/PC30/PC35/PC40/PC50/PC55/PC56/PC60/PC70/PC75/PC78/PC10<br>0/PC110/PC120/PC128/PC130/PC138/PC150/PC160/PC200/PC210/PC22<br>0/PC228/PC240/PC270/PC300/PC350/PC360/PC400/PC450/PC460/PC49<br>0/PC650 |
|----------------------------|--------------------------------------------------------------------------------------------------------------------------------------------------------------------------------------------------------|
| Carter used excavator      | CAT303/CAT305/CAT305.5/CAT306/CAT307/CAT308/CAT311/CAT312/C<br>AT313/CAT315/CAT318/CAT320/CAT323/CAT324/CAT325/CAT326/CAT3<br>29/CAT330/CAT336/CAT340/CAT345/CAT349/CAT375                             |
| Doosan used excavator      | DH(DX)35/55/60/70/75/80/150/200/215/220