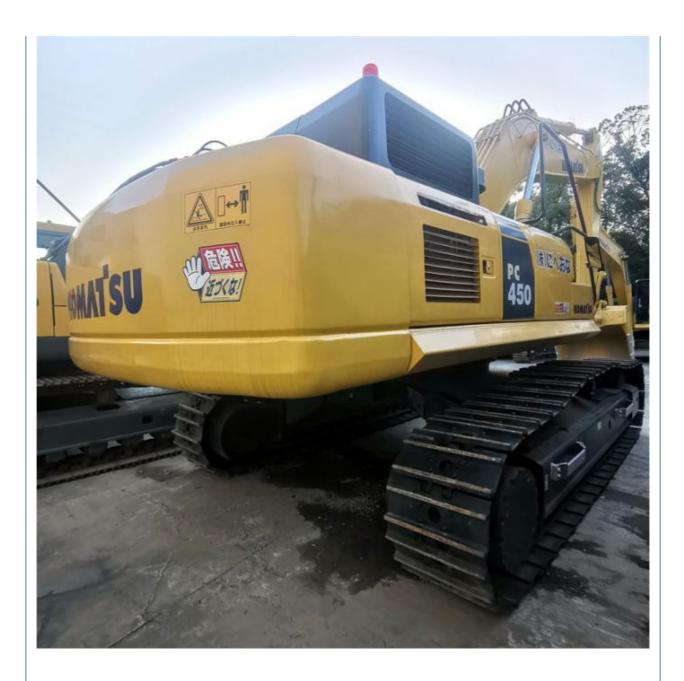

## Used Komatsu PC450 Hydraulic Excavator in Good Condition Made in Japan 257 KW Power

### **Product Specification**

| Showroom Location:                         | None                                                                 |
|--------------------------------------------|----------------------------------------------------------------------|
| Operating Weight:                          | 45125 KG                                                             |
| <ul> <li>Bucket Capacity:</li> </ul>       | 2.1 M <sup>3</sup>                                                   |
| <ul> <li>Machine Weight:</li> </ul>        | 45000 KG                                                             |
| Hydraulic Cylinder Brand:                  | Original                                                             |
| <ul> <li>Hydraulic Pump Brand:</li> </ul>  | Original                                                             |
| • Hydraulic Valve Brand:                   | Original                                                             |
| • Engine Brand:                            | Cummins                                                              |
| • Power:                                   | 257 KW                                                               |
| <ul> <li>Machinery Test Report:</li> </ul> | Provided                                                             |
| Video Outgoing-inspection:                 | Provided                                                             |
| Core Components:                           | Pressure Vessel, Motor, Bearing, Gear,<br>Pump, Gearbox, Engine, PLC |
| • Year:                                    | 2020                                                                 |
| Working Hours:                             | 2252                                                                 |