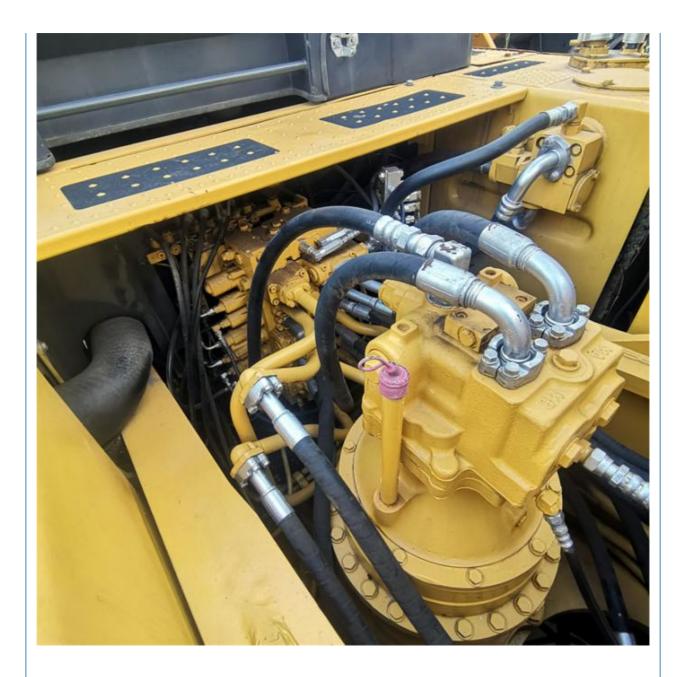

|
| • Power:                                   | 257 KW                                                               |
| <ul> <li>Machinery Test Report:</li> </ul> | Provided                                                             |
| Video Outgoing-inspection:                 | Provided                                                             |
| Core Components:                           | Pressure Vessel, Motor, Bearing, Gear,<br>Pump, Gearbox, Engine, PLC |
| • Year:                                    | 2020                                                                 |
| Working Hours:                             | 2252                                                                 |



## More Images





## Product Description





















# Models Of Excavators We Sell

| Komatsu used<br>excavator  | PC20/PC30/PC35/PC40/PC50/PC55/PC56/PC60/PC70/PC75/PC78/PC10<br>0/PC110/PC120/PC128/PC130/PC138/PC150/PC160/PC200/PC210/PC22<br>0/PC228/PC240/PC270/PC300/PC350/PC360/PC400/PC450/PC460/PC49<br>0/PC650 |
|----------------------------|--------------------------------------------------------------------------------------------------------------------------------------------------------------------------------------------------------|
| Carter used excavator      | CAT303/CAT305/CAT305.5/CAT306/CAT307/CAT308/CAT311/CAT312/C<br>AT313/CAT315/CAT318/CAT320/CAT323/CAT324/CAT325/CAT326/CAT3<br>29/CAT330/CAT336/CAT340/CAT345/CAT349/CAT375                             |
| Doosan used excavator      | DH(DX)35/55/60/70/75/80/150/200/215/2