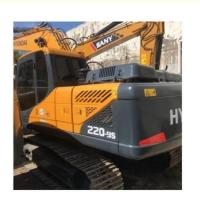

# Good Condition Crawler Excavator Hyundai 220LC-9S For Earth-moving Machinery In Korea

### **Product Specification**

Showroom Location: None · Operating Weight: 22515KG 1.05m<sup>3</sup> . Bucket Capacity: · Machine Weight: 22000 KG • Hydraulic Cylinder Brand: Original • Hydraulic Pump Brand: Original Hydraulic Valve Brand: Original Cummins . Engine Brand: 107KW • Power: • Machinery Test Report: Provided • Video Outgoing-inspection: Provided