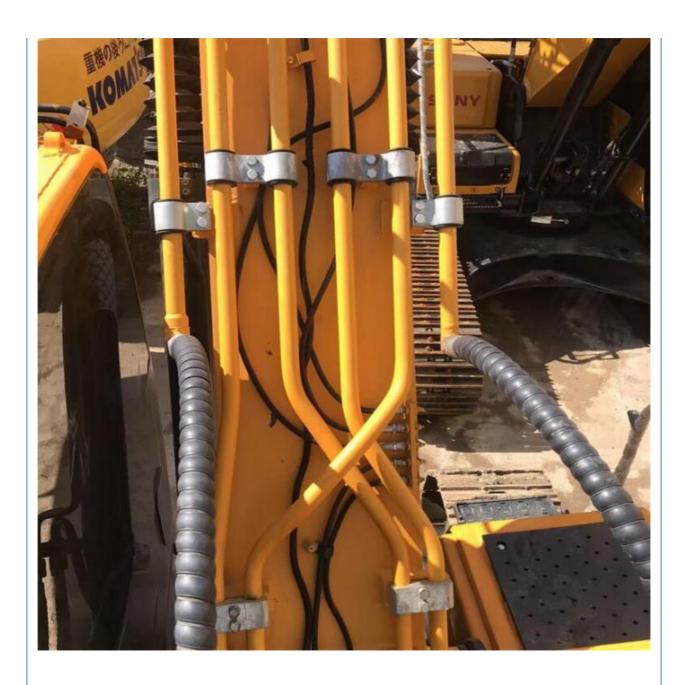

# Good Condition Crawler Excavator Hyundai 220LC-9S For Earth-moving Machinery In Korea

### **Basic Information**

Place of Origin: South Korea

• Price: \$25,000.00/units 1-3 units



### **Product Specification**

Showroom Location: None · Operating Weight: 22515KG 1.05m<sup>3</sup> . Bucket Capacity: · Machine Weight: 22000 KG • Hydraulic Cylinder Brand: Original • Hydraulic Pump Brand: Original Hydraulic Valve Brand: Original Cummins . Engine Brand: 107KW • Power: • Machinery Test Report: Provided • Video Outgoing-inspection: Provided

• Core Components: Pressure Vessel, Motor, Bearing, Gear,

Pump, Gearbox, Engine, PLC

Year: 2023Working Hours: 960



### More Images









## **Product Description**

# **Product Description**





















# Models Of Excavators We Sell

| Komatsu used excavator     | PC20/PC30/PC35/PC40/PC50/PC55/PC56/PC60/PC70/PC75/PC78/PC10 0/PC110/PC120/PC128/PC130/PC138/PC150/PC160/PC200/PC210/PC22 0/PC228/PC240/PC270/PC300/PC350/PC360/PC400/PC450/PC460/PC49 0/PC650 |
|----------------------------|-----------------------------------------------------------------------------------------------------------------------------------------------------------------------------------------------|
| Carter used excavator      | CAT303/CAT305/CAT305.5/CAT306/CAT307/CAT308/CAT311/CAT312/C<br>AT313/CAT315/CAT318/CAT320/CAT323/CAT324/CAT325/CAT326/CAT3<br>29/CAT330/CAT336/CAT340/CAT345/CAT349/CAT375                    |
| Doosan used excavator      | DH(DX)35/55/60/70/75/80/150/200/215/220/225/235/26