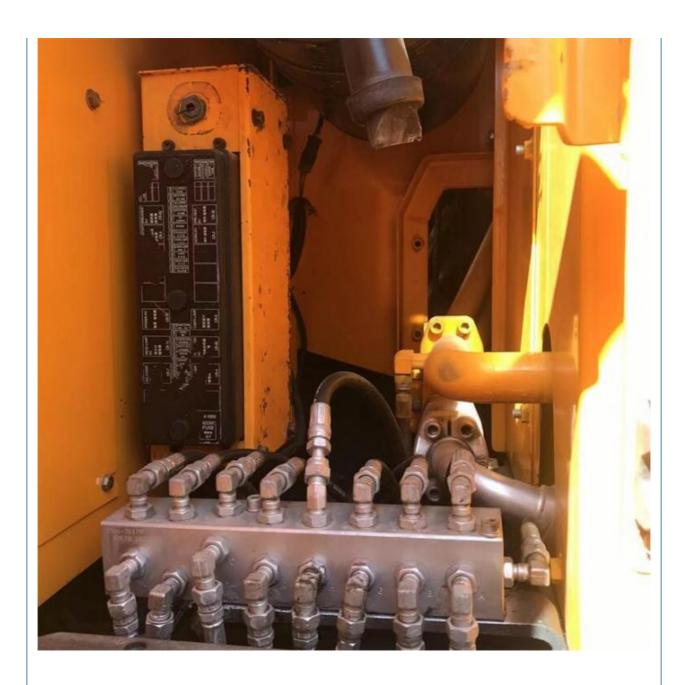

# Good Condition Crawler Excavator Hyundai 220LC-9S For Earth-moving Machinery In Korea

### **Basic Information**

Place of Origin: South Korea

• Price: \$25,000.00/units 1-3 units



### **Product Specification**

Showroom Location: None · Operating Weight: 22515KG 1.05m<sup>3</sup> . Bucket Capacity: · Machine Weight: 22000 KG • Hydraulic Cylinder Brand: Original • Hydraulic Pump Brand: Original Hydraulic Valve Brand: Original Cummins . Engine Brand: 107KW • Power: • Machinery Test Report: Provided • Video Outgoing-inspection: Provided

• Core Components: Pressure Vessel, Motor, Bearing, Gear,

Pump, Gearbox, Engine, PLC

Year: 2023Working Hours: 960



### More Images









## **Product Description**

# **Product Description**





















# Models Of Excavators We Sell

| Komatsu used excavator     | PC20/PC30/PC35/PC40/PC50/PC55/PC56/PC60/PC70/PC75/PC78/PC10 0/PC110/PC120/PC128/PC130/PC138/PC150/PC160/PC200/PC210/PC22 0/PC228/PC240/PC270/PC300/PC350/PC360/PC400/PC450/PC460/PC49 0/PC650 |
|----------------------------|-----------------------------------------------------------------------------------------------------------------------------------------------------------------------------------------------|
| Carter used excavator      | CAT303/CAT305/CAT305.5/CAT306/CAT307/CAT308/CAT311/CAT312/C<br>AT313/CAT315/CAT318/CAT320/CAT323/CAT324/CAT325/CAT326/CAT3<br>29/CAT330/CAT336/CAT340/CAT345/CAT349/CAT375                    |
| Doosan used excavator      | DH(DX)35/55/60/70/75/80/150/200/215/220/225/235/260/300/35