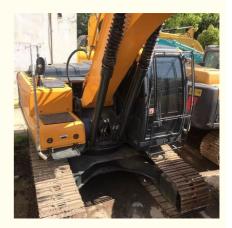

# Good Condition Crawler Excavator Hyundai 220LC-9S For Earth-moving Machinery In Korea

### **Basic Information**

Place of Origin: South Korea

• Price: \$25,000.00/units 1-3 units



### **Product Specification**

Showroom Location: None · Operating Weight: 22515KG 1.05m<sup>3</sup> . Bucket Capacity: · Machine Weight: 22000 KG • Hydraulic Cylinder Brand: Original • Hydraulic Pump Brand: Original Hydraulic Valve Brand: Original Cummins . Engine Brand: 107KW • Power: • Machinery Test Report: Provided • Video Outgoing-inspection: Provided

• Core Components: Pressure Vessel, Motor, Bearing, Gear,

Pump, Gearbox, Engine, PLC

Year: 2023Working Hours: 960



### More Images









## **Product Description**

# **Product Description**





















# Models Of Excavators We Sell

| Komatsu used excavator     | PC20/PC30/PC35/PC40/PC50/PC55/PC56/PC60/PC70/PC75/PC78/PC10 0/PC110/PC120/PC128/PC130/PC138/PC150/PC160/PC200/PC210/PC22 0/PC228/PC240/PC270/PC300/PC350/PC360/PC400/PC450/PC460/PC49 0/PC650 |
|----------------------------|-----------------------------------------------------------------------------------------------------------------------------------------------------------------------------------------------|
| Carter used excavator      | CAT303/CAT305/CAT305.5/CAT306/CAT307/CAT308/CAT311/CAT312/C<br>AT313/CAT315/CAT318/CAT320/CAT323/CAT324/CAT325/CAT326/CAT3<br>29/CAT330/CAT336/CAT340/CAT345/CAT349/CAT375