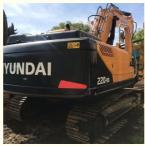

# Good Condition Crawler Excavator Hyundai 220LC-9S For Earth-moving Machinery In Korea

### **Product Specification**

Showroom Location: None · Operating Weight: 22515KG 1.05m<sup>3</sup> . Bucket Capacity: · Machine Weight: 22000 KG • Hydraulic Cylinder Brand: Original • Hydraulic Pump Brand: Original Hydraulic Valve Brand: Original Cummins . Engine Brand: 107KW • Power: • Machinery Test Report: Provided • Video Outgoing-inspection: Provided