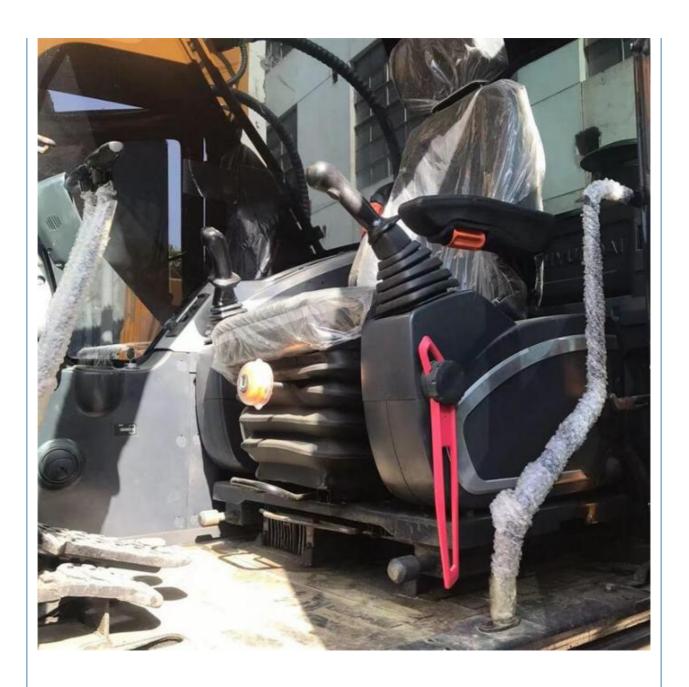

# Good Condition Crawler Excavator Hyundai 220LC-9S For Earth-moving Machinery In Korea

### **Basic Information**

Place of Origin: South Korea

• Price: \$25,000.00/units 1-3 units



### **Product Specification**

Showroom Location: None · Operating Weight: 22515KG 1.05m<sup>3</sup> . Bucket Capacity: · Machine Weight: 22000 KG • Hydraulic Cylinder Brand: Original • Hydraulic Pump Brand: Original Hydraulic Valve Brand: Original Cummins . Engine Brand: 107KW • Power: • Machinery Test Report: Provided • Video Outgoing-inspection: Provided

• Core Components: Pressure Vessel, Motor, Bearing, Gear,

Pump, Gearbox, Engine, PLC

Year: 2023Working Hours: 960



### More Images









## **Product Description**

# **Product Description**





















# Models Of Excavators We Sell

| Komatsu used excavator     | PC20/PC30/PC35/PC40/PC50/PC55/PC56/PC60/PC70/PC75/PC78/PC10 0/PC110/PC120/PC128/PC130/PC138/PC150/PC160/PC200/PC210/PC22 0/PC228/PC240/PC270/PC300/PC350/PC360/PC400/PC450/PC460/PC49 0/PC650 |
|----------------------------|-----------------------------------------------------------------------------------------------------------------------------------------------------------------------------------------------|
| Carter used excavator      | CAT303/CAT305/CAT305.5/CAT306/CAT307/CAT308/CAT311/CAT312/C<br>AT313/CAT315/CAT318/CAT320/CAT323/CAT324/CAT325/CAT326/CAT3<br>29/CAT330/CAT336/CAT340/CAT345/CAT349/CAT375                    |
| Doosan used excavator      | DH(DX)35/55/60/70/75/80/150/200/215/220/225/235/260/300/350/37