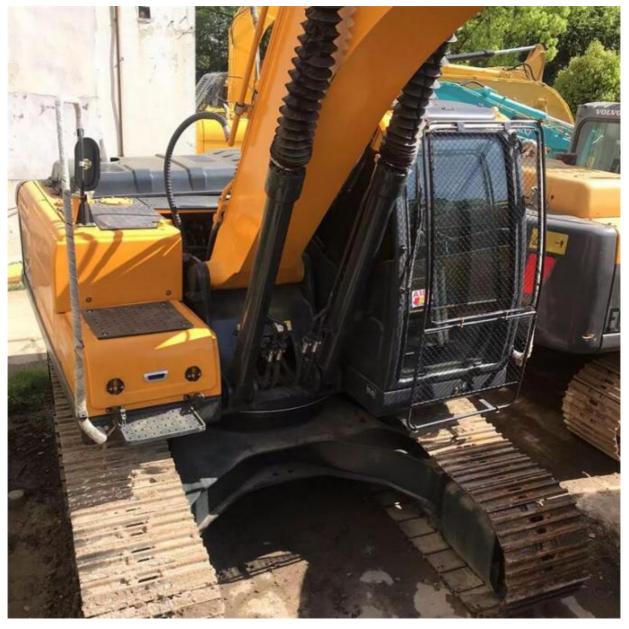

# Good Condition Crawler Excavator Hyundai 220LC-9S For Earth-moving Machinery In Korea

### **Basic Information**

Place of Origin: South Korea

• Price: \$25,000.00/units 1-3 units



### **Product Specification**

Showroom Location: None · Operating Weight: 22515KG 1.05m<sup>3</sup> . Bucket Capacity: · Machine Weight: 22000 KG • Hydraulic Cylinder Brand: Original • Hydraulic Pump Brand: Original Hydraulic Valve Brand: Original Cummins . Engine Brand: 107KW • Power: • Machinery Test Report: Provided • Video Outgoing-inspection: Provided

• Core Components: Pressure Vessel, Motor, Bearing, Gear,

Pump, Gearbox, Engine, PLC

Year: 2023Working Hours: 960



### More Images









## **Product Description**

# **Product Description**





















# Models Of Excavators We Sell

| Komatsu used excavator     | PC20/PC30/PC35/PC40/PC50/PC55/PC56/PC60/PC70/PC75/PC78/PC10 0/PC110/PC120/PC128/PC130/PC138/PC150/PC160/PC200/PC210/PC22 0/PC228/PC240/PC270/PC300/PC350/PC360/PC400/PC450/PC460/PC49 0/PC650 |
|----------------------------|-----------------------------------------------------------------------------------------------------------------------------------------------------------------------------------------------|
| Carter used excavator      | CAT303/CAT305/CAT305.5/CAT306/CAT307/CAT308/CAT311/CAT312/C<br>AT313/CAT315/CAT318/CAT320/CAT323/CAT324/CAT325/CAT326/CAT3<br>29/CAT330/CAT336/CAT340/CAT345/CAT349/CAT375                    |
| Doosan used excavator      | DH(DX)35/55/60/70/75/80/150/200/215/220/225/235/260/300/350/370/42