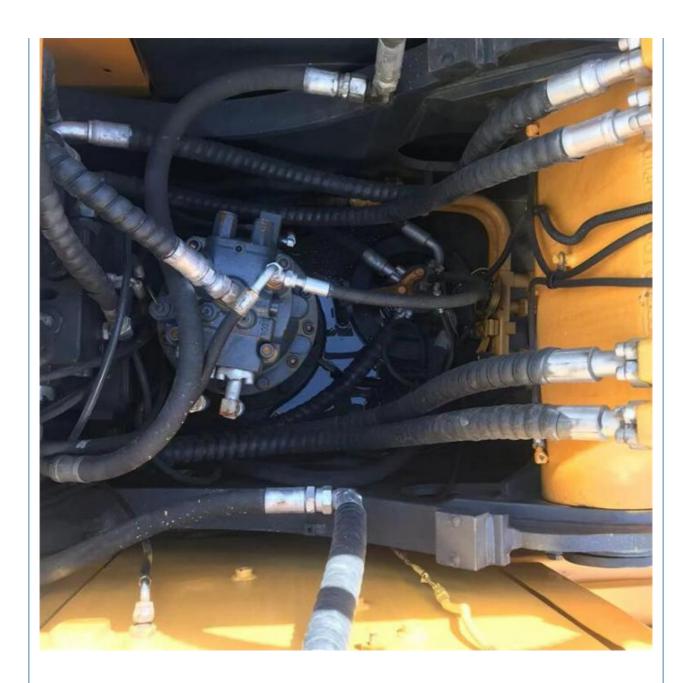

# Good Condition Crawler Excavator Hyundai 220LC-9S For Earth-moving Machinery In Korea

### **Basic Information**

Place of Origin: South Korea

• Price: \$25,000.00/units 1-3 units



### **Product Specification**

Showroom Location: None · Operating Weight: 22515KG 1.05m<sup>3</sup> . Bucket Capacity: · Machine Weight: 22000 KG • Hydraulic Cylinder Brand: Original • Hydraulic Pump Brand: Original Hydraulic Valve Brand: Original Cummins . Engine Brand: 107KW • Power: • Machinery Test Report: Provided • Video Outgoing-inspection: Provided

• Core Components: Pressure Vessel, Motor, Bearing, Gear,

Pump, Gearbox, Engine, PLC

Year: 2023Working Hours: 960



### More Images









## **Product Description**

# **Product Description**





















# Models Of Excavators We Sell

| Komatsu used excavator     | PC20/PC30/PC35/PC40/PC50/PC55/PC56/PC60/PC70/PC75/PC78/PC10 0/PC110/PC120/PC128/PC130/PC138/PC150/PC160/PC200/PC210/PC22 0/PC228/PC240/PC270/PC300/PC350/PC360/PC400/PC450/PC460/PC49 0/PC650 |
|----------------------------|-----------------------------------------------------------------------------------------------------------------------------------------------------------------------------------------------|
| Carter used excavator      | CAT303/CAT305/CAT305.5/CAT306/CAT307/CAT308/CAT311/CAT312/C<br>AT313/CAT315/CAT318/CAT320/CAT323/CAT324/CAT325/CAT326/CAT3<br>29/CAT330/CAT336/CAT340/CAT345/CAT349/CAT375                    |
| Doosan used excavator      | DH(DX)35/55/60/70/75/80/150/200/215/220/225/235/260/300/