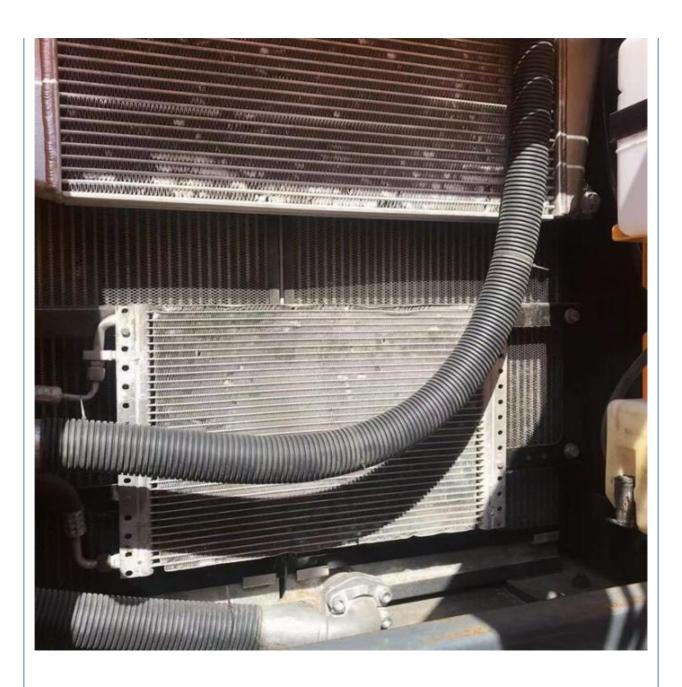

# Good Condition Crawler Excavator Hyundai 220LC-9S For Earth-moving Machinery In Korea

### **Basic Information**

Place of Origin: South Korea

• Price: \$25,000.00/units 1-3 units



### **Product Specification**

Showroom Location: None · Operating Weight: 22515KG 1.05m<sup>3</sup> . Bucket Capacity: · Machine Weight: 22000 KG • Hydraulic Cylinder Brand: Original • Hydraulic Pump Brand: Original Hydraulic Valve Brand: Original Cummins . Engine Brand: 107KW • Power: • Machinery Test Report: Provided • Video Outgoing-inspection: Provided

• Core Components: Pressure Vessel, Motor, Bearing, Gear,

Pump, Gearbox, Engine, PLC

Year: 2023Working Hours: 960



### More Images









## **Product Description**

# **Product Description**





















# Models Of Excavators We Sell

| Komatsu used excavator     | PC20/PC30/PC35/PC40/PC50/PC55/PC56/PC60/PC70/PC75/PC78/PC10 0/PC110/PC120/PC128/PC130/PC138/PC150/PC160/PC200/PC210/PC22 0/PC228/PC240/PC270/PC300/PC350/PC360/PC400/PC450/PC460/PC49 0/PC650 |
|----------------------------|-----------------------------------------------------------------------------------------------------------------------------------------------------------------------------------------------|
| Carter used excavator      | CAT303/CAT305/CAT305.5/CAT306/CAT307/CAT308/CAT311/CAT312/C<br>AT313/CAT315/CAT318/CAT320/CAT323/CAT324/CAT325/CAT326/CAT3<br>29/CAT330/CAT336/CAT340/CAT345/CAT349/CAT375                    |
| Doosan used excavator      | DH(DX)35/55/60/70/75/80/150/200/215/220/225/235/260/300/350/