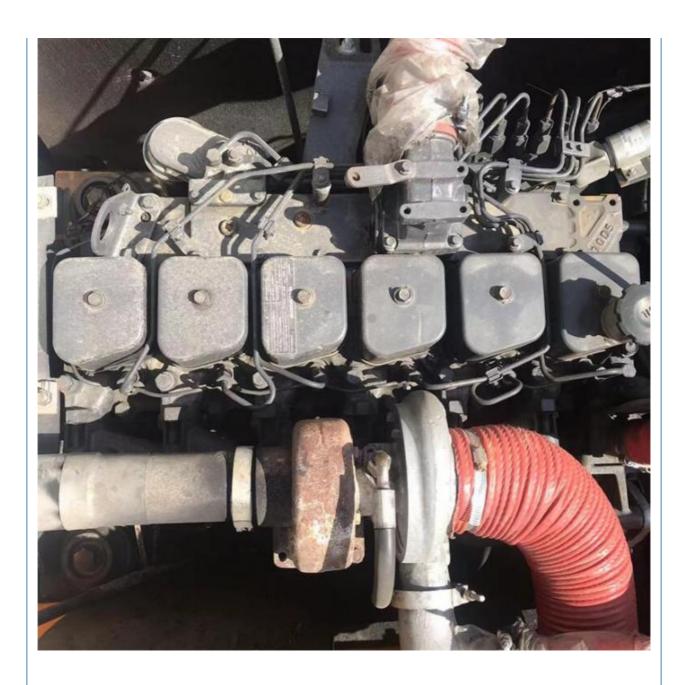

# Good Condition Crawler Excavator Hyundai 220LC-9S For Earth-moving Machinery In Korea

### **Basic Information**

Place of Origin: South Korea

• Price: \$25,000.00/units 1-3 units



### **Product Specification**

Showroom Location: None · Operating Weight: 22515KG 1.05m<sup>3</sup> . Bucket Capacity: · Machine Weight: 22000 KG • Hydraulic Cylinder Brand: Original • Hydraulic Pump Brand: Original Hydraulic Valve Brand: Original Cummins . Engine Brand: 107KW • Power: • Machinery Test Report: Provided • Video Outgoing-inspection: Provided

• Core Components: Pressure Vessel, Motor, Bearing, Gear,

Pump, Gearbox, Engine, PLC

Year: 2023Working Hours: 960



### More Images









## **Product Description**

# **Product Description**





















# Models Of Excavators We Sell

| Komatsu used excavator     | PC20/PC30/PC35/PC40/PC50/PC55/PC56/PC60/PC70/PC75/PC78/PC10 0/PC110/PC120/PC128/PC130/PC138/PC150/PC160/PC200/PC210/PC22 0/PC228/PC240/PC270/PC300/PC350/PC360/PC400/PC450/PC460/PC49 0/PC650 |
|----------------------------|-----------------------------------------------------------------------------------------------------------------------------------------------------------------------------------------------|
| Carter used excavator      | CAT303/CAT305/CAT305.5/CAT306/CAT307/CAT308/CAT311/CAT312/C<br>AT313/CAT315/CAT318/CAT320/CAT323/CAT324/CAT325/CAT326/CAT3<br>29/CAT330/CAT336/CAT340/CAT345/CAT349/CAT375                    |
| Doosan used excavator      | DH(DX)35/55/60/70/75/80/150/200/215/220/225/235/260/30