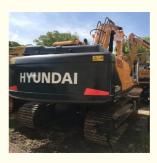

# Good Condition Crawler Excavator Hyundai 220LC-9S For Earth-moving Machinery In Korea

### **Product Specification**

Showroom Location: None · Operating Weight: 22515KG 1.05m<sup>3</sup> . Bucket Capacity: · Machine Weight: 22000 KG • Hydraulic Cylinder Brand: Original • Hydraulic Pump Brand: Original Hydraulic Valve Brand: Original Cummins . Engine Brand: 107KW • Power: • Machinery Test Report: Provided • Video Outgoing-inspection: Provided