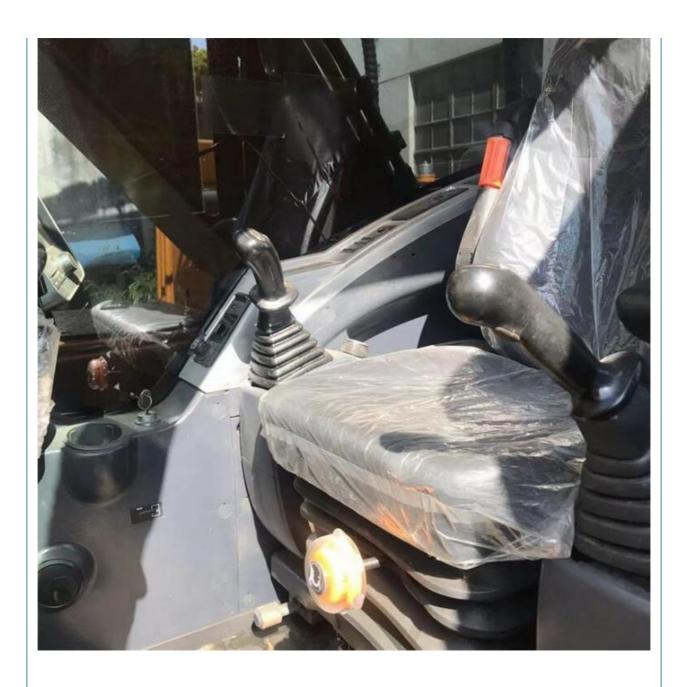

# Good Condition Crawler Excavator Hyundai 220LC-9S For Earth-moving Machinery In Korea

### **Basic Information**

Place of Origin: South Korea

• Price: \$25,000.00/units 1-3 units



### **Product Specification**

Showroom Location: None · Operating Weight: 22515KG 1.05m<sup>3</sup> . Bucket Capacity: · Machine Weight: 22000 KG • Hydraulic Cylinder Brand: Original • Hydraulic Pump Brand: Original Hydraulic Valve Brand: Original Cummins . Engine Brand: 107KW • Power: • Machinery Test Report: Provided • Video Outgoing-inspection: Provided

• Core Components: Pressure Vessel, Motor, Bearing, Gear,

Pump, Gearbox, Engine, PLC

Year: 2023Working Hours: 960



### More Images









## **Product Description**

# **Product Description**





















# Models Of Excavators We Sell

| Komatsu used excavator     | PC20/PC30/PC35/PC40/PC50/PC55/PC56/PC60/PC70/PC75/PC78/PC10 0/PC110/PC120/PC128/PC130/PC138/PC150/PC160/PC200/PC210/PC22 0/PC228/PC240/PC270/PC300/PC350/PC360/PC400/PC450/PC460/PC49 0/PC650 |
|----------------------------|-----------------------------------------------------------------------------------------------------------------------------------------------------------------------------------------------|
| Carter used excavator      | CAT303/CAT305/CAT305.5/CAT306/CAT307/CAT308/CAT311/CAT312/C<br>AT313/CAT315/CAT318/CAT320/CAT323/CAT324/CAT325/CAT326/CAT3<br>29/CAT330/CAT336/CAT340/CAT345/CAT349/CAT375                    |
| Doosan used excavator      | DH(DX)35/55/60/70/75/80/150/200/215/220/225/235/260/300/350/370/