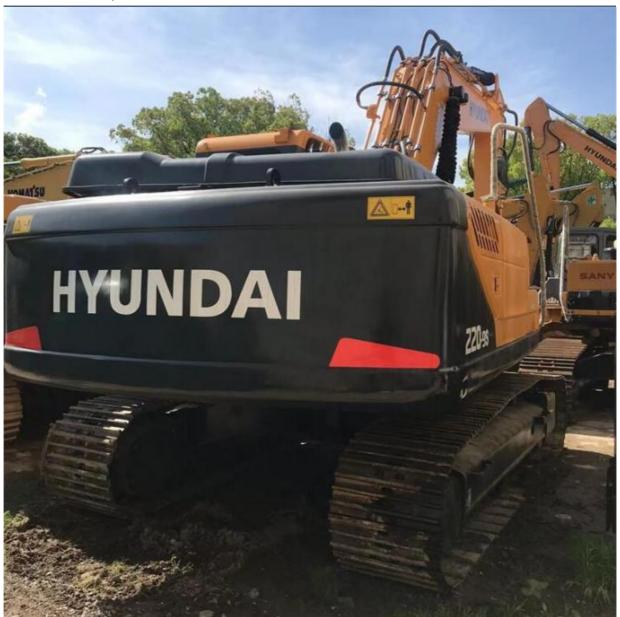

# Good Condition Crawler Excavator Hyundai 220LC-9S For Earth-moving Machinery In Korea

### **Product Specification**

Showroom Location: None · Operating Weight: 22515KG 1.05m<sup>3</sup> . Bucket Capacity: · Machine Weight: 22000 KG • Hydraulic Cylinder Brand: Original • Hydraulic Pump Brand: Original Hydraulic Valve Brand: Original Cummins . Engine Brand: 107KW • Power: • Machinery Test Report: Provided • Video Outgoing-inspection: Provided