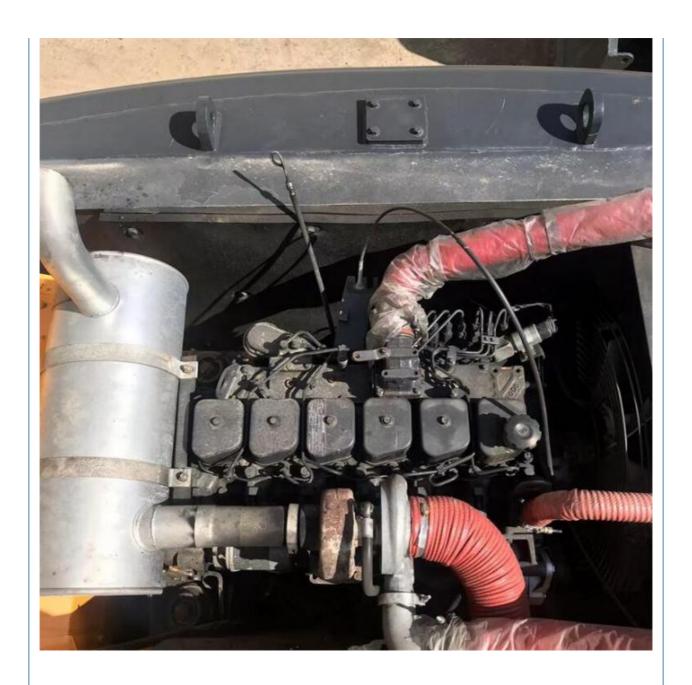

# Good Condition Crawler Excavator Hyundai 220LC-9S For Earth-moving Machinery In Korea

### **Basic Information**

Place of Origin: South Korea

• Price: \$25,000.00/units 1-3 units



### **Product Specification**

Showroom Location: None · Operating Weight: 22515KG 1.05m<sup>3</sup> . Bucket Capacity: · Machine Weight: 22000 KG • Hydraulic Cylinder Brand: Original • Hydraulic Pump Brand: Original Hydraulic Valve Brand: Original Cummins . Engine Brand: 107KW • Power: • Machinery Test Report: Provided • Video Outgoing-inspection: Provided

• Core Components: Pressure Vessel, Motor, Bearing, Gear,

Pump, Gearbox, Engine, PLC

Year: 2023Working Hours: 960



### More Images









## **Product Description**

# **Product Description**





















# Models Of Excavators We Sell

| Komatsu used excavator     | PC20/PC30/PC35/PC40/PC50/PC55/PC56/PC60/PC70/PC75/PC78/PC10 0/PC110/PC120/PC128/PC130/PC138/PC150/PC160/PC200/PC210/PC22 0/PC228/PC240/PC270/PC300/PC350/PC360/PC400/PC450/PC460/PC49 0/PC650 |
|----------------------------|-----------------------------------------------------------------------------------------------------------------------------------------------------------------------------------------------|
| Carter used excavator      | CAT303/CAT305/CAT305.5/CAT306/CAT307/CAT308/CAT311/CAT312/C<br>AT313/CAT315/CAT318/CAT320/CAT323/CAT324/CAT325/CAT326/CAT3<br>29/CAT330/CAT336/CAT340/CAT345/CAT349/CAT375                    |
| Doosan used excavator      | DH(DX)35/55/60/70/75/80/150/200/215/220/225/235/260/