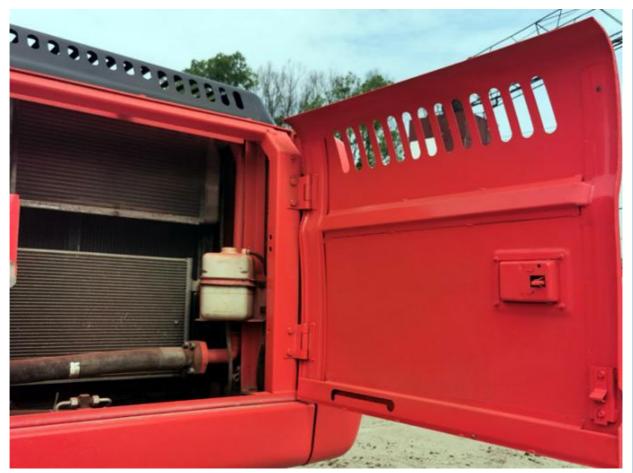

# Doosan 225 Excavator 22 Ton Crawler Chain Made in Korea with 21800 KG Operating Weight

#### **Basic Information**

• Place of Origin: South Korea

• Price: \$30,000.00/units 1-3 units



### **Product Specification**

Showroom Location: None · Operating Weight: 21800 KG 1.05 M<sup>3</sup> . Bucket Capacity: · Machine Weight: 22000 KG Hydraulic Cylinder Brand: Original • Hydraulic Pump Brand: Original Hydraulic Valve Brand: Original • Engine Brand: Doosan 115 KW • Power: • Machinery Test Report: Provided • Video Outgoing-inspection: Provided

• Core Components: Pressure Vessel, Motor, Bearing, Gear,

Pump, Gearbox, Engine, PLC

Year: 2019Working Hours: 2500



## More Images









# Product Description

# **Product Description**



















### Models Of Excavators We Sell

Komatsu used excavator

PC20/PC30/PC35/PC40/PC50/PC55/PC56/PC60/PC70/PC75/PC78/PC10 0/PC110/PC120/PC128/PC130/PC138/PC150/PC160/PC200/PC210/PC22 0/PC228/PC240/PC270/PC300/PC350/PC360/PC400/PC450/PC460/PC49

0/PC650

Carter used excavator

CAT303/CAT305/CAT305.5/CAT306/CAT307/CAT308/CAT311/CAT312/C AT313/CAT315/CAT318/CAT320/CAT323/CAT324/CAT325/CAT326/CAT3 29/CAT330/CAT336/CAT340/CAT345/CAT349/CAT375

Doosan used excavator

DH(DX)35/55/60/70/75/80/150/200/215/220/225/235/260/300/350/370/420/

500/530

Sany used excavator

SY16/SY35/SY55/SY60/SY65/SY75/SY85/SY95/SY115/SY135/SY155/SY 205/SY215/SY235/SY265/SY305/SY335/SY365

Hitachi used excavator

EX50/EX55/EX60/EX100/EX120/EX200/ZX50/ZX55/ZX60/ZX70/ZX75/ZX1 20/ZX125/ZX130/ZX135/ZX200/ZX210/ZX230/ZX2