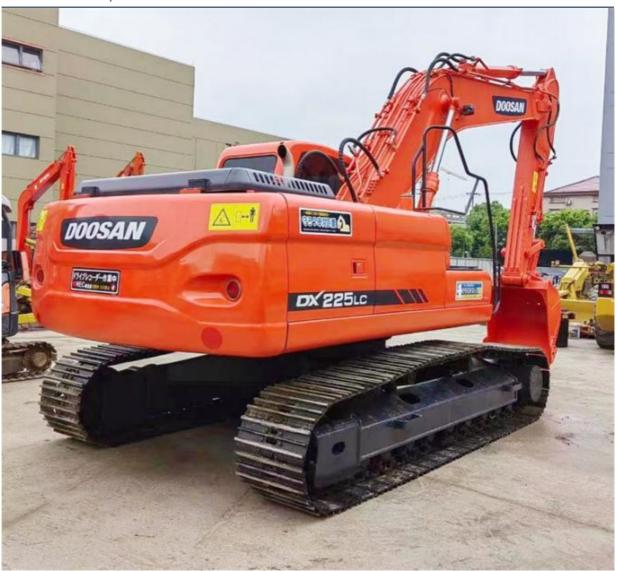

# Doosan 225 Excavator 22 Ton Crawler Chain Made in Korea with 21800 KG Operating Weight

### **Product Specification**

Showroom Location: None · Operating Weight: 21800 KG 1.05 M<sup>3</sup> . Bucket Capacity: · Machine Weight: 22000 KG Hydraulic Cylinder Brand: Original • Hydraulic Pump Brand: Original Hydraulic Valve Brand: Original • Engine Brand: Doosan 115 KW • Power: • Machinery Test Report: Provided • Video Outgoing-inspection: Provided