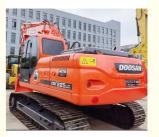

# Doosan 225 Excavator 22 Ton Crawler Chain Made in Korea with 21800 KG Operating Weight

### **Product Specification**

Showroom Location: None · Operating Weight: 21800 KG 1.05 M<sup>3</sup> . Bucket Capacity: · Machine Weight: 22000 KG Hydraulic Cylinder Brand: Original • Hydraulic Pump Brand: Original Hydraulic Valve Brand: Original • Engine Brand: Doosan 115 KW • Power: • Machinery Test Report: Provided • Video Outgoing-inspection: Provided