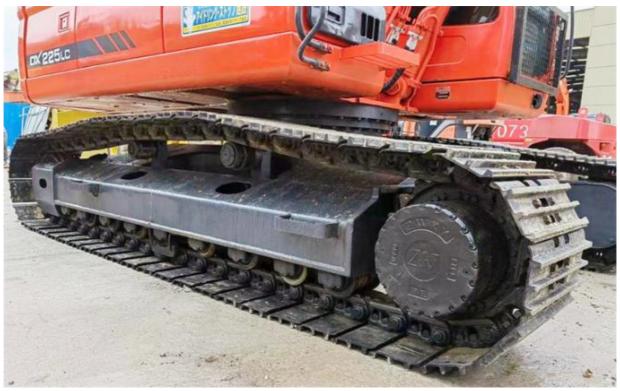

# Doosan 225 Excavator 22 Ton Crawler Chain Made in Korea with 21800 KG Operating Weight

#### **Basic Information**

• Place of Origin: South Korea

• Price: \$30,000.00/units 1-3 units



### **Product Specification**

Showroom Location: None · Operating Weight: 21800 KG 1.05 M<sup>3</sup> . Bucket Capacity: · Machine Weight: 22000 KG Hydraulic Cylinder Brand: Original • Hydraulic Pump Brand: Original Hydraulic Valve Brand: Original • Engine Brand: Doosan 115 KW • Power: • Machinery Test Report: Provided • Video Outgoing-inspection: Provided

• Core Components: Pressure Vessel, Motor, Bearing, Gear,

Pump, Gearbox, Engine, PLC

Year: 2019Working Hours: 2500



## More Images









# Product Description

# **Product Description**



















### Models Of Excavators We Sell

Komatsu used excavator

PC20/PC30/PC35/PC40/PC50/PC55/PC56/PC60/PC70/PC75/PC78/PC10 0/PC110/PC120/PC128/PC130/PC138/PC150/PC160/PC200/PC210/PC22 0/PC228/PC240/PC270/PC300/PC350/PC360/PC400/PC450/PC460/PC49

0/PC650

Carter used excavator

CAT303/CAT305/CAT305.5/CAT306/CAT307/CAT308/CAT311/CAT312/C AT313/CAT315/CAT318/CAT320/CAT323/CAT324/CAT325/CAT326/CAT3 29/CAT330/CAT336/CAT340/CAT345/CAT349/CAT375

Doosan used excavator

DH(DX)35/55/60/70/75/80/150/200/215/220/225/235/260/300/350/370/420/

500/530

Sany used excavator

SY16/SY35/SY55/SY60/SY65/SY75/SY85/SY95/SY115/SY135/SY155/SY 205/SY215/SY235/SY265/SY305/SY335/SY365

Hitachi used excavator

EX50/EX55/EX60/EX100/EX120/EX200/ZX50/ZX55/ZX60/ZX70/ZX75/ZX1 20/ZX125/ZX130/ZX135/ZX200/ZX210/ZX2