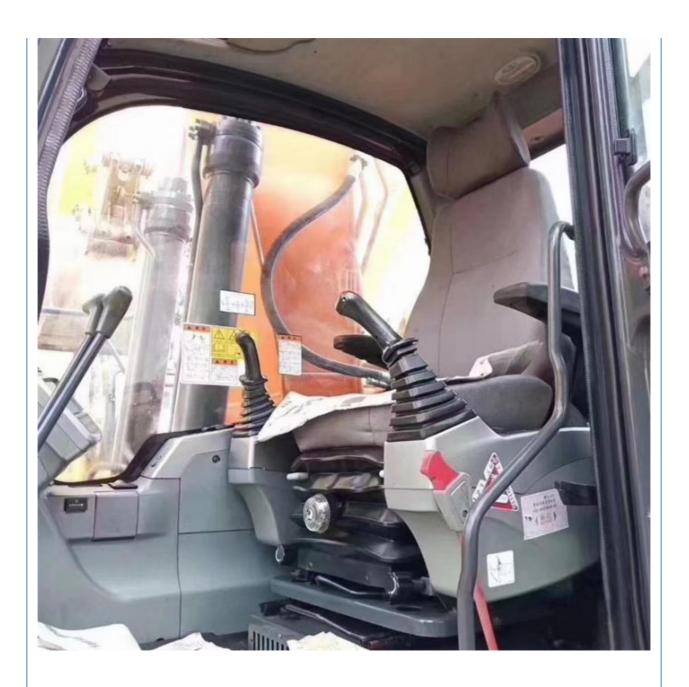

# Doosan 225 Excavator 22 Ton Crawler Chain Made in Korea with 21800 KG Operating Weight

#### **Basic Information**

• Place of Origin: South Korea

• Price: \$30,000.00/units 1-3 units



### **Product Specification**

Showroom Location: None · Operating Weight: 21800 KG 1.05 M<sup>3</sup> . Bucket Capacity: · Machine Weight: 22000 KG Hydraulic Cylinder Brand: Original • Hydraulic Pump Brand: Original Hydraulic Valve Brand: Original • Engine Brand: Doosan 115 KW • Power: • Machinery Test Report: Provided • Video Outgoing-inspection: Provided

• Core Components: Pressure Vessel, Motor, Bearing, Gear,

Pump, Gearbox, Engine, PLC

Year: 2019Working Hours: 2500



## More Images









# Product Description

# **Product Description**



















### Models Of Excavators We Sell

Komatsu used excavator

PC20/PC30/PC35/PC40/PC50/PC55/PC56/PC60/PC70/PC75/PC78/PC10 0/PC110/PC120/PC128/PC130/PC138/PC150/PC160/PC200/PC210/PC22 0/PC228/PC240/PC270/PC300/PC350/PC360/PC400/PC450/PC460/PC49

0/PC650

Carter used excavator

CAT303/CAT305/CAT305.5/CAT306/CAT307/CAT308/CAT311/CAT312/C AT313/CAT315/CAT318/CAT320/CAT323/CAT324/CAT325/CAT326/CAT3 29/CAT330/CAT336/CAT340/CAT345/CAT349/CAT375

Doosan used excavator

DH(DX)35/55/60/70/75/80/150/200/215/220/225/235/260/300/350/370/420/

500/530

Sany used excavator

SY16/SY35/SY55/SY60/SY65/SY75/SY85/SY95/SY115/SY135/SY155/SY 205/SY215/SY235/SY265/SY305/SY335/SY365

Hitachi used excavator

EX50/EX55/EX60/EX100/EX120/EX200/ZX50/ZX55/ZX60/ZX70/ZX75/ZX1 20/ZX125/ZX130/ZX135/ZX200/ZX210/ZX230/Z