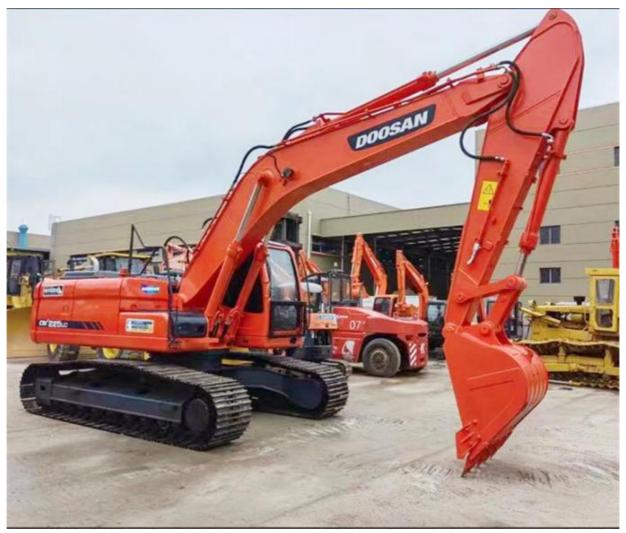

# Doosan 225 Excavator 22 Ton Crawler Chain Made in Korea with 21800 KG Operating Weight

### **Product Specification**

Showroom Location: None · Operating Weight: 21800 KG 1.05 M<sup>3</sup> . Bucket Capacity: · Machine Weight: 22000 KG Hydraulic Cylinder Brand: Original • Hydraulic Pump Brand: Original Hydraulic Valve Brand: Original • Engine Brand: Doosan 115 KW • Power: • Machinery Test Report: Provided • Video Outgoing-inspection: Provided