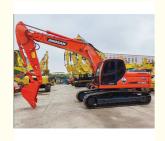

# Doosan 225 Excavator 22 Ton Crawler Chain Made in Korea with 21800 KG Operating Weight

### **Product Specification**

Showroom Location: None · Operating Weight: 21800 KG 1.05 M<sup>3</sup> . Bucket Capacity: · Machine Weight: 22000 KG Hydraulic Cylinder Brand: Original • Hydraulic Pump Brand: Original Hydraulic Valve Brand: Original • Engine Brand: Doosan 115 KW • Power: • Machinery Test Report: Provided • Video Outgoing-inspection: Provided