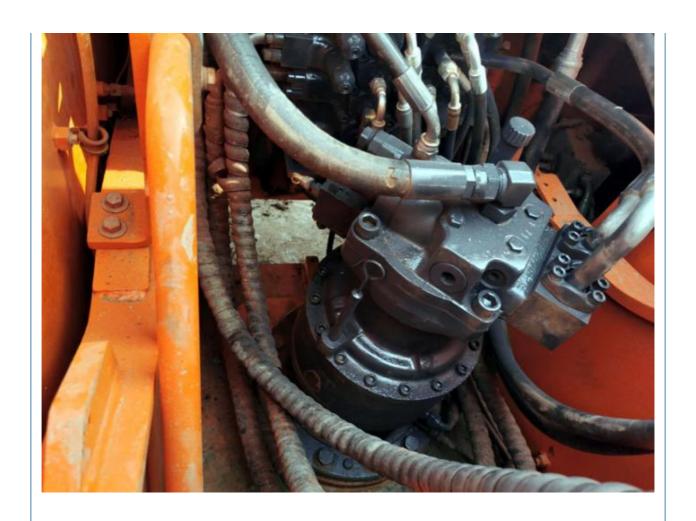

### **Product Specification**

Showroom Location: None · Operating Weight: 21800 KG 1.05 M<sup>3</sup> . Bucket Capacity: · Machine Weight: 22000 KG Hydraulic Cylinder Brand: Original • Hydraulic Pump Brand: Original Hydraulic Valve Brand: Original • Engine Brand: Doosan 115 KW • Power: • Machinery Test Report: Provided • Video Outgoing-inspection: Provided

• Core Components: Pressure Vessel, Motor, Bearing, Gear,

Pump, Gearbox, Engine, PLC

Year: 2019Working Hours: 2500