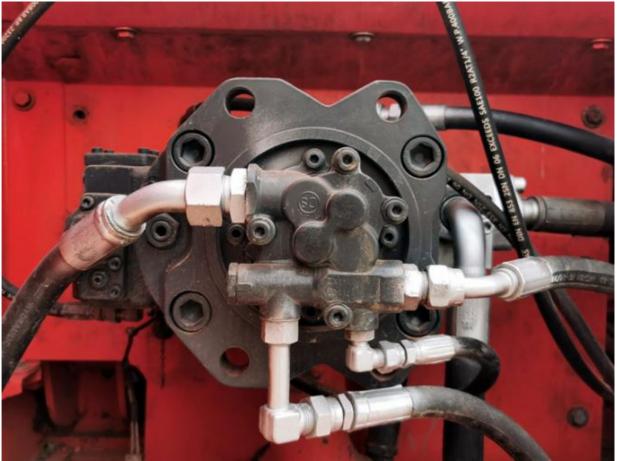

### **Product Specification**

Showroom Location: None · Operating Weight: 21800 KG 1.05 M<sup>3</sup> . Bucket Capacity: · Machine Weight: 22000 KG Hydraulic Cylinder Brand: Original • Hydraulic Pump Brand: Original Hydraulic Valve Brand: Original • Engine Brand: Doosan 115 KW • Power: • Machinery Test Report: Provided • Video Outgoing-inspection: Provided

• Core Components: Pressure Vessel, Motor, Bearing, Gear,

Pump, Gearbox, Engine, PLC

Year: 2019Working Hours: 2500