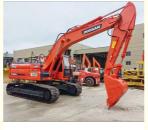

# Doosan 225 Excavator 22 Ton Crawler Chain Made in Korea with 21800 KG Operating Weight

### **Product Specification**

Showroom Location: None · Operating Weight: 21800 KG 1.05 M<sup>3</sup> . Bucket Capacity: · Machine Weight: 22000 KG Hydraulic Cylinder Brand: Original • Hydraulic Pump Brand: Original Hydraulic Valve Brand: Original • Engine Brand: Doosan 115 KW • Power: • Machinery Test Report: Provided • Video Outgoing-inspection: Provided