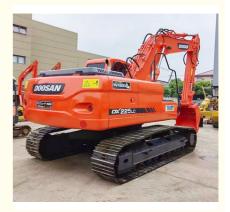

# Doosan 225 Excavator 22 Ton Crawler Chain Made in Korea with 21800 KG Operating Weight

### **Product Specification**

Showroom Location: None · Operating Weight: 21800 KG 1.05 M<sup>3</sup> . Bucket Capacity: · Machine Weight: 22000 KG Hydraulic Cylinder Brand: Original • Hydraulic Pump Brand: Original Hydraulic Valve Brand: Original • Engine Brand: Doosan 115 KW • Power: • Machinery Test Report: Provided • Video Outgoing-inspection: Provided