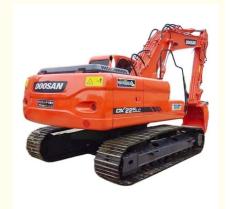

# Doosan 225 Excavator 22 Ton Crawler Chain Made in Korea with 21800 KG Operating Weight

### **Product Specification**

Showroom Location: None · Operating Weight: 21800 KG 1.05 M<sup>3</sup> . Bucket Capacity: · Machine Weight: 22000 KG Hydraulic Cylinder Brand: Original • Hydraulic Pump Brand: Original Hydraulic Valve Brand: Original • Engine Brand: Doosan 115 KW • Power: • Machinery Test Report: Provided • Video Outgoing-inspection: Provided