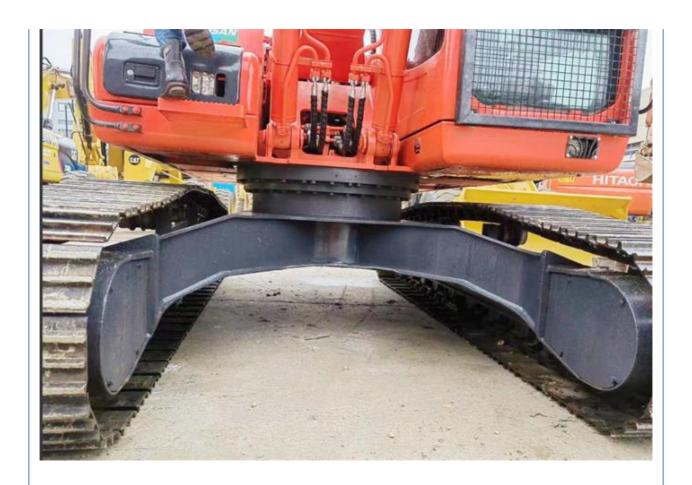

# Doosan 225 Excavator 22 Ton Crawler Chain Made in Korea with 21800 KG Operating Weight

#### **Basic Information**

• Place of Origin: South Korea

• Price: \$30,000.00/units 1-3 units



### **Product Specification**

Showroom Location: None · Operating Weight: 21800 KG 1.05 M<sup>3</sup> . Bucket Capacity: · Machine Weight: 22000 KG Hydraulic Cylinder Brand: Original • Hydraulic Pump Brand: Original Hydraulic Valve Brand: Original • Engine Brand: Doosan 115 KW • Power: • Machinery Test Report: Provided • Video Outgoing-inspection: Provided

• Core Components: Pressure Vessel, Motor, Bearing, Gear,

Pump, Gearbox, Engine, PLC

Year: 2019Working Hours: 2500



## More Images









# Product Description

# **Product Description**



















### Models Of Excavators We Sell

Komatsu used excavator

PC20/PC30/PC35/PC40/PC50/PC55/PC56/PC60/PC70/PC75/PC78/PC10 0/PC110/PC120/PC128/PC130/PC138/PC150/PC160/PC200/PC210/PC22 0/PC228/PC240/PC270/PC300/PC350/PC360/PC400/PC450/PC460/PC49

0/PC650

Carter used excavator

CAT303/CAT305/CAT305.5/CAT306/CAT307/CAT308/CAT311/CAT312/C AT313/CAT315/CAT318/CAT320/CAT323/CAT324/CAT325/CAT326/CAT3 29/CAT330/CAT336/CAT340/CAT345/CAT349/CAT375

Doosan used excavator

DH(DX)35/55/60/70/75/80/150/200/215/220/225/235/260/300/350/370/420/

500/530

Sany used excavator

SY16/SY35/SY55/SY60/SY65/SY75/SY85/SY95/SY115/SY135/SY155/SY 205/SY215/SY235/SY265/SY305/SY335/SY365

Hitachi used excavator

EX50/EX55/EX60/EX100/EX120/EX200/ZX50/ZX55/ZX60/ZX70/ZX75/ZX1 20/ZX125/ZX130/ZX135/ZX200/ZX210/ZX230