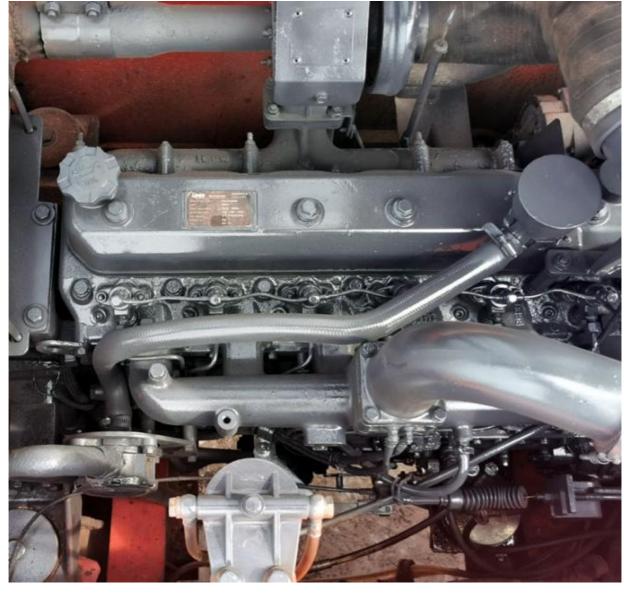

### **Product Specification**

Showroom Location: None · Operating Weight: 21800 KG 1.05 M<sup>3</sup> . Bucket Capacity: · Machine Weight: 22000 KG Hydraulic Cylinder Brand: Original • Hydraulic Pump Brand: Original Hydraulic Valve Brand: Original • Engine Brand: Doosan 115 KW • Power: • Machinery Test Report: Provided • Video Outgoing-inspection: Provided

• Core Components: Pressure Vessel, Motor, Bearing, Gear,

Pump, Gearbox, Engine, PLC

Year: 2019Working Hours: 2500