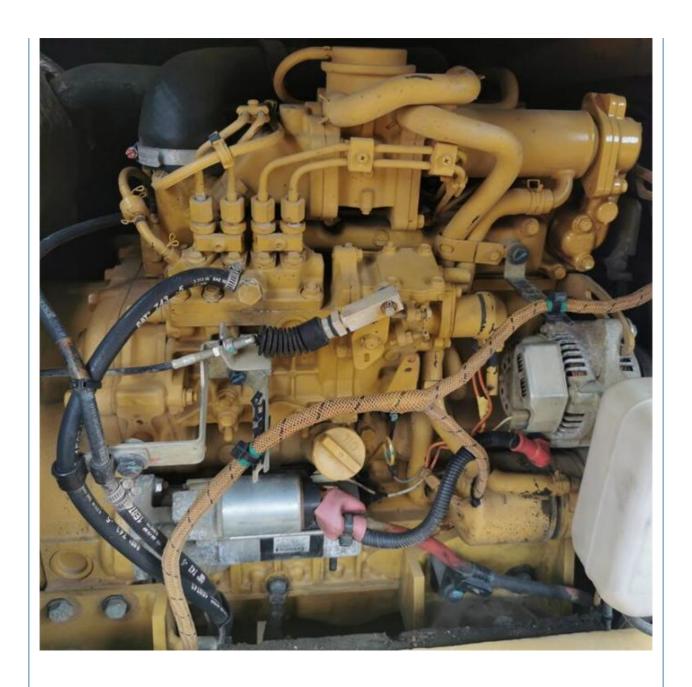

### **Product Specification**

Showroom Location: None · Operating Weight: 6.8 Ton 0.31 M<sup>3</sup> . Bucket Capacity: • Machine Weight: 6800 KG Hydraulic Cylinder Brand: **ORIGINAL** • Hydraulic Pump Brand: **ORIGINAL**  Hydraulic Valve Brand: **ORIGINAL** CAT . Engine Brand: 43 KW • Power: • Machinery Test Report: Provided • Video Outgoing-inspection: Provided

• Core Components: Pressure Vessel, Motor, Bearing, Gear,

Pump, Gearbox, Engine, PLC

Year: 2019Working Hours: 2356