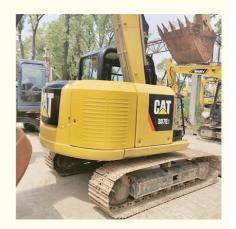

# CAT307E2 Excavator Parts Cheaper Cost USA Made Transport Length 6.0m Working Hours 2356

### **Product Specification**

Showroom Location: None · Operating Weight: 6.8 Ton 0.31 M<sup>3</sup> . Bucket Capacity: • Machine Weight: 6800 KG Hydraulic Cylinder Brand: **ORIGINAL** • Hydraulic Pump Brand: **ORIGINAL**  Hydraulic Valve Brand: **ORIGINAL** CAT . Engine Brand: 43 KW • Power: • Machinery Test Report: Provided • Video Outgoing-inspection: Provided

• Core Components: Pressure Vessel, Motor, Bearing, Gear,

Pump, Gearbox, Engine, PLC

Year: 2019Working Hours: 2356