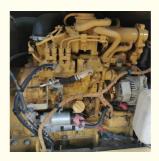

# CAT307E2 Excavator Parts Cheaper Cost USA Made Transport Length 6.0m Working Hours 2356

#### **Basic Information**

• Place of Origin: United States

• Price: \$21,000.00/units 1-3 units



### **Product Specification**

Showroom Location: None · Operating Weight: 6.8 Ton 0.31 M<sup>3</sup> . Bucket Capacity: • Machine Weight: 6800 KG Hydraulic Cylinder Brand: **ORIGINAL** • Hydraulic Pump Brand: **ORIGINAL**  Hydraulic Valve Brand: **ORIGINAL** CAT . Engine Brand: 43 KW • Power: • Machinery Test Report: Provided • Video Outgoing-inspection: Provided

• Core Components: Pressure Vessel, Motor, Bearing, Gear,

Pump, Gearbox, Engine, PLC

Year: 2019Working Hours: 2356



### More Images









## Product Description

# **Product Description**













## Models Of Excavators We Sell

Zoomlion

brands

| Komatsu used excavator | PC20/PC30/PC35/PC40/PC50/PC55/PC56/PC60/PC70/PC75/PC78/PC10 0/PC110/PC120/PC128/PC130/PC138/PC150/PC160/PC200/PC210/PC22 0/PC228/PC240/PC270/PC300/PC350/PC360/PC400/PC450/PC460/PC49 0/PC650 |
|------------------------|-----------------------------------------------------------------------------------------------------------------------------------------------------------------------------------------------|
| Carter used excavator  | CAT303/CAT305/CAT305.5/CAT306/CAT307/CAT308/CAT311/CAT312/C<br>AT313/CAT315/CAT318/CAT320/CAT323/CAT324/CAT325/CAT326/CAT3<br>29/CAT330/CAT336/CAT340/CAT345/CAT349/CAT375                    |
| Doosan used excavator