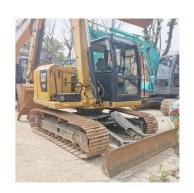

# CAT307E2 Excavator Parts Cheaper Cost USA Made Transport Length 6.0m Working Hours 2356

### **Product Specification**

Showroom Location: None · Operating Weight: 6.8 Ton 0.31 M<sup>3</sup> . Bucket Capacity: • Machine Weight: 6800 KG Hydraulic Cylinder Brand: **ORIGINAL** • Hydraulic Pump Brand: **ORIGINAL**  Hydraulic Valve Brand: **ORIGINAL** CAT . Engine Brand: 43 KW • Power: • Machinery Test Report: Provided • Video Outgoing-inspection: Provided

• Core Components: Pressure Vessel, Motor, Bearing, Gear,

Pump, Gearbox, Engine, PLC

Year: 2019Working Hours: 2356