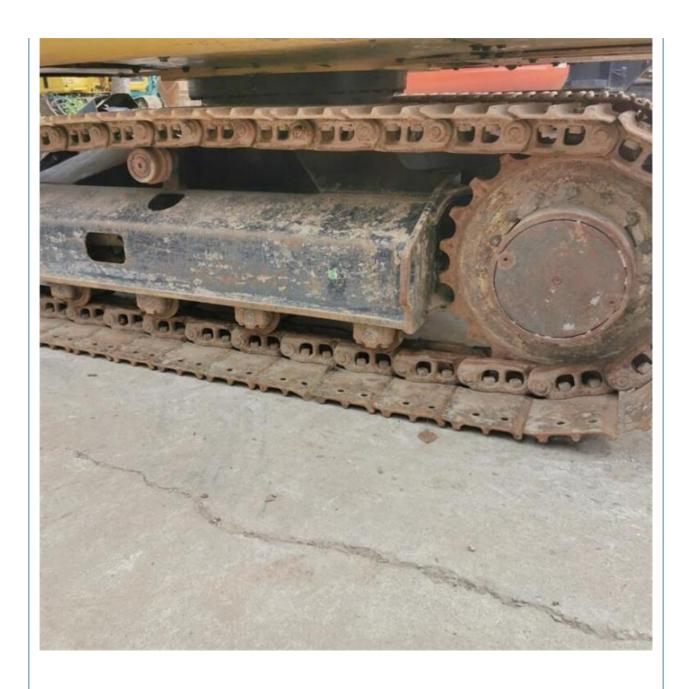

### **Product Specification**

Showroom Location: None · Operating Weight: 6.8 Ton 0.31 M<sup>3</sup> . Bucket Capacity: • Machine Weight: 6800 KG Hydraulic Cylinder Brand: **ORIGINAL** • Hydraulic Pump Brand: **ORIGINAL**  Hydraulic Valve Brand: **ORIGINAL** CAT . Engine Brand: 43 KW • Power: • Machinery Test Report: Provided • Video Outgoing-inspection: Provided

• Core Components: Pressure Vessel, Motor, Bearing, Gear,

Pump, Gearbox, Engine, PLC

Year: 2019Working Hours: 2356