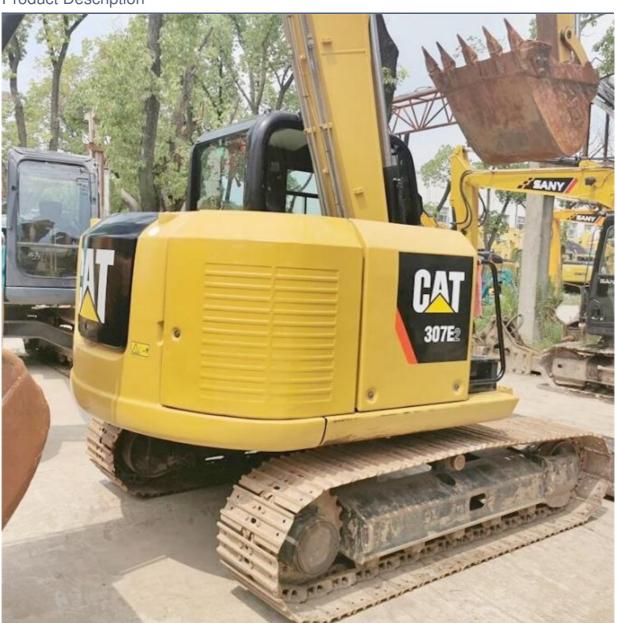

# CAT307E2 Excavator Parts Cheaper Cost USA Made Transport Length 6.0m Working Hours 2356

### **Product Specification**

Showroom Location: None · Operating Weight: 6.8 Ton 0.31 M<sup>3</sup> . Bucket Capacity: • Machine Weight: 6800 KG Hydraulic Cylinder Brand: **ORIGINAL** • Hydraulic Pump Brand: **ORIGINAL**  Hydraulic Valve Brand: **ORIGINAL** CAT . Engine Brand: 43 KW • Power: • Machinery Test Report: Provided • Video Outgoing-inspection: Provided

• Core Components: Pressure Vessel, Motor, Bearing, Gear,

Pump, Gearbox, Engine, PLC

Year: 2019Working Hours: 2356