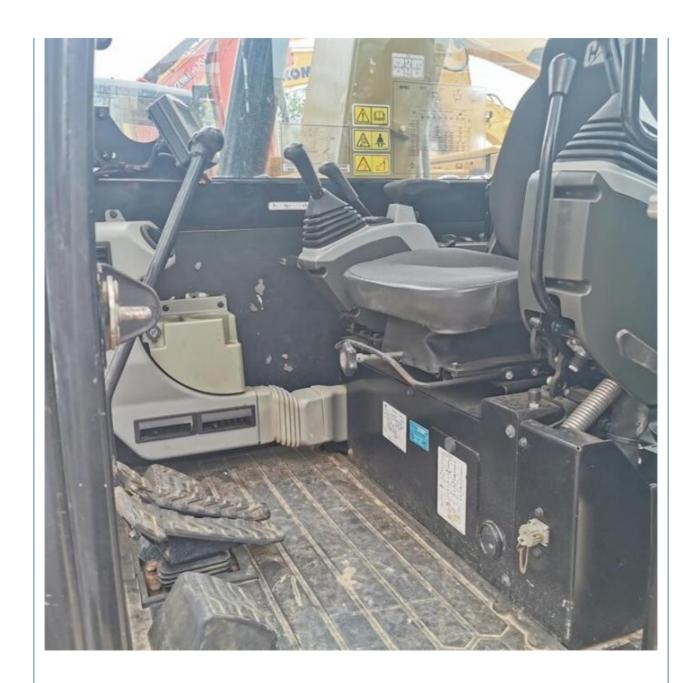

# CAT307E2 Excavator Parts Cheaper Cost USA Made Transport Length 6.0m Working Hours 2356

#### **Basic Information**

• Place of Origin: United States

• Price: \$21,000.00/units 1-3 units



### **Product Specification**

Showroom Location: None · Operating Weight: 6.8 Ton 0.31 M<sup>3</sup> . Bucket Capacity: • Machine Weight: 6800 KG Hydraulic Cylinder Brand: **ORIGINAL** • Hydraulic Pump Brand: **ORIGINAL**  Hydraulic Valve Brand: **ORIGINAL** CAT . Engine Brand: 43 KW • Power: • Machinery Test Report: Provided • Video Outgoing-inspection: Provided

• Core Components: Pressure Vessel, Motor, Bearing, Gear,

Pump, Gearbox, Engine, PLC

Year: 2019Working Hours: 2356



### More Images









## Product Description

# **Product Description**













## Models Of Excavators We Sell

Zoomlion

brands

| Komatsu used excavator | PC20/PC30/PC35/PC40/PC50/PC55/PC56/PC60/PC70/PC75/PC78/PC10 0/PC110/PC120/PC128/PC130/PC138/PC150/PC160/PC200/PC210/PC22 0/PC228/PC240/PC270/PC300/PC350/PC360/PC400/PC450/PC460/PC49 0/PC650 |
|------------------------|-----------------------------------------------------------------------------------------------------------------------------------------------------------------------------------------------|
| Carter used excavator  | CAT303/CAT305/CAT305.5/CAT306/CAT307/CAT308/CAT311/CAT312/C<br>AT313/CAT315/CAT318/CAT320/CAT323/CAT324/CAT325/CAT326/CAT3<br>29/CAT330/CAT336/CAT340/CAT345/CAT349/CAT375                    |
| Doosan used excavator  | DH(DX)35/55/60/70/75/80/150/200/215/220/225/235/260/300