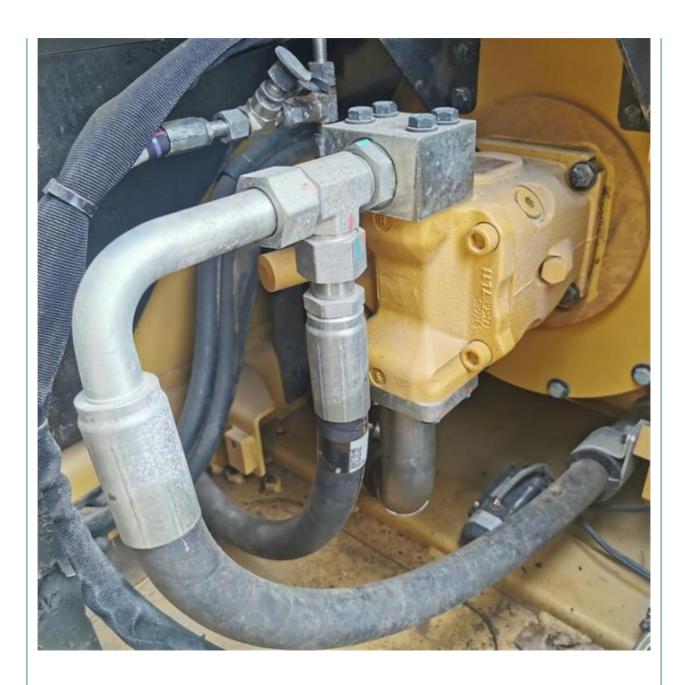

### **Product Specification**

Showroom Location: None · Operating Weight: 6.8 Ton 0.31 M<sup>3</sup> . Bucket Capacity: • Machine Weight: 6800 KG Hydraulic Cylinder Brand: **ORIGINAL** • Hydraulic Pump Brand: **ORIGINAL**  Hydraulic Valve Brand: **ORIGINAL** CAT . Engine Brand: 43 KW • Power: • Machinery Test Report: Provided • Video Outgoing-inspection: Provided