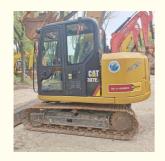

# CAT307E2 Excavator Parts Cheaper Cost USA Made Transport Length 6.0m Working Hours 2356

### **Product Specification**

Showroom Location: None · Operating Weight: 6.8 Ton 0.31 M<sup>3</sup> . Bucket Capacity: • Machine Weight: 6800 KG Hydraulic Cylinder Brand: **ORIGINAL** • Hydraulic Pump Brand: **ORIGINAL**  Hydraulic Valve Brand: **ORIGINAL** CAT . Engine Brand: 43 KW • Power: • Machinery Test Report: Provided • Video Outgoing-inspection: Provided

• Core Components: Pressure Vessel, Motor, Bearing, Gear,

Pump, Gearbox, Engine, PLC

Year: 2019Working Hours: 2356