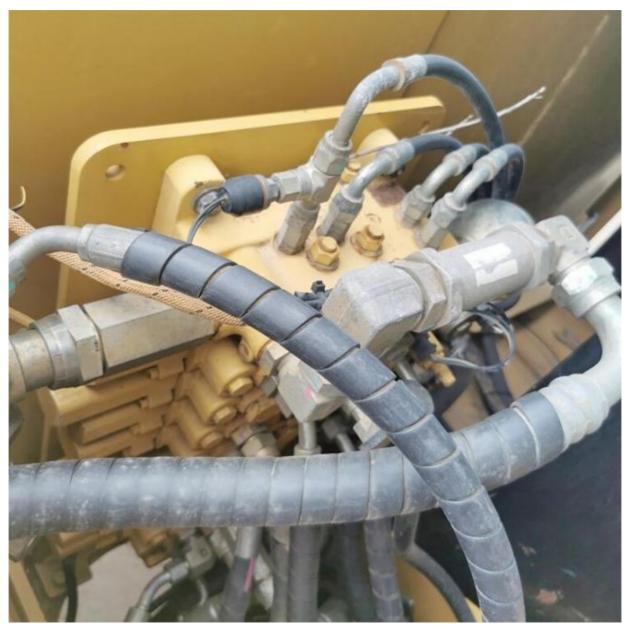

### **Product Specification**

Showroom Location: None · Operating Weight: 6.8 Ton 0.31 M<sup>3</sup> . Bucket Capacity: • Machine Weight: 6800 KG Hydraulic Cylinder Brand: **ORIGINAL** • Hydraulic Pump Brand: **ORIGINAL**  Hydraulic Valve Brand: **ORIGINAL** CAT . Engine Brand: 43 KW • Power: • Machinery Test Report: Provided • Video Outgoing-inspection: Provided