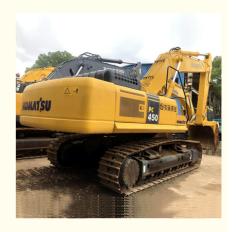

## Made in Japan Used Komatsu PC450-7 Excavator 45 ton in Shanghai

Product pictures of Made in Japan Used Komatsu PC450-7 Excavator 45 ton in Shanghai