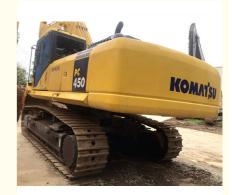

## Made in Japan Used Komatsu PC450-7 Excavator 45 ton in Shanghai

Product pictures of Made in Japan Used Komatsu PC450-7 Excavator 45 ton in Shanghai