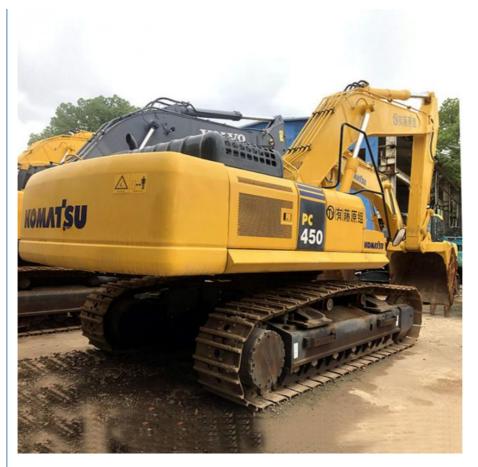

#### **Basic Information**

Place of Origin: JapanBrand Name: KomatsuModel Number: PC450-7

• Price: \$40,000.00/units 1-3 units

#### **Product Specification**

Showroom Location: None · Operating Weight: 43420 KG 2.1 M<sup>3</sup> . Bucket Capacity: • Machine Weight: 45000 KG • Hydraulic Cylinder Brand: Original • Hydraulic Pump Brand: Original Hydraulic Valve Brand: Original Cummins . Engine Brand: 259 KW • Power: • Machinery Test Report: Provided • Video Outgoing-inspection: Provided

• Core Components: Pressure Vessel, Motor, Bearing, Gear,

Pump, Gearbox, Engine, PLC

Year: 2020Working Hours: 2709