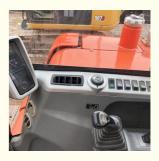

# Working Condition Doosan DX60 Excavator 2019 Used Mini 6 Ton Excavator in Shanghai

# **Basic Information**

- Place of Origin:
- Price:
- South Korea
  - \$15,000.00/units 1-3 units



## **Product Specification**

• Showroom Location: None • Operating Weight: 5700 KG 0.21 M<sup>3</sup> Bucket Capacity: • Machine Weight: 6000 KG • Hydraulic Cylinder Brand: Original • Hydraulic Pump Brand: Original • Hydraulic Valve Brand: Original YANMAR . Engine Brand: 39.7 KW • Power: • Machinery Test Report: Provided • Video Outgoing-inspection: Provided Core Components: Pressure Vessel, Motor, Bearing, Gear, Pump, Gearbox, Engine, PLC • Year: 2019

2600



### More Images

Working Hours:









# Product Description

# Product Description















# Models Of Excavators We Sell

| Komatsu used<br>excavator  | PC20/PC30/PC35/PC40/PC50/PC55/PC56/PC60/PC70/PC75/PC78/PC10<br>0/PC110/PC120/PC128/PC130/PC138/PC150/PC160/PC200/PC210/PC22<br>0/PC228/PC240/PC270/PC300/PC350/PC360/PC400/PC450/PC460/PC49<br>0/PC650 |
|----------------------------|--------------------------------------------------------------------------------------------------------------------------------------------------------------------------------------------------------|
| Carter used excavator      | CAT303/CAT305/CAT305.5/CAT306/CAT307/CAT308/CAT311/CAT312/C<br>AT313/CAT315/CAT318/CAT320/CAT323/CAT324/CAT325/CAT326/CAT3<br>29/CAT330/CAT336/CAT340/CAT345/CAT349/CAT375                             |
| Doosan u