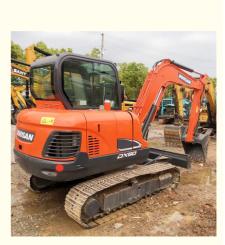

# Working Condition Doosan DX60 Excavator 2019 Used Mini 6 Ton Excavator in Shanghai

## **Product Specification**

• Showroom Location: None • Operating Weight: 5700 KG 0.21 M<sup>3</sup> Bucket Capacity: • Machine Weight: 6000 KG • Hydraulic Cylinder Brand: Original • Hydraulic Pump Brand: Original • Hydraulic Valve Brand: Original YANMAR . Engine Brand: 39.7 KW • Power: • Machinery Test Report: Provided • Video Outgoing-inspection: Provided Core Components: Pressure Vessel, Motor, Bearing, Gear, Pump, Gearbox, Engine, PLC • Year: 2019