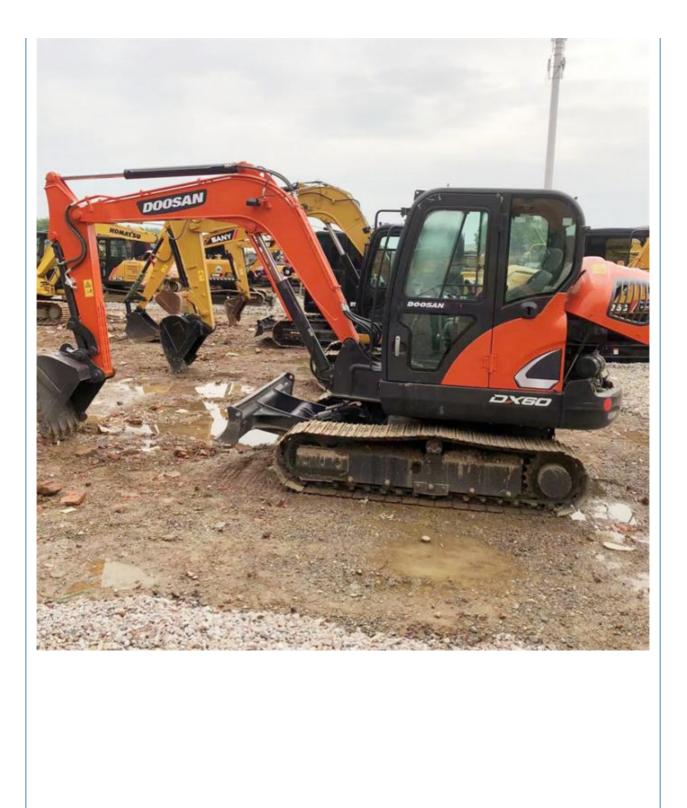

# Working Condition Doosan DX60 Excavator 2019 Used Mini 6 Ton Excavator in Shanghai

## **Product Specification**

• Showroom Location: None • Operating Weight: 5700 KG 0.21 M<sup>3</sup> Bucket Capacity: • Machine Weight: 6000 KG • Hydraulic Cylinder Brand: Original • Hydraulic Pump Brand: Original • Hydraulic Valve Brand: Original YANMAR . Engine Brand: 39.7 KW • Power: • Machinery Test Report: Provided • Video Outgoing-inspection: Provided Core Components: Pressure Vessel, Motor, Bearing, Gear, Pump, Gearbox, Engine, PLC • Year: 2019