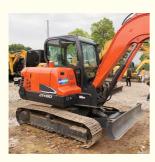

# Working Condition Doosan DX60 Excavator 2019 Used Mini 6 Ton Excavator in Shanghai

## **Product Specification**

• Showroom Location: None • Operating Weight: 5700 KG 0.21 M<sup>3</sup> Bucket Capacity: • Machine Weight: 6000 KG • Hydraulic Cylinder Brand: Original • Hydraulic Pump Brand: Original • Hydraulic Valve Brand: Original YANMAR . Engine Brand: 39.7 KW • Power: • Machinery Test Report: Provided • Video Outgoing-inspection: Provided Core Components: Pressure Vessel, Motor, Bearing, Gear, Pump, Gearbox, Engine, PLC • Year: 2019