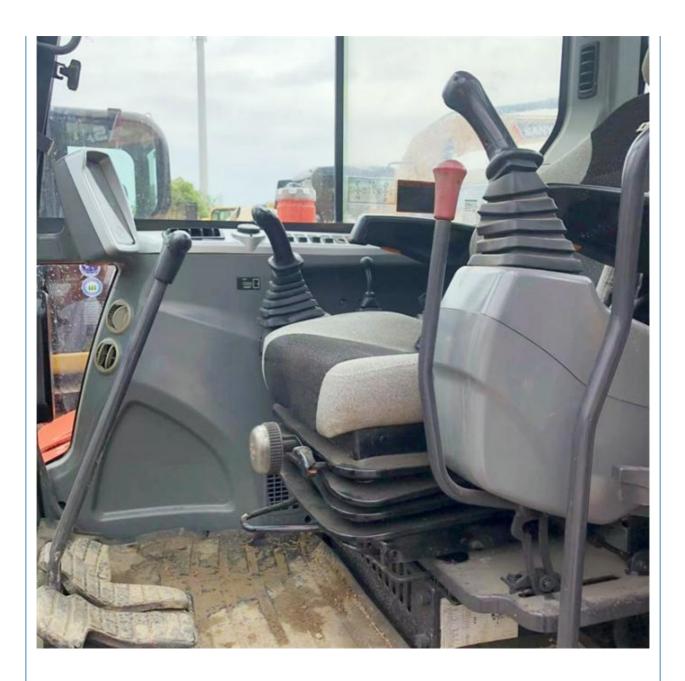

# Working Condition Doosan DX60 Excavator 2019 Used Mini 6 Ton Excavator in Shanghai

# **Basic Information**

- Place of Origin:
- Price:
- South Korea
  - \$15,000.00/units 1-3 units



## **Product Specification**

• Showroom Location: None • Operating Weight: 5700 KG 0.21 M<sup>3</sup> Bucket Capacity: • Machine Weight: 6000 KG • Hydraulic Cylinder Brand: Original • Hydraulic Pump Brand: Original • Hydraulic Valve Brand: Original YANMAR . Engine Brand: 39.7 KW • Power: • Machinery Test Report: Provided • Video Outgoing-inspection: Provided Core Components: Pressure Vessel, Motor, Bearing, Gear, Pump, Gearbox, Engine, PLC • Year: 2019

2600



### More Images

Working Hours:









# Product Description

# Product Description















# Models Of Excavators We Sell

| Komatsu used<br>excavator  | PC20/PC30/PC35/PC40/PC50/PC55/PC56/PC60/PC70/PC75/PC78/PC10<br>0/PC110/PC120/PC128/PC130/PC138/PC150/PC160/PC200/PC210/PC22<br>0/PC228/PC240/PC270/PC300/PC350/PC360/PC400/PC450/PC460/PC49<br>0/PC650 |
|----------------------------|--------------------------------------------------------------------------------------------------------------------------------------------------------------------------------------------------------|
| Carter used excavator      | CAT303/CAT305/CAT305.5/CAT306/CAT307/CAT308/CAT311/CAT312/C<br>AT313/CAT315/CAT318/CAT320/CAT323/CAT324/CAT325/CAT326/CAT3<br>29/CAT330/CAT336/CAT340/CAT345/CAT349/CAT375                             |
| Doosan used excavator      | DH(DX)35/55/60/70/75/80/150/200/2