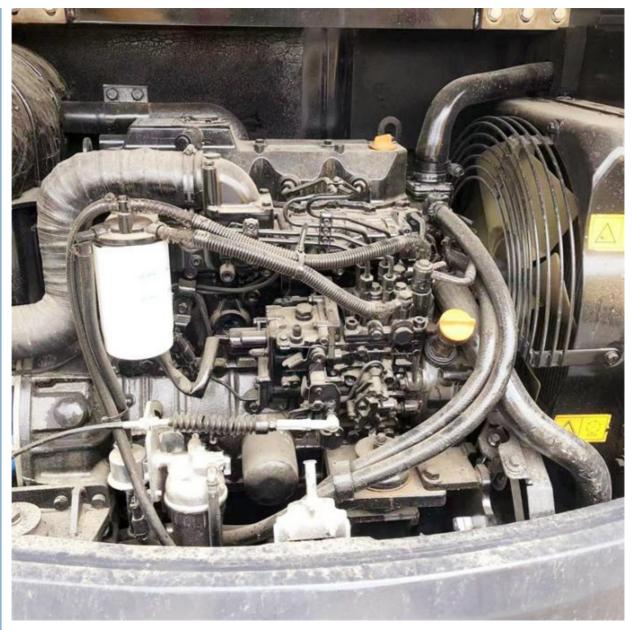

## **Product Specification**

• Showroom Location: None • Operating Weight: 5700 KG 0.21 M<sup>3</sup> Bucket Capacity: • Machine Weight: 6000 KG • Hydraulic Cylinder Brand: Original • Hydraulic Pump Brand: Original • Hydraulic Valve Brand: Original YANMAR . Engine Brand: 39.7 KW • Power: • Machinery Test Report: Provided • Video Outgoing-inspection: Provided Core Components: Pressure Vessel, Motor, Bearing, Gear, Pump, Gearbox, Engine, PLC • Year: 2019

### More Images

Working Hours: