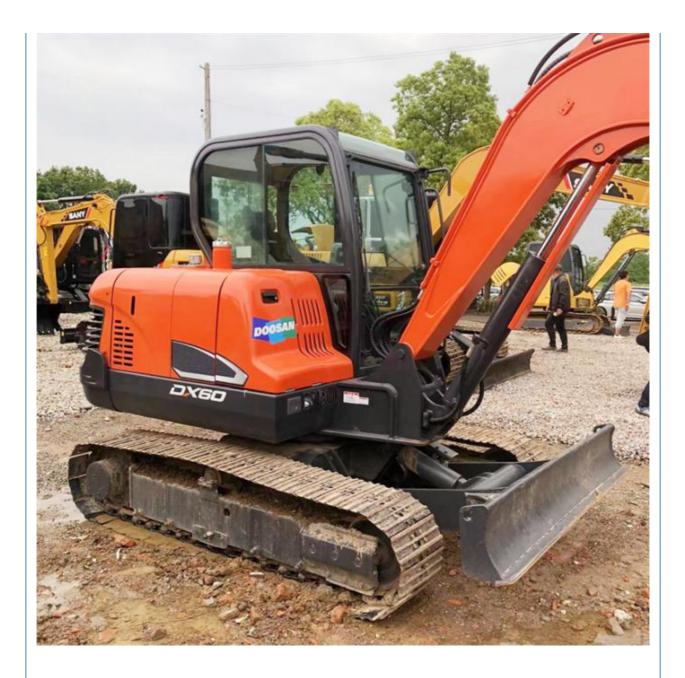

# Working Condition Doosan DX60 Excavator 2019 Used Mini 6 Ton Excavator in Shanghai

## **Product Specification**

• Showroom Location: None • Operating Weight: 5700 KG 0.21 M<sup>3</sup> Bucket Capacity: • Machine Weight: 6000 KG • Hydraulic Cylinder Brand: Original • Hydraulic Pump Brand: Original • Hydraulic Valve Brand: Original YANMAR . Engine Brand: 39.7 KW • Power: • Machinery Test Report: Provided • Video Outgoing-inspection: Provided Core Components: Pressure Vessel, Motor, Bearing, Gear, Pump, Gearbox, Engine, PLC • Year: 2019