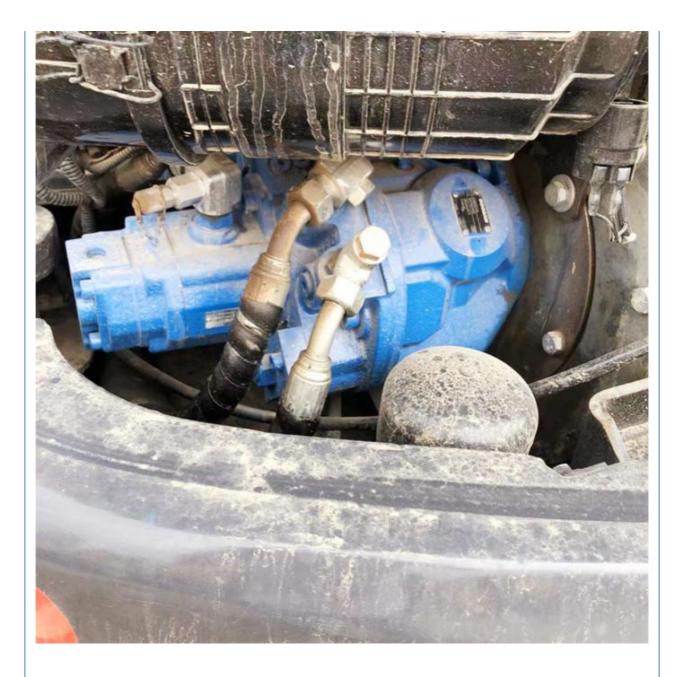

## **Product Specification**

• Showroom Location: None • Operating Weight: 5700 KG 0.21 M<sup>3</sup> Bucket Capacity: • Machine Weight: 6000 KG • Hydraulic Cylinder Brand: Original • Hydraulic Pump Brand: Original • Hydraulic Valve Brand: Original YANMAR . Engine Brand: 39.7 KW • Power: • Machinery Test Report: Provided • Video Outgoing-inspection: Provided Core Components: Pressure Vessel, Motor, Bearing, Gear, Pump, Gearbox, Engine, PLC • Year: 2019