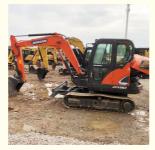

# Working Condition Doosan DX60 Excavator 2019 Used Mini 6 Ton Excavator in Shanghai

## **Product Specification**

• Showroom Location: None • Operating Weight: 5700 KG 0.21 M<sup>3</sup> Bucket Capacity: • Machine Weight: 6000 KG • Hydraulic Cylinder Brand: Original • Hydraulic Pump Brand: Original • Hydraulic Valve Brand: Original YANMAR . Engine Brand: 39.7 KW • Power: • Machinery Test Report: Provided • Video Outgoing-inspection: Provided Core Components: Pressure Vessel, Motor, Bearing, Gear, Pump, Gearbox, Engine, PLC • Year: 2019