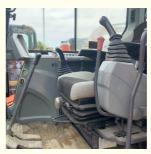

# Working Condition Doosan DX60 Excavator 2019 Used Mini 6 Ton Excavator in Shanghai

# **Basic Information**

- Place of Origin:
- Price:
- South Korea
  - \$15,000.00/units 1-3 units



## **Product Specification**

• Showroom Location: None • Operating Weight: 5700 KG 0.21 M<sup>3</sup> Bucket Capacity: • Machine Weight: 6000 KG • Hydraulic Cylinder Brand: Original • Hydraulic Pump Brand: Original • Hydraulic Valve Brand: Original YANMAR . Engine Brand: 39.7 KW • Power: • Machinery Test Report: Provided • Video Outgoing-inspection: Provided Core Components: Pressure Vessel, Motor, Bearing, Gear, Pump, Gearbox, Engine, PLC • Year: 2019

2600



### More Images

Working Hours:









# Product Description

# Product Description















# Models Of Excavators We Sell

| Komatsu used<br>excavator  | PC20/PC30/PC35/PC40/PC50/PC55/PC56/PC60/PC70/PC75/PC78/PC10<br>0/PC110/PC120/PC128/PC130/PC138/PC150/PC160/PC200/PC210/PC22<br>0/PC228/PC240/PC270/PC300/PC350/PC360/PC400/PC450/PC460/PC49<br>0/PC650 |
|----------------------------|--------------------------------------------------------------------------------------------------------------------------------------------------------------------------------------------------------|
| Carter used excavator      | CAT303/CAT305/CAT305.5/CAT306/CAT307/CAT308/CAT311/CAT312/C<br>AT313/CAT315/CAT318/CAT320/CAT323/CAT324/CAT325/CAT326/CAT3<br>29/CAT330/CAT336/CAT340/CAT345/CAT349/CAT375                             |
| Doosan