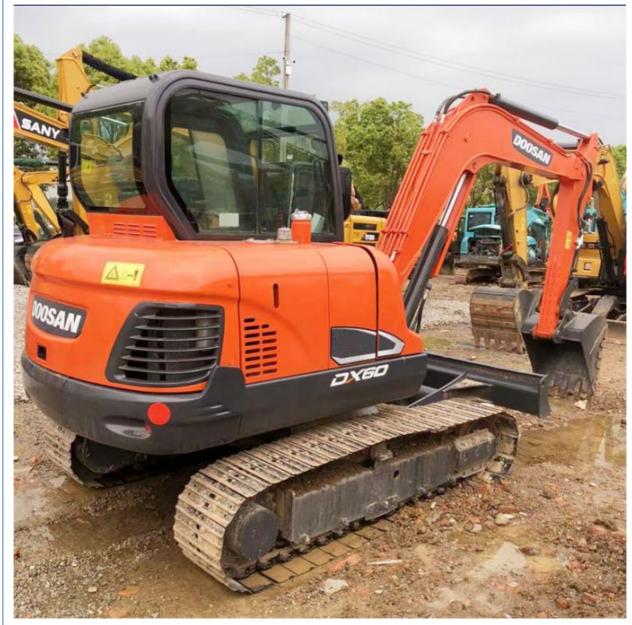

# Working Condition Doosan DX60 Excavator 2019 Used Mini 6 Ton Excavator in Shanghai

## **Product Specification**

• Showroom Location: None • Operating Weight: 5700 KG 0.21 M<sup>3</sup> Bucket Capacity: • Machine Weight: 6000 KG • Hydraulic Cylinder Brand: Original • Hydraulic Pump Brand: Original • Hydraulic Valve Brand: Original YANMAR . Engine Brand: 39.7 KW • Power: • Machinery Test Report: Provided • Video Outgoing-inspection: Provided Core Components: Pressure Vessel, Motor, Bearing, Gear, Pump, Gearbox, Engine, PLC • Year: 2019