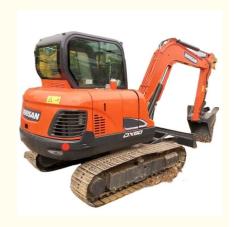

# Working Condition Doosan DX60 Excavator 2019 Used Mini 6 Ton Excavator in Shanghai

## **Product Specification**

• Showroom Location: None • Operating Weight: 5700 KG 0.21 M<sup>3</sup> Bucket Capacity: • Machine Weight: 6000 KG • Hydraulic Cylinder Brand: Original • Hydraulic Pump Brand: Original • Hydraulic Valve Brand: Original YANMAR . Engine Brand: 39.7 KW • Power: • Machinery Test Report: Provided • Video Outgoing-inspection: Provided Core Components: Pressure Vessel, Motor, Bearing, Gear, Pump, Gearbox, Engine, PLC • Year: 2019