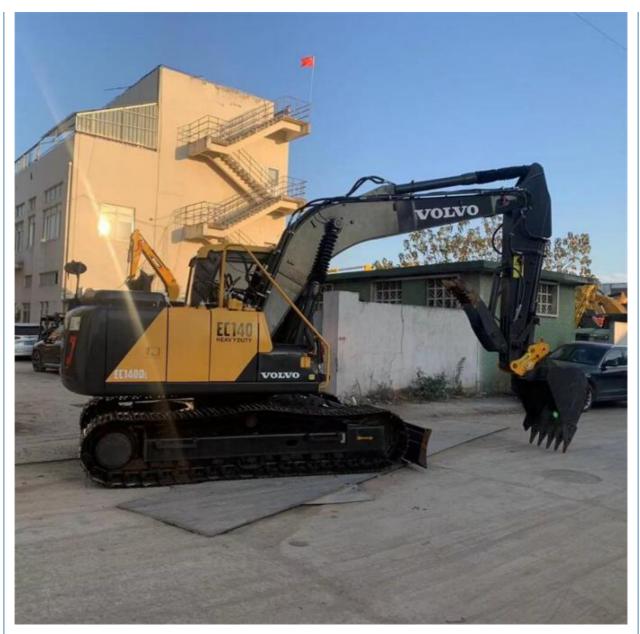

## Used Japan Excavator VOLVO EC140BLC EC140B EC 140BLC 140B 14 Ton Hydraulic Digger

#### **Product Specification**

- Showroom Location: None
  Operating Weight: 12920KG
  Bucket Capacity: 0.5m<sup>3</sup>
  Machine Weight: 14000 KG
  Hydraulic Cylinder Brand: ORIGINAL
- Hydraulic Pump Brand: ORIGINAL
   Hydraulic Valve Brand: ORIGINAL
- Engine Brand:
- Power:
- Machinery Test Report: Provided
- Video Outgoing-inspection: Provided
- Core Components: Pressure Vessel, Motor, Bearing, Gear, Pump, Gearbox, Engine, PLC
  Year: 2023
  Working Hours: 801

Volvo

77.4KW