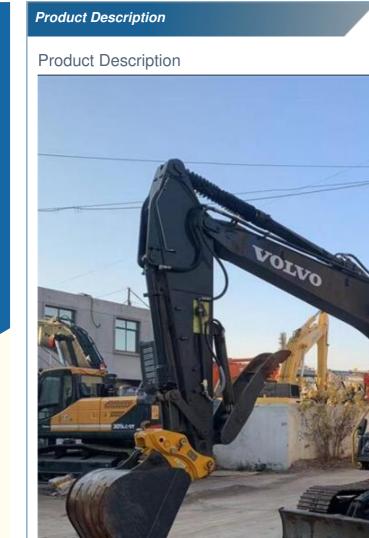

## Used Japan Excavator VOLVO EC140BLC EC140B EC 140BLC 140B 14 Ton Hydraulic Digger

## **Basic Information**

- Place of Origin:
- Price:
- Sweden
  - \$25,700.00/units 1-3 units



#### **Product Specification**

- Showroom Location: None
  Operating Weight: 12920KG
  Bucket Capacity: 0.5m<sup>3</sup>
  Machine Weight: 14000 KG
  Hydraulic Cylinder Brand: ORIGINAL
- Hydraulic Pump Brand: ORIGINAL
   Hydraulic Valve Brand: ORIGINAL
- Engine Brand:
- Power:
- Machinery Test Report: Provided
- Video Outgoing-inspection: Provided
- Core Components: Pressure Vessel, Motor, Bearing, Gear, Pump, Gearbox, Engine, PLC
  Year: 2023
  Working Hours: 801

Volvo

77.4KW



#### More Images











EEN



















# Models Of Excavators We Sell

| Komatsu used<br>excavator  | PC20/PC30/PC35/PC40/PC50/PC55/PC56/PC60/PC70/PC75/PC78/PC10<br>0/PC110/PC120/PC128/PC130/PC138/PC150/PC160/PC200/PC210/PC22<br>0/PC228/PC240/PC270/PC300/PC350/PC360/PC400/PC450/PC460/PC49<br>0/PC650 |
|----------------------------|--------------------------------------------------------------------------------------------------------------------------------------------------------------------------------------------------------|
| Carter used excavator      | CAT303/CAT305/CAT305.5/CAT306/CAT307/CAT308/CAT311/CAT312/C<br>AT313/CAT315/CAT318/CAT320/CAT323/CAT324/CAT325/CAT326/CAT3<br>29/CAT330/CAT336/CAT340/CAT345/CAT349/CAT375                             |
| Doosan used excavator      | DH(DX)35/55/60/7