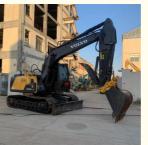

## Used Japan Excavator VOLVO EC140BLC EC140B EC 140BLC 140B 14 Ton Hydraulic Digger

#### **Product Specification**

- Showroom Location: None
  Operating Weight: 12920KG
  Bucket Capacity: 0.5m<sup>3</sup>
  Machine Weight: 14000 KG
  Hydraulic Cylinder Brand: ORIGINAL
- Hydraulic Pump Brand: ORIGINAL
   Hydraulic Valve Brand: ORIGINAL
- Engine Brand:
- Power:
- Machinery Test Report: Provided
- Video Outgoing-inspection: Provided
- Core Components: Pressure Vessel, Motor, Bearing, Gear, Pump, Gearbox, Engine, PLC
  Year: 2023
  Working Hours: 801