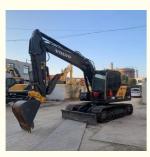

## Used Japan Excavator VOLVO EC140BLC EC140B EC 140BLC 140B 14 Ton Hydraulic Digger

#### **Product Specification**

- Showroom Location: None
  Operating Weight: 12920KG
  Bucket Capacity: 0.5m<sup>3</sup>
  Machine Weight: 14000 KG
  Hydraulic Cylinder Brand: ORIGINAL
- Hydraulic Pump Brand: ORIGINAL
   Hydraulic Valve Brand: ORIGINAL
- Engine Brand:
- Power:
- Machinery Test Report: Provided
- Video Outgoing-inspection: Provided
- Core Components: Pressure Vessel, Motor, Bearing, Gear, Pump, Gearbox, Engine, PLC
  Year: 2023
  Working Hours: 801

Volvo

77.4KW