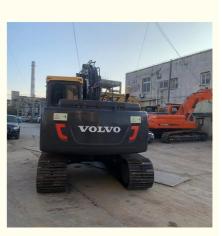

## Used Japan Excavator VOLVO EC140BLC EC140B EC 140BLC 140B 14 Ton Hydraulic Digger

#### **Product Specification**

- Showroom Location: None
  Operating Weight: 12920KG
  Bucket Capacity: 0.5m<sup>3</sup>
  Machine Weight: 14000 KG
  Hydraulic Cylinder Brand: ORIGINAL
- Hydraulic Pump Brand: ORIGINAL
   Hydraulic Valve Brand: ORIGINAL
- Engine Brand:
- Power:
- Machinery Test Report: Provided
- Video Outgoing-inspection: Provided
- Core Components: Pressure Vessel, Motor, Bearing, Gear, Pump, Gearbox, Engine, PLC
  Year: 2023
  Working Hours: 801

Volvo

77.4KW