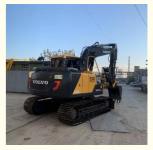

## Used Japan Excavator VOLVO EC140BLC EC140B EC 140BLC 140B 14 Ton Hydraulic Digger

#### **Product Specification**

- Showroom Location: None
  Operating Weight: 12920KG
  Bucket Capacity: 0.5m<sup>3</sup>
  Machine Weight: 14000 KG
  Hydraulic Cylinder Brand: ORIGINAL
- Hydraulic Pump Brand: ORIGINAL
   Hydraulic Valve Brand: ORIGINAL
- Engine Brand:
- Power:
- Machinery Test Report: Provided
- Video Outgoing-inspection: Provided
- Core Components: Pressure Vessel, Motor, Bearing, Gear, Pump, Gearbox, Engine, PLC
  Year: 2023
  Working Hours: 801