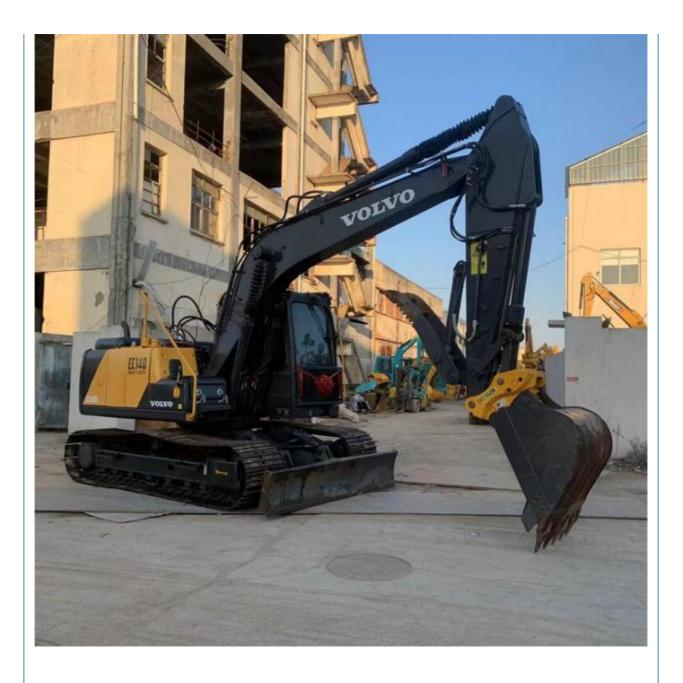

## Used Japan Excavator VOLVO EC140BLC EC140B EC 140BLC 140B 14 Ton Hydraulic Digger

#### **Product Specification**

- Showroom Location: None
  Operating Weight: 12920KG
  Bucket Capacity: 0.5m<sup>3</sup>
  Machine Weight: 14000 KG
  Hydraulic Cylinder Brand: ORIGINAL
- Hydraulic Pump Brand: ORIGINAL
   Hydraulic Valve Brand: ORIGINAL
- Engine Brand:
- Power:
- Machinery Test Report: Provided
- Video Outgoing-inspection: Provided
- Core Components: Pressure Vessel, Motor, Bearing, Gear, Pump, Gearbox, Engine, PLC
  Year: 2023
  Working Hours: 801

Volvo

77.4KW