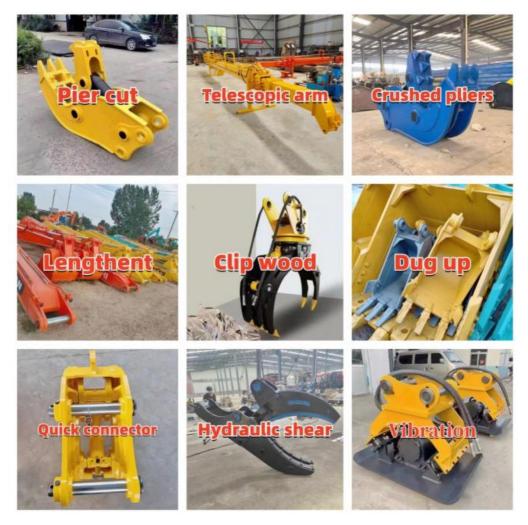

a quality testing center.

Our full range of products include: used excavators, used loaders, used graders, used bulldozers, used forklifts, used cranes and other used construction machinery products. Our engineering machines are mainly from China, the United States, Japan, South Korea and other manufacturing countries, quality assurance is our hallmark. Our machines are sold to many regions at home and abroad, and we have rich export experience.

In order to serve our customers better, we deal in three(3) thousand units of construction machinery all year round and ensure delivery within 7-30 days after payment. Our team can serve you around the clock (24/7) and we hope to build a long-term business relationship with you.



Our transaction case



We can provide other accessory devices



### FAQ

#### 1. What's your payment terms and trade terms?

Generally 50% deposit and 50% balance before shipping. Of course, we can negotiate according to your orders. We can accept EXW, FOB, CRF and CIF.

#### 2. How to ship the excavators?

- Container: which is cheapest and fast. but sometime machine need to be dismantled.
   Bulk cargo ship :which is better for bigger construction equipment ,ship as it is.
- (3).Flat rack ship :which is better for bigger machine and also no need to dismantle
- (4).RO RO ship : which is good for every machine and faster

#### 3. Is it convenient to visit you?

You are welcome to visit us. So you can see how many used excavators we have in stock and the condition of them. We can pick you up at Shanghai Air port.