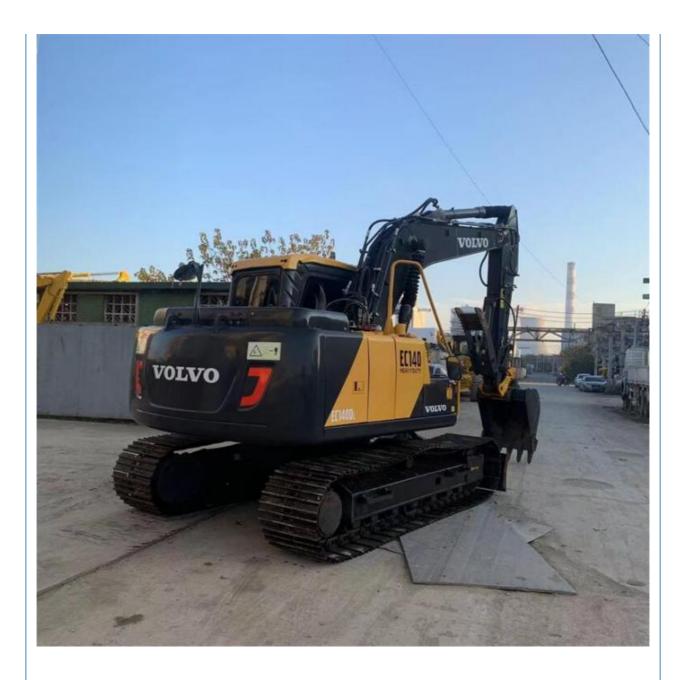

## Used Japan Excavator VOLVO EC140BLC EC140B EC 140BLC 140B 14 Ton Hydraulic Digger

#### **Product Specification**

- Showroom Location: None
  Operating Weight: 12920KG
  Bucket Capacity: 0.5m<sup>3</sup>
  Machine Weight: 14000 KG
  Hydraulic Cylinder Brand: ORIGINAL
- Hydraulic Pump Brand: ORIGINAL
   Hydraulic Valve Brand: ORIGINAL
- Engine Brand:
- Power:
- Machinery Test Report: Provided
- Video Outgoing-inspection: Provided
- Core Components: Pressure Vessel, Motor, Bearing, Gear, Pump, Gearbox, Engine, PLC
  Year: 2023
  Working Hours: 801

Volvo

77.4KW