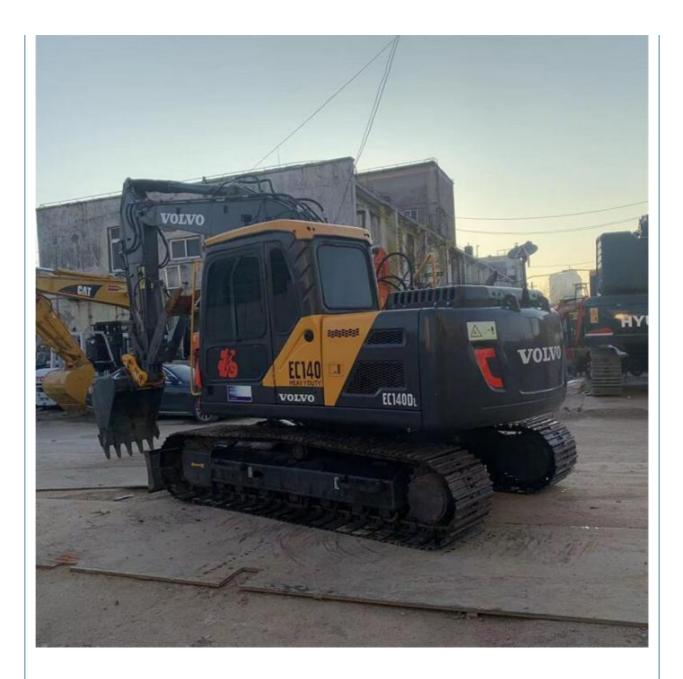

## Used Japan Excavator VOLVO EC140BLC EC140B EC 140BLC 140B 14 Ton Hydraulic Digger

#### **Product Specification**

- Showroom Location: None
  Operating Weight: 12920KG
  Bucket Capacity: 0.5m<sup>3</sup>
  Machine Weight: 14000 KG
  Hydraulic Cylinder Brand: ORIGINAL
- Hydraulic Pump Brand: ORIGINAL
   Hydraulic Valve Brand: ORIGINAL
- Engine Brand:
- Power:
- Machinery Test Report: Provided
- Video Outgoing-inspection: Provided
- Core Components: Pressure Vessel, Motor, Bearing, Gear, Pump, Gearbox, Engine, PLC
  Year: 2023
  Working Hours: 801

Volvo

77.4KW