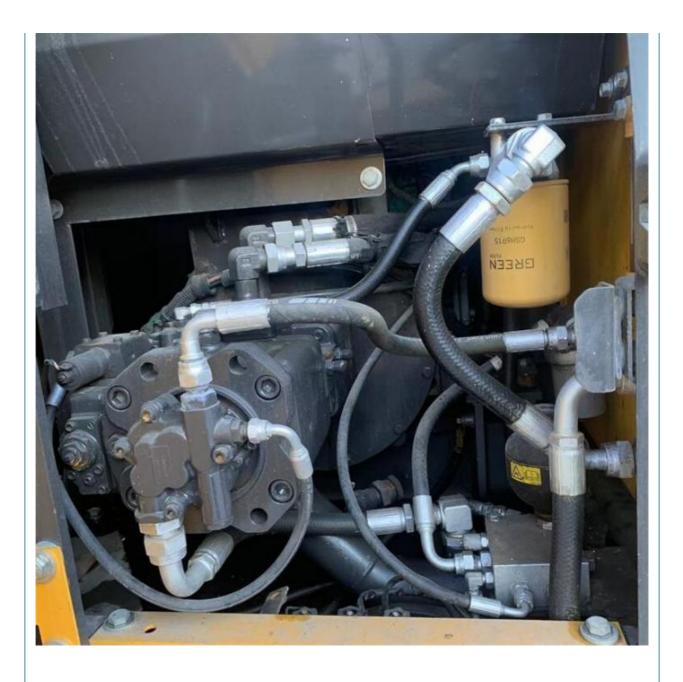

#### **Product Specification**

- Showroom Location: None
  Operating Weight: 12920KG
  Bucket Capacity: 0.5m<sup>3</sup>
  Machine Weight: 14000 KG
  Hydraulic Cylinder Brand: ORIGINAL
- Hydraulic Pump Brand: ORIGINAL
   Hydraulic Valve Brand: ORIGINAL
- Engine Brand:
- Power:
- Machinery Test Report: Provided
- Video Outgoing-inspection: Provided
- Core Components: Pressure Vessel, Motor, Bearing, Gear, Pump, Gearbox, Engine, PLC
  Year: 2023
  Working Hours: 801

#### More Images

EEN