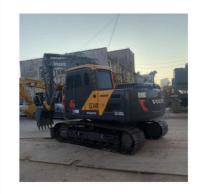

## Used Japan Excavator VOLVO EC140BLC EC140B EC 140BLC 140B 14 Ton Hydraulic Digger

#### **Product Specification**

- Showroom Location: None
  Operating Weight: 12920KG
  Bucket Capacity: 0.5m<sup>3</sup>
  Machine Weight: 14000 KG
  Hydraulic Cylinder Brand: ORIGINAL
- Hydraulic Pump Brand: ORIGINAL
   Hydraulic Valve Brand: ORIGINAL
- Engine Brand:
- Power:
- Machinery Test Report: Provided
- Video Outgoing-inspection: Provided
- Core Components: Pressure Vessel, Motor, Bearing, Gear, Pump, Gearbox, Engine, PLC
  Year: 2023
  Working Hours: 801

Volvo

77.4KW