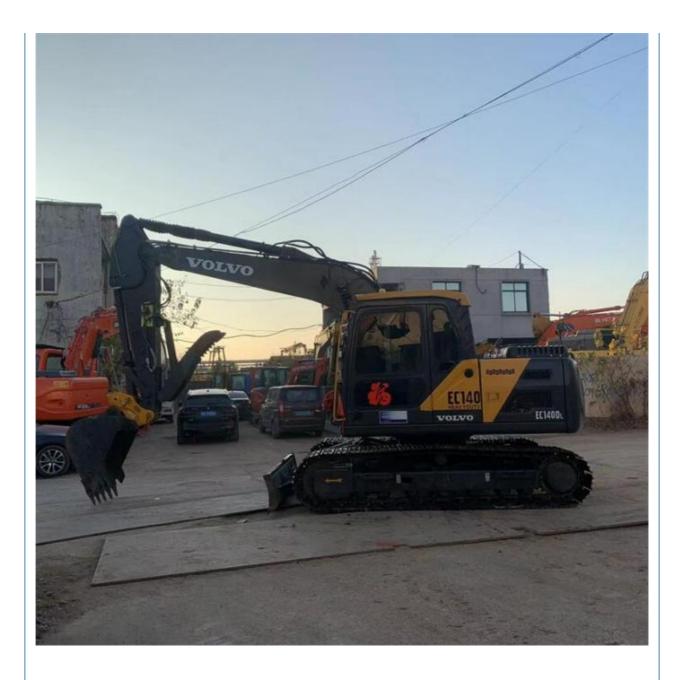

## Used Japan Excavator VOLVO EC140BLC EC140B EC 140BLC 140B 14 Ton Hydraulic Digger

## **Basic Information**

- Place of Origin:
- Price:
- Sweden
  - \$25,700.00/units 1-3 units



#### **Product Specification**

- Showroom Location: None
  Operating Weight: 12920KG
  Bucket Capacity: 0.5m<sup>3</sup>
  Machine Weight: 14000 KG
  Hydraulic Cylinder Brand: ORIGINAL
- Hydraulic Pump Brand: ORIGINAL
   Hydraulic Valve Brand: ORIGINAL
- Engine Brand:
- Power:
- Machinery Test Report: Provided
- Video Outgoing-inspection: Provided
- Core Components: Pressure Vessel, Motor, Bearing, Gear, Pump, Gearbox, Engine, PLC
  Year: 2023
  Working Hours: 801

Volvo

77.4KW



#### More Images











EEN



















# Models Of Excavators We Sell

| Komatsu used<br>excavator  | PC20/PC30/PC35/PC40/PC50/PC55/PC56/PC60/PC70/PC75/PC78/PC10<br>0/PC110/PC120/PC128/PC130/PC138/PC150/PC160/PC200/PC210/PC22<br>0/PC228/PC240/PC270/PC300/PC350/PC360/PC400/PC450/PC460/PC49<br>0/PC650 |
|----------------------------|--------------------------------------------------------------------------------------------------------------------------------------------------------------------------------------------------------|
| Carter used excavator      | CAT303/CAT305/CAT305.5/CAT306/CAT307/CAT308/CAT311/CAT312/C<br>AT313/CAT315/CAT318/CAT320/CAT323/CAT324/CAT325/CAT326/CAT3<br>29/CAT330/CAT336/CAT340/CAT345/CAT349/CAT375                             |
| Doosan used excavator      | DH(DX)35/55/60/70/75/80