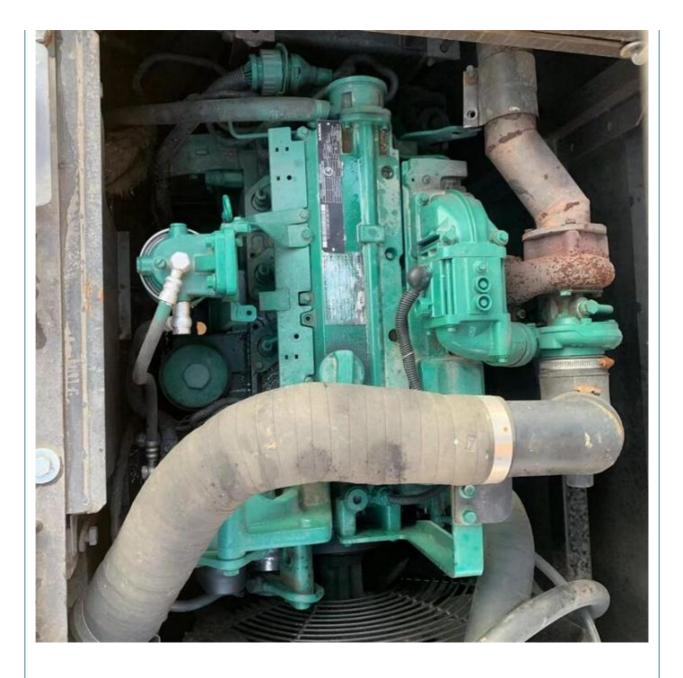

#### **Product Specification**

- Showroom Location: None
  Operating Weight: 12920KG
  Bucket Capacity: 0.5m<sup>3</sup>
  Machine Weight: 14000 KG
  Hydraulic Cylinder Brand: ORIGINAL
- Hydraulic Pump Brand: ORIGINAL
   Hydraulic Valve Brand: ORIGINAL
- Engine Brand:
- Power:
- Machinery Test Report: Provided
- Video Outgoing-inspection: Provided
- Core Components: Pressure Vessel, Motor, Bearing, Gear, Pump, Gearbox, Engine, PLC
  Year: 2023
  Working Hours: 801

Volvo

77.4KW

#### More Images

EEN