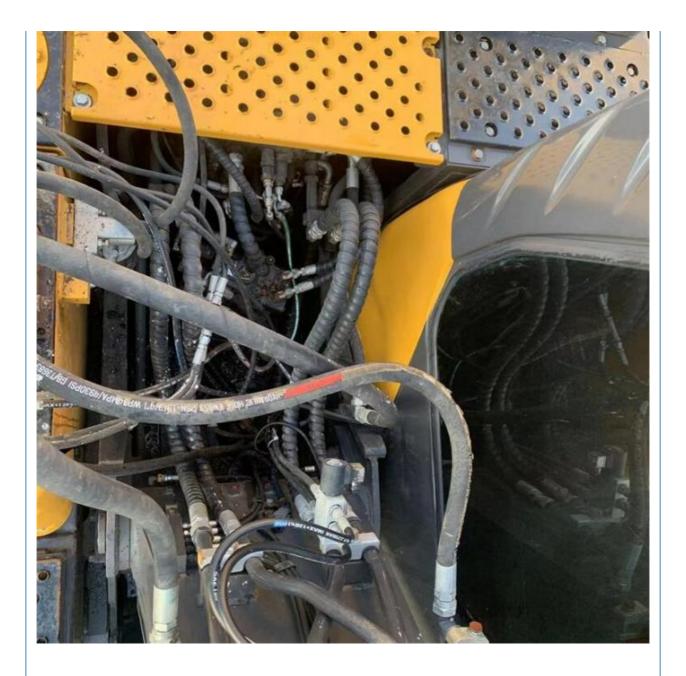

## Used Japan Excavator VOLVO EC140BLC EC140B EC 140BLC 140B 14 Ton Hydraulic Digger

## **Basic Information**

- Place of Origin:
- Price:
- Sweden
  - \$25,700.00/units 1-3 units



#### **Product Specification**

- Showroom Location: None
  Operating Weight: 12920KG
  Bucket Capacity: 0.5m<sup>3</sup>
  Machine Weight: 14000 KG
  Hydraulic Cylinder Brand: ORIGINAL
- Hydraulic Pump Brand: ORIGINAL
   Hydraulic Valve Brand: ORIGINAL
- Engine Brand:
- Power:
- Machinery Test Report: Provided
- Video Outgoing-inspection: Provided
- Core Components: Pressure Vessel, Motor, Bearing, Gear, Pump, Gearbox, Engine, PLC
  Year: 2023
  Working Hours: 801

Volvo

77.4KW



#### More Images











EEN



















# Models Of Excavators We Sell

| Komatsu used<br>excavator  | PC20/PC30/PC35/PC40/PC50/PC55/PC56/PC60/PC70/PC75/PC78/PC10<br>0/PC110/PC120/PC128/PC130/PC138/PC150/PC160/PC200/PC210/PC22<br>0/PC228/PC240/PC270/PC300/PC350/PC360/PC400/PC450/PC460/PC49<br>0/PC650 |
|----------------------------|--------------------------------------------------------------------------------------------------------------------------------------------------------------------------------------------------------|
| Carter used excavator      | CAT303/CAT305/CAT305.5/CAT306/CAT307/CAT308/CAT311/CAT312/C<br>AT313/CAT315/CAT318/CAT320/CAT323/CAT324/CAT325/CAT326/CAT3<br>29/CAT330/CAT336/CAT340/CAT345/CAT349/CAT375                             |
| Doosan used excavator      | DH(DX)35/55/60/70/75/80/150