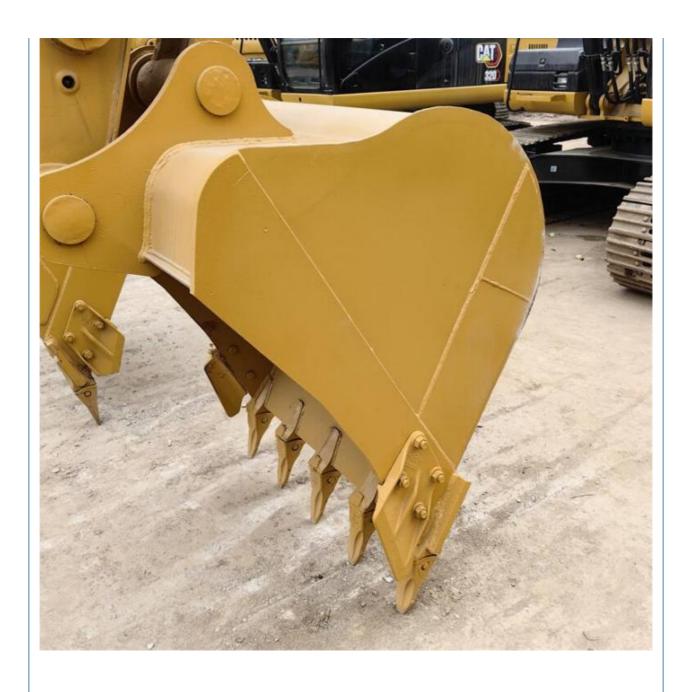

# Good Condition CAT Crawler Medium Excavator Cat323 2019 Good Working Condition Low Hours

#### **Basic Information**

• Place of Origin: United States

• Price: \$29,000.00/units 1-3 units



#### **Product Specification**

Showroom Location: None · Operating Weight: 22.3 Ton 1.2 M<sup>3</sup> . Bucket Capacity: · Machine Weight: 22300 KG Hydraulic Cylinder Brand: **ORIGINAL** • Hydraulic Pump Brand: **ORIGINAL**  Hydraulic Valve Brand: **ORIGINAL** CAT . Engine Brand: 110 KW • Power: • Machinery Test Report: Provided

• Core Components: Pressure Vessel, Motor, Bearing, Gear,

Pump, Gearbox, Engine, PLC

Year: 2019Working Hours: 2711

• Video Outgoing-inspection: Provided



#### More Images









## Product Description

## **Product Description**





















#### Models Of Excavators We Sell

| Komatsu used |  |
|--------------|--|
| excavator    |  |

PC20/PC30/PC35/PC40/PC50/PC55/PC56/PC60/PC70/PC75/PC78/PC10 0/PC110/PC120/PC128/PC130/PC138/PC150/PC160/PC200/PC210/PC22 0/PC228/PC240/PC270/PC300/PC350/PC360/PC400/PC450/PC460/PC49

0/PC650

CAT303/CAT305/CAT305.5/CAT306/CAT307/CAT308/CAT311/CAT312/C AT313/CAT315/CAT318/CAT320/CAT323/CAT324/CAT325/CAT326/CAT3 29/CAT330/CAT336/CAT340/CAT345/CAT349/CAT375

Doosan used excavator

DH(DX)35/55/60/70/75/80/150/200/215/220/225/235/260/300/350/370/420/ 500/530

Sany used excavator

Carter used excavator

SY16/SY35/SY55/SY60/SY65/SY75/SY85/SY95/SY115/SY135/SY155/SY 205/SY215/SY235/SY265/SY305/SY335/SY365

Hitachi used excavator

EX50/EX55/EX60/EX100/EX120/EX200/ZX50/ZX55/ZX60/ZX70/ZX75/ZX1