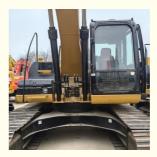

# Good Condition CAT Crawler Medium Excavator Cat323 2019 Good Working Condition Low Hours

#### **Product Specification**

Showroom Location: None · Operating Weight: 22.3 Ton 1.2 M<sup>3</sup> . Bucket Capacity: · Machine Weight: 22300 KG Hydraulic Cylinder Brand: **ORIGINAL** • Hydraulic Pump Brand: **ORIGINAL**  Hydraulic Valve Brand: **ORIGINAL** CAT . Engine Brand: 110 KW • Power: • Machinery Test Report: Provided

• Core Components: Pressure Vessel, Motor, Bearing, Gear,

Pump, Gearbox, Engine, PLC

Year: 2019Working Hours: 2711

• Video Outgoing-inspection: Provided