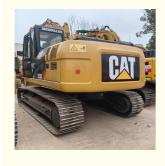

# Good Condition CAT Crawler Medium Excavator Cat323 2019 Good Working Condition Low Hours

#### **Product Specification**

Showroom Location: None · Operating Weight: 22.3 Ton 1.2 M<sup>3</sup> . Bucket Capacity: · Machine Weight: 22300 KG Hydraulic Cylinder Brand: **ORIGINAL** • Hydraulic Pump Brand: **ORIGINAL**  Hydraulic Valve Brand: **ORIGINAL** CAT . Engine Brand: 110 KW • Power: • Machinery Test Report: Provided

• Core Components: Pressure Vessel, Motor, Bearing, Gear,

Pump, Gearbox, Engine, PLC

Year: 2019Working Hours: 2711

• Video Outgoing-inspection: Provided