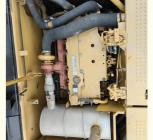

#### **Product Specification**

Showroom Location: None · Operating Weight: 22.3 Ton 1.2 M<sup>3</sup> . Bucket Capacity: · Machine Weight: 22300 KG Hydraulic Cylinder Brand: **ORIGINAL** • Hydraulic Pump Brand: **ORIGINAL**  Hydraulic Valve Brand: **ORIGINAL** CAT . Engine Brand: 110 KW • Power: • Machinery Test Report: Provided

• Core Components: Pressure Vessel, Motor, Bearing, Gear,

Pump, Gearbox, Engine, PLC

Year: 2019Working Hours: 2711

• Video Outgoing-inspection: Provided