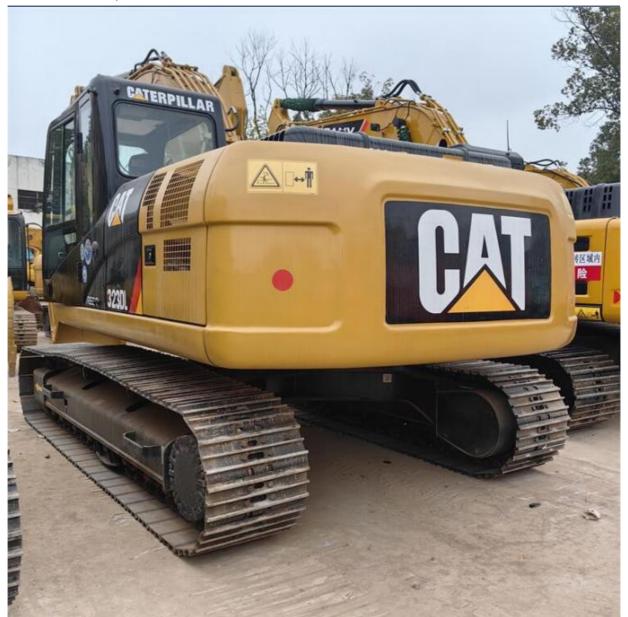

# Good Condition CAT Crawler Medium Excavator Cat323 2019 Good Working Condition Low Hours

#### **Product Specification**

Showroom Location: None · Operating Weight: 22.3 Ton 1.2 M<sup>3</sup> . Bucket Capacity: · Machine Weight: 22300 KG Hydraulic Cylinder Brand: **ORIGINAL** • Hydraulic Pump Brand: **ORIGINAL**  Hydraulic Valve Brand: **ORIGINAL** CAT . Engine Brand: 110 KW • Power: • Machinery Test Report: Provided

• Core Components: Pressure Vessel, Motor, Bearing, Gear,

Pump, Gearbox, Engine, PLC

Year: 2019Working Hours: 2711

• Video Outgoing-inspection: Provided