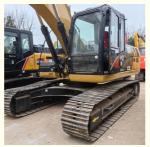

# Good Condition CAT Crawler Medium Excavator Cat323 2019 Good Working Condition Low Hours

#### **Basic Information**

• Place of Origin: United States

• Price: \$29,000.00/units 1-3 units



#### **Product Specification**

Showroom Location: None · Operating Weight: 22.3 Ton 1.2 M<sup>3</sup> . Bucket Capacity: · Machine Weight: 22300 KG Hydraulic Cylinder Brand: **ORIGINAL** • Hydraulic Pump Brand: **ORIGINAL**  Hydraulic Valve Brand: **ORIGINAL** CAT . Engine Brand: 110 KW • Power: • Machinery Test Report: Provided

• Core Components: Pressure Vessel, Motor, Bearing, Gear,

Pump, Gearbox, Engine, PLC

Year: 2019Working Hours: 2711

• Video Outgoing-inspection: Provided



#### More Images









## Product Description

## **Product Description**





















#### Models Of Excavators We Sell

| Komatsu used |  |
|--------------|--|
| excavator    |  |

PC20/PC30/PC35/PC40/PC50/PC55/PC56/PC60/PC70/PC75/PC78/PC10 0/PC110/PC120/PC128/PC130/PC138/PC150/PC160/PC200/PC210/PC22 0/PC228/PC240/PC270/PC300/PC350/PC360/PC400/PC450/PC460/PC49

0/PC650

CAT303/CAT305/CAT305.5/CAT306/CAT307/CAT308/CAT311/CAT312/C AT313/CAT315/CAT318/CAT320/CAT323/CAT324/CAT325/CAT326/CAT3 29/CAT330/CAT336/CAT340/CAT345/CAT349/CAT375

Doosan used excavator

DH(DX)35/55/60/70/75/80/150/200/215/220/225/235/260/300/350/370/420/ 500/530

Sany used excavator

Carter used excavator

SY16/SY35/SY55/SY60/SY65/SY75/SY85/SY95/SY115/SY135/SY155/SY 205/SY215/SY235/SY265/SY305/SY335/SY365

Hitachi used excavato