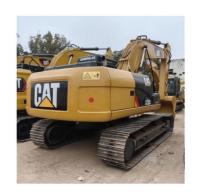

# Good Condition CAT Crawler Medium Excavator Cat323 2019 Good Working Condition Low Hours

#### **Product Specification**

Showroom Location: None · Operating Weight: 22.3 Ton 1.2 M<sup>3</sup> . Bucket Capacity: · Machine Weight: 22300 KG Hydraulic Cylinder Brand: **ORIGINAL** • Hydraulic Pump Brand: **ORIGINAL**  Hydraulic Valve Brand: **ORIGINAL** CAT . Engine Brand: 110 KW • Power: • Machinery Test Report: Provided

• Core Components: Pressure Vessel, Motor, Bearing, Gear,

Pump, Gearbox, Engine, PLC

Year: 2019Working Hours: 2711

• Video Outgoing-inspection: Provided