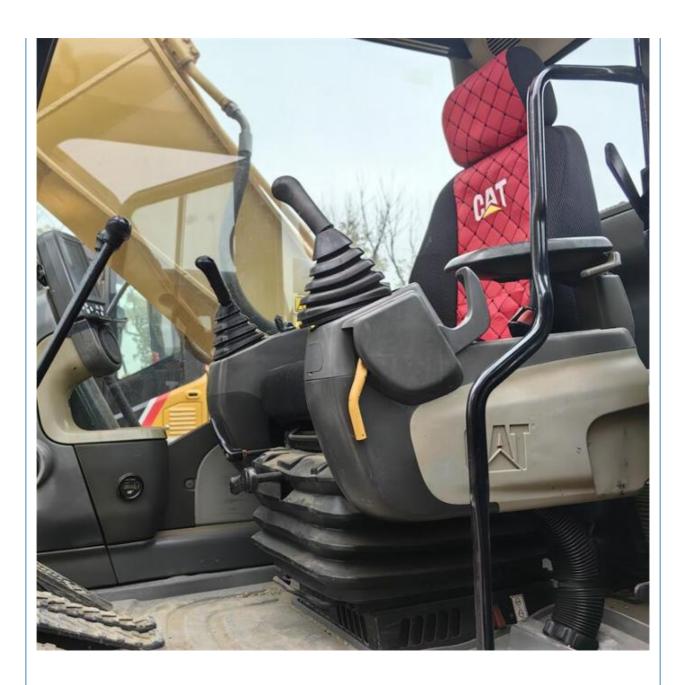

#### **Product Specification**

Showroom Location: None · Operating Weight: 22.3 Ton 1.2 M<sup>3</sup> . Bucket Capacity: · Machine Weight: 22300 KG Hydraulic Cylinder Brand: **ORIGINAL** • Hydraulic Pump Brand: **ORIGINAL**  Hydraulic Valve Brand: **ORIGINAL** CAT . Engine Brand: 110 KW • Power: • Machinery Test Report: Provided

• Core Components: Pressure Vessel, Motor, Bearing, Gear,

Pump, Gearbox, Engine, PLC

Year: 2019Working Hours: 2711

• Video Outgoing-inspection: Provided