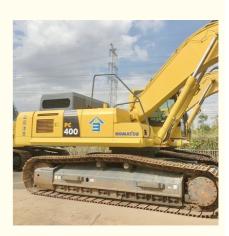

## Low Operating Weight 40 Ton Komatsu Used PC400-8 Excavator for Construction Equipment

#### **Product Specification**

• Showroom Location: None • Operating Weight: 41400 KG 1.9 M<sup>3</sup> Bucket Capacity: • Machine Weight: 40000 KG • Hydraulic Cylinder Brand: Original • Hydraulic Pump Brand: Original • Hydraulic Valve Brand: Original Cummins . Engine Brand: 257 KW • Power: • Machinery Test Report: Provided • Video Outgoing-inspection: Provided • Core Components: Pressure Vessel, Motor, Bearing, Gear, Pump, Gearbox, Engine, PLC • Year: 2019