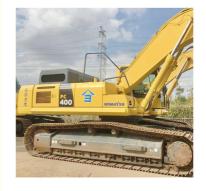

## Low Operating Weight 40 Ton Komatsu Used PC400-8 Excavator for Construction Equipment

#### **Product Specification**

• Showroom Location: None • Operating Weight: 41400 KG 1.9 M<sup>3</sup> Bucket Capacity: • Machine Weight: 40000 KG • Hydraulic Cylinder Brand: Original • Hydraulic Pump Brand: Original • Hydraulic Valve Brand: Original Cummins . Engine Brand: 257 KW • Power: • Machinery Test Report: Provided • Video Outgoing-inspection: Provided • Core Components: Pressure Vessel, Motor, Bearing, Gear, Pump, Gearbox, Engine, PLC • Year: 2019