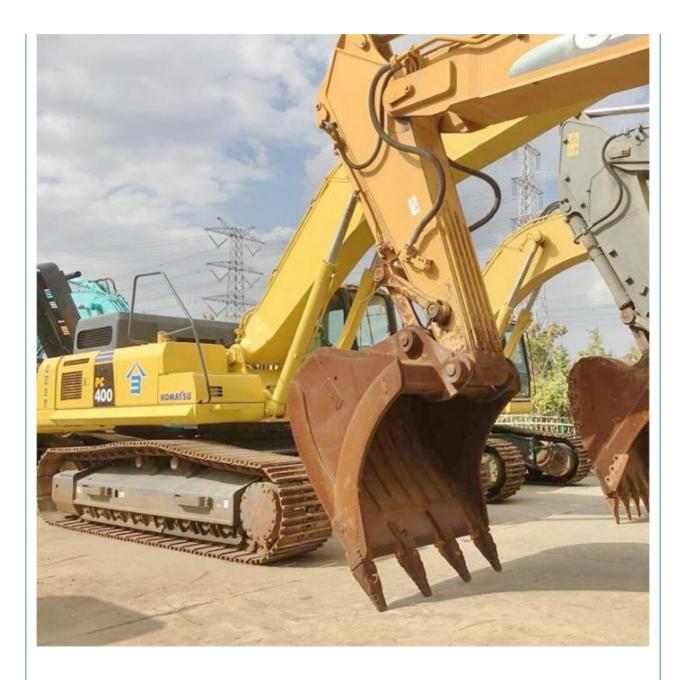

## Low Operating Weight 40 Ton Komatsu Used PC400-8 Excavator for Construction Equipment

#### **Product Specification**

• Showroom Location: None • Operating Weight: 41400 KG 1.9 M<sup>3</sup> Bucket Capacity: • Machine Weight: 40000 KG • Hydraulic Cylinder Brand: Original • Hydraulic Pump Brand: Original • Hydraulic Valve Brand: Original Cummins . Engine Brand: 257 KW • Power: • Machinery Test Report: Provided • Video Outgoing-inspection: Provided • Core Components: Pressure Vessel, Motor, Bearing, Gear, Pump, Gearbox, Engine, PLC • Year: 2019

### More Images

Working Hours: