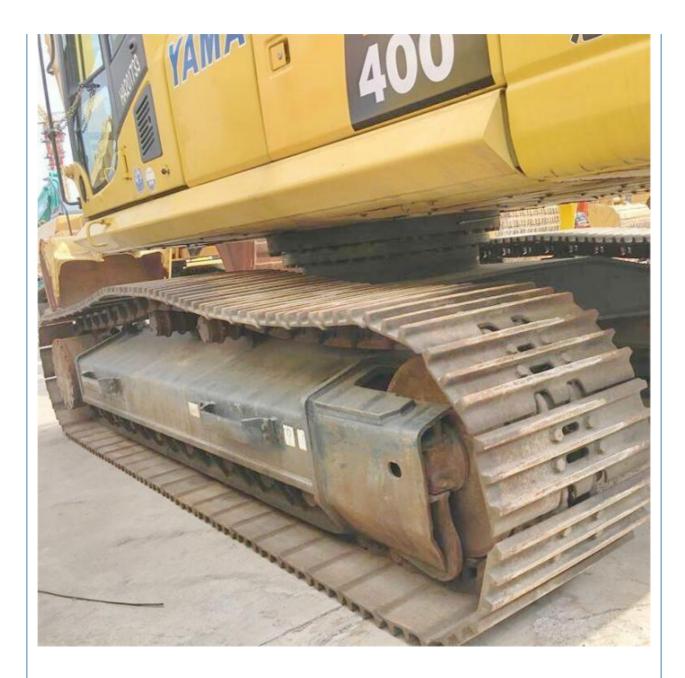

#### **Product Specification**

• Showroom Location: None • Operating Weight: 41400 KG 1.9 M<sup>3</sup> Bucket Capacity: • Machine Weight: 40000 KG • Hydraulic Cylinder Brand: Original • Hydraulic Pump Brand: Original • Hydraulic Valve Brand: Original Cummins . Engine Brand: 257 KW • Power: • Machinery Test Report: Provided • Video Outgoing-inspection: Provided • Core Components: Pressure Vessel, Motor, Bearing, Gear, Pump, Gearbox, Engine, PLC • Year: 2019