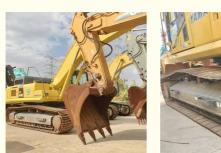

## Low Operating Weight 40 Ton Komatsu Used PC400-8 Excavator for Construction Equipment

#### **Product Specification**

• Showroom Location: None • Operating Weight: 41400 KG 1.9 M<sup>3</sup> Bucket Capacity: • Machine Weight: 40000 KG • Hydraulic Cylinder Brand: Original • Hydraulic Pump Brand: Original • Hydraulic Valve Brand: Original Cummins . Engine Brand: 257 KW • Power: • Machinery Test Report: Provided • Video Outgoing-inspection: Provided • Core Components: Pressure Vessel, Motor, Bearing, Gear, Pump, Gearbox, Engine, PLC • Year: 2019