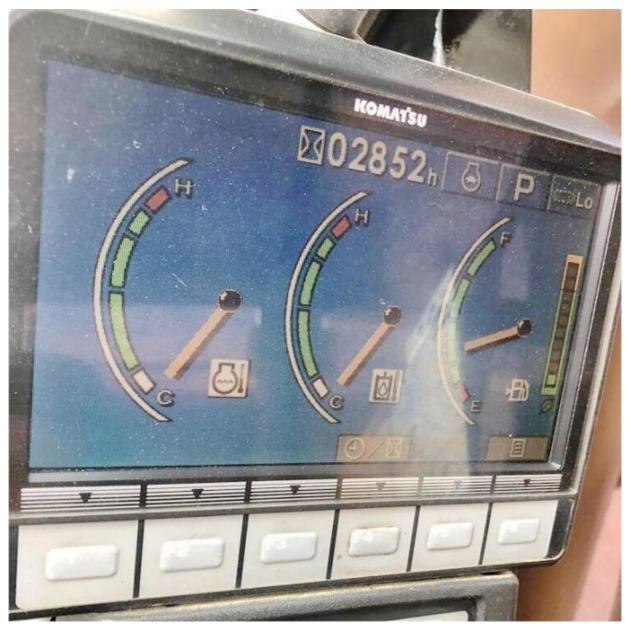

## Low Operating Weight 40 Ton Komatsu Used PC400-8 Excavator for Construction Equipment

## **Basic Information**

- Place of Origin:
- Price:
- Japan
  - \$50,000.00/units 1-3 units



#### **Product Specification**

• Showroom Location: None • Operating Weight: 41400 KG 1.9 M<sup>3</sup> Bucket Capacity: • Machine Weight: 40000 KG • Hydraulic Cylinder Brand: Original • Hydraulic Pump Brand: Original • Hydraulic Valve Brand: Original Cummins . Engine Brand: 257 KW • Power: • Machinery Test Report: Provided • Video Outgoing-inspection: Provided • Core Components: Pressure Vessel, Motor, Bearing, Gear, Pump, Gearbox, Engine, PLC • Year: 2019

2852



### More Images

Working Hours:









## Product Description















# Models Of Excavators We Sell

| Komatsu used<br>excavator  | PC20/PC30/PC35/PC40/PC50/PC55/PC56/PC60/PC70/PC75/PC78/PC10<br>0/PC110/PC120/PC128/PC130/PC138/PC150/PC160/PC200/PC210/PC22<br>0/PC228/PC240/PC270/PC300/PC350/PC360/PC400/PC450/PC460/PC49<br>0/PC650 |
|----------------------------|--------------------------------------------------------------------------------------------------------------------------------------------------------------------------------------------------------|
| Carter used excavator      | CAT303/CAT305/CAT305.5/CAT306/CAT307/CAT308/CAT311/CAT312/C<br>AT313/CAT315/CAT318/CAT320/CAT323/CAT324/CAT325/CAT326/CAT3<br>29/CAT330/CAT336/CAT340/CAT345/CAT349/CAT375                             |
| Doosan used excavator      | DH(DX)35/55/60/70/75/80/150/200/215/220