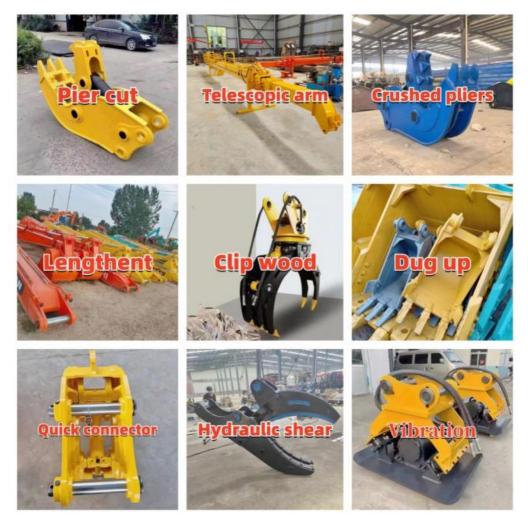

a quality testing center.

Our full range of products include: used excavators, used loaders, used graders, used bulldozers, used forklifts, used cranes and other used construction machinery products. Our engineering machines are mainly from China, the United States, Japan, South Korea and other manufacturing countries, quality assurance is our hallmark. Our machines are sold to many regions at home and abroad, and we have rich export experience.

In order to serve our customers better, we deal in three(3) thousand units of construction machinery all year round and ensure delivery within 7-30 days after payment. Our team can serve you around the clock (24/7) and we hope to build a long-term business relationship with you.



Our transaction case



We can provide other accessory devices



#### FAQ

#### 1. What's your payment terms and trade terms?

Generally 50% deposit and 50% balance before shipping. Of course, we can negotiate according to your orders. We can accept EXW, FOB, CRF and CIF.

#### 2. How to ship the excavators?

- Container: which is cheapest and fast. but sometime machine need to be dismantled.
  Bulk cargo ship :which is better for bigger construction equipment ,ship as it is.
- (3). Flat rack ship :which is better for bigger machine and also no need to dismantle
- (4).RO RO ship : which is good for every machine and faster

#### 3. Is it convenient to visit you?

You are welcome to visit us. So you can see how many used excavators we have in stock and the condition of them. We can pick you up at Shanghai Air port.