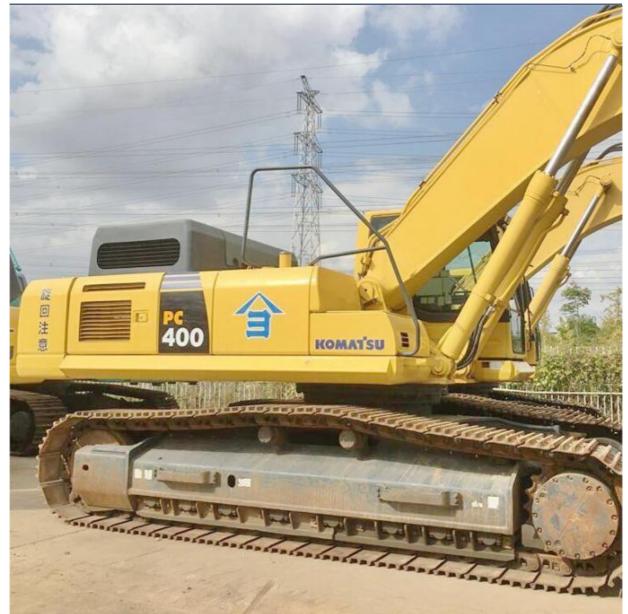

## Low Operating Weight 40 Ton Komatsu Used PC400-8 Excavator for Construction Equipment

#### **Product Specification**

• Showroom Location: None • Operating Weight: 41400 KG 1.9 M<sup>3</sup> Bucket Capacity: • Machine Weight: 40000 KG • Hydraulic Cylinder Brand: Original • Hydraulic Pump Brand: Original • Hydraulic Valve Brand: Original Cummins . Engine Brand: 257 KW • Power: • Machinery Test Report: Provided • Video Outgoing-inspection: Provided • Core Components: Pressure Vessel, Motor, Bearing, Gear, Pump, Gearbox, Engine, PLC • Year: 2019

### More Images

Working Hours: