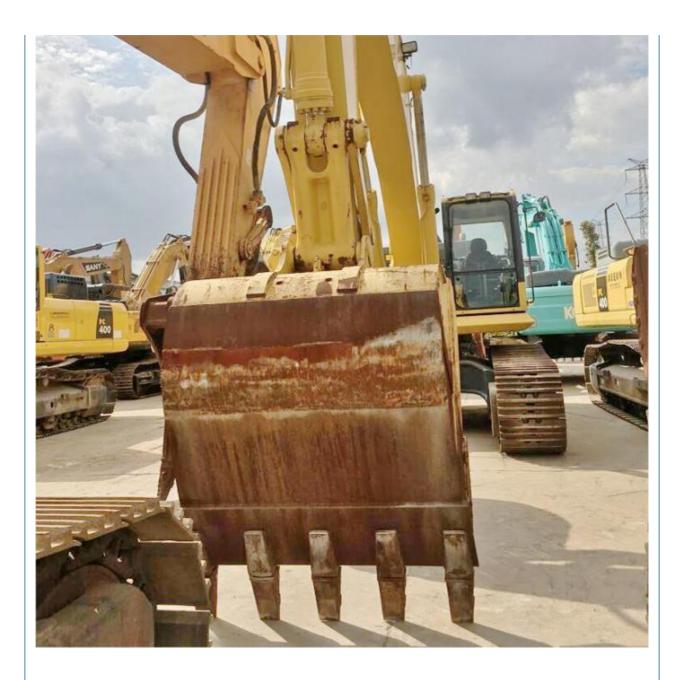

#### **Product Specification**

• Showroom Location: None • Operating Weight: 41400 KG 1.9 M<sup>3</sup> Bucket Capacity: • Machine Weight: 40000 KG • Hydraulic Cylinder Brand: Original • Hydraulic Pump Brand: Original • Hydraulic Valve Brand: Original Cummins . Engine Brand: 257 KW • Power: • Machinery Test Report: Provided • Video Outgoing-inspection: Provided • Core Components: Pressure Vessel, Motor, Bearing, Gear, Pump, Gearbox, Engine, PLC • Year: 2019