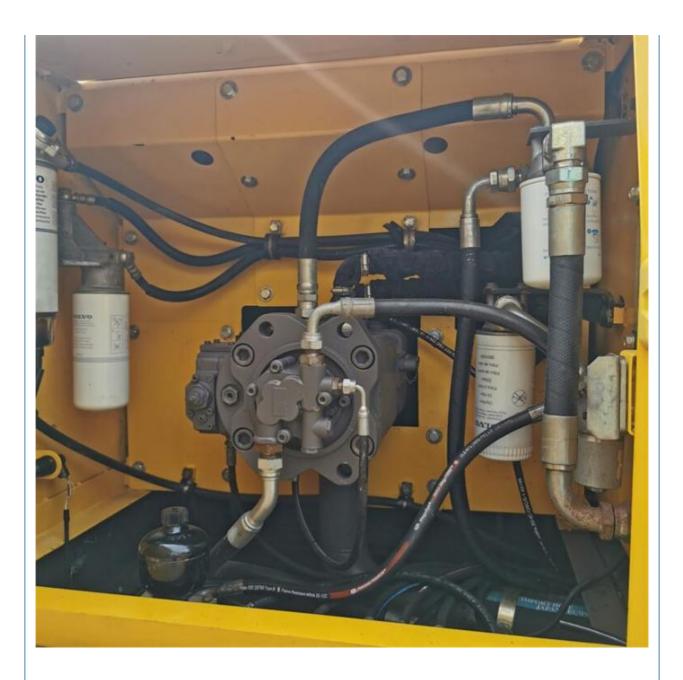

## **Product Specification**

- Showroom Location:
- Operating Weight:
- Bucket Capacity:
- Machine Weight:
- Hydraulic Cylinder Brand: ORIGINAL
- Hydraulic Pump Brand: ORIGINAL ORIGINAL
- Hydraulic Valve Brand:
- . Engine Brand:
- Power:
- Machinery Test Report: Provided
- Video Outgoing-inspection: Provided
- Core Components: Pressure Vessel, Motor, Bearing, Gear, Pump, Gearbox, Engine, PLC
- Year:
- Working Hours: