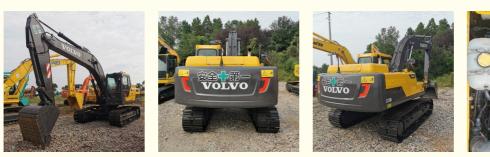

# More Images

# Used Volvo 210 Tracked Excavator with ORIGINAL Hydraulic Cylinder and 650 **Working Hours**

## **Product Specification**

- Showroom Location:
- Operating Weight:
- Bucket Capacity:
- Machine Weight:
- Hydraulic Cylinder Brand: ORIGINAL
- Hydraulic Pump Brand: ORIGINAL ORIGINAL
- Hydraulic Valve Brand:
- . Engine Brand:
- Power:
- Machinery Test Report: Provided
- Video Outgoing-inspection: Provided
- Core Components: Pressure Vessel, Motor, Bearing, Gear, Pump, Gearbox, Engine, PLC
- Year:
- Working Hours: