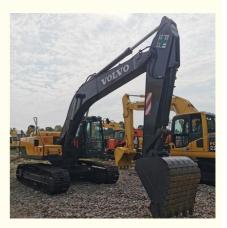

# Used Volvo 210 Tracked Excavator with ORIGINAL Hydraulic Cylinder and 650 **Working Hours**

## **Product Specification**

- Showroom Location:
- Operating Weight:
- Bucket Capacity:
- Machine Weight:
- Hydraulic Cylinder Brand: ORIGINAL
- Hydraulic Pump Brand: ORIGINAL ORIGINAL
- Hydraulic Valve Brand:
- . Engine Brand:
- Power:
- Machinery Test Report: Provided
- Video Outgoing-inspection: Provided
- Core Components: Pressure Vessel, Motor, Bearing, Gear, Pump, Gearbox, Engine, PLC
- Year:
- Working Hours: