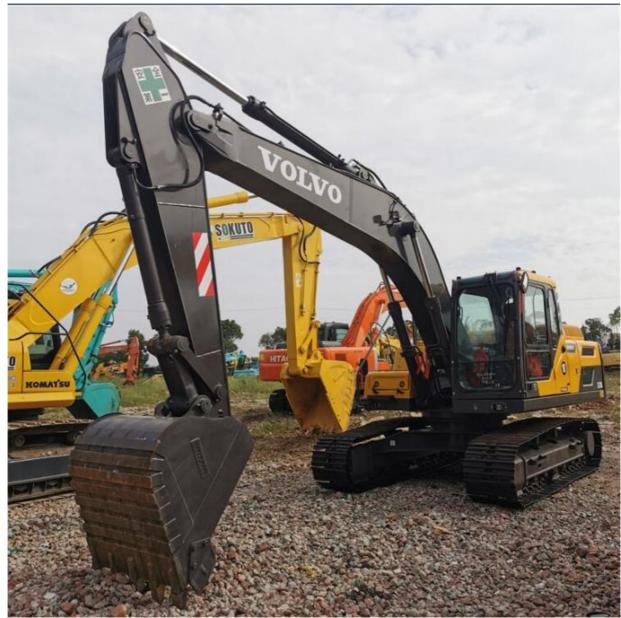

# Used Volvo 210 Tracked Excavator with ORIGINAL Hydraulic Cylinder and 650 **Working Hours**

# **Basic Information**

- Place of Origin:
- Price:
- Sweden

None 20500KG

0.9m<sup>3</sup>

Volvo 107KW

2023

650

21000 KG

## **Product Specification**

- Showroom Location:
- Operating Weight:
- Bucket Capacity:
- Machine Weight:
- Hydraulic Cylinder Brand: ORIGINAL
- Hydraulic Pump Brand: ORIGINAL ORIGINAL
- Hydraulic Valve Brand:
- . Engine Brand:
- Power:
- Machinery Test Report: Provided
- Video Outgoing-inspection: Provided
- Core Components: Pressure Vessel, Motor, Bearing, Gear, Pump, Gearbox, Engine, PLC
- Year:
- Working Hours: