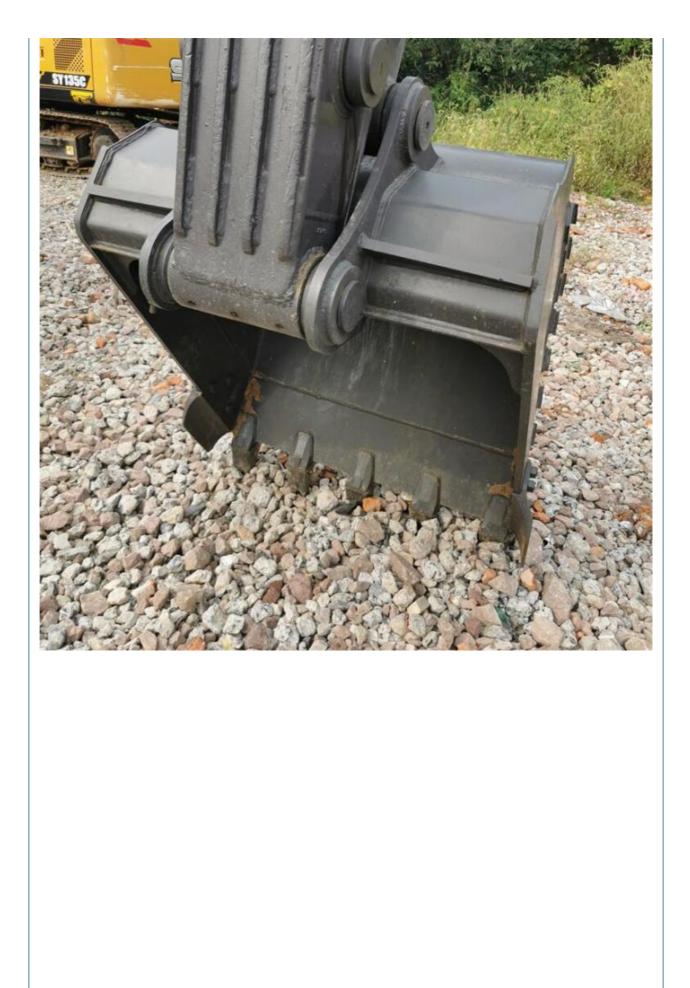

## **Product Specification**

- Showroom Location:
- Operating Weight:
- Bucket Capacity:
- Machine Weight:
- Hydraulic Cylinder Brand: ORIGINAL
- Hydraulic Pump Brand: ORIGINAL ORIGINAL
- Hydraulic Valve Brand:
- . Engine Brand:
- Power:
- Machinery Test Report: Provided
- Video Outgoing-inspection: Provided
- Core Components: Pressure Vessel, Motor, Bearing, Gear, Pump, Gearbox, Engine, PLC
- Year:
- Working Hours: