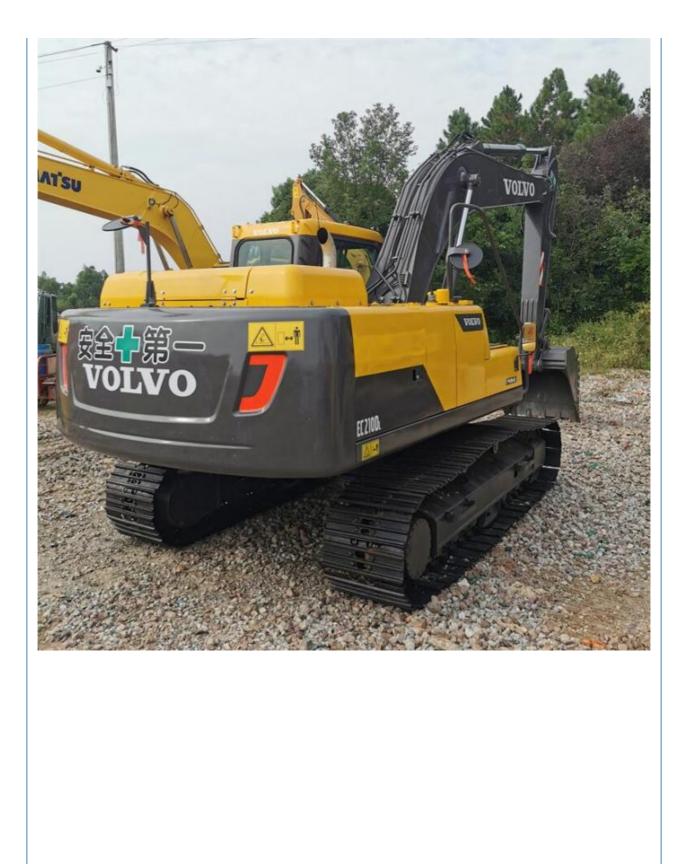

# Used Volvo 210 Tracked Excavator with ORIGINAL Hydraulic Cylinder and 650 **Working Hours**

# **Basic Information**

- Place of Origin:
- Price:
- Sweden

None 20500KG

0.9m<sup>3</sup>

Volvo 107KW

2023

650

21000 KG

## **Product Specification**

- Showroom Location:
- Operating Weight:
- Bucket Capacity:
- Machine Weight:
- Hydraulic Cylinder Brand: ORIGINAL
- Hydraulic Pump Brand: ORIGINAL ORIGINAL
- Hydraulic Valve Brand:
- . Engine Brand:
- Power:
- Machinery Test Report: Provided
- Video Outgoing-inspection: Provided
- Core Components: Pressure Vessel, Motor, Bearing, Gear, Pump, Gearbox, Engine, PLC
- Year:
- Working Hours: