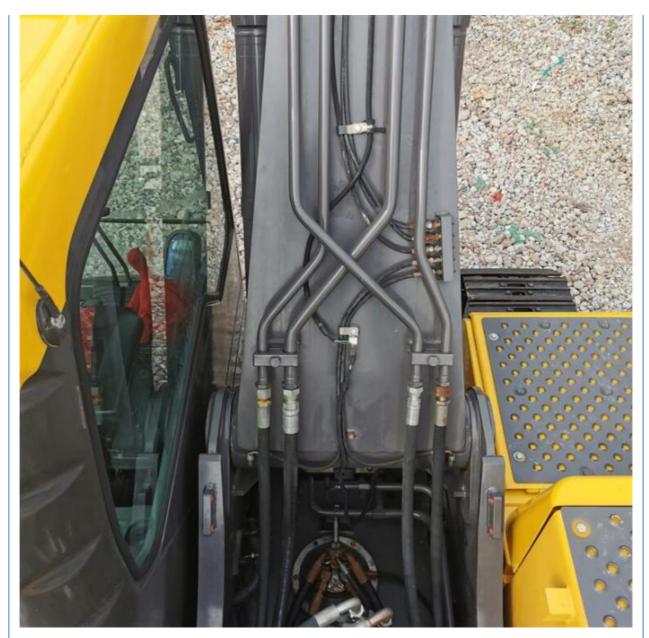

d Volvo 210 Tracked Excavator with ORIGINAL Hydraulic Cylinder and 650 **Working Hours**

# for more products please visit us on used-crawlerexcavator.com

# **Basic Information**

- Place of Origin:
- Price:
- Sweden

None 20500KG

0.9m<sup>3</sup>

Volvo 107KW

2023

650

21000 KG

\$34,800.00/units 1-3 units



## **Product Specification**

- Showroom Location:
- Operating Weight:
- Bucket Capacity:
- Machine Weight:
- Hydraulic Cylinder Brand: ORIGINAL
- Hydraulic Pump Brand: ORIGINAL ORIGINAL
- Hydraulic Valve Brand:
- . Engine Brand:
- Power:
- Machinery Test Report: Provided
- Video Outgoing-inspection: Provided
- Core Components: Pressure Vessel, Motor, Bearing, Gear, Pump, Gearbox, Engine, PLC
- Year:
- Working Hours:



# More Images





# Product Description





















# Models Of Excavators We Sell

| Komatsu used<br>excavator  | PC20/PC30/PC35/PC40/PC50/PC55/PC56/PC60/PC70/PC75/PC78/PC10<br>0/PC110/PC120/PC128/PC130/PC138/PC150/PC160/PC200/PC210/PC22<br>0/PC228/PC240/PC270/PC300/PC350/PC360/PC400/PC450/PC460/PC49<br>0/PC650 |
|----------------------------|--------------------------------------------------------------------------------------------------------------------------------------------------------------------------------------------------------|
| Carter used excavator      | CAT303/CAT305/CAT305.5/CAT306/CAT307/CAT308/CAT311/CAT312/C<br>AT313/CAT315/CAT318/CAT320/CAT323/CAT324/CAT325/CAT326/CAT3<br>29/CAT330/CAT336/CAT340/CAT345/CAT349/CAT375                             |
| Doosan used excavator      | DH(DX)35/55/60/70/75/80/150/200/215/220