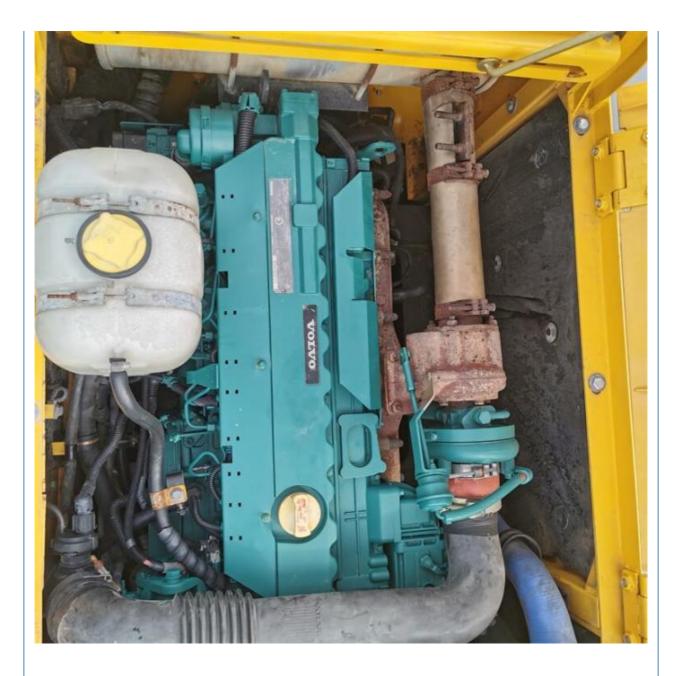

## **Product Specification**

- Showroom Location:
- Operating Weight:
- Bucket Capacity:
- Machine Weight:
- Hydraulic Cylinder Brand: ORIGINAL
- Hydraulic Pump Brand: ORIGINAL ORIGINAL
- Hydraulic Valve Brand:
- . Engine Brand:
- Power:
- Machinery Test Report: Provided
- Video Outgoing-inspection: Provided
- Core Components: Pressure Vessel, Motor, Bearing, Gear, Pump, Gearbox, Engine, PLC
- Year:
- Working Hours: