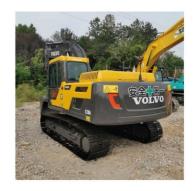

# Used Volvo 210 Tracked Excavator with ORIGINAL Hydraulic Cylinder and 650 **Working Hours**

## **Product Specification**

- Showroom Location:
- Operating Weight:
- Bucket Capacity:
- Machine Weight:
- Hydraulic Cylinder Brand: ORIGINAL
- Hydraulic Pump Brand: ORIGINAL ORIGINAL
- Hydraulic Valve Brand:
- . Engine Brand:
- Power:
- Machinery Test Report: Provided
- Video Outgoing-inspection: Provided
- Core Components: Pressure Vessel, Motor, Bearing, Gear, Pump, Gearbox, Engine, PLC
- Year:
- Working Hours: