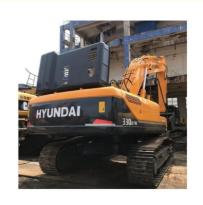

# 2022 Original Used Hyundai R330lc-9s Digger Excavator Perfect Condition Korean Crawler

#### **Product Specification**

Showroom Location: None · Operating Weight: 32200KG 1.44m<sup>3</sup> . Bucket Capacity: · Machine Weight: 33000 KG Hydraulic Cylinder Brand: Original • Hydraulic Pump Brand: Original • Hydraulic Valve Brand: Original Cummins . Engine Brand: 196KW • Power: • Machinery Test Report: Provided • Video Outgoing-inspection: Provided

• Core Components: Pressure Vessel, Motor, Bearing, Gear,

Pump, Gearbox, Engine, PLC

Year: 2022Working Hours: 1670