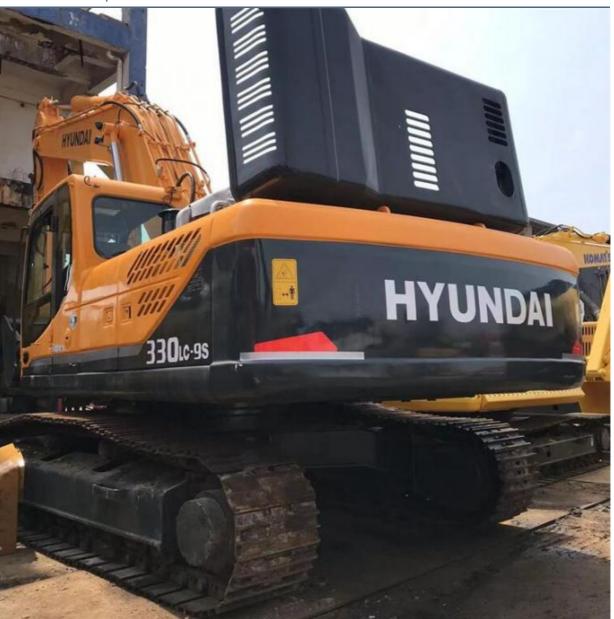

# 2022 Original Used Hyundai R330lc-9s Digger Excavator Perfect Condition Korean Crawler

#### **Product Specification**

Showroom Location: None · Operating Weight: 32200KG 1.44m<sup>3</sup> . Bucket Capacity: · Machine Weight: 33000 KG Hydraulic Cylinder Brand: Original • Hydraulic Pump Brand: Original • Hydraulic Valve Brand: Original Cummins . Engine Brand: 196KW • Power: • Machinery Test Report: Provided • Video Outgoing-inspection: Provided

• Core Components: Pressure Vessel, Motor, Bearing, Gear,

Pump, Gearbox, Engine, PLC

Year: 2022Working Hours: 1670