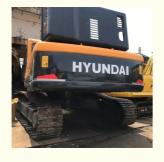

# 2022 Original Used Hyundai R330lc-9s Digger Excavator Perfect Condition Korean Crawler

#### **Product Specification**

Showroom Location: None · Operating Weight: 32200KG 1.44m<sup>3</sup> . Bucket Capacity: · Machine Weight: 33000 KG Hydraulic Cylinder Brand: Original • Hydraulic Pump Brand: Original • Hydraulic Valve Brand: Original Cummins . Engine Brand: 196KW • Power: • Machinery Test Report: Provided • Video Outgoing-inspection: Provided

• Core Components: Pressure Vessel, Motor, Bearing, Gear,

Pump, Gearbox, Engine, PLC

Year: 2022Working Hours: 1670