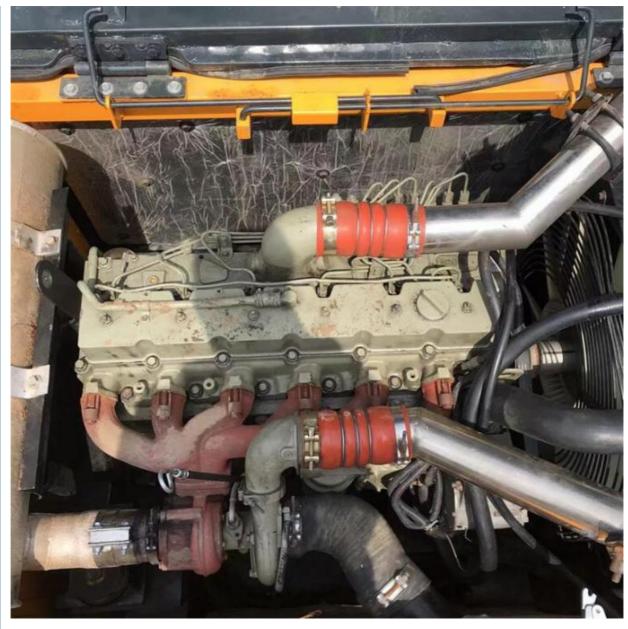

#### **Product Specification**

Showroom Location: None · Operating Weight: 32200KG 1.44m<sup>3</sup> . Bucket Capacity: · Machine Weight: 33000 KG Hydraulic Cylinder Brand: Original • Hydraulic Pump Brand: Original • Hydraulic Valve Brand: Original Cummins . Engine Brand: 196KW • Power: • Machinery Test Report: Provided • Video Outgoing-inspection: Provided

• Core Components: Pressure Vessel, Motor, Bearing, Gear,

Pump, Gearbox, Engine, PLC

Year: 2022Working Hours: 1670

#### More Images

Product Description