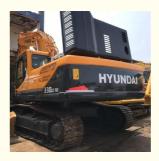

# 2022 Original Used Hyundai R330lc-9s Digger Excavator Perfect Condition Korean Crawler

#### **Product Specification**

Showroom Location: None · Operating Weight: 32200KG 1.44m<sup>3</sup> . Bucket Capacity: · Machine Weight: 33000 KG Hydraulic Cylinder Brand: Original • Hydraulic Pump Brand: Original • Hydraulic Valve Brand: Original Cummins . Engine Brand: 196KW • Power: • Machinery Test Report: Provided • Video Outgoing-inspection: Provided

• Core Components: Pressure Vessel, Motor, Bearing, Gear,

Pump, Gearbox, Engine, PLC

Year: 2022Working Hours: 1670