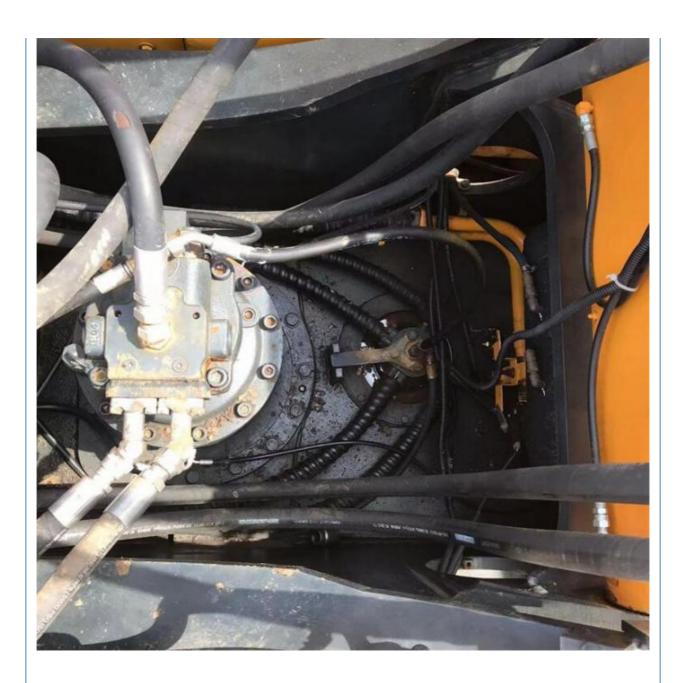

#### **Product Specification**

Showroom Location: None · Operating Weight: 32200KG 1.44m<sup>3</sup> . Bucket Capacity: · Machine Weight: 33000 KG Hydraulic Cylinder Brand: Original • Hydraulic Pump Brand: Original • Hydraulic Valve Brand: Original Cummins . Engine Brand: 196KW • Power: • Machinery Test Report: Provided • Video Outgoing-inspection: Provided

• Core Components: Pressure Vessel, Motor, Bearing, Gear,

Pump, Gearbox, Engine, PLC

Year: 2022Working Hours: 1670

#### More Images

Product Description