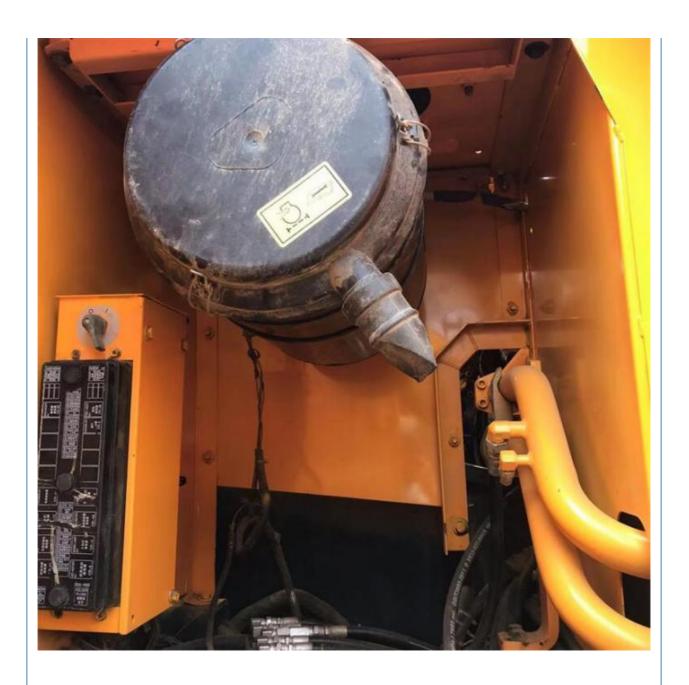

# 2022 Original Used Hyundai R330lc-9s Digger Excavator Perfect Condition Korean Crawler

#### **Basic Information**

Place of Origin: South Korea

• Price: \$30,500.00/units 1-3 units



#### **Product Specification**

Showroom Location: None · Operating Weight: 32200KG 1.44m<sup>3</sup> . Bucket Capacity: · Machine Weight: 33000 KG Hydraulic Cylinder Brand: Original • Hydraulic Pump Brand: Original • Hydraulic Valve Brand: Original Cummins . Engine Brand: 196KW • Power: • Machinery Test Report: Provided • Video Outgoing-inspection: Provided

• Core Components: Pressure Vessel, Motor, Bearing, Gear,

Pump, Gearbox, Engine, PLC

Year: 2022Working Hours: 1670



#### More Images









Product Description

## **Product Description**





















#### Models Of Excavators We Sell

Kubota used excavator

PC20/PC30/PC35/PC40/PC55/PC56/PC60/PC70/PC75/PC78/PC10
0/PC110/PC120/PC128/PC130/PC138/PC150/PC160/PC200/PC210/PC22
0/PC228/PC240/PC270/PC300/PC350/PC360/PC400/PC450/PC49
0/PC650
CAT303/CAT305/CAT305.5/CAT306/CAT307/CAT308/CAT311/CAT312/C

Carter used excavator CAT303/CAT305/CAT305/CAT306/CAT307/CAT308/CAT311/CAT312/CAT315/CAT315/CAT315/CAT326/CAT326/CAT326/CAT326/CAT326/CAT326/CAT326/CAT326/CAT326/CAT326/CAT326/CAT326/CAT326/CAT326/CAT326/CAT326/CAT326/CAT326/CAT326/CAT326/CAT326/CAT326/CAT326/CAT326/CAT326/CAT326/CAT326/CAT326/CAT326/CAT326/CAT326/CAT326/CAT326/CAT326/CAT326/CAT326/CAT326/CAT326/CAT326/CAT326/CAT326/CAT326/CAT326/CAT326/CAT326/CAT326/CAT326/CAT326/CAT326/CAT326/CAT326/CAT326/CAT326/CAT326/CAT326/CAT326