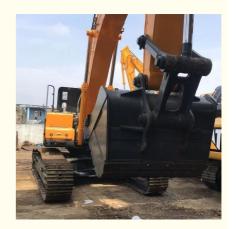

# 2022 Original Used Hyundai R330lc-9s Digger Excavator Perfect Condition Korean Crawler

#### **Product Specification**

Showroom Location: None · Operating Weight: 32200KG 1.44m<sup>3</sup> . Bucket Capacity: · Machine Weight: 33000 KG Hydraulic Cylinder Brand: Original • Hydraulic Pump Brand: Original • Hydraulic Valve Brand: Original Cummins . Engine Brand: 196KW • Power: • Machinery Test Report: Provided • Video Outgoing-inspection: Provided

• Core Components: Pressure Vessel, Motor, Bearing, Gear,

Pump, Gearbox, Engine, PLC

Year: 2022Working Hours: 1670