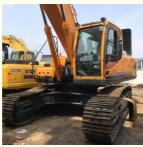

# 2022 Original Used Hyundai R330lc-9s Digger Excavator Perfect Condition Korean Crawler

#### **Product Specification**

Showroom Location: None · Operating Weight: 32200KG 1.44m<sup>3</sup> . Bucket Capacity: · Machine Weight: 33000 KG Hydraulic Cylinder Brand: Original • Hydraulic Pump Brand: Original • Hydraulic Valve Brand: Original Cummins . Engine Brand: 196KW • Power: • Machinery Test Report: Provided • Video Outgoing-inspection: Provided

• Core Components: Pressure Vessel, Motor, Bearing, Gear,

Pump, Gearbox, Engine, PLC

Year: 2022Working Hours: 1670