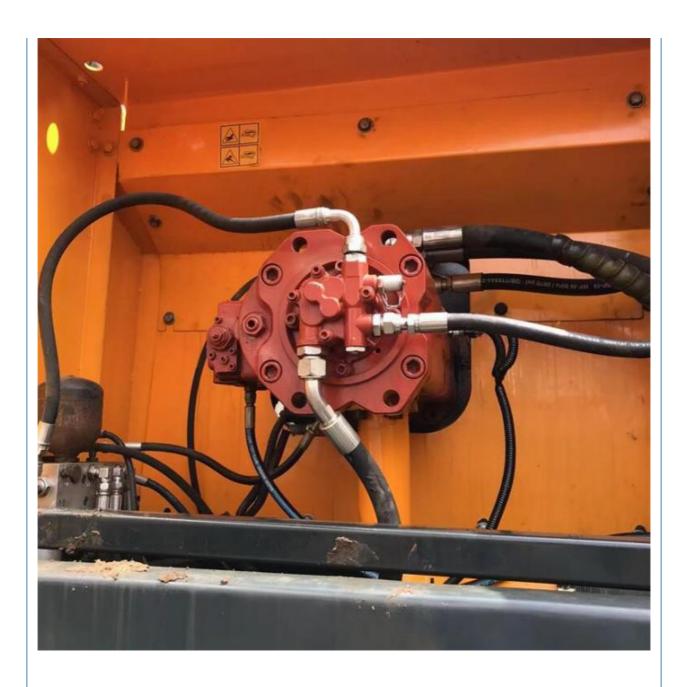

#### **Product Specification**

Showroom Location: None · Operating Weight: 32200KG 1.44m<sup>3</sup> . Bucket Capacity: · Machine Weight: 33000 KG Hydraulic Cylinder Brand: Original • Hydraulic Pump Brand: Original • Hydraulic Valve Brand: Original Cummins . Engine Brand: 196KW • Power: • Machinery Test Report: Provided • Video Outgoing-inspection: Provided

• Core Components: Pressure Vessel, Motor, Bearing, Gear,

Pump, Gearbox, Engine, PLC

Year: 2022Working Hours: 1670

#### More Images

Product Description