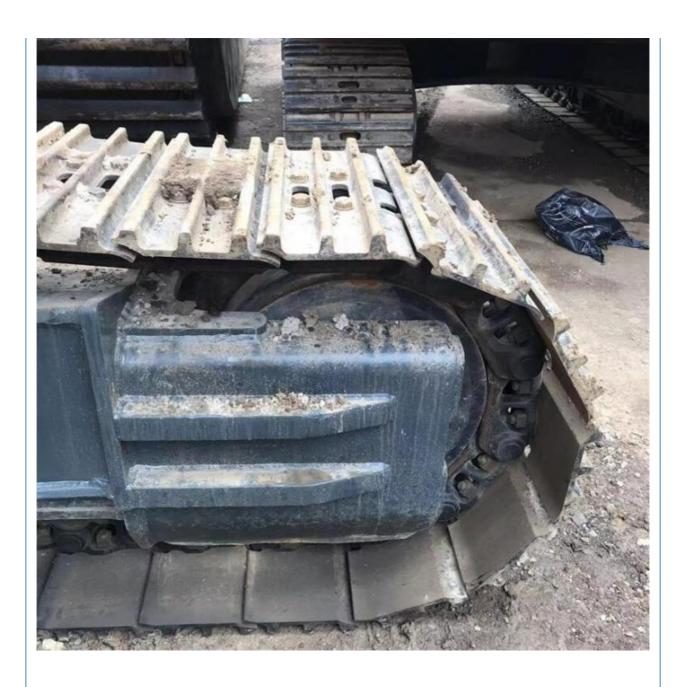

# 2022 Original Used Hyundai R330lc-9s Digger Excavator Perfect Condition Korean Crawler

#### **Basic Information**

Place of Origin: South Korea

• Price: \$30,500.00/units 1-3 units



#### **Product Specification**

Showroom Location: None · Operating Weight: 32200KG 1.44m<sup>3</sup> . Bucket Capacity: · Machine Weight: 33000 KG Hydraulic Cylinder Brand: Original • Hydraulic Pump Brand: Original • Hydraulic Valve Brand: Original Cummins . Engine Brand: 196KW • Power: • Machinery Test Report: Provided • Video Outgoing-inspection: Provided

• Core Components: Pressure Vessel, Motor, Bearing, Gear,

Pump, Gearbox, Engine, PLC

Year: 2022Working Hours: 1670



#### More Images









Product Description

## **Product Description**





















#### Models Of Excavators We Sell

Kubota used excavator

PC20/PC30/PC35/PC40/PC55/PC56/PC60/PC70/PC75/PC78/PC10
0/PC110/PC120/PC128/PC130/PC138/PC150/PC160/PC200/PC210/PC22
0/PC228/PC240/PC270/PC300/PC350/PC360/PC400/PC450/PC49
0/PC650
CAT303/CAT305/CAT305.5/CAT306/CAT307/CAT308/CAT311/CAT312/C

Carter used excavator CAT303/CAT305/CAT305/CAT306/CAT307/CAT308/CAT311/CAT312/CAT315/CAT315/CAT315/CAT326/CAT326/CAT326/CAT326/CAT326/CAT326/CAT326/CAT326/CAT326/CAT326/CAT326/CAT326/CAT326/CAT326/CAT326/CAT326/CAT326/CAT326/CAT326/CAT326/CAT326/CAT326/CAT326/CAT326/CAT326/CAT326/CAT326/CAT326/CAT326/CAT326/CAT326/CAT326/CAT326/CAT326/CAT326/CAT326/CAT326/CAT326/CAT326/CAT326/CAT326/CAT326/CAT326/CAT326/CAT326/CAT326/CAT326/CAT326/CAT326/CAT326/CAT326/CAT326/CAT326/CAT326/CAT326/CA