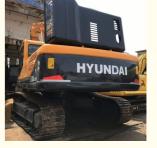

# 2022 Original Used Hyundai R330lc-9s Digger Excavator Perfect Condition Korean Crawler

#### **Product Specification**

Showroom Location: None · Operating Weight: 32200KG 1.44m<sup>3</sup> . Bucket Capacity: · Machine Weight: 33000 KG Hydraulic Cylinder Brand: Original • Hydraulic Pump Brand: Original • Hydraulic Valve Brand: Original Cummins . Engine Brand: 196KW • Power: • Machinery Test Report: Provided • Video Outgoing-inspection: Provided

• Core Components: Pressure Vessel, Motor, Bearing, Gear,

Pump, Gearbox, Engine, PLC

Year: 2022Working Hours: 1670