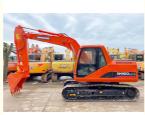

# 15 Ton Doosan DH150-7 Crawler Excavator Made in Korea with 13900 KG **Operating Weight**

## **Product Specification**

Showroom Location: None · Operating Weight: 13900 KG  $0.5 \, M^3$ . Bucket Capacity: . Machine Weight: 15000 KG • Hydraulic Cylinder Brand: Original • Hydraulic Pump Brand: Original • Hydraulic Valve Brand: Original • Engine Brand: Doosan 71 KW • Power: • Machinery Test Report: Provided