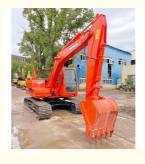

# 15 Ton Doosan DH150-7 Crawler Excavator Made in Korea with 13900 KG **Operating Weight**

## **Product Specification**

Showroom Location: None · Operating Weight: 13900 KG  $0.5 \, M^3$ . Bucket Capacity: . Machine Weight: 15000 KG • Hydraulic Cylinder Brand: Original • Hydraulic Pump Brand: Original • Hydraulic Valve Brand: Original • Engine Brand: Doosan 71 KW • Power: • Machinery Test Report: Provided