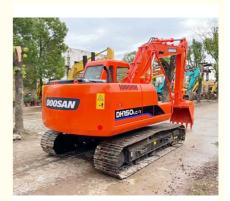

# 15 Ton Doosan DH150-7 Crawler Excavator Made in Korea with 13900 KG **Operating Weight**

## **Product Specification**

Showroom Location: None · Operating Weight: 13900 KG  $0.5 \, M^3$ . Bucket Capacity: . Machine Weight: 15000 KG • Hydraulic Cylinder Brand: Original • Hydraulic Pump Brand: Original • Hydraulic Valve Brand: Original • Engine Brand: Doosan 71 KW • Power: • Machinery Test Report: Provided