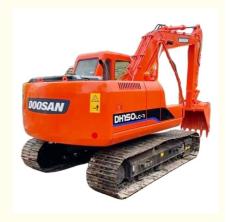

# 15 Ton Doosan DH150-7 Crawler Excavator Made in Korea with 13900 KG **Operating Weight**

## **Product Specification**

Showroom Location: None · Operating Weight: 13900 KG  $0.5 \, M^3$ . Bucket Capacity: . Machine Weight: 15000 KG • Hydraulic Cylinder Brand: Original • Hydraulic Pump Brand: Original • Hydraulic Valve Brand: Original • Engine Brand: Doosan 71 KW • Power: • Machinery Test Report: Provided