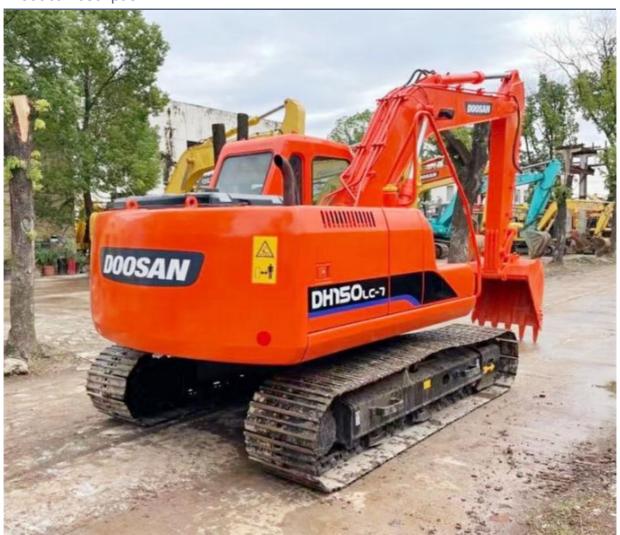

# 15 Ton Doosan DH150-7 Crawler Excavator Made in Korea with 13900 KG **Operating Weight**

## **Product Specification**

Showroom Location: None · Operating Weight: 13900 KG  $0.5 \, M^3$ . Bucket Capacity: . Machine Weight: 15000 KG • Hydraulic Cylinder Brand: Original • Hydraulic Pump Brand: Original • Hydraulic Valve Brand: Original • Engine Brand: Doosan 71 KW • Power: • Machinery Test Report: Provided