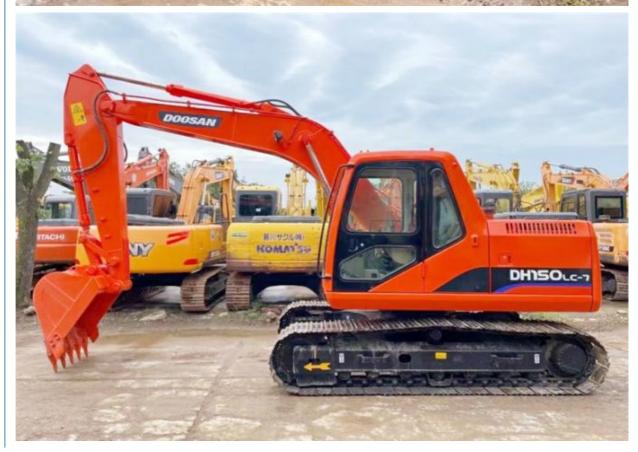

# 15 Ton Doosan DH150-7 Crawler Excavator Made in Korea with 13900 KG **Operating Weight**

## **Product Specification**

Showroom Location: None · Operating Weight: 13900 KG  $0.5 \, M^3$ . Bucket Capacity: . Machine Weight: 15000 KG • Hydraulic Cylinder Brand: Original • Hydraulic Pump Brand: Original • Hydraulic Valve Brand: Original • Engine Brand: Doosan 71 KW • Power: • Machinery Test Report: Provided