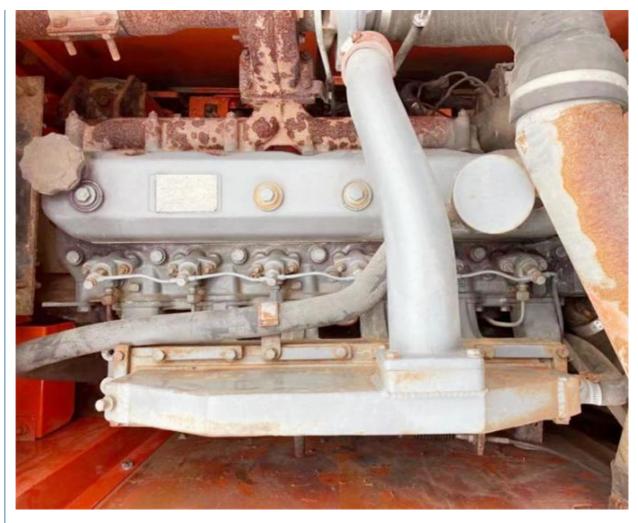

## **Product Specification**

Showroom Location: None · Operating Weight: 13900 KG  $0.5 \, M^3$ . Bucket Capacity: . Machine Weight: 15000 KG • Hydraulic Cylinder Brand: Original • Hydraulic Pump Brand: Original • Hydraulic Valve Brand: Original • Engine Brand: Doosan 71 KW • Power: • Machinery Test Report: Provided

Core Components: Pressure Vessel, Motor, Bearing, Gear,

Pump, Gearbox, Engine, PLC

· Year: 2017 . Working Hours: 2574

• Video Outgoing-inspection: Provided