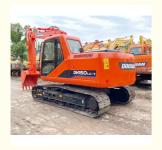

# 15 Ton Doosan DH150-7 Crawler Excavator Made in Korea with 13900 KG **Operating Weight**

## **Product Specification**

Showroom Location: None · Operating Weight: 13900 KG  $0.5 \, M^3$ . Bucket Capacity: . Machine Weight: 15000 KG • Hydraulic Cylinder Brand: Original • Hydraulic Pump Brand: Original • Hydraulic Valve Brand: Original • Engine Brand: Doosan 71 KW • Power: • Machinery Test Report: Provided