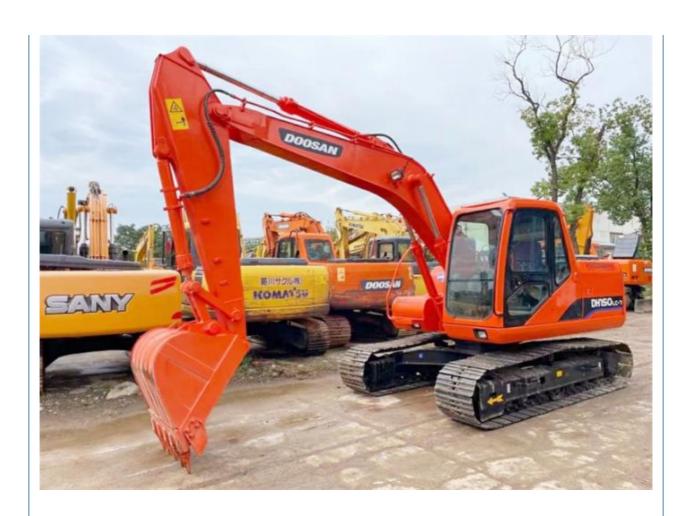

# 15 Ton Doosan DH150-7 Crawler Excavator Made in Korea with 13900 KG **Operating Weight**

## **Product Specification**

Showroom Location: None · Operating Weight: 13900 KG  $0.5 \, M^3$ . Bucket Capacity: . Machine Weight: 15000 KG • Hydraulic Cylinder Brand: Original • Hydraulic Pump Brand: Original • Hydraulic Valve Brand: Original • Engine Brand: Doosan 71 KW • Power: • Machinery Test Report: Provided