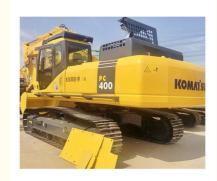

# Original Komatsu PC400 Excavator Machine Used for Engineering Construction in Japan 40 Ton

#### **Product Specification**

• Showroom Location: None • Operating Weight: 41400 KG 1.9 M<sup>3</sup> Bucket Capacity: • Machine Weight: 40000 KG • Hydraulic Cylinder Brand: Original • Hydraulic Pump Brand: Original • Hydraulic Valve Brand: Original Engine Brand: Cummins 246 KW • Power: • Machinery Test Report: Provided • Video Outgoing-inspection: Provided Core Components: Pressure Vessel, Motor, Bearing, Gear, Pump, Gearbox, Engine, PLC • Year: 2019