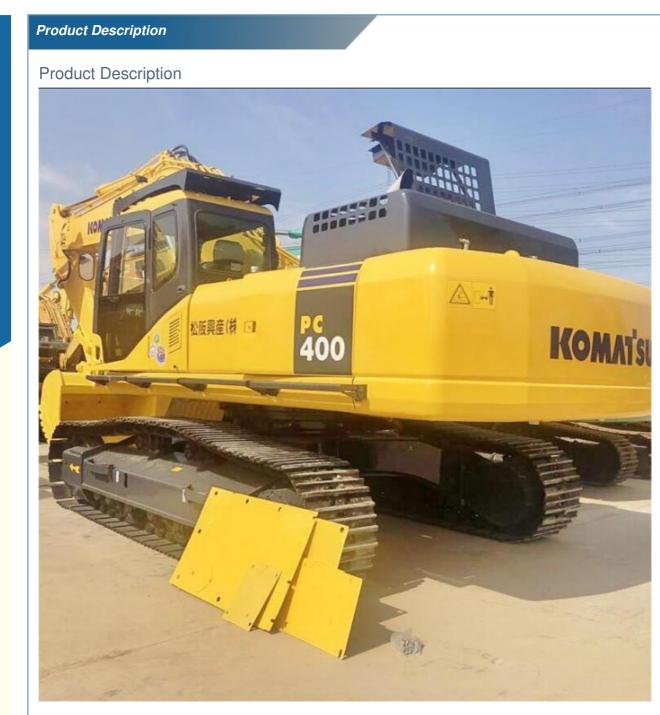

# Original Komatsu PC400 Excavator Machine Used for Engineering Construction in Japan 40 Ton

#### **Product Specification**

• Showroom Location: None • Operating Weight: 41400 KG 1.9 M<sup>3</sup> Bucket Capacity: • Machine Weight: 40000 KG • Hydraulic Cylinder Brand: Original • Hydraulic Pump Brand: Original • Hydraulic Valve Brand: Original Engine Brand: Cummins 246 KW • Power: • Machinery Test Report: Provided • Video Outgoing-inspection: Provided Core Components: Pressure Vessel, Motor, Bearing, Gear, Pump, Gearbox, Engine, PLC • Year: 2019