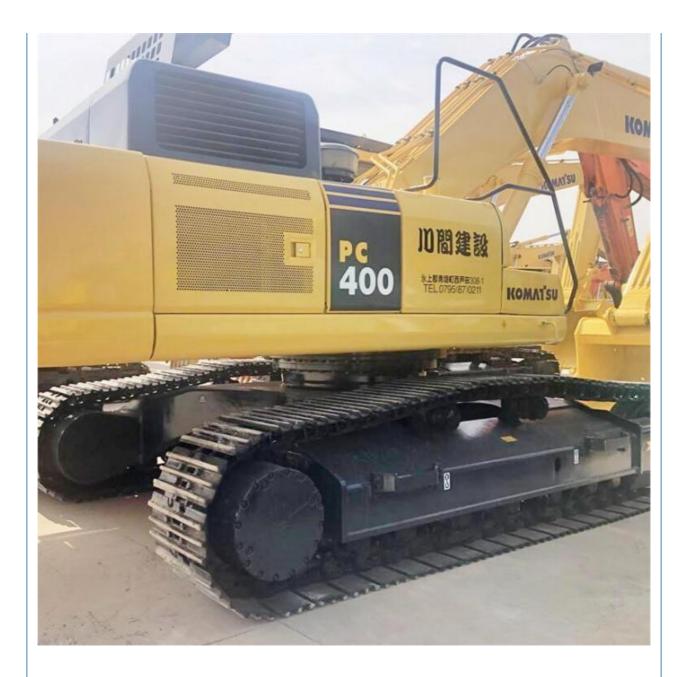

# Original Komatsu PC400 Excavator Machine Used for Engineering Construction in Japan 40 Ton

#### **Product Specification**

• Showroom Location: None • Operating Weight: 41400 KG 1.9 M<sup>3</sup> Bucket Capacity: • Machine Weight: 40000 KG • Hydraulic Cylinder Brand: Original • Hydraulic Pump Brand: Original • Hydraulic Valve Brand: Original Engine Brand: Cummins 246 KW • Power: • Machinery Test Report: Provided • Video Outgoing-inspection: Provided Core Components: Pressure Vessel, Motor, Bearing, Gear, Pump, Gearbox, Engine, PLC • Year: 2019