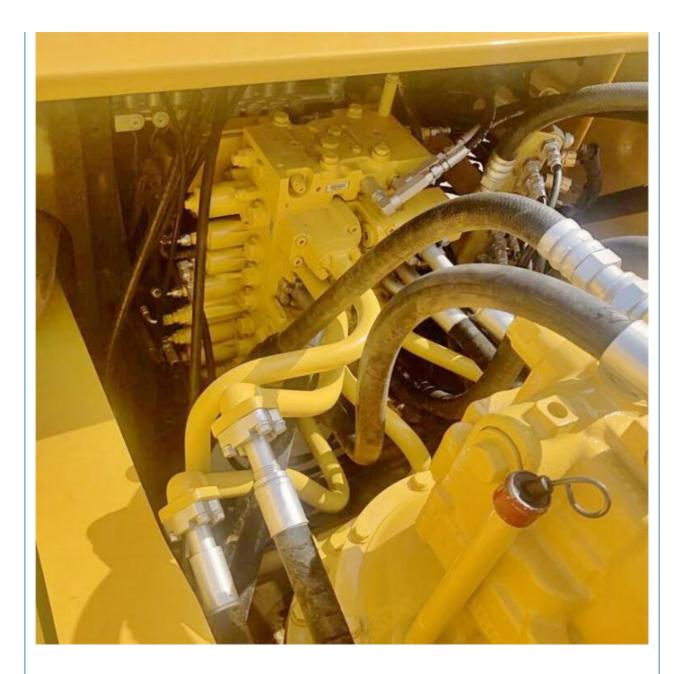

# Original Komatsu PC400 Excavator Machine Used for Engineering Construction in Japan 40 Ton

### **Basic Information**

- Place of Origin:
- Price:

Japan \$41,000.00/units 1-3 units



#### **Product Specification**

• Showroom Location: None • Operating Weight: 41400 KG 1.9 M<sup>3</sup> Bucket Capacity: • Machine Weight: 40000 KG • Hydraulic Cylinder Brand: Original • Hydraulic Pump Brand: Original • Hydraulic Valve Brand: Original Engine Brand: Cummins 246 KW • Power: • Machinery Test Report: Provided • Video Outgoing-inspection: Provided Core Components: Pressure Vessel, Motor, Bearing, Gear, Pump, Gearbox, Engine, PLC • Year: 2019



# More Images

Working Hours:



2200























# Models Of Excavators We Sell

| Komatsu used<br>excavator  | PC20/PC30/PC35/PC40/PC50/PC55/PC56/PC60/PC70/PC75/PC78/PC10<br>0/PC110/PC120/PC128/PC130/PC138/PC150/PC160/PC200/PC210/PC22<br>0/PC228/PC240/PC270/PC300/PC350/PC360/PC400/PC450/PC460/PC49<br>0/PC650 |
|----------------------------|--------------------------------------------------------------------------------------------------------------------------------------------------------------------------------------------------------|
| Carter used excavator      | CAT303/CAT305/CAT305.5/CAT306/CAT307/CAT308/CAT311/CAT312/C<br>AT313/CAT315/CAT318/CAT320/CAT323/CAT324/CAT325/CAT326/CAT3<br>29/CAT330/CAT336/CAT340/CAT345/CAT349/CAT375                             |
| Doosan used excavator      | DH(DX)35/55/60/70/75/80/150/200/215/2