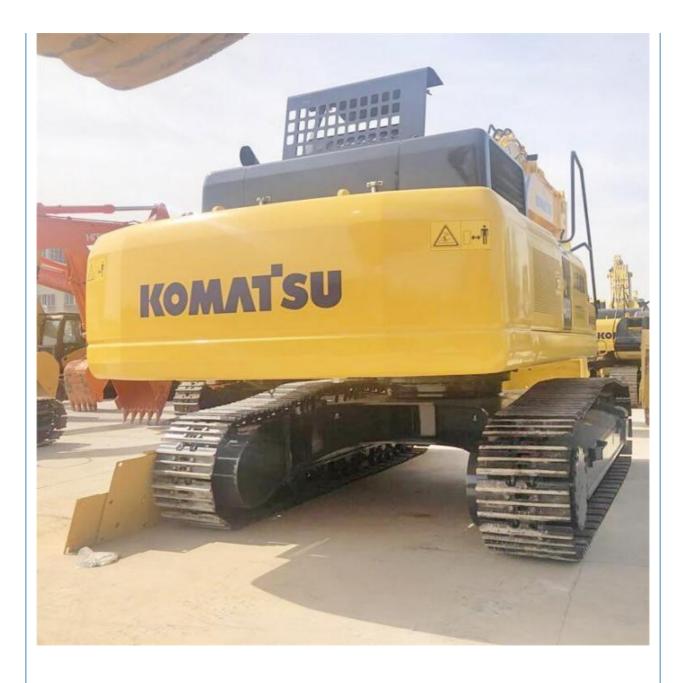

# Original Komatsu PC400 Excavator Machine Used for Engineering Construction in Japan 40 Ton

#### **Product Specification**

• Showroom Location: None • Operating Weight: 41400 KG 1.9 M<sup>3</sup> Bucket Capacity: • Machine Weight: 40000 KG • Hydraulic Cylinder Brand: Original • Hydraulic Pump Brand: Original • Hydraulic Valve Brand: Original Engine Brand: Cummins 246 KW • Power: • Machinery Test Report: Provided • Video Outgoing-inspection: Provided Core Components: Pressure Vessel, Motor, Bearing, Gear, Pump, Gearbox, Engine, PLC • Year: 2019