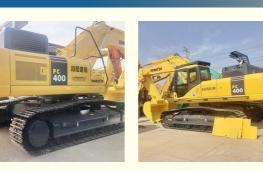

# Original Komatsu PC400 Excavator Machine Used for Engineering Construction in Japan 40 Ton

#### **Product Specification**

• Showroom Location: None • Operating Weight: 41400 KG 1.9 M<sup>3</sup> Bucket Capacity: • Machine Weight: 40000 KG • Hydraulic Cylinder Brand: Original • Hydraulic Pump Brand: Original • Hydraulic Valve Brand: Original Engine Brand: Cummins 246 KW • Power: • Machinery Test Report: Provided • Video Outgoing-inspection: Provided Core Components: Pressure Vessel, Motor, Bearing, Gear, Pump, Gearbox, Engine, PLC • Year: 2019

# More Images

Working Hours:

2200