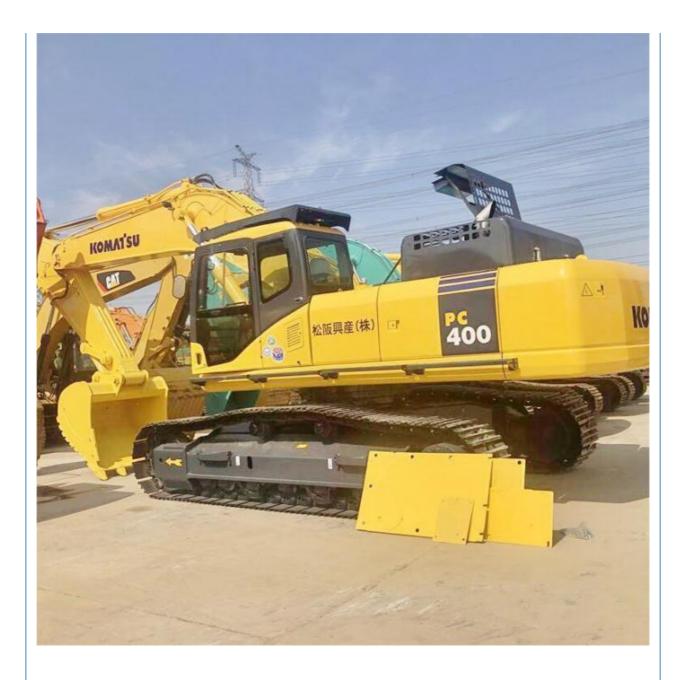

# Original Komatsu PC400 Excavator Machine Used for Engineering Construction in Japan 40 Ton

#### **Product Specification**

• Showroom Location: None • Operating Weight: 41400 KG 1.9 M<sup>3</sup> Bucket Capacity: • Machine Weight: 40000 KG • Hydraulic Cylinder Brand: Original • Hydraulic Pump Brand: Original • Hydraulic Valve Brand: Original Engine Brand: Cummins 246 KW • Power: • Machinery Test Report: Provided • Video Outgoing-inspection: Provided Core Components: Pressure Vessel, Motor, Bearing, Gear, Pump, Gearbox, Engine, PLC • Year: 2019