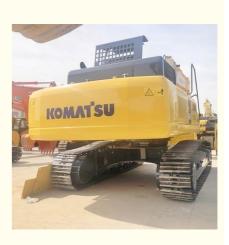

# Original Komatsu PC400 Excavator Machine Used for Engineering Construction in Japan 40 Ton

#### **Product Specification**

• Showroom Location: None • Operating Weight: 41400 KG 1.9 M<sup>3</sup> Bucket Capacity: • Machine Weight: 40000 KG • Hydraulic Cylinder Brand: Original • Hydraulic Pump Brand: Original • Hydraulic Valve Brand: Original Engine Brand: Cummins 246 KW • Power: • Machinery Test Report: Provided • Video Outgoing-inspection: Provided Core Components: Pressure Vessel, Motor, Bearing, Gear, Pump, Gearbox, Engine, PLC • Year: 2019