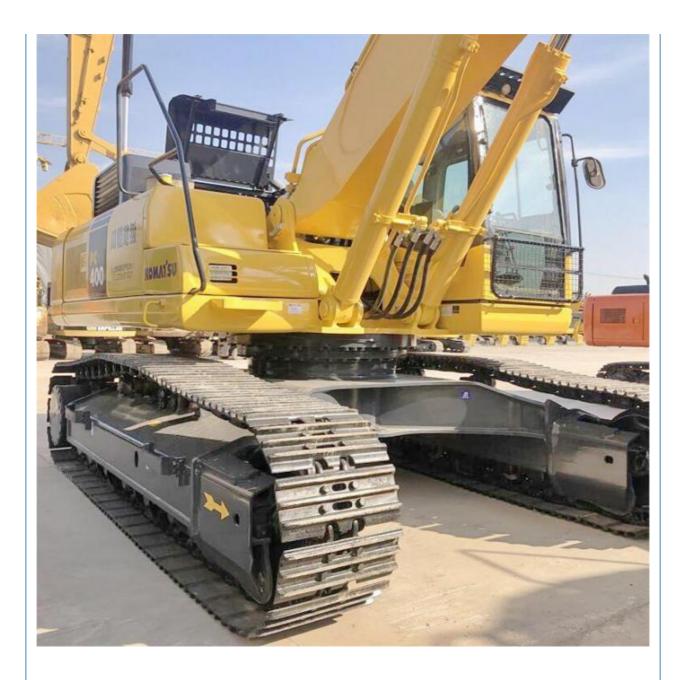

# Original Komatsu PC400 Excavator Machine Used for Engineering Construction in Japan 40 Ton

### **Basic Information**

- Place of Origin:
- Price:

Japan \$41,000.00/units 1-3 units



#### **Product Specification**

• Showroom Location: None • Operating Weight: 41400 KG 1.9 M<sup>3</sup> Bucket Capacity: • Machine Weight: 40000 KG • Hydraulic Cylinder Brand: Original • Hydraulic Pump Brand: Original • Hydraulic Valve Brand: Original Engine Brand: Cummins 246 KW • Power: • Machinery Test Report: Provided • Video Outgoing-inspection: Provided Core Components: Pressure Vessel, Motor, Bearing, Gear, Pump, Gearbox, Engine, PLC • Year: 2019



# More Images

Working Hours:



2200























# Models Of Excavators We Sell

| Komatsu used<br>excavator  | PC20/PC30/PC35/PC40/PC50/PC55/PC56/PC60/PC70/PC75/PC78/PC10<br>0/PC110/PC120/PC128/PC130/PC138/PC150/PC160/PC200/PC210/PC22<br>0/PC228/PC240/PC270/PC300/PC350/PC360/PC400/PC450/PC460/PC49<br>0/PC650 |
|----------------------------|--------------------------------------------------------------------------------------------------------------------------------------------------------------------------------------------------------|
| Carter used excavator      | CAT303/CAT305/CAT305.5/CAT306/CAT307/CAT308/CAT311/CAT312/C<br>AT313/CAT315/CAT318/CAT320/CAT323/CAT324/CAT325/CAT326/CAT3<br>29/CAT330/CAT336/CAT340/CAT345/CAT349/CAT375                             |
| Doosan used excavator      | DH(DX)35/55/60/70/75/80/150/200