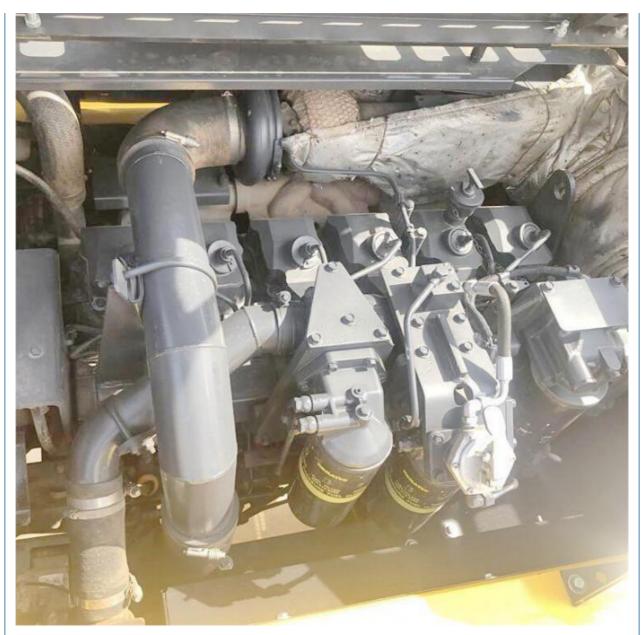

# Original Komatsu PC400 Excavator Machine Used for Engineering Construction in Japan 40 Ton

### **Basic Information**

- Place of Origin:
- Price:

Japan \$41,000.00/units 1-3 units



#### **Product Specification**

• Showroom Location: None • Operating Weight: 41400 KG 1.9 M<sup>3</sup> Bucket Capacity: • Machine Weight: 40000 KG • Hydraulic Cylinder Brand: Original • Hydraulic Pump Brand: Original • Hydraulic Valve Brand: Original Engine Brand: Cummins 246 KW • Power: • Machinery Test Report: Provided • Video Outgoing-inspection: Provided Core Components: Pressure Vessel, Motor, Bearing, Gear, Pump, Gearbox, Engine, PLC • Year: 2019



# More Images

Working Hours:



2200























# Models Of Excavators We Sell

| Komatsu used<br>excavator  | PC20/PC30/PC35/PC40/PC50/PC55/PC56/PC60/PC70/PC75/PC78/PC10<br>0/PC110/PC120/PC128/PC130/PC138/PC150/PC160/PC200/PC210/PC22<br>0/PC228/PC240/PC270/PC300/PC350/PC360/PC400/PC450/PC460/PC49<br>0/PC650 |
|----------------------------|--------------------------------------------------------------------------------------------------------------------------------------------------------------------------------------------------------|
| Carter used excavator      | CAT303/CAT305/CAT305.5/CAT306/CAT307/CAT308/CAT311/CAT312/C<br>AT313/CAT315/CAT318/CAT320/CAT323/CAT324/CAT325/CAT326/CAT3<br>29/CAT330/CAT336/CAT340/CAT345/CAT349/CAT375                             |
| Doosan used excavator      | DH(DX)35/55/60/70/75/80/150/200/215/220