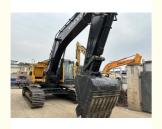

# ORIGINAL Hydraulic Pump and Valve Volvo EC290 290 Excavator 29ton Tracked Digger Machine

#### **Product Specification**

Showroom Location: None 28500KG · Operating Weight: 1.3m<sup>3</sup> . Bucket Capacity: · Machine Weight: 29000 KG • Hydraulic Cylinder Brand: **ORIGINAL** • Hydraulic Pump Brand: **ORIGINAL**  Hydraulic Valve Brand: **ORIGINAL** Volvo . Engine Brand: 153KW • Power: • Machinery Test Report: Provided • Video Outgoing-inspection: Provided