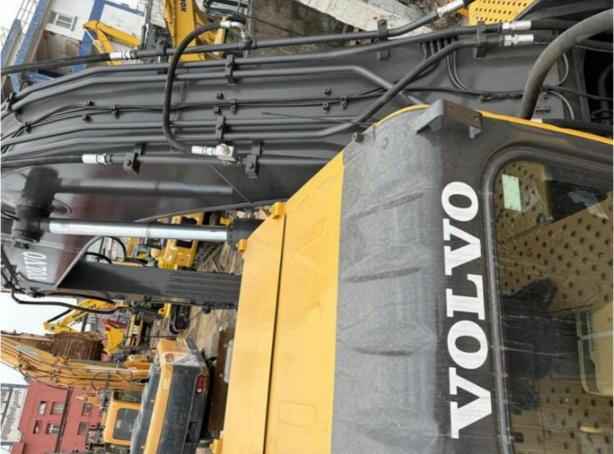

# ORIGINAL Hydraulic Pump and Valve Volvo EC290 290 Excavator 29ton Tracked Digger Machine

#### **Product Specification**

Showroom Location: None 28500KG · Operating Weight: 1.3m<sup>3</sup> . Bucket Capacity: · Machine Weight: 29000 KG • Hydraulic Cylinder Brand: **ORIGINAL** • Hydraulic Pump Brand: **ORIGINAL**  Hydraulic Valve Brand: **ORIGINAL** Volvo . Engine Brand: 153KW • Power: • Machinery Test Report: Provided • Video Outgoing-inspection: Provided