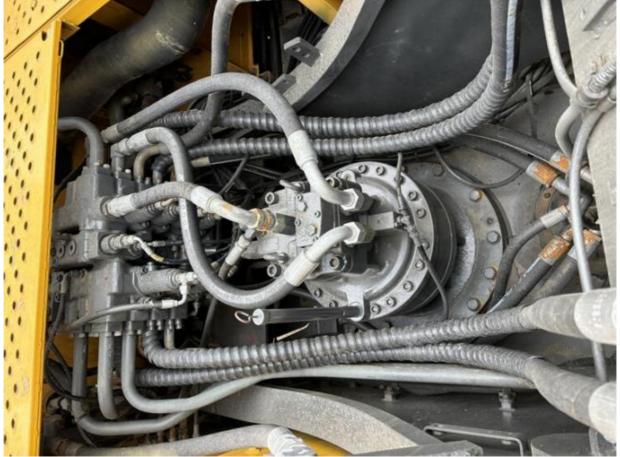

#### **Product Specification**

Showroom Location: None 28500KG · Operating Weight: 1.3m<sup>3</sup> . Bucket Capacity: · Machine Weight: 29000 KG • Hydraulic Cylinder Brand: **ORIGINAL** • Hydraulic Pump Brand: **ORIGINAL**  Hydraulic Valve Brand: **ORIGINAL** Volvo . Engine Brand: 153KW • Power: • Machinery Test Report: Provided • Video Outgoing-inspection: Provided

#### More Images