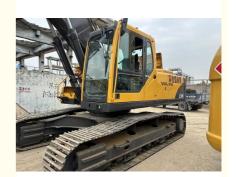

# ORIGINAL Hydraulic Pump and Valve Volvo EC290 290 Excavator 29ton Tracked Digger Machine

#### **Product Specification**

Showroom Location: None 28500KG · Operating Weight: 1.3m<sup>3</sup> . Bucket Capacity: · Machine Weight: 29000 KG • Hydraulic Cylinder Brand: **ORIGINAL** • Hydraulic Pump Brand: **ORIGINAL**  Hydraulic Valve Brand: **ORIGINAL** Volvo . Engine Brand: 153KW • Power: • Machinery Test Report: Provided • Video Outgoing-inspection: Provided