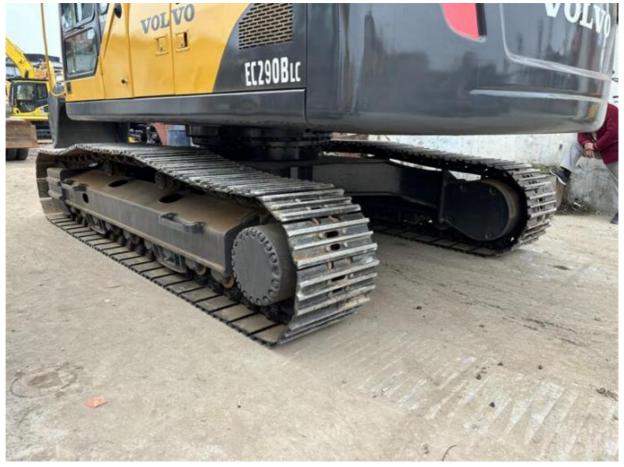

#### **Product Specification**

Showroom Location: None 28500KG · Operating Weight: 1.3m<sup>3</sup> . Bucket Capacity: · Machine Weight: 29000 KG • Hydraulic Cylinder Brand: **ORIGINAL** • Hydraulic Pump Brand: **ORIGINAL**  Hydraulic Valve Brand: **ORIGINAL** Volvo . Engine Brand: 153KW • Power: • Machinery Test Report: Provided • Video Outgoing-inspection: Provided

#### More Images