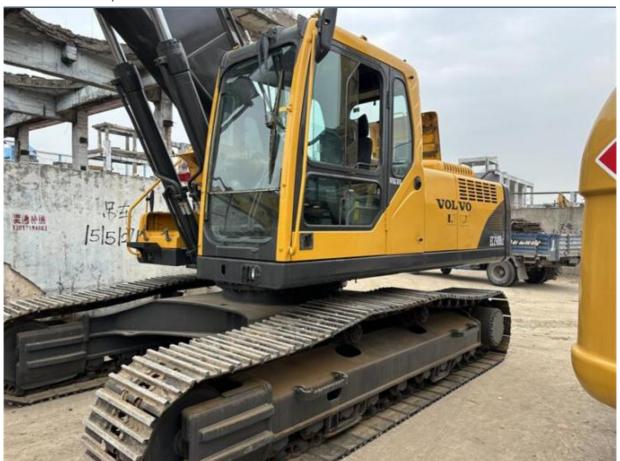

# ORIGINAL Hydraulic Pump and Valve Volvo EC290 290 Excavator 29ton Tracked Digger Machine

#### **Product Specification**

Showroom Location: None 28500KG · Operating Weight: 1.3m<sup>3</sup> . Bucket Capacity: · Machine Weight: 29000 KG • Hydraulic Cylinder Brand: **ORIGINAL** • Hydraulic Pump Brand: **ORIGINAL**  Hydraulic Valve Brand: **ORIGINAL** Volvo . Engine Brand: 153KW • Power: • Machinery Test Report: Provided • Video Outgoing-inspection: Provided