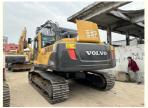

# ORIGINAL Hydraulic Pump and Valve Volvo EC290 290 Excavator 29ton Tracked Digger Machine

#### **Product Specification**

Showroom Location: None 28500KG · Operating Weight: 1.3m<sup>3</sup> . Bucket Capacity: · Machine Weight: 29000 KG • Hydraulic Cylinder Brand: **ORIGINAL** • Hydraulic Pump Brand: **ORIGINAL**  Hydraulic Valve Brand: **ORIGINAL** Volvo . Engine Brand: 153KW • Power: • Machinery Test Report: Provided • Video Outgoing-inspection: Provided