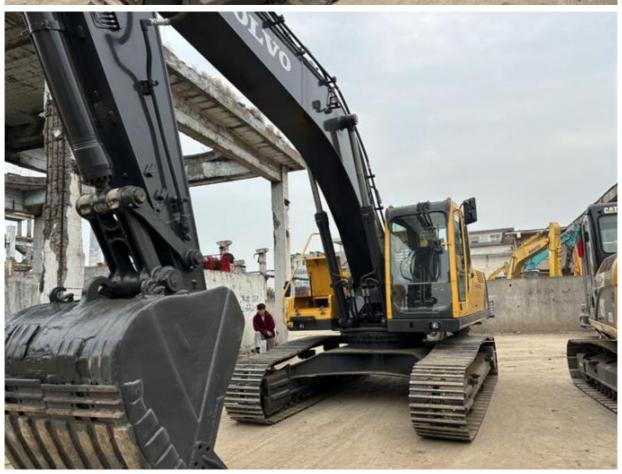

# ORIGINAL Hydraulic Pump and Valve Volvo EC290 290 Excavator 29ton Tracked Digger Machine

#### **Product Specification**

Showroom Location: None 28500KG · Operating Weight: 1.3m<sup>3</sup> . Bucket Capacity: · Machine Weight: 29000 KG • Hydraulic Cylinder Brand: **ORIGINAL** • Hydraulic Pump Brand: **ORIGINAL**  Hydraulic Valve Brand: **ORIGINAL** Volvo . Engine Brand: 153KW • Power: • Machinery Test Report: Provided • Video Outgoing-inspection: Provided