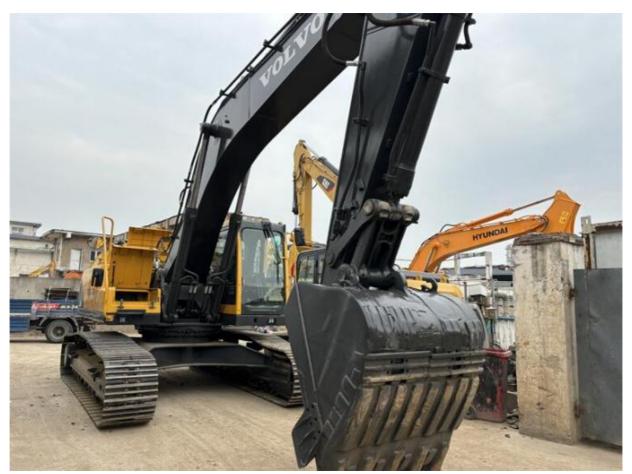

#### **Product Specification**

Showroom Location: None 28500KG · Operating Weight: 1.3m<sup>3</sup> . Bucket Capacity: · Machine Weight: 29000 KG • Hydraulic Cylinder Brand: **ORIGINAL** • Hydraulic Pump Brand: **ORIGINAL**  Hydraulic Valve Brand: **ORIGINAL** Volvo . Engine Brand: 153KW • Power: • Machinery Test Report: Provided • Video Outgoing-inspection: Provided

#### More Images