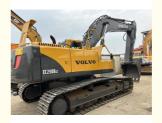

# ORIGINAL Hydraulic Pump and Valve Volvo EC290 290 Excavator 29ton Tracked Digger Machine

#### **Product Specification**

Showroom Location: None 28500KG · Operating Weight: 1.3m<sup>3</sup> . Bucket Capacity: · Machine Weight: 29000 KG • Hydraulic Cylinder Brand: **ORIGINAL** • Hydraulic Pump Brand: **ORIGINAL**  Hydraulic Valve Brand: **ORIGINAL** Volvo . Engine Brand: 153KW • Power: • Machinery Test Report: Provided • Video Outgoing-inspection: Provided