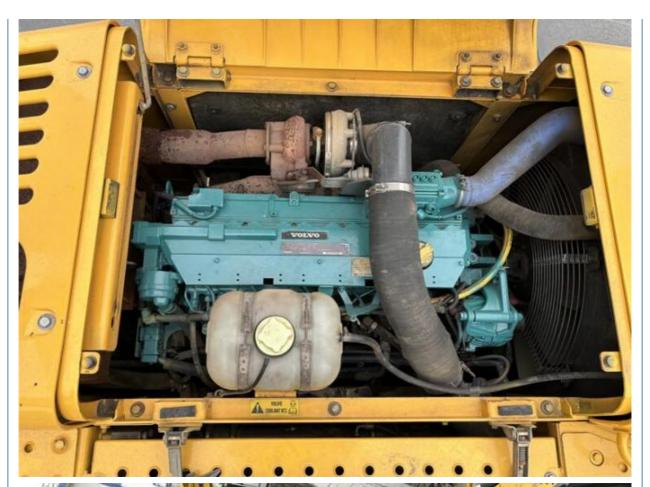

#### **Product Specification**

Showroom Location: None 28500KG · Operating Weight: 1.3m<sup>3</sup> . Bucket Capacity: · Machine Weight: 29000 KG • Hydraulic Cylinder Brand: **ORIGINAL** • Hydraulic Pump Brand: **ORIGINAL**  Hydraulic Valve Brand: **ORIGINAL** Volvo . Engine Brand: 153KW • Power: • Machinery Test Report: Provided • Video Outgoing-inspection: Provided

• Core Components: Pressure Vessel, Motor, Bearing, Gear,

Pump, Gearbox, Engine, PLC

Year: 2018Working Hours: 2730