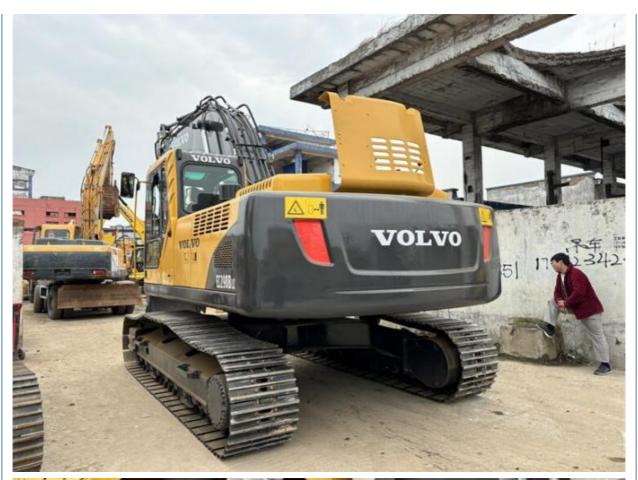

#### **Product Specification**

Showroom Location: None 28500KG · Operating Weight: 1.3m<sup>3</sup> . Bucket Capacity: · Machine Weight: 29000 KG • Hydraulic Cylinder Brand: **ORIGINAL** • Hydraulic Pump Brand: **ORIGINAL**  Hydraulic Valve Brand: **ORIGINAL** Volvo . Engine Brand: 153KW • Power: • Machinery Test Report: Provided • Video Outgoing-inspection: Provided

#### More Images