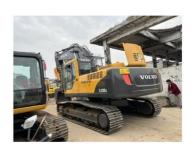

# ORIGINAL Hydraulic Pump and Valve Volvo EC290 290 Excavator 29ton Tracked Digger Machine

#### **Product Specification**

Showroom Location: None 28500KG · Operating Weight: 1.3m<sup>3</sup> . Bucket Capacity: · Machine Weight: 29000 KG • Hydraulic Cylinder Brand: **ORIGINAL** • Hydraulic Pump Brand: **ORIGINAL**  Hydraulic Valve Brand: **ORIGINAL** Volvo . Engine Brand: 153KW • Power: • Machinery Test Report: Provided • Video Outgoing-inspection: Provided