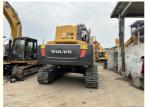

# ORIGINAL Hydraulic Pump and Valve Volvo EC290 290 Excavator 29ton Tracked Digger Machine

#### **Product Specification**

Showroom Location: None 28500KG · Operating Weight: 1.3m<sup>3</sup> . Bucket Capacity: · Machine Weight: 29000 KG • Hydraulic Cylinder Brand: **ORIGINAL** • Hydraulic Pump Brand: **ORIGINAL**  Hydraulic Valve Brand: **ORIGINAL** Volvo . Engine Brand: 153KW • Power: • Machinery Test Report: Provided • Video Outgoing-inspection: Provided